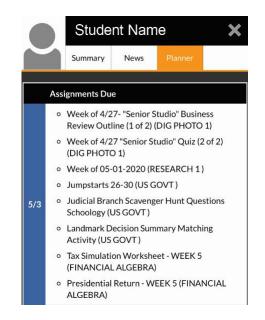

### Planner Tab

The **Planner** tab provides an overview of the assignments that the student has for the upcoming week and when they are due.

- Click the gray X at the top right-hand corner of the screen
- to return to the **Summary** screen.
- As a Parent, click the **gray X** again to return to the **Overview** screen.