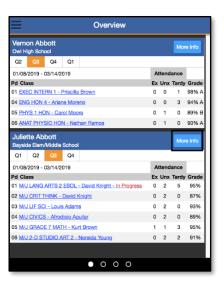

### Parent and Student View of the Community App

If a parent is linked to more than one student, all their students will display on the Overview screen. Students will be directed to their Summary screen.

#### **Parents View**

# Students View

• By selecting the More Info button, parents will see the Overview of each child individually.