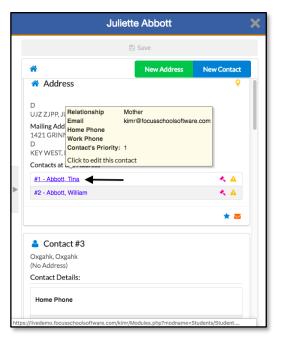

#### Addresses and Contacts

On the **Address and Contacts** field, parents and students can click on a contact and be provided with their information.

• Click the gray X at the top right-hand corner of the screen to return to the Summary screen.