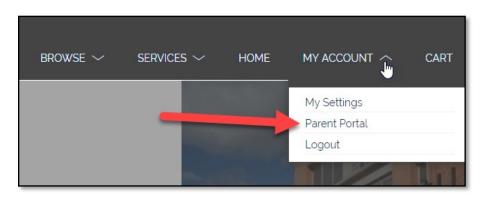

## Login to Existing RevTrak Account

- Login using your Email Address and Password
- Select <u>My Account</u>\* from the top navigation bar.
- ♦ Select the **Parent Portal**.
- \*NOTE: When using a mobile device, select the icon to access the Parent Portal link in the drop-down.
- Select HISTORY from the left-hand menu to access all past invoices and tax statements available within your account.