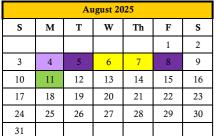

5

| 31   |            |           |           |         |  |
|------|------------|-----------|-----------|---------|--|
| ug 4 | School I   | nservice/ | Teacher \ | Workday |  |
| ug 5 | District I | nservice  |           |         |  |

Aug 6-7 Teacher Workdays Aug 8 District Inservice Aug 11 First Day for Students

Aug 5

|    | December 2025 |    |    |    |    |    |  |  |
|----|---------------|----|----|----|----|----|--|--|
| S  | M             | T  | W  | Th | F  | S  |  |  |
|    | 1             | 2  | 3  | 4  | 5  | 6  |  |  |
| 7  | 8             | 9  | 10 | 11 | 12 | 13 |  |  |
| 14 | 15            | 16 | 17 | 18 | 19 | 20 |  |  |
| 21 | 22            | 23 | 24 | 25 | 26 | 27 |  |  |
| 28 | 29            | 30 | 31 |    |    |    |  |  |