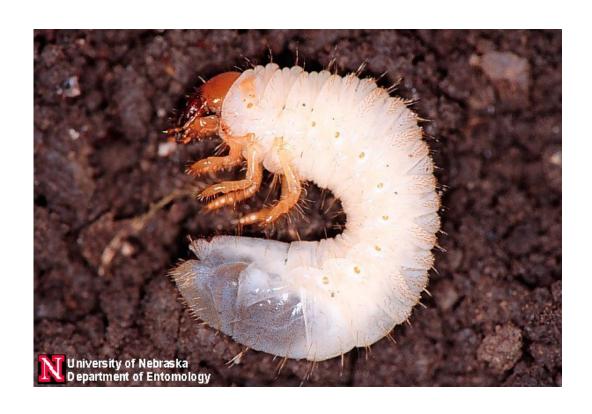

# **APHIDS**

#### BANDED CUCUMBER BEETLE



### BEAN LEAF ROLLER



### CABBAGE LOOPER



#### MEXICAN BEAN BEETLE ADULT



# COLORADO POTATO BEETLE LARVAE



### CLICK BEETLE



#### CORN EARWORM



# CUTWORM





# FALL ARMY WORM



# FIELD CRICKET



# COLORADO POTATO BEETLE ADULT



# FLEA BEETLE



# GREEN STINKBUG



# HARLEQUIN BUG



#### IMPORTED CABBAGE WORM



### JUNE BEETLE



#### LEAF FOOTED PLANT BUG



### LEAF HOPPER

### **LEAFMINER**



#### LESSER CORNSTALK BORER



#### MEXICAN BEAN BEETLE LARVAE



#### MOLE CRICKET

gross



### PICKLEWORM



# SQUASH BUG



# SWEET POTATO WEEVIL



# TOMATO HORNWORM



# TWELVE SPOTTED CUCUMBER BEETLE



# WHITE GRUB



#### **WIREWORM**



# **EARWIG**



#### GREEN GARDEN SPIDER



### GROUND BEETLE



### HONEY BEE



# LADY BEETLE



#### PRAYING MANTIS



### TACHNID FLY



### TIGER BEETLE