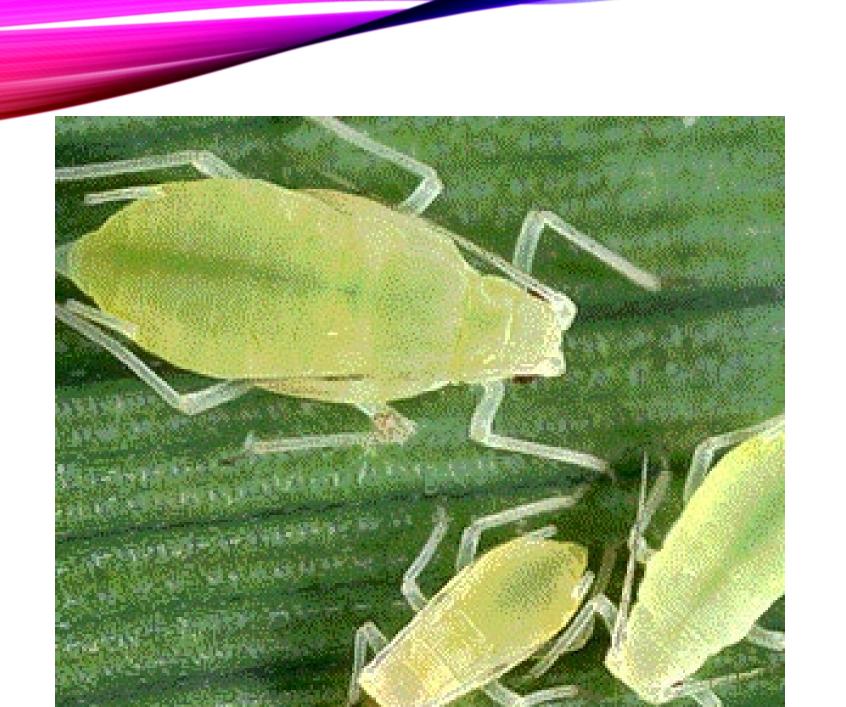

# **APHIDS**

#### BANDED CUCUMBER BEETLE



### BEAN LEAF ROLLER



### CABBAGE LOOPER



#### MEXICAN BEAN BEETLE ADULT



# COLORADO POTATO BEETLE LARVAE



### CLICK BEETLE



#### CORN EARWORM



# CUTWORM





# FALL ARMY WORM



# FIELD CRICKET



# COLORADO POTATO BEETLE ADULT



# FLEA BEETLE



# GREEN STINKBUG



# HARLEQUIN BUG



#### IMPORTED CABBAGE WORM



### JUNE BEETLE



#### LEAF FOOTED PLANT BUG



### LEAF HOPPER

### **LEAFMINER**



#### LESSER CORNSTALK BORER



#### MEXICAN BEAN BEETLE LARVAE



#### MOLE CRICKET

gross



### PICKLEWORM



# SQUASH BUG



# SWEET POTATO WEEVIL



# TOMATO HORNWORM



# TWELVE SPOTTED CUCUMBER BEETLE



# WHITE GRUB



#### **WIREWORM**



# **EARWIG**



#### GREEN GARDEN SPIDER



### GROUND BEETLE



### HONEY BEE



# LADY