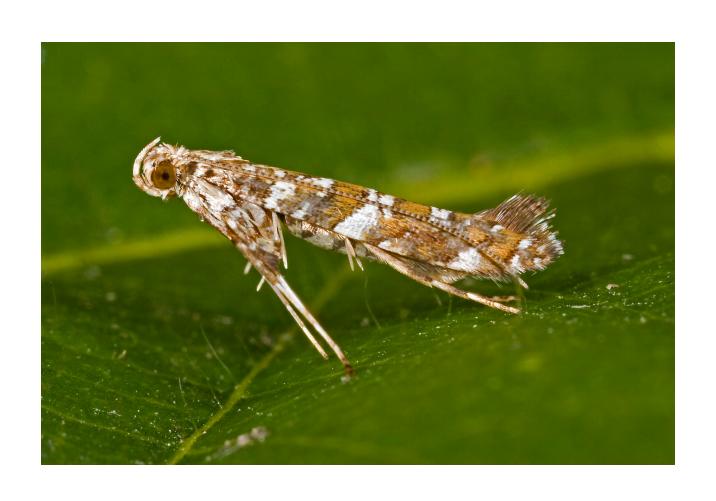

# **APHIDS**

#### BANDED CUCUMBER BEETLE



### BEAN LEAF ROLLER



### CABBAGE LOOPER



#### MEXICAN BEAN BEETLE ADULT



# COLORADO POTATO BEETLE LARVAE



### CLICK BEETLE



#### CORN EARWORM



# CUTWORM





# FALL ARMY WORM



# FIELD CRICKET



# COLORADO POTATO BEETLE ADULT



# FLEA BEETLE



# GREEN STINKBUG



# HARLEQUIN BUG



#### IMPORTED CABBAGE WORM



### JUNE BEETLE



#### LEAF FOOTED PLANT BUG



### LEAF HOPPER

### **LEAFMINER**



#### LESSER CORNSTALK BORER



#### MEXICAN BEAN BEETLE LARVAE



#### MOLE CRICKET

gross



### PICKLEWORM



# SQUASH BUG



# SWEET POTATO WEEVIL



# TOMATO HORNWORM



# TWELVE SPOTTED CUCUMBER BEETLE



# WHITE GRUB



#### **WIREWORM**



# **EARWIG**



#### GREEN GARDEN SPIDER



### GROUND BEETLE



### HONEY BEE



# LADY BEETLE



#### PRAYING MANTIS



### TACHNID FLY



### TIGER BEETLE