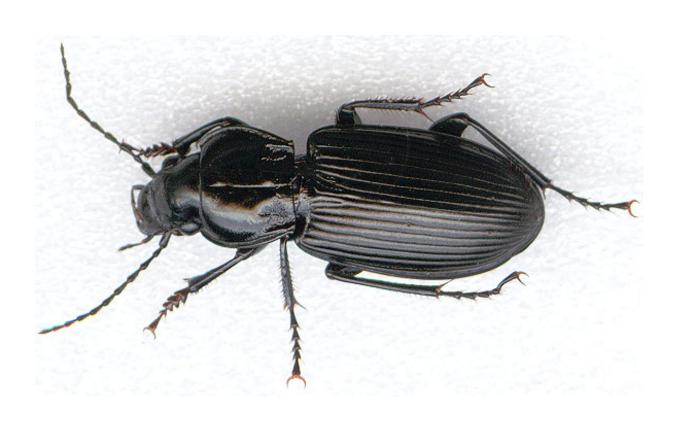

# **APHIDS**

#### BANDED CUCUMBER BEETLE



### BEAN LEAF ROLLER



### CABBAGE LOOPER



#### MEXICAN BEAN BEETLE ADULT



# COLORADO POTATO BEETLE LARVAE



### CLICK BEETLE



#### CORN EARWORM



# CUTWORM





# FALL ARMY WORM



# FIELD CRICKET



# COLORADO POTATO BEETLE ADULT



# FLEA BEETLE



# GREEN STINKBUG



# HARLEQUIN BUG



#### IMPORTED CABBAGE WORM



### JUNE BEETLE



#### LEAF FOOTED PLANT BUG



### LEAF HOPPER

### **LEAFMINER**



#### LESSER CORNSTALK BORER



#### MEXICAN BEAN BEETLE LARVAE



#### MOLE CRICKET

gross



### PICKLEWORM



# SQUASH BUG



# SWEET POTATO WEEVIL



# TOMATO HORNWORM



# TWELVE SPOTTED CUCUMBER BEETLE



# WHITE GRUB



#### **WIREWORM**



# **EARWIG**



#### GREEN GARDEN SPIDER



### GROUND BEETLE



### HONEY BEE



# LADY BEETLE



#### PRAYING MANTIS



### TACHNID FLY



### TIGER BEETLE