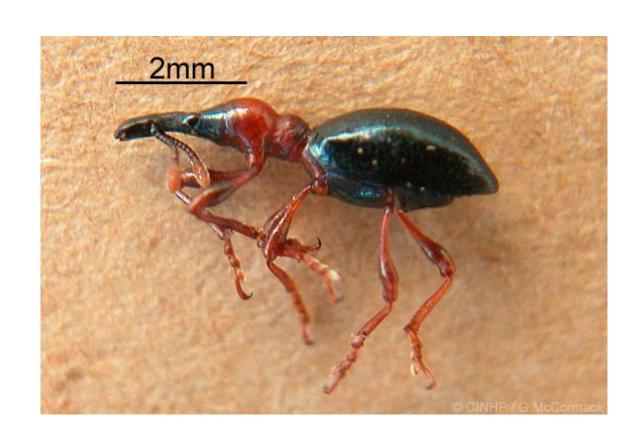

# **APHIDS**

#### BANDED CUCUMBER BEETLE



### BEAN LEAF ROLLER



### CABBAGE LOOPER



#### MEXICAN BEAN BEETLE ADULT



# COLORADO POTATO BEETLE LARVAE



### CLICK BEETLE



#### CORN EARWORM



# CUTWORM





# FALL ARMY WORM



# FIELD CRICKET



# COLORADO POTATO BEETLE ADULT



# FLEA BEETLE



# GREEN STINKBUG



# HARLEQUIN BUG



#### IMPORTED CABBAGE WORM



### JUNE BEETLE



#### LEAF FOOTED PLANT BUG



### LEAF HOPPER

### **LEAFMINER**



#### LESSER CORNSTALK BORER



#### MEXICAN BEAN BEETLE LARVAE



#### MOLE CRICKET

gross



### PICKLEWORM



# SQUASH BUG



# SWEET POTATO WEEVIL



# TOMATO HORNWORM



# TWELVE SPOTTED CUCUMBER BEETLE



# WHITE GRUB



#### **WIREWORM**



# **EARWIG**



#### GREEN GARDEN SPIDER



### GROUND BEETLE



### HONEY BEE



# LADY BEETLE



#### PRAYING MANTIS



### TACHNID FLY



### TIGER BEETLE