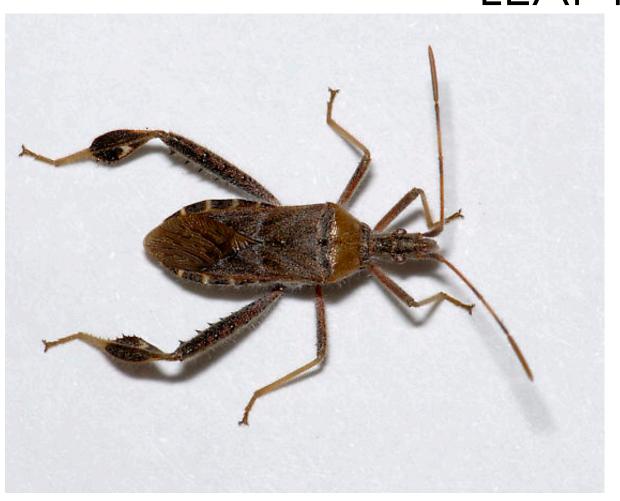

# **APHIDS**

#### BANDED CUCUMBER BEETLE



### BEAN LEAF ROLLER



### CABBAGE LOOPER



#### MEXICAN BEAN BEETLE ADULT



# COLORADO POTATO BEETLE LARVAE



### CLICK BEETLE



#### CORN EARWORM



# CUTWORM





# FALL ARMY WORM



# FIELD CRICKET



# COLORADO POTATO BEETLE ADULT



# FLEA BEETLE



# GREEN STINKBUG



# HARLEQUIN BUG



#### IMPORTED CABBAGE WORM



### JUNE BEETLE



#### LEAF FOOTED PLANT BUG



### LEAF HOPPER

### **LEAFMINER**



#### LESSER CORNSTALK BORER



#### MEXICAN BEAN BEETLE LARVAE



#### MOLE CRICKET

gross



### PICKLEWORM



# SQUASH BUG



# SWEET POTATO WEEVIL



# TOMATO HORNWORM



# TWELVE SPOTTED CUCUMBER BEETLE



# WHITE GRUB



#### **WIREWORM**



# **EARWIG**



#### GREEN GARDEN SPIDER



### GROUND BEETLE



### HONEY BEE



# LADY BEETLE



#### PRAYING MANTIS



### TACHNID FLY



### TIGER BEETLE