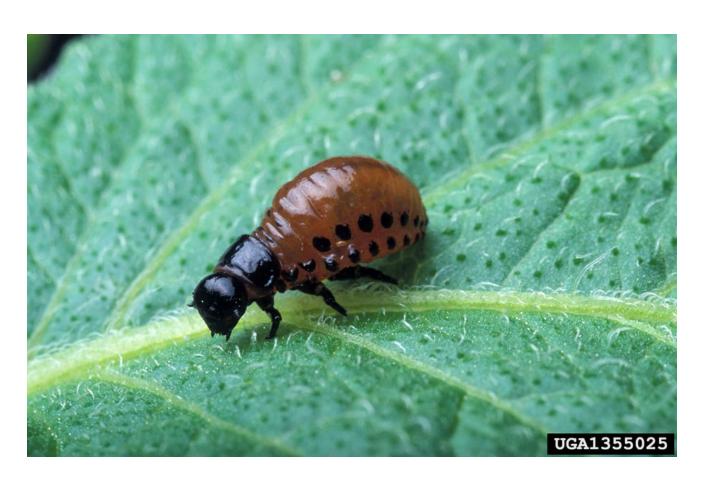

# **APHIDS**

#### BANDED CUCUMBER BEETLE



### BEAN LEAF ROLLER



### CABBAGE LOOPER



#### MEXICAN BEAN BEETLE ADULT



# COLORADO POTATO BEETLE LARVAE



### CLICK BEETLE



#### CORN EARWORM



# CUTWORM





# FALL ARMY WORM



# FIELD CRICKET



# COLORADO POTATO BEETLE ADULT



# FLEA BEETLE



# GREEN STINKBUG



# HARLEQUIN BUG



#### IMPORTED CABBAGE WORM



### JUNE BEETLE



#### LEAF FOOTED PLANT BUG



### LEAF HOPPER

### **LEAFMINER**



#### LESSER CORNSTALK BORER



#### MEXICAN BEAN BEETLE LARVAE



#### MOLE CRICKET

gross



### PICKLEWORM



# SQUASH BUG



# SWEET POTATO WEEVIL



# TOMATO HORNWORM



# TWELVE SPOTTED CUCUMBER BEETLE



# WHITE GRUB



#### **WIREWORM**



# **EARWIG**



#### GREEN GARDEN SPIDER



### GROUND BEETLE



### HONEY BEE



# LADY BEETLE



#### PRAYING MANTIS



### TACHNID FLY



### TIGER BEETLE