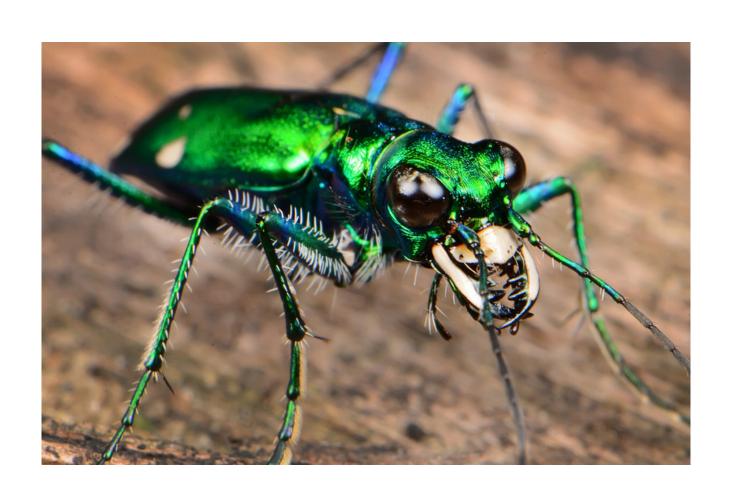

### CABBAGE LOOPER



#### MEXICAN BEAN BEETLE ADULT



# COLORADO POTATO BEETLE LARVAE



### CLICK BEETLE



#### CORN EARWORM



# CUTWORM





# FALL ARMY WORM



# FIELD CRICKET



# COLORADO POTATO BEETLE ADULT



# FLEA BEETLE



# GREEN STINKBUG



# HARLEQUIN BUG



#### IMPORTED CABBAGE WORM



### JUNE BEETLE



#### LEAF FOOTED PLANT BUG



### LEAF HOPPER

### **LEAFMINER**



#### LESSER CORNSTALK BORER



#### MEXICAN BEAN BEETLE LARVAE



#### MOLE CRICKET

gross



### PICKLEWORM



# SQUASH BUG



# SWEET POTATO WEEVIL



# TOMATO HORNWORM



# TWELVE SPOTTED CUCUMBER BEETLE



# WHITE GRUB



#### **WIREWORM**



# **EARWIG**



#### GREEN GARDEN SPIDER



### GROUND BEETLE



### HONEY BEE



# LADY BEETLE



#### PRAYING MANTIS



### TACHNID FLY



### TIGER BEETLE