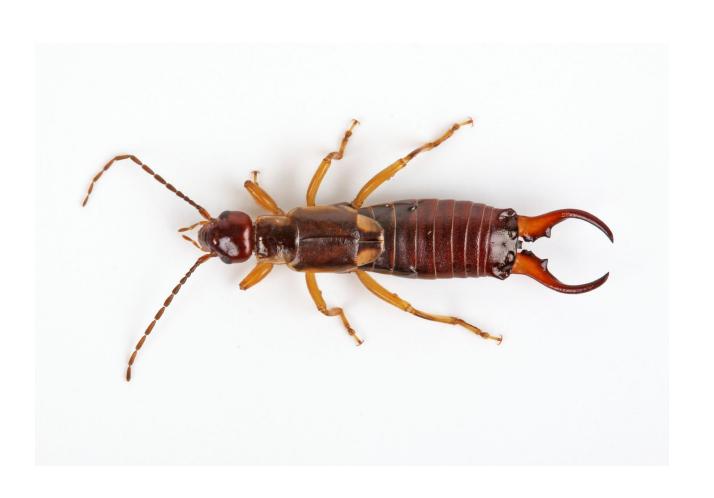

# **APHIDS**

#### BANDED CUCUMBER BEETLE



### BEAN LEAF ROLLER



### CABBAGE LOOPER



#### MEXICAN BEAN BEETLE ADULT



# COLORADO POTATO BEETLE LARVAE



### CLICK BEETLE



#### CORN EARWORM



# CUTWORM





# FALL ARMY WORM



# FIELD CRICKET



# COLORADO POTATO BEETLE ADULT



# FLEA BEETLE



# GREEN STINKBUG



# HARLEQUIN BUG



#### IMPORTED CABBAGE WORM



### JUNE BEETLE



#### LEAF FOOTED PLANT BUG



### LEAF HOPPER

### **LEAFMINER**



#### LESSER CORNSTALK BORER



#### MEXICAN BEAN BEETLE LARVAE



#### MOLE CRICKET

gross



### PICKLEWORM



# SQUASH BUG



# SWEET POTATO WEEVIL



# TOMATO HORNWORM



# TWELVE SPOTTED CUCUMBER BEETLE



# WHITE GRUB



#### **WIREWORM**



# **EARWIG**



#### GREEN GARDEN SPIDER



### GROUND BEETLE



### HONEY BEE



# LADY BEETLE



#### PRAYING MANTIS



### TACHNID FLY



### TIGER BEETLE