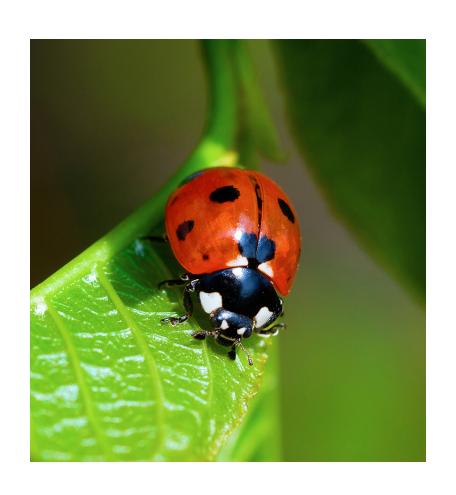

HIDS**

#### BANDED CUCUMBER BEETLE



### BEAN LEAF ROLLER



### CABBAGE LOOPER



#### MEXICAN BEAN BEETLE ADULT



# COLORADO POTATO BEETLE LARVAE



### CLICK BEETLE



#### CORN EARWORM



# CUTWORM





# FALL ARMY WORM



# FIELD CRICKET



# COLORADO POTATO BEETLE ADULT



# FLEA BEETLE



# GREEN STINKBUG



# HARLEQUIN BUG



#### IMPORTED CABBAGE WORM



### JUNE BEETLE



#### LEAF FOOTED PLANT BUG



### LEAF HOPPER

### **LEAFMINER**



#### LESSER CORNSTALK BORER



#### MEXICAN BEAN BEETLE LARVAE



#### MOLE CRICKET

gross



### PICKLEWORM



# SQUASH BUG



# SWEET POTATO WEEVIL



# TOMATO HORNWORM



# TWELVE SPOTTED CUCUMBER BEETLE



# WHITE GRUB



#### **WIREWORM**



# **EARWIG**



#### GREEN GARDEN SPIDER



### GROUND BEETLE



### HONEY BEE



# LADY BEETLE



#### PRAYING MANTIS



### TACHNID FLY



### TIGER BEETLE