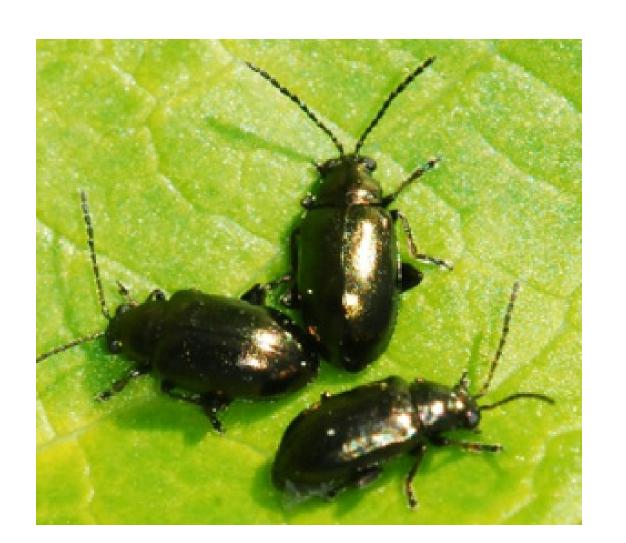

# **APHIDS**

#### BANDED CUCUMBER BEETLE



### BEAN LEAF ROLLER



### CABBAGE LOOPER



#### MEXICAN BEAN BEETLE ADULT



# COLORADO POTATO BEETLE LARVAE



### CLICK BEETLE



#### CORN EARWORM



# CUTWORM





# FALL ARMY WORM



# FIELD CRICKET



# COLORADO POTATO BEETLE ADULT



# FLEA BEETLE



# GREEN STINKBUG



# HARLEQUIN BUG



#### IMPORTED CABBAGE WORM



### JUNE BEETLE



#### LEAF FOOTED PLANT BUG



### LEAF HOPPER

### **LEAFMINER**



#### LESSER CORNSTALK BORER



#### MEXICAN BEAN BEETLE LARVAE



#### MOLE CRICKET

gross



### PICKLEWORM



# SQUASH BUG



# SWEET POTATO WEEVIL



# TOMATO HORNWORM



# TWELVE SPOTTED CUCUMBER BEETLE



# WHITE GRUB



#### **WIREWORM**



# **EARWIG**



#### GREEN GARDEN SPIDER



### GROUND BEETLE



### HONEY BEE



# LADY BEETLE



#### PRAYING MANTIS



### TACHNID FLY



### TIGER BEETLE