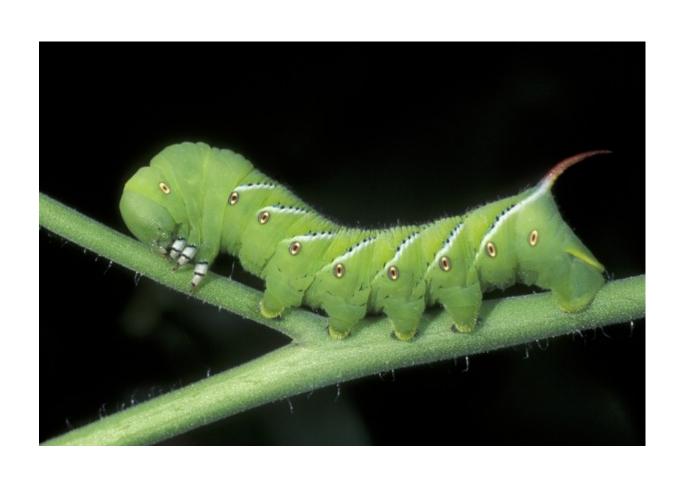

# **APHIDS**

#### BANDED CUCUMBER BEETLE



### BEAN LEAF ROLLER



### CABBAGE LOOPER



#### MEXICAN BEAN BEETLE ADULT



# COLORADO POTATO BEETLE LARVAE



### CLICK BEETLE



#### CORN EARWORM



# CUTWORM





# FALL ARMY WORM



# FIELD CRICKET



# COLORADO POTATO BEETLE ADULT



# FLEA BEETLE



# GREEN STINKBUG



# HARLEQUIN BUG



#### IMPORTED CABBAGE WORM



### JUNE BEETLE



#### LEAF FOOTED PLANT BUG



### LEAF HOPPER

### **LEAFMINER**



#### LESSER CORNSTALK BORER



#### MEXICAN BEAN BEETLE LARVAE



#### MOLE CRICKET

gross



### PICKLEWORM



# SQUASH BUG



# SWEET POTATO WEEVIL



# TOMATO HORNWORM



# TWELVE SPOTTED CUCUMBER BEETLE



# WHITE GRUB



#### **WIREWORM**



# **EARWIG**



#### GREEN GARDEN SPIDER



### GROUND BEETLE



### HONEY BEE



# LADY BEETLE



#### PRAYING MANTIS



### TACHNID FLY



### TIGER BEETLE