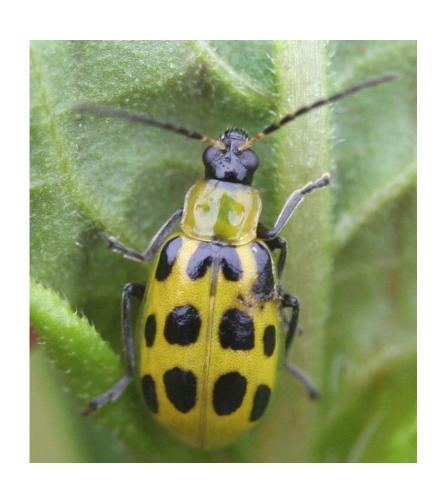

# **APHIDS**

#### BANDED CUCUMBER BEETLE



### BEAN LEAF ROLLER



### CABBAGE LOOPER



#### MEXICAN BEAN BEETLE ADULT



# COLORADO POTATO BEETLE LARVAE



### CLICK BEETLE



#### CORN EARWORM



# CUTWORM





# FALL ARMY WORM



# FIELD CRICKET



# COLORADO POTATO BEETLE ADULT



# FLEA BEETLE



# GREEN STINKBUG



# HARLEQUIN BUG



#### IMPORTED CABBAGE WORM



### JUNE BEETLE



#### LEAF FOOTED PLANT BUG



### LEAF HOPPER

### **LEAFMINER**



#### LESSER CORNSTALK BORER



#### MEXICAN BEAN BEETLE LARVAE



#### MOLE CRICKET

gross



### PICKLEWORM



# SQUASH BUG



# SWEET POTATO WEEVIL



# TOMATO HORNWORM



# TWELVE SPOTTED CUCUMBER BEETLE



# WHITE GRUB



#### **WIREWORM**



# **EARWIG**



#### GREEN GARDEN SPIDER



### GROUND BEETLE



### HONEY BEE



# LADY BEETLE



#### PRAYING MANTIS



### TACHNID FLY



### TIGER BEETLE