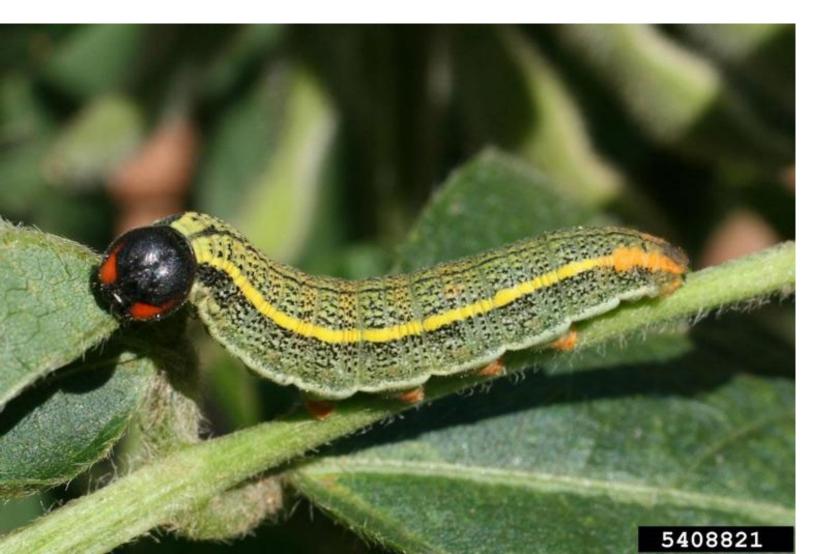

# **APHIDS**

#### BANDED CUCUMBER BEETLE



### BEAN LEAF ROLLER



### CABBAGE LOOPER



#### MEXICAN BEAN BEETLE ADULT



# COLORADO POTATO BEETLE LARVAE



### CLICK BEETLE



#### CORN EARWORM



# CUTWORM





# FALL ARMY WORM



# FIELD CRICKET



# COLORADO POTATO BEETLE ADULT



# FLEA BEETLE



# GREEN STINKBUG



# HARLEQUIN BUG



#### IMPORTED CABBAGE WORM



### JUNE BEETLE



#### LEAF FOOTED PLANT BUG



### LEAF HOPPER

### **LEAFMINER**



#### LESSER CORNSTALK BORER



#### MEXICAN BEAN BEETLE LARVAE



#### MOLE CRICKET

gross



### PICKLEWORM



# SQUASH BUG



# SWEET POTATO WEEVIL



# TOMATO HORNWORM



# TWELVE SPOTTED CUCUMBER BEETLE



# WHITE GRUB



#### **WIREWORM**



# **EARWIG**



#### GREEN GARDEN SPIDER



### GROUND BEETLE



### HONEY BEE



# LADY BEETLE



#### PRAYING MANTIS



### TACHNID FLY



### TIGER BEETLE