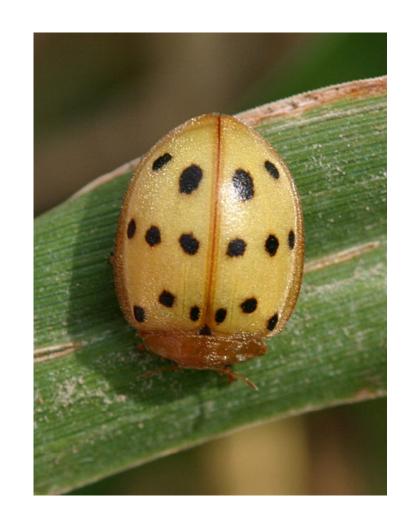

# **APHIDS**

#### BANDED CUCUMBER BEETLE



### BEAN LEAF ROLLER



### CABBAGE LOOPER



#### MEXICAN BEAN BEETLE ADULT



# COLORADO POTATO BEETLE LARVAE



### CLICK BEETLE



#### CORN EARWORM



# CUTWORM





# FALL ARMY WORM



# FIELD CRICKET



# COLORADO POTATO BEETLE ADULT



# FLEA BEETLE



# GREEN STINKBUG



# HARLEQUIN BUG



#### IMPORTED CABBAGE WORM



### JUNE BEETLE



#### LEAF FOOTED PLANT BUG



### LEAF HOPPER

### **LEAFMINER**



#### LESSER CORNSTALK BORER



#### MEXICAN BEAN BEETLE LARVAE



#### MOLE CRICKET

gross



### PICKLEWORM



# SQUASH BUG



# SWEET POTATO WEEVIL



# TOMATO HORNWORM



# TWELVE SPOTTED CUCUMBER BEETLE



# WHITE GRUB



#### **WIREWORM**



# **EARWIG**



#### GREEN GARDEN SPIDER



### GROUND BEETLE



### HONEY BEE



# LADY BEETLE



#### PRAYING MANTIS



### TACHNID FLY



### TIGER BEETLE