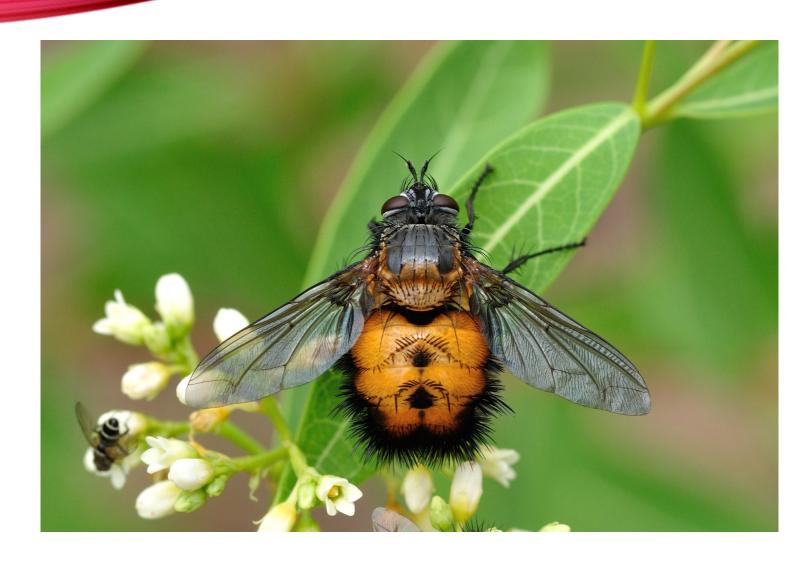

BEAN LEAF ROLLER



### CABBAGE LOOPER



#### MEXICAN BEAN BEETLE ADULT



# COLORADO POTATO BEETLE LARVAE



### CLICK BEETLE



#### CORN EARWORM



# CUTWORM





# FALL ARMY WORM



# FIELD CRICKET



# COLORADO POTATO BEETLE ADULT



# FLEA BEETLE



# GREEN STINKBUG



# HARLEQUIN BUG



#### IMPORTED CABBAGE WORM



### JUNE BEETLE



#### LEAF FOOTED PLANT BUG



### LEAF HOPPER

### **LEAFMINER**



#### LESSER CORNSTALK BORER



#### MEXICAN BEAN BEETLE LARVAE



#### MOLE CRICKET

gross



### PICKLEWORM



# SQUASH BUG



# SWEET POTATO WEEVIL



# TOMATO HORNWORM



# TWELVE SPOTTED CUCUMBER BEETLE



# WHITE GRUB



#### **WIREWORM**



# **EARWIG**



#### GREEN GARDEN SPIDER



### GROUND BEETLE



### HONEY BEE



# LADY BEETLE



#### PRAYING MANTIS



### TACHNID FLY



### TIGER BEETLE