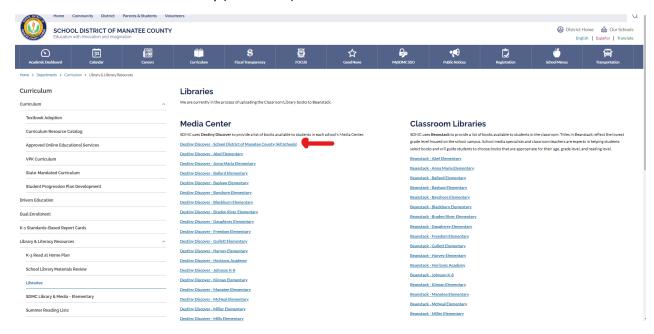

## **Destiny Discover Directions:**

From the link: https://www.manateeschools.net/Page/12289

1. You will see this landing page. Under the Media Center column, select the first link: Destiny Discover - School District of Manatee County (All Schools).