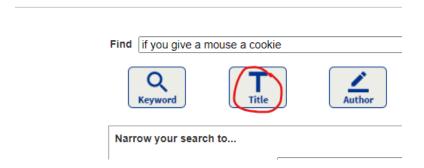

## 4. Type in the name of the book, and select "Title"

5.If we have the book in the District, it will show up after you type the title. Select "Details" to see the school locations that have the book.

6. Select "See all" to see the exact school(s) that have that book at their site.