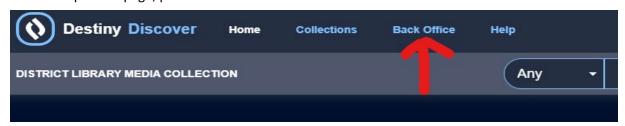

2.At the top of the page, please select "Back Office".

3. Change the Location to: "School District of Manatee County".