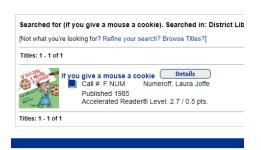

## 4. Type in the name of the book, and select "Title"

5.If we have the book in the District, it will show up after you type the title. Select "Details" to see the school locations that have the book.

6. Select "See all" to see the exact school(s) that have that book at their site.