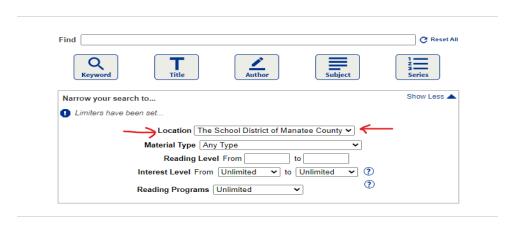

2.At the top of the page, please select "Back Office".

3. Change the Location to: "School District of Manatee County".