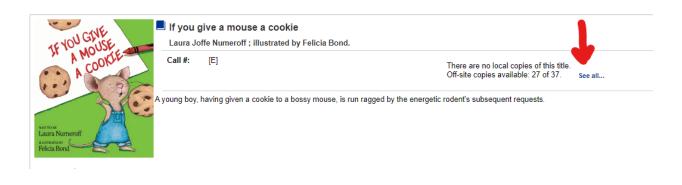

## 4. Type in the name of the book, and select "Title"

5.If we have the book in the District, it will show up after you type the title. Select "Details" to see the school locations that have the book.

6. Select "See all" to see the exact school(s) that have that book at their site.