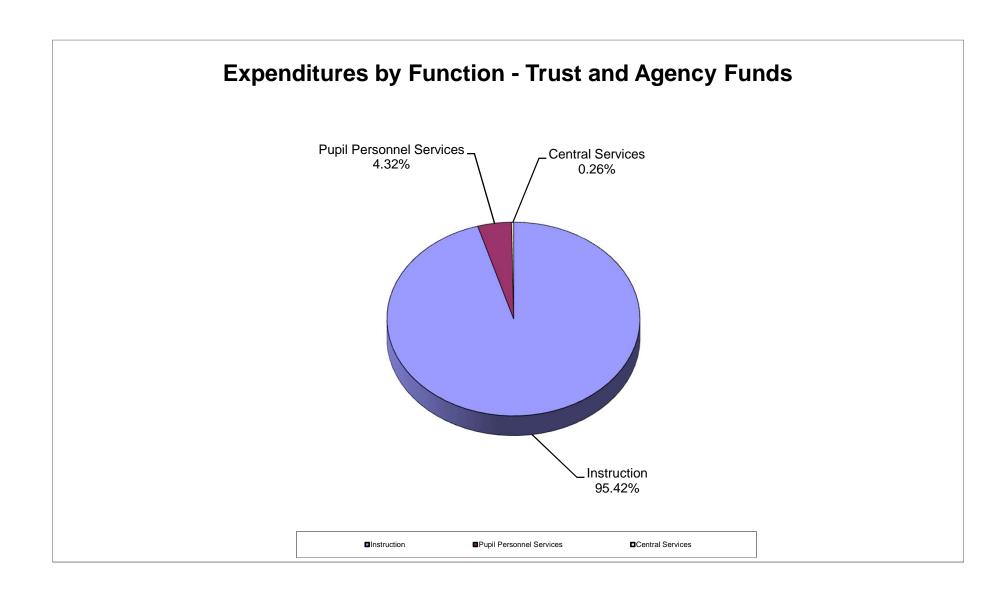

#### Combined Statement of Revenues and Expenditures As of December 31, 2014

|                                                                                   |                       |                      |                         |                     | Other Special        |                  | _              |                |                |
|-----------------------------------------------------------------------------------|-----------------------|----------------------|-------------------------|---------------------|----------------------|------------------|----------------|----------------|----------------|
|                                                                                   |                       | Debt Service         | Capital Projects        | Food Service        | Revenue              | Internal Service | Trust & Agency | TOTAL          | TOTAL          |
| _                                                                                 | General Fund          | Funds                | Funds                   | Fund                | Funds                | Funds            | Funds          | December 2014  | December 2013  |
| Revenue                                                                           |                       |                      |                         |                     |                      |                  |                |                |                |
| Federal Direct                                                                    | \$ 186,091            | \$ 466,399           | \$ -                    | \$ -                | \$ 1,425,578         | \$ -             | \$ -           | \$ 2,078,068   | \$ 1,794,744   |
| Federal Through State                                                             | 163,074               | -                    | -                       | 8,462,547           | 10,742,352           | -                | -              | 19,367,973     | 18,138,946     |
| State                                                                             | 85,927,925            | -                    | 1,568,260               | 147,203             | -                    | -                | -              | 87,643,388     | 86,443,605     |
| Local                                                                             | 94,725,222            | 86,797               | 33,186,421              | 2,441,214           |                      | 17,367,432       | 87,134         | 147,894,220    | 133,597,084    |
| Total Revenue                                                                     | \$ 181,002,312        | \$ 553,196           | <u>\$ 34,754,681</u>    | \$11,050,964        | <u>\$ 12,167,930</u> | \$ 17,367,432    | \$ 87,134      | \$ 256,983,649 | \$ 239,974,379 |
| Expenditures                                                                      |                       |                      |                         |                     |                      |                  |                |                |                |
| Instruction                                                                       | \$ 94,482,430         | \$ -                 | \$ -                    | \$ -                | \$ 7,326,049         | \$ -             | \$ 45,058      | \$ 101,853,537 | \$ 90,263,922  |
| Pupil Personnel Services                                                          | 6,259,337             | -                    | -                       | -                   | 832,186              | -                | 2,042          | 7.093.565      | 7.043.626      |
| Instructional Media Services                                                      | 1,726,757             | -                    | -                       | -                   | 20                   | -                | 122            | 1,726,899      | 1,518,443      |
| Curriculum                                                                        | 2,243,473             | -                    | -                       | -                   | 1,683,914            | -                | -              | 3,927,387      | 3,898,617      |
| Instructional Staff Training                                                      | 499,101               | -                    | -                       | -                   | 1,776,699            | -                | -              | 2,275,800      | 2,152,488      |
| Instructional Technology                                                          | 602,578               | -                    | -                       | -                   | 10,772               | -                | -              | 613,350        | 75,902         |
| Board                                                                             | 478,805               | -                    | -                       | _                   | -                    | -                | -              | 478,805        | 614,558        |
| General Administration                                                            | 521,987               | -                    | _                       | _                   | 430,696              | _                | -              | 952,683        | 987,073        |
| School Administration                                                             | 10,132,052            | _                    | _                       | _                   | 3.857                | _                | -              | 10,135,909     | 9.115.025      |
| Facility Acquisition & Construction                                               | 1,043,643             | _                    | 6,763,633               | -                   | -                    | _                | -              | 7,807,276      | 2,578,831      |
| Fiscal Services                                                                   | 953,302               | _                    | -                       | _                   | 22,173               | _                | _              | 975,475        | 828,970        |
| Food Services                                                                     | -                     | _                    | -                       | 10,048,923          | -                    | _                | _              | 10,048,923     | 9,977,768      |
| Central Services                                                                  | 4,111,324             | _                    | -                       | -                   | 50,049               | 22.835.981       | -              | 26,997,354     | 25.240.712     |
| Transportation                                                                    | 5,492,267             | _                    | _                       | _                   | 18,997               | -                | _              | 5,511,264      | 5,598,410      |
| Operation of Plant                                                                | 14,673,408            | _                    | _                       | _                   | 12,518               | _                | _              | 14,685,926     | 14,736,186     |
| Maintenance of Plant                                                              | 4,554,248             | -                    | -                       | -                   | -                    | -                | -              | 4,554,248      | 3,931,889      |
| Administrative Technology                                                         | 2,431,293             | _                    | -                       | -                   | -                    | -                | _              | 2,431,293      | 2,753,786      |
| Community Services                                                                | 1,322,847             | _                    | -                       | -                   | -                    | -                | -              | 1,322,847      | 945,235        |
| Debt Service                                                                      | 42,983                | 18,702,314           | -                       | -                   | -                    | -                | -              | 18,745,297     | 20,598,532     |
|                                                                                   |                       |                      | A 0.700.000             | <b>A</b> 40 040 000 | Φ 40.407.000         | Φ 00 005 004     | <u> </u>       |                |                |
| Total Expenditures                                                                | <u>\$ 151,571,835</u> | <u>\$ 18,702,314</u> | \$ 6,763,633            | \$10,048,923        | \$ 12,167,930        | \$ 22,835,981    | \$ 47,222      | \$ 222,137,838 | \$ 202,859,973 |
| Excess (Deficiency) of Revenue over Expenditures                                  | \$ 29,430,477         | \$ (18,149,118)      | \$ 27,991,048           | \$ 1,002,041        | \$ -                 | \$ (5,468,549)   | \$ 39,912      | \$ 34,845,811  | \$ 37,114,406  |
| Other Financing Sources (Uses)                                                    |                       |                      |                         |                     |                      |                  |                |                |                |
| Other Financing Sources                                                           | \$ 750,000            | \$ -                 | \$ -                    | \$ -                | \$ -                 | \$ 3,000,000     | \$ -           | \$ 3,750,000   | \$ 16,701      |
| Other Financing Uses                                                              | ψ 100,000<br>-        | <u> </u>             | ·                       | -                   | -                    | ψ 0,000,000<br>- | Ψ -            | φ 0,700,000    | Ψ 10,701       |
| Transfers In                                                                      | 7,983,166             | 19,158,723           | -                       | -                   | -                    | _                | -              | 27,141,889     | 25,599,253     |
| Transfers Out                                                                     | (3,000,000)           | -                    | (27,141,889)            | -                   | -                    | -                | -              | (30,141,889)   | (25,599,253)   |
|                                                                                   |                       |                      |                         |                     |                      |                  |                |                |                |
| Total Other Financing Sources (Uses)                                              | \$ 5,733,166          | \$ 19,158,723        | <u>\$ (27,141,889</u> ) | \$ -                | \$ -                 | \$ 3,000,000     | <u>\$</u> -    | \$ 750,000     | \$ 16,701      |
| Excess (Deficiency) of Revenue over<br>Expenditures & Financing Sources<br>(Uses) | \$ 35,163,643         | \$ 1,009,605         | \$ 849,159              | \$ 1,002,041        | \$ -                 | \$ (2,468,549)   | \$ 39,912      | \$ 35,595,811  | \$ 37,131,107  |
|                                                                                   | \$ 35,163,643         | \$ 1,009,605         | \$ 849,159              | \$ 1,002,041        | \$ -                 | \$ (2,468,549)   | \$ 39,912      | \$ 35,595,811  | \$ 37          |