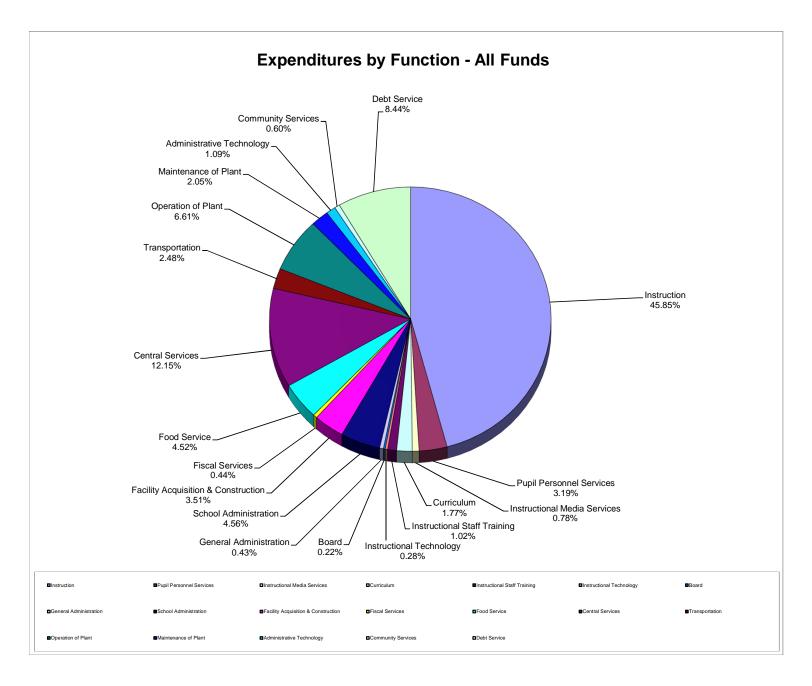

#### Combined Statement of Revenues and Expenditures As of December 31, 2014

|                                                                                   |                       |                      |                         |                     | Other Special        |                  | _              |                |                |
|-----------------------------------------------------------------------------------|-----------------------|----------------------|-------------------------|---------------------|----------------------|------------------|----------------|----------------|----------------|
|                                                                                   |                       | Debt Service         | Capital Projects        | Food Service        | Revenue              | Internal Service | Trust & Agency | TOTAL          | TOTAL          |
| _                                                                                 | General Fund          | Funds                | Funds                   | Fund                | Funds                | Funds            | Funds          | December 2014  | December 2013  |
| Revenue                                                                           |                       |                      |                         |                     |                      |                  |                |                |                |
| Federal Direct                                                                    | \$ 186,091            | \$ 466,399           | \$ -                    | \$ -                | \$ 1,425,578         | \$ -             | \$ -           | \$ 2,078,068   | \$ 1,794,744   |
| Federal Through State                                                             | 163,074               | -                    | -                       | 8,462,547           | 10,742,352           | -                | -              | 19,367,973     | 18,138,946     |
| State                                                                             | 85,927,925            | -                    | 1,568,260               | 147,203             | -                    | -                | -              | 87,643,388     | 86,443,605     |
| Local                                                                             | 94,725,222            | 86,797               | 33,186,421              | 2,441,214           |                      | 17,367,432       | 87,134         | 147,894,220    | 133,597,084    |
| Total Revenue                                                                     | \$ 181,002,312        | \$ 553,196           | <u>\$ 34,754,681</u>    | \$11,050,964        | <u>\$ 12,167,930</u> | \$ 17,367,432    | \$ 87,134      | \$ 256,983,649 | \$ 239,974,379 |
| Expenditures                                                                      |                       |                      |                         |                     |                      |                  |                |                |                |
| Instruction                                                                       | \$ 94,482,430         | \$ -                 | \$ -                    | \$ -                | \$ 7,326,049         | \$ -             | \$ 45,058      | \$ 101,853,537 | \$ 90,263,922  |
| Pupil Personnel Services                                                          | 6,259,337             | -                    | -                       | -                   | 832,186              | -                | 2,042          | 7.093.565      | 7.043.626      |
| Instructional Media Services                                                      | 1,726,757             | -                    | -                       | -                   | 20                   | -                | 122            | 1,726,899      | 1,518,443      |
| Curriculum                                                                        | 2,243,473             | -                    | -                       | -                   | 1,683,914            | -                | -              | 3,927,387      | 3,898,617      |
| Instructional Staff Training                                                      | 499,101               | -                    | -                       | -                   | 1,776,699            | -                | -              | 2,275,800      | 2,152,488      |
| Instructional Technology                                                          | 602,578               | -                    | -                       | -                   | 10,772               | -                | -              | 613,350        | 75,902         |
| Board                                                                             | 478,805               | -                    | -                       | _                   | -                    | -                | -              | 478,805        | 614,558        |
| General Administration                                                            | 521,987               | -                    | _                       | _                   | 430,696              | _                | -              | 952,683        | 987,073        |
| School Administration                                                             | 10,132,052            | _                    | _                       | _                   | 3.857                | _                | -              | 10,135,909     | 9.115.025      |
| Facility Acquisition & Construction                                               | 1,043,643             | _                    | 6,763,633               | -                   | -                    | _                | -              | 7,807,276      | 2,578,831      |
| Fiscal Services                                                                   | 953,302               | _                    | -                       | _                   | 22,173               | _                | _              | 975,475        | 828,970        |
| Food Services                                                                     | -                     | _                    | -                       | 10,048,923          | -                    | _                | _              | 10,048,923     | 9,977,768      |
| Central Services                                                                  | 4,111,324             | _                    | -                       | -                   | 50,049               | 22.835.981       | -              | 26,997,354     | 25.240.712     |
| Transportation                                                                    | 5,492,267             | _                    | _                       | _                   | 18,997               | -                | _              | 5,511,264      | 5,598,410      |
| Operation of Plant                                                                | 14,673,408            | _                    | _                       | _                   | 12,518               | _                | _              | 14,685,926     | 14,736,186     |
| Maintenance of Plant                                                              | 4,554,248             | -                    | -                       | -                   | -                    | -                | -              | 4,554,248      | 3,931,889      |
| Administrative Technology                                                         | 2,431,293             | _                    | -                       | -                   | -                    | -                | _              | 2,431,293      | 2,753,786      |
| Community Services                                                                | 1,322,847             | _                    | -                       | -                   | -                    | -                | -              | 1,322,847      | 945,235        |
| Debt Service                                                                      | 42,983                | 18,702,314           | -                       | -                   | -                    | -                | -              | 18,745,297     | 20,598,532     |
|                                                                                   |                       |                      | A 0.700.000             | <b>A</b> 40 040 000 | Φ 40.407.000         | Φ 00 005 004     | <u> </u>       |                |                |
| Total Expenditures                                                                | <u>\$ 151,571,835</u> | <u>\$ 18,702,314</u> | \$ 6,763,633            | \$10,048,923        | \$ 12,167,930        | \$ 22,835,981    | \$ 47,222      | \$ 222,137,838 | \$ 202,859,973 |
| Excess (Deficiency) of Revenue over Expenditures                                  | \$ 29,430,477         | \$ (18,149,118)      | \$ 27,991,048           | \$ 1,002,041        | \$ -                 | \$ (5,468,549)   | \$ 39,912      | \$ 34,845,811  | \$ 37,114,406  |
| Other Financing Sources (Uses)                                                    |                       |                      |                         |                     |                      |                  |                |                |                |
| Other Financing Sources                                                           | \$ 750,000            | \$ -                 | \$ -                    | \$ -                | \$ -                 | \$ 3,000,000     | \$ -           | \$ 3,750,000   | \$ 16,701      |
| Other Financing Uses                                                              | ψ 100,000<br>-        | <u> </u>             | ·                       | -                   | -                    | ψ 0,000,000<br>- | Ψ -            | φ 0,700,000    | Ψ 10,701       |
| Transfers In                                                                      | 7,983,166             | 19,158,723           | -                       | -                   | -                    | _                | -              | 27,141,889     | 25,599,253     |
| Transfers Out                                                                     | (3,000,000)           | -                    | (27,141,889)            | -                   | -                    | -                | -              | (30,141,889)   | (25,599,253)   |
|                                                                                   |                       |                      |                         |                     |                      |                  |                |                |                |
| Total Other Financing Sources (Uses)                                              | \$ 5,733,166          | \$ 19,158,723        | <u>\$ (27,141,889</u> ) | \$ -                | \$ -                 | \$ 3,000,000     | <u>\$</u> -    | \$ 750,000     | \$ 16,701      |
| Excess (Deficiency) of Revenue over<br>Expenditures & Financing Sources<br>(Uses) | \$ 35,163,643         | \$ 1,009,605         | \$ 849,159              | \$ 1,002,041        | \$ -                 | \$ (2,468,549)   | \$ 39,912      | \$ 35,595,811  | \$ 37,131,107  |
|                                                                                   | \$ 35,163,643         | \$ 1,009,605         | \$ 849,159              | \$ 1,002,041        | \$ -                 | \$ (2,468,549)   | \$ 39,912      | \$ 35,595,811  | \$ 37          |