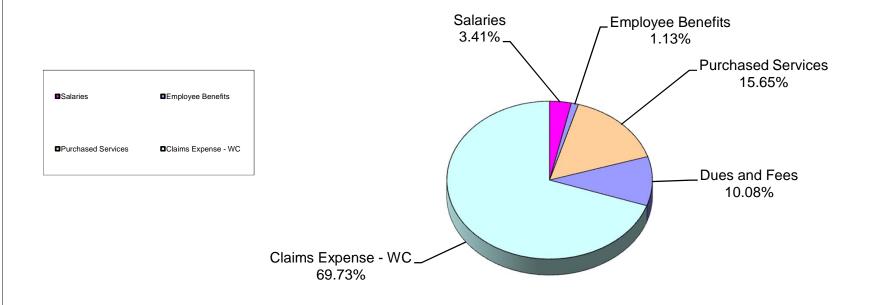

#### Combined Statement of Revenues and Expenditures As of December 31, 2014

|                                                                                   |                       |                      |                         |                     | Other Special        |                  | _              |                |                |
|-----------------------------------------------------------------------------------|-----------------------|----------------------|-------------------------|---------------------|----------------------|------------------|----------------|----------------|----------------|
|                                                                                   |                       | Debt Service         | Capital Projects        | Food Service        | Revenue              | Internal Service | Trust & Agency | TOTAL          | TOTAL          |
| _                                                                                 | General Fund          | Funds                | Funds                   | Fund                | Funds                | Funds            | Funds          | December 2014  | December 2013  |
| Revenue                                                                           |                       |                      |                         |                     |                      |                  |                |                |                |
| Federal Direct                                                                    | \$ 186,091            | \$ 466,399           | \$ -                    | \$ -                | \$ 1,425,578         | \$ -             | \$ -           | \$ 2,078,068   | \$ 1,794,744   |
| Federal Through State                                                             | 163,074               | -                    | -                       | 8,462,547           | 10,742,352           | -                | -              | 19,367,973     | 18,138,946     |
| State                                                                             | 85,927,925            | -                    | 1,568,260               | 147,203             | -                    | -                | -              | 87,643,388     | 86,443,605     |
| Local                                                                             | 94,725,222            | 86,797               | 33,186,421              | 2,441,214           |                      | 17,367,432       | 87,134         | 147,894,220    | 133,597,084    |
| Total Revenue                                                                     | \$ 181,002,312        | \$ 553,196           | <u>\$ 34,754,681</u>    | \$11,050,964        | <u>\$ 12,167,930</u> | \$ 17,367,432    | \$ 87,134      | \$ 256,983,649 | \$ 239,974,379 |
| Expenditures                                                                      |                       |                      |                         |                     |                      |                  |                |                |                |
| Instruction                                                                       | \$ 94,482,430         | \$ -                 | \$ -                    | \$ -                | \$ 7,326,049         | \$ -             | \$ 45,058      | \$ 101,853,537 | \$ 90,263,922  |
| Pupil Personnel Services                                                          | 6,259,337             | -                    | -                       | -                   | 832,186              | -                | 2,042          | 7.093.565      | 7.043.626      |
| Instructional Media Services                                                      | 1,726,757             | -                    | -                       | -                   | 20                   | -                | 122            | 1,726,899      | 1,518,443      |
| Curriculum                                                                        | 2,243,473             | -                    | -                       | -                   | 1,683,914            | -                | -              | 3,927,387      | 3,898,617      |
| Instructional Staff Training                                                      | 499,101               | -                    | -                       | -                   | 1,776,699            | -                | -              | 2,275,800      | 2,152,488      |
| Instructional Technology                                                          | 602,578               | -                    | -                       | -                   | 10,772               | -                | -              | 613,350        | 75,902         |
| Board                                                                             | 478,805               | -                    | -                       | _                   | -                    | -                | -              | 478,805        | 614,558        |
| General Administration                                                            | 521,987               | -                    | _                       | _                   | 430,696              | _                | -              | 952,683        | 987,073        |
| School Administration                                                             | 10,132,052            | _                    | _                       | _                   | 3.857                | _                | -              | 10,135,909     | 9.115.025      |
| Facility Acquisition & Construction                                               | 1,043,643             | _                    | 6,763,633               | -                   | -                    | _                | -              | 7,807,276      | 2,578,831      |
| Fiscal Services                                                                   | 953,302               | _                    | -                       | _                   | 22,173               | _                | _              | 975,475        | 828,970        |
| Food Services                                                                     | -                     | _                    | -                       | 10,048,923          | -                    | _                | _              | 10,048,923     | 9,977,768      |
| Central Services                                                                  | 4,111,324             | _                    | -                       | -                   | 50,049               | 22.835.981       | -              | 26,997,354     | 25.240.712     |
| Transportation                                                                    | 5,492,267             | _                    | _                       | _                   | 18,997               | -                | _              | 5,511,264      | 5,598,410      |
| Operation of Plant                                                                | 14,673,408            | _                    | _                       | _                   | 12,518               | _                | _              | 14,685,926     | 14,736,186     |
| Maintenance of Plant                                                              | 4,554,248             | -                    | -                       | -                   | -                    | -                | -              | 4,554,248      | 3,931,889      |
| Administrative Technology                                                         | 2,431,293             | _                    | -                       | -                   | -                    | -                | _              | 2,431,293      | 2,753,786      |
| Community Services                                                                | 1,322,847             | _                    | -                       | -                   | -                    | -                | -              | 1,322,847      | 945,235        |
| Debt Service                                                                      | 42,983                | 18,702,314           | -                       | -                   | -                    | -                | -              | 18,745,297     | 20,598,532     |
|                                                                                   |                       |                      | A 0.700.000             | <b>A</b> 40 040 000 | Φ 40.407.000         | Φ 00 005 004     | <u> </u>       |                |                |
| Total Expenditures                                                                | <u>\$ 151,571,835</u> | <u>\$ 18,702,314</u> | \$ 6,763,633            | \$10,048,923        | \$ 12,167,930        | \$ 22,835,981    | \$ 47,222      | \$ 222,137,838 | \$ 202,859,973 |
| Excess (Deficiency) of Revenue over Expenditures                                  | \$ 29,430,477         | \$ (18,149,118)      | \$ 27,991,048           | \$ 1,002,041        | \$ -                 | \$ (5,468,549)   | \$ 39,912      | \$ 34,845,811  | \$ 37,114,406  |
| Other Financing Sources (Uses)                                                    |                       |                      |                         |                     |                      |                  |                |                |                |
| Other Financing Sources                                                           | \$ 750,000            | \$ -                 | \$ -                    | \$ -                | \$ -                 | \$ 3,000,000     | \$ -           | \$ 3,750,000   | \$ 16,701      |
| Other Financing Uses                                                              | ψ 100,000<br>-        | <u> </u>             | ·                       | -                   | -                    | ψ 0,000,000<br>- | Ψ -            | φ 0,700,000    | Ψ 10,701       |
| Transfers In                                                                      | 7,983,166             | 19,158,723           | -                       | -                   | -                    | _                | -              | 27,141,889     | 25,599,253     |
| Transfers Out                                                                     | (3,000,000)           | -                    | (27,141,889)            | -                   | -                    | -                | -              | (30,141,889)   | (25,599,253)   |
|                                                                                   |                       |                      |                         |                     |                      |                  |                |                |                |
| Total Other Financing Sources (Uses)                                              | \$ 5,733,166          | \$ 19,158,723        | <u>\$ (27,141,889</u> ) | \$ -                | \$ -                 | \$ 3,000,000     | <u>\$</u> -    | \$ 750,000     | \$ 16,701      |
| Excess (Deficiency) of Revenue over<br>Expenditures & Financing Sources<br>(Uses) | \$ 35,163,643         | \$ 1,009,605         | \$ 849,159              | \$ 1,002,041        | \$ -                 | \$ (2,468,549)   | \$ 39,912      | \$ 35,595,811  | \$ 37,131,107  |
|                                                                                   | \$ 35,163,643         | \$ 1,009,605         | \$ 849,159              | \$ 1,002,041        | \$ -                 | \$ (2,468,549)   | \$ 39,912      | \$ 35,595,811  | \$ 37          |