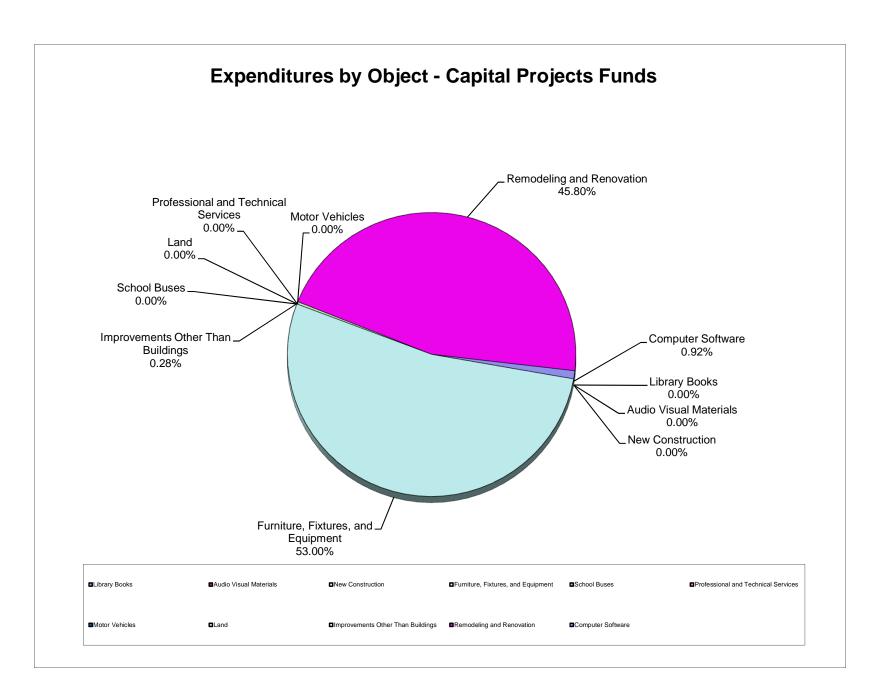

### School Board of Manatee County Statement of Revenues, Expenditures, and Changes in Fund Balance Capital Projects Funds As of December 31, 2014

|                                                                                | Ori  | ginal Budget           |    | Current Budget         | De | YTD as of ecember 2014 | Under/(Over)<br>Collected/<br>Expended | Actual<br>as a %<br>of Budget | D  | YTD as of ecember 2013 |
|--------------------------------------------------------------------------------|------|------------------------|----|------------------------|----|------------------------|----------------------------------------|-------------------------------|----|------------------------|
| REVENUES                                                                       |      |                        |    |                        |    |                        |                                        |                               |    |                        |
| Federal Through State                                                          |      |                        |    |                        |    |                        |                                        |                               |    |                        |
| State Fiscal Stabilization-K12  Total Federal Through State                    |      | <del></del>            | _  | <del>-</del>           |    | <del></del>            | <del></del>                            |                               | _  | <del></del>            |
| Total Federal Illiough State                                                   |      | -                      |    | -                      |    | -                      | -                                      |                               |    | -                      |
| State                                                                          |      |                        |    |                        |    |                        |                                        |                               |    |                        |
| CO&DS Distributed                                                              |      | 171,397                |    | 171,397                |    | -                      | -                                      | 0%                            |    | -                      |
| Interest on Undist. CO&DS Public Education Capital Outlay PECO                 |      | -<br>827,659           |    | 827,659                |    | 827,659                | -                                      | 100%                          |    | -                      |
| Charter School Cap Outlay PECO                                                 |      | 1,800,000              |    | 1,800,000              |    | 675,053                | 1,124,947                              | 38%                           |    | 920,020                |
| Other Miscellaneous State Revenue                                              |      | 75,000                 |    | 75,000                 |    | 65,548                 | 9,452                                  | 87%                           |    | 41,391                 |
| Total State                                                                    |      | 2,874,056              |    | 2,874,056              |    | 1,568,260              | 1,134,399                              |                               |    | 961,411                |
| Local                                                                          |      |                        |    |                        |    |                        |                                        |                               |    |                        |
| District Capital Taxes                                                         |      | 40,229,777             |    | 40,229,777             |    | 22,838,833             | 17,390,944                             | 57%                           |    | 19,727,719             |
| Local Sales Tax                                                                |      | 27,493,681             |    | 27,493,681             |    | 10,341,077             | 17,152,604                             | 38%                           |    | 9,612,158              |
| Interest on Investments                                                        |      | -                      |    | 6,511                  |    | 6,511                  | <u>=</u>                               | 100%                          |    | 2,527                  |
| Other Miscellaneous Local Sources Impact Fees                                  |      | -                      |    | -                      |    | -                      | -                                      |                               |    | -<br>3,945             |
| Refund of Prior Year Expense                                                   |      | -                      |    | -                      |    | _                      | -                                      |                               |    | 5,545                  |
| Total Local                                                                    |      | 67,723,458             |    | 67,729,969             |    | 33,186,421             | 34,543,548                             |                               |    | 29,346,349             |
|                                                                                |      |                        |    |                        |    |                        |                                        |                               |    |                        |
| Other Financing Sources SBE Bonds                                              |      |                        |    |                        |    |                        |                                        |                               |    |                        |
| Section 1011 Loan                                                              |      | -                      |    | -                      |    | -                      | -                                      |                               |    | -                      |
| Sale of Land                                                                   |      | -                      |    | -                      |    | -                      | -                                      |                               |    | -                      |
| Sale of Buildings                                                              |      | -                      |    | -                      |    | -                      | -                                      |                               |    | -                      |
| Other Financing Sources                                                        |      | -                      |    | -                      |    | -                      | -                                      |                               |    | -                      |
| Gain on Disposition of Assets Premium on Sale of Bonds                         |      | -                      |    | -                      |    | -                      | -                                      |                               |    | -                      |
| Premium on COPs                                                                |      | -                      |    | -                      |    | -                      | -                                      |                               |    | -                      |
| Total Other Financing Sources                                                  |      | _                      |    | -                      | -  | _                      | -                                      |                               |    | -                      |
| TOTAL REVENUES                                                                 | \$   | 70,597,514             | \$ | 70,604,025             | \$ | 34,754,681             | \$ 35,677,947                          | 49%                           | \$ | 30,307,760             |
| EXPENDITURES                                                                   |      |                        |    |                        |    |                        |                                        |                               |    |                        |
| Facility Acquisition & Construction                                            |      |                        |    |                        |    |                        |                                        |                               |    |                        |
| Library Books                                                                  |      | -                      |    | -                      |    | -                      | -                                      |                               |    | -                      |
| Audio Visual Materials                                                         |      | -                      |    | -                      |    | -                      | -                                      |                               |    | -                      |
| New Construction                                                               |      | 30,783,004             |    | 22,719,197             |    | - 2.504.000            | 22,719,197                             | 0%                            |    | -                      |
| Furniture, Fixtures, and Equipment School Buses                                |      | 1,954,000<br>1,500,000 |    | 5,055,288<br>1,500,000 |    | 3,584,698              | 1,470,590<br>1,500,000                 | 71%<br>0%                     |    | 311,021                |
| Professional and Technical Services                                            |      | -                      |    | -                      |    | -                      | -                                      | 070                           |    | -                      |
| Motor Vehicles                                                                 |      | -                      |    | -                      |    | -                      | -                                      |                               |    | -                      |
| Land                                                                           |      |                        |    | - 20 547               |    | 40.057                 | - 42.000                               | <b>F7</b> 0/                  |    | 40.070                 |
| Improvements Other Than Buildings Remodeling and Renovation                    |      | 5,359<br>3,804,641     |    | 32,517<br>8,129,169    |    | 18,657<br>3,098,010    | 13,860<br>5,031,159                    | 57%<br>38%                    |    | 40,673<br>1,105,162    |
| Computer Software                                                              |      | -                      |    | 617,344                |    | 62,268                 | 555,076                                | 10%                           |    | 9,091                  |
| Total Facility Acquisition & Construction                                      |      | 38,047,004             |    | 38,053,515             |    | 6,763,633              | 31,289,882                             |                               |    | 1,465,947              |
| Dalid Garacian                                                                 |      |                        |    |                        |    |                        |                                        |                               |    |                        |
| Debt Service Principal                                                         |      | _                      |    | _                      |    | _                      | _                                      |                               |    | _                      |
| Interest                                                                       |      | _                      |    | -                      |    | _                      | -                                      |                               |    | -                      |
| Dues and Fees                                                                  |      |                        |    |                        |    | _                      |                                        |                               |    | _                      |
| Total Debt Service                                                             |      | -                      |    | -                      |    | -                      | -                                      |                               |    | -                      |
| Transfers Out                                                                  |      |                        |    |                        |    |                        |                                        |                               |    |                        |
| To General Fund                                                                |      | 15,736,499             |    | 15,736,499             |    | 7,983,166              | 7,753,333                              | 51%                           |    | 4,297,643              |
| To Debt Service                                                                |      | 35,715,000             |    | 35,715,000             |    | 19,158,723             | 16,556,277                             | 54%                           |    | 21,301,610             |
| Total Transfers Out                                                            |      | 51,451,499             |    | 51,451,499             |    | 27,141,889             | 24,309,610                             |                               |    | 25,599,253             |
| TOTAL EXPENDITURES & TRANSFERS                                                 | \$   | 89,498,503             | \$ | 89,505,014             | \$ | 33,905,522             | \$ 55,599,492                          | 38%                           | \$ | 27,065,200             |
| Fuence (Deficience) of December 1                                              |      |                        |    |                        |    |                        |                                        |                               |    |                        |
| Excess (Deficiency) of Revenue over<br>Expenditures & Financing Sources (Uses) | \$ ( | (18,900,989)           | \$ | (18,900,989)           | \$ | 849,159                |                                        |                               | \$ | 3,242,560              |
| ,                                                                              |      |                        | φ  |                        | φ  | •                      |                                        |                               | φ  |                        |
| Beginning Fund Balance                                                         |      | 18,900,989             |    | 18,900,989             |    | 18,900,989             |                                        |                               |    | 11,732,911             |
| Balance                                                                        | \$   | -                      | \$ | -                      | \$ | 19,750,148             |                                        |                               | \$ | 14,975,471             |