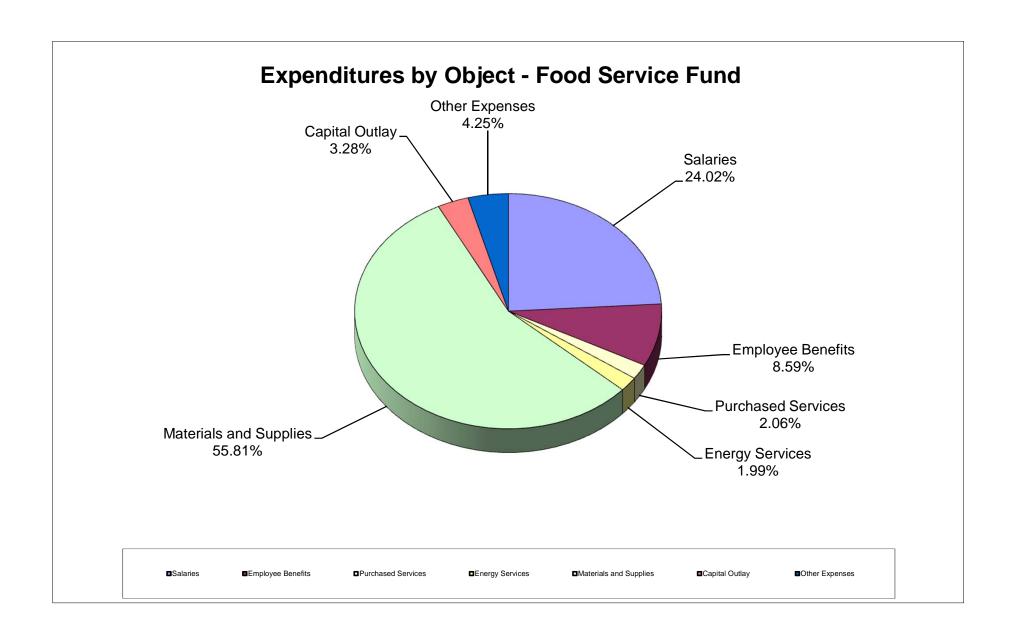

### School Board of Manatee County Statement of Revenues, Expenditures, and Changes in Fund Balance Food Service Fund As of December 31, 2014

|                                                |    |                |    |                      |    |                    |    | Under/(Over)       | Actual     |    |                    |
|------------------------------------------------|----|----------------|----|----------------------|----|--------------------|----|--------------------|------------|----|--------------------|
|                                                | _  | nininal Dudant | _  | Summer that Decident | _  | YTD as of          |    | Collected/         | as a %     | _  | YTD as of          |
|                                                |    | riginal Budget |    | Surrent Budget       |    | ecember 2014       |    | Expended           | of Budget  |    | ecember 2013       |
| REVENUES                                       |    |                |    |                      |    |                    |    |                    |            |    |                    |
| Federal Through State Fresh Fruit & Vegetables |    | 252,200        |    | 334,979              |    | 82,779             |    | 252.200            | 25%        |    | 101,660            |
| School Lunch Reimbursement                     |    | 13,753,200     |    | 13,753,200           |    | 5,864,466          |    | 7,888,734          | 43%        |    | 5,287,068          |
| School Breakfast Reimbursement                 |    | 4,767,000      |    | 4,767,000            |    | 1,785,918          |    | 2,981,082          | 37%        |    | 1,632,326          |
| After-School Snack Reimbursement               |    | 535,050        |    | 535,050              |    | 111,500            |    | 423,550            | 21%        |    | 209,354            |
| School Supper Reimbursement                    |    | 1,422,925      |    | 1,422,925            |    | 146,577            |    | 1,276,348          | 10%        |    | 245,765            |
| USDA Donated Commodities                       |    | 1,400,001      |    | 1,400,001            |    | -                  |    | 1,400,001          | 0%         |    | 269,106            |
| Summer Food Service Program                    |    | 379,467        |    | 379,467              |    | 459,133            |    | (79,666)           | 121%       |    | 251,721            |
| Other Food Service Revenue                     |    | 118,982        |    | 132,982              |    | 12,174             |    | 120,808            | 9%         |    | 38,002             |
| Total Federal Through State                    |    | 22,628,825     |    | 22,725,604           |    | 8,462,547          |    | 14,263,057         |            |    | 8,035,002          |
| State                                          |    |                |    |                      |    |                    |    |                    |            |    |                    |
| School Breakfast Supplement                    |    | 138,433        |    | 138,433              |    | 67,102             |    | 71,331             | 48%        |    | 66,648             |
| School Lunch Supplement                        |    | 163,139        |    | 163,139              |    | 80,101             |    | 83,038             | 49%        |    | 81,569             |
| Other Miscellaneous State                      |    | <u> </u>       |    | <u>-</u>             |    | <u>-</u>           |    | <u>-</u>           |            |    | <u>-</u>           |
| Total State                                    |    | 301,572        |    | 301,572              |    | 147,203            |    | 154,369            |            |    | 148,217            |
| Local                                          |    |                |    |                      |    |                    |    |                    |            |    |                    |
| Interest on Investments                        |    | -              |    | -                    |    | 5,992              |    | (5,992)            |            |    | 2,026              |
| Student Lunches                                |    | 3,432,650      |    | 3,432,650            |    | 1,253,609          |    | 2,179,041          | 37%        |    | 1,430,335          |
| Student Breakfasts                             |    | 336,600        |    | 336,600              |    | 77,084             |    | 259,516            | 23%        |    | 79,662             |
| Adult Breakfast/Lunch                          |    | 247,400        |    | 247,400              |    | 112,168            |    | 135,232            | 45%        |    | 113,723            |
| Student/Adult Ala Carte                        |    | 2,122,500      |    | 2,122,500            |    | 829,670            |    | 1,292,830          | 39%        |    | 978,887            |
| Catering/Special Other Food Sales              |    | 83,000         |    | 83,000               |    | 23,618             |    | 59,382             | 28%        |    | 12,882             |
| Vending Sales                                  |    | 8,100          |    | 8,100                |    | 2,532              |    | 5,568              | 31%        |    | 3,081              |
| Prepaid Adjustment                             |    | 6,100          |    | 6,100                |    | 2,332              |    | 5,506              | 3176       |    | (19)               |
| Cash Over/(Short)                              |    | _              |    | _                    |    | (4,090)            |    | 4,090              |            |    | (4,931)            |
| Other Miscellaneous Local Sources              |    | 92,800         |    | 92,800               |    | 47,976             |    | 44,824             | 52%        |    | 51,907             |
| Refund of Prior Year Expense                   |    | -              |    | -                    |    | 92,655             |    | (92,655)           | 0270       |    | -                  |
| Total Local                                    |    | 6,323,050      |    | 6,323,050            |    | 2,441,214          |    | 3,881,836          |            |    | 2,667,553          |
| TOTAL REVENUES                                 | \$ | 29,253,447     | \$ | 29,350,226           | \$ | 11,050,964         | \$ | 18,299,262         | 38%        | \$ | 10,850,772         |
| TOTAL NEVEROLO                                 | Ψ  | 23,233,441     | Ψ  | 25,550,220           | Ψ  | 11,030,304         | Ψ  | 10,233,202         | 30 / 0     | Ψ  | 10,030,772         |
| EXPENDITURES                                   |    |                |    |                      |    |                    |    |                    |            |    |                    |
| Food Service                                   |    |                |    |                      |    |                    |    |                    |            |    |                    |
| Salaries                                       |    | 10,846,691     |    | 7,371,213            |    | 2,413,894          |    | 4,957,319          | 33%        |    | 2,269,420          |
| Employee Benefits                              |    | -              |    | 3,483,803            |    | 863,604            |    | 2,620,199          | 25%        |    | 907,867            |
| Purchased Services Energy Services             |    | 2,001,062      |    | 522,620<br>465,400   |    | 206,506<br>200,337 |    | 316,114<br>265,063 | 40%<br>43% |    | 188,852<br>216,497 |
| Materials and Supplies                         |    | 15,713,475     |    | 15,807,429           |    | 5,607,982          |    | 10,199,447         | 35%        |    | 5,845,577          |
| Capital Outlay                                 |    | 697,175        |    | 739,175              |    | 329,946            |    | 409,229            | 45%        |    | 209,298            |
| Other Expenses                                 |    | -              |    | 965,542              |    | 426,654            |    | 538,888            | 44%        |    | 340,257            |
| Total Food Service                             |    | 29,258,403     |    | 29,355,182           |    | 10,048,923         |    | 19,306,259         | ,•         |    | 9,977,768          |
| Appropriations                                 |    |                |    |                      |    |                    |    |                    |            |    |                    |
| Reserved Fund Balance                          |    | -              |    | -                    |    | -                  |    | -                  |            |    | -                  |
| Unappropriated Fund Balance                    |    | 6,527,512      |    | 6,527,512            |    | -                  |    | 6,527,512          | 0%         |    | -                  |
| Total Appropriations                           |    | 6,527,512      |    | 6,527,512            |    | -                  |    | 6,527,512          |            |    | =                  |
| TOTAL EXPENDITURES                             | \$ | 35,785,915     | \$ | 35,882,694           | \$ | 10,048,923         | \$ | 25,833,771         | 28%        | \$ | 9,977,768          |
| Excess (Deficiency) of Revenue over            |    |                |    |                      |    |                    |    |                    |            |    |                    |
| Expenditures & Financing Sources (Uses)        | \$ | (6,532,468)    | \$ | (6,532,468)          | \$ | 1,002,041          |    |                    |            | \$ | 873,004            |
| Beginning Fund Balance                         | ,  | 6,532,468      | ·  | 6,532,468            | •  | 6,532,468          |    |                    |            |    | 4,801,889          |
| Balance                                        | \$ |                | \$ | -                    | \$ | 7,534,509          |    |                    |            | \$ | 5,674,893          |
| -aiaii90                                       | Ψ  | -              | Ψ  | -                    | Ψ  | .,007,003          |    |                    |            | Ψ  | J,U, 4,UJJ         |