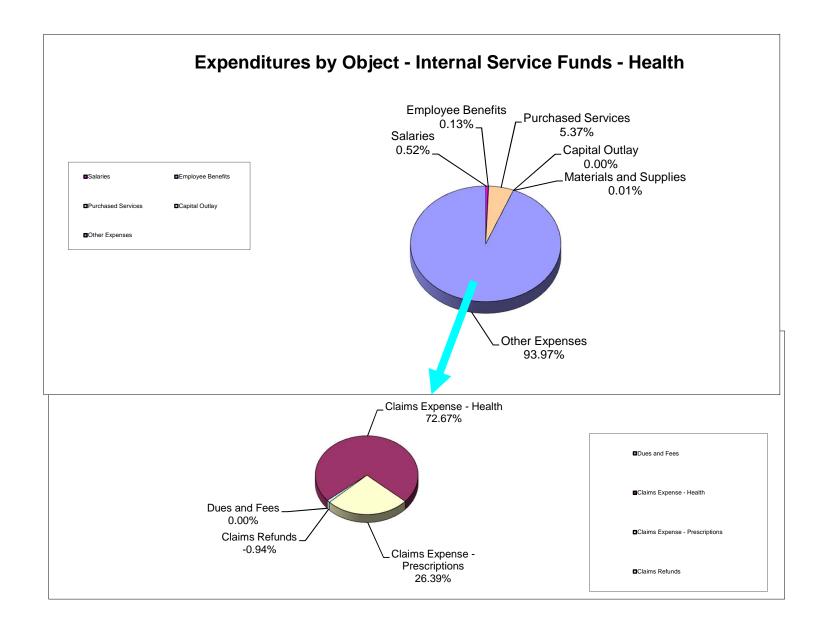

#### Combined Statement of Revenues and Expenditures As of December 31, 2014

|                                                                                   |                       |                      |                         |                     | Other Special        |                  | _              |                |                |
|-----------------------------------------------------------------------------------|-----------------------|----------------------|-------------------------|---------------------|----------------------|------------------|----------------|----------------|----------------|
|                                                                                   |                       | Debt Service         | Capital Projects        | Food Service        | Revenue              | Internal Service | Trust & Agency | TOTAL          | TOTAL          |
| _                                                                                 | General Fund          | Funds                | Funds                   | Fund                | Funds                | Funds            | Funds          | December 2014  | December 2013  |
| Revenue                                                                           |                       |                      |                         |                     |                      |                  |                |                |                |
| Federal Direct                                                                    | \$ 186,091            | \$ 466,399           | \$ -                    | \$ -                | \$ 1,425,578         | \$ -             | \$ -           | \$ 2,078,068   | \$ 1,794,744   |
| Federal Through State                                                             | 163,074               | -                    | -                       | 8,462,547           | 10,742,352           | -                | -              | 19,367,973     | 18,138,946     |
| State                                                                             | 85,927,925            | -                    | 1,568,260               | 147,203             | -                    | -                | -              | 87,643,388     | 86,443,605     |
| Local                                                                             | 94,725,222            | 86,797               | 33,186,421              | 2,441,214           |                      | 17,367,432       | 87,134         | 147,894,220    | 133,597,084    |
| Total Revenue                                                                     | \$ 181,002,312        | \$ 553,196           | <u>\$ 34,754,681</u>    | \$11,050,964        | <u>\$ 12,167,930</u> | \$ 17,367,432    | \$ 87,134      | \$ 256,983,649 | \$ 239,974,379 |
| Expenditures                                                                      |                       |                      |                         |                     |                      |                  |                |                |                |
| Instruction                                                                       | \$ 94,482,430         | \$ -                 | \$ -                    | \$ -                | \$ 7,326,049         | \$ -             | \$ 45,058      | \$ 101,853,537 | \$ 90,263,922  |
| Pupil Personnel Services                                                          | 6,259,337             | -                    | -                       | -                   | 832,186              | -                | 2,042          | 7.093.565      | 7.043.626      |
| Instructional Media Services                                                      | 1,726,757             | -                    | -                       | -                   | 20                   | -                | 122            | 1,726,899      | 1,518,443      |
| Curriculum                                                                        | 2,243,473             | -                    | -                       | -                   | 1,683,914            | -                | -              | 3,927,387      | 3,898,617      |
| Instructional Staff Training                                                      | 499,101               | -                    | -                       | -                   | 1,776,699            | -                | -              | 2,275,800      | 2,152,488      |
| Instructional Technology                                                          | 602,578               | -                    | -                       | -                   | 10,772               | -                | -              | 613,350        | 75,902         |
| Board                                                                             | 478,805               | -                    | -                       | _                   | -                    | -                | -              | 478,805        | 614,558        |
| General Administration                                                            | 521,987               | -                    | _                       | _                   | 430,696              | _                | -              | 952,683        | 987,073        |
| School Administration                                                             | 10,132,052            | _                    | _                       | _                   | 3.857                | _                | -              | 10,135,909     | 9.115.025      |
| Facility Acquisition & Construction                                               | 1,043,643             | _                    | 6,763,633               | -                   | -                    | _                | -              | 7,807,276      | 2,578,831      |
| Fiscal Services                                                                   | 953,302               | _                    | -                       | _                   | 22,173               | _                | _              | 975,475        | 828,970        |
| Food Services                                                                     | -                     | _                    | -                       | 10,048,923          | -                    | _                | _              | 10,048,923     | 9,977,768      |
| Central Services                                                                  | 4,111,324             | _                    | -                       | -                   | 50,049               | 22.835.981       | -              | 26,997,354     | 25.240.712     |
| Transportation                                                                    | 5,492,267             | _                    | _                       | _                   | 18,997               | -                | _              | 5,511,264      | 5,598,410      |
| Operation of Plant                                                                | 14,673,408            | _                    | _                       | _                   | 12,518               | _                | _              | 14,685,926     | 14,736,186     |
| Maintenance of Plant                                                              | 4,554,248             | -                    | -                       | -                   | -                    | -                | -              | 4,554,248      | 3,931,889      |
| Administrative Technology                                                         | 2,431,293             | _                    | -                       | -                   | -                    | -                | _              | 2,431,293      | 2,753,786      |
| Community Services                                                                | 1,322,847             | _                    | -                       | -                   | -                    | -                | -              | 1,322,847      | 945,235        |
| Debt Service                                                                      | 42,983                | 18,702,314           | -                       | -                   | -                    | -                | -              | 18,745,297     | 20,598,532     |
|                                                                                   |                       |                      | A 0.700.000             | <b>A</b> 40 040 000 | Φ 40.407.000         | Φ 00 005 004     | <u> </u>       |                |                |
| Total Expenditures                                                                | <u>\$ 151,571,835</u> | <u>\$ 18,702,314</u> | \$ 6,763,633            | \$10,048,923        | \$ 12,167,930        | \$ 22,835,981    | \$ 47,222      | \$ 222,137,838 | \$ 202,859,973 |
| Excess (Deficiency) of Revenue over Expenditures                                  | \$ 29,430,477         | \$ (18,149,118)      | \$ 27,991,048           | \$ 1,002,041        | \$ -                 | \$ (5,468,549)   | \$ 39,912      | \$ 34,845,811  | \$ 37,114,406  |
| Other Financing Sources (Uses)                                                    |                       |                      |                         |                     |                      |                  |                |                |                |
| Other Financing Sources                                                           | \$ 750,000            | \$ -                 | \$ -                    | \$ -                | \$ -                 | \$ 3,000,000     | \$ -           | \$ 3,750,000   | \$ 16,701      |
| Other Financing Uses                                                              | ψ 100,000<br>-        | <u> </u>             | ·                       | -                   | -                    | ψ 0,000,000<br>- | Ψ -            | φ 0,700,000    | Ψ 10,701       |
| Transfers In                                                                      | 7,983,166             | 19,158,723           | -                       | -                   | -                    | _                | -              | 27,141,889     | 25,599,253     |
| Transfers Out                                                                     | (3,000,000)           | -                    | (27,141,889)            | -                   | -                    | -                | -              | (30,141,889)   | (25,599,253)   |
|                                                                                   |                       |                      |                         |                     |                      |                  |                |                |                |
| Total Other Financing Sources (Uses)                                              | \$ 5,733,166          | \$ 19,158,723        | <u>\$ (27,141,889</u> ) | \$ -                | \$ -                 | \$ 3,000,000     | <u>\$</u> -    | \$ 750,000     | \$ 16,701      |
| Excess (Deficiency) of Revenue over<br>Expenditures & Financing Sources<br>(Uses) | \$ 35,163,643         | \$ 1,009,605         | \$ 849,159              | \$ 1,002,041        | \$ -                 | \$ (2,468,549)   | \$ 39,912      | \$ 35,595,811  | \$ 37,131,107  |
|                                                                                   | \$ 35,163,643         | \$ 1,009,605         | \$ 849,159              | \$ 1,002,041        | \$ -                 | \$ (2,468,549)   | \$ 39,912      | \$ 35,595,811  | \$ 37          |