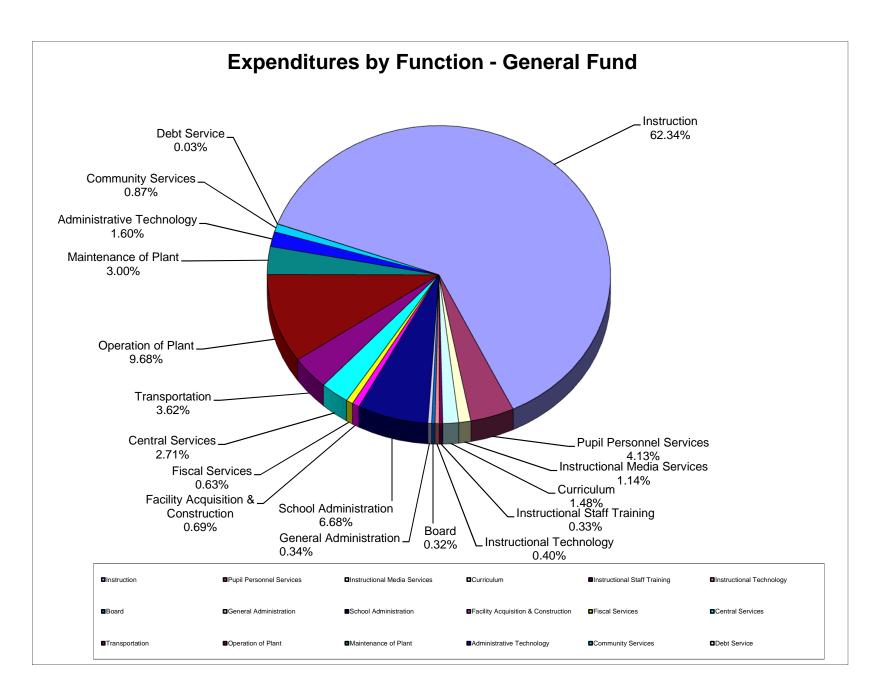

#### General Fund As of December 31, 2014

|                                                                  | Original Budget           | Current Budget                    | YTD as of<br>December 2014 | Under/(Over)<br>Collected/<br>Expended | Actual<br>as a %<br>of Budget | YTD as of<br>December 2013 |
|------------------------------------------------------------------|---------------------------|-----------------------------------|----------------------------|----------------------------------------|-------------------------------|----------------------------|
| REVENUES Federal Direct                                          |                           |                                   |                            |                                        |                               |                            |
| ROTC<br>Miscellaneous Federal Direct                             | 525,000<br>2,640          | 525,000                           | 184,681<br>1,410           | 340,319<br>(1,410)                     | 35%                           | 180,408                    |
| Total Federal Direct                                             | 527,640                   | 525,000                           | 186,091                    | 338,909                                |                               | 180,408                    |
| Federal Through State<br>Medicaid                                | 1,800,000                 | 1,800,000                         | 138,395                    | 1,661,605                              | 8%                            | 79,633                     |
| Job Training Partnership Act<br>Vocational Education Acts        | -                         | 30,000                            | 24,679                     | -                                      | 82%                           | -                          |
| Federal Through Local                                            | -                         | 30,000                            | 24,679                     | 5,321                                  | 82%                           | 14,621                     |
| Other Federal Through State  Total Federal Through State         | 1,800,000                 | 1,830,000                         | 163,074                    | 1,666,926                              |                               | 80,969<br>175,223          |
| State                                                            |                           |                                   |                            |                                        |                               |                            |
| FEFP<br>Workforce Development                                    | 107,058,103<br>9,346,968  | 108,955,343<br>9,346,968          | 54,103,532<br>4,666,671    | 54,851,811<br>4,680,297                | 50%<br>50%                    | 53,761,675<br>4,536,478    |
| Performance Based Incentives<br>CO&DS W/H Administrative Expense | 22,000                    | 22,000                            | -                          | 22,000                                 | 0%                            | -                          |
| Teacher Lead Program<br>Instructional Materials                  | -                         | -                                 | -<br>-                     | -                                      |                               | -                          |
| State License Tax<br>Discretionary Lottery                       | 330,000                   | 330,000<br>461,238                | 215,264                    | 114,736<br>461,238                     | 65%<br>0%                     | 206,362                    |
| Transportation Class Size Reduction                              | 52,013,139                | 52,650,419                        | 26,006,568                 | 26,643,851                             | 49%                           | 25,895,580                 |
| School Recognition Funds<br>Voluntary PreK Program               | 1,959,354<br>1,400,000    | 1,501,341<br>1,400,000            | 774,059                    | 1,501,341<br>625,941                   | 0%<br>55%                     | 743,565                    |
| Pre-School Projects Public School Technology                     | -                         | -                                 | -                          | -                                      |                               | -                          |
| Teacher Training Full Service Schools                            | -                         | =                                 | -<br>-                     | -                                      |                               | (6,250)                    |
| Other Miscellaneous State Revenue Total State                    | 300,000<br>172,429,564    | 638,250<br>175,305,559            | 161,831<br>85,927,925      | 476,419<br>89,377,634                  | 25%                           | 196,567<br>85,333,977      |
| Local                                                            | 172,429,564               | 175,305,559                       | 65,927,925                 | 69,377,634                             |                               | 65,555,977                 |
| District School Taxes Rent                                       | 160,172,585<br>400,000    | 160,172,585<br>459,541            | 89,474,014<br>146,042      | 70,698,571<br>313,499                  | 56%<br>32%                    | 79,860,457<br>206,892      |
| Interest on Investments Gain on Investments                      | 50,000                    | 50,000                            | 6,628                      | 43,372                                 | 13%<br>0%                     | 19,205                     |
| Gifts, Grants & Bequests                                         | -                         | 4,610<br>10,000                   | 4,709                      | (99)<br>7,825                          | 102%<br>22%                   | 7,668                      |
| Vending Sales Post Secondary Vocational Ed Course Fees           | 2,200,000                 | 3,116,989                         | 2,175<br>929,622           | 2,187,367                              | 30%                           | (14,996)<br>6,447          |
| Continuing Workforce Ed Fees Capital Improvement Fees            | -                         | 12,129<br>43,722                  | 12,129<br>43,542           | 180                                    | 100%<br>100%                  |                            |
| Other School Class Fees<br>School Age Child Care Fees            | -                         | 49,487<br>4,978,005               | 49,670<br>1,474,001        | (183)<br>3,504,004                     | 100%<br>30%                   | 15                         |
| Charges for Services Bus Fees                                    | 1,000,000<br>710,000      | 999,427<br>710,000                | 390,137<br>322,000         | 609,290<br>388,000                     | 39%<br>45%                    | 463,546<br>321,268         |
| Activity Bus Fees<br>Sale of Junk                                | 48,000<br>4,000           | 48,000<br>4,000                   | 74,566<br>9                | (26,566)<br>3,991                      | 155%<br>0%                    | 29,877                     |
| Federal Indirect<br>Other Miscellaneous Local Sources            | 1,100,000<br>7,940,571    | 1,100,000<br>4,617,759            | 435,153<br>859,276         | 664,847<br>3,758,483                   | 40%<br>19%                    | 385,680<br>2,055,931       |
| Refund of Prior Year Exp<br>Lost & Damaged Textbooks             | 4,000                     | 8,005                             | 298,572<br>4,452           | (298,572)<br>3,553                     | 56%                           | 5,755<br>2,889             |
| Food Service Indirect Total Local                                | 302,500<br>173,931,656    | 302,500<br>176,686,759            | 198,525<br>94,725,222      | 103,975<br>81,961,537                  | 66%                           | 171,830<br>83,522,464      |
| Transfers In                                                     | 173,931,030               | 170,000,739                       | 54,723,222                 | 81,301,337                             |                               | 03,322,404                 |
| From Capital Project Funds Other Financing Sources               | 16,736,499                | 16,736,499                        | 7,983,166                  | 8,753,333                              | 48%                           | 4,297,643                  |
| Sale of Equipment Sale of Land/Buildings                         | 3,000,000                 | 3,000,000                         | 750,000                    | 2,250,000                              | 25%                           | =                          |
| Insurance Loss Recovery                                          | 5,000                     | 5,000                             |                            | 5,000                                  | 0%                            | 16,701                     |
| Total Transfers In & Other Financing Sources                     | 19,741,499                | 19,741,499                        | 8,733,166                  | 11,008,333                             |                               | 4,314,344                  |
| TOTAL REVENUES                                                   | \$ 368,430,359            | \$ 374,088,817                    | \$ 189,735,478             | \$ 184,353,339                         | 51%                           | \$ 173,526,416             |
| EXPENDITURES Expenditures By Function                            |                           |                                   |                            |                                        |                               |                            |
| Instruction Pupil Personnel Services                             | 238,919,890<br>16,873,336 | 234,697,350<br>16,437,838         | 94,482,430<br>6,259,337    | 140,214,920<br>10,178,501              | 40%<br>38%                    | 84,375,946<br>5,786,854    |
| Instructional Media Services Curriculum                          | 4,505,056                 | 4,641,552                         | 1,726,757                  | 2,914,795                              | 37%<br>41%                    | 1,518,443                  |
| Instructional Staff Training                                     | 4,745,506<br>2,198,633    | 5,412,339<br>2,466,992<br>690,354 | 2,243,473<br>499,101       | 3,168,866<br>1,967,891                 | 20%                           | 2,341,305<br>368,041       |
| Instructional Technology<br>Board                                | 64,877<br>1,159,303       | 1,183,088                         | 602,578<br>478,805         | 87,776<br>704,283                      | 87%<br>40%                    | 75,902<br>614,558          |
| General Administration<br>School Administration                  | 1,535,032<br>22,650,403   | 1,845,110<br>22,469,795           | 521,987<br>10,132,052      | 1,323,123<br>12,337,743                | 28%<br>45%                    | 609,229<br>9,105,064       |
| Facility Acquisition & Construction<br>Fiscal Services           | 2,615,521<br>2,697,459    | 3,168,935<br>2,749,562            | 1,043,643<br>953,302       | 2,125,292<br>1,796,260                 | 33%<br>35%                    | 1,112,884<br>805,259       |
| Food Service<br>Central Services                                 | 7,996,174                 | 8,794,764                         | 4,111,324                  | 4,683,440                              | 47%                           | 3,282,616                  |
| Transportation Operation of Plant                                | 12,676,395<br>27,521,734  | 12,801,887<br>29,722,509          | 5,492,267<br>14,673,408    | 7,309,620<br>15,049,101                | 43%<br>49%                    | 5,569,694<br>14,728,337    |
| Maintenance of Plant Administrative Technology                   | 10,932,619<br>6,418,985   | 10,738,734<br>7,164,477           | 4,554,248<br>2,431,293     | 6,184,486<br>4,733,184                 | 42%<br>34%                    | 3,931,889<br>2,753,786     |
| Community Services Debt Service                                  | 2,330,817<br>500,000      | 3,514,912<br>500,000              | 1,322,847<br>42,983        | 2,192,065<br>457,017                   | 38%<br>9%                     | 945,235<br>34,435          |
| Total Expenditures by Function                                   | 366,341,740               | 369,000,198                       | 151,571,835                | 217,428,363                            |                               | 137,959,477                |
| Transfers Out To Internal Service Fund (Health)                  | _                         | 3,000,000                         | 3,000,000                  | -                                      | 100%                          | -                          |
| Appropriations Reserved for Encumbrance                          | -                         | -,230,000                         | -,200,000                  | -                                      |                               | -                          |
| State Required Carryover Programs Unappropriated Fund Balance    | 16,500,000                | 16,500,000                        | -                          | 16,500,000                             | 0%                            | -                          |
| Total Transfers Out & Appropriations                             | 16,500,000                | 19,500,000                        | 3,000,000                  | 16,500,000                             | J 70                          |                            |
| TOTAL EXPENDITURES & TRANSFERS                                   | \$ 382,841,740            | \$ 388,500,198                    | \$ 154,571,835             | \$ 233,928,363                         | 40%                           | \$ 137,959,477             |
| Excess (Deficiency) of Revenue over                              | <b>.</b>                  | <b>.</b>                          |                            |                                        |                               |                            |
| Expenditures & Financing Sources (Uses)                          | \$ (14,411,381)           | \$ (14,411,381)                   | \$ 35,163,643              |                                        |                               | \$ 35,566,939              |
| Beginning Fund Balance                                           | 14,411,381                | 14,411,381                        | 14,411,381                 |                                        |                               | (7,503,057)                |
| Balance                                                          | \$ -                      | \$ -                              | \$ 49,575,024              |                                        |                               | \$ 28,063,882              |