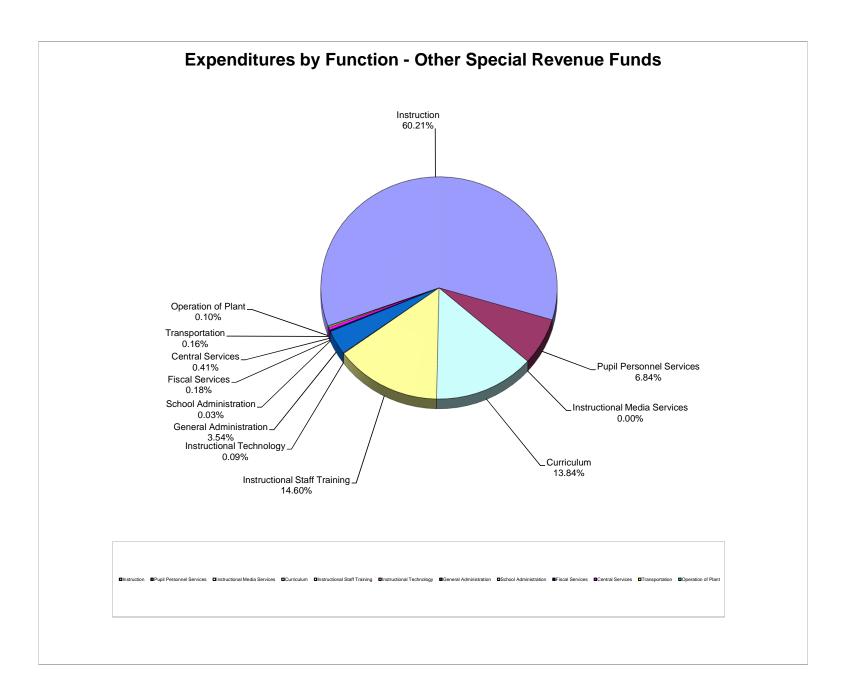

#### Combined Statement of Revenues and Expenditures As of December 31, 2014

|                                                                                   |                       |                      |                         |                     | Other Special        |                  | _              |                |                |
|-----------------------------------------------------------------------------------|-----------------------|----------------------|-------------------------|---------------------|----------------------|------------------|----------------|----------------|----------------|
|                                                                                   |                       | Debt Service         | Capital Projects        | Food Service        | Revenue              | Internal Service | Trust & Agency | TOTAL          | TOTAL          |
| _                                                                                 | General Fund          | Funds                | Funds                   | Fund                | Funds                | Funds            | Funds          | December 2014  | December 2013  |
| Revenue                                                                           |                       |                      |                         |                     |                      |                  |                |                |                |
| Federal Direct                                                                    | \$ 186,091            | \$ 466,399           | \$ -                    | \$ -                | \$ 1,425,578         | \$ -             | \$ -           | \$ 2,078,068   | \$ 1,794,744   |
| Federal Through State                                                             | 163,074               | -                    | -                       | 8,462,547           | 10,742,352           | -                | -              | 19,367,973     | 18,138,946     |
| State                                                                             | 85,927,925            | -                    | 1,568,260               | 147,203             | -                    | -                | -              | 87,643,388     | 86,443,605     |
| Local                                                                             | 94,725,222            | 86,797               | 33,186,421              | 2,441,214           |                      | 17,367,432       | 87,134         | 147,894,220    | 133,597,084    |
| Total Revenue                                                                     | \$ 181,002,312        | \$ 553,196           | <u>\$ 34,754,681</u>    | \$11,050,964        | <u>\$ 12,167,930</u> | \$ 17,367,432    | \$ 87,134      | \$ 256,983,649 | \$ 239,974,379 |
| Expenditures                                                                      |                       |                      |                         |                     |                      |                  |                |                |                |
| Instruction                                                                       | \$ 94,482,430         | \$ -                 | \$ -                    | \$ -                | \$ 7,326,049         | \$ -             | \$ 45,058      | \$ 101,853,537 | \$ 90,263,922  |
| Pupil Personnel Services                                                          | 6,259,337             | -                    | -                       | -                   | 832,186              | -                | 2,042          | 7.093.565      | 7.043.626      |
| Instructional Media Services                                                      | 1,726,757             | -                    | -                       | -                   | 20                   | -                | 122            | 1,726,899      | 1,518,443      |
| Curriculum                                                                        | 2,243,473             | -                    | -                       | -                   | 1,683,914            | -                | -              | 3,927,387      | 3,898,617      |
| Instructional Staff Training                                                      | 499,101               | -                    | -                       | -                   | 1,776,699            | -                | -              | 2,275,800      | 2,152,488      |
| Instructional Technology                                                          | 602,578               | -                    | -                       | -                   | 10,772               | -                | -              | 613,350        | 75,902         |
| Board                                                                             | 478,805               | -                    | -                       | _                   | -                    | -                | -              | 478,805        | 614,558        |
| General Administration                                                            | 521,987               | -                    | _                       | _                   | 430,696              | _                | -              | 952,683        | 987,073        |
| School Administration                                                             | 10,132,052            | _                    | _                       | _                   | 3.857                | _                | -              | 10,135,909     | 9.115.025      |
| Facility Acquisition & Construction                                               | 1,043,643             | _                    | 6,763,633               | -                   | -                    | _                | -              | 7,807,276      | 2,578,831      |
| Fiscal Services                                                                   | 953,302               | _                    | -                       | _                   | 22,173               | _                | _              | 975,475        | 828,970        |
| Food Services                                                                     | -                     | _                    | -                       | 10,048,923          | -                    | _                | _              | 10,048,923     | 9,977,768      |
| Central Services                                                                  | 4,111,324             | _                    | -                       | -                   | 50,049               | 22.835.981       | -              | 26,997,354     | 25.240.712     |
| Transportation                                                                    | 5,492,267             | _                    | _                       | _                   | 18,997               | -                | _              | 5,511,264      | 5,598,410      |
| Operation of Plant                                                                | 14,673,408            | _                    | _                       | _                   | 12,518               | _                | _              | 14,685,926     | 14,736,186     |
| Maintenance of Plant                                                              | 4,554,248             | -                    | -                       | -                   | -                    | -                | -              | 4,554,248      | 3,931,889      |
| Administrative Technology                                                         | 2,431,293             | _                    | -                       | -                   | -                    | -                | _              | 2,431,293      | 2,753,786      |
| Community Services                                                                | 1,322,847             | _                    | -                       | -                   | -                    | -                | -              | 1,322,847      | 945,235        |
| Debt Service                                                                      | 42,983                | 18,702,314           | -                       | -                   | -                    | -                | -              | 18,745,297     | 20,598,532     |
|                                                                                   |                       |                      | A 0.700.000             | <b>A</b> 40 040 000 | Φ 40.407.000         | Φ 00 005 004     | <u> </u>       |                |                |
| Total Expenditures                                                                | <u>\$ 151,571,835</u> | <u>\$ 18,702,314</u> | \$ 6,763,633            | \$10,048,923        | \$ 12,167,930        | \$ 22,835,981    | \$ 47,222      | \$ 222,137,838 | \$ 202,859,973 |
| Excess (Deficiency) of Revenue over Expenditures                                  | \$ 29,430,477         | \$ (18,149,118)      | \$ 27,991,048           | \$ 1,002,041        | \$ -                 | \$ (5,468,549)   | \$ 39,912      | \$ 34,845,811  | \$ 37,114,406  |
| Other Financing Sources (Uses)                                                    |                       |                      |                         |                     |                      |                  |                |                |                |
| Other Financing Sources                                                           | \$ 750,000            | \$ -                 | \$ -                    | \$ -                | \$ -                 | \$ 3,000,000     | \$ -           | \$ 3,750,000   | \$ 16,701      |
| Other Financing Uses                                                              | ψ 100,000<br>-        | <u> </u>             | ·                       | -                   | -                    | ψ 0,000,000<br>- | Ψ -            | φ 0,700,000    | Ψ 10,701       |
| Transfers In                                                                      | 7,983,166             | 19,158,723           | -                       | -                   | -                    | _                | -              | 27,141,889     | 25,599,253     |
| Transfers Out                                                                     | (3,000,000)           | -                    | (27,141,889)            | -                   | -                    | -                | -              | (30,141,889)   | (25,599,253)   |
|                                                                                   |                       |                      |                         |                     |                      |                  |                |                |                |
| Total Other Financing Sources (Uses)                                              | \$ 5,733,166          | \$ 19,158,723        | <u>\$ (27,141,889</u> ) | \$ -                | \$ -                 | \$ 3,000,000     | <u>\$</u> -    | \$ 750,000     | \$ 16,701      |
| Excess (Deficiency) of Revenue over<br>Expenditures & Financing Sources<br>(Uses) | \$ 35,163,643         | \$ 1,009,605         | \$ 849,159              | \$ 1,002,041        | \$ -                 | \$ (2,468,549)   | \$ 39,912      | \$ 35,595,811  | \$ 37,131,107  |
|                                                                                   | \$ 35,163,643         | \$ 1,009,605         | \$ 849,159              | \$ 1,002,041        | \$ -                 | \$ (2,468,549)   | \$ 39,912      | \$ 35,595,811  | \$ 37          |