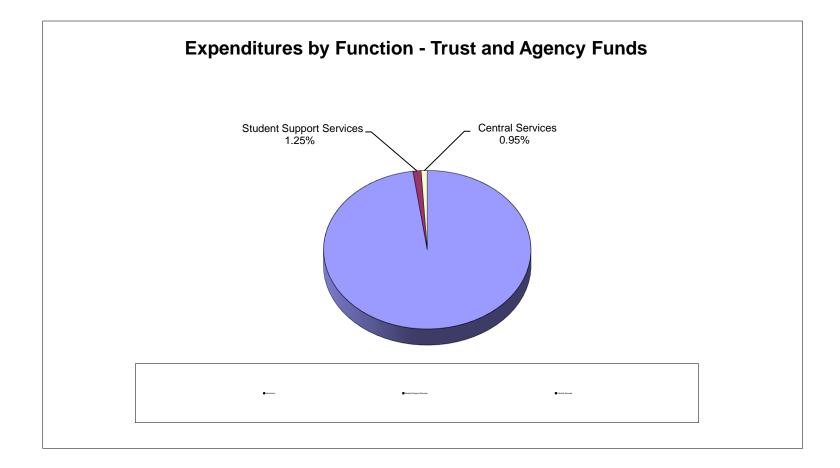

### School Board of Manatee County Combined Balance Sheet As of April 30, 2020

|                               | G         | eneral Fund | Debt Service<br>Funds      | Са        | pital Projects<br>Funds |              | Service<br>und | R          | ner Special<br>Revenue<br>Funds |             | nal Service<br>Funds |           | t & Agency<br>Funds | TOTAL<br>April 2020   | TOTAL<br>April 2019   |
|-------------------------------|-----------|-------------|----------------------------|-----------|-------------------------|--------------|----------------|------------|---------------------------------|-------------|----------------------|-----------|---------------------|-----------------------|-----------------------|
| Assets                        |           |             |                            |           |                         |              |                |            |                                 |             |                      |           |                     |                       |                       |
| Current Assets                | ¢         | 72 020 024  | ¢ 11 100 000               | ¢         |                         | ¢            |                | ¢          |                                 | ¢ 0         | 0 440 407            | ¢         | 200.000             | ¢ 404.050.007         | ¢ 005 070 050         |
| Cash<br>Taxes Receivable      | \$        | 73,030,931  | \$ 11,182,239              | \$        | 63,855,550              | \$           | -              | \$         | -                               | \$ 3        | 3,418,407            | \$        | 368,960             | \$ 181,856,087        | \$ 235,379,250        |
| Accounts Receivable           |           | 375,899     | -                          |           | -                       |              | - 10,866       |            | 60,539                          |             | - 765,203            |           | - 171,305           | 1,383,812             | 6,022,745             |
| Due From/(To)                 |           | 10,760,868  | (158,526)                  |           | -                       | (6           | 264,314)       |            | (4,338,028)                     |             | - 105,205            |           | 171,305             | 1,303,012             | 0,022,745             |
| Inventory                     |           | 560,918     | (130,320)                  |           |                         |              | 412,915        |            | (4,330,020)                     |             |                      |           |                     | 973,833               | 958,546               |
| Investments                   |           | 91,524      | 73,036                     |           | 29,540,365              |              | 940,101        |            | -                               |             | -                    |           |                     | 36,645,026            | 950,540               |
| Other Current Assets          |           | 01,024      | 10,000                     |           | 20,040,000              | 0,           | 040,101        |            |                                 |             |                      |           |                     | 00,040,020            |                       |
| Deposits Receivable           |           |             |                            |           | -                       |              |                |            |                                 |             | -                    |           |                     |                       |                       |
| Prepaid Expense               |           |             | -                          |           |                         |              | -              |            |                                 |             |                      |           | -                   | -                     | 224,493               |
| Due From Other Agencies       |           | 2,690,578   | -                          |           | -                       | 1            | 622,120        |            | 4,742,656                       |             | -                    |           | 51,167              | 9,106,521             | 5,723,011             |
|                               |           |             | <u> </u>                   |           |                         |              |                | . <u> </u> |                                 |             | <u> </u>             |           |                     | <u></u>               |                       |
| Total Assets                  | <u>\$</u> | 87,510,718  | <u>\$ 11,096,749</u>       | <u>\$</u> | 93,395,915              | <u>\$ 2,</u> | 721,688        | \$         | 465,167                         | <u>\$</u> 3 | 4,183,610            | <u>\$</u> | 591,432             | <u>\$ 229,965,279</u> | <u>\$ 248,308,045</u> |
| Liabilities                   |           |             |                            |           |                         |              |                |            |                                 |             |                      |           |                     |                       |                       |
| Current Liabilities           |           |             |                            |           |                         |              |                |            |                                 |             |                      |           |                     |                       |                       |
| Salaries & Wages Payable      | \$        | 24,783,603  | \$ -                       | \$        | -                       | \$           | -              | \$         | -                               | \$          | -                    | \$        | -                   | \$ 24,783,603         | \$ 23,517,600         |
| Payroll Deductions & WH       |           | 6,371,711   | -                          |           | -                       |              | -              |            | -                               |             | -                    |           | -                   | 6,371,711             | 7,664,435             |
| Accounts Payable              |           | 7,509,209   | -                          |           | 176,400                 |              | -              |            | 465,167                         |             | 2,108,487            |           | -                   | 10,259,263            | 9,649,943             |
| Construction Payable          |           | -           | -                          |           | 71,156                  |              | -              |            | -                               |             | -                    |           | -                   | 71,156                | 712,829               |
| Retainage Payable             |           | -           | -                          |           | -                       |              | -              |            | -                               |             | -                    |           | -                   | -                     | 1,334,261             |
| Other Current Liabilities     |           |             |                            |           |                         |              |                |            |                                 |             |                      |           |                     |                       |                       |
| Matured Bond/Interest Payable |           | -           | -                          |           | -                       |              | -              |            | -                               |             | -                    |           | -                   | -                     | -                     |
| Accrued Interest Payable      |           | -           | -                          |           | -                       |              | -              |            | -                               |             | -                    |           | -                   | -                     | -                     |
| Due To Other Agencies         |           | -           | -                          |           | -                       |              | -              |            | -                               |             | -                    |           | -                   | -                     | -                     |
| Sales Tax Payable             |           | -           | -                          |           | -                       |              | -              |            | -                               |             | -                    |           | -                   | -                     | 227                   |
| Estimated Unpaid Claims       |           | -           | -                          |           | -                       |              | -              |            | -                               |             | 7,247,357            |           | -                   | 7,247,357             | 7,656,304             |
| Long-Term Liabilities         |           |             |                            |           |                         |              |                |            |                                 |             |                      |           |                     |                       |                       |
| Other Credits                 |           |             |                            |           |                         |              |                |            |                                 |             |                      |           |                     |                       |                       |
| Section 1011.13 Loan          |           | -           | -                          |           | -                       |              | -              |            | -                               |             | -                    |           | -                   | -                     | -                     |
| Deferred Revenue              |           | -           | -                          |           | -                       |              | -              |            | -                               |             | -                    |           | -                   | -                     |                       |
| Total Liabilities             | \$        | 38,664,523  | <u>\$</u>                  | \$        | 247,556                 | \$           | -              | \$         | 465,167                         | \$          | 9,355,844            | \$        | -                   | \$ 48,733,090         | \$ 50,535,599         |
|                               |           |             |                            |           |                         |              |                |            |                                 |             |                      |           |                     |                       |                       |
| Fund Equity                   | ¢         | 0.004.000   | ¢ 4 400 000                | •         | 24 205 000              | <b>•</b> (A  | EE1 004)       | ¢          |                                 | ¢           | 105 150              | ¢         | 050.040             | ¢ 00.000.000          | ¢ (4.004.750)         |
| Revenue Over Expenditures     | \$        | 9,631,299   | \$ 1,196,203               | \$        | 31,305,690              | \$ (4,       | 551,304)       | \$         | -                               | \$          | 485,159              | \$        | 253,243             | \$ 38,320,290         | \$ (1,621,756)        |
| Nonspendable<br>Inventories   |           | 621,256     |                            |           |                         |              | 600,127        |            |                                 |             |                      |           |                     | 1,221,383             | 965,294               |
| Restricted                    |           | 021,200     | -                          |           | -                       |              | 000,127        |            | -                               |             | -                    |           | -                   | 1,221,303             | ¥00,∠94               |
| State Required Carryover      |           | 4,685,123   |                            |           |                         |              |                |            | -                               |             | -                    |           | -                   | 4,685,123             | 5,516,377             |
| Food Services                 |           | 4,000,123   | -                          |           |                         | 6            | -<br>672,865   |            |                                 |             |                      |           |                     | 6,672,865             | 7,686,258             |
| Debt Service                  |           |             | 9,900,546                  |           | -                       | 0,           | -              |            |                                 |             |                      |           |                     | 9,900,546             | 10,034,529            |
| Capital Projects              |           | -           | -                          |           | 61,842,669              |              | -              |            |                                 |             | -                    |           | -                   | 61,842,669            | 129,225,234           |
| Other Purposes                |           | 12,066,292  | -                          |           | -                       |              | -              |            |                                 | 2           | 4,342,607            |           | 338,189             | 36,747,088            | 25,328,342            |
| Assigned                      |           | ,000,202    |                            |           |                         |              |                |            |                                 |             | .,,                  |           | 000,100             | 00,1 +1,000           | 20,020,042            |
| Encumbrances                  |           | 5,765,591   | -                          |           | -                       |              | -              |            | _                               |             | -                    |           | -                   | 5,765,591             | 4,840,580             |
| Unassigned                    |           | 16,076,634  | -                          |           | -                       |              | -              |            | -                               |             | -                    |           | -                   | 16,076,634            | 15,797,588            |
|                               | <u> </u>  |             | <b>• • • • • • • • • •</b> |           | 00.4.10.075             |              | 704.000        | <u> </u>   |                                 |             | 4 007 765            |           |                     |                       |                       |
| Total Fund Equity             | <u>\$</u> | 48,846,195  | <u>\$ 11,096,749</u>       | <u>\$</u> | 93,148,359              | <u>\$ 2,</u> | 721,688        | <u>\$</u>  | <u> </u>                        | <u>\$ 2</u> | 4,827,766            | <u>\$</u> | 591,432             | <u>\$ 181,232,189</u> | <u>\$ 197,772,446</u> |
| Total Liab & Fund Equity      | \$        | 87,510,718  | <u>\$ 11,096,749</u>       | \$        | 93,395,915              | <u>\$ 2,</u> | 721,688        | \$         | 465,167                         | <u>\$3</u>  | 4,183,610            | \$        | 591,432             | <u>\$229,965,279</u>  | <u>\$ 248,308,045</u> |