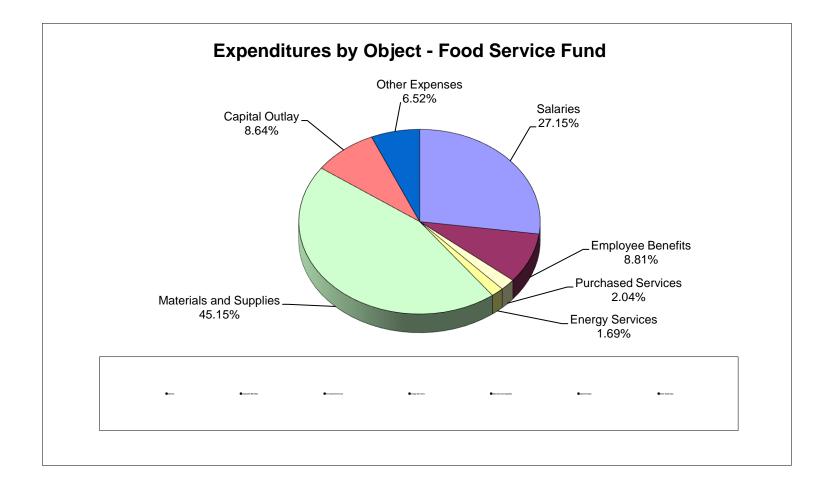

|                               | -                       |
| TOTAL EXPENDITURES                                        | \$ 37,339,169   | \$ 37,890,340  | \$ 27,107,064           | \$ 10,783,276                          | 72%                           | \$ 23,351,444           |

| Expenditures & Financing Sources (Uses) | \$<br>(7,036,406) | \$<br>(7,272,992) | \$<br>(4,551,304) | \$<br>5 | (27,001)  |
|-----------------------------------------|-------------------|-------------------|-------------------|---------|-----------|
| Beginning Fund Balance                  | 7,036,406         | 7,272,992         | 7,272,992         |         | 8,003,926 |
| Balance                                 | \$<br>-           | \$<br>-           | \$<br>2,721,688   | \$<br>5 | 7,976,925 |



#### School Board of Manatee County Statement of Revenues, Expenditures, and Changes in Fund Balance Other Special Revenue Funds As of April 30, 2020

|                                                             | 0  | riginal Budget | C  | urrent Budget        | YTD as of<br>April 2020 | Under/(Over)<br>Collected/<br>Expended | Actual<br>as a %<br>of Budget | YTD as of<br>April 2019 |
|-------------------------------------------------------------|----|----------------|----|----------------------|-------------------------|----------------------------------------|-------------------------------|-------------------------|
|                                                             |    |                |    |                      | <br>April 2020          | <br>Lypended