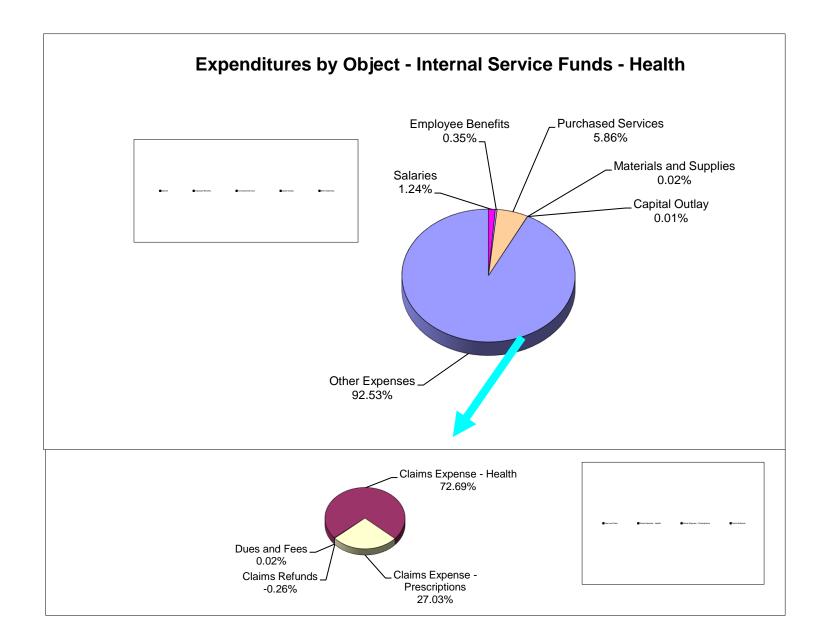

### School Board of Manatee County Combined Balance Sheet As of April 30, 2020

|                               | G         | eneral Fund | Debt Service<br>Funds      | Са        | pital Projects<br>Funds |              | Service<br>und | R          | ner Special<br>Revenue<br>Funds |             | nal Service<br>Funds |           | t & Agency<br>Funds | TOTAL<br>April 2020   | TOTAL<br>April 2019   |
|-------------------------------|-----------|-------------|----------------------------|-----------|-------------------------|--------------|----------------|------------|---------------------------------|-------------|----------------------|-----------|---------------------|-----------------------|-----------------------|
| Assets                        |           |             |                            |           |                         |              |                |            |                                 |             |                      |           |                     |                       |                       |
| Current Assets                | ¢         | 72 020 024  | ¢ 11 100 000               | ¢         |                         | ¢            |                | ¢          |                                 | ¢ 0         | 0 440 407            | ¢         | 200.000             | ¢ 404.050.007         | ¢ 005 070 050         |
| Cash<br>Taxes Receivable      | \$        | 73,030,931  | \$ 11,182,239              | \$        | 63,855,550              | \$           | -              | \$         | -                               | \$ 3        | 3,418,407            | \$        | 368,960             | \$ 181,856,087        | \$ 235,379,250        |
| Accounts Receivable           |           | 375,899     | -                          |           | -                       |              | - 10,866       |            | 60,539                          |             | - 765,203            |           | - 171,305           | 1,383,812             | 6,022,745             |
| Due From/(To)                 |           | 10,760,868  | (158,526)                  |           | -                       | (6           | 264,314)       |            | (4,338,028)                     |             | - 105,205            |           | 171,305             | 1,303,012             | 0,022,745             |
| Inventory                     |           | 560,918     | (130,320)                  |           |                         |              | 412,915        |            | (4,330,020)                     |             |                      |           |                     | 973,833               | 958,546               |
| Investments                   |           | 91,524      | 73,036                     |           | 29,540,365              |              | 940,101        |            | -                               |             | -                    |           |                     | 36,645,026            | 950,540               |
| Other Current Assets          |           | 01,024      | 10,000                     |           | 20,040,000              | 0,           | 040,101        |            |                                 |             |                      |           |                     | 00,040,020            |                       |
| Deposits Receivable           |           |             |                            |           | -                       |              |                |            |                                 |             | -                    |           |                     |                       |                       |
| Prepaid Expense               |           |             | -                          |           |                         |              | -              |            |                                 |             |                      |           | -                   | -                     | 224,493               |
| Due From Other Agencies       |           | 2,690,578   | -                          |           | -                       | 1            | 622,120        |            | 4,742,656                       |             | -                    |           | 51,167              | 9,106,521             | 5,723,011             |
|                               |           |             | <u> </u>                   |           |                         |              |                | . <u> </u> |                                 |             | <u> </u>             |           |                     | <u></u>               |                       |
| Total Assets                  | <u>\$</u> | 87,510,718  | <u>\$ 11,096,749</u>       | <u>\$</u> | 93,395,915              | <u>\$ 2,</u> | 721,688        | \$         | 465,167                         | <u>\$</u> 3 | 4,183,610            | <u>\$</u> | 591,432             | <u>\$ 229,965,279</u> | <u>\$ 248,308,045</u> |
| Liabilities                   |           |             |                            |           |                         |              |                |            |                                 |             |                      |           |                     |                       |                       |
| Current Liabilities           |           |             |                            |           |                         |              |                |            |                                 |             |                      |           |                     |                       |                       |
| Salaries & Wages Payable      | \$        | 24,783,603  | \$ -                       | \$        | -                       | \$           | -              | \$         | -                               | \$          | -                    | \$        | -                   | \$ 24,783,603         | \$ 23,517,600         |
| Payroll Deductions & WH       |           | 6,371,711   | -                          |           | -                       |              | -              |            | -                               |             | -                    |           | -                   | 6,371,711             | 7,664,435             |
| Accounts Payable              |           | 7,509,209   | -                          |           | 176,400                 |              | -              |            | 465,167                         |             | 2,108,487            |           | -                   | 10,259,263            | 9,649,943             |
| Construction Payable          |           | -           | -                          |           | 71,156                  |              | -              |            | -                               |             | -                    |           | -                   | 71,156                | 712,829               |
| Retainage Payable             |           | -           | -                          |           | -                       |              | -              |            | -                               |             | -                    |           | -                   | -                     | 1,334,261             |
| Other Current Liabilities     |           |             |                            |           |                         |              |                |            |                                 |             |                      |           |                     |                       |                       |
| Matured Bond/Interest Payable |           | -           | -                          |           | -                       |              | -              |            | -                               |             | -                    |           | -                   | -                     | -                     |
| Accrued Interest Payable      |           | -           | -                          |           | -                       |              | -              |            | -                               |             | -                    |           | -                   | -                     | -                     |
| Due To Other Agencies         |           | -           | -                          |           | -                       |              | -              |            | -                               |             | -                    |           | -                   | -                     | -                     |
| Sales Tax Payable             |           | -           | -                          |           | -                       |              | -              |            | -                               |             | -                    |           | -                   | -                     | 227                   |
| Estimated Unpaid Claims       |           | -           | -                          |           | -                       |              | -              |            | -                               |             | 7,247,357            |           | -                   | 7,247,357             | 7,656,304             |
| Long-Term Liabilities         |           |             |                            |           |                         |              |                |            |                                 |             |                      |           |                     |                       |                       |
| Other Credits                 |           |             |                            |           |                         |              |                |            |                                 |             |                      |           |                     |                       |                       |
| Section 1011.13 Loan          |           | -           | -                          |           | -                       |              | -              |            | -                               |             | -                    |           | -                   | -                     | -                     |
| Deferred Revenue              |           | -           | -                          |           | -                       |              | -              |            | -                               |             | -                    |           | -                   | -                     |                       |
| Total Liabilities             | \$        | 38,664,523  | <u>\$</u>                  | \$        | 247,556                 | \$           | -              | \$         | 465,167                         | \$          | 9,355,844            | \$        | -                   | \$ 48,733,090         | \$ 50,535,599         |
|                               |           |             |                            |           |                         |              |                |            |                                 |             |                      |           |                     |                       |                       |
| Fund Equity                   | ¢         | 0.004.000   | ¢ 4 400 000                | •         | 24 205 000              | <b>•</b> (A  | EE1 004)       | ¢          |                                 | ¢           | 105 150              | ¢         | 050.040             | ¢ 00.000.000          | ¢ (4.004.750)         |
| Revenue Over Expenditures     | \$        | 9,631,299   | \$ 1,196,203               | \$        | 31,305,690              | \$ (4,       | 551,304)       | \$         | -                               | \$          | 485,159              | \$        | 253,243             | \$ 38,320,290         | \$ (1,621,756)        |
| Nonspendable<br>Inventories   |           | 621,256     |                            |           |                         |              | 600,127        |            |                                 |             |                      |           |                     | 1,221,383             | 965,294               |
| Restricted                    |           | 021,200     | -                          |           | -                       |              | 000,127        |            | -                               |             | -                    |           | -                   | 1,221,303             | ¥00,∠94               |
| State Required Carryover      |           | 4,685,123   |                            |           |                         |              |                |            | -                               |             | -                    |           | -                   | 4,685,123             | 5,516,377             |
| Food Services                 |           | 4,000,123   | -                          |           |                         | 6            | -<br>672,865   |            |                                 |             |                      |           |                     | 6,672,865             | 7,686,258             |
| Debt Service                  |           |             | 9,900,546                  |           | -                       | 0,           | -              |            |                                 |             |                      |           |                     | 9,900,546             | 10,034,529            |
| Capital Projects              |           | -           | -                          |           | 61,842,669              |              | -              |            |                                 |             | -                    |           | -                   | 61,842,669            | 129,225,234           |
| Other Purposes                |           | 12,066,292  | -                          |           | -                       |              | -              |            |                                 | 2           | 4,342,607            |           | 338,189             | 36,747,088            | 25,328,342            |
| Assigned                      |           | ,000,202    |                            |           |                         |              |                |            |                                 |             | .,,                  |           | 000,100             | 00,1 +1,000           | 20,020,042            |
| Encumbrances                  |           | 5,765,591   | -                          |           | -                       |              | -              |            | _                               |             | -                    |           | -                   | 5,765,591             | 4,840,580             |
| Unassigned                    |           | 16,076,634  | -                          |           | -                       |              | -              |            | -                               |             | -                    |           | -                   | 16,076,634            | 15,797,588            |
|                               | <u> </u>  |             | <b>• • • • • • • • • •</b> |           | 00.4.10.075             |              | 704.000        | <u> </u>   |                                 |             | 4 007 765            |           |                     |                       |                       |
| Total Fund Equity             | <u>\$</u> | 48,846,195  | <u>\$ 11,096,749</u>       | <u>\$</u> | 93,148,359              | <u>\$ 2,</u> | 721,688        | <u>\$</u>  | <u> </u>                        | <u>\$ 2</u> | 4,827,766            | <u>\$</u> | 591,432             | <u>\$ 181,232,189</u> | <u>\$ 197,772,446</u> |
| Total Liab & Fund Equity      | \$        | 87,510,718  | <u>\$ 11,096,749</u>       | \$        | 93,395,915              | <u>\$ 2,</u> | 721,688        | \$         | 465,167                         | <u>\$3</u>  | 4,183,610            | \$        | 591,432             | <u>\$229,965,279</u>  | <u>\$ 248,308,045</u> |