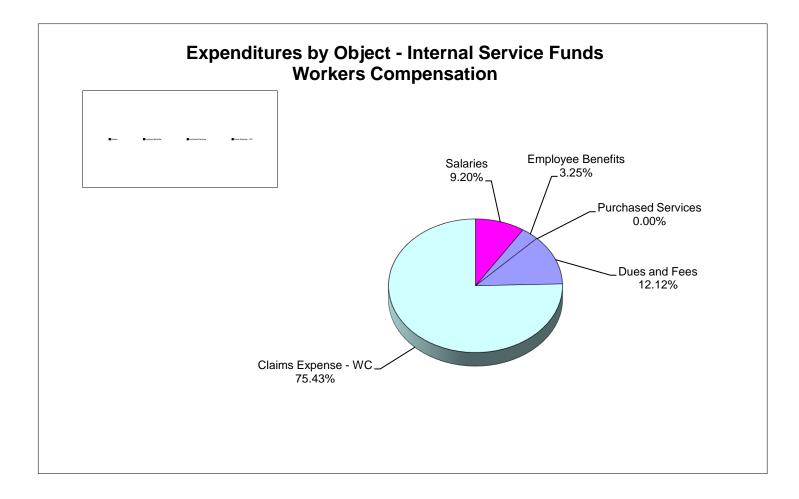

### School Board of Manatee County Combined Balance Sheet As of April 30, 2020

|                               | G         | eneral Fund | Debt Service<br>Funds      | Са        | pital Projects<br>Funds |              | Service<br>und | R          | ner Special<br>Revenue<br>Funds |             | nal Service<br>Funds |           | t & Agency<br>Funds | TOTAL<br>April 2020   | TOTAL<br>April 2019   |
|-------------------------------|-----------|-------------|----------------------------|-----------|-------------------------|--------------|----------------|------------|---------------------------------|-------------|----------------------|-----------|---------------------|-----------------------|-----------------------|
| Assets                        |           |             |                            |           |                         |              |                |            |                                 |             |                      |           |                     |                       |                       |
| Current Assets                | ¢         | 72 020 024  | ¢ 11 100 000               | ¢         |                         | ¢            |                | ¢          |                                 | ¢ 0         | 0 440 407            | ¢         | 200.000             | ¢ 404.050.007         | ¢ 005 070 050         |
| Cash<br>Taxes Receivable      | \$        | 73,030,931  | \$ 11,182,239              | \$        | 63,855,550              | \$           | -              | \$         | -                               | \$ 3        | 3,418,407            | \$        | 368,960             | \$ 181,856,087        | \$ 235,379,250        |
| Accounts Receivable           |           | 375,899     | -                          |           | -                       |              | - 10,866       |            | 60,539                          |             | - 765,203            |           | - 171,305           | 1,383,812             | 6,022,745             |
| Due From/(To)                 |           | 10,760,868  | (158,526)                  |           | -                       | (6           | 264,314)       |            | (4,338,028)                     |             | - 105,205            |           | 171,305             | 1,303,012             | 0,022,745             |
| Inventory                     |           | 560,918     | (130,320)                  |           |                         |              | 412,915        |            | (4,330,020)                     |             |                      |           |                     | 973,833               | 958,546               |
| Investments                   |           | 91,524      | 73,036                     |           | 29,540,365              |              | 940,101        |            | -                               |             | -                    |           |                     | 36,645,026            | 950,540               |
| Other Current Assets          |           | 01,024      | 10,000                     |           | 20,040,000              | 0,           | 040,101        |            |                                 |             |                      |           |                     | 00,040,020            |                       |
| Deposits Receivable           |           |             |                            |           | -                       |              |                |            |                                 |             | -                    |           |                     |                       |                       |
| Prepaid Expense               |           |             | -                          |           |                         |              | -              |            |                                 |             |                      |           | -                   | -                     | 224,493               |
| Due From Other Agencies       |           | 2,690,578   | -                          |           | -                       | 1            | 622,120        |            | 4,742,656                       |             | -                    |           | 51,167              | 9,106,521             | 5,723,011             |
|                               |           |             | <u> </u>                   |           |                         |              |                | . <u> </u> |                                 |             | <u> </u>             |           |                     | <u></u>               |                       |
| Total Assets                  | <u>\$</u> | 87,510,718  | <u>\$ 11,096,749</u>       | <u>\$</u> | 93,395,915              | <u>\$ 2,</u> | 721,688        | \$         | 465,167                         | <u>\$</u> 3 | 4,183,610            | <u>\$</u> | 591,432             | <u>\$ 229,965,279</u> | <u>\$ 248,308,045</u> |
| Liabilities                   |           |             |                            |           |                         |              |                |            |                                 |             |                      |           |                     |                       |                       |
| Current Liabilities           |           |             |                            |           |                         |              |                |            |                                 |             |                      |           |                     |                       |                       |
| Salaries & Wages Payable      | \$        | 24,783,603  | \$ -                       | \$        | -                       | \$           | -              | \$         | -                               | \$          | -                    | \$        | -                   | \$ 24,783,603         | \$ 23,517,600         |
| Payroll Deductions & WH       |           | 6,371,711   | -                          |           | -                       |              | -              |            | -                               |             | -                    |           | -                   | 6,371,711             | 7,664,435             |
| Accounts Payable              |           | 7,509,209   | -                          |           | 176,400                 |              | -              |            | 465,167                         |             | 2,108,487            |           | -                   | 10,259,263            | 9,649,943             |
| Construction Payable          |           | -           | -                          |           | 71,156                  |              | -              |            | -                               |             | -                    |           | -                   | 71,156                | 712,829               |
| Retainage Payable             |           | -           | -                          |           | -                       |              | -              |            | -                               |             | -                    |           | -                   | -                     | 1,334,261             |
| Other Current Liabilities     |           |             |                            |           |                         |              |                |            |                                 |             |                      |           |                     |                       |                       |
| Matured Bond/Interest Payable |           | -           | -                          |           | -                       |              | -              |            | -                               |             | -                    |           | -                   | -                     | -                     |
| Accrued Interest Payable      |           | -           | -                          |           | -                       |              | -              |            | -                               |             | -                    |           | -                   | -                     | -                     |
| Due To Other Agencies         |           | -           | -                          |           | -                       |              | -              |            | -                               |             | -                    |           | -                   | -                     | -                     |
| Sales Tax Payable             |           | -           | -                          |           | -                       |              | -              |            | -                               |             | -                    |           | -                   | -                     | 227                   |
| Estimated Unpaid Claims       |           | -           | -                          |           | -                       |              | -              |            | -                               |             | 7,247,357            |           | -                   | 7,247,357             | 7,656,304             |
| Long-Term Liabilities         |           |             |                            |           |                         |              |                |            |                                 |             |                      |           |                     |                       |                       |
| Other Credits                 |           |             |                            |           |                         |              |                |            |                                 |             |                      |           |                     |                       |                       |
| Section 1011.13 Loan          |           | -           | -                          |           | -                       |              | -              |            | -                               |             | -                    |           | -                   | -                     | -                     |
| Deferred Revenue              |           | -           | -                          |           | -                       |              | -              |            | -                               |             | -                    |           | -                   | -                     |                       |
| Total Liabilities             | \$        | 38,664,523  | <u>\$</u>                  | \$        | 247,556                 | \$           | -              | \$         | 465,167                         | \$          | 9,355,844            | \$        | -                   | \$ 48,733,090         | \$ 50,535,599         |
|                               |           |             |                            |           |                         |              |                |            |                                 |             |                      |           |                     |                       |                       |
| Fund Equity                   | ¢         | 0.004.000   | ¢ 4 400 000                | •         | 24 205 000              | <b>•</b> (A  | EE1 004)       | ¢          |                                 | ¢           | 105 150              | ¢         | 050.040             | ¢ 00.000.000          | ¢ (4.004.750)         |
| Revenue Over Expenditures     | \$        | 9,631,299   | \$ 1,196,203               | \$        | 31,305,690              | \$ (4,       | 551,304)       | \$         | -                               | \$          | 485,159              | \$        | 253,243             | \$ 38,320,290         | \$ (1,621,756)        |
| Nonspendable<br>Inventories   |           | 621,256     |                            |           |                         |              | 600,127        |            |                                 |             |                      |           |                     | 1,221,383             | 965,294               |
| Restricted                    |           | 021,200     | -                          |           | -                       |              | 000,127        |            | -                               |             | -                    |           | -                   | 1,221,303             | ¥00,∠94               |
| State Required Carryover      |           | 4,685,123   |                            |           |                         |              |                |            | -                               |             | -                    |           | -                   | 4,685,123             | 5,516,377             |
| Food Services                 |           | 4,000,123   | -                          |           |                         | 6            | -<br>672,865   |            |                                 |             |                      |           |                     | 6,672,865             | 7,686,258             |
| Debt Service                  |           |             | 9,900,546                  |           | -                       | 0,           | -              |            |                                 |             |                      |           |                     | 9,900,546             | 10,034,529            |
| Capital Projects              |           | -           | -                          |           | 61,842,669              |              | -              |            |                                 |             | -                    |           | -                   | 61,842,669            | 129,225,234           |
| Other Purposes                |           | 12,066,292  | -                          |           | -                       |              | -              |            |                                 | 2           | 4,342,607            |           | 338,189             | 36,747,088            | 25,328,342            |
| Assigned                      |           | ,000,202    |                            |           |                         |              |                |            |                                 |             | .,,                  |           | 000,100             | 00,1 +1,000           | 20,020,042            |
| Encumbrances                  |           | 5,765,591   | -                          |           | -                       |              | -              |            | _                               |             | -                    |           | -                   | 5,765,591             | 4,840,580             |
| Unassigned                    |           | 16,076,634  | -                          |           | -                       |              | -              |            | -                               |             | -                    |           | -                   | 16,076,634            | 15,797,588            |
|                               | <u> </u>  |             | <b>• • • • • • • • • •</b> |           | 00.4.10.075             |              | 704.000        | <u> </u>   |                                 |             | 4 007 765            |           |                     |                       |                       |
| Total Fund Equity             | <u>\$</u> | 48,846,195  | <u>\$ 11,096,749</u>       | <u>\$</u> | 93,148,359              | <u>\$ 2,</u> | 721,688        | <u>\$</u>  | <u> </u>                        | <u>\$ 2</u> | 4,827,766            | <u>\$</u> | 591,432             | <u>\$ 181,232,189</u> | <u>\$ 197,772,446</u> |
| Total Liab & Fund Equity      | \$        | 87,510,718  | <u>\$ 11,096,749</u>       | \$        | 93,395,915              | <u>\$ 2,</u> | 721,688        | \$         | 465,167                         | <u>\$3</u>  | 4,183,610            | \$        | 591,432             | <u>\$229,965,279</u>  | <u>\$ 248,308,045</u> |