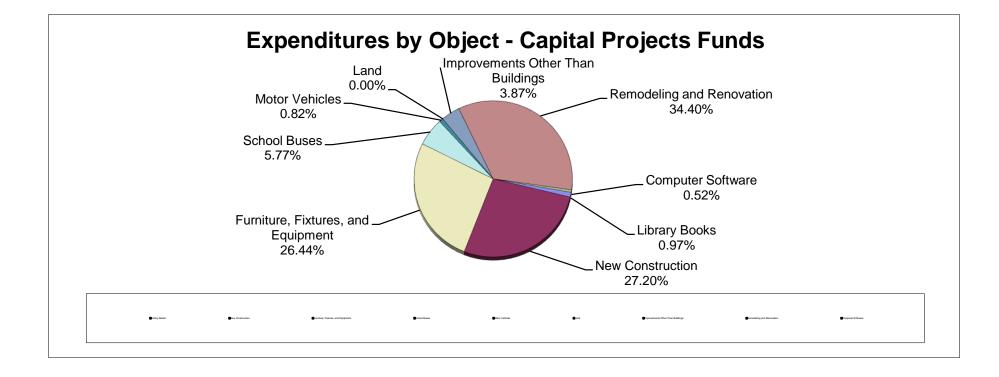

305,690                                  |                                           |            | \$<br>(28,956,898)                         |
| Beginning Fund Balance                                                         | 61,254,051                                 | 61,842,669                                 | 61,842,669                                        |                                           |            | 129,225,234                                |
| Balance                                                                        | \$<br>-                                    | \$<br>-                                    | \$<br>93,148,359                                  |                                           |            | \$<br>100,268,336                          |



# School Board of Manatee County Statement of Revenues, Expenditures, and Changes in Fund Balance Food Service Fund As of April 30, 2020

|                                                           | Original Budget | Current Budget | YTD as of<br>April 2020 | Under/(Over)<br>Collected/<br>Expended | Actual<br>as a %<br>of Budget | YTD as of<br>April 2019 |
|-----------------------------------------------------------|-----------------|----------------|-------------------------|----------------------------------------|-------------------------------|-------------------------|
| REVENUES                                                  | 0               | ŭ              | ·                       | · · ·                                  |                               | <u> </u>