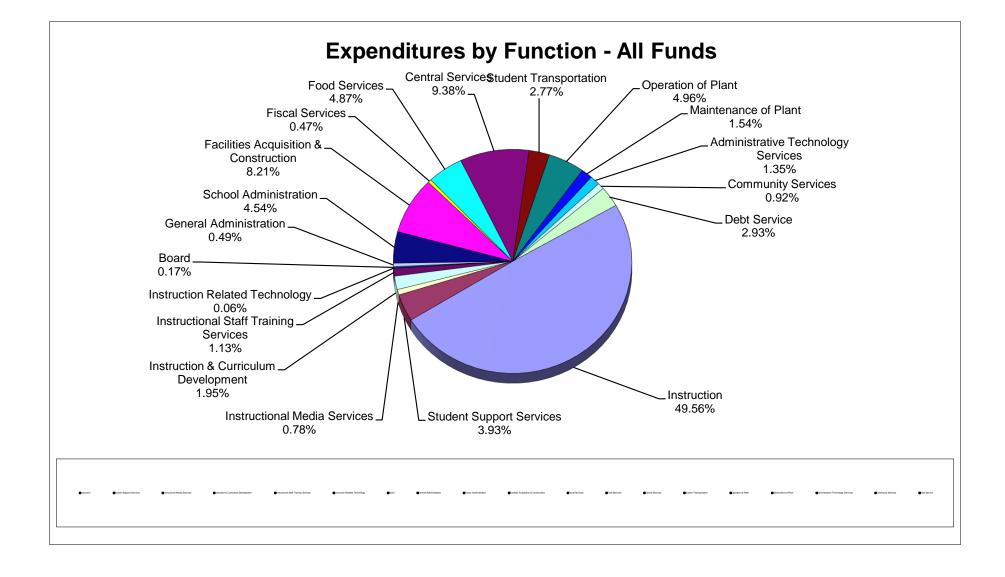

-       5,016,563       -       -         1,272,564       -       -       -       5,016,563       -       -         1,272,564       -       -       -       5,020,873       -       -         1,960,759       -       -       -       785,481       -       -         2,585,553       -       -       -       -       -       -       -         9,229,600       -       -       -       -       -       -       -         9,229,600       -       -       -       -       -       -       -       -         9,229,600       - | $\begin{array}{c c c c c c c c c c c c c c c c c c c $ | $\begin{array}{c c c c c c c c c c c c c c c c c c c $ | $\begin{array}{c c c c c c c c c c c c c c c c c c c $ | $\begin{array}{c c c c c c c c c c c c c c c c c c c $ | $\begin{array}{c c c c c c c c c c c c c c c c c c c $ |



### School Board of Manatee County Statement of Revenues, Expenditures, and Changes in Fund Balance General Fund As of April 30, 2020

|                                                                                         |                               |                               | 520                           |                                        | Astesl                        |                                  |
|-----------------------------------------------------------------------------------------|-------------------------------|-------------------------------|-------------------------------|----------------------------------------|-------------------------------|----------------------------------|
|