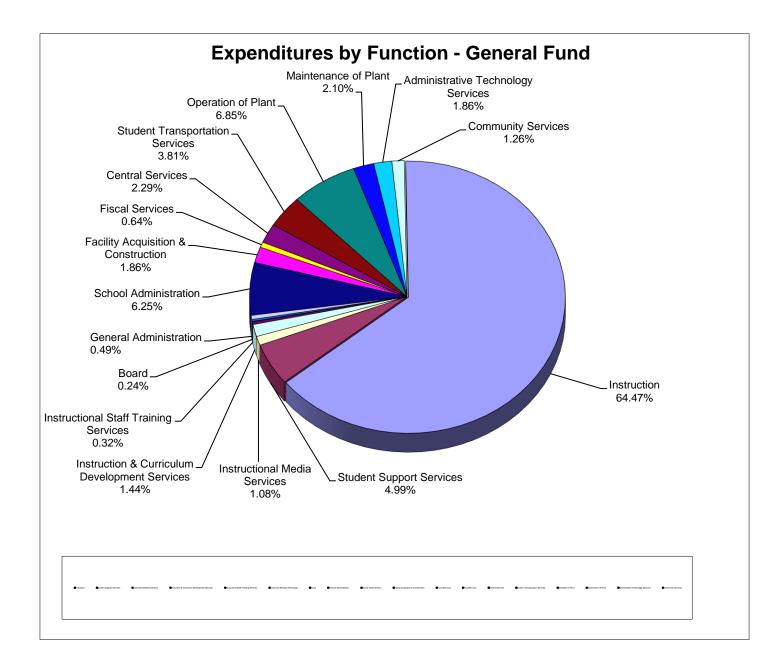

| \$ (34,766,277)<br>34,766,277 | \$ (39,214,896)<br>39,214,896 | \$                            |                                        |                               | \$ 25,765,93<br>30,240,82        |
| Balance                                                                                 |                               |                               |                               |                                        |                               |                                  |
| Jaidille                                                                                | \$-                           | \$-                           | \$ 48,846,195                 |                                        |                               | \$ 56,006,763                    |



# School Board of Manatee County Statement of Revenues, Expenditures, and Changes in Fund Balance Debt Service Funds As of April 30, 2020

|                                                                       | Orig | ginal Budget           | C  | Current Budget                  | YTD as of<br>April 2020 | Under/(Over)<br>Collected/<br>Expended | Actual<br>as a %<br>of Budget | YTD as of<br>April 2019 |
|-----------------------------------------------------------------------|------|------------------------|----|---------------------------------|-------------------------|----------------------------------------|-------------------------------|-------------------------|
| REVENUES                                                              |      |                        |    |