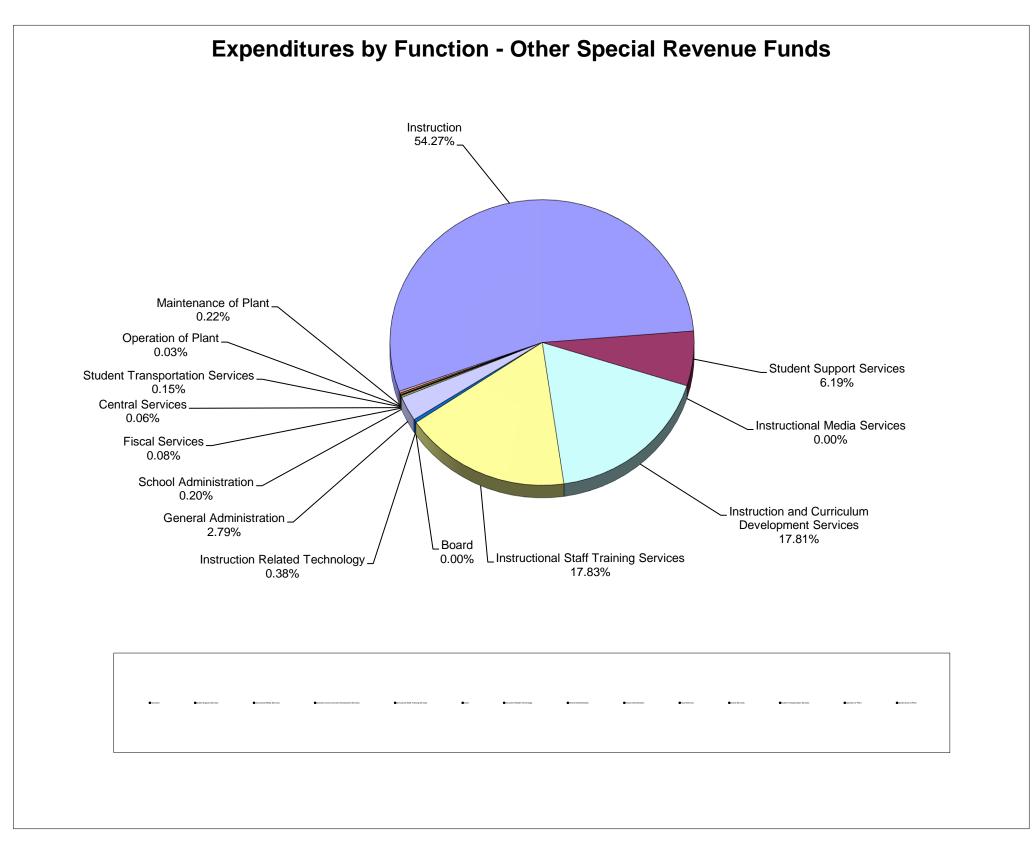

### School Board of Manatee County Combined Balance Sheet As of April 30, 2020

|                               | G         | eneral Fund | Debt Service<br>Funds      | Са        | pital Projects<br>Funds |              | Service<br>und | R          | ner Special<br>Revenue<br>Funds |             | nal Service<br>Funds |           | t & Agency<br>Funds | TOTAL<br>April 2020   | TOTAL<br>April 2019   |
|-------------------------------|-----------|-------------|----------------------------|-----------|-------------------------|--------------|----------------|------------|---------------------------------|-------------|----------------------|-----------|---------------------|-----------------------|-----------------------|
| Assets                        |           |             |                            |           |                         |              |                |            |                                 |             |                      |           |                     |                       |                       |
| Current Assets                | ¢         | 72 020 024  | ¢ 11 100 000               | ¢         |                         | ¢            |                | ¢          |                                 | ¢ 0         | 0 440 407            | ¢         | 200.000             | ¢ 404.050.007         | ¢ 005 070 050         |
| Cash<br>Taxes Receivable      | \$        | 73,030,931  | \$ 11,182,239              | \$        | 63,855,550              | \$           | -              | \$         | -                               | \$ 3        | 3,418,407            | \$        | 368,960             | \$ 181,856,087        | \$ 235,379,250        |
| Accounts Receivable           |           | 375,899     | -                          |           | -                       |              | - 10,866       |            | 60,539                          |             | - 765,203            |           | - 171,305           | 1,383,812             | 6,022,745             |
| Due From/(To)                 |           | 10,760,868  | (158,526)                  |           | -                       | (6           | 264,314)       |            | (4,338,028)                     |             | - 105,205            |           | 171,305             | 1,303,012             | 0,022,745             |
| Inventory                     |           | 560,918     | (130,320)                  |           |                         |              | 412,915        |            | (4,330,020)                     |             |                      |           |                     | 973,833               | 958,546               |
| Investments                   |           | 91,524      | 73,036                     |           | 29,540,365              |              | 940,101        |            | -                               |             | -                    |           |                     | 36,645,026            | 950,540               |
| Other Current Assets          |           | 01,024      | 10,000                     |           | 20,040,000              | 0,           | 040,101        |            |                                 |             |                      |           |                     | 00,040,020            |                       |
| Deposits Receivable           |           |             |                            |           | -                       |              |                |            |                                 |             | -                    |           |                     |                       |                       |
| Prepaid Expense               |           |             | -                          |           |                         |              | -              |            |                                 |             |                      |           | -                   | -                     | 224,493               |
| Due From Other Agencies       |           | 2,690,578   | -                          |           | -                       | 1            | 622,120        |            | 4,742,656                       |             | -                    |           | 51,167              | 9,106,521             | 5,723,011             |
|                               |           |             | <u> </u>                   |           |                         |              |                | . <u> </u> |                                 |             | <u> </u>             |           |                     | <u></u>               |                       |
| Total Assets                  | <u>\$</u> | 87,510,718  | <u>\$ 11,096,749</u>       | <u>\$</u> | 93,395,915              | <u>\$ 2,</u> | 721,688        | \$         | 465,167                         | <u>\$</u> 3 | 4,183,610            | <u>\$</u> | 591,432             | <u>\$ 229,965,279</u> | <u>\$ 248,308,045</u> |
| Liabilities                   |           |             |                            |           |                         |              |                |            |                                 |             |                      |           |                     |                       |                       |
| Current Liabilities           |           |             |                            |           |                         |              |                |            |                                 |             |                      |           |                     |                       |                       |
| Salaries & Wages Payable      | \$        | 24,783,603  | \$ -                       | \$        | -                       | \$           | -              | \$         | -                               | \$          | -                    | \$        | -                   | \$ 24,783,603         | \$ 23,517,600         |
| Payroll Deductions & WH       |           | 6,371,711   | -                          |           | -                       |              | -              |            | -                               |             | -                    |           | -                   | 6,371,711             | 7,664,435             |
| Accounts Payable              |           | 7,509,209   | -                          |           | 176,400                 |              | -              |            | 465,167                         |             | 2,108,487            |           | -                   | 10,259,263            | 9,649,943             |
| Construction Payable          |           | -           | -                          |           | 71,156                  |              | -              |            | -                               |             | -                    |           | -                   | 71,156                | 712,829               |
| Retainage Payable             |           | -           | -                          |           | -                       |              | -              |            | -                               |             | -                    |           | -                   | -                     | 1,334,261             |
| Other Current Liabilities     |           |             |                            |           |                         |              |                |            |                                 |             |                      |           |                     |                       |                       |
| Matured Bond/Interest Payable |           | -           | -                          |           | -                       |              | -              |            | -                               |             | -                    |           | -                   | -                     | -                     |
| Accrued Interest Payable      |           | -           | -                          |           | -                       |              | -              |            | -                               |             | -                    |           | -                   | -                     | -                     |
| Due To Other Agencies         |           | -           | -                          |           | -                       |              | -              |            | -                               |             | -                    |           | -                   | -                     | -                     |
| Sales Tax Payable             |           | -           | -                          |           | -                       |              | -              |            | -                               |             | -                    |           | -                   | -                     | 227                   |
| Estimated Unpaid Claims       |           | -           | -                          |           | -                       |              | -              |            | -                               |             | 7,247,357            |           | -                   | 7,247,357             | 7,656,304             |
| Long-Term Liabilities         |           |             |                            |           |                         |              |                |            |                                 |             |                      |           |                     |                       |                       |
| Other Credits                 |           |             |                            |           |                         |              |                |            |                                 |             |                      |           |                     |                       |                       |
| Section 1011.13 Loan          |           | -           | -                          |           | -                       |              | -              |            | -                               |             | -                    |           | -                   | -                     | -                     |
| Deferred Revenue              |           | -           | -                          |           | -                       |              | -              |            | -                               |             | -                    |           | -                   | -                     |                       |
| Total Liabilities             | \$        | 38,664,523  | <u>\$</u>                  | \$        | 247,556                 | \$           | -              | \$         | 465,167                         | \$          | 9,355,844            | \$        | -                   | \$ 48,733,090         | \$ 50,535,599         |
|                               |           |             |                            |           |                         |              |                |            |                                 |             |                      |           |                     |                       |                       |
| Fund Equity                   | ¢         | 0.004.000   | ¢ 4 400 000                | •         | 24 205 000              | <b>•</b> (A  | EE1 004)       | ¢          |                                 | ¢           | 105 150              | ¢         | 050.040             | ¢ 00.000.000          | ¢ (4.004.750)         |
| Revenue Over Expenditures     | \$        | 9,631,299   | \$ 1,196,203               | \$        | 31,305,690              | \$ (4,       | 551,304)       | \$         | -                               | \$          | 485,159              | \$        | 253,243             | \$ 38,320,290         | \$ (1,621,756)        |
| Nonspendable<br>Inventories   |           | 621,256     |                            |           |                         |              | 600,127        |            |                                 |             |                      |           |                     | 1,221,383             | 965,294               |
| Restricted                    |           | 021,200     | -                          |           | -                       |              | 000,127        |            | -                               |             | -                    |           | -                   | 1,221,303             | ¥00,∠94               |
| State Required Carryover      |           | 4,685,123   |                            |           |                         |              |                |            | -                               |             | -                    |           | -                   | 4,685,123             | 5,516,377             |
| Food Services                 |           | 4,000,123   | -                          |           |                         | 6            | -<br>672,865   |            |                                 |             |                      |           |                     | 6,672,865             | 7,686,258             |
| Debt Service                  |           |             | 9,900,546                  |           | -                       | 0,           | -              |            |                                 |             |                      |           |                     | 9,900,546             | 10,034,529            |
| Capital Projects              |           | -           | -                          |           | 61,842,669              |              | -              |            |                                 |             | -                    |           | -                   | 61,842,669            | 129,225,234           |
| Other Purposes                |           | 12,066,292  | -                          |           | -                       |              | -              |            |                                 | 2           | 4,342,607            |           | 338,189             | 36,747,088            | 25,328,342            |
| Assigned                      |           | ,000,202    |                            |           |                         |              |                |            |                                 |             | .,,                  |           | 000,100             | 00,1 +1,000           | 20,020,042            |
| Encumbrances                  |           | 5,765,591   | -                          |           | -                       |              | -              |            | _                               |             | -                    |           | -                   | 5,765,591             | 4,840,580             |
| Unassigned                    |           | 16,076,634  | -                          |           | -                       |              | -              |            | -                               |             | -                    |           | -                   | 16,076,634            | 15,797,588            |
|                               | <u> </u>  |             | <b>• • • • • • • • • •</b> |           | 00.4.10.075             |              | 704.000        | <u> </u>   |                                 |             | 4 007 765            |           |                     |                       |                       |
| Total Fund Equity             | <u>\$</u> | 48,846,195  | <u>\$ 11,096,749</u>       | <u>\$</u> | 93,148,359              | <u>\$ 2,</u> | 721,688        | <u>\$</u>  | <u> </u>                        | <u>\$ 2</u> | 4,827,766            | <u>\$</u> | 591,432             | <u>\$ 181,232,189</u> | <u>\$ 197,772,446</u> |
| Total Liab & Fund Equity      | \$        | 87,510,718  | <u>\$ 11,096,749</u>       | \$        | 93,395,915              | <u>\$ 2,</u> | 721,688        | \$         | 465,167                         | <u>\$3</u>  | 4,183,610            | \$        | 591,432             | <u>\$229,965,279</u>  | <u>\$ 248,308,045</u> |