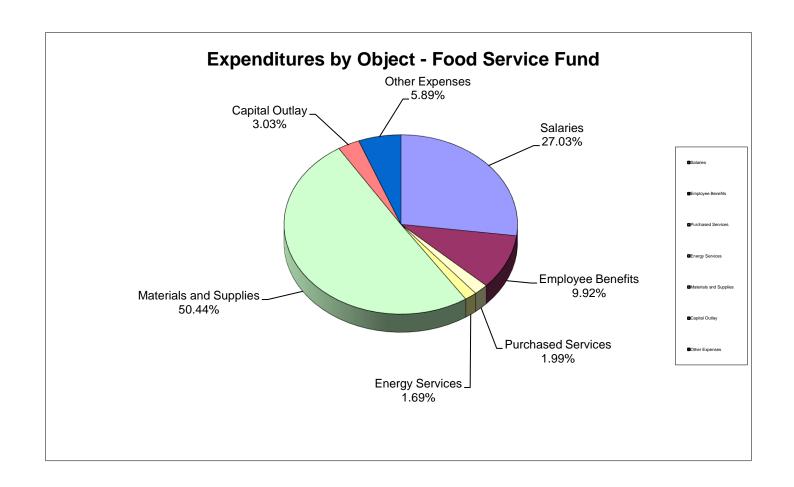

#### School District of Manatee County, Florida Statement of Revenues, Expenditures and Changes in Fund Balance (Unaudited) For Month Ended April 30, 2023

|                                              | General Fund   | Debt Service<br>Funds                | Capital Projects<br>Funds | Food Service<br>Fund | Other Special<br>Revenue<br>Funds* | Internal Service<br>Funds | Trust & Agency<br>Funds | Total<br>April 2023 | Total<br>April 2022 |
|----------------------------------------------|----------------|--------------------------------------|---------------------------|----------------------|------------------------------------|---------------------------|-------------------------|---------------------|---------------------|
| REVENUES                                     |                |                                      |                           |                      |                                    | 7 3111312                 |                         |                     |                     |
| Federal Direct                               | \$ 565,877     | \$ 953,374                           | \$ -                      | \$ -                 | \$ 2,308,687                       | - \$                      | \$ 214,738              | \$ 4,042,676        | \$ 4.245.807        |
| Federal Through State                        | 1,927,856      | -                                    | -                         | 23.426.066           | 68,812,693                         | -                         | -                       | 94,166,615          | 88,685,863          |
| State                                        | 154,328,162    | -                                    | 6,777,877                 | 310,110              | -                                  | -                         | _                       | 161,416,149         | 161,889,399         |
| Local                                        | 306,882,293    | 289,518                              | 146,941,964               | 5,498,420            | -                                  | 42,876,649                | 572,777                 | 503,061,621         | 423,564,001         |
| Total Revenues                               | 463,704,188    | 1,242,892                            | 153,719,841               | 29,234,596           | 71,121,380                         | 42,876,649                | 787,515                 | 762,687,061         | 678,385,070         |
| EXPENDITURES                                 |                |                                      |                           |                      |                                    |                           |                         |                     |                     |
| Instruction                                  | 280,614,194    | _                                    | _                         | -                    | 35,443,400                         | _                         | 496.617                 | 316,554,211         | 292,094,404         |
| Student Support Services                     | 13,268,667     | -                                    | -                         | -                    | 10,105,354                         | -                         | 19,626                  | 23,393,647          | 23,211,193          |
| Instructional Media Services                 | 4,485,900      | _                                    | _                         | -                    | -                                  | _                         | 2,531                   | 4,488,431           | 4,344,197           |
| Instruction & Curriculum Development         | 6,354,271      | _                                    | -                         | -                    | 6,567,968                          | _                         | 1,024                   | 12,923,263          | 11,660,113          |
| Instructional Staff Training Services        | 743.836        | _                                    | -                         | -                    | 5,300,960                          | _                         | ,021                    | 6,044,796           | 5,613,969           |
| Instruction Related Technology               | (13)           | -                                    | -                         | -                    | 61,525                             | -                         | -                       | 61,512              | 177,360             |
| School Board                                 | 958.659        | -                                    | -                         | -                    |                                    | -                         | -                       | 958.659             | 1,312,718           |
| General Administration                       | 1,957,495      | -                                    | -                         | -                    | 2,960,796                          | -                         | 2,022                   | 4,920,313           | 4,332,529           |
| School Administration                        | 27,045,133     | -                                    | -                         | -                    | 41,115                             | -                         | -,                      | 27,086,248          | 27,299,476          |
| Facilities Acquisition & Construction        | 5,104,474      | -                                    | 72,725,261                | -                    | -                                  | -                         | _                       | 77,829,735          | 69,347,367          |
| Fiscal Services                              | 2,750,621      | -                                    | -                         | -                    | 102,163                            | -                         | _                       | 2,852,784           | 2,363,816           |
| Food Services                                | -,: -,::       | -                                    | -                         | 27,411,884           | -                                  | -                         | _                       | 27,411,884          | 25,183,117          |
| Central Services                             | 10,087,864     | -                                    | -                         |                      | 45.761                             | 54,161,506                | _                       | 64,295,131          | 54,148,510          |
| Student Transportation                       | 14.217.636     | -                                    | -                         | -                    | 257.822                            | -                         | _                       | 14.475.458          | 13,945,483          |
| Operation of Plant                           | 34.766.101     | -                                    | -                         | -                    | 247,576                            | -                         | _                       | 35,013,677          | 31.180.322          |
| Maintenance of Plant                         | 8,110,151      | -                                    | -                         | -                    | 692                                | -                         | _                       | 8,110,843           | 7,740,836           |
| Administrative Technology Services           | 6,197,508      | -                                    | -                         | -                    | 713,294                            | -                         | _                       | 6,910,802           | 6,539,850           |
| Community Services                           | 5,959,444      | -                                    | -                         | -                    | 2,460                              | -                         | -                       | 5,961,904           | 5,026,713           |
| Debt Service                                 | 24,368         | 15,017,032                           | 1,646,152                 | -                    | -,                                 | -                         | -                       | 16,687,552          | 18,363,976          |
| Total Expenditures                           | 422,646,309    | 15,017,032                           | 74,371,413                | 27,411,884           | 61,850,886                         | 54,161,506                | 521,820                 | 655,980,850         | 603,885,949         |
| Excess (Deficiency) of Revenue Over          |                |                                      |                           |                      |                                    |                           |                         |                     |                     |
| (Under) Expenditures                         | 41,057,879     | (13,774,140)                         | 79,348,428                | 1,822,712            | 9,270,494                          | (11,284,857)              | 265,695                 | 106,706,211         | 74,499,121          |
| Other Financing Sources (Uses)               |                |                                      |                           |                      |                                    |                           |                         |                     |                     |
| Other Financing Sources                      | 14.100.000     | _                                    | 171.862                   | _                    | _                                  | _                         | _                       | 14,271,862          | 1,100,565           |
| Other Financing Sources Other Financing Uses | -              |                                      | - 171,002                 | -                    |                                    |                           | -                       | 17,211,002          | 1,100,000           |
| Transfers In                                 | 17,816,231     | 14,607,316                           | 882,389                   | -                    | -                                  | 7,100,000                 | -                       | 40,405,936          | 38,582,315          |
| Transfers Out                                | (882,389)      | ,,,,,,,,,,,,,,,,,,,,,,,,,,,,,,,,,,,, | (30,253,053)              | -                    | (9,270,494)                        |                           | -                       | (40,405,936)        | (38,582,315)        |
| Total Other Financing Sources (Uses)         | 31,033,842     | 14,607,316                           | (29,198,802)              |                      | (9,270,494)                        | 7.100.000                 | <del></del>             | 14,271,862          | 1,100,565           |
| rotal caller mailing doubtes (daes)          | 01,000,042     | 14,007,010                           | (20,100,002)              |                      | (0,210,434)                        | 7,100,000                 |                         | 17,211,002          | 1,100,000           |
| Net Change in Fund Balance                   | 72,091,721     | 833,176                              | 50,149,626                | 1,822,712            | -                                  | (4,184,857)               | 265,695                 | 120,978,073         | 75,599,686          |
| Fund Balances, Beginning                     | 50,388,336     | 11,889,269                           | 125,245,984               | 12,771,125           |                                    | 10,710,740                | 945,156                 | 211,950,610         | 169,599,996         |
| Fund Balances, Ending                        | \$ 122,480,057 | \$ 12,722,445                        | \$ 175,395,610            | \$ 14,593,837        | <u>\$ -</u>                        | \$ 6,525,883              | <u>\$ 1,210,851</u>     | \$ 332,928,683      | \$ 245,199,682      |
|                                              |                |                                      |                           |                      |                                    |                           |                         |                     |                     |