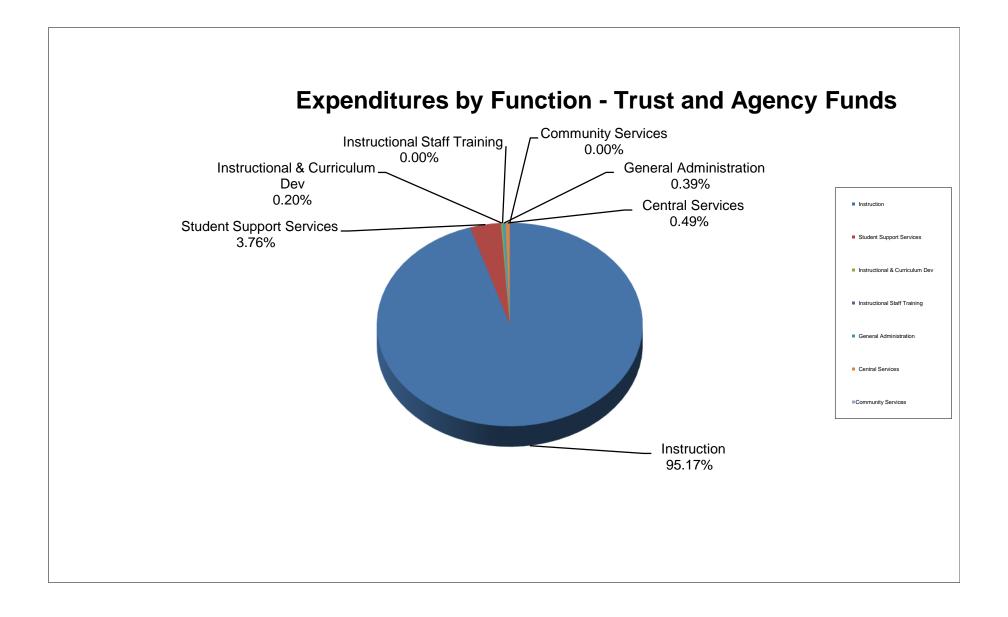

#### School District of Manatee County, Florida Statement of Revenues, Expenditures and Changes in Fund Balance (Unaudited) For Month Ended April 30, 2023

|                                              | General Fund   | Debt Service<br>Funds                | Capital Projects<br>Funds | Food Service<br>Fund | Other Special<br>Revenue<br>Funds* | Internal Service<br>Funds | Trust & Agency<br>Funds | Total<br>April 2023 | Total<br>April 2022 |
|----------------------------------------------|----------------|--------------------------------------|---------------------------|----------------------|------------------------------------|---------------------------|-------------------------|---------------------|---------------------|
| REVENUES                                     |                |                                      |                           |                      |                                    | 7 3111312                 |                         |                     |                     |
| Federal Direct                               | \$ 565,877     | \$ 953,374                           | \$ -                      | \$ -                 | \$ 2,308,687                       | - \$                      | \$ 214,738              | \$ 4,042,676        | \$ 4.245.807        |
| Federal Through State                        | 1,927,856      | -                                    | -                         | 23.426.066           | 68,812,693                         | -                         | -                       | 94,166,615          | 88,685,863          |
| State                                        | 154,328,162    | -                                    | 6,777,877                 | 310,110              | -                                  | -                         | _                       | 161,416,149         | 161,889,399         |
| Local                                        | 306,882,293    | 289,518                              | 146,941,964               | 5,498,420            | -                                  | 42,876,649                | 572,777                 | 503,061,621         | 423,564,001         |
| Total Revenues                               | 463,704,188    | 1,242,892                            | 153,719,841               | 29,234,596           | 71,121,380                         | 42,876,649                | 787,515                 | 762,687,061         | 678,385,070         |
| EXPENDITURES                                 |                |                                      |                           |                      |                                    |                           |                         |                     |                     |
| Instruction                                  | 280,614,194    | _                                    | _                         | -                    | 35,443,400                         | _                         | 496.617                 | 316,554,211         | 292,094,404         |
| Student Support Services                     | 13,268,667     | -                                    | -                         | -                    | 10,105,354                         | -                         | 19,626                  | 23,393,647          | 23,211,193          |
| Instructional Media Services                 | 4,485,900      | _                                    | _                         | -                    | -                                  | _                         | 2,531                   | 4,488,431           | 4,344,197           |
| Instruction & Curriculum Development         | 6,354,271      | _                                    | -                         | -                    | 6,567,968                          | _                         | 1,024                   | 12,923,263          | 11,660,113          |
| Instructional Staff Training Services        | 743.836        | _                                    | -                         | -                    | 5,300,960                          | _                         | ,021                    | 6,044,796           | 5,613,969           |
| Instruction Related Technology               | (13)           | -                                    | -                         | -                    | 61,525                             | -                         | -                       | 61,512              | 177,360             |
| School Board                                 | 958.659        | -                                    | -                         | -                    |                                    | -                         | -                       | 958.659             | 1,312,718           |
| General Administration                       | 1,957,495      | -                                    | -                         | -                    | 2,960,796                          | -                         | 2,022                   | 4,920,313           | 4,332,529           |
| School Administration                        | 27,045,133     | -                                    | -                         | -                    | 41,115                             | -                         | -,                      | 27,086,248          | 27,299,476          |
| Facilities Acquisition & Construction        | 5,104,474      | -                                    | 72,725,261                | -                    | -                                  | -                         | _                       | 77,829,735          | 69,347,367          |
| Fiscal Services                              | 2,750,621      | -                                    | -                         | -                    | 102,163                            | -                         | _                       | 2,852,784           | 2,363,816           |
| Food Services                                | -,: -,::       | -                                    | -                         | 27,411,884           | -                                  | -                         | _                       | 27,411,884          | 25,183,117          |
| Central Services                             | 10,087,864     | -                                    | -                         |                      | 45.761                             | 54,161,506                | _                       | 64,295,131          | 54,148,510          |
| Student Transportation                       | 14.217.636     | -                                    | -                         | -                    | 257.822                            | -                         | _                       | 14.475.458          | 13,945,483          |
| Operation of Plant                           | 34.766.101     | -                                    | -                         | -                    | 247,576                            | -                         | _                       | 35,013,677          | 31.180.322          |
| Maintenance of Plant                         | 8,110,151      | -                                    | -                         | -                    | 692                                | -                         | _                       | 8,110,843           | 7,740,836           |
| Administrative Technology Services           | 6,197,508      | -                                    | -                         | -                    | 713,294                            | -                         | _                       | 6,910,802           | 6,539,850           |
| Community Services                           | 5,959,444      | -                                    | -                         | -                    | 2,460                              | -                         | -                       | 5,961,904           | 5,026,713           |
| Debt Service                                 | 24,368         | 15,017,032                           | 1,646,152                 | -                    | -,                                 | -                         | -                       | 16,687,552          | 18,363,976          |
| Total Expenditures                           | 422,646,309    | 15,017,032                           | 74,371,413                | 27,411,884           | 61,850,886                         | 54,161,506                | 521,820                 | 655,980,850         | 603,885,949         |
| Excess (Deficiency) of Revenue Over          |                |                                      |                           |                      |                                    |                           |                         |                     |                     |
| (Under) Expenditures                         | 41,057,879     | (13,774,140)                         | 79,348,428                | 1,822,712            | 9,270,494                          | (11,284,857)              | 265,695                 | 106,706,211         | 74,499,121          |
| Other Financing Sources (Uses)               |                |                                      |                           |                      |                                    |                           |                         |                     |                     |
| Other Financing Sources                      | 14.100.000     | _                                    | 171.862                   | _                    | _                                  | _                         | _                       | 14,271,862          | 1,100,565           |
| Other Financing Sources Other Financing Uses | -              |                                      | - 171,002                 | -                    |                                    |                           | -                       | 17,211,002          | 1,100,000           |
| Transfers In                                 | 17,816,231     | 14,607,316                           | 882,389                   | -                    | -                                  | 7,100,000                 | -                       | 40,405,936          | 38,582,315          |
| Transfers Out                                | (882,389)      | ,,,,,,,,,,,,,,,,,,,,,,,,,,,,,,,,,,,, | (30,253,053)              | -                    | (9,270,494)                        |                           | -                       | (40,405,936)        | (38,582,315)        |
| Total Other Financing Sources (Uses)         | 31,033,842     | 14,607,316                           | (29,198,802)              |                      | (9,270,494)                        | 7.100.000                 | <del></del>             | 14,271,862          | 1,100,565           |
| rotal caller mailing doubtes (daes)          | 01,000,042     | 14,007,010                           | (20,100,002)              |                      | (0,210,434)                        | 7,100,000                 |                         | 17,211,002          | 1,100,000           |
| Net Change in Fund Balance                   | 72,091,721     | 833,176                              | 50,149,626                | 1,822,712            | -                                  | (4,184,857)               | 265,695                 | 120,978,073         | 75,599,686          |
| Fund Balances, Beginning                     | 50,388,336     | 11,889,269                           | 125,245,984               | 12,771,125           |                                    | 10,710,740                | 945,156                 | 211,950,610         | 169,599,996         |
| Fund Balances, Ending                        | \$ 122,480,057 | \$ 12,722,445                        | \$ 175,395,610            | \$ 14,593,837        | <u>\$ -</u>                        | \$ 6,525,883              | <u>\$ 1,210,851</u>     | \$ 332,928,683      | \$ 245,199,682      |
|                                              |                |                                      |                           |                      |                                    |                           |                         |                     |                     |