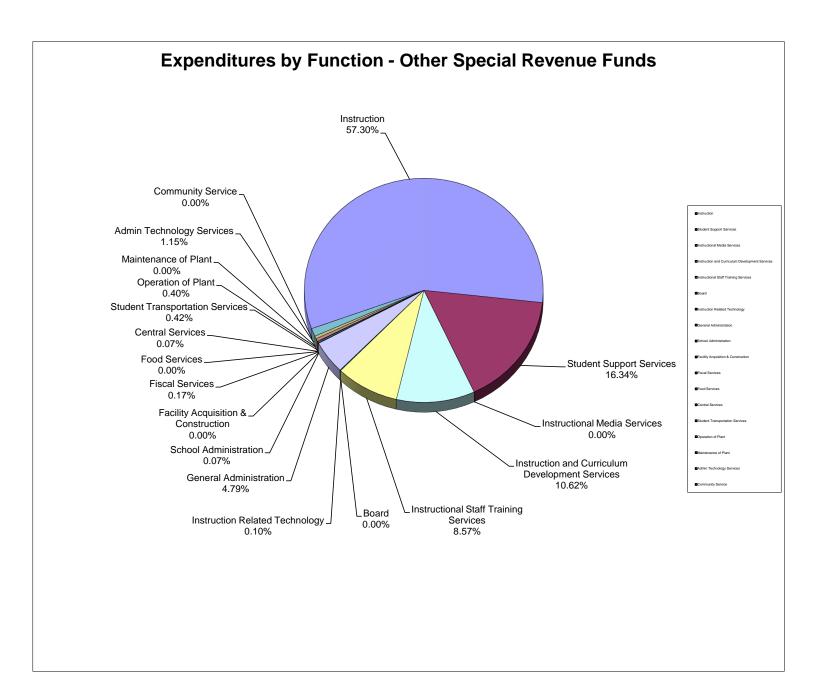

#### School District of Manatee County, Florida Statement of Revenues, Expenditures and Changes in Fund Balance (Unaudited) For Month Ended April 30, 2023

|                                              | General Fund   | Debt Service<br>Funds                | Capital Projects<br>Funds | Food Service<br>Fund | Other Special<br>Revenue<br>Funds* | Internal Service<br>Funds | Trust & Agency<br>Funds | Total<br>April 2023 | Total<br>April 2022 |
|----------------------------------------------|----------------|--------------------------------------|---------------------------|----------------------|------------------------------------|---------------------------|-------------------------|---------------------|---------------------|
| REVENUES                                     |                |                                      |                           |                      |                                    | 7 3111312                 |                         |                     |                     |
| Federal Direct                               | \$ 565,877     | \$ 953,374                           | \$ -                      | \$ -                 | \$ 2,308,687                       | - \$                      | \$ 214,738              | \$ 4,042,676        | \$ 4.245.807        |
| Federal Through State                        | 1,927,856      | -                                    | -                         | 23.426.066           | 68,812,693                         | -                         | -                       | 94,166,615          | 88,685,863          |
| State                                        | 154,328,162    | -                                    | 6,777,877                 | 310,110              | -                                  | -                         | _                       | 161,416,149         | 161,889,399         |
| Local                                        | 306,882,293    | 289,518                              | 146,941,964               | 5,498,420            | -                                  | 42,876,649                | 572,777                 | 503,061,621         | 423,564,001         |
| Total Revenues                               | 463,704,188    | 1,242,892                            | 153,719,841               | 29,234,596           | 71,121,380                         | 42,876,649                | 787,515                 | 762,687,061         | 678,385,070         |
| EXPENDITURES                                 |                |                                      |                           |                      |                                    |                           |                         |                     |                     |
| Instruction                                  | 280,614,194    | _                                    | _                         | -                    | 35,443,400                         | _                         | 496.617                 | 316,554,211         | 292,094,404         |
| Student Support Services                     | 13,268,667     | -                                    | -                         | -                    | 10,105,354                         | -                         | 19,626                  | 23,393,647          | 23,211,193          |
| Instructional Media Services                 | 4,485,900      | _                                    | _                         | -                    | -                                  | _                         | 2,531                   | 4,488,431           | 4,344,197           |
| Instruction & Curriculum Development         | 6,354,271      | _                                    | -                         | -                    | 6,567,968                          | _                         | 1,024                   | 12,923,263          | 11,660,113          |
| Instructional Staff Training Services        | 743.836        | _                                    | -                         | -                    | 5,300,960                          | _                         | ,021                    | 6,044,796           | 5,613,969           |
| Instruction Related Technology               | (13)           | -                                    | -                         | -                    | 61,525                             | -                         | -                       | 61,512              | 177,360             |
| School Board                                 | 958.659        | -                                    | -                         | -                    |                                    | -                         | -                       | 958.659             | 1,312,718           |
| General Administration                       | 1,957,495      | -                                    | -                         | -                    | 2,960,796                          | -                         | 2,022                   | 4,920,313           | 4,332,529           |
| School Administration                        | 27,045,133     | -                                    | -                         | -                    | 41,115                             | -                         | -,                      | 27,086,248          | 27,299,476          |
| Facilities Acquisition & Construction        | 5,104,474      | -                                    | 72,725,261                | -                    | -                                  | -                         | _                       | 77,829,735          | 69,347,367          |
| Fiscal Services                              | 2,750,621      | -                                    | -                         | -                    | 102,163                            | -                         | _                       | 2,852,784           | 2,363,816           |
| Food Services                                | -,: -,::       | -                                    | -                         | 27,411,884           | -                                  | -                         | _                       | 27,411,884          | 25,183,117          |
| Central Services                             | 10,087,864     | -                                    | -                         |                      | 45.761                             | 54,161,506                | _                       | 64,295,131          | 54,148,510          |
| Student Transportation                       | 14.217.636     | -                                    | -                         | -                    | 257.822                            | -                         | _                       | 14.475.458          | 13,945,483          |
| Operation of Plant                           | 34.766.101     | -                                    | -                         | -                    | 247,576                            | -                         | _                       | 35,013,677          | 31.180.322          |
| Maintenance of Plant                         | 8,110,151      | -                                    | -                         | -                    | 692                                | -                         | _                       | 8,110,843           | 7,740,836           |
| Administrative Technology Services           | 6,197,508      | -                                    | -                         | -                    | 713,294                            | -                         | _                       | 6,910,802           | 6,539,850           |
| Community Services                           | 5,959,444      | -                                    | -                         | -                    | 2,460                              | -                         | -                       | 5,961,904           | 5,026,713           |
| Debt Service                                 | 24,368         | 15,017,032                           | 1,646,152                 | -                    | -,                                 | -                         | -                       | 16,687,552          | 18,363,976          |
| Total Expenditures                           | 422,646,309    | 15,017,032                           | 74,371,413                | 27,411,884           | 61,850,886                         | 54,161,506                | 521,820                 | 655,980,850         | 603,885,949         |
| Excess (Deficiency) of Revenue Over          |                |                                      |                           |                      |                                    |                           |                         |                     |                     |
| (Under) Expenditures                         | 41,057,879     | (13,774,140)                         | 79,348,428                | 1,822,712            | 9,270,494                          | (11,284,857)              | 265,695                 | 106,706,211         | 74,499,121          |
| Other Financing Sources (Uses)               |                |                                      |                           |                      |                                    |                           |                         |                     |                     |
| Other Financing Sources                      | 14.100.000     | _                                    | 171.862                   | _                    | _                                  | _                         | _                       | 14,271,862          | 1,100,565           |
| Other Financing Sources Other Financing Uses | -              |                                      | - 171,002                 | -                    |                                    |                           | -                       | 17,211,002          | 1,100,000           |
| Transfers In                                 | 17,816,231     | 14,607,316                           | 882,389                   | -                    | -                                  | 7,100,000                 | -                       | 40,405,936          | 38,582,315          |
| Transfers Out                                | (882,389)      | ,,,,,,,,,,,,,,,,,,,,,,,,,,,,,,,,,,,, | (30,253,053)              | -                    | (9,270,494)                        |                           | -                       | (40,405,936)        | (38,582,315)        |
| Total Other Financing Sources (Uses)         | 31,033,842     | 14,607,316                           | (29,198,802)              |                      | (9,270,494)                        | 7.100.000                 | <del></del>             | 14,271,862          | 1,100,565           |
| rotal caller mailing doubtes (daes)          | 01,000,042     | 14,007,010                           | (20,100,002)              |                      | (0,210,434)                        | 7,100,000                 |                         | 17,211,002          | 1,100,000           |
| Net Change in Fund Balance                   | 72,091,721     | 833,176                              | 50,149,626                | 1,822,712            | -                                  | (4,184,857)               | 265,695                 | 120,978,073         | 75,599,686          |
| Fund Balances, Beginning                     | 50,388,336     | 11,889,269                           | 125,245,984               | 12,771,125           |                                    | 10,710,740                | 945,156                 | 211,950,610         | 169,599,996         |
| Fund Balances, Ending                        | \$ 122,480,057 | \$ 12,722,445                        | \$ 175,395,610            | \$ 14,593,837        | <u>\$ -</u>                        | \$ 6,525,883              | <u>\$ 1,210,851</u>     | \$ 332,928,683      | \$ 245,199,682      |
|                                              |                |                                      |                           |                      |                                    |                           |                         |                     |                     |