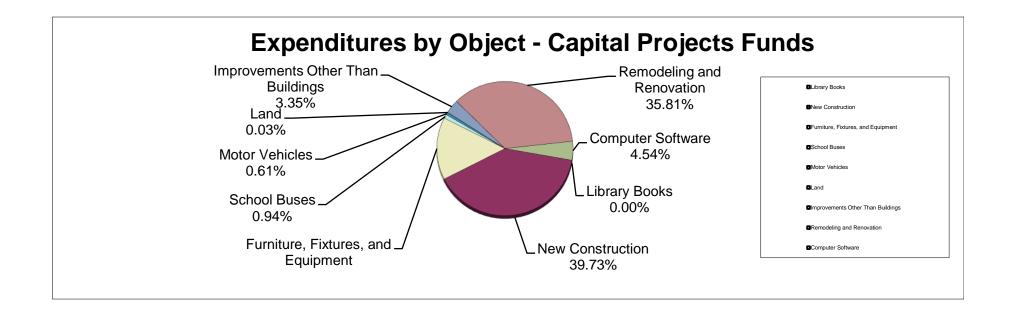

#### School District of Manatee County, Florida Statement of Revenues, Expenditures and Changes in Fund Balance (Unaudited) For Month Ended April 30, 2023

|                                              | General Fund   | Debt Service<br>Funds                | Capital Projects<br>Funds | Food Service<br>Fund | Other Special<br>Revenue<br>Funds* | Internal Service<br>Funds | Trust & Agency<br>Funds | Total<br>April 2023 | Total<br>April 2022 |
|----------------------------------------------|----------------|--------------------------------------|---------------------------|----------------------|------------------------------------|---------------------------|-------------------------|---------------------|---------------------|
| REVENUES                                     |                |                                      |                           |                      |                                    | 7 3111312                 |                         |                     |                     |
| Federal Direct                               | \$ 565,877     | \$ 953,374                           | \$ -                      | \$ -                 | \$ 2,308,687                       | - \$                      | \$ 214,738              | \$ 4,042,676        | \$ 4.245.807        |
| Federal Through State                        | 1,927,856      | -                                    | -                         | 23.426.066           | 68,812,693                         | -                         | -                       | 94,166,615          | 88,685,863          |
| State                                        | 154,328,162    | -                                    | 6,777,877                 | 310,110              | -                                  | -                         | _                       | 161,416,149         | 161,889,399         |
| Local                                        | 306,882,293    | 289,518                              | 146,941,964               | 5,498,420            | -                                  | 42,876,649                | 572,777                 | 503,061,621         | 423,564,001         |
| Total Revenues                               | 463,704,188    | 1,242,892                            | 153,719,841               | 29,234,596           | 71,121,380                         | 42,876,649                | 787,515                 | 762,687,061         | 678,385,070         |
| EXPENDITURES                                 |                |                                      |                           |                      |                                    |                           |                         |                     |                     |
| Instruction                                  | 280,614,194    | _                                    | _                         | -                    | 35,443,400                         | _                         | 496.617                 | 316,554,211         | 292,094,404         |
| Student Support Services                     | 13,268,667     | -                                    | -                         | -                    | 10,105,354                         | -                         | 19,626                  | 23,393,647          | 23,211,193          |
| Instructional Media Services                 | 4,485,900      | _                                    | _                         | -                    | -                                  | _                         | 2,531                   | 4,488,431           | 4,344,197           |
| Instruction & Curriculum Development         | 6,354,271      | _                                    | -                         | -                    | 6,567,968                          | _                         | 1,024                   | 12,923,263          | 11,660,113          |
| Instructional Staff Training Services        | 743.836        | _                                    | -                         | -                    | 5,300,960                          | _                         | ,021                    | 6,044,796           | 5,613,969           |
| Instruction Related Technology               | (13)           | -                                    | -                         | -                    | 61,525                             | -                         | -                       | 61,512              | 177,360             |
| School Board                                 | 958.659        | -                                    | -                         | -                    |                                    | -                         | -                       | 958.659             | 1,312,718           |
| General Administration                       | 1,957,495      | -                                    | -                         | -                    | 2,960,796                          | -                         | 2,022                   | 4,920,313           | 4,332,529           |
| School Administration                        | 27,045,133     | -                                    | -                         | -                    | 41,115                             | -                         | -,                      | 27,086,248          | 27,299,476          |
| Facilities Acquisition & Construction        | 5,104,474      | -                                    | 72,725,261                | -                    | -                                  | -                         | _                       | 77,829,735          | 69,347,367          |
| Fiscal Services                              | 2,750,621      | -                                    | -                         | -                    | 102,163                            | -                         | _                       | 2,852,784           | 2,363,816           |
| Food Services                                | -,: -,::       | -                                    | -                         | 27,411,884           | -                                  | -                         | _                       | 27,411,884          | 25,183,117          |
| Central Services                             | 10,087,864     | -                                    | -                         |                      | 45.761                             | 54,161,506                | _                       | 64,295,131          | 54,148,510          |
| Student Transportation                       | 14.217.636     | -                                    | -                         | -                    | 257.822                            | -                         | _                       | 14.475.458          | 13,945,483          |
| Operation of Plant                           | 34.766.101     | -                                    | -                         | -                    | 247,576                            | -                         | _                       | 35,013,677          | 31.180.322          |
| Maintenance of Plant                         | 8,110,151      | -                                    | -                         | -                    | 692                                | -                         | _                       | 8,110,843           | 7,740,836           |
| Administrative Technology Services           | 6,197,508      | -                                    | -                         | -                    | 713,294                            | -                         | _                       | 6,910,802           | 6,539,850           |
| Community Services                           | 5,959,444      | -                                    | -                         | -                    | 2,460                              | -                         | -                       | 5,961,904           | 5,026,713           |
| Debt Service                                 | 24,368         | 15,017,032                           | 1,646,152                 | -                    | -,                                 | -                         | -                       | 16,687,552          | 18,363,976          |
| Total Expenditures                           | 422,646,309    | 15,017,032                           | 74,371,413                | 27,411,884           | 61,850,886                         | 54,161,506                | 521,820                 | 655,980,850         | 603,885,949         |
| Excess (Deficiency) of Revenue Over          |                |                                      |                           |                      |                                    |                           |                         |                     |                     |
| (Under) Expenditures                         | 41,057,879     | (13,774,140)                         | 79,348,428                | 1,822,712            | 9,270,494                          | (11,284,857)              | 265,695                 | 106,706,211         | 74,499,121          |
| Other Financing Sources (Uses)               |                |                                      |                           |                      |                                    |                           |                         |                     |                     |
| Other Financing Sources                      | 14.100.000     | _                                    | 171.862                   | _                    | _                                  | _                         | _                       | 14,271,862          | 1,100,565           |
| Other Financing Sources Other Financing Uses | -              |                                      | - 171,002                 | -                    |                                    |                           | -                       | 17,211,002          | 1,100,000           |
| Transfers In                                 | 17,816,231     | 14,607,316                           | 882,389                   | -                    | -                                  | 7,100,000                 | -                       | 40,405,936          | 38,582,315          |
| Transfers Out                                | (882,389)      | ,,,,,,,,,,,,,,,,,,,,,,,,,,,,,,,,,,,, | (30,253,053)              | -                    | (9,270,494)                        |                           | -                       | (40,405,936)        | (38,582,315)        |
| Total Other Financing Sources (Uses)         | 31,033,842     | 14,607,316                           | (29,198,802)              |                      | (9,270,494)                        | 7.100.000                 | <del></del>             | 14,271,862          | 1,100,565           |
| rotal caller mailing doubtes (daes)          | 01,000,042     | 14,007,010                           | (20,100,002)              |                      | (0,210,434)                        | 7,100,000                 |                         | 17,211,002          | 1,100,000           |
| Net Change in Fund Balance                   | 72,091,721     | 833,176                              | 50,149,626                | 1,822,712            | -                                  | (4,184,857)               | 265,695                 | 120,978,073         | 75,599,686          |
| Fund Balances, Beginning                     | 50,388,336     | 11,889,269                           | 125,245,984               | 12,771,125           |                                    | 10,710,740                | 945,156                 | 211,950,610         | 169,599,996         |
| Fund Balances, Ending                        | \$ 122,480,057 | \$ 12,722,445                        | \$ 175,395,610            | \$ 14,593,837        | <u>\$ -</u>                        | \$ 6,525,883              | <u>\$ 1,210,851</u>     | \$ 332,928,683      | \$ 245,199,682      |
|                                              |                |                                      |                           |                      |                                    |                           |                         |                     |                     |