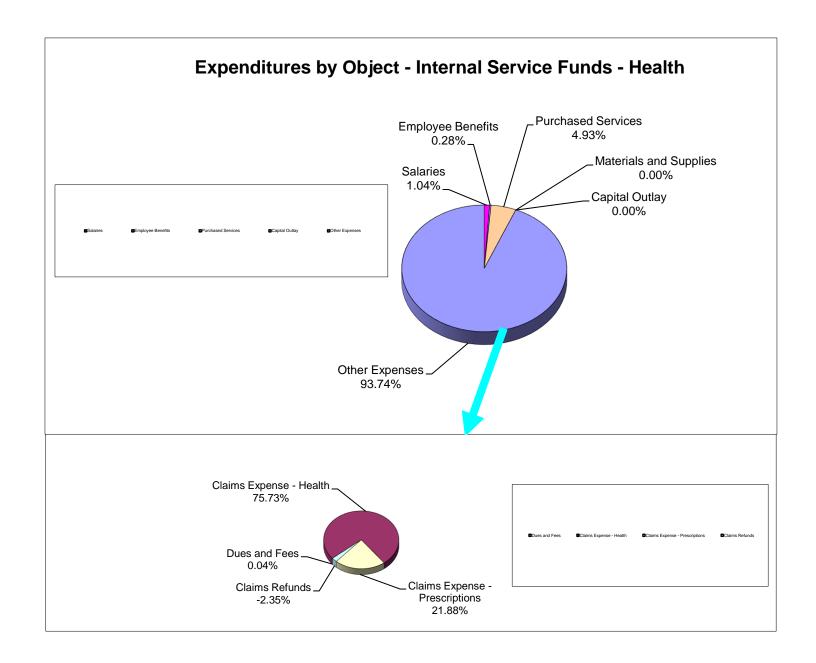

#### School District of Manatee County, Florida Statement of Revenues, Expenditures and Changes in Fund Balance (Unaudited) For Month Ended April 30, 2023

|                                              | General Fund   | Debt Service<br>Funds                | Capital Projects<br>Funds | Food Service<br>Fund | Other Special<br>Revenue<br>Funds* | Internal Service<br>Funds | Trust & Agency<br>Funds | Total<br>April 2023 | Total<br>April 2022 |
|----------------------------------------------|----------------|--------------------------------------|---------------------------|----------------------|------------------------------------|---------------------------|-------------------------|---------------------|---------------------|
| REVENUES                                     |                |                                      |                           |                      |                                    | 7 3111312                 |                         |                     |                     |
| Federal Direct                               | \$ 565,877     | \$ 953,374                           | \$ -                      | \$ -                 | \$ 2,308,687                       | - \$                      | \$ 214,738              | \$ 4,042,676        | \$ 4.245.807        |
| Federal Through State                        | 1,927,856      | -                                    | -                         | 23.426.066           | 68,812,693                         | -                         | -                       | 94,166,615          | 88,685,863          |
| State                                        | 154,328,162    | -                                    | 6,777,877                 | 310,110              | -                                  | -                         | _                       | 161,416,149         | 161,889,399         |
| Local                                        | 306,882,293    | 289,518                              | 146,941,964               | 5,498,420            | -                                  | 42,876,649                | 572,777                 | 503,061,621         | 423,564,001         |
| Total Revenues                               | 463,704,188    | 1,242,892                            | 153,719,841               | 29,234,596           | 71,121,380                         | 42,876,649                | 787,515                 | 762,687,061         | 678,385,070         |
| EXPENDITURES                                 |                |                                      |                           |                      |                                    |                           |                         |                     |                     |
| Instruction                                  | 280,614,194    | _                                    | _                         | -                    | 35,443,400                         | _                         | 496.617                 | 316,554,211         | 292,094,404         |
| Student Support Services                     | 13,268,667     | -                                    | -                         | -                    | 10,105,354                         | -                         | 19,626                  | 23,393,647          | 23,211,193          |
| Instructional Media Services                 | 4,485,900      | _                                    | _                         | -                    | -                                  | _                         | 2,531                   | 4,488,431           | 4,344,197           |
| Instruction & Curriculum Development         | 6,354,271      | _                                    | -                         | -                    | 6,567,968                          | _                         | 1,024                   | 12,923,263          | 11,660,113          |
| Instructional Staff Training Services        | 743.836        | _                                    | -                         | -                    | 5,300,960                          | _                         | ,021                    | 6,044,796           | 5,613,969           |
| Instruction Related Technology               | (13)           | -                                    | -                         | -                    | 61,525                             | -                         | -                       | 61,512              | 177,360             |
| School Board                                 | 958.659        | -                                    | -                         | -                    |                                    | -                         | -                       | 958.659             | 1,312,718           |
| General Administration                       | 1,957,495      | -                                    | -                         | -                    | 2,960,796                          | -                         | 2,022                   | 4,920,313           | 4,332,529           |
| School Administration                        | 27,045,133     | -                                    | -                         | -                    | 41,115                             | -                         | -,                      | 27,086,248          | 27,299,476          |
| Facilities Acquisition & Construction        | 5,104,474      | -                                    | 72,725,261                | -                    | -                                  | -                         | _                       | 77,829,735          | 69,347,367          |
| Fiscal Services                              | 2,750,621      | -                                    | -                         | -                    | 102,163                            | -                         | _                       | 2,852,784           | 2,363,816           |
| Food Services                                | -,: -,::       | -                                    | -                         | 27,411,884           | -                                  | -                         | _                       | 27,411,884          | 25,183,117          |
| Central Services                             | 10,087,864     | -                                    | -                         |                      | 45.761                             | 54,161,506                | _                       | 64,295,131          | 54,148,510          |
| Student Transportation                       | 14.217.636     | -                                    | -                         | -                    | 257.822                            | -                         | _                       | 14.475.458          | 13,945,483          |
| Operation of Plant                           | 34.766.101     | -                                    | -                         | -                    | 247,576                            | -                         | _                       | 35,013,677          | 31.180.322          |
| Maintenance of Plant                         | 8,110,151      | -                                    | -                         | -                    | 692                                | -                         | _                       | 8,110,843           | 7,740,836           |
| Administrative Technology Services           | 6,197,508      | -                                    | -                         | -                    | 713,294                            | -                         | _                       | 6,910,802           | 6,539,850           |
| Community Services                           | 5,959,444      | -                                    | -                         | -                    | 2,460                              | -                         | -                       | 5,961,904           | 5,026,713           |
| Debt Service                                 | 24,368         | 15,017,032                           | 1,646,152                 | -                    | -,                                 | -                         | -                       | 16,687,552          | 18,363,976          |
| Total Expenditures                           | 422,646,309    | 15,017,032                           | 74,371,413                | 27,411,884           | 61,850,886                         | 54,161,506                | 521,820                 | 655,980,850         | 603,885,949         |
| Excess (Deficiency) of Revenue Over          |                |                                      |                           |                      |                                    |                           |                         |                     |                     |
| (Under) Expenditures                         | 41,057,879     | (13,774,140)                         | 79,348,428                | 1,822,712            | 9,270,494                          | (11,284,857)              | 265,695                 | 106,706,211         | 74,499,121          |
| Other Financing Sources (Uses)               |                |                                      |                           |                      |                                    |                           |                         |                     |                     |
| Other Financing Sources                      | 14.100.000     | _                                    | 171.862                   | _                    | _                                  | _                         | _                       | 14,271,862          | 1,100,565           |
| Other Financing Sources Other Financing Uses | -              |                                      | - 171,002                 | -                    |                                    |                           | -                       | 17,211,002          | 1,100,000           |
| Transfers In                                 | 17,816,231     | 14,607,316                           | 882,389                   | -                    | -                                  | 7,100,000                 | -                       | 40,405,936          | 38,582,315          |
| Transfers Out                                | (882,389)      | ,,,,,,,,,,,,,,,,,,,,,,,,,,,,,,,,,,,, | (30,253,053)              | -                    | (9,270,494)                        |                           | -                       | (40,405,936)        | (38,582,315)        |
| Total Other Financing Sources (Uses)         | 31,033,842     | 14,607,316                           | (29,198,802)              |                      | (9,270,494)                        | 7.100.000                 | <del></del>             | 14,271,862          | 1,100,565           |
| rotal caller mailing doubtes (daes)          | 01,000,042     | 14,007,010                           | (20,100,002)              |                      | (0,210,434)                        | 7,100,000                 |                         | 17,211,002          | 1,100,000           |
| Net Change in Fund Balance                   | 72,091,721     | 833,176                              | 50,149,626                | 1,822,712            | -                                  | (4,184,857)               | 265,695                 | 120,978,073         | 75,599,686          |
| Fund Balances, Beginning                     | 50,388,336     | 11,889,269                           | 125,245,984               | 12,771,125           |                                    | 10,710,740                | 945,156                 | 211,950,610         | 169,599,996         |
| Fund Balances, Ending                        | \$ 122,480,057 | \$ 12,722,445                        | \$ 175,395,610            | \$ 14,593,837        | <u>\$ -</u>                        | \$ 6,525,883              | <u>\$ 1,210,851</u>     | \$ 332,928,683      | \$ 245,199,682      |
|                                              |                |                                      |                           |                      |                                    |                           |                         |                     |                     |