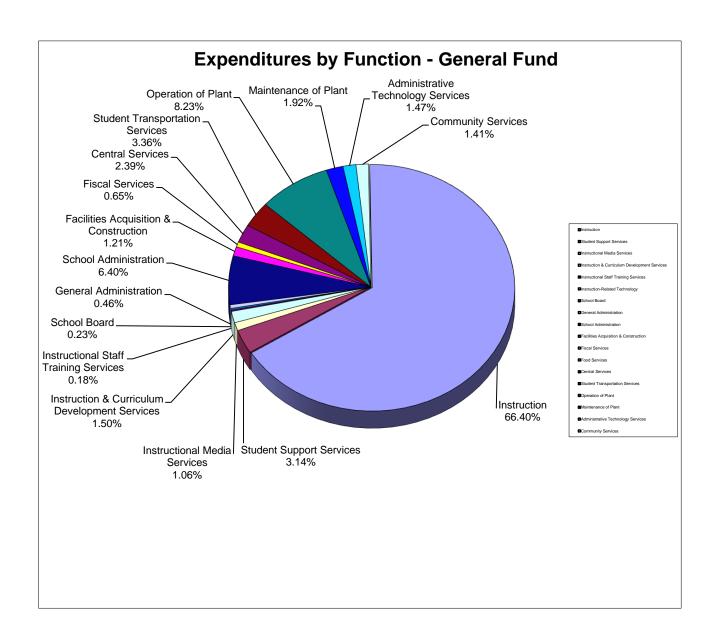

#### School District of Manatee County, Florida Statement of Revenues, Expenditures and Changes in Fund Balance (Unaudited) For Month Ended April 30, 2023

|                                              | General Fund   | Debt Service<br>Funds                | Capital Projects<br>Funds | Food Service<br>Fund | Other Special<br>Revenue<br>Funds* | Internal Service<br>Funds | Trust & Agency<br>Funds | Total<br>April 2023 | Total<br>April 2022 |
|----------------------------------------------|----------------|--------------------------------------|---------------------------|----------------------|------------------------------------|---------------------------|-------------------------|---------------------|---------------------|
| REVENUES                                     |                |                                      |                           |                      |                                    | 7 3111312                 |                         |                     |                     |
| Federal Direct                               | \$ 565,877     | \$ 953,374                           | \$ -                      | \$ -                 | \$ 2,308,687                       | - \$                      | \$ 214,738              | \$ 4,042,676        | \$ 4.245.807        |
| Federal Through State                        | 1,927,856      | -                                    | -                         | 23.426.066           | 68,812,693                         | -                         | -                       | 94,166,615          | 88,685,863          |
| State                                        | 154,328,162    | -                                    | 6,777,877                 | 310,110              | -                                  | -                         | _                       | 161,416,149         | 161,889,399         |
| Local                                        | 306,882,293    | 289,518                              | 146,941,964               | 5,498,420            | -                                  | 42,876,649                | 572,777                 | 503,061,621         | 423,564,001         |
| Total Revenues                               | 463,704,188    | 1,242,892                            | 153,719,841               | 29,234,596           | 71,121,380                         | 42,876,649                | 787,515                 | 762,687,061         | 678,385,070         |
| EXPENDITURES                                 |                |                                      |                           |                      |                                    |                           |                         |                     |                     |
| Instruction                                  | 280,614,194    | _                                    | _                         | -                    | 35,443,400                         | _                         | 496.617                 | 316,554,211         | 292,094,404         |
| Student Support Services                     | 13,268,667     | -                                    | -                         | -                    | 10,105,354                         | -                         | 19,626                  | 23,393,647          | 23,211,193          |
| Instructional Media Services                 | 4,485,900      | _                                    | _                         | -                    | -                                  | _                         | 2,531                   | 4,488,431           | 4,344,197           |
| Instruction & Curriculum Development         | 6,354,271      | _                                    | -                         | -                    | 6,567,968                          | _                         | 1,024                   | 12,923,263          | 11,660,113          |
| Instructional Staff Training Services        | 743.836        | _                                    | -                         | -                    | 5,300,960                          | _                         | ,021                    | 6,044,796           | 5,613,969           |
| Instruction Related Technology               | (13)           | -                                    | -                         | -                    | 61,525                             | -                         | -                       | 61,512              | 177,360             |
| School Board                                 | 958.659        | -                                    | -                         | -                    |                                    | -                         | -                       | 958.659             | 1,312,718           |
| General Administration                       | 1,957,495      | -                                    | -                         | -                    | 2,960,796                          | -                         | 2,022                   | 4,920,313           | 4,332,529           |
| School Administration                        | 27,045,133     | -                                    | -                         | -                    | 41,115                             | -                         | -,                      | 27,086,248          | 27,299,476          |
| Facilities Acquisition & Construction        | 5,104,474      | -                                    | 72,725,261                | -                    | -                                  | -                         | _                       | 77,829,735          | 69,347,367          |
| Fiscal Services                              | 2,750,621      | -                                    | -                         | -                    | 102,163                            | -                         | _                       | 2,852,784           | 2,363,816           |
| Food Services                                | -,: -,::       | -                                    | -                         | 27,411,884           | -                                  | -                         | _                       | 27,411,884          | 25,183,117          |
| Central Services                             | 10,087,864     | -                                    | -                         |                      | 45.761                             | 54,161,506                | _                       | 64,295,131          | 54,148,510          |
| Student Transportation                       | 14.217.636     | -                                    | -                         | -                    | 257.822                            | -                         | _                       | 14.475.458          | 13,945,483          |
| Operation of Plant                           | 34.766.101     | -                                    | -                         | -                    | 247,576                            | -                         | _                       | 35,013,677          | 31.180.322          |
| Maintenance of Plant                         | 8,110,151      | -                                    | -                         | -                    | 692                                | -                         | _                       | 8,110,843           | 7,740,836           |
| Administrative Technology Services           | 6,197,508      | -                                    | -                         | -                    | 713,294                            | -                         | _                       | 6,910,802           | 6,539,850           |
| Community Services                           | 5,959,444      | -                                    | -                         | -                    | 2,460                              | -                         | -                       | 5,961,904           | 5,026,713           |
| Debt Service                                 | 24,368         | 15,017,032                           | 1,646,152                 | -                    | -,                                 | -                         | -                       | 16,687,552          | 18,363,976          |
| Total Expenditures                           | 422,646,309    | 15,017,032                           | 74,371,413                | 27,411,884           | 61,850,886                         | 54,161,506                | 521,820                 | 655,980,850         | 603,885,949         |
| Excess (Deficiency) of Revenue Over          |                |                                      |                           |                      |                                    |                           |                         |                     |                     |
| (Under) Expenditures                         | 41,057,879     | (13,774,140)                         | 79,348,428                | 1,822,712            | 9,270,494                          | (11,284,857)              | 265,695                 | 106,706,211         | 74,499,121          |
| Other Financing Sources (Uses)               |                |                                      |                           |                      |                                    |                           |                         |                     |                     |
| Other Financing Sources                      | 14.100.000     | _                                    | 171.862                   | _                    | _                                  | _                         | _                       | 14,271,862          | 1,100,565           |
| Other Financing Sources Other Financing Uses | -              |                                      | - 171,002                 | -                    |                                    |                           | -                       | 17,211,002          | 1,100,000           |
| Transfers In                                 | 17,816,231     | 14,607,316                           | 882,389                   | -                    | -                                  | 7,100,000                 | -                       | 40,405,936          | 38,582,315          |
| Transfers Out                                | (882,389)      | ,,,,,,,,,,,,,,,,,,,,,,,,,,,,,,,,,,,, | (30,253,053)              | -                    | (9,270,494)                        |                           | -                       | (40,405,936)        | (38,582,315)        |
| Total Other Financing Sources (Uses)         | 31,033,842     | 14,607,316                           | (29,198,802)              |                      | (9,270,494)                        | 7.100.000                 | <del></del>             | 14,271,862          | 1,100,565           |
| rotal caller mailing doubtes (daes)          | 01,000,042     | 14,007,010                           | (20,100,002)              |                      | (0,210,434)                        | 7,100,000                 |                         | 17,211,002          | 1,100,000           |
| Net Change in Fund Balance                   | 72,091,721     | 833,176                              | 50,149,626                | 1,822,712            | -                                  | (4,184,857)               | 265,695                 | 120,978,073         | 75,599,686          |
| Fund Balances, Beginning                     | 50,388,336     | 11,889,269                           | 125,245,984               | 12,771,125           |                                    | 10,710,740                | 945,156                 | 211,950,610         | 169,599,996         |
| Fund Balances, Ending                        | \$ 122,480,057 | \$ 12,722,445                        | \$ 175,395,610            | \$ 14,593,837        | <u>\$ -</u>                        | \$ 6,525,883              | <u>\$ 1,210,851</u>     | \$ 332,928,683      | \$ 245,199,682      |
|                                              |                |                                      |                           |                      |                                    |                           |                         |                     |                     |