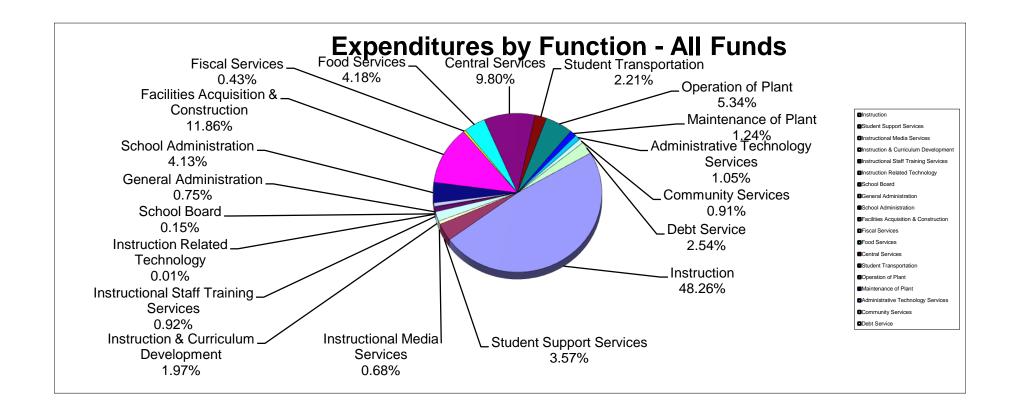

#### School District of Manatee County, Florida Statement of Revenues, Expenditures and Changes in Fund Balance (Unaudited) For Month Ended April 30, 2023

|                                              | General Fund   | Debt Service<br>Funds                | Capital Projects<br>Funds | Food Service<br>Fund | Other Special<br>Revenue<br>Funds* | Internal Service<br>Funds | Trust & Agency<br>Funds | Total<br>April 2023 | Total<br>April 2022 |
|----------------------------------------------|----------------|--------------------------------------|---------------------------|----------------------|------------------------------------|---------------------------|-------------------------|---------------------|---------------------|
| REVENUES                                     |                |                                      |                           |                      |                                    | 7 3111312                 |                         |                     |                     |
| Federal Direct                               | \$ 565,877     | \$ 953,374                           | \$ -                      | \$ -                 | \$ 2,308,687                       | - \$                      | \$ 214,738              | \$ 4,042,676        | \$ 4.245.807        |
| Federal Through State                        | 1,927,856      | -                                    | -                         | 23.426.066           | 68,812,693                         | -                         | -                       | 94,166,615          | 88,685,863          |
| State                                        | 154,328,162    | -                                    | 6,777,877                 | 310,110              | -                                  | -                         | _                       | 161,416,149         | 161,889,399         |
| Local                                        | 306,882,293    | 289,518                              | 146,941,964               | 5,498,420            | -                                  | 42,876,649                | 572,777                 | 503,061,621         | 423,564,001         |
| Total Revenues                               | 463,704,188    | 1,242,892                            | 153,719,841               | 29,234,596           | 71,121,380                         | 42,876,649                | 787,515                 | 762,687,061         | 678,385,070         |
| EXPENDITURES                                 |                |                                      |                           |                      |                                    |                           |                         |                     |                     |
| Instruction                                  | 280,614,194    | _                                    | _                         | -                    | 35,443,400                         | _                         | 496.617                 | 316,554,211         | 292,094,404         |
| Student Support Services                     | 13,268,667     | -                                    | -                         | -                    | 10,105,354                         | -                         | 19,626                  | 23,393,647          | 23,211,193          |
| Instructional Media Services                 | 4,485,900      | _                                    | _                         | -                    | -                                  | _                         | 2,531                   | 4,488,431           | 4,344,197           |
| Instruction & Curriculum Development         | 6,354,271      | _                                    | -                         | -                    | 6,567,968                          | _                         | 1,024                   | 12,923,263          | 11,660,113          |
| Instructional Staff Training Services        | 743.836        | _                                    | -                         | -                    | 5,300,960                          | _                         | ,021                    | 6,044,796           | 5,613,969           |
| Instruction Related Technology               | (13)           | -                                    | -                         | -                    | 61,525                             | -                         | -                       | 61,512              | 177,360             |
| School Board                                 | 958.659        | -                                    | -                         | -                    |                                    | -                         | -                       | 958.659             | 1,312,718           |
| General Administration                       | 1,957,495      | -                                    | -                         | -                    | 2,960,796                          | -                         | 2,022                   | 4,920,313           | 4,332,529           |
| School Administration                        | 27,045,133     | -                                    | -                         | -                    | 41,115                             | -                         | -,                      | 27,086,248          | 27,299,476          |
| Facilities Acquisition & Construction        | 5,104,474      | -                                    | 72,725,261                | -                    | -                                  | -                         | _                       | 77,829,735          | 69,347,367          |
| Fiscal Services                              | 2,750,621      | -                                    | -                         | -                    | 102,163                            | -                         | _                       | 2,852,784           | 2,363,816           |
| Food Services                                | -,: -,::       | -                                    | -                         | 27,411,884           | -                                  | -                         | _                       | 27,411,884          | 25,183,117          |
| Central Services                             | 10,087,864     | -                                    | -                         |                      | 45.761                             | 54,161,506                | _                       | 64,295,131          | 54,148,510          |
| Student Transportation                       | 14.217.636     | -                                    | -                         | -                    | 257.822                            | -                         | _                       | 14.475.458          | 13,945,483          |
| Operation of Plant                           | 34.766.101     | -                                    | -                         | -                    | 247,576                            | -                         | _                       | 35,013,677          | 31.180.322          |
| Maintenance of Plant                         | 8,110,151      | -                                    | -                         | -                    | 692                                | -                         | _                       | 8,110,843           | 7,740,836           |
| Administrative Technology Services           | 6,197,508      | -                                    | -                         | -                    | 713,294                            | -                         | _                       | 6,910,802           | 6,539,850           |
| Community Services                           | 5,959,444      | -                                    | -                         | -                    | 2,460                              | -                         | -                       | 5,961,904           | 5,026,713           |
| Debt Service                                 | 24,368         | 15,017,032                           | 1,646,152                 | -                    | -,                                 | -                         | -                       | 16,687,552          | 18,363,976          |
| Total Expenditures                           | 422,646,309    | 15,017,032                           | 74,371,413                | 27,411,884           | 61,850,886                         | 54,161,506                | 521,820                 | 655,980,850         | 603,885,949         |
| Excess (Deficiency) of Revenue Over          |                |                                      |                           |                      |                                    |                           |                         |                     |                     |
| (Under) Expenditures                         | 41,057,879     | (13,774,140)                         | 79,348,428                | 1,822,712            | 9,270,494                          | (11,284,857)              | 265,695                 | 106,706,211         | 74,499,121          |
| Other Financing Sources (Uses)               |                |                                      |                           |                      |                                    |                           |                         |                     |                     |
| Other Financing Sources                      | 14.100.000     | _                                    | 171.862                   | _                    | _                                  | _                         | _                       | 14,271,862          | 1,100,565           |
| Other Financing Sources Other Financing Uses | -              |                                      | - 171,002                 | -                    |                                    |                           | -                       | 17,211,002          | 1,100,000           |
| Transfers In                                 | 17,816,231     | 14,607,316                           | 882,389                   | -                    | -                                  | 7,100,000                 | -                       | 40,405,936          | 38,582,315          |
| Transfers Out                                | (882,389)      | ,,,,,,,,,,,,,,,,,,,,,,,,,,,,,,,,,,,, | (30,253,053)              | -                    | (9,270,494)                        |                           | -                       | (40,405,936)        | (38,582,315)        |
| Total Other Financing Sources (Uses)         | 31,033,842     | 14,607,316                           | (29,198,802)              |                      | (9,270,494)                        | 7.100.000                 | <del></del>             | 14,271,862          | 1,100,565           |
| rotal caller mailing doubtes (daes)          | 01,000,042     | 14,007,010                           | (20,100,002)              |                      | (0,210,434)                        | 7,100,000                 |                         | 17,211,002          | 1,100,000           |
| Net Change in Fund Balance                   | 72,091,721     | 833,176                              | 50,149,626                | 1,822,712            | -                                  | (4,184,857)               | 265,695                 | 120,978,073         | 75,599,686          |
| Fund Balances, Beginning                     | 50,388,336     | 11,889,269                           | 125,245,984               | 12,771,125           |                                    | 10,710,740                | 945,156                 | 211,950,610         | 169,599,996         |
| Fund Balances, Ending                        | \$ 122,480,057 | \$ 12,722,445                        | \$ 175,395,610            | \$ 14,593,837        | <u>\$ -</u>                        | \$ 6,525,883              | <u>\$ 1,210,851</u>     | \$ 332,928,683      | \$ 245,199,682      |
|                                              |                |                                      |                           |                      |                                    |                           |                         |                     |                     |