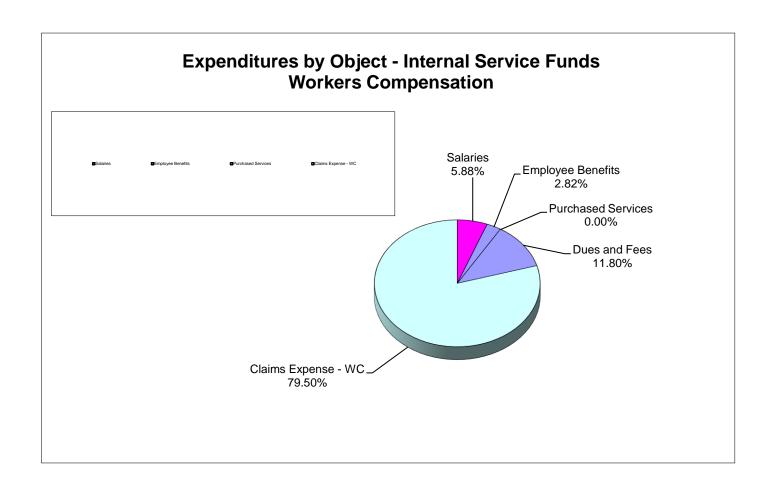

#### School District of Manatee County, Florida Statement of Revenues, Expenditures and Changes in Fund Balance (Unaudited) For Month Ended April 30, 2023

|                                              | General Fund   | Debt Service<br>Funds                | Capital Projects<br>Funds | Food Service<br>Fund | Other Special<br>Revenue<br>Funds* | Internal Service<br>Funds | Trust & Agency<br>Funds | Total<br>April 2023 | Total<br>April 2022 |
|----------------------------------------------|----------------|--------------------------------------|---------------------------|----------------------|------------------------------------|---------------------------|-------------------------|---------------------|---------------------|
| REVENUES                                     |                |                                      |                           |                      |                                    | 7 3111312                 |                         |                     |                     |
| Federal Direct                               | \$ 565,877     | \$ 953,374                           | \$ -                      | \$ -                 | \$ 2,308,687                       | - \$                      | \$ 214,738              | \$ 4,042,676        | \$ 4.245.807        |
| Federal Through State                        | 1,927,856      | -                                    | -                         | 23.426.066           | 68,812,693                         | -                         | -                       | 94,166,615          | 88,685,863          |
| State                                        | 154,328,162    | -                                    | 6,777,877                 | 310,110              | -                                  | -                         | _                       | 161,416,149         | 161,889,399         |
| Local                                        | 306,882,293    | 289,518                              | 146,941,964               | 5,498,420            | -                                  | 42,876,649                | 572,777                 | 503,061,621         | 423,564,001         |
| Total Revenues                               | 463,704,188    | 1,242,892                            | 153,719,841               | 29,234,596           | 71,121,380                         | 42,876,649                | 787,515                 | 762,687,061         | 678,385,070         |
| EXPENDITURES                                 |                |                                      |                           |                      |                                    |                           |                         |                     |                     |
| Instruction                                  | 280,614,194    | _                                    | _                         | -                    | 35,443,400                         | _                         | 496.617                 | 316,554,211         | 292,094,404         |
| Student Support Services                     | 13,268,667     | -                                    | -                         | -                    | 10,105,354                         | -                         | 19,626                  | 23,393,647          | 23,211,193          |
| Instructional Media Services                 | 4,485,900      | _                                    | _                         | -                    | -                                  | _                         | 2,531                   | 4,488,431           | 4,344,197           |
| Instruction & Curriculum Development         | 6,354,271      | _                                    | -                         | -                    | 6,567,968                          | _                         | 1,024                   | 12,923,263          | 11,660,113          |
| Instructional Staff Training Services        | 743.836        | _                                    | -                         | -                    | 5,300,960                          | _                         | ,021                    | 6,044,796           | 5,613,969           |
| Instruction Related Technology               | (13)           | -                                    | -                         | -                    | 61,525                             | -                         | -                       | 61,512              | 177,360             |
| School Board                                 | 958.659        | -                                    | -                         | -                    |                                    | -                         | -                       | 958.659             | 1,312,718           |
| General Administration                       | 1,957,495      | -                                    | -                         | -                    | 2,960,796                          | -                         | 2,022                   | 4,920,313           | 4,332,529           |
| School Administration                        | 27,045,133     | -                                    | -                         | -                    | 41,115                             | -                         | -,                      | 27,086,248          | 27,299,476          |
| Facilities Acquisition & Construction        | 5,104,474      | -                                    | 72,725,261                | -                    | -                                  | -                         | _                       | 77,829,735          | 69,347,367          |
| Fiscal Services                              | 2,750,621      | -                                    | -                         | -                    | 102,163                            | -                         | _                       | 2,852,784           | 2,363,816           |
| Food Services                                | -,: -,::       | -                                    | -                         | 27,411,884           | -                                  | -                         | _                       | 27,411,884          | 25,183,117          |
| Central Services                             | 10,087,864     | -                                    | -                         |                      | 45.761                             | 54,161,506                | _                       | 64,295,131          | 54,148,510          |
| Student Transportation                       | 14.217.636     | -                                    | -                         | -                    | 257.822                            | -                         | _                       | 14.475.458          | 13,945,483          |
| Operation of Plant                           | 34.766.101     | -                                    | -                         | -                    | 247,576                            | -                         | _                       | 35,013,677          | 31.180.322          |
| Maintenance of Plant                         | 8,110,151      | -                                    | -                         | -                    | 692                                | -                         | _                       | 8,110,843           | 7,740,836           |
| Administrative Technology Services           | 6,197,508      | -                                    | -                         | -                    | 713,294                            | -                         | _                       | 6,910,802           | 6,539,850           |
| Community Services                           | 5,959,444      | -                                    | -                         | -                    | 2,460                              | -                         | -                       | 5,961,904           | 5,026,713           |
| Debt Service                                 | 24,368         | 15,017,032                           | 1,646,152                 | -                    | -,                                 | -                         | -                       | 16,687,552          | 18,363,976          |
| Total Expenditures                           | 422,646,309    | 15,017,032                           | 74,371,413                | 27,411,884           | 61,850,886                         | 54,161,506                | 521,820                 | 655,980,850         | 603,885,949         |
| Excess (Deficiency) of Revenue Over          |                |                                      |                           |                      |                                    |                           |                         |                     |                     |
| (Under) Expenditures                         | 41,057,879     | (13,774,140)                         | 79,348,428                | 1,822,712            | 9,270,494                          | (11,284,857)              | 265,695                 | 106,706,211         | 74,499,121          |
| Other Financing Sources (Uses)               |                |                                      |                           |                      |                                    |                           |                         |                     |                     |
| Other Financing Sources                      | 14.100.000     | _                                    | 171.862                   | _                    | _                                  | _                         | _                       | 14,271,862          | 1,100,565           |
| Other Financing Sources Other Financing Uses | -              |                                      | - 171,002                 | -                    |                                    |                           | -                       | 17,211,002          | 1,100,000           |
| Transfers In                                 | 17,816,231     | 14,607,316                           | 882,389                   | -                    | -                                  | 7,100,000                 | -                       | 40,405,936          | 38,582,315          |
| Transfers Out                                | (882,389)      | ,,,,,,,,,,,,,,,,,,,,,,,,,,,,,,,,,,,, | (30,253,053)              | -                    | (9,270,494)                        |                           | -                       | (40,405,936)        | (38,582,315)        |
| Total Other Financing Sources (Uses)         | 31,033,842     | 14,607,316                           | (29,198,802)              |                      | (9,270,494)                        | 7.100.000                 | <del></del>             | 14,271,862          | 1,100,565           |
| rotal caller mailing doubtes (daes)          | 01,000,042     | 14,007,010                           | (20,100,002)              |                      | (0,210,434)                        | 7,100,000                 |                         | 17,211,002          | 1,100,000           |
| Net Change in Fund Balance                   | 72,091,721     | 833,176                              | 50,149,626                | 1,822,712            | -                                  | (4,184,857)               | 265,695                 | 120,978,073         | 75,599,686          |
| Fund Balances, Beginning                     | 50,388,336     | 11,889,269                           | 125,245,984               | 12,771,125           |                                    | 10,710,740                | 945,156                 | 211,950,610         | 169,599,996         |
| Fund Balances, Ending                        | \$ 122,480,057 | \$ 12,722,445                        | \$ 175,395,610            | \$ 14,593,837        | <u>\$ -</u>                        | \$ 6,525,883              | <u>\$ 1,210,851</u>     | \$ 332,928,683      | \$ 245,199,682      |
|                                              |                |                                      |                           |                      |                                    |                           |                         |                     |                     |