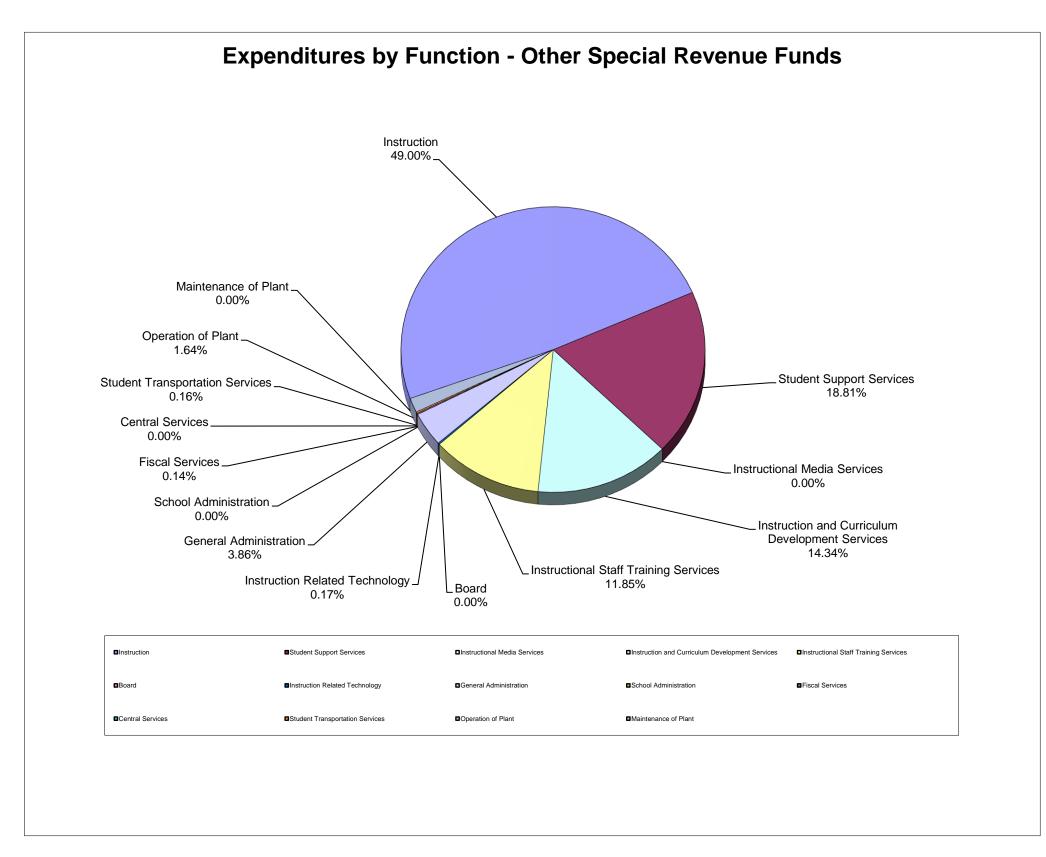

# School District of Manatee County, Florida Statement of Revenues, Expenditures and Changes in Fund Balance (Unaudited) For Month Ended December 31, 2020

|                                                        |                       |                       |                           |                      | Other Special    |                           |                         |                        |                                       |
|--------------------------------------------------------|-----------------------|-----------------------|---------------------------|----------------------|------------------|---------------------------|-------------------------|------------------------|---------------------------------------|
|                                                        | General Fund          | Debt Service<br>Funds | Capital Projects<br>Funds | Food Service<br>Fund | Revenue<br>Funds | Internal Service<br>Funds | Trust & Agency<br>Funds | Total<br>December 2020 | Total<br>December 2019                |
| REVENUES                                               |                       |                       |                           |                      |                  |                           |                         |                        |                                       |
| Federal Direct                                         | \$ 279,563            | \$ 478,773            | \$ -                      | \$ -                 | \$ 1,203,435     | \$ -                      | \$ 125,944              | \$ 2,087,715           | \$ 2,240,778                          |
| Federal Through State                                  | 243,277               | φ 470,775             | Ψ -                       | 10,097,305           | 18,047,623       | Ψ -                       | ψ 120,944               | 28,388,205             | 27,769,802                            |
| State                                                  | 95,765,158            |                       | 4,242,245                 | 10,037,505           | 10,047,025       |                           |                         | 100,007,403            | 100,911,583                           |
| Local                                                  | 201,372,155           | 210,068               | 76,414,561                | 708,739              |                  | 27,345,381                | 269,789                 | 306,320,693            | 215,119,794                           |
|                                                        |                       |                       |                           |                      |                  |                           |                         |                        | · · · · · · · · · · · · · · · · · · · |
| Total Revenues                                         | 297,660,153           | 688,841               | 80,656,806                | 10,806,044           | 19,251,058       | 27,345,381                | 395,733                 | 436,804,016            | 346,041,957                           |
| EXPENDITURES                                           |                       |                       |                           |                      |                  |                           |                         |                        |                                       |
| Instruction                                            | 145,688,089           | -                     | -                         | -                    | 9,432,715        | -                         | 298,381                 | 155,419,185            | 156,469,344                           |
| Student Support Services                               | 8,986,826             | -                     | -                         | -                    | 3,621,687        | -                         | 1,867                   | 12,610,380             | 12,334,201                            |
| Instructional Media Services                           | 2,308,091             | -                     | -                         | -                    | -                | -                         | 2,039                   | 2,310,130              | 2,486,854                             |
| Instruction & Curriculum Development                   | 3,484,333             | -                     | -                         | -                    | 2,761,342        | -                         | -                       | 6,245,675              | 6,615,578                             |
| Instructional Staff Training Services                  | 1,064,919             | -                     | -                         | -                    | 2,282,151        | -                         | -                       | 3,347,070              | 3,998,288                             |
| Instruction Related Technology                         | 103,265               | -                     | -                         | -                    | 33,515           | -                         | -                       | 136,780                | 90,209                                |
| School Board                                           | 445,884               | -                     | -                         | -                    | -                | -                         | -                       | 445,884                | 527,573                               |
| General Administration                                 | 1,103,892             | -                     | -                         | -                    | 743,770          | -                         | -                       | 1,847,662              | 1,672,426                             |
| School Administration                                  | 15,414,048            | -                     | -                         | -                    | -                | -                         | -                       | 15,414,048             | 14,892,991                            |
| Facilities Acquisition & Construction                  | 2,505,005             | -                     | 26,521,738                | -                    | -                | -                         | -                       | 29,026,743             | 33,694,907                            |
| Fiscal Services                                        | 1,526,220             | -                     | -,- , -                   | -                    | 27,872           | _                         | _                       | 1,554,092              | 1,528,440                             |
| Food Services                                          | -                     | -                     | -                         | 11,108,471           | -                | -                         | -                       | 11,108,471             | 16,223,375                            |
| Central Services                                       | 5,497,449             | -                     | -                         | -                    | 475              | 26,546,691                | -                       | 32,044,615             | 32,889,456                            |
| Student Transportation                                 | 7,133,458             | -                     | -                         | -                    | 31,246           |                           | -                       | 7,164,704              | 8,779,123                             |
| Operation of Plant                                     | 18,876,480            | -                     | -                         | -                    | 316,285          | -                         | -                       | 19,192,765             | 17,416,806                            |
| Maintenance of Plant                                   | 4,468,356             | -                     | -                         | _                    | -                | _                         | _                       | 4,468,356              | 5,324,756                             |
| Administrative Technology Services                     | 5,240,709             | _                     | -                         | _                    | -                | _                         | 4,250                   | 5,244,959              | 4,330,429                             |
| Community Services                                     | 2,050,687             | -                     | -                         | _                    | -                | _                         | -                       | 2,050,687              | 3,123,502                             |
| Debt Service                                           | 25,426                | 12,086,868            | 464,241                   | _                    | -                | _                         | _                       | 12,576,535             | 12,415,067                            |
|                                                        |                       |                       |                           |                      | 40.054.050       |                           |                         |                        |                                       |
| Total Expenditures Excess (Deficiency) of Revenue Over | 225,923,137           | 12,086,868            | 26,985,979                | 11,108,471           | 19,251,058       | 26,546,691                | 306,537                 | 322,208,741            | 334,813,325                           |
| (Under) Expenditures                                   | 71,737,016            | (11,398,027)          | 53,670,827                | (302,427)            | <u> </u>         | 798,690                   | 89,196                  | 114,595,275            | 11,228,632                            |
| Other Financing Sources (Uses)                         |                       |                       |                           |                      |                  |                           |                         |                        |                                       |
| Other Financing Sources                                | _                     | _                     | 875,424                   |                      | -                | _                         |                         | 875,424                | _                                     |
| Other Financing Uses                                   |                       | -                     | 070,424                   | -                    | -                | -                         | -                       | 070,424                | -                                     |
| Transfers In                                           | 15,391,354            | 12,329,668            | -                         | -                    | -                | -                         | -                       | 27,721,022             | 23,659,133                            |
| Transfers Out                                          |                       |                       | (27,721,022)              | -                    | -                | -                         |                         | (27,721,022)           | (23,659,133)                          |
|                                                        |                       | 40.000.000            |                           | <u> </u>             |                  | <u>-</u>                  | <u>-</u>                |                        | (20,000,100)                          |
| Total Other Financing Sources (Uses)                   | 15,391,354            | 12,329,668            | (26,845,598)              | <u>-</u>             |                  | <u> </u>                  | <u>-</u>                | 875,424                | <u>-</u>                              |
| Net Change in Fund Balance                             | 87,128,370            | 931,641               | 26,825,229                | (302,427)            | -                | 798,690                   | 89,196                  | 115,470,699            | 11,228,632                            |
| Fund Balances, Beginning                               | 29,018,719            | 11,100,580            | 77,873,695                | 3,098,520            | <u>-</u>         | 18,346,455                | 653,947                 | 140,091,916            | 137,638,076                           |
| Fund Balances, Ending                                  | <u>\$ 116,147,089</u> | <u>\$ 12,032,221</u>  | <u>\$ 104,698,924</u>     | <u>\$ 2,796,093</u>  | <u>\$</u>        | <u>\$ 19,145,145</u>      | <u>\$ 743,143</u>       | \$ 255,562,615         | <u>\$ 148,866,708</u>                 |