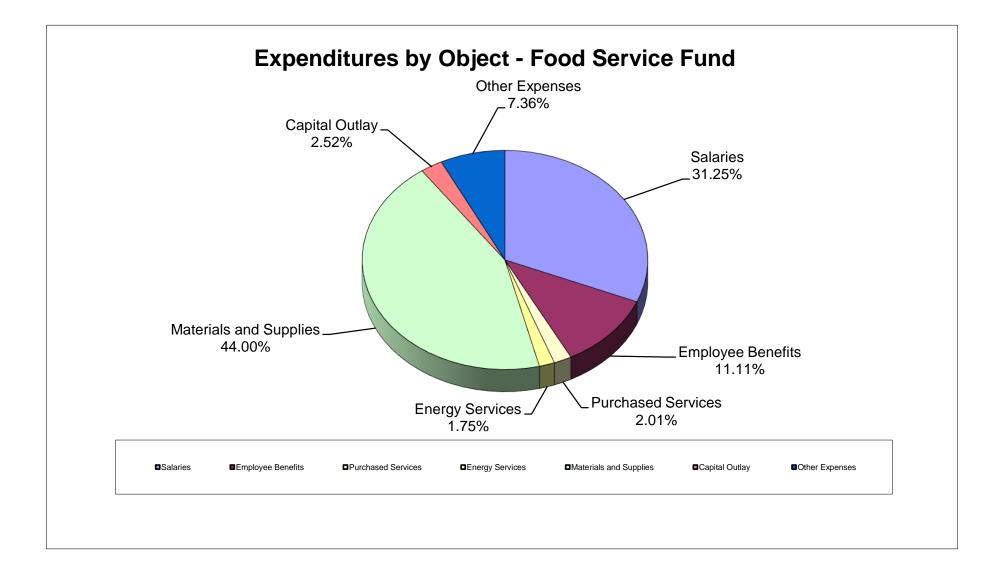

| (302,427)    | 23,196,449                             |                                            | (2,646,771)                 |
| Fund Balance, Beginning                                                          | 3,098,520        | 3,098,520       | 3,098,520    |                                        |                                            | 7,036,406                   |
|                                                                                  |                  |                 |              |                                        |                                            |                             |

Fund Balance, Ending

| \$<br>- | \$<br>- | \$<br>2,796,093 |
|---------|---------|-----------------|
|         |         |                 |

4,389,635 \$



#### School District of Manatee County, Florida Statement of Revenues, Expenditures, and Changes in Fund Balance Other Special Revenue Funds For Month Ended December 31, 2020

|                                                 | FOI WON     |    | rent Budget | iber | YTD Actual |    | Inder (Over)<br>Collected/<br>Expended | % of YTD<br>Actual to<br>Current<br>Budget | YTD Actual<br>December 2019 |            |
|-------------------------------------------------|-------------|----|-------------|------|------------|----|----------------------------------------|--------------------------------------------|-----------------------------|------------|
| REVENUES                                        | <u> </u>    |    | ioni Dudgot |      |            |    |