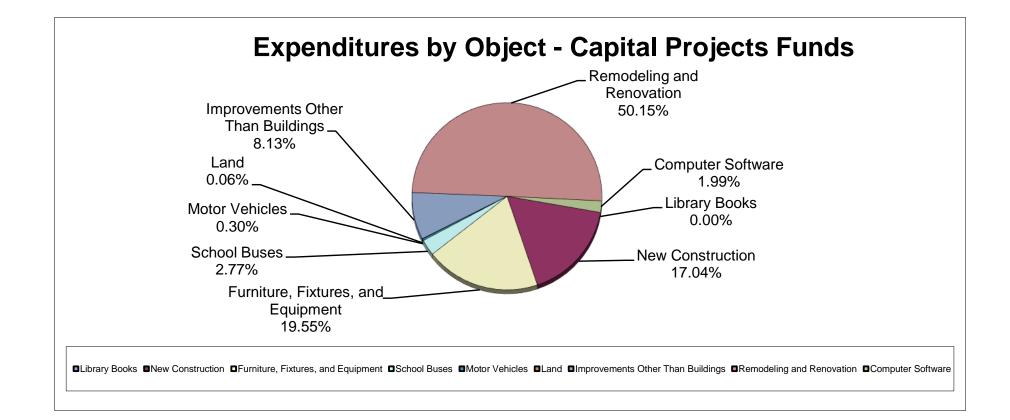

#### School District of Manatee County, Florida Statement of Revenues, Expenditures, and Changes in Fund Balance Capital Projects Funds For Month Ended December 31, 2020

|                                                            | Original Budget | Current Budget | YTD Actual     | Under (Over)<br>Collected/<br>Expended | % of YTD<br>Actual to<br>Current<br>Budget | YTD Actual<br>December 2019 |
|------------------------------------------------------------|-----------------|----------------|----------------|----------------------------------------|--------------------------------------------|-----------------------------|
| REVENUES                                                   |                 | <u> </u>       |                |                                        | Buugot                                     |                             |
| State:                                                     |                 |                |                |                                        |                                            |                             |
| CO&DS Distributed                                          | \$ 1,293,177    | \$ 1,293,177   | \$-            | \$ 1,293,177                           | 0%                                         | \$-                         |
| Interest on CO&DS                                          | 54,155          | 54,155         | -              | 54,155                                 | 0%                                         | -                           |
| Public Education Capital Outlay PECO                       | 2,000,000       | 2,000,000      | 2,000,000      | -                                      | 100%                                       | -                           |
| Charter School Cap Outlay PECO                             | 3,396,240       | 3,396,240      | 1,767,696      | 1,628,544                              | 52%                                        | 1,674,042                   |
| Other Miscellaneous State Revenue                          |                 | 474,549        | 474,549        |                                        | 100%                                       | 38,876                      |
| Total State Sources                                        | 6,743,572       | 7,218,121      | 4,242,245      | 2,975,876                              | 59%                                        | 1,712,918                   |
| Local:                                                     |                 |                |                |                                        |                                            |                             |
| District Capital Taxes                                     | 63,913,676      | 63,913,676     | 54,380,996     | 9,532,680                              | 85%                                        | 33,053,568                  |
| Local Sales Tax                                            | 28,591,210      | 28,591,209     | 13,017,804     | 15,573,405                             | 46%                                        | 11,655,816                  |
| Interest on Investments                                    | 223,880         | 223,880        | 15,912         | 207,968                                | 7%                                         | 372,909                     |
| Other Miscellaneous Local Sources                          | 79,875          | 218,288        | 163,799        | 54,489                                 | 75%                                        | 39,791                      |
| Impact Fees                                                | 15,999,725      | 21,749,725     | 8,836,050      | 12,913,675                             | 41%                                        | 7,515,189                   |
| Refund of Prior Year Expense                               | -               | -              |                | -                                      |                                            | -                           |
| Total Local Sources                                        | 108,808,366     | 114,696,778    | 76,414,561     | 38,282,217                             | 67%                                        | 52,637,273                  |
| Total Revenues                                             | 115,551,938     | 121,914,899    | 80,656,806     | 41,258,093                             | 66%                                        | 54,350,191                  |
| EXPENDITURES                                               |                 |                |                |                                        |                                            |                             |
| Capital Outlay:                                            |                 |                |                |                                        |                                            |                             |
| Library Books                                              | -               | -              | -              | -                                      |                                            | 367,661                     |
| Audio Visual Materials                                     | -               | -              | -              | -                                      |                                            | -                           |
| Buildings and Fixed Equipment                              | 28,304,395      | 33,810,870     | 4,500,017      | 29,310,853                             | 13%                                        | 11,346,632                  |
| Furniture, Fixtures, and Equipment                         | 11,656,282      | 10,850,787     | 5,163,419      | 5,687,368                              | 48%                                        | 7,045,533                   |
| School Buses                                               | 1,743,356       | 2,226,666      | 730,599        | 1,496,067                              | 33%                                        | 1,437,696                   |
| Motor Vehicles                                             | 408,280         | 428,781        | 80,383         | 348,398                                | 19%                                        | 162,819                     |
| Land                                                       | -               | 1,500,000      | 14,630         | 1,485,370                              | 1%                                         | -                           |
| Improvements Other Than Buildings                          | 3,285,439       | 4,236,590      | 2,147,926      | 2,088,664                              | 51%                                        | 1,282,664                   |
| Remodeling and Renovation                                  | 52,226,431      | 45,069,917     | 13,243,394     | 31,826,523                             | 29%                                        | 6,853,030                   |
| Computer Software                                          | 10,000          | 535,000        | 525,000        | 10,000                                 | 98%                                        | 189,803                     |
| Total Capital Outlay                                       | 97,634,183      | 98,658,611     | 26,405,368     | 72,253,243                             | 27%                                        | 28,685,838                  |
| Other Expenses:<br>Charter School Capital Outlay Sales Tax |                 | 2 224 751      | 116 270        | 2 210 201                              | 5%                                         |                             |
|                                                            |                 | 2,334,751      | 116,370        | 2,218,381                              | 5%                                         |                             |
| Total Other Expenses                                       | -               | 2,334,751      | 116,370        | 2,218,381                              |                                            | -                           |
| Debt Service:<br>Redemption of Principal                   | 1,692,891       | 1,692,891      | 456,626        | 1,236,265                              | 27%                                        | 205,794                     |
| Interest                                                   | 69,944          | 69,943         | 7,615          | 62,328                                 | 11%                                        | 203,794 29,885              |
| Dues and Fees                                              |                 |                | 7,013          | - 02,520                               | 1170                                       |                             |
| Total Debt Service                                         | 1,762,835       | 1,762,834      | 464,241        | 1,298,593                              | 26%                                        | 235,679                     |
| Total Expandituras                                         |                 |                | 26 095 070     |                                        | 26%                                        |                             |
| Total Expenditures                                         | 99,397,018      | 102,756,196    | 26,985,979     | 75,770,217                             | 26%                                        | 28,921,517                  |
| Excess (Deficiency) of Revenues                            | 40 454 000      | 40 450 700     | F0 070 007     |                                        |                                            | 05 400 074                  |
| Over (Under) Expenditures                                  | 16,154,920      | 19,158,703     | 53,670,827     | (34,512,124)                           |                                            | 25,428,674                  |
| OTHER FINANCING SOURCES (USES)                             |                 |                |                |                                        |                                            |                             |
| Loans                                                      | 772,349         | 875,424        | 875,424        | -                                      | 100%                                       | -                           |
| Transfers Out:                                             |                 |                |                |                                        | _                                          |                             |
| To General Fund                                            | (20,647,413)    | (23,161,957)   | (15,391,354)   | (7,770,603)                            | 66%                                        | (11,224,294)                |
| To Debt Service<br>Total Transfers                         | (29,675,030)    | (29,677,567)   | (12,329,668)   | (17,347,899)                           | 42%                                        | (12,434,839)                |
| rotal transfers                                            | . (50,322,443)  | (52,839,524)   | (27,721,022)   | (25,118,502)                           |                                            | (23,659,133)                |
| Total Other Financing Sources (Uses)                       | (49,550,094)    | (51,964,100)   | (26,845,598)   | (25,118,502)                           | 52%                                        | (23,659,133)                |
| Appropriations:<br>Unappropriated Fund Balance             | 44,480,499      | 45,068,298     |                | 45,068,298                             |                                            |                             |
| Total Appropriations                                       | 44,480,499      | 45,068,298     |                | 45,068,298                             |                                            |                             |
| Net Change in Fund Balances                                | (77,875,673)    | (77,873,695)   | 26,825,229     |                                        |                                            | 1,769,541                   |
| Fund Balances, Beginning                                   | 77,875,673      | 77,873,695     | 77,873,695     |                                        |                                            | 61,254,051                  |
| Fund Balances, Ending                                      | \$-             | \$-            | \$ 104,698,924 |                                        |                                            | \$ 63,023,592               |