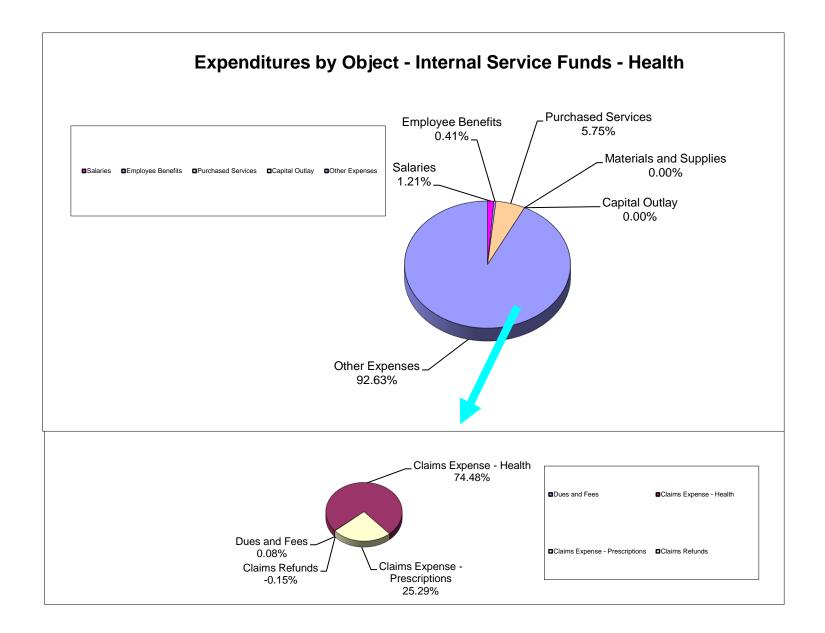

in Net Position                                          | (14,614,914)    | (14,614,914)                   | 916,079                        |                                        |                                            | (2,804,093)                  |
| Net Position, Beginning                                         | 14,614,914      | 14,614,914                     | 14,614,914                     |                                        |                                            | 21,356,695                   |
| Net Position, Ending                                            | <u>\$</u> -     | <u>\$</u> -                    | \$ 15,530,993                  |                                        |                                            | \$ 18,552,602                |



#### School District of Manatee County, Florida Statement of Revenues, Expenditures, and Changes in Fund Net Position Internal Service Funds - Workers Compensation For Month Ended December 31, 2020

|                                | Original Budget                         | Current Budget                          | YTD Actual          | Under (Over)<br>Collected/<br>Expended | % of YTD<br>Actual to<br>Current<br>Budget | YTD Actual<br>December 2019 |  |
|--------------------------------|-----------------------------------------|-----------------------------------------|---------------------|----------------------------------------|--------------------------------------------|-----------------------------|--|
| REVENUES                       |                                         |