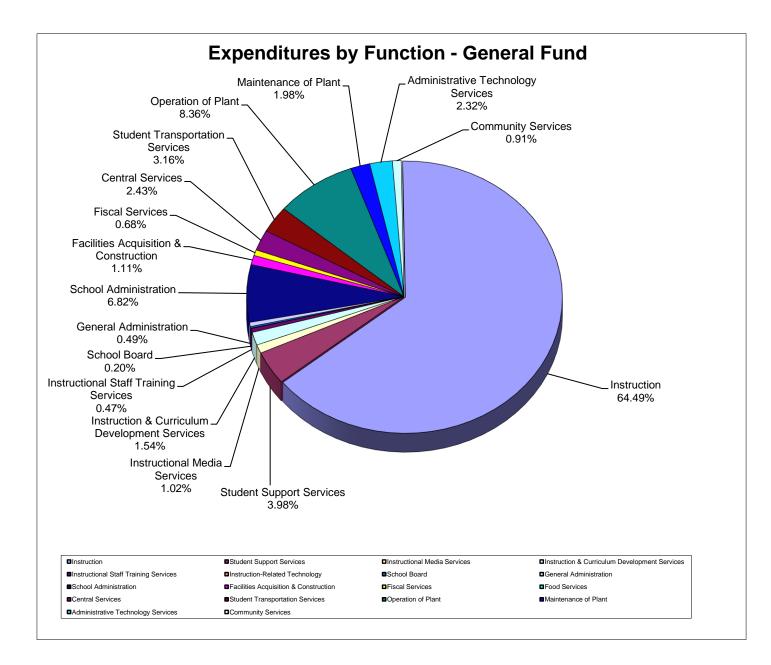

## School District of Manatee County, Florida Statement of Revenues, Expenditures, and Changes in Fund Balance General Fund For Month Ended December 31, 2020

|                                                                                            | For Mont                                     | h Ended Decem            | ber 31, 2020            |                                        |                                            |                                              |  |
|--------------------------------------------------------------------------------------------|----------------------------------------------|--------------------------|-------------------------|----------------------------------------|--------------------------------------------|----------------------------------------------|--|
|                                                                                            | Original Budget                              | Current Budget           | YTD Actual              | Under (Over)<br>Collected/<br>Expended | % of YTD<br>Actual to<br>Current<br>Budget | YTD Actual<br>December 2019                  |  |
| REVENUES                                                                                   |                                              |                          |                         |                                        |                                            |                                              |  |
| Federal Direct:                                                                            | <b>•</b> • • • • • • • • • • • • • • • • • • | <b>A</b>                 | <b>A</b> 075 400        | • • • • • • • • • • • • •              | 100/                                       | <b>•</b> • • • • • • • • • • • • • • • • • • |  |
| Reserve Officers Training Corps (ROTC)<br>Miscellaneous Federal Direct                     | \$ 649,841<br>2,500                          | \$                       | \$                      | \$                                     | 42%<br>100%                                | \$   265,778<br>65                           |  |
| Total Federal Direct                                                                       | 652,341                                      | 654,236                  | 279,563                 | 374,673                                | 43%                                        | 265,843                                      |  |
| Federal Through State:                                                                     |                                              |                          |                         |                                        |                                            |                                              |  |
| Medicaid                                                                                   | 2,231,335                                    | 2,231,335                | 104,446                 | 2,126,889                              | 5%                                         | 222,532                                      |  |
| Individuals with Disabilities<br>Vocational Education Act                                  | -                                            | 345,128<br>22,000        | 127,831<br>11,000       | 217,297<br>11,000                      | 37%<br>50%                                 | 124,158<br>11,000                            |  |
| Miscellaneous Federal Through State                                                        |                                              |                          |                         |                                        | 5078                                       | 1,963,879                                    |  |
| Total Federal Through State                                                                | 2,231,335                                    | 2,598,463                | 243,277                 | 2,355,186                              | 9%                                         | 2,321,569                                    |  |
| State:                                                                                     |                                              |                          |                         |                                        | <b>1-</b> 0 <i>i</i>                       |                                              |  |
| Florida Education Finance Program (FEFP)<br>Workforce Development                          | 138,223,896<br>9,465,433                     | 131,684,206<br>9,465,433 | 62,324,286<br>4,732,716 | 69,359,920<br>4,732,717                | 47%<br>50%                                 | 64,783,178<br>4,732,716                      |  |
| Workforce Education Performance Incentive                                                  | -                                            | 256,000                  | 154,165                 | 101,835                                | 60%                                        | 91,629                                       |  |
| CO&DS Withheld for Administrative Expenditures<br>State License Tax                        | 28,704<br>340,481                            | 28,704<br>340,481        | -<br>162,235            | 28,704<br>178,246                      | 0%<br>48%                                  | -<br>140,914                                 |  |
| Discretionary Lottery                                                                      | , -                                          |                          | -                       | -                                      |                                            | 544                                          |  |
| Categorical Programs:<br>Class Size Reduction Operating Funds                              | 54,355,701                                   | 54,355,701               | 27,177,852              | 27,177,849                             | 50%                                        | 26,660,832                                   |  |
| Florida School Recognition Funds                                                           | -                                            | -                        | -                       | -                                      |                                            | 2,193,119                                    |  |
| Voluntary Prekindergarten Program<br>Other Miscellaneous State Revenue                     | 1,863,720<br>7,800                           | 1,767,308<br>801,986     | 628,227<br>585,677      | 1,139,081<br>216,309                   | 36%<br>73%                                 | 990,307<br>(394,574)                         |  |
| Total State                                                                                | 204,285,735                                  | 198,699,819              | 95,765,158              | 102,934,661                            | 48%                                        | 99,198,665                                   |  |
| Local:                                                                                     |                                              |                          |                         |                                        |                                            |                                              |  |
| District School Taxes                                                                      | 233,157,091                                  | 233,157,092              | 198,387,241             | 34,769,851                             | 85%                                        | 124,176,552                                  |  |
| Rent<br>Interest on Investments                                                            | 41,312<br>1,635,161                          | 61,111<br>1,650,443      | 61,111<br>89,190        | -<br>1,561,253                         | 100%<br>5%                                 | 104,560<br>679,721                           |  |
| Net Increase (Decrease) in Fair Value                                                      | -                                            | -                        | 56,388                  | (56,388)                               | 0,0                                        | -                                            |  |
| Gifts, Grants and Bequests<br>Vending Sales                                                | -                                            | -<br>51                  | -<br>51                 | -                                      | 100%                                       | 3,710<br>104                                 |  |
| Student Fees:                                                                              |                                              |                          |                         |                                        |                                            |                                              |  |
| Adult Gen Ed Course Fees<br>Post Secondary Vocational Ed Course Fees                       | -<br>2,851,033                               | 30,000<br>1,909,115      | 66,368<br>1,219,362     | (36,368)<br>689,753                    | 221%<br>64%                                | 28,270<br>1,859,379                          |  |
| Continuing Workforce Education Course Fees                                                 | 128,500                                      | 96,852                   | 49,786                  | 47,066                                 | 51%                                        | 59,888                                       |  |
| Capital Improvement Fees<br>Post Secondary Lab Fees                                        | 102,750                                      | 102,750<br>921,533       | 72,478<br>717,181       | 30,272<br>204,352                      | 71%<br>78%                                 | 124,871<br>744,996                           |  |
| Lifelong Learning Fees                                                                     | -                                            | 1,075                    | 1,675                   | (600)                                  | 156%                                       | 500                                          |  |
| GED Testing Fees<br>Other Student Fees                                                     | -<br>547,974                                 | 47,192<br>577,974        | 3,526<br>426,626        | 43,666<br>151,348                      | 7%<br>74%                                  | 7,245<br>522,852                             |  |
| Other Fees:                                                                                | 547,974                                      | 577,974                  | 420,020                 | 151,340                                | 1470                                       | 522,652                                      |  |
| Preschool Program Fees                                                                     | -                                            | 231,412                  | 231,412                 | -                                      | 100%<br>60%                                | 281,365                                      |  |
| School Age Child Care Fees<br>Other Schools, Courses and Classes Fees                      | 3,335,000<br>58,692                          | 3,200,000<br>13,500      | 1,911,541<br>3,298      | 1,288,459<br>10,202                    | 60%<br>24%                                 | 2,569,127<br>12,042                          |  |
| Miscellaneous Local:                                                                       | 474 407                                      | 440,400                  |                         | 440,400                                | 00/                                        | 07 077                                       |  |
| Bus Fees<br>Transportation Services Rendered for School Activities                         | 174,137<br>112,188                           | 110,139<br>73,961        | -<br>6,921              | 110,139<br>67,040                      | 0%<br>9%                                   | 87,277<br>49,043                             |  |
| Sale of Junk                                                                               | -                                            | 86,096                   | 86,096                  | -                                      | 100%                                       | 655                                          |  |
| Receipt of Federal Indirect Cost Rate<br>Other Miscellaneous Local Sources                 | 1,841,148<br>1,621,762                       | 1,841,148<br>3,326,936   | 747,668<br>938,397      | 1,093,480<br>2,388,539                 | 41%<br>28%                                 | 450,743<br>1,055,516                         |  |
| Refund of Prior Year's Expenditures                                                        | -                                            | (4,339,276)              | (4,512,055)             | 172,779                                | 104%                                       | 86,907                                       |  |
| Collections for Lost, Damaged and Sold Textbooks<br>Receipt of Food Service Indirect Costs | -<br>1,932,639                               | 1,551<br>1,932,639       | 1,551<br>806,343        | -<br>1,126,296                         | 100%<br>42%                                | 143<br>968,696                               |  |
| Total Local                                                                                | 247,539,387                                  | 245,033,294              | 201,372,155             | 43,661,139                             | 82%                                        | 133,874,162                                  |  |
| Total Revenues                                                                             | 454,708,798                                  | 446,985,812              | 297,660,153             | 149,325,659                            | 67%                                        | 235,660,239                                  |  |
| Expenditures (by Function)                                                                 |                                              |                          |                         |                                        |                                            |                                              |  |
| Current:<br>Instruction                                                                    | 313,866,927                                  | 313,523,267              | 145,688,089             | 167,835,178                            | 46%                                        | 147,195,360                                  |  |
| Student Support Services                                                                   | 17,159,217                                   | 17,656,933               | 8,986,826               | 8,670,107                              | 40 <i>%</i><br>51%                         | 11,475,148                                   |  |
| Instructional Media Services<br>Instruction & Curriculum Development Services              | 4,615,095                                    | 4,606,954                | 2,308,091               | 2,298,863                              | 50%<br>45%                                 | 2,483,729                                    |  |
| Instructional Staff Training Services                                                      | 7,514,046<br>805,081                         | 7,746,482<br>1,861,516   | 3,484,333<br>1,064,919  | 4,262,149<br>796,597                   | 43%<br>57%                                 | 3,979,192<br>1,114,461                       |  |
| Instruction-Related Technology                                                             | 119,282                                      | 119,436                  | 103,265                 | 16,171                                 | 86%                                        | 6,459                                        |  |
| School Board<br>General Administration                                                     | 1,044,569<br>2,451,440                       | 1,285,881<br>2,450,319   | 445,884<br>1,103,892    | 839,997<br>1,346,427                   | 35%<br>45%                                 | 527,573<br>1,224,073                         |  |
| School Administration                                                                      | 33,584,365                                   | 32,760,987               | 15,414,048              | 17,346,939                             | 47%                                        | 14,834,128                                   |  |
| Facilities Acquisition & Construction<br>Fiscal Services                                   | 7,021,332<br>3,354,302                       | 5,128,087<br>3,080,229   | 2,505,005<br>1,526,220  | 2,623,082<br>1,554,009                 | 49%<br>50%                                 | 5,009,069<br>1,519,221                       |  |
| Food Services                                                                              | -                                            | -                        | -                       | -                                      |                                            | -                                            |  |
| Central Services<br>Student Transportation Services                                        | 12,405,590<br>16,807,497                     | 12,003,074<br>15,135,672 | 5,497,449<br>7,133,458  | 6,505,625<br>8,002,214                 | 46%<br>47%                                 | 5,632,718<br>8,767,076                       |  |
| Operation of Plant                                                                         | 37,494,325                                   | 36,352,422               | 18,876,480              | 17,475,942                             | 52%                                        | 17,408,895                                   |  |
| Maintenance of Plant<br>Administrative Technology Services                                 | 10,374,183<br>9,533,600                      | 9,980,605<br>9,441,727   | 4,468,356<br>5,240,709  | 5,512,249<br>4,201,018                 | 45%<br>56%                                 | 5,323,531<br>4,330,429                       |  |
| Community Services                                                                         | 3,635,925                                    | 3,444,796                | 2,050,687               | 1,394,109                              | 60%                                        | 3,123,502                                    |  |
| Debt Service                                                                               | 282,934                                      | 282,881                  | 25,426                  | 257,455                                | 9%                                         | 27,800                                       |  |
| Total Expenditures                                                                         | 482,069,710                                  | 476,861,268              | 225,923,137             | 250,938,131                            | 47%                                        | 233,982,364                                  |  |
| Excess (Deficiency) of Revenues<br>Over (Under) Expenditures                               | (27,360,912)                                 | (29,875,456)             | 71,737,016              | (101,612,472)                          |                                            | 1,677,875                                    |  |
|                                                                                            |                                              |                          |                         | , , , , , , , , , , , , , , , , ,      |                                            |                                              |  |
| OTHER FINANCING SOURCES (USES)<br>Transfers In:                                            |                                              |                          |                         |                                        |                                            |                                              |  |
| From Capital Project Funds                                                                 | 20,647,413                                   | 23,161,957               | 15,391,354              | 7,770,603                              | 66%                                        | 11,224,294                                   |  |
| Total Other Financing Sources (Uses)                                                       | 20,647,413                                   | 23,161,957               | 15,391,354              | 7,770,603                              | 66%                                        | 11,224,294                                   |  |
| Appropriations:                                                                            |                                              |                          |                         |                                        |                                            |                                              |  |
| Nonspendable                                                                               | 589,122                                      | 589,122                  |                         | 0 705 000                              |                                            |                                              |  |
| Restricted<br>Assigned                                                                     | 3,765,000<br>3,196,486                       | 3,765,000<br>3,196,486   | -                       | 3,765,000<br>3,196,486                 |                                            | -                                            |  |
| Unappropriated                                                                             | 14,754,612                                   | 14,754,612               | <u> </u>                | 14,754,612                             |                                            | <u> </u>                                     |  |
| Total Appropriations                                                                       | 22,305,220                                   | 22,305,220               | -                       | 21,716,098                             |                                            | -                                            |  |
| Net Change in Fund Balance                                                                 | (29,018,719)                                 | (29,018,719)             | 87,128,370              |                                        |                                            | 12,902,169                                   |  |
| Fund Balance, Beginning                                                                    | 29,018,719                                   | 29,018,719               | 29,018,719              |                                        |                                            | 34,766,277                                   |  |
| Fund Balance, Ending                                                                       | \$ -                                         | \$ -                     | \$ 116,147,089          |                                        |                                            | \$ 47,668,446                                |  |
|                                                                                            | ¥                                            | ¥                        | Ψ 110,1-11,000          |                                        |                                            | <u> </u>                                     |  |