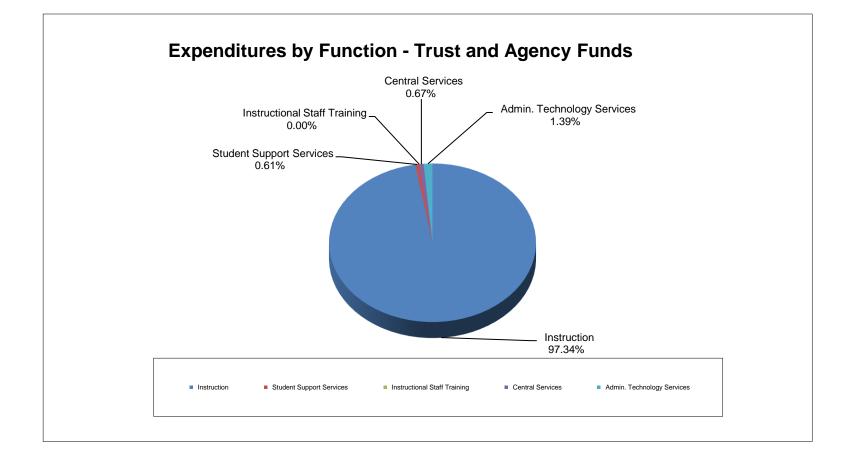

# School District of Manatee County, Florida Statement of Revenues, Expenditures and Changes in Fund Balance (Unaudited) For Month Ended December 31, 2020

|                                                        |                       |                       |                           |                      | Other Special    |                           |                         |                        |                                       |
|--------------------------------------------------------|-----------------------|-----------------------|---------------------------|----------------------|------------------|---------------------------|-------------------------|------------------------|---------------------------------------|
|                                                        | General Fund          | Debt Service<br>Funds | Capital Projects<br>Funds | Food Service<br>Fund | Revenue<br>Funds | Internal Service<br>Funds | Trust & Agency<br>Funds | Total<br>December 2020 | Total<br>December 2019                |
| REVENUES                                               |                       |                       |                           |                      |                  |                           |                         |                        |                                       |
| Federal Direct                                         | \$ 279,563            | \$ 478,773            | \$ -                      | \$ -                 | \$ 1,203,435     | \$ -                      | \$ 125,944              | \$ 2,087,715           | \$ 2,240,778                          |
| Federal Through State                                  | 243,277               | φ 470,775             | Ψ -                       | 10,097,305           | 18,047,623       | Ψ -                       | ψ 120,944               | 28,388,205             | 27,769,802                            |
| State                                                  | 95,765,158            |                       | 4,242,245                 | 10,037,505           | 10,047,025       |                           |                         | 100,007,403            | 100,911,583                           |
| Local                                                  | 201,372,155           | 210,068               | 76,414,561                | 708,739              |                  | 27,345,381                | 269,789                 | 306,320,693            | 215,119,794                           |
|                                                        |                       |                       |                           |                      |                  |                           |                         |                        | · · · · · · · · · · · · · · · · · · · |
| Total Revenues                                         | 297,660,153           | 688,841               | 80,656,806                | 10,806,044           | 19,251,058       | 27,345,381                | 395,733                 | 436,804,016            | 346,041,957                           |
| EXPENDITURES                                           |                       |                       |                           |                      |                  |                           |                         |                        |                                       |
| Instruction                                            | 145,688,089           | -                     | -                         | -                    | 9,432,715        | -                         | 298,381                 | 155,419,185            | 156,469,344                           |
| Student Support Services                               | 8,986,826             | -                     | -                         | -                    | 3,621,687        | -                         | 1,867                   | 12,610,380             | 12,334,201                            |
| Instructional Media Services                           | 2,308,091             | -                     | -                         | -                    | -                | -                         | 2,039                   | 2,310,130              | 2,486,854                             |
| Instruction & Curriculum Development                   | 3,484,333             | -                     | -                         | -                    | 2,761,342        | -                         | -                       | 6,245,675              | 6,615,578                             |
| Instructional Staff Training Services                  | 1,064,919             | -                     | -                         | -                    | 2,282,151        | -                         | -                       | 3,347,070              | 3,998,288                             |
| Instruction Related Technology                         | 103,265               | -                     | -                         | -                    | 33,515           | -                         | -                       | 136,780                | 90,209                                |
| School Board                                           | 445,884               | -                     | -                         | -                    | -                | -                         | -                       | 445,884                | 527,573                               |
| General Administration                                 | 1,103,892             | -                     | -                         | -                    | 743,770          | -                         | -                       | 1,847,662              | 1,672,426                             |
| School Administration                                  | 15,414,048            | -                     | -                         | -                    | -                | -                         | -                       | 15,414,048             | 14,892,991                            |
| Facilities Acquisition & Construction                  | 2,505,005             | -                     | 26,521,738                | -                    | -                | -                         | -                       | 29,026,743             | 33,694,907                            |
| Fiscal Services                                        | 1,526,220             | -                     | -,- , -                   | -                    | 27,872           | _                         | _                       | 1,554,092              | 1,528,440                             |
| Food Services                                          | -                     | -                     | -                         | 11,108,471           | -                | -                         | -                       | 11,108,471             | 16,223,375                            |
| Central Services                                       | 5,497,449             | -                     | -                         | -                    | 475              | 26,546,691                | -                       | 32,044,615             | 32,889,456                            |
| Student Transportation                                 | 7,133,458             | -                     | -                         | -                    | 31,246           |                           | -                       | 7,164,704              | 8,779,123                             |
| Operation of Plant                                     | 18,876,480            | -                     | -                         | -                    | 316,285          | -                         | -                       | 19,192,765             | 17,416,806                            |
| Maintenance of Plant                                   | 4,468,356             | -                     | -                         | _                    | -                | _                         | _                       | 4,468,356              | 5,324,756                             |
| Administrative Technology Services                     | 5,240,709             | _                     | -                         | _                    | -                | _                         | 4,250                   | 5,244,959              | 4,330,429                             |
| Community Services                                     | 2,050,687             | -                     | -                         | _                    | -                | _                         | -                       | 2,050,687              | 3,123,502                             |
| Debt Service                                           | 25,426                | 12,086,868            | 464,241                   | _                    | -                | _                         | _                       | 12,576,535             | 12,415,067                            |
|                                                        |                       |                       |                           |                      | 40.054.050       |                           |                         |                        |                                       |
| Total Expenditures Excess (Deficiency) of Revenue Over | 225,923,137           | 12,086,868            | 26,985,979                | 11,108,471           | 19,251,058       | 26,546,691                | 306,537                 | 322,208,741            | 334,813,325                           |
| (Under) Expenditures                                   | 71,737,016            | (11,398,027)          | 53,670,827                | (302,427)            | <u> </u>         | 798,690                   | 89,196                  | 114,595,275            | 11,228,632                            |
| Other Financing Sources (Uses)                         |                       |                       |                           |                      |                  |                           |                         |                        |                                       |
| Other Financing Sources                                | _                     | _                     | 875,424                   |                      | -                | _                         |                         | 875,424                | _                                     |
| Other Financing Uses                                   |                       | -                     | 070,424                   | -                    | -                | -                         | -                       | 070,424                | -                                     |
| Transfers In                                           | 15,391,354            | 12,329,668            | -                         | -                    | -                | -                         | -                       | 27,721,022             | 23,659,133                            |
| Transfers Out                                          |                       |                       | (27,721,022)              | -                    | -                | -                         |                         | (27,721,022)           | (23,659,133)                          |
|                                                        |                       | 40.000.000            |                           | <u> </u>             |                  | <u>-</u>                  | <u>-</u>                |                        | (20,000,100)                          |
| Total Other Financing Sources (Uses)                   | 15,391,354            | 12,329,668            | (26,845,598)              | <u>-</u>             |                  | <u> </u>                  | <u>-</u>                | 875,424                | <u>-</u>                              |
| Net Change in Fund Balance                             | 87,128,370            | 931,641               | 26,825,229                | (302,427)            | -                | 798,690                   | 89,196                  | 115,470,699            | 11,228,632                            |
| Fund Balances, Beginning                               | 29,018,719            | 11,100,580            | 77,873,695                | 3,098,520            | <u>-</u>         | 18,346,455                | 653,947                 | 140,091,916            | 137,638,076                           |
| Fund Balances, Ending                                  | <u>\$ 116,147,089</u> | <u>\$ 12,032,221</u>  | <u>\$ 104,698,924</u>     | <u>\$ 2,796,093</u>  | <u>\$</u>        | <u>\$ 19,145,145</u>      | <u>\$ 743,143</u>       | \$ 255,562,615         | <u>\$ 148,866,708</u>                 |