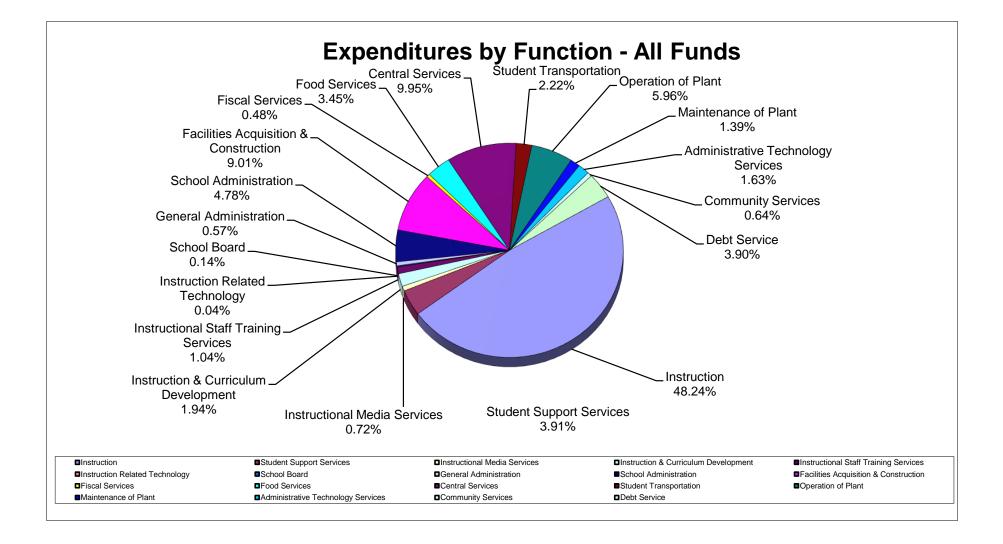

# School District of Manatee County, Florida Statement of Revenues, Expenditures and Changes in Fund Balance (Unaudited) For Month Ended December 31, 2020

|                                                        |                       |                       |                           |                      | Other Special    |                           |                         |                        |                                       |
|--------------------------------------------------------|-----------------------|-----------------------|---------------------------|----------------------|------------------|---------------------------|-------------------------|------------------------|---------------------------------------|
|                                                        | General Fund          | Debt Service<br>Funds | Capital Projects<br>Funds | Food Service<br>Fund | Revenue<br>Funds | Internal Service<br>Funds | Trust & Agency<br>Funds | Total<br>December 2020 | Total<br>December 2019                |
| REVENUES                                               |                       |                       |                           |                      |                  |                           |                         |                        |                                       |
| Federal Direct                                         | \$ 279,563            | \$ 478,773            | \$ -                      | \$ -                 | \$ 1,203,435     | \$ -                      | \$ 125,944              | \$ 2,087,715           | \$ 2,240,778                          |
| Federal Through State                                  | 243,277               | φ 470,775             | Ψ -                       | 10,097,305           | 18,047,623       | Ψ -                       | ψ 120,944               | 28,388,205             | 27,769,802                            |
| State                                                  | 95,765,158            |                       | 4,242,245                 | 10,037,505           | 10,047,025       |                           |                         | 100,007,403            | 100,911,583                           |
| Local                                                  | 201,372,155           | 210,068               | 76,414,561                | 708,739              |                  | 27,345,381                | 269,789                 | 306,320,693            | 215,119,794                           |
|                                                        |                       |                       |                           |                      |                  |                           |                         |                        | · · · · · · · · · · · · · · · · · · · |
| Total Revenues                                         | 297,660,153           | 688,841               | 80,656,806                | 10,806,044           | 19,251,058       | 27,345,381                | 395,733                 | 436,804,016            | 346,041,957                           |
| EXPENDITURES                                           |                       |                       |                           |                      |                  |                           |                         |                        |                                       |
| Instruction                                            | 145,688,089           | -                     | -                         | -                    | 9,432,715        | -                         | 298,381                 | 155,419,185            | 156,469,344                           |
| Student Support Services                               | 8,986,826             | -                     | -                         | -                    | 3,621,687        | -                         | 1,867                   | 12,610,380             | 12,334,201                            |
| Instructional Media Services                           | 2,308,091             | -                     | -                         | -                    | -                | -                         | 2,039                   | 2,310,130              | 2,486,854                             |
| Instruction & Curriculum Development                   | 3,484,333             | -                     | -                         | -                    | 2,761,342        | -                         | -                       | 6,245,675              | 6,615,578                             |
| Instructional Staff Training Services                  | 1,064,919             | -                     | -                         | -                    | 2,282,151        | -                         | -                       | 3,347,070              | 3,998,288                             |
| Instruction Related Technology                         | 103,265               | -                     | -                         | -                    | 33,515           | -                         | -                       | 136,780                | 90,209                                |
| School Board                                           | 445,884               | -                     | -                         | -                    | -                | -                         | -                       | 445,884                | 527,573                               |
| General Administration                                 | 1,103,892             | -                     | -                         | -                    | 743,770          | -                         | -                       | 1,847,662              | 1,672,426                             |
| School Administration                                  | 15,414,048            | -                     | -                         | -                    | -                | -                         | -                       | 15,414,048             | 14,892,991                            |
| Facilities Acquisition & Construction                  | 2,505,005             | -                     | 26,521,738                | -                    | -                | -                         | -                       | 29,026,743             | 33,694,907                            |
| Fiscal Services                                        | 1,526,220             | -                     | -,- , -                   | -                    | 27,872           | _                         | _                       | 1,554,092              | 1,528,440                             |
| Food Services                                          | -                     | -                     | -                         | 11,108,471           | -                | -                         | -                       | 11,108,471             | 16,223,375                            |
| Central Services                                       | 5,497,449             | -                     | -                         | -                    | 475              | 26,546,691                | -                       | 32,044,615             | 32,889,456                            |
| Student Transportation                                 | 7,133,458             | -                     | -                         | -                    | 31,246           |                           | -                       | 7,164,704              | 8,779,123                             |
| Operation of Plant                                     | 18,876,480            | -                     | -                         | -                    | 316,285          | -                         | -                       | 19,192,765             | 17,416,806                            |
| Maintenance of Plant                                   | 4,468,356             | -                     | -                         | _                    | -                | _                         | _                       | 4,468,356              | 5,324,756                             |
| Administrative Technology Services                     | 5,240,709             | _                     | -                         | _                    | -                | _                         | 4,250                   | 5,244,959              | 4,330,429                             |
| Community Services                                     | 2,050,687             | -                     | -                         | _                    | -                | _                         | -                       | 2,050,687              | 3,123,502                             |
| Debt Service                                           | 25,426                | 12,086,868            | 464,241                   | _                    | -                | _                         | _                       | 12,576,535             | 12,415,067                            |
|                                                        |                       |                       |                           |                      | 40.054.050       |                           |                         |                        |                                       |
| Total Expenditures Excess (Deficiency) of Revenue Over | 225,923,137           | 12,086,868            | 26,985,979                | 11,108,471           | 19,251,058       | 26,546,691                | 306,537                 | 322,208,741            | 334,813,325                           |
| (Under) Expenditures                                   | 71,737,016            | (11,398,027)          | 53,670,827                | (302,427)            | <u> </u>         | 798,690                   | 89,196                  | 114,595,275            | 11,228,632                            |
| Other Financing Sources (Uses)                         |                       |                       |                           |                      |                  |                           |                         |                        |                                       |
| Other Financing Sources                                | _                     | _                     | 875,424                   |                      | -                | _                         |                         | 875,424                | _                                     |
| Other Financing Uses                                   |                       | -                     | 070,424                   | -                    | -                | -                         | -                       | 070,424                | -                                     |
| Transfers In                                           | 15,391,354            | 12,329,668            | -                         | -                    | -                | -                         | -                       | 27,721,022             | 23,659,133                            |
| Transfers Out                                          |                       |                       | (27,721,022)              | -                    | -                | -                         |                         | (27,721,022)           | (23,659,133)                          |
|                                                        |                       | 40.000.000            |                           | <u> </u>             |                  | <u>-</u>                  | <u>-</u>                |                        | (20,000,100)                          |
| Total Other Financing Sources (Uses)                   | 15,391,354            | 12,329,668            | (26,845,598)              | <u>-</u>             |                  | <u> </u>                  | <u>-</u>                | 875,424                | <u>-</u>                              |
| Net Change in Fund Balance                             | 87,128,370            | 931,641               | 26,825,229                | (302,427)            | -                | 798,690                   | 89,196                  | 115,470,699            | 11,228,632                            |
| Fund Balances, Beginning                               | 29,018,719            | 11,100,580            | 77,873,695                | 3,098,520            | <u>-</u>         | 18,346,455                | 653,947                 | 140,091,916            | 137,638,076                           |
| Fund Balances, Ending                                  | <u>\$ 116,147,089</u> | <u>\$ 12,032,221</u>  | <u>\$ 104,698,924</u>     | <u>\$ 2,796,093</u>  | <u>\$</u>        | <u>\$ 19,145,145</u>      | <u>\$ 743,143</u>       | \$ 255,562,615         | <u>\$ 148,866,708</u>                 |