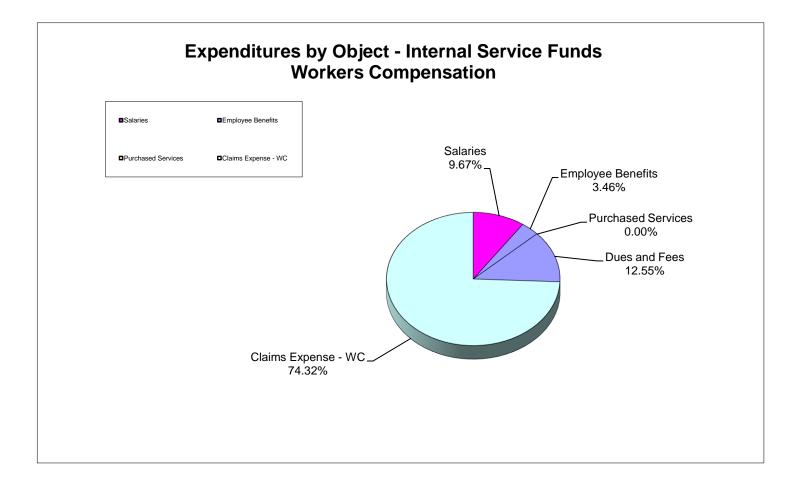

|  |
| Change in Net Position         | (4,505,549)                             | (3,731,541)                             | (117,389)           |                                        |                                            | 741,270                     |  |
| Net Position, Beginning        | 4,505,549                               | 3,731,541                               | 3,731,541           |                                        |                                            | 2,985,912                   |  |
| Net Position, Ending           | \$-                                     | <u>\$</u> -                             | \$ 3,614,152        |                                        |                                            | \$ 3,727,182                |  |



#### School District of Manatee County, Florida Statement of Revenues, Expenditures, and Changes in Fund Net Position Trust and Agency Funds For Month Ended December 31, 2020

|                                   | Original Budget |           | Curi | Current Budget |    | YTD Actual |    | Under (Over)<br>Collected/<br>Expended |      | YTD Actual<br>December 2019 |         |
|-----------------------------------|-----------------|-----------|------|----------------|----|------------|----|----------------------------------------|------|-----------------------------|---------|
| REVENUES                          |                 |           |      |                |    |            |    |                                        |      |                             |         |
| Miscellaneo