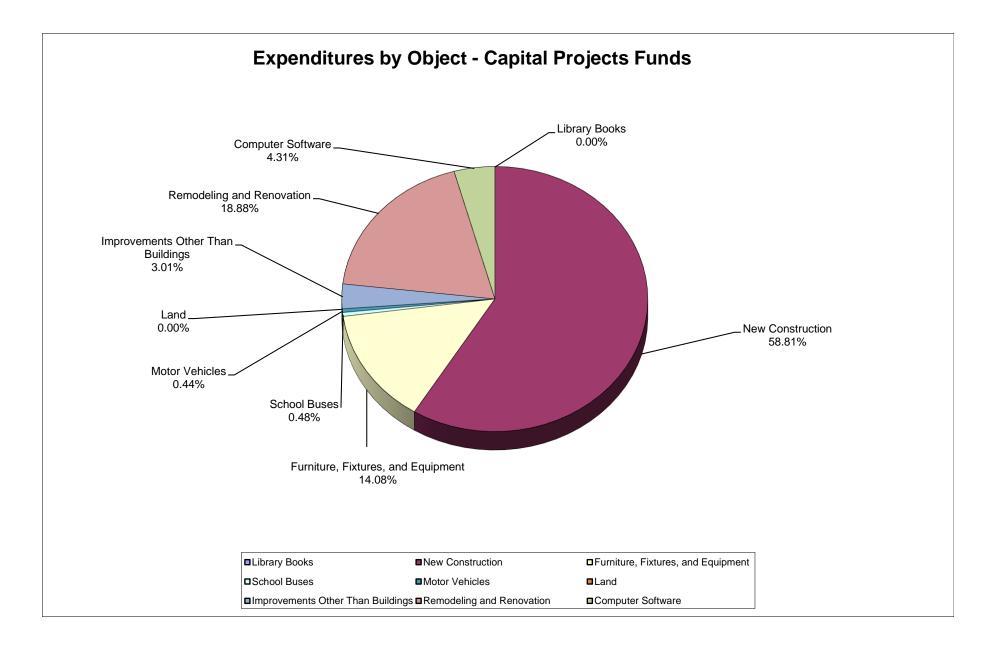

#### School District of Manatee County, Florida Statement of Revenues, Expenditures, and Changes in Fund Balance Capital Projects Funds For Month Ended December 31, 2023

|                                                                                          | For Mo                       |                  |                        |                                        |                                            |                               |
|------------------------------------------------------------------------------------------|------------------------------|------------------|------------------------|----------------------------------------|--------------------------------------------|-------------------------------|
|                                                                                          | Original Budget              | Current Budget   | YTD Actual             | Under (Over)<br>Collected/<br>Expended | % of YTD<br>Actual to<br>Current<br>Budget | YTD Actual<br>December 2022   |
| REVENUES                                                                                 |                              |                  |                        |                                        |                                            |                               |
| State:                                                                                   |                              |                  |                        |                                        |                                            |                               |
| CO&DS Distributed                                                                        | \$ 1,567,89                  | 5 \$ 1,567,895   | \$-                    | \$ 1,567,895                           | 0%                                         | \$-                           |
| Interest on CO&DS                                                                        | 28,99                        |                  | -                      | 28,991                                 | 0%                                         | -                             |
| Public Education Capital Outlay PECO                                                     | 4,770,78                     |                  |                        | 4,770,785                              | 0%                                         | 1,880,296                     |
| Charter School Cap Outlay PECO<br>Other Miscellaneous State Revenue                      | 4,492,24                     |                  | 2,321,557<br>1,048,011 | 3,008,623<br>2,500,000                 | 44%<br>30%                                 | 2,044,981                     |
| Total State Sources                                                                      | <u>3,555,93</u><br>14,415,85 |                  | 3,369,568              | 11,876,294                             | 30%<br>22%                                 | <u>1,215,764</u><br>5,141,041 |
|                                                                                          | , .,                         | , -,             | -,,                    | ,, -                                   |                                            | -, ,-                         |
| Local:<br>District Capital Taxes                                                         | 103,930,55                   | 4 103,930,554    | 77,370,470             | 26,560,084                             | 74%                                        | 65,353,232                    |
| Local Sales Tax                                                                          | 51,689,13                    |                  | 18,093,160             | 33,595,970                             | 35%                                        | 17,291,313                    |
| Interest on Investments                                                                  | 7,515,66                     |                  | 6,205,328              | 2,010,339                              | 76%                                        | 564,622                       |
| Other Miscellaneous Local Sources                                                        | 909,87                       |                  | 828,278                | 100,988                                | 89%                                        | 23,658                        |
| Impact Fees                                                                              | 33,150,90                    | 6 33,150,906     | 16,633,941             | 16,516,965                             | 50%                                        | 14,434,923                    |
| Refund of Prior Year Expense                                                             |                              | <u> </u>         |                        |                                        |                                            | -                             |
| Total Local Sources                                                                      | 197,196,13                   | 3 197,915,523    | 119,131,177            | 78,784,346                             | 60%                                        | 97,667,748                    |
| Total Revenues                                                                           | 211,611,988                  | 3 213,161,386    | 122,500,746            | 90,660,640                             | 57%                                        | 102,808,789                   |
| EXPENDITURES                                                                             |                              |                  |                        |                                        |                                            |                               |
| Capital Outlay:                                                                          |                              |                  |                        |                                        |                                            |                               |
| Library Books                                                                            |                              |                  | -                      | -                                      |                                            | -                             |
| Audio Visual Materials                                                                   |                              |                  | -                      | -                                      |                                            | -                             |
| Buildings and Fixed Equipment                                                            | 312,376,75                   |                  | 42,017,561             | 271,518,712                            | 13%                                        | 13,839,486                    |
| Furniture, Fixtures, and Equipment                                                       | 18,501,48                    |                  | 10,059,445             | 10,700,302                             | 48%                                        | 5,591,625                     |
| School Buses<br>Motor Vehicles                                                           | 2,192,96<br>563,44           |                  | 341,967<br>311,949     | 1,850,998<br>251,496                   | 16%<br>55%                                 | - 200,906                     |
| Land                                                                                     | 1,500,00                     |                  | -                      | 1,500,000                              | 0%                                         | 10,000                        |
| Improvements Other Than Buildings                                                        | 11,422,01                    |                  | 2,148,023              | 9,361,696                              | 19%                                        | 1,848,750                     |
| Remodeling and Renovation                                                                | 79,577,87                    |                  | 13,488,177             | 65,988,492                             | 17%                                        | 14,824,426                    |
| Computer Software                                                                        | 3,658,93                     | 7 3,690,223      | 3,079,275              | 610,948                                | 83%                                        | 2,914,815                     |
| Total Capital Outlay<br>Other Expenses:                                                  | 429,793,47                   | 6 433,229,043    | 71,446,398             | 361,782,644                            | 16%                                        | 39,230,008                    |
| Charter School Capital Outlay 1.5 M                                                      | 2,078,88                     | 3 2,078,883      | -                      | 2,078,883                              | 0%                                         | -                             |
| Charter School Capital Outlay Sales Tax                                                  | 1,172,13                     |                  | 904,662                | 267,471                                | 77%                                        | 1,400,118                     |
| Total Other Expenses<br>Debt Service:                                                    | 3,251,01                     |                  | 904,662                | 2,346,354                              |                                            | 1,400,118                     |
| Redemption of Principal                                                                  | 2,283,45                     |                  | 447,267                | 1,790,434                              | 20%                                        | 330,004                       |
| Interest<br>Dues and Fees                                                                | 33,87                        | 0 48,946         | 17,458                 | 31,488                                 | 36%                                        | 7,497                         |
| Total Debt Service                                                                       | 2,317,32                     | 5 2,286,648      | 464,725                | 1,821,923                              | 20%                                        | 337,501                       |
|                                                                                          |                              |                  |                        |                                        |                                            |                               |
| Total Expenditures                                                                       | 435,361,818                  | 438,766,706      | 72,815,785             | 365,950,921                            | 17%                                        | 40,967,627                    |
| Excess (Deficiency) of Revenues                                                          |                              |                  |                        |                                        |                                            |                               |
| Over (Under) Expenditures                                                                | (223,749,829                 | 9) (225,605,320) | 49,684,960             | 275,290,281                            |                                            | 61,841,162                    |
| OTHER FINANCING SOURCES (USES)                                                           |                              |                  |                        |                                        |                                            |                               |
| Loans                                                                                    |                              |                  | -                      | -                                      |                                            | -                             |
| Certificates of Participation Issued<br>Premiums on Certificates of Participation Issued |                              |                  | -                      | -                                      |                                            | -                             |
| Proceeds of Lease-Purchase Agreements                                                    |                              | - 1,878,184      | 1,878,184              | -                                      | 100%                                       | 171,862                       |
| Transfers In:                                                                            |                              | ,, -             | ,, -                   |                                        |                                            |                               |
| From General Fund<br>Transfers Out:                                                      |                              |                  | -                      | -                                      |                                            | 882,389                       |
| To General Fund                                                                          | (24,872,57                   | 8) (26,120,103)  | (17,298,503)           | (8,821,600)                            | 66%                                        | (10,390,117)                  |
| To Debt Service                                                                          | (34,118,57                   | 5) (34,118,575)  | (16,683,404)           | (17,435,171)                           | 49%                                        | (12,152,966)                  |
| Total Transfers                                                                          | (58,991,15                   | 3) (60,238,678)  | (33,981,907)           | (26,256,771)                           |                                            | (21,660,694)                  |
| Total Other Financing Sources (Uses)                                                     | . (58,991,153                | 3) (58,360,494)  | (32,103,723)           | 26,256,771                             | 55%                                        | (21,488,832)                  |
| Net Change in Fund Balances                                                              | (282,740,982                 | 2) (283,965,814) | 17,581,238             | 301,547,052                            |                                            | 40,352,330                    |
| Fund Balances, Beginning                                                                 | 330,606,188                  | 330,630,793      | 330,630,793            |                                        |                                            | 125,245,984                   |
| Fund Balances, Ending                                                                    | \$ 47,865,200                | 6 \$ 46,664,978  | \$ 348,212,030         | \$ 301,547,052                         |                                            | \$ 165,598,314                |