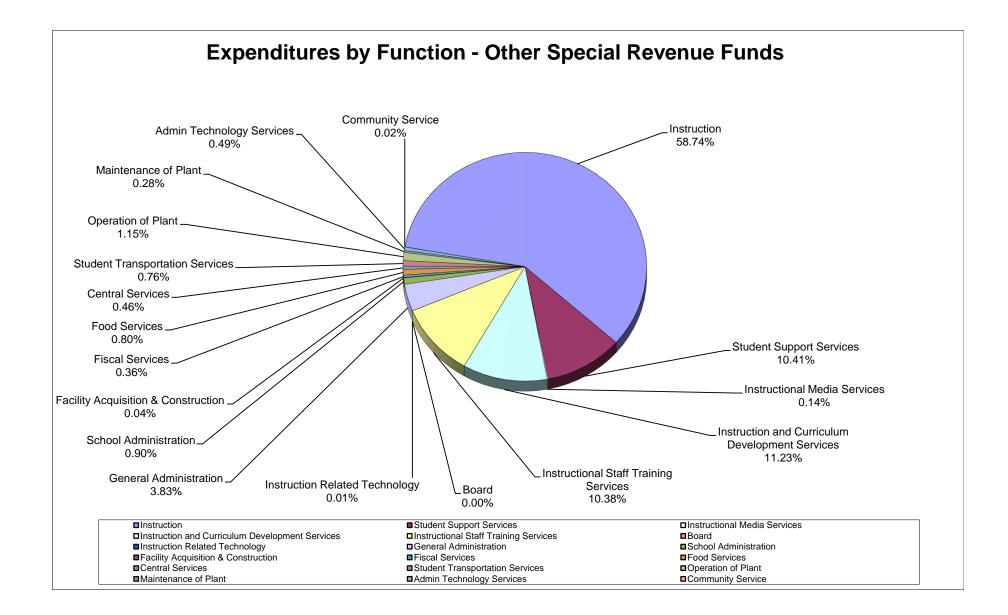

#### School District of Manatee County, Florida Statement of Revenues, Expenditures and Changes in Fund Balance (Unaudited) For Month Ended December 31, 2023

|                                             |                             |                         |                           |                      | Other Special     |                           |                         |                                               |                        |
|---------------------------------------------|-----------------------------|-------------------------|---------------------------|----------------------|-------------------|---------------------------|-------------------------|-----------------------------------------------|------------------------|
|                                             | General Fund                | Debt Service<br>Funds   | Capital Projects<br>Funds | Food Service<br>Fund | Revenue<br>Funds* | Internal Service<br>Funds | Trust & Agency<br>Funds | Total<br>December 2023                        | Total<br>December 2022 |
| REVENUES                                    | General I unu               | i unus                  | i unus                    | T unu                | T unus            | i unus                    | Tunus                   | December 2025                                 | December 2022          |
| Federal Direct                              | \$ 288,706                  | \$ 474,310              | \$-                       | \$ -                 | \$ 1,366,638      | \$ -                      | \$ 121.477              | \$ 2,251,132                                  | \$ 2.294.591           |
| Federal Through State                       | 1,487,500                   | φ -11-1,010<br>-        | ÷                         | 13,024,589           | 38,021,332        | - ¥                       | φ 121,411<br>-          | 52.533.422                                    | 57.094.181             |
| State                                       | 85,433,525                  | -                       | 3,369,568                 | 154,872              |                   |                           |                         | 88,957,965                                    | 97,286,397             |
| Local                                       | 272,310,381                 | 276,613                 | 119,131,177               | 3,294,577            | -                 | 24,378,753                | 615,848                 | 420,007,349                                   | 356,855,585            |
| Total Revenues                              | 359,520,112                 | 750,923                 | 122,500,746               | 16,474,038           | 39,387,970        | 24,378,753                | 737,326                 | 563,749,868                                   | 513,530,754            |
|                                             | 339,320,112                 | 150,925                 | 122,300,740               | 10,474,030           | 39,367,970        | 24,376,733                | 131,320                 | 505,749,000                                   | 513,530,754            |
| EXPENDITURES                                | <br>                        |                         |                           |                      |                   |                           |                         |                                               |                        |
| Instruction                                 | 177,163,298                 | -                       | -                         | -                    | 22,365,701        | -                         | 381,766                 | 199,910,765                                   | 182,677,390            |
| Student Support Services                    | 10,608,314                  | -                       | -                         | -                    | 3,964,026         | -                         | 7,247                   | 14,579,587                                    | 13,140,699             |
| Instructional Media Services                | 2,763,724                   | -                       | -                         | -                    | 52,000            | -                         | 1,378                   | 2,817,102                                     | 2,538,803              |
| Instruction & Curriculum Development        | 4,115,540                   | -                       | -                         | -                    | 4,276,072         | -                         | -                       | 8,391,612                                     | 7,582,226              |
| Instructional Staff Training Services       | 707,493                     | -                       | -                         | -                    | 3,951,902         | -                         | -                       | 4,659,395                                     | 3,467,728              |
| Instruction Related Technology              | -                           | -                       | -                         | -                    | 4,119             | -                         | -                       | 4,119                                         | 37,009                 |
| School Board                                | 512,013                     | -                       | -                         | -                    | 1,000             | -                         | -                       | 513,013                                       | 527,525                |
| General Administration                      | 1,410,684                   | -                       | -                         | -                    | 1,457,903         | -                         | -                       | 2,868,587                                     | 3,218,382              |
| School Administration                       | 16,828,022                  | -                       | -                         | -                    | 342,908           | -                         | -                       | 17,170,930                                    | 16,157,348             |
| Facilities Acquisition & Construction       | 2,811,674                   | -                       | 72,351,061                | -                    | 14,000            | -                         | -                       | 75,176,735                                    | 43,516,409             |
| Fiscal Services                             | 1,793,271                   | -                       | -                         | -                    | 136,998           | -                         | -                       | 1,930,269                                     | 1,421,497              |
| Food Services                               | -                           | -                       | -                         | 17,300,352           | 304,930           | -                         | -                       | 17,605,282                                    | 15,400,121             |
| Central Services                            | 7,587,871                   | -                       | -                         | -                    | 174,390           | 32,747,629                | -                       | 40,509,889                                    | 41,271,372             |
| Student Transportation                      | 8,618,910                   | -                       | -                         | -                    | 291,156           | -                         | -                       | 8,910,066                                     | 8,535,681              |
| Operation of Plant                          | 25,197,604                  | -                       | -                         | -                    | 437,560           | -                         | -                       | 25,635,164                                    | 22,311,817             |
| Maintenance of Plant                        | 4,991,929                   | -                       | -                         | -                    | 104,839           | -                         | -                       | 5,096,768                                     | 4,944,669              |
| Administrative Technology Services          | 4,139,915                   | -                       | -                         | -                    | 188,020           | -                         | -                       | 4,327,935                                     | 4,253,307              |
| Community Services                          | 3,372,127                   | -                       | -                         | -                    | 5,850             | -                         | -                       | 3,377,976                                     | 3,549,443              |
| Debt Service                                | 36,000                      | 16,631,376              | 464,725                   | -                    | -                 | -                         | -                       | 17,132,101                                    | 12,421,571             |
|                                             |                             |                         |                           | 17 000 050           | 00.070.074        | 00 747 000                |                         |                                               |                        |
| Total Expenditures                          | 272,658,389                 | 16,631,376              | 72,815,785                | 17,300,352           | 38,073,374        | 32,747,629                | 390,391                 | 450,617,297                                   | 386,972,997            |
| Excess (Deficiency) of Revenue Over         | í l                         |                         |                           |                      |                   |                           |                         |                                               |                        |
| (Under) Expenditures                        | 86,861,723                  | (15,880,453)            | 49,684,960                | (826,314)            | 1,314,596         | (8,368,876)               | 346,935                 | 113,132,571                                   | 126,557,757            |
|                                             |                             |                         |                           |                      |                   |                           |                         |                                               |                        |
| Other Financing Sources (Uses)              | 1                           |                         |                           |                      |                   |                           |                         |                                               |                        |
| Other Financing Sources                     | -                           | -                       | 1,878,184                 | -                    | -                 | -                         | -                       | 1,878,184                                     | 14,271,862             |
| Other Financing Uses                        | -                           | -                       | -                         | -                    | -                 | -                         | -                       | -                                             | -                      |
| Transfers In                                | 18,613,099                  | 16,683,404              | -                         | -                    | -                 | -                         | -                       | 35,296,503                                    | 30,575,043             |
| Transfers Out                               | <u> </u>                    | <u> </u>                | (33,981,907)              | -                    | (1,314,596)       | <u> </u>                  | -                       | (35,296,503)                                  | (30,575,043)           |
| Total Other Financing Sources (Uses)        | 18,613,099                  | 16,683,404              | (32,103,723)              | <u> </u>             | (1,314,596)       | <u> </u>                  |                         | 1,878,184                                     | 14,271,862             |
| Net Change in Fund Balance                  | 105,474,822                 | 802,951                 | 17,581,238                | (826,314)            | (0)               | (8,368,876)               | 346,935                 | 115,010,755                                   | 140,829,619            |
| -                                           |                             | ,                       |                           |                      | (0)               |                           | ,                       |                                               | , ,                    |
| Fund Balances, Beginning                    | 85,961,974                  | 12,831,068              | 330,630,793               | 14,607,124           |                   | 14,435,385                | 1,121,660               | 459,588,004                                   | 211,950,610            |
| Fund Balances, Ending                       | <u>\$ 191,436,796</u>       | <u>\$ 13,634,019</u>    | <u>\$ 348,212,030</u>     | <u>\$ 13,780,810</u> | <u>\$ (0)</u>     | <u>\$ 6,066,509</u>       | <u>\$ 1,468,595</u>     | <u>\$                                    </u> | <u>\$ 352,780,229</u>  |
| *Fund 49101 - School Internal Funds exclude | ed will be reported at fisc | al vear-end Monthly rep | orts on file with SDMC    |                      |                   |                           |                         |                                               |                        |