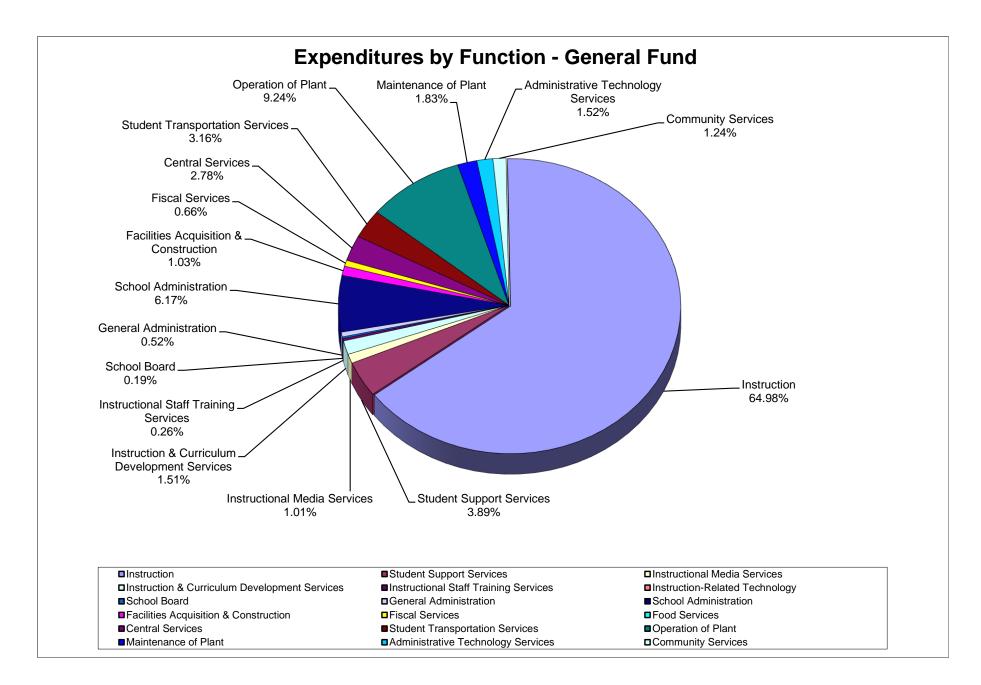

#### School District of Manatee County, Florida Statement of Revenues, Expenditures, and Changes in Fund Balance General Fund For Month Ended December 31, 2023

| For Month Ended December 31, 2023                                             |                                 |                          |                         |                                                        |                                            |                               |
|-------------------------------------------------------------------------------|---------------------------------|--------------------------|-------------------------|--------------------------------------------------------|--------------------------------------------|-------------------------------|
|                                                                               | Original Budget                 | Current Budget           | YTD Actual              | Variance with<br>Current Budget<br>Positive (Negative) | % of YTD<br>Actual to<br>Current<br>Budget | YTD Actual<br>December 2022   |
| REVENUES                                                                      |                                 |                          |                         |                                                        |                                            |                               |
| Federal Direct:                                                               |                                 |                          |                         |                                                        |                                            |                               |
| Reserve Officers Training Corps (ROTC)<br>Miscellaneous Federal Direct        | \$ 673,800<br>2,000             | \$ 673,800<br>8,730      | \$ 284,091<br>4,615     | \$ (389,709)<br>(4,115)                                | 42%<br>53%                                 | \$ 294,480                    |
| Total Federal Direct                                                          | 675,800                         | 682,530                  | 288,706                 | (393,824)                                              | 42%                                        | 294,480                       |
| Federal Through State:                                                        |                                 |                          |                         |                                                        |                                            |                               |
| Vocational Education Act                                                      | -                               | 22,303                   | 4,928                   | (17,375)                                               | 22%                                        | 5,500                         |
| Medicaid<br>Individuals with Disabilities                                     | 1,180,000<br>111,000            | 750,000<br>279,078       | 358,598<br>156,236      | (391,402)<br>(122,841)                                 | 48%<br>56%                                 | 252,465<br>147,966            |
| Educational Stabilization K-12                                                | -                               |                          |                         | (122,041)                                              | 5070                                       | -                             |
| Educational Stabilization Workforce                                           | -                               |                          | -                       | -                                                      |                                            | -                             |
| Educational Stabilization VPK<br>Miscellaneous Federal Through State          | -                               | - 1.147.972              | 967.738                 | (180,234)                                              | 84%                                        | 247,500<br>339,744            |
| Total Federal Through State                                                   | 1,291,000                       | 2,199,353                | 1,487,500               | (711,852)                                              | 68%                                        | 993,175                       |
| State:                                                                        |                                 |                          |                         |                                                        |                                            |                               |
| Florida Education Finance Program (FEFP)<br>Workforce Development             | 100,158,206                     | 100,158,206              | 53,620,146              | (46,538,060)                                           | 54%<br>50%                                 | 57,432,997                    |
| Workforce Education Performance Incentive                                     | 10,341,269<br>225,000           | 10,144,293<br>335,852    | 5,072,148<br>335,852    | (5,072,145)                                            | 100%                                       | 4,843,704<br>101,793          |
| CO&DS Withheld for Administrative Expenditures<br>State License Tax           | 28,000<br>340,481               | 28,000<br>340,481        | -<br>188,059            | (28,000)<br>(152,422)                                  | 0%<br>55%                                  | - 130,006                     |
| Discretionary Lottery                                                         | -                               |                          |                         | (132,422)                                              | 5576                                       | -                             |
| Categorical Programs:<br>Class Size Reduction Operating Funds                 | 49.033.659                      | 49,033,659               | 24,516,828              | (24,516,831)                                           | 50%                                        | 25,491,102                    |
| Florida School Recognition Funds                                              | -                               | -                        |                         |                                                        |                                            | 2,619,231                     |
| Voluntary Prekindergarten Program<br>Other Miscellaneous State Revenue        | 1,850,000<br>508,980            | 1,850,000<br>827,554     | 1,072,697<br>627,794    | (777,303)<br>(199,759)                                 | 58%<br>76%                                 | 1,055,392<br>316,077          |
| Total State                                                                   | 162,485,595                     | 162,718,045              | 85,433,525              | (77,284,520)                                           | 53%                                        | 91,990,302                    |
| Local:                                                                        |                                 |                          |                         |                                                        |                                            |                               |
| District School Taxes                                                         | 340,961,503<br>126,000          | 340,961,503<br>145,674   | 253,835,953<br>135.837  | (87,125,550)<br>(9.837)                                | 74%<br>93%                                 | 218,819,263<br>96,657         |
| Interest on Investments                                                       | 126,000<br>6,000,000            | 145,674<br>8,696,747     | 135,837<br>6,292,096    | (9,837)<br>(2,404,652)                                 | 93%<br>72%                                 | 96,657<br>2,288,637           |
| Student and Adult a la Carte<br>Catering/Specials                             |                                 | -                        | -                       | -                                                      |                                            | -                             |
| Net Increase (Decrease) in Fair Value                                         | -                               |                          | 1,039                   | 1,039                                                  |                                            | (201)                         |
| Gifts, Grants and Bequests<br>Vending Sales                                   | 150                             | 4,602                    | 4,602<br>63             | -<br>63                                                | 100%                                       | 1,500<br>448                  |
| Student Fees:                                                                 |                                 |                          |                         |                                                        |                                            |                               |
| Adult Gen Ed Course Fees<br>Post Secondary Vocational Ed Course Fees          | 82,092<br>1,882,674             | 165,153<br>1.882.674     | 130,920<br>1,744,085    | (34,233)<br>(138,589)                                  | 79%<br>93%                                 | 84,800<br>1,685,542           |
| Continuing Workforce Education Course Fees                                    | 130,887                         | 96,654                   | 46,518                  | (50,136)                                               | 48%                                        | 61,871                        |
| Capital Improvement Fees<br>Post Secondary Lab Fees                           | 113,170<br>956,000              | 172,773<br>1,254,082     | 163,800<br>1,254,082    | (8.973)                                                | 95%<br>100%                                | 126,001<br>893,773            |
| Lifelong Learning Fees                                                        | 6.000                           | 6,000                    | 1,442                   | (4,558)                                                | 24%                                        | 2,010                         |
| GED Testing Fees<br>Other Student Fees                                        | 12,000<br>566,427               | 12,000<br>632,710        | 4,573<br>627,100        | (7,428)<br>(5,610)                                     | 38%<br>99%                                 | 3,786<br>512,867              |
| Other Fees:<br>Preschool Program Fees                                         | 700,000                         | 700,000                  | 494,759                 | (205,241)                                              | 71%                                        | 384,845                       |
| School Age Child Care Fees                                                    | 6,350,000                       | 6,350,000                | 494,759<br>3,243,337    | (3,106,663)                                            | 71%<br>51%                                 | 384,845<br>3,139,447          |
| Other Schools, Courses and Classes Fees<br>Miscellaneous Local:               | 19                              | 19                       | 10,092                  | 10,073                                                 | 52647%                                     | 5,841                         |
| Bus Fees                                                                      | 95,000                          | 45,000                   | 22,683                  | (22,317)                                               | 50%                                        | 83,391                        |
| Transportation Services Rendered for School Acti<br>Sale of Junk              | v 80,000<br>65,000              | 50,000<br>111,346        | 19,040<br>111,346       | (30,960)                                               | 38%<br>100%                                | 68,550<br>55,516              |
| Receipt of Federal Indirect Cost Rate                                         | 2,500,000                       | 2,500,000                | 1,448,320               | (1,051,680)                                            | 58%                                        | 2,019,399                     |
| Other Miscellaneous Local Sources<br>Refund of Prior Year's Expenditures      | 2,066,525                       | 2,641,623<br>194         | 1,734,445<br>1,765      | (907,178)<br>1,571                                     | 66%<br>909%                                | 1,512,784<br>(217,239)        |
| Collections for Lost, Damaged and Sold Textbook                               |                                 | 35                       | 35                      |                                                        | 100%                                       | 121                           |
| Receipt of Food Service Indirect Costs<br>Total Local                         | <u>1,670,000</u><br>364,363,448 | 1,670,000 368,098,791    | 982,448 272,310,381     | (687,552)<br>(95,788,410)                              | 59%<br>74%                                 | <u>915,672</u><br>232,545,281 |
|                                                                               |                                 |                          |                         |                                                        | 1470                                       |                               |
| Total Revenues                                                                | 528,815,843                     | 533,698,718              | 359,520,112             | (174,178,606)                                          | 67%                                        | 325,823,238                   |
| Expenditures (by Function)                                                    |                                 |                          |                         |                                                        |                                            |                               |
| Current:<br>Instruction                                                       | 387,564,697                     | 385,533,661              | 177,163,298             | 208,370,363                                            | 46%                                        | 159,533,912                   |
| Student Support Services                                                      | 23,986,953                      | 23,833,602               | 10,608,314              | 13,225,288                                             | 45%                                        | 7,469,212                     |
| Instructional Media Services<br>Instruction & Curriculum Development Services | 5.846.362<br>9.230.978          | 5,827,510<br>9,332,137   | 2,763,724<br>4,115,540  | 3,063,786<br>5,216,597                                 | 47%<br>44%                                 | 2,536,373<br>3,872,142        |
| Instructional Staff Training Services                                         | 1,379,015                       | 1,539,817                | 707,493                 | 832,324                                                | 46%                                        | 510,924                       |
| Instruction-Related Technology<br>School Board                                | 585<br>1,369,794                | 585<br>1,419,794         | 512,013                 | 585<br>907,780                                         | 0%<br>36%                                  | (13)<br>527,525               |
| General Administration                                                        | 3,009,991                       | 3,426,898                | 1,410,684               | 2,016,214                                              | 41%                                        | 1,199,387                     |
| School Administration<br>Facilities Acquisition & Construction                | 37,412,551<br>6.801,515         | 37,197,453<br>7,624,876  | 16,828,022<br>2,811,674 | 20,369,431<br>4,813,202                                | 45%<br>37%                                 | 16,145,021<br>2,886,283       |
| Fiscal Services<br>Food Services                                              | 3,715,284                       | 3,990,222                | 1,793,271               | 2,196,951                                              | 45%                                        | 1,369,732                     |
| Central Services                                                              | - 15,822,725                    | - 16,092,814             | 7,587,871               | - 8,504,943                                            | 47%                                        | 6,282,264                     |
| Student Transportation Services<br>Operation of Plant                         | 21,316,080                      | 20,669,870<br>50,832,872 | 8,618,910<br>25,197,604 | 12,050,961<br>25,635,268                               | 42%<br>50%                                 | 8,327,720<br>22,123,243       |
| Maintenance of Plant                                                          | 50,803,736<br>11,510,549        | 11,818,532               | 4,991,929               | 6,826,603                                              | 42%                                        | 4,943,977                     |
| Administrative Technology Services<br>Community Services                      | 8,713,129<br>6,518,918          | 8,728,688<br>6,969,485   | 4,139,915<br>3,372,127  | 4,588,773<br>3,597,359                                 | 47%<br>48%                                 | 3,961,140<br>3,549,443        |
| Debt Service                                                                  | 1,025,000                       | 1,778,918                | 36,000                  | 1,742,918                                              | 2%                                         | 24,368                        |
|                                                                               |                                 |                          |                         |                                                        |                                            |                               |
| Total Expenditures                                                            | 596,027,863                     | 596,617,735              | 272,658,389             | 323,959,346                                            | 46%                                        | 245,262,653                   |
| Excess (Deficiency) of Revenues                                               |                                 |                          |                         |                                                        |                                            |                               |
| Over (Under) Expenditures                                                     | (67,212,020)                    | (62,919,017)             | 86,861,723              | 149,780,740                                            |                                            | 80,560,585                    |
| OTHER FINANCING SOURCES (USES)                                                |                                 |                          |                         |                                                        |                                            |                               |
| Sale of Land                                                                  | -                               |                          | -                       | -                                                      |                                            | 14,100,000                    |
| Transfers In:<br>From Capital Project Funds                                   | 24,872,578                      | 26,120,103               | 17,298,503              | (8,821,600)                                            | 66%                                        | 10,390,117                    |
| From Special Revenue Funds<br>Transfers Out:                                  |                                 | 1,314,596                | 1,314,596               |                                                        | 100%                                       | 649,571                       |
| To Capital Project Funds                                                      | -                               | -                        |                         | -                                                      |                                            | (882,389)                     |
| To Internal Service Funds                                                     |                                 |                          |                         | -                                                      |                                            | -                             |
| Total Other Financing Sources (Uses)                                          | 24,872,578                      | 27,434,699               | 18,613,099              | (8,821,600)                                            | 68%                                        | 25,139,688                    |
| Net Change in Fund Balance                                                    | (42,339,442)                    | (35,484,318)             | 105,474,822             | 140,959,140                                            |                                            | 104,817,884                   |
| Fund Balance, Beginning                                                       | 85,961,974                      | 85,961,974               | 85,961,974              | <u> </u>                                               |                                            | 50,388,336                    |
| Nonspendable                                                                  | 643,367                         | -                        |                         |                                                        |                                            | -                             |
| Restricted<br>Assigned                                                        | -                               |                          |                         | -                                                      |                                            | -                             |
| Unassigned                                                                    | 42,979,165                      | 50,477,656               | -                       | -                                                      |                                            | ·                             |
| Fund Balance, Ending                                                          | \$ 43,622,532                   | \$ 50,477,656            | \$ 191,436,796          | \$ 140,959,140                                         |                                            | \$ 155,206,220                |
|                                                                               |                                 |                          |                         |                                                        |                                            |                               |