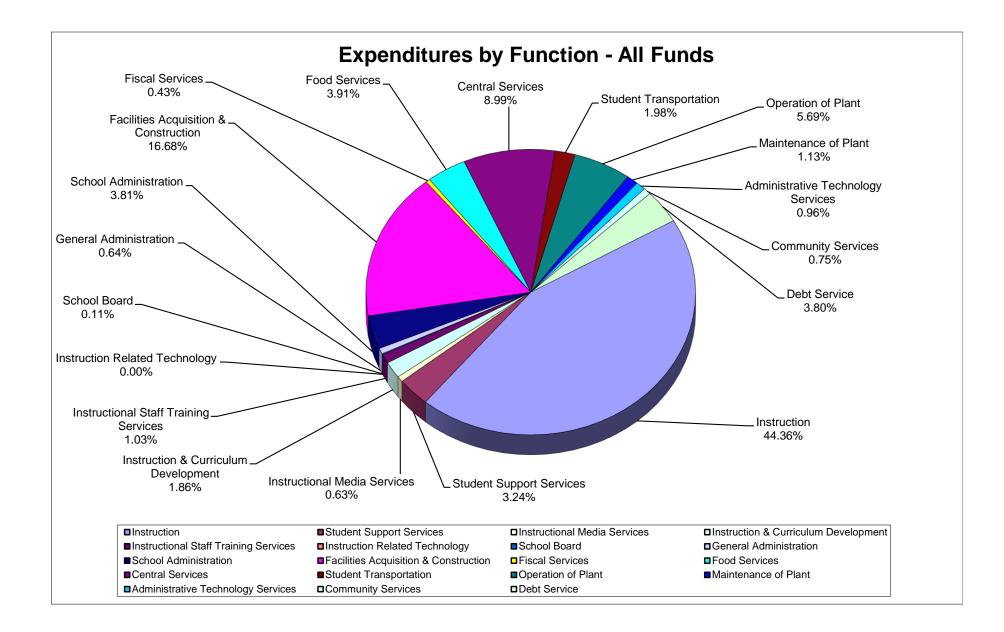

#### School District of Manatee County, Florida Statement of Revenues, Expenditures and Changes in Fund Balance (Unaudited) For Month Ended December 31, 2023

|                                             |                             |                         |                           |                      | Other Special     |                           |                         |                                               |                        |
|---------------------------------------------|-----------------------------|-------------------------|---------------------------|----------------------|-------------------|---------------------------|-------------------------|-----------------------------------------------|------------------------|
|                                             | General Fund                | Debt Service<br>Funds   | Capital Projects<br>Funds | Food Service<br>Fund | Revenue<br>Funds* | Internal Service<br>Funds | Trust & Agency<br>Funds | Total<br>December 2023                        | Total<br>December 2022 |
| REVENUES                                    | General I unu               | i unus                  | i unus                    | T unu                | T unus            | i unus                    | Tunus                   | December 2025                                 | December 2022          |
| Federal Direct                              | \$ 288,706                  | \$ 474,310              | \$-                       | \$ -                 | \$ 1,366,638      | \$ -                      | \$ 121.477              | \$ 2,251,132                                  | \$ 2.294.591           |
| Federal Through State                       | 1,487,500                   | φ -11-1,010<br>-        | ÷                         | 13,024,589           | 38,021,332        | - ¥                       | φ 121,411<br>-          | 52.533.422                                    | 57.094.181             |
| State                                       | 85,433,525                  | -                       | 3,369,568                 | 154,872              |                   |                           |                         | 88,957,965                                    | 97,286,397             |
| Local                                       | 272,310,381                 | 276,613                 | 119,131,177               | 3,294,577            | -                 | 24,378,753                | 615,848                 | 420,007,349                                   | 356,855,585            |
| Total Revenues                              | 359,520,112                 | 750,923                 | 122,500,746               | 16,474,038           | 39,387,970        | 24,378,753                | 737,326                 | 563,749,868                                   | 513,530,754            |
|                                             | 339,320,112                 | 150,925                 | 122,300,740               | 10,474,030           | 39,367,970        | 24,376,733                | 131,320                 | 505,749,000                                   | 513,530,754            |
| EXPENDITURES                                | <br>                        |                         |                           |                      |                   |                           |                         |                                               |                        |
| Instruction                                 | 177,163,298                 | -                       | -                         | -                    | 22,365,701        | -                         | 381,766                 | 199,910,765                                   | 182,677,390            |
| Student Support Services                    | 10,608,314                  | -                       | -                         | -                    | 3,964,026         | -                         | 7,247                   | 14,579,587                                    | 13,140,699             |
| Instructional Media Services                | 2,763,724                   | -                       | -                         | -                    | 52,000            | -                         | 1,378                   | 2,817,102                                     | 2,538,803              |
| Instruction & Curriculum Development        | 4,115,540                   | -                       | -                         | -                    | 4,276,072         | -                         | -                       | 8,391,612                                     | 7,582,226              |
| Instructional Staff Training Services       | 707,493                     | -                       | -                         | -                    | 3,951,902         | -                         | -                       | 4,659,395                                     | 3,467,728              |
| Instruction Related Technology              | -                           | -                       | -                         | -                    | 4,119             | -                         | -                       | 4,119                                         | 37,009                 |
| School Board                                | 512,013                     | -                       | -                         | -                    | 1,000             | -                         | -                       | 513,013                                       | 527,525                |
| General Administration                      | 1,410,684                   | -                       | -                         | -                    | 1,457,903         | -                         | -                       | 2,868,587                                     | 3,218,382              |
| School Administration                       | 16,828,022                  | -                       | -                         | -                    | 342,908           | -                         | -                       | 17,170,930                                    | 16,157,348             |
| Facilities Acquisition & Construction       | 2,811,674                   | -                       | 72,351,061                | -                    | 14,000            | -                         | -                       | 75,176,735                                    | 43,516,409             |
| Fiscal Services                             | 1,793,271                   | -                       | -                         | -                    | 136,998           | -                         | -                       | 1,930,269                                     | 1,421,497              |
| Food Services                               | -                           | -                       | -                         | 17,300,352           | 304,930           | -                         | -                       | 17,605,282                                    | 15,400,121             |
| Central Services                            | 7,587,871                   | -                       | -                         | -                    | 174,390           | 32,747,629                | -                       | 40,509,889                                    | 41,271,372             |
| Student Transportation                      | 8,618,910                   | -                       | -                         | -                    | 291,156           | -                         | -                       | 8,910,066                                     | 8,535,681              |
| Operation of Plant                          | 25,197,604                  | -                       | -                         | -                    | 437,560           | -                         | -                       | 25,635,164                                    | 22,311,817             |
| Maintenance of Plant                        | 4,991,929                   | -                       | -                         | -                    | 104,839           | -                         | -                       | 5,096,768                                     | 4,944,669              |
| Administrative Technology Services          | 4,139,915                   | -                       | -                         | -                    | 188,020           | -                         | -                       | 4,327,935                                     | 4,253,307              |
| Community Services                          | 3,372,127                   | -                       | -                         | -                    | 5,850             | -                         | -                       | 3,377,976                                     | 3,549,443              |
| Debt Service                                | 36,000                      | 16,631,376              | 464,725                   | -                    | -                 | -                         | -                       | 17,132,101                                    | 12,421,571             |
|                                             |                             |                         |                           | 17 000 050           | 00.070.074        | 00 747 000                |                         |                                               |                        |
| Total Expenditures                          | 272,658,389                 | 16,631,376              | 72,815,785                | 17,300,352           | 38,073,374        | 32,747,629                | 390,391                 | 450,617,297                                   | 386,972,997            |
| Excess (Deficiency) of Revenue Over         | í l                         |                         |                           |                      |                   |                           |                         |                                               |                        |
| (Under) Expenditures                        | 86,861,723                  | (15,880,453)            | 49,684,960                | (826,314)            | 1,314,596         | (8,368,876)               | 346,935                 | 113,132,571                                   | 126,557,757            |
|                                             |                             |                         |                           |                      |                   |                           |                         |                                               |                        |
| Other Financing Sources (Uses)              | 1                           |                         |                           |                      |                   |                           |                         |                                               |                        |
| Other Financing Sources                     | -                           | -                       | 1,878,184                 | -                    | -                 | -                         | -                       | 1,878,184                                     | 14,271,862             |
| Other Financing Uses                        | -                           | -                       | -                         | -                    | -                 | -                         | -                       | -                                             | -                      |
| Transfers In                                | 18,613,099                  | 16,683,404              | -                         | -                    | -                 | -                         | -                       | 35,296,503                                    | 30,575,043             |
| Transfers Out                               | <u> </u>                    | <u> </u>                | (33,981,907)              | -                    | (1,314,596)       | <u> </u>                  | -                       | (35,296,503)                                  | (30,575,043)           |
| Total Other Financing Sources (Uses)        | 18,613,099                  | 16,683,404              | (32,103,723)              | <u> </u>             | (1,314,596)       | <u> </u>                  |                         | 1,878,184                                     | 14,271,862             |
| Net Change in Fund Balance                  | 105,474,822                 | 802,951                 | 17,581,238                | (826,314)            | (0)               | (8,368,876)               | 346,935                 | 115,010,755                                   | 140,829,619            |
| -                                           |                             | ,                       |                           |                      | (0)               |                           | ,                       |                                               | , ,                    |
| Fund Balances, Beginning                    | 85,961,974                  | 12,831,068              | 330,630,793               | 14,607,124           |                   | 14,435,385                | 1,121,660               | 459,588,004                                   | 211,950,610            |
| Fund Balances, Ending                       | <u>\$ 191,436,796</u>       | <u>\$ 13,634,019</u>    | <u>\$ 348,212,030</u>     | <u>\$ 13,780,810</u> | <u>\$ (0)</u>     | <u>\$ 6,066,509</u>       | <u>\$ 1,468,595</u>     | <u>\$                                    </u> | <u>\$ 352,780,229</u>  |
| *Fund 49101 - School Internal Funds exclude | ed will be reported at fisc | al vear-end Monthly rep | orts on file with SDMC    |                      |                   |                           |                         |                                               |                        |