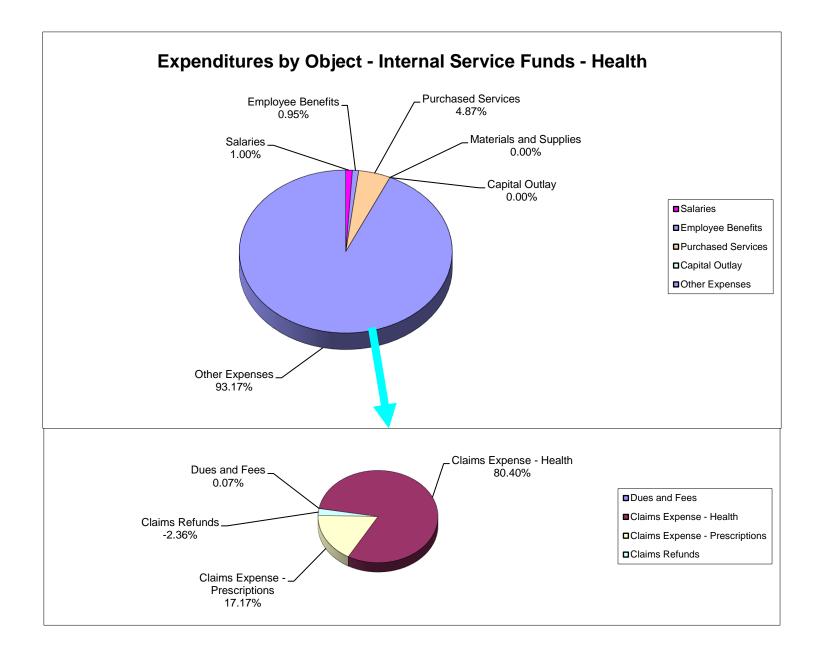

|                 |                | -               |                                        |                                            | 6,500,000                   |
| Change in Net Position           | (4,865,891)     | (4,865,891)    | (8,401,465)     | (3,535,574)                            |                                            | (5,316,713)                 |
| Net Position, Beginning          | 12,870,340      | 12,870,340     | 12,870,340      | -                                      |                                            | 8,444,558                   |
| Net Position, Ending             | \$ 8,004,449    | \$ 8,004,449   | \$ 4,468,875    | \$ (3,535,574)                         |                                            | \$ 3,127,845                |



#### School District of Manatee County, Florida Statement of Revenues, Expenditures, and Changes in Fund Net Position Internal Service Funds - Workers Compensation For Month Ended December 31, 2023

|                                | FOI MOITH EINeu December 31, 2023 |                |                     |                                        |                                            |                             |
|--------------------------------|-----------------------------------|----------------|---------------------|----------------------------------------|--------------------------------------------|-----------------------------|
|                                | Original Budget                   | Current Budget | YTD Actual          | Under (Over)<br>Collected/<br>Expende