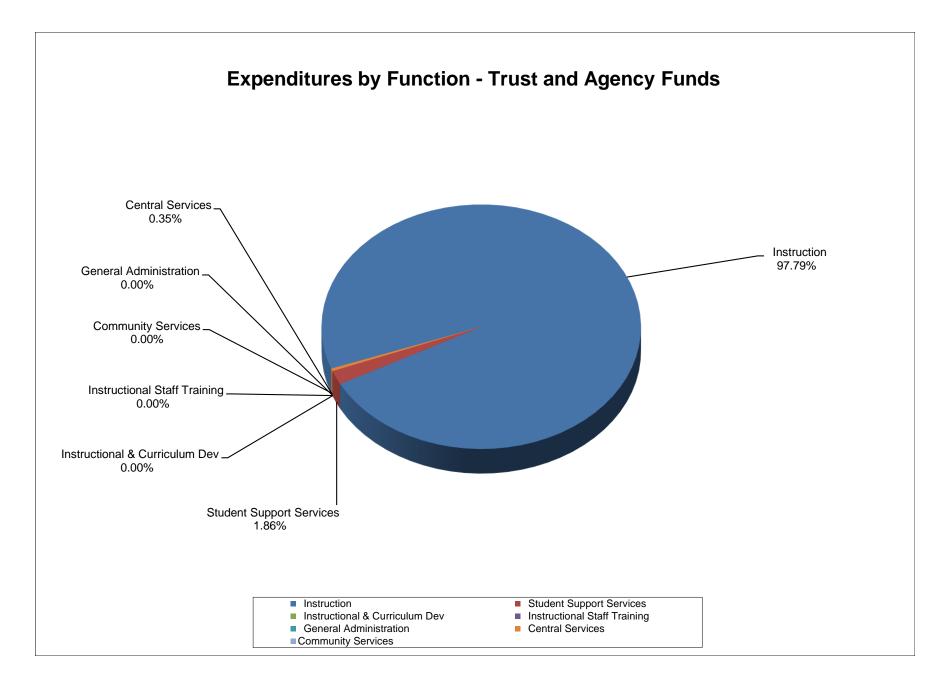

#### School District of Manatee County, Florida Statement of Revenues, Expenditures and Changes in Fund Balance (Unaudited) For Month Ended December 31, 2023

|                                             |                             |                         |                           |                      | Other Special     |                           |                         |                                               |                        |
|---------------------------------------------|-----------------------------|-------------------------|---------------------------|----------------------|-------------------|---------------------------|-------------------------|-----------------------------------------------|------------------------|
|                                             | General Fund                | Debt Service<br>Funds   | Capital Projects<br>Funds | Food Service<br>Fund | Revenue<br>Funds* | Internal Service<br>Funds | Trust & Agency<br>Funds | Total<br>December 2023                        | Total<br>December 2022 |
| REVENUES                                    | General I unu               | i unus                  | i unus                    | T unu                | T unus            | i unus                    | Tunus                   | December 2025                                 | December 2022          |
| Federal Direct                              | \$ 288,706                  | \$ 474,310              | \$-                       | \$ -                 | \$ 1,366,638      | \$ -                      | \$ 121.477              | \$ 2,251,132                                  | \$ 2.294.591           |
| Federal Through State                       | 1,487,500                   | φ -11-1,010<br>-        | ÷                         | 13,024,589           | 38,021,332        | - ¥                       | φ 121,411<br>-          | 52.533.422                                    | 57.094.181             |
| State                                       | 85,433,525                  | -                       | 3,369,568                 | 154,872              |                   |                           |                         | 88,957,965                                    | 97,286,397             |
| Local                                       | 272,310,381                 | 276,613                 | 119,131,177               | 3,294,577            | -                 | 24,378,753                | 615,848                 | 420,007,349                                   | 356,855,585            |
| Total Revenues                              | 359,520,112                 | 750,923                 | 122,500,746               | 16,474,038           | 39,387,970        | 24,378,753                | 737,326                 | 563,749,868                                   | 513,530,754            |
|                                             | 339,320,112                 | 150,925                 | 122,300,740               | 10,474,030           | 39,367,970        | 24,376,733                | 131,320                 | 505,749,000                                   | 513,530,754            |
| EXPENDITURES                                | <br>                        |                         |                           |                      |                   |                           |                         |                                               |                        |
| Instruction                                 | 177,163,298                 | -                       | -                         | -                    | 22,365,701        | -                         | 381,766                 | 199,910,765                                   | 182,677,390            |
| Student Support Services                    | 10,608,314                  | -                       | -                         | -                    | 3,964,026         | -                         | 7,247                   | 14,579,587                                    | 13,140,699             |
| Instructional Media Services                | 2,763,724                   | -                       | -                         | -                    | 52,000            | -                         | 1,378                   | 2,817,102                                     | 2,538,803              |
| Instruction & Curriculum Development        | 4,115,540                   | -                       | -                         | -                    | 4,276,072         | -                         | -                       | 8,391,612                                     | 7,582,226              |
| Instructional Staff Training Services       | 707,493                     | -                       | -                         | -                    | 3,951,902         | -                         | -                       | 4,659,395                                     | 3,467,728              |
| Instruction Related Technology              | -                           | -                       | -                         | -                    | 4,119             | -                         | -                       | 4,119                                         | 37,009                 |
| School Board                                | 512,013                     | -                       | -                         | -                    | 1,000             | -                         | -                       | 513,013                                       | 527,525                |
| General Administration                      | 1,410,684                   | -                       | -                         | -                    | 1,457,903         | -                         | -                       | 2,868,587                                     | 3,218,382              |
| School Administration                       | 16,828,022                  | -                       | -                         | -                    | 342,908           | -                         | -                       | 17,170,930                                    | 16,157,348             |
| Facilities Acquisition & Construction       | 2,811,674                   | -                       | 72,351,061                | -                    | 14,000            | -                         | -                       | 75,176,735                                    | 43,516,409             |
| Fiscal Services                             | 1,793,271                   | -                       | -                         | -                    | 136,998           | -                         | -                       | 1,930,269                                     | 1,421,497              |
| Food Services                               | -                           | -                       | -                         | 17,300,352           | 304,930           | -                         | -                       | 17,605,282                                    | 15,400,121             |
| Central Services                            | 7,587,871                   | -                       | -                         | -                    | 174,390           | 32,747,629                | -                       | 40,509,889                                    | 41,271,372             |
| Student Transportation                      | 8,618,910                   | -                       | -                         | -                    | 291,156           | -                         | -                       | 8,910,066                                     | 8,535,681              |
| Operation of Plant                          | 25,197,604                  | -                       | -                         | -                    | 437,560           | -                         | -                       | 25,635,164                                    | 22,311,817             |
| Maintenance of Plant                        | 4,991,929                   | -                       | -                         | -                    | 104,839           | -                         | -                       | 5,096,768                                     | 4,944,669              |
| Administrative Technology Services          | 4,139,915                   | -                       | -                         | -                    | 188,020           | -                         | -                       | 4,327,935                                     | 4,253,307              |
| Community Services                          | 3,372,127                   | -                       | -                         | -                    | 5,850             | -                         | -                       | 3,377,976                                     | 3,549,443              |
| Debt Service                                | 36,000                      | 16,631,376              | 464,725                   | -                    | -                 | -                         | -                       | 17,132,101                                    | 12,421,571             |
|                                             |                             |                         |                           | 17 000 050           | 00.070.074        | 00 747 000                |                         |                                               |                        |
| Total Expenditures                          | 272,658,389                 | 16,631,376              | 72,815,785                | 17,300,352           | 38,073,374        | 32,747,629                | 390,391                 | 450,617,297                                   | 386,972,997            |
| Excess (Deficiency) of Revenue Over         | í l                         |                         |                           |                      |                   |                           |                         |                                               |                        |
| (Under) Expenditures                        | 86,861,723                  | (15,880,453)            | 49,684,960                | (826,314)            | 1,314,596         | (8,368,876)               | 346,935                 | 113,132,571                                   | 126,557,757            |
|                                             |                             |                         |                           |                      |                   |                           |                         |                                               |                        |
| Other Financing Sources (Uses)              | 1                           |                         |                           |                      |                   |                           |                         |                                               |                        |
| Other Financing Sources                     | -                           | -                       | 1,878,184                 | -                    | -                 | -                         | -                       | 1,878,184                                     | 14,271,862             |
| Other Financing Uses                        | -                           | -                       | -                         | -                    | -                 | -                         | -                       | -                                             | -                      |
| Transfers In                                | 18,613,099                  | 16,683,404              | -                         | -                    | -                 | -                         | -                       | 35,296,503                                    | 30,575,043             |
| Transfers Out                               | <u> </u>                    | <u> </u>                | (33,981,907)              | -                    | (1,314,596)       | <u> </u>                  | -                       | (35,296,503)                                  | (30,575,043)           |
| Total Other Financing Sources (Uses)        | 18,613,099                  | 16,683,404              | (32,103,723)              | <u> </u>             | (1,314,596)       | <u> </u>                  |                         | 1,878,184                                     | 14,271,862             |
| Net Change in Fund Balance                  | 105,474,822                 | 802,951                 | 17,581,238                | (826,314)            | (0)               | (8,368,876)               | 346,935                 | 115,010,755                                   | 140,829,619            |
| -                                           |                             | ,                       |                           |                      | (0)               |                           | ,                       |                                               | , ,                    |
| Fund Balances, Beginning                    | 85,961,974                  | 12,831,068              | 330,630,793               | 14,607,124           |                   | 14,435,385                | 1,121,660               | 459,588,004                                   | 211,950,610            |
| Fund Balances, Ending                       | <u>\$ 191,436,796</u>       | <u>\$ 13,634,019</u>    | <u>\$ 348,212,030</u>     | <u>\$ 13,780,810</u> | <u>\$ (0)</u>     | <u>\$ 6,066,509</u>       | <u>\$ 1,468,595</u>     | <u>\$                                    </u> | <u>\$ 352,780,229</u>  |
| *Fund 49101 - School Internal Funds exclude | ed will be reported at fisc | al vear-end Monthly rep | orts on file with SDMC    |                      |                   |                           |                         |                                               |                        |