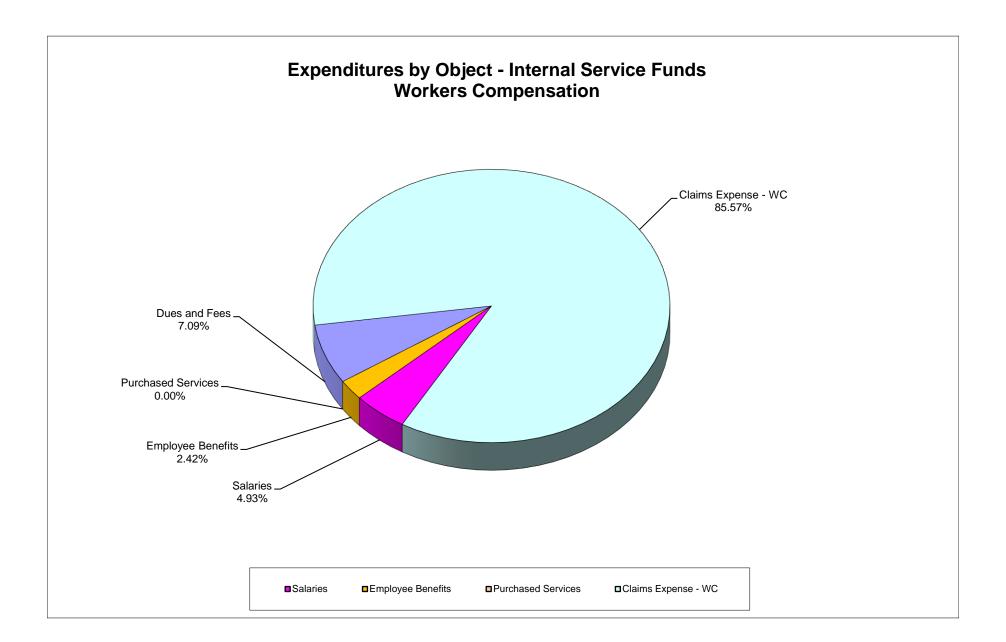

|                                        |                                            |                             |
| Change in Net Position         | (267,192)                         | (267,192)      | 32,589              | 299,782                                |                                            | 122,275                     |
| Net Position, Beginning        | 1,565,045                         | 1,565,045      | 1,565,045           |                                        |                                            | 2,266,182                   |
| Net Position, Ending           | \$ 1,297,853                      | 1,297,853      | \$ 1,597,634        | \$ 299,782                             |                                            | \$ 2,388,457                |



### School District of Manatee County, Florida Statement of Revenues, Expenditures, and Changes in Fund Net Position Trust and Agency Funds For Month Ended December 31, 2023

|                                   | FOr M           |                |              |                                        |                                            |                             |
|-----------------------------------|-----------------|----------------|--------------|----------------------------------------|--------------------------------------------|-----------------------------|
|                                   | Original Budget | Current Budget | YTD Actual   | Under (Over)<br>Collected/<br>Expended | % of YTD<br>Actual to<br>Current<br>Budget | YTD Actual<br>December 2022 |
| REVENUES