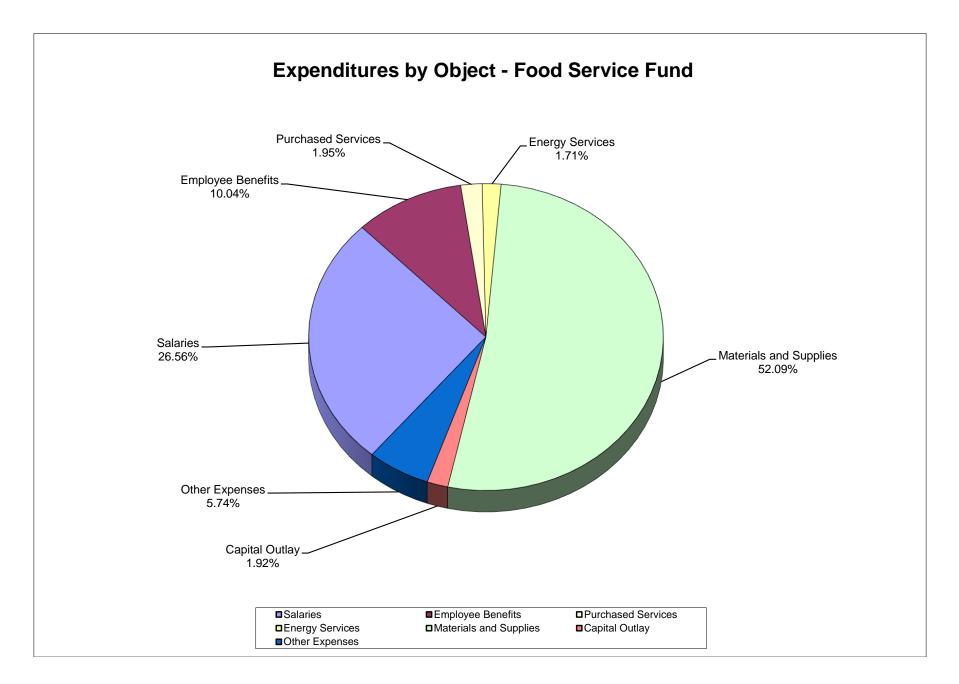

nce        | (3,946,971)     | (2,061,223)     | (826,314)     | 1,234,909                              |                                            | (176,470)                   |
| Fund Balance, Beginning           | 14,607,124      | 14,607,124      | 14,607,124    |                                        |                                            | 12,771,125                  |
| Fund Balance, Ending              | \$ 10,660,153   | \$ 12,545,901   | \$ 13,780,810 | \$ 1,234,909                           |                                            | \$ 12,594,655               |
|                                   |                 |                 |               |                                        |                                            |                             |



#### School District of Manatee County, Florida Statement of Revenues, Expenditures, and Changes in Fund Balance Other Special Revenue Funds\* For Month Ended December 31, 2023

|                                                                             | For Mor         |                      |                     |                                        |                                            |                             |
|-----------------------------------------------------------------------------|-----------------|----------------------|---------------------|----------------------------------------|--------------------------------------------|-----------------------------|
|                                                                             | Original Budget | Curr