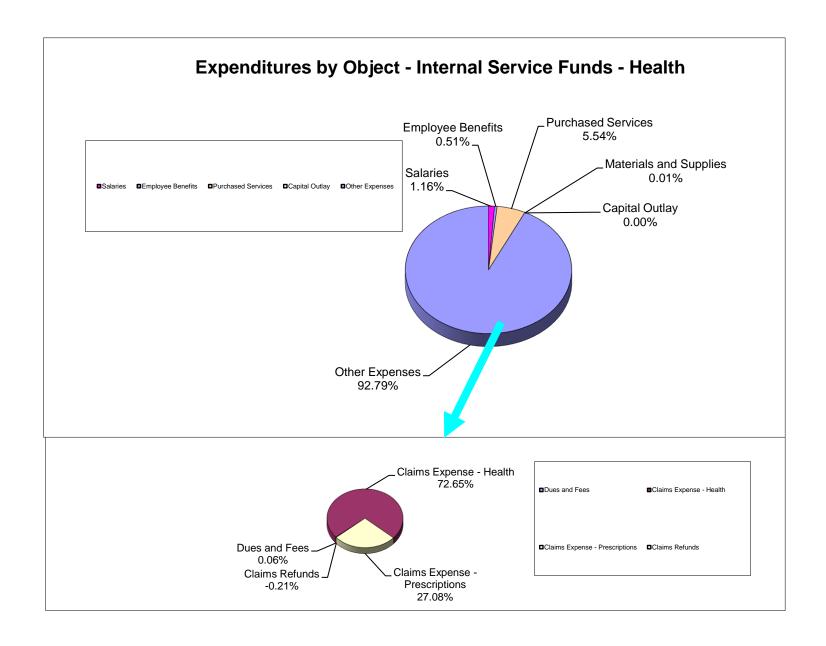

### School District of Manatee County, Florida Statement of Revenues, Expenditures and Changes in Fund Balance (Unaudited) For Month Ended February 28, 2021

|                                       |               |               |                       |              | Other Special |                  |                |                |                            |
|---------------------------------------|---------------|---------------|-----------------------|--------------|---------------|------------------|----------------|----------------|----------------------------|
|                                       |               | Debt Service  | Capital Projects      | Food Service | Revenue       | Internal Service | Trust & Agency | Total          | Total                      |
| REVENUES                              | General Fund  | Funds         | Funds                 | Fund         | Funds         | Funds            | Funds          | Febuary 2021   | Febuary 2020               |
| Federal Direct                        | \$ 410,462    | \$ 478,841    | \$ -                  | \$ -         | \$ 1,714,889  | \$ -             | \$ 209,503     | \$ 2,813,695   | \$ 3,098,377               |
| Federal Through State                 | 346,599       | φ 470,041     | φ <u>-</u>            | 15,701,237   | 24,984,481    | φ -              | φ 209,505<br>- | 41,032,317     | 38,174,149                 |
| State                                 | 133,610,745   | -             | 4,887,351             | 142,122      | 24,904,401    | -                | -              | 138,640,218    |                            |
| Local                                 | 221,458,448   | 203,283       | 94,967,875            | 1,042,691    | -             | 35,509,975       | 313,929        | 353,496,201    | 132,547,196<br>345,007,132 |
|                                       |               |               |                       |              | <u> </u>      |                  | 313,929        | 355,496,201    |                            |
| Total Revenues                        | 355,826,254   | 682,124       | 99,855,226            | 16,886,050   | 26,699,370    | 35,509,975       | 523,432        | 535,982,431    | 518,826,854                |
| EXPENDITURES                          |               |               |                       |              |               |                  |                |                |                            |
| Instruction                           | 205,081,148   | -             | -                     | -            | 13,076,191    | -                | 455,947        | 218,613,286    | 215,729,467                |
| Student Support Services              | 12,449,510    | -             | -                     | -            | 5,203,486     | -                | 2,367          | 17,655,363     | 17,225,671                 |
| Instructional Media Services          | 3,240,906     | -             | -                     | -            | -             | -                | 2,039          | 3,242,945      | 3,439,635                  |
| Instruction & Curriculum Development  | 4,651,255     | -             | -                     | -            | 3,775,669     | -                | -              | 8,426,924      | 8,699,415                  |
| Instructional Staff Training Services | 1,359,142     | -             | -                     | -            | 3,157,862     | -                | -              | 4,517,004      | 5,221,472                  |
| Instruction Related Technology        | 111,532       | •             | -                     | -            | 44,980        | -                | -              | 156,512        | 128,449                    |
| School Board                          | 940,469       | -             | -                     | -            | -             | -                | -              | 940,469        | 738,392                    |
| General Administration                | 1,552,120     | -             | -                     | -            | 1,019,295     | -                | -              | 2,571,415      | 2,215,784                  |
| School Administration                 | 21,040,130    | -             | -                     | -            | -             | -                | -              | 21,040,130     | 20,107,144                 |
| Facilities Acquisition & Construction | 3,395,434     | •             | 32,429,722            | -            | •             | -                | -              | 35,825,156     | 37,102,573                 |
| Fiscal Services                       | 2,035,933     | -             | -                     | -            | 38,992        | -                | -              | 2,074,925      | 2,078,835                  |
| Food Services                         | -             | -             | -                     | 15,918,371   | -             | -                | -              | 15,918,371     | 23,114,335                 |
| Central Services                      | 7,404,707     | -             | -                     | -            | 675           | 36,165,734       | -              | 43,571,116     | 39,106,654                 |
| Student Transportation                | 9,901,800     | -             | -                     | -            | 35,776        | -                | -              | 9,937,576      | 12,579,338                 |
| Operation of Plant                    | 23,948,733    |               | -                     | -            | 346,444       | -                | -              | 24,295,177     | 23,060,989                 |
| Maintenance of Plant                  | 5,961,484     | -             | -                     | -            | -             | -                | -              | 5,961,484      | 6,925,314                  |
| Administrative Technology Services    | 6,549,989     | -             | -                     | -            | -             | -                | 4,250          | 6,554,239      | 6,005,356                  |
| Community Services                    | 2,998,999     | _             | _                     | _            | -             | _                | -              | 2,998,999      | 4,481,522                  |
| Debt Service                          | 112,209       | 12,093,355    | 514,469               | -            | -             | _                | _              | 12,720,033     | 12,499,150                 |
| Total Expenditures                    | 312,735,500   | 12,093,355    | 32,944,191            | 15,918,371   | 26,699,370    | 36,165,734       | 464,603        | 437,021,124    | 440,459,495                |
| Excess (Deficiency) of Revenue Over   |               |               |                       |              |               |                  |                |                |                            |
| (Under) Expenditures                  | 43,090,754    | (11,411,231)  | 66,911,035            | 967,679      |               | (655,759)        | 58,829         | 98,961,307     | 78,367,359                 |
| Other Financing Sources (Uses)        |               |               |                       |              |               |                  |                |                |                            |
| Other Financing Sources               | _             | _             | 875,424               | _            | _             | _                | _              | 875,424        | _                          |
| Other Financing Uses                  | -             | -             | -                     | -            | -             | -                | -              | , -            | -                          |
| Transfers In                          | 17,923,934    | 12,336,155    | -                     | -            | -             | -                | -              | 30,260,089     | 25,917,802                 |
| Transfers Out                         | -             | -             | (30,260,089)          | -            | -             | -                | -              | (30,260,089)   | (25,917,802)               |
| Total Other Financing Sources (Uses)  | 17,923,934    | 12,336,155    | (29,384,665)          |              |               | -                |                | 875,424        |                            |
|                                       |               |               |                       |              |               |                  |                |                |                            |
| Net Change in Fund Balance            | 61,014,688    | 924,924       | 37,526,370            | 967,679      | -             | (655,759)        | 58,829         | 99,836,731     | 78,367,359                 |
| Fund Balances, Beginning              | 29,018,719    | 11,100,580    | 77,873,695            | 3,098,520    |               | 18,346,455       | 653,947        | 140,091,916    | 137,638,076                |
| Fund Balances, Ending                 | \$ 90,033,407 | \$ 12,025,504 | <u>\$ 115,400,065</u> | \$ 4,066,199 | <u>\$</u>     | \$ 17,690,696    | \$ 712,776     | \$ 239,928,647 | <u>\$ 216,005,435</u>      |
|                                       |               |               |                       |              |               |                  |                |                |                            |