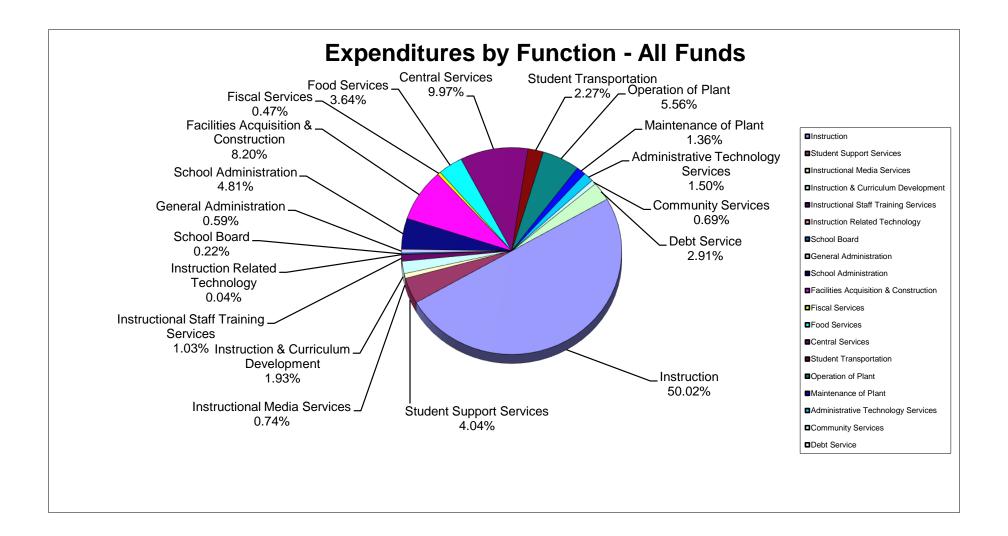

### School District of Manatee County, Florida Statement of Revenues, Expenditures and Changes in Fund Balance (Unaudited) For Month Ended February 28, 2021

|                                       |               |               |                       |              | Other Special |                  |                |                |                            |
|---------------------------------------|---------------|---------------|-----------------------|--------------|---------------|------------------|----------------|----------------|----------------------------|
|                                       |               | Debt Service  | Capital Projects      | Food Service | Revenue       | Internal Service | Trust & Agency | Total          | Total                      |
| REVENUES                              | General Fund  | Funds         | Funds                 | Fund         | Funds         | Funds            | Funds          | Febuary 2021   | Febuary 2020               |
| Federal Direct                        | \$ 410,462    | \$ 478,841    | \$ -                  | \$ -         | \$ 1,714,889  | \$ -             | \$ 209,503     | \$ 2,813,695   | \$ 3,098,377               |
| Federal Through State                 | 346,599       | φ 470,041     | φ <u>-</u>            | 15,701,237   | 24,984,481    | φ -              | φ 209,505<br>- | 41,032,317     | 38,174,149                 |
| State                                 | 133,610,745   | -             | 4,887,351             | 142,122      | 24,904,401    | -                | -              | 138,640,218    |                            |
| Local                                 | 221,458,448   | 203,283       | 94,967,875            | 1,042,691    | -             | 35,509,975       | 313,929        | 353,496,201    | 132,547,196<br>345,007,132 |
|                                       |               |               |                       |              | <u> </u>      |                  | 313,929        | 355,496,201    |                            |
| Total Revenues                        | 355,826,254   | 682,124       | 99,855,226            | 16,886,050   | 26,699,370    | 35,509,975       | 523,432        | 535,982,431    | 518,826,854                |
| EXPENDITURES                          |               |               |                       |              |               |                  |                |                |                            |
| Instruction                           | 205,081,148   | -             | -                     | -            | 13,076,191    | -                | 455,947        | 218,613,286    | 215,729,467                |
| Student Support Services              | 12,449,510    | -             | -                     | -            | 5,203,486     | -                | 2,367          | 17,655,363     | 17,225,671                 |
| Instructional Media Services          | 3,240,906     | -             | -                     | -            | -             | -                | 2,039          | 3,242,945      | 3,439,635                  |
| Instruction & Curriculum Development  | 4,651,255     | -             | -                     | -            | 3,775,669     | -                | -              | 8,426,924      | 8,699,415                  |
| Instructional Staff Training Services | 1,359,142     | -             | -                     | -            | 3,157,862     | -                | -              | 4,517,004      | 5,221,472                  |
| Instruction Related Technology        | 111,532       | •             | -                     | -            | 44,980        | -                | -              | 156,512        | 128,449                    |
| School Board                          | 940,469       | -             | -                     | -            | -             | -                | -              | 940,469        | 738,392                    |
| General Administration                | 1,552,120     | -             | -                     | -            | 1,019,295     | -                | -              | 2,571,415      | 2,215,784                  |
| School Administration                 | 21,040,130    | -             | -                     | -            | -             | -                | -              | 21,040,130     | 20,107,144                 |
| Facilities Acquisition & Construction | 3,395,434     | •             | 32,429,722            | -            | •             | -                | -              | 35,825,156     | 37,102,573                 |
| Fiscal Services                       | 2,035,933     | -             | -                     | -            | 38,992        | -                | -              | 2,074,925      | 2,078,835                  |
| Food Services                         | -             | -             | -                     | 15,918,371   | -             | -                | -              | 15,918,371     | 23,114,335                 |
| Central Services                      | 7,404,707     | -             | -                     | -            | 675           | 36,165,734       | -              | 43,571,116     | 39,106,654                 |
| Student Transportation                | 9,901,800     | -             | -                     | -            | 35,776        | -                | -              | 9,937,576      | 12,579,338                 |
| Operation of Plant                    | 23,948,733    |               | -                     | -            | 346,444       | -                | -              | 24,295,177     | 23,060,989                 |
| Maintenance of Plant                  | 5,961,484     | -             | -                     | -            | -             | -                | -              | 5,961,484      | 6,925,314                  |
| Administrative Technology Services    | 6,549,989     | -             | -                     | -            | -             | -                | 4,250          | 6,554,239      | 6,005,356                  |
| Community Services                    | 2,998,999     | _             | _                     | _            | -             | _                | -              | 2,998,999      | 4,481,522                  |
| Debt Service                          | 112,209       | 12,093,355    | 514,469               | -            | -             | _                | _              | 12,720,033     | 12,499,150                 |
| Total Expenditures                    | 312,735,500   | 12,093,355    | 32,944,191            | 15,918,371   | 26,699,370    | 36,165,734       | 464,603        | 437,021,124    | 440,459,495                |
| Excess (Deficiency) of Revenue Over   |               |               |                       |              |               |                  |                |                |                            |
| (Under) Expenditures                  | 43,090,754    | (11,411,231)  | 66,911,035            | 967,679      |               | (655,759)        | 58,829         | 98,961,307     | 78,367,359                 |
| Other Financing Sources (Uses)        |               |               |                       |              |               |                  |                |                |                            |
| Other Financing Sources               | _             | _             | 875,424               | _            | _             | _                | _              | 875,424        | _                          |
| Other Financing Uses                  | -             | -             | -                     | -            | -             | -                | -              | , -            | -                          |
| Transfers In                          | 17,923,934    | 12,336,155    | -                     | -            | -             | -                | -              | 30,260,089     | 25,917,802                 |
| Transfers Out                         | -             | -             | (30,260,089)          | -            | -             | -                | -              | (30,260,089)   | (25,917,802)               |
| Total Other Financing Sources (Uses)  | 17,923,934    | 12,336,155    | (29,384,665)          |              |               | -                |                | 875,424        |                            |
|                                       |               |               |                       |              |               |                  |                |                |                            |
| Net Change in Fund Balance            | 61,014,688    | 924,924       | 37,526,370            | 967,679      | -             | (655,759)        | 58,829         | 99,836,731     | 78,367,359                 |
| Fund Balances, Beginning              | 29,018,719    | 11,100,580    | 77,873,695            | 3,098,520    |               | 18,346,455       | 653,947        | 140,091,916    | 137,638,076                |
| Fund Balances, Ending                 | \$ 90,033,407 | \$ 12,025,504 | <u>\$ 115,400,065</u> | \$ 4,066,199 | <u>\$</u>     | \$ 17,690,696    | \$ 712,776     | \$ 239,928,647 | <u>\$ 216,005,435</u>      |
|                                       |               |               |                       |              |               |                  |                |                |                            |