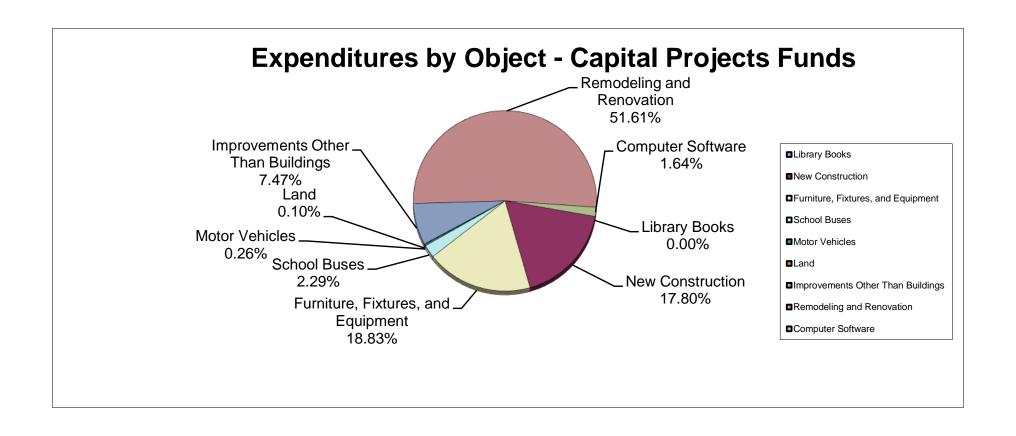

## School District of Manatee County, Florida Statement of Revenues, Expenditures, and Changes in Fund Balance Capital Projects Funds

For Month Ended February 28, 2021

|                                                         | Original Budget          | Current Budget           | YTD Actual               | Under (Over)<br>Collected/<br>Expended | % of YTD<br>Actual to<br>Current<br>Budget | YTD Actual<br>Febuary 2020 |
|---------------------------------------------------------|--------------------------|--------------------------|--------------------------|----------------------------------------|--------------------------------------------|----------------------------|
| REVENUES                                                | Original Baaget          | - Julione Budget         |                          | Ехреписи                               | _ Budget                                   | 1 CDUCITY 2020             |
| State:                                                  |                          |                          |                          |                                        |                                            |                            |
| CO&DS Distributed                                       | \$ 1,293,177             | \$ 1,293,177             | \$ -                     | \$ 1,293,177                           | 0%                                         | \$ -                       |
| Interest on CO&DS                                       | 54,155                   | 54,155                   | Ψ -<br>-                 | 54,155                                 | 0%                                         | φ -                        |
| Public Education Capital Outlay PECO                    | 2,000,000                | 2,000,000                | 2,000,000                | J+,1JJ                                 | 100%                                       | _                          |
| Charter School Cap Outlay PECO                          | 3,396,240                | 3,396,240                | 2,327,131                | 1,069,109                              | 69%                                        | 2,225,943                  |
| Other Miscellaneous State Revenue                       | -                        | 560,220                  | 560,220                  | -                                      | 100%                                       | 38,877                     |
| Total State Sources                                     | 6,743,572                | 7,303,792                | 4,887,351                | 2,416,441                              | 67%                                        | 2,264,820                  |
| Local                                                   |                          |                          |                          |                                        |                                            |                            |
| Local:                                                  | CO 040 C7C               | 00.040.070               | E0 400 070               | 4 740 704                              | 020/                                       | FF 040 CF4                 |
| District Capital Taxes Local Sales Tax                  | 63,913,676<br>28,591,210 | 63,913,676<br>30,091,210 | 59,163,972<br>19,597,424 | 4,749,704<br>10,493,786                | 93%<br>65%                                 | 55,213,651<br>18,007,915   |
| Interest on Investments                                 | 223,880                  | 223,880                  | 22,384                   | 201,496                                | 10%                                        | 462,335                    |
| Other Miscellaneous Local Sources                       | 79,875                   | 218,287                  | 213,466                  | 4,821                                  | 98%                                        | 39,791                     |
| Impact Fees                                             | 15,999,725               | 21,749,725               | 15,970,629               | 5,779,096                              | 73%                                        | 11,474,286                 |
| Refund of Prior Year Expense                            | 13,999,723               | 21,743,723               | 13,370,023               | 3,779,090                              | 7370                                       | 11,474,200                 |
| Total Local Sources                                     | 108,808,366              | 116,196,778              | 94,967,875               | 21,228,903                             | 82%                                        | 85,197,978                 |
| Total Local Sources                                     | 100,000,300              | 110,130,778              | 94,907,073               | 21,220,900                             | 02 70                                      | 05, 197,970                |
| Total Revenues                                          | 115,551,938              | 123,500,570              | 99,855,226               | 23,645,344                             | 81%                                        | 87,462,798                 |
| EXPENDITURES                                            |                          |                          |                          |                                        |                                            |                            |
| Capital Outlay:                                         |                          |                          |                          |                                        |                                            |                            |
| Library Books                                           | _                        | _                        | _                        | _                                      |                                            | 369,207                    |
| Audio Visual Materials                                  | _                        | _                        | _                        | _                                      |                                            | -                          |
| Buildings and Fixed Equipment                           | 28,304,395               | 25,851,509               | 5,689,158                | 20,162,351                             | 22%                                        | 8,294,779                  |
| Furniture, Fixtures, and Equipment                      | 11,656,282               | 10,659,546               | 6,019,242                | 4,640,304                              | 56%                                        | 9,215,707                  |
| School Buses                                            | 1,743,356                | 2,232,395                | 730,599                  | 1,501,796                              | 33%                                        | 1,442,745                  |
| Motor Vehicles                                          | 408,280                  | 447,956                  | 82,308                   | 365,648                                | 18%                                        | 312,715                    |
| Land                                                    | 408,280                  | 1,500,000                | 32,835                   | 1,467,165                              | 2%                                         | 312,713                    |
| Improvements Other Than Buildings                       | 3,285,439                | 7,054,991                | 2,386,353                | 4,668,638                              | 34%                                        | 1,362,026                  |
| Remodeling and Renovation                               | 52,226,431               | 46,102,161               | 16,493,151               | 29,609,010                             | 36%                                        | 9,874,797                  |
| Computer Software                                       | 10,000                   | 525,000                  | 525,000                  | 29,009,010                             | 100%                                       | 189,803                    |
| ·                                                       |                          |                          |                          |                                        |                                            |                            |
| Total Capital Outlay                                    | 97,634,183               | 94,373,558               | 31,958,646               | 62,414,912                             | 34%                                        | 31,061,779                 |
| Other Expenses: Charter School Capital Outlay Sales Tax | _                        | 2,323,107                | 471,076                  | 1,852,031                              | 20%                                        | _                          |
| Total Other Expenses                                    |                          | 2,323,107                | 471,076                  | 1,852,031                              | 2070                                       |                            |
| Debt Service:                                           | -                        | 2,323,107                | 471,070                  | 1,002,001                              |                                            | -                          |
| Redemption of Principal                                 | 1,692,891                | 1,692,891                | 488,407                  | 1,204,484                              | 29%                                        | 274,358                    |
| Interest                                                | 69,944                   | 69,944                   | 26,062                   | 43,882                                 | 37%                                        | 40,566                     |
| Dues and Fees                                           | -                        | -                        | 20,002                   | -3,002                                 | 37 70                                      | 40,500                     |
| Total Debt Service                                      | 1,762,835                | 1,762,835                | 514,469                  | 1,248,366                              | 29%                                        | 314,924                    |
| Total Debt Service                                      | 1,702,633                | 1,762,833                | 314,469                  | 1,240,300                              | 29%                                        | 314,924                    |
| Total Expenditures                                      | 99,397,018               | 98,459,500               | 32,944,191               | 65,515,309                             | 33%                                        | 31,376,703                 |
| Excess (Deficiency) of Revenues                         |                          |                          |                          |                                        |                                            |                            |
| Over (Under) Expenditures                               | 16,154,920               | 25,041,070               | 66,911,035               | (41,869,965)                           |                                            | 56,086,095                 |
| Over (Orider) Experiancies                              | 10,104,320               | 20,041,070               | 00,011,000               | (41,000,000)                           |                                            |                            |
| OTHER FINANCING SOURCES (USES)                          |                          |                          |                          |                                        |                                            |                            |
| Loans                                                   | 772,349                  | 875,424                  | 875,424                  | -                                      | 100%                                       | -                          |
| Proceeds of Lease-Purchase Agreements                   | -                        | 2,477,375                | -                        | 2,477,375                              | 0%                                         | -                          |
| Transfers Out:                                          |                          |                          |                          |                                        |                                            |                            |
| To General Fund                                         | (20,647,413)             | (23,247,628)             | (17,923,934)             | (5,323,694)                            | 77%                                        | (13,478,544)               |
| To Debt Service                                         | (29,675,030)             | (29,678,894)             | (12,336,155)             | (17,342,739)                           | 42%                                        | (12,439,258)               |
| Total Transfers                                         | (50,322,443)             | (52,926,522)             | (30,260,089)             | (22,666,433)                           |                                            | (25,917,802)               |
| Total Other Financing Sources (Uses)                    | (49,550,094)             | (49,573,723)             | (29,384,665)             | (20,189,058)                           | 59%                                        | (25,917,802)               |
| Appropriations:                                         |                          |                          |                          |                                        |                                            |                            |
| Unappropriated Fund Balance                             | 44,480,499               | 53,341,042               |                          | 53,341,042                             |                                            | <u>-</u>                   |
| Total Appropriations                                    | 44,480,499               | 53,341,042               |                          | 53,341,042                             |                                            |                            |
| Net Change in Fund Balances                             | (77,875,673)             | (77,873,695)             | 37,526,370               |                                        |                                            | 30,168,293                 |
| Fund Balances, Beginning                                |                          |                          |                          |                                        |                                            |                            |
| i unu balances, beginning                               | 77,875,673               | 77,873,695               | 77,873,695               |                                        |                                            | 61,842,669                 |
| Fund Balances, Ending                                   | \$ -                     | \$ -                     | \$ 115,400,065           |                                        |                                            | \$ 92,010,962              |