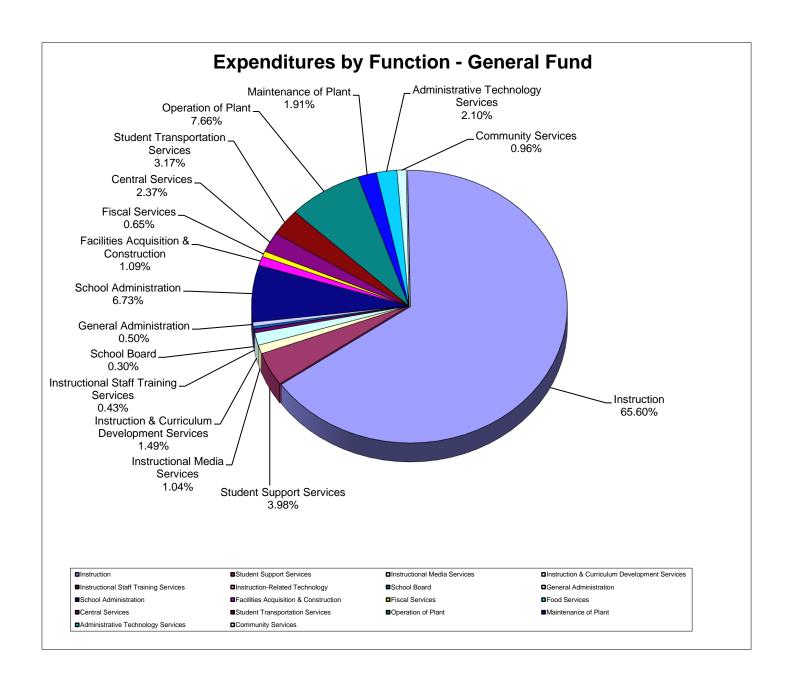

# School District of Manatee County, Florida Statement of Revenues, Expenditures, and Changes in Fund Balance General Fund For Month Ended February 28, 2021

|                                                                                         | For Month Ended February 28, 2021 |                           |                           |                          |                    |                           |
|-----------------------------------------------------------------------------------------|-----------------------------------|---------------------------|---------------------------|--------------------------|--------------------|---------------------------|
|                                                                                         |                                   |                           |                           | Under (Over)             | % of YTD Actual to |                           |
|                                                                                         |                                   |                           |                           | Collected/               | Current            | YTD Actual                |
|                                                                                         | Original Budget                   | Current Budget            | YTD Actual                | Expended                 | Budget             | Febuary 2020              |
| REVENUES                                                                                |                                   |                           |                           |                          |                    |                           |
| Federal Direct: Reserve Officers Training Corps (ROTC)                                  | \$ 649,841                        | \$ 649,841                | \$ 406,067                | \$ 243,774               | 62%                | \$ 378,963                |
| Miscellaneous Federal Direct                                                            | 2,500                             | 4,395                     | 4,395                     | φ 243,774<br>            | 100%               | φ 376,965<br><u>65</u>    |
| Total Federal Direct                                                                    | 652,341                           | 654,236                   | 410,462                   | 243,774                  | 63%                | 379,028                   |
| Federal Through State:                                                                  |                                   |                           |                           |                          |                    |                           |
| Vocational Education Act                                                                | -                                 | 22,000                    | 11,000                    | 11,000                   | 50%                | 11,000                    |
| Medicaid                                                                                | 2,231,335                         | 2,231,335                 | 151,346                   | 2,079,989                | 7%                 | 570,324                   |
| Individuals with Disabilities                                                           | -                                 | 345,128                   | 184,253                   | 160,875                  | 53%                | 124,158                   |
| Educational Stabilization K-12 Miscellaneous Federal Through State                      | -                                 | 2,676,000<br>(85,671)     | -                         | 2,676,000<br>(85,671)    | 0%<br>0%           | -<br>2,027,764            |
| Total Federal Through State                                                             | 2,231,335                         | 5,188,792                 | 346,599                   | 4,842,193                | 7%                 | 2,733,246                 |
| v                                                                                       | 2,201,000                         | 0,100,102                 | 0.10,000                  | 1,012,100                | . 70               | 2,7 00,2 10               |
| State: Florida Education Finance Program (FEFP)                                         | 138,223,896                       | 130,155,301               | 88,455,566                | 41,699,735               | 68%                | 84,698,787                |
| Workforce Development                                                                   | 9,465,433                         | 9,465,433                 | 6,310,288                 | 3,155,145                | 67%                | 6,310,288                 |
| Workforce Education Performance Incentive                                               | - 20 704                          | 256,000<br>28,704         | 154,165                   | 101,835<br>28,704        | 60%<br>0%          | 91,629                    |
| CO&DS Withheld for Administrative Expenditures State License Tax                        | 28,704<br>340,481                 | 340,481                   | 238,252                   | 102,229                  | 70%                | 245,356                   |
| Discretionary Lottery                                                                   | -                                 | -                         | · -                       | -                        |                    | 544                       |
| Categorical Programs: Class Size Reduction Operating Funds                              | 54,355,701                        | 54,355,701                | 36,237,136                | 18,118,565               | 67%                | 35,582,634                |
| Florida School Recognition Funds                                                        | -                                 | -                         | -                         | 10,110,303               | 07 70              | 2,193,119                 |
| Voluntary Prekindergarten Program                                                       | 1,863,720                         | 1,641,953                 | 902,788                   | 739,165                  | 55%                | 1,318,851                 |
| Other Miscellaneous State Revenue Total State                                           | 7,800                             | 802,986<br>197,046,559    | 1,312,550<br>133,610,745  | (509,564)<br>63,435,814  | 163%<br>68%        | (309,648)                 |
| I Olai State                                                                            | 204,285,735                       | 197,040,559               | 133,610,743               | 63,433,614               | 00%                | 130,131,560               |
| Local: District School Taxes                                                            | 233,157,091                       | 233,157,092               | 215,836,105               | 17,320,987               | 93%                | 207,425,217               |
| Rent                                                                                    | 41,312                            | 72,499                    | 72,499                    | 17,320,907               | 100%               | 163,096                   |
| Interest on Investments                                                                 | 1,635,161                         | 1,659,042                 | 149,188                   | 1,509,854                | 9%                 | 1,299,069                 |
| Net Increase (Decrease) in Fair Value Gifts, Grants and Bequests                        | -                                 | -                         | 53,572                    | (53,572)                 |                    | 3,760                     |
| Vending Sales                                                                           | -                                 | 51                        | 13                        | 38                       | 25%                | 62                        |
| Student Fees:                                                                           |                                   |                           |                           | (44.040)                 | 0.4007             |                           |
| Adult Gen Ed Course Fees Post Secondary Vocational Ed Course Fees                       | -<br>2,851,033                    | 30,000<br>1,933,603       | 74,618<br>1,453,901       | (44,618)<br>479,702      | 249%<br>75%        | 37,555<br>2,116,873       |
| Continuing Workforce Education Course Fees                                              | 128,500                           | 96,852                    | 73,050                    | 23,802                   | 75%                | 85,823                    |
| Capital Improvement Fees                                                                | 102,750                           | 102,750                   | 85,623                    | 17,127                   | 83%                | 142,692                   |
| Post Secondary Lab Fees Lifelong Learning Fees                                          | -                                 | 921,533<br>1,075          | 778,368<br>2,095          | 143,165<br>(1,020)       | 84%<br>195%        | 870,468<br>1,010          |
| GED Testing Fees                                                                        | -                                 | 47,192                    | 5,531                     | 41,661                   | 12%                | 11,288                    |
| Other Student Fees Other Fees:                                                          | 547,974                           | 577,974                   | 502,868                   | 75,106                   | 87%                | 585,943                   |
| Preschool Program Fees                                                                  | -                                 | 356,767                   | 356,767                   | -                        | 100%               | 419,339                   |
| School Age Child Care Fees                                                              | 3,335,000                         | 4,174,993                 | 2,833,020                 | 1,341,973                | 68%                | 3,654,139                 |
| Other Schools, Courses and Classes Fees Miscellaneous Local:                            | 58,692                            | 13,500                    | 5,035                     | 8,465                    | 37%                | 14,402                    |
| Bus Fees                                                                                | 174,137                           | 37,814                    | -                         | 37,814                   | 0%                 | 155,946                   |
| Transportation Services Rendered for School Activities                                  | 112,188                           | 73,961                    | 11,304                    | 62,657                   | 15%                | 84,436                    |
| Sale of Junk Receipt of Federal Indirect Cost Rate                                      | -<br>1,841,148                    | 125,373<br>1,841,148      | 125,373<br>1,023,948      | -<br>817,200             | 100%<br>56%        | 655<br>623,732            |
| Other Miscellaneous Local Sources                                                       | 1,621,762                         | 1,922,356                 | 1,391,605                 | 530,751                  | 72%                | 1,624,632                 |
| Refund of Prior Year's Expenditures                                                     | -                                 | (4,326,050)               | (4,498,721)               | 172,671                  | 104%               | (62,473)                  |
| Collections for Lost, Damaged and Sold Textbooks Receipt of Food Service Indirect Costs | 1,932,639                         | 1,551<br>1,932,639        | 1,551<br>1,121,135        | 811,504                  | 100%<br>58%        | 143<br>1,391,832          |
| Total Local                                                                             | 247,539,387                       | 244,753,715               | 221,458,448               | 23,295,267               | 90%                | 220,649,639               |
| T / ID                                                                                  | 454 700 700                       | 4.47.040.000              | 055 000 054               | 04 047 040               |                    | 050 000 470               |
| Total Revenues                                                                          | 454,708,798                       | 447,643,302               | 355,826,254               | 91,817,048               | 79%                | 353,893,473               |
| Expenditures (by Function)                                                              |                                   |                           |                           |                          |                    |                           |
| Current:                                                                                |                                   |                           |                           |                          |                    |                           |
| Instruction Student Support Services                                                    | 313,866,927<br>17,159,217         | 312,934,074<br>17,690,444 | 205,081,148<br>12,449,510 | 107,852,926<br>5,240,934 | 66%<br>70%         | 202,905,760<br>15,927,036 |
| Instructional Media Services                                                            | 4,615,095                         | 4,634,819                 | 3,240,906                 | 1,393,913                | 70%                | 3,434,885                 |
| Instruction & Curriculum Development Services                                           | 7,514,046                         | 7,748,844                 | 4,651,255                 | 3,097,589                | 60%                | 5,045,524                 |
| Instructional Staff Training Services Instruction-Related Technology                    | 805,081<br>119,282                | 1,828,397<br>119,436      | 1,359,142<br>111,532      | 469,255<br>7,904         | 74%<br>93%         | 1,134,343<br>33,555       |
| School Board                                                                            | 1,044,569                         | 1,347,192                 | 940,469                   | 406,723                  | 70%                | 738,392                   |
| General Administration                                                                  | 2,451,440                         | 2,490,408                 | 1,552,120                 | 938,288                  | 62%                | 1,598,501                 |
| School Administration Facilities Acquisition & Construction                             | 33,584,365<br>7,021,332           | 32,580,236<br>5,200,589   | 21,040,130<br>3,395,434   | 11,540,106<br>1,805,155  | 65%<br>65%         | 20,048,281<br>6,040,794   |
| Fiscal Services                                                                         | 3,354,302                         | 3,083,056                 | 2,035,933                 | 1,047,123                | 66%                | 2,063,157                 |
| Food Services Central Services                                                          | 12 405 500                        | 12 005 126                | -<br>7 404 707            | -<br>4 600 420           | 62%                | -<br>7 420 056            |
| Student Transportation Services                                                         | 12,405,590<br>16,807,497          | 12,005,136<br>15,248,319  | 7,404,707<br>9,901,800    | 4,600,429<br>5,346,519   | 62%<br>65%         | 7,430,056<br>12,554,273   |
| Operation of Plant                                                                      | 37,494,325                        | 36,499,424                | 23,948,733                | 12,550,691               | 66%                | 23,053,078                |
| Maintenance of Plant Administrative Technology Services                                 | 10,374,183<br>9,533,600           | 9,982,454<br>9,593,177    | 5,961,484<br>6,549,989    | 4,020,970<br>3,043,188   | 60%<br>68%         | 6,898,356<br>6,005,356    |
| Community Services                                                                      | 3,635,925                         | 4,335,543                 | 2,998,999                 | 1,336,544                | 69%                | 4,481,522                 |
| Debt Service                                                                            | 282,934                           | 282,881                   | 112,209                   | 170,672                  | 40%                | 27,800                    |
|                                                                                         | 400 000 740                       | 4== 004 400               | 040 707 700               | 40400000                 |                    | 0.40, 400, 000            |
| Total Expenditures                                                                      | 482,069,710                       | 477,604,429               | 312,735,500               | 164,868,929              | 65%                | 319,420,669               |
| Excess (Deficiency) of Revenues                                                         |                                   |                           |                           |                          |                    |                           |
| Over (Under) Expenditures                                                               | (27,360,912)                      | (29,961,127)              | 43,090,754                | (73,051,881)             |                    | 34,472,804                |
| ` ' '                                                                                   | ( , , , ,                         |                           | , ,                       |                          |                    |                           |
| OTHER FINANCING SOURCES (USES)                                                          |                                   |                           |                           |                          |                    |                           |
| Transfers In: From Capital Project Funds                                                | 20,647,413                        | 23,247,628                | 17,923,934                | 5,323,694                | 77%                | 13,478,544                |
| . Tom Supital i Tojout i unus                                                           | 20,047,413                        | 20,241,020                | 17,323,334                | 0,020,034                | 11/0               | 10,710,044                |
| Total Other Financing Sources (Uses)                                                    | 20,647,413                        | 23,247,628                | 17,923,934                | 5,323,694                | 77%                | 13,478,544                |
| Appropriations:                                                                         |                                   | _                         |                           | _                        |                    | _                         |
| Appropriations: Nonspendable                                                            | 589,122                           | 589,122                   |                           |                          |                    |                           |
| Restricted                                                                              | 3,765,000                         | 3,765,000                 | -                         | 3,765,000                |                    | -                         |
| Assigned<br>Unappropriated                                                              | 3,196,486<br>14,754,612           | 3,196,486<br>14,754,612   | <u>-</u>                  | 3,196,486<br>14,754,612  |                    | -                         |
| Total Appropriations                                                                    | 22,305,220                        | 22,305,220                | <del></del>               | 21,716,098               |                    | <u> </u>                  |
|                                                                                         |                                   |                           |                           | .,,                      |                    |                           |
| Net Change in Fund Balance                                                              | (29,018,719)                      | (29,018,719)              | 61,014,688                |                          |                    | 47,951,348                |
| Fund Balance, Beginning                                                                 | 29,018,719                        | 29,018,719                | 29,018,719                |                          |                    | 39,214,896                |
| . aa.aoo, boynning                                                                      | 20,010,713                        |                           |                           |                          |                    | <u> </u>                  |
| Fund Balance, Ending                                                                    | \$ -                              | \$ -                      | \$ 90,033,407             |                          |                    | \$ 87,166,244             |
|                                                                                         | _                                 | _                         | _                         |                          |                    | _                         |