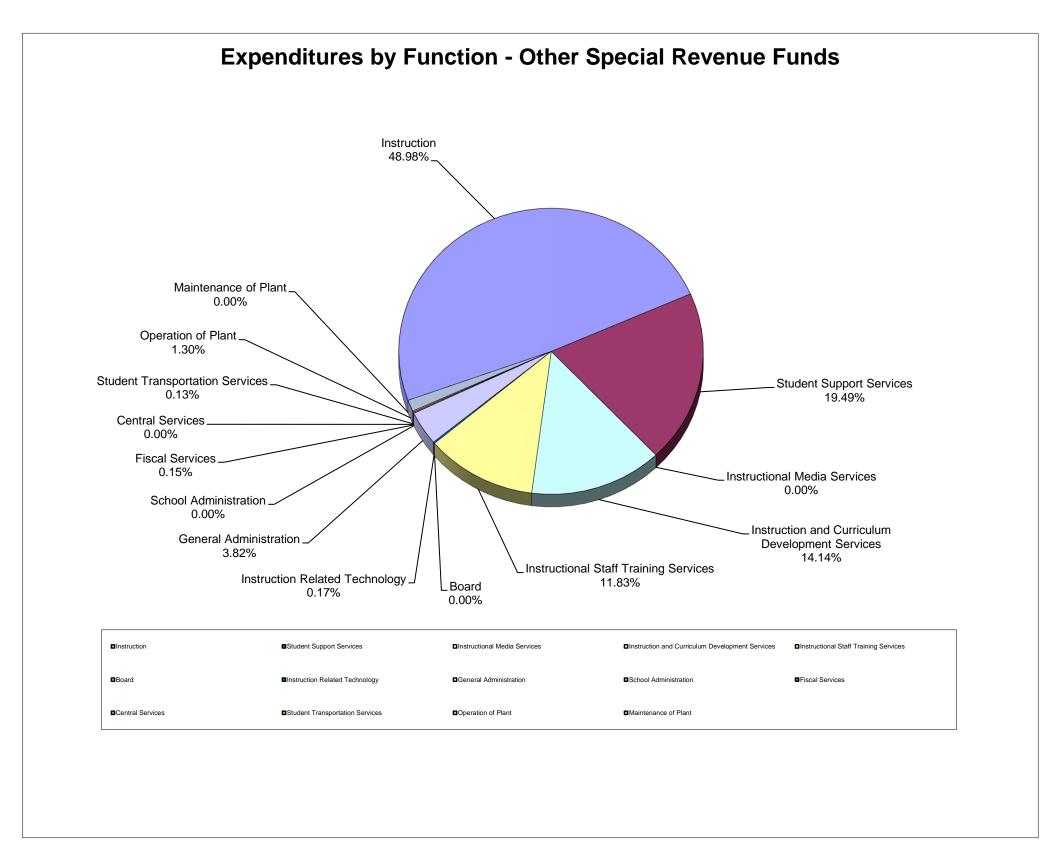

### School District of Manatee County, Florida Statement of Revenues, Expenditures and Changes in Fund Balance (Unaudited) For Month Ended February 28, 2021

|                                       |               |               |                       |              | Other Special |                  |                |                |                            |
|---------------------------------------|---------------|---------------|-----------------------|--------------|---------------|------------------|----------------|----------------|----------------------------|
|                                       |               | Debt Service  | Capital Projects      | Food Service | Revenue       | Internal Service | Trust & Agency | Total          | Total                      |
| REVENUES                              | General Fund  | Funds         | Funds                 | Fund         | Funds         | Funds            | Funds          | Febuary 2021   | Febuary 2020               |
| Federal Direct                        | \$ 410,462    | \$ 478,841    | \$ -                  | \$ -         | \$ 1,714,889  | \$ -             | \$ 209,503     | \$ 2,813,695   | \$ 3,098,377               |
| Federal Through State                 | 346,599       | φ 470,041     | φ <u>-</u>            | 15,701,237   | 24,984,481    | φ -              | φ 209,505<br>- | 41,032,317     | 38,174,149                 |
| State                                 | 133,610,745   | -             | 4,887,351             | 142,122      | 24,904,401    | -                | -              | 138,640,218    |                            |
| Local                                 | 221,458,448   | 203,283       | 94,967,875            | 1,042,691    | -             | 35,509,975       | 313,929        | 353,496,201    | 132,547,196<br>345,007,132 |
|                                       |               |               |                       |              | <u> </u>      |                  | 313,929        | 355,496,201    |                            |
| Total Revenues                        | 355,826,254   | 682,124       | 99,855,226            | 16,886,050   | 26,699,370    | 35,509,975       | 523,432        | 535,982,431    | 518,826,854                |
| EXPENDITURES                          |               |               |                       |              |               |                  |                |                |                            |
| Instruction                           | 205,081,148   | -             | -                     | -            | 13,076,191    | -                | 455,947        | 218,613,286    | 215,729,467                |
| Student Support Services              | 12,449,510    | -             | -                     | -            | 5,203,486     | -                | 2,367          | 17,655,363     | 17,225,671                 |
| Instructional Media Services          | 3,240,906     | -             | -                     | -            | -             | -                | 2,039          | 3,242,945      | 3,439,635                  |
| Instruction & Curriculum Development  | 4,651,255     | -             | -                     | -            | 3,775,669     | -                | -              | 8,426,924      | 8,699,415                  |
| Instructional Staff Training Services | 1,359,142     | -             | -                     | -            | 3,157,862     | -                | -              | 4,517,004      | 5,221,472                  |
| Instruction Related Technology        | 111,532       | •             | -                     | -            | 44,980        | -                | -              | 156,512        | 128,449                    |
| School Board                          | 940,469       | -             | -                     | -            | -             | -                | -              | 940,469        | 738,392                    |
| General Administration                | 1,552,120     | -             | -                     | -            | 1,019,295     | -                | -              | 2,571,415      | 2,215,784                  |
| School Administration                 | 21,040,130    | -             | -                     | -            | -             | -                | -              | 21,040,130     | 20,107,144                 |
| Facilities Acquisition & Construction | 3,395,434     | •             | 32,429,722            | -            | •             | -                | -              | 35,825,156     | 37,102,573                 |
| Fiscal Services                       | 2,035,933     | -             | -                     | -            | 38,992        | -                | -              | 2,074,925      | 2,078,835                  |
| Food Services                         | -             | -             | -                     | 15,918,371   | -             | -                | -              | 15,918,371     | 23,114,335                 |
| Central Services                      | 7,404,707     | -             | -                     | -            | 675           | 36,165,734       | -              | 43,571,116     | 39,106,654                 |
| Student Transportation                | 9,901,800     | -             | -                     | -            | 35,776        | -                | -              | 9,937,576      | 12,579,338                 |
| Operation of Plant                    | 23,948,733    |               | -                     | -            | 346,444       | -                | -              | 24,295,177     | 23,060,989                 |
| Maintenance of Plant                  | 5,961,484     | -             | -                     | -            | -             | -                | -              | 5,961,484      | 6,925,314                  |
| Administrative Technology Services    | 6,549,989     | -             | -                     | -            | -             | -                | 4,250          | 6,554,239      | 6,005,356                  |
| Community Services                    | 2,998,999     | _             | _                     | _            | -             | _                | -              | 2,998,999      | 4,481,522                  |
| Debt Service                          | 112,209       | 12,093,355    | 514,469               | -            | -             | _                | _              | 12,720,033     | 12,499,150                 |
| Total Expenditures                    | 312,735,500   | 12,093,355    | 32,944,191            | 15,918,371   | 26,699,370    | 36,165,734       | 464,603        | 437,021,124    | 440,459,495                |
| Excess (Deficiency) of Revenue Over   |               |               |                       |              |               |                  |                |                |                            |
| (Under) Expenditures                  | 43,090,754    | (11,411,231)  | 66,911,035            | 967,679      |               | (655,759)        | 58,829         | 98,961,307     | 78,367,359                 |
| Other Financing Sources (Uses)        |               |               |                       |              |               |                  |                |                |                            |
| Other Financing Sources               | _             | _             | 875,424               | _            | _             | _                | _              | 875,424        | _                          |
| Other Financing Uses                  | -             | -             | -                     | -            | -             | -                | -              | , -            | -                          |
| Transfers In                          | 17,923,934    | 12,336,155    | -                     | -            | -             | -                | -              | 30,260,089     | 25,917,802                 |
| Transfers Out                         | -             | -             | (30,260,089)          | -            | -             | -                | -              | (30,260,089)   | (25,917,802)               |
| Total Other Financing Sources (Uses)  | 17,923,934    | 12,336,155    | (29,384,665)          |              |               | -                |                | 875,424        |                            |
|                                       |               |               |                       |              |               |                  |                |                |                            |
| Net Change in Fund Balance            | 61,014,688    | 924,924       | 37,526,370            | 967,679      | -             | (655,759)        | 58,829         | 99,836,731     | 78,367,359                 |
| Fund Balances, Beginning              | 29,018,719    | 11,100,580    | 77,873,695            | 3,098,520    |               | 18,346,455       | 653,947        | 140,091,916    | 137,638,076                |
| Fund Balances, Ending                 | \$ 90,033,407 | \$ 12,025,504 | <u>\$ 115,400,065</u> | \$ 4,066,199 | <u>\$</u>     | \$ 17,690,696    | \$ 712,776     | \$ 239,928,647 | <u>\$ 216,005,435</u>      |
|                                       |               |               |                       |              |               |                  |                |                |                            |