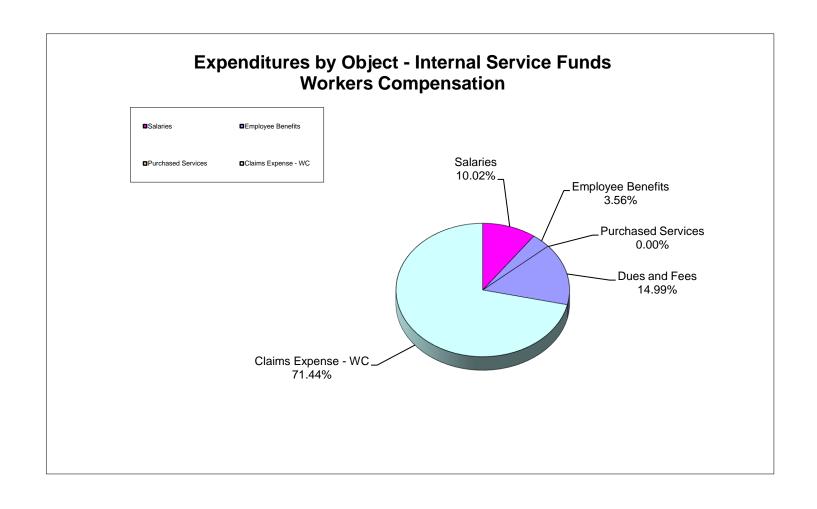

### School District of Manatee County, Florida Statement of Revenues, Expenditures and Changes in Fund Balance (Unaudited) For Month Ended February 28, 2021

|                                       |               |               |                       |              | Other Special |                  |                |                |                            |
|---------------------------------------|---------------|---------------|-----------------------|--------------|---------------|------------------|----------------|----------------|----------------------------|
|                                       |               | Debt Service  | Capital Projects      | Food Service | Revenue       | Internal Service | Trust & Agency | Total          | Total                      |
| REVENUES                              | General Fund  | Funds         | Funds                 | Fund         | Funds         | Funds            | Funds          | Febuary 2021   | Febuary 2020               |
| Federal Direct                        | \$ 410,462    | \$ 478,841    | \$ -                  | \$ -         | \$ 1,714,889  | \$ -             | \$ 209,503     | \$ 2,813,695   | \$ 3,098,377               |
| Federal Through State                 | 346,599       | φ 470,041     | φ <u>-</u>            | 15,701,237   | 24,984,481    | φ -              | φ 209,505<br>- | 41,032,317     | 38,174,149                 |
| State                                 | 133,610,745   | -             | 4,887,351             | 142,122      | 24,904,401    | -                | -              | 138,640,218    |                            |
| Local                                 | 221,458,448   | 203,283       | 94,967,875            | 1,042,691    | -             | 35,509,975       | 313,929        | 353,496,201    | 132,547,196<br>345,007,132 |
|                                       |               |               |                       |              | <u> </u>      |                  | 313,929        | 355,496,201    |                            |
| Total Revenues                        | 355,826,254   | 682,124       | 99,855,226            | 16,886,050   | 26,699,370    | 35,509,975       | 523,432        | 535,982,431    | 518,826,854                |
| EXPENDITURES                          |               |               |                       |              |               |                  |                |                |                            |
| Instruction                           | 205,081,148   | -             | -                     | -            | 13,076,191    | -                | 455,947        | 218,613,286    | 215,729,467                |
| Student Support Services              | 12,449,510    | -             | -                     | -            | 5,203,486     | -                | 2,367          | 17,655,363     | 17,225,671                 |
| Instructional Media Services          | 3,240,906     | -             | -                     | -            | -             | -                | 2,039          | 3,242,945      | 3,439,635                  |
| Instruction & Curriculum Development  | 4,651,255     | -             | -                     | -            | 3,775,669     | -                | -              | 8,426,924      | 8,699,415                  |
| Instructional Staff Training Services | 1,359,142     | -             | -                     | -            | 3,157,862     | -                | -              | 4,517,004      | 5,221,472                  |
| Instruction Related Technology        | 111,532       | •             | -                     | -            | 44,980        | -                | -              | 156,512        | 128,449                    |
| School Board                          | 940,469       | -             | -                     | -            | -             | -                | -              | 940,469        | 738,392                    |
| General Administration                | 1,552,120     | -             | -                     | -            | 1,019,295     | -                | -              | 2,571,415      | 2,215,784                  |
| School Administration                 | 21,040,130    | -             | -                     | -            | -             | -                | -              | 21,040,130     | 20,107,144                 |
| Facilities Acquisition & Construction | 3,395,434     | •             | 32,429,722            | -            | •             | -                | -              | 35,825,156     | 37,102,573                 |
| Fiscal Services                       | 2,035,933     | -             | -                     | -            | 38,992        | -                | -              | 2,074,925      | 2,078,835                  |
| Food Services                         | -             | -             | -                     | 15,918,371   | -             | -                | -              | 15,918,371     | 23,114,335                 |
| Central Services                      | 7,404,707     | -             | -                     | -            | 675           | 36,165,734       | -              | 43,571,116     | 39,106,654                 |
| Student Transportation                | 9,901,800     | -             | -                     | -            | 35,776        | -                | -              | 9,937,576      | 12,579,338                 |
| Operation of Plant                    | 23,948,733    |               | -                     | -            | 346,444       | -                | -              | 24,295,177     | 23,060,989                 |
| Maintenance of Plant                  | 5,961,484     | -             | -                     | -            | -             | -                | -              | 5,961,484      | 6,925,314                  |
| Administrative Technology Services    | 6,549,989     | -             | -                     | -            | -             | -                | 4,250          | 6,554,239      | 6,005,356                  |
| Community Services                    | 2,998,999     | _             | _                     | _            | -             | _                | -              | 2,998,999      | 4,481,522                  |
| Debt Service                          | 112,209       | 12,093,355    | 514,469               | -            | -             | _                | _              | 12,720,033     | 12,499,150                 |
| Total Expenditures                    | 312,735,500   | 12,093,355    | 32,944,191            | 15,918,371   | 26,699,370    | 36,165,734       | 464,603        | 437,021,124    | 440,459,495                |
| Excess (Deficiency) of Revenue Over   |               |               |                       |              |               |                  |                |                |                            |
| (Under) Expenditures                  | 43,090,754    | (11,411,231)  | 66,911,035            | 967,679      |               | (655,759)        | 58,829         | 98,961,307     | 78,367,359                 |
| Other Financing Sources (Uses)        |               |               |                       |              |               |                  |                |                |                            |
| Other Financing Sources               | _             | _             | 875,424               | _            | _             | _                | _              | 875,424        | _                          |
| Other Financing Uses                  | -             | -             | -                     | -            | -             | -                | -              | , -            | -                          |
| Transfers In                          | 17,923,934    | 12,336,155    | -                     | -            | -             | -                | -              | 30,260,089     | 25,917,802                 |
| Transfers Out                         | -             | -             | (30,260,089)          | -            | -             | -                | -              | (30,260,089)   | (25,917,802)               |
| Total Other Financing Sources (Uses)  | 17,923,934    | 12,336,155    | (29,384,665)          |              |               | -                |                | 875,424        |                            |
|                                       |               |               |                       |              |               |                  |                |                |                            |
| Net Change in Fund Balance            | 61,014,688    | 924,924       | 37,526,370            | 967,679      | -             | (655,759)        | 58,829         | 99,836,731     | 78,367,359                 |
| Fund Balances, Beginning              | 29,018,719    | 11,100,580    | 77,873,695            | 3,098,520    |               | 18,346,455       | 653,947        | 140,091,916    | 137,638,076                |
| Fund Balances, Ending                 | \$ 90,033,407 | \$ 12,025,504 | <u>\$ 115,400,065</u> | \$ 4,066,199 | <u>\$</u>     | \$ 17,690,696    | \$ 712,776     | \$ 239,928,647 | <u>\$ 216,005,435</u>      |
|                                       |               |               |                       |              |               |                  |                |                |                            |