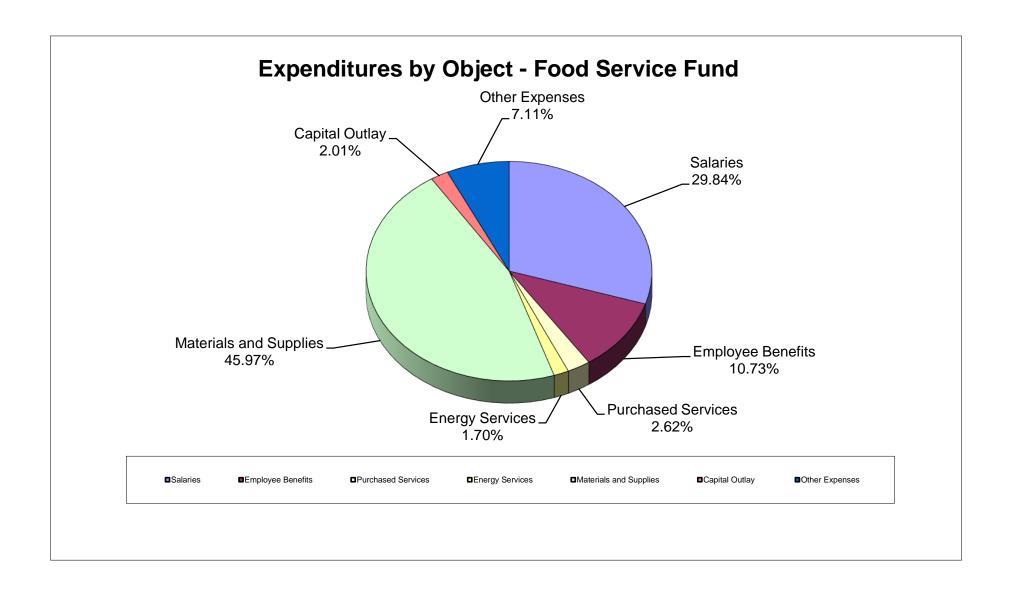

### School District of Manatee County, Florida Statement of Revenues, Expenditures, and Changes in Fund Balance Food Service Fund