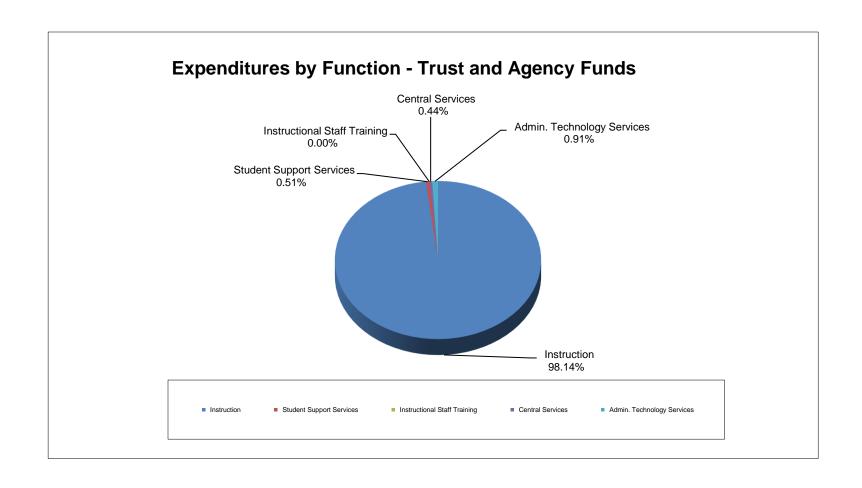

### School District of Manatee County, Florida Statement of Revenues, Expenditures and Changes in Fund Balance (Unaudited) For Month Ended February 28, 2021

|                                       |               |               |                       |              | Other Special |                  |                |                |                            |
|---------------------------------------|---------------|---------------|-----------------------|--------------|---------------|------------------|----------------|----------------|----------------------------|
|                                       |               | Debt Service  | Capital Projects      | Food Service | Revenue       | Internal Service | Trust & Agency | Total          | Total                      |
| REVENUES                              | General Fund  | Funds         | Funds                 | Fund         | Funds         | Funds            | Funds          | Febuary 2021   | Febuary 2020               |
| Federal Direct                        | \$ 410,462    | \$ 478,841    | \$ -                  | \$ -         | \$ 1,714,889  | \$ -             | \$ 209,503     | \$ 2,813,695   | \$ 3,098,377               |
| Federal Through State                 | 346,599       | φ 470,041     | φ <u>-</u>            | 15,701,237   | 24,984,481    | φ -              | φ 209,505<br>- | 41,032,317     | 38,174,149                 |
| State                                 | 133,610,745   | -             | 4,887,351             | 142,122      | 24,904,401    | -                | -              | 138,640,218    |                            |
| Local                                 | 221,458,448   | 203,283       | 94,967,875            | 1,042,691    | -             | 35,509,975       | 313,929        | 353,496,201    | 132,547,196<br>345,007,132 |
|                                       |               |               |                       |              | <u> </u>      |                  | 313,929        | 355,496,201    |                            |
| Total Revenues                        | 355,826,254   | 682,124       | 99,855,226            | 16,886,050   | 26,699,370    | 35,509,975       | 523,432        | 535,982,431    | 518,826,854                |
| EXPENDITURES                          |               |               |                       |              |               |                  |                |                |                            |
| Instruction                           | 205,081,148   | -             | -                     | -            | 13,076,191    | -                | 455,947        | 218,613,286    | 215,729,467                |
| Student Support Services              | 12,449,510    | -             | -                     | -            | 5,203,486     | -                | 2,367          | 17,655,363     | 17,225,671                 |
| Instructional Media Services          | 3,240,906     | -             | -                     | -            | -             | -                | 2,039          | 3,242,945      | 3,439,635                  |
| Instruction & Curriculum Development  | 4,651,255     | -             | -                     | -            | 3,775,669     | -                | -              | 8,426,924      | 8,699,415                  |
| Instructional Staff Training Services | 1,359,142     | -             | -                     | -            | 3,157,862     | -                | -              | 4,517,004      | 5,221,472                  |
| Instruction Related Technology        | 111,532       | •             | -                     | -            | 44,980        | -                | -              | 156,512        | 128,449                    |
| School Board                          | 940,469       | -             | -                     | -            | -             | -                | -              | 940,469        | 738,392                    |
| General Administration                | 1,552,120     | -             | -                     | -            | 1,019,295     | -                | -              | 2,571,415      | 2,215,784                  |
| School Administration                 | 21,040,130    | -             | -                     | -            | -             | -                | -              | 21,040,130     | 20,107,144                 |
| Facilities Acquisition & Construction | 3,395,434     | •             | 32,429,722            | -            | •             | -                | -              | 35,825,156     | 37,102,573                 |
| Fiscal Services                       | 2,035,933     | -             | -                     | -            | 38,992        | -                | -              | 2,074,925      | 2,078,835                  |
| Food Services                         | -             | -             | -                     | 15,918,371   | -             | -                | -              | 15,918,371     | 23,114,335                 |
| Central Services                      | 7,404,707     | -             | -                     | -            | 675           | 36,165,734       | -              | 43,571,116     | 39,106,654                 |
| Student Transportation                | 9,901,800     | -             | -                     | -            | 35,776        | -                | -              | 9,937,576      | 12,579,338                 |
| Operation of Plant                    | 23,948,733    |               | -                     | -            | 346,444       | -                | -              | 24,295,177     | 23,060,989                 |
| Maintenance of Plant                  | 5,961,484     | -             | -                     | -            | -             | -                | -              | 5,961,484      | 6,925,314                  |
| Administrative Technology Services    | 6,549,989     | -             | -                     | -            | -             | -                | 4,250          | 6,554,239      | 6,005,356                  |
| Community Services                    | 2,998,999     | _             | _                     | _            | -             | _                | -              | 2,998,999      | 4,481,522                  |
| Debt Service                          | 112,209       | 12,093,355    | 514,469               | -            | -             | _                | _              | 12,720,033     | 12,499,150                 |
| Total Expenditures                    | 312,735,500   | 12,093,355    | 32,944,191            | 15,918,371   | 26,699,370    | 36,165,734       | 464,603        | 437,021,124    | 440,459,495                |
| Excess (Deficiency) of Revenue Over   |               |               |                       |              |               |                  |                |                |                            |
| (Under) Expenditures                  | 43,090,754    | (11,411,231)  | 66,911,035            | 967,679      |               | (655,759)        | 58,829         | 98,961,307     | 78,367,359                 |
| Other Financing Sources (Uses)        |               |               |                       |              |               |                  |                |                |                            |
| Other Financing Sources               | _             | _             | 875,424               | _            | _             | _                | _              | 875,424        | _                          |
| Other Financing Uses                  | -             | -             | -                     | -            | -             | -                | -              | , -            | -                          |
| Transfers In                          | 17,923,934    | 12,336,155    | -                     | -            | -             | -                | -              | 30,260,089     | 25,917,802                 |
| Transfers Out                         | -             | -             | (30,260,089)          | -            | -             | -                | -              | (30,260,089)   | (25,917,802)               |
| Total Other Financing Sources (Uses)  | 17,923,934    | 12,336,155    | (29,384,665)          |              |               | -                |                | 875,424        |                            |
|                                       |               |               |                       |              |               |                  |                |                |                            |
| Net Change in Fund Balance            | 61,014,688    | 924,924       | 37,526,370            | 967,679      | -             | (655,759)        | 58,829         | 99,836,731     | 78,367,359                 |
| Fund Balances, Beginning              | 29,018,719    | 11,100,580    | 77,873,695            | 3,098,520    |               | 18,346,455       | 653,947        | 140,091,916    | 137,638,076                |
| Fund Balances, Ending                 | \$ 90,033,407 | \$ 12,025,504 | <u>\$ 115,400,065</u> | \$ 4,066,199 | <u>\$</u>     | \$ 17,690,696    | \$ 712,776     | \$ 239,928,647 | <u>\$ 216,005,435</u>      |
|                                       |               |               |                       |              |               |                  |                |                |                            |