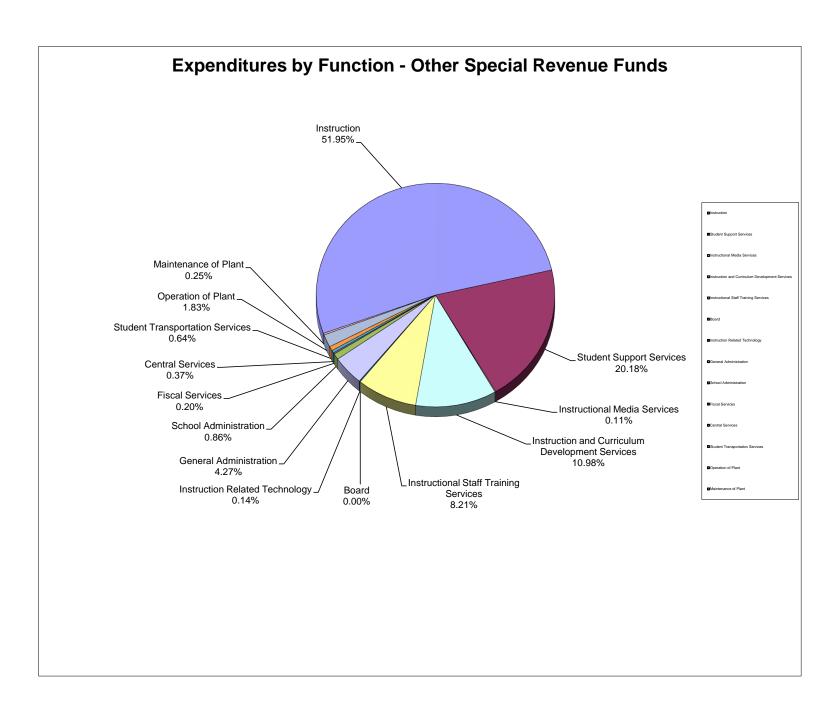

### School District of Manatee County, Florida Statement of Revenues, Expenditures and Changes in Fund Balance (Unaudited) For Month Ended February 28, 2022

|                                              | I                     | I                     | I                         |                      |                                    |                           |                         |                        |                        |
|----------------------------------------------|-----------------------|-----------------------|---------------------------|----------------------|------------------------------------|---------------------------|-------------------------|------------------------|------------------------|
|                                              | General Fund          | Debt Service<br>Funds | Capital Projects<br>Funds | Food Service<br>Fund | Other Special<br>Revenue<br>Funds* | Internal Service<br>Funds | Trust & Agency<br>Funds | Total<br>February 2022 | Total<br>February 2021 |
| REVENUES                                     | General Fund          | rulius                | ruius                     | runa                 | runus                              | ruius                     | ruius                   | reblually 2022         | rebluary 2021          |
| Federal Direct                               | \$ 435.682            | \$ 948.620            | \$ -                      | \$ -                 | \$ 2,461,743                       | \$ -                      | \$ 210,071              | \$ 4,056,116           | \$ 2,813,695           |
| Federal Through State                        | 1,052,303             | φ 940,020<br>-        | Ф -                       | 21,970,544           | 42,873,521                         | -<br>-                    | φ 210,071<br>-          | 65,896,368             | 41,032,317             |
| State                                        | 122,733,614           | -                     | 4,956,532                 | 21,970,344           | 42,073,321                         | -                         | -                       | 127,690,146            | 138,640,218            |
| Local                                        | 243,377,366           | 213,283               | 106,488,271               | 1,057,108            | -                                  | 34,852,906                | 468,126                 | 386,457,060            | 353,496,201            |
|                                              |                       |                       |                           |                      |                                    |                           |                         |                        |                        |
| Total Revenues                               | 367,598,965           | 1,161,903             | 111,444,803               | 23,027,652           | 45,335,264                         | 34,852,906                | 678,197                 | 584,099,690            | 535,982,431            |
| EXPENDITURES                                 |                       |                       |                           |                      |                                    |                           |                         |                        |                        |
| Instruction                                  | 205,949,650           | -                     | -                         | -                    | 20,452,582                         | -                         | 308,852                 | 226,711,084            | 218,613,286            |
| Student Support Services                     | 10,188,049            | -                     | -                         | -                    | 7,946,238                          | -                         | 3,337                   | 18,137,624             | 17,655,363             |
| Instructional Media Services                 | 3,335,727             | -                     | -                         | -                    | 44,136                             | -                         | 3,313                   | 3,383,176              | 3,242,945              |
| Instruction & Curriculum Development         | 4,822,913             | -                     | -                         | -                    | 4,322,148                          | -                         | -                       | 9,145,061              | 8,426,924              |
| Instructional Staff Training Services        | 1,187,704             | -                     | -                         | -                    | 3,234,333                          | -                         | -                       | 4,422,037              | 4,517,004              |
| Instruction Related Technology               | 86,937                | -                     | -                         | -                    | 54,591                             | -                         | -                       | 141,528                | 156,512                |
| School Board                                 | 1,048,350             | -                     | -                         | -                    | 1,077                              | -                         | -                       | 1,049,427              | 940,469                |
| General Administration                       | 1,507,633             | -                     | -                         | -                    | 1,682,142                          | -                         | -                       | 3,189,775              | 2,571,415              |
| School Administration                        | 21,330,787            | -                     | -                         | -                    | 339,970                            | -                         | -                       | 21,670,757             | 21,040,130             |
| Facilities Acquisition & Construction        | 3,045,254             | -                     | 50,926,536                | -                    | 10,381                             | -                         | -                       | 53,982,171             | 35,825,156             |
| Fiscal Services                              | 1,859,713             | -                     | -                         | -                    | 77,074                             | -                         | -                       | 1,936,787              | 2,074,925              |
| Food Services                                | 137,589               | -                     | -                         | 19,172,980           | 279,737                            | -                         | -                       | 19,590,306             | 15,918,371             |
| Central Services                             | 7,668,240             | -                     | -                         | -                    | 145,959                            | 38.728.738                | -                       | 46,542,937             | 43,571,116             |
| Student Transportation                       | 10,475,863            | -                     | -                         | -                    | 251.014                            | -                         | -                       | 10,726,877             | 9,937,576              |
| Operation of Plant                           | 25,005,157            | -                     | -                         | -                    | 720,310                            | -                         | -                       | 25,725,467             | 24,295,177             |
| Maintenance of Plant                         | 6,122,378             | -                     | -                         | -                    | 99.654                             | -                         | -                       | 6.222.032              | 5.961.484              |
| Administrative Technology Services           | 5,339,921             | -                     | -                         | -                    | 67,219                             | -                         | -                       | 5,407,140              | 6,554,239              |
| Community Services                           | 3,909,066             | -                     | _                         | -                    | 1.077                              | -                         | -                       | 3,910,143              | 2,998,999              |
| Debt Service                                 | 64,667                | 13,371,793            | 378,587                   | -                    | -                                  | -                         | -                       | 13,815,047             | 12,720,033             |
| Total Expenditures                           | 313,085,598           | 13,371,793            | 51,305,123                | 19,172,980           | 39,729,642                         | 38,728,738                | 315,502                 | 475,709,376            | 437,021,124            |
| Excess (Deficiency) of Revenue Over          |                       |                       |                           |                      |                                    |                           |                         |                        |                        |
| (Under) Expenditures                         | 54,513,367            | (12,209,890)          | 60,139,680                | 3,854,672            | 5,605,622                          | (3,875,832)               | 362,695                 | 108,390,314            | 98,961,307             |
| Other Financing Sources (Uses)               |                       |                       |                           |                      |                                    |                           |                         |                        |                        |
| Other Financing Sources                      |                       |                       |                           |                      |                                    |                           |                         |                        | 875,424                |
| Other Financing Sources Other Financing Uses | -                     | -                     | -                         | -                    | -                                  | -                         | -                       | -                      | 010,424                |
| Transfers In                                 | 14.678.865            | 12.246.048            | -                         | -                    | -                                  | 2.500.000                 | -                       | 29.424.913             | 30,260,089             |
| Transfers Out                                | 14,070,000            | 12,240,040            | (23,819,291)              | -                    | (5,605,622)                        | 2,300,000                 | -                       | (29,424,913)           | (30,260,089)           |
|                                              |                       |                       |                           |                      |                                    |                           |                         | (29,424,913)           |                        |
| Total Other Financing Sources (Uses)         | 14,678,865            | 12,246,048            | (23,819,291)              |                      | (5,605,622)                        | 2,500,000                 |                         | <u>-</u>               | <u>875,424</u>         |
| Net Change in Fund Balance                   | 69,192,232            | 36,158                | 36,320,389                | 3,854,672            | -                                  | (1,375,832)               | 362,695                 | 108,390,314            | 99,836,731             |
| Fund Balances, Beginning                     | 42,260,186            | 12,202,979            | 93,921,482                | 6,913,448            | <u> </u>                           | 13,701,147                | 600,754                 | 169,599,996            | 140,091,916            |
| Fund Balances, Ending                        | <u>\$ 111,452,418</u> | \$ 12,239,137         | <u>\$ 130,241,871</u>     | <u>\$ 10,768,120</u> | <u>\$ -</u>                        | \$ 12,325,315             | <u>\$ 963,449</u>       | \$ 277,990,310         | \$ 239,928,647         |
|                                              |                       |                       | 1                         | 1                    |                                    | 1                         |                         |                        |                        |