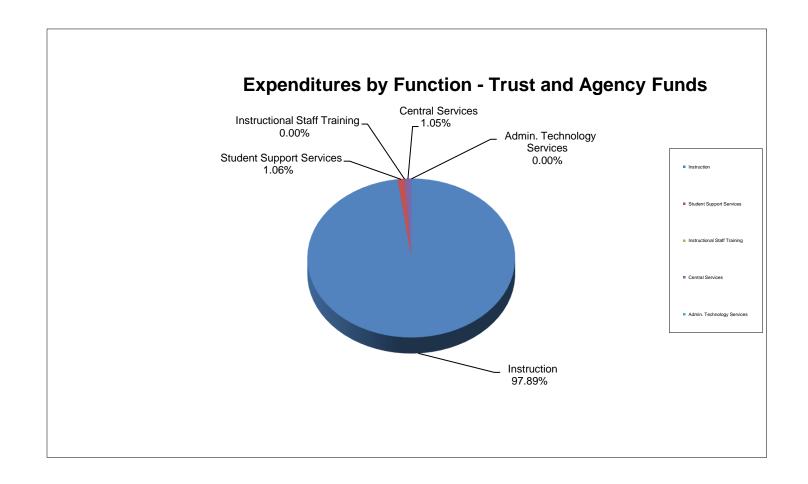

### School District of Manatee County, Florida Statement of Revenues, Expenditures and Changes in Fund Balance (Unaudited) For Month Ended February 28, 2022

|                                              | I                     | I                     | I                         |                      |                                    |                           |                         |                        |                        |
|----------------------------------------------|-----------------------|-----------------------|---------------------------|----------------------|------------------------------------|---------------------------|-------------------------|------------------------|------------------------|
|                                              | General Fund          | Debt Service<br>Funds | Capital Projects<br>Funds | Food Service<br>Fund | Other Special<br>Revenue<br>Funds* | Internal Service<br>Funds | Trust & Agency<br>Funds | Total<br>February 2022 | Total<br>February 2021 |
| REVENUES                                     | General Fund          | rulius                | ruius                     | runa                 | runus                              | ruius                     | ruius                   | reblually 2022         | rebluary 2021          |
| Federal Direct                               | \$ 435.682            | \$ 948.620            | \$ -                      | \$ -                 | \$ 2,461,743                       | \$ -                      | \$ 210,071              | \$ 4,056,116           | \$ 2,813,695           |
| Federal Through State                        | 1,052,303             | φ 940,020<br>-        | Ф -                       | 21,970,544           | 42,873,521                         | -<br>-                    | φ 210,071<br>-          | 65,896,368             | 41,032,317             |
| State                                        | 122,733,614           | -                     | 4,956,532                 | 21,970,344           | 42,073,321                         | -                         | -                       | 127,690,146            | 138,640,218            |
| Local                                        | 243,377,366           | 213,283               | 106,488,271               | 1,057,108            | -                                  | 34,852,906                | 468,126                 | 386,457,060            | 353,496,201            |
|                                              |                       |                       |                           |                      |                                    |                           |                         |                        |                        |
| Total Revenues                               | 367,598,965           | 1,161,903             | 111,444,803               | 23,027,652           | 45,335,264                         | 34,852,906                | 678,197                 | 584,099,690            | 535,982,431            |
| EXPENDITURES                                 |                       |                       |                           |                      |                                    |                           |                         |                        |                        |
| Instruction                                  | 205,949,650           | -                     | -                         | -                    | 20,452,582                         | -                         | 308,852                 | 226,711,084            | 218,613,286            |
| Student Support Services                     | 10,188,049            | -                     | -                         | -                    | 7,946,238                          | -                         | 3,337                   | 18,137,624             | 17,655,363             |
| Instructional Media Services                 | 3,335,727             | -                     | -                         | -                    | 44,136                             | -                         | 3,313                   | 3,383,176              | 3,242,945              |
| Instruction & Curriculum Development         | 4,822,913             | -                     | -                         | -                    | 4,322,148                          | -                         | -                       | 9,145,061              | 8,426,924              |
| Instructional Staff Training Services        | 1,187,704             | -                     | -                         | -                    | 3,234,333                          | -                         | -                       | 4,422,037              | 4,517,004              |
| Instruction Related Technology               | 86,937                | -                     | -                         | -                    | 54,591                             | -                         | -                       | 141,528                | 156,512                |
| School Board                                 | 1,048,350             | -                     | -                         | -                    | 1,077                              | -                         | -                       | 1,049,427              | 940,469                |
| General Administration                       | 1,507,633             | -                     | -                         | -                    | 1,682,142                          | -                         | -                       | 3,189,775              | 2,571,415              |
| School Administration                        | 21,330,787            | -                     | -                         | -                    | 339,970                            | -                         | -                       | 21,670,757             | 21,040,130             |
| Facilities Acquisition & Construction        | 3,045,254             | -                     | 50,926,536                | -                    | 10,381                             | -                         | -                       | 53,982,171             | 35,825,156             |
| Fiscal Services                              | 1,859,713             | -                     | -                         | -                    | 77,074                             | -                         | -                       | 1,936,787              | 2,074,925              |
| Food Services                                | 137,589               | -                     | -                         | 19,172,980           | 279,737                            | -                         | -                       | 19,590,306             | 15,918,371             |
| Central Services                             | 7,668,240             | -                     | -                         | -                    | 145,959                            | 38.728.738                | -                       | 46,542,937             | 43,571,116             |
| Student Transportation                       | 10,475,863            | -                     | -                         | -                    | 251.014                            | -                         | -                       | 10,726,877             | 9,937,576              |
| Operation of Plant                           | 25,005,157            | -                     | -                         | -                    | 720,310                            | -                         | -                       | 25,725,467             | 24,295,177             |
| Maintenance of Plant                         | 6,122,378             | -                     | -                         | -                    | 99.654                             | -                         | -                       | 6.222.032              | 5.961.484              |
| Administrative Technology Services           | 5,339,921             | -                     | -                         | -                    | 67,219                             | -                         | -                       | 5,407,140              | 6,554,239              |
| Community Services                           | 3,909,066             | -                     | _                         | -                    | 1.077                              | -                         | -                       | 3,910,143              | 2,998,999              |
| Debt Service                                 | 64,667                | 13,371,793            | 378,587                   | -                    | -                                  | -                         | -                       | 13,815,047             | 12,720,033             |
| Total Expenditures                           | 313,085,598           | 13,371,793            | 51,305,123                | 19,172,980           | 39,729,642                         | 38,728,738                | 315,502                 | 475,709,376            | 437,021,124            |
| Excess (Deficiency) of Revenue Over          |                       |                       |                           |                      |                                    |                           |                         |                        |                        |
| (Under) Expenditures                         | 54,513,367            | (12,209,890)          | 60,139,680                | 3,854,672            | 5,605,622                          | (3,875,832)               | 362,695                 | 108,390,314            | 98,961,307             |
| Other Financing Sources (Uses)               |                       |                       |                           |                      |                                    |                           |                         |                        |                        |
| Other Financing Sources                      |                       |                       |                           |                      |                                    |                           |                         |                        | 875,424                |
| Other Financing Sources Other Financing Uses | -                     | -                     | -                         | -                    | -                                  | -                         | -                       | -                      | 010,424                |
| Transfers In                                 | 14.678.865            | 12.246.048            | -                         | -                    | -                                  | 2.500.000                 | -                       | 29.424.913             | 30,260,089             |
| Transfers Out                                | 14,070,000            | 12,240,040            | (23,819,291)              | -                    | (5,605,622)                        | 2,300,000                 | -                       | (29,424,913)           | (30,260,089)           |
|                                              |                       |                       |                           |                      |                                    |                           |                         | (29,424,913)           |                        |
| Total Other Financing Sources (Uses)         | 14,678,865            | 12,246,048            | (23,819,291)              |                      | (5,605,622)                        | 2,500,000                 |                         | <u>-</u>               | <u>875,424</u>         |
| Net Change in Fund Balance                   | 69,192,232            | 36,158                | 36,320,389                | 3,854,672            | -                                  | (1,375,832)               | 362,695                 | 108,390,314            | 99,836,731             |
| Fund Balances, Beginning                     | 42,260,186            | 12,202,979            | 93,921,482                | 6,913,448            | <u> </u>                           | 13,701,147                | 600,754                 | 169,599,996            | 140,091,916            |
| Fund Balances, Ending                        | <u>\$ 111,452,418</u> | \$ 12,239,137         | <u>\$ 130,241,871</u>     | <u>\$ 10,768,120</u> | <u>\$ -</u>                        | \$ 12,325,315             | <u>\$ 963,449</u>       | \$ 277,990,310         | \$ 239,928,647         |
|                                              |                       |                       | 1                         | 1                    |                                    | 1                         |                         |                        |                        |