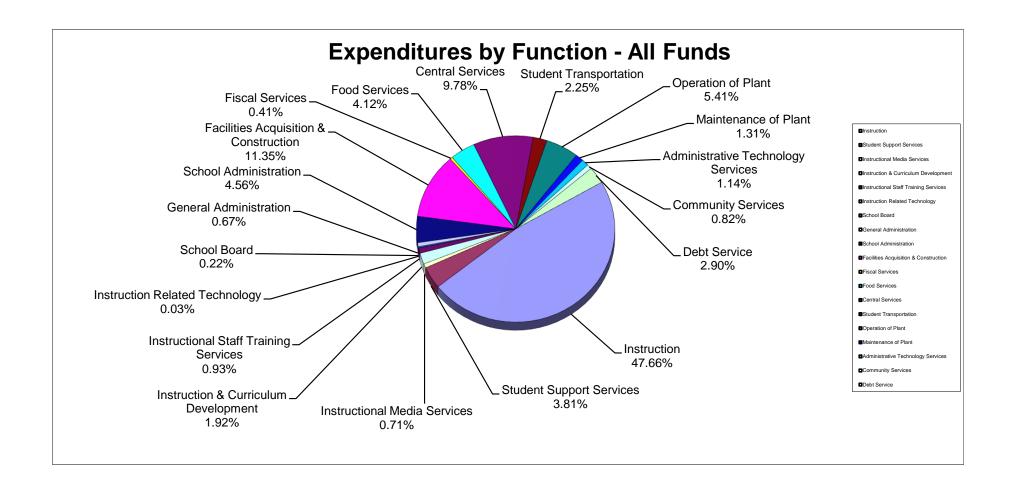

### School District of Manatee County, Florida Statement of Revenues, Expenditures and Changes in Fund Balance (Unaudited) For Month Ended February 28, 2022

|                                              | I                     | I                     | I                         |                      |                                    |                           |                         |                        |                        |
|----------------------------------------------|-----------------------|-----------------------|---------------------------|----------------------|------------------------------------|---------------------------|-------------------------|------------------------|------------------------|
|                                              | General Fund          | Debt Service<br>Funds | Capital Projects<br>Funds | Food Service<br>Fund | Other Special<br>Revenue<br>Funds* | Internal Service<br>Funds | Trust & Agency<br>Funds | Total<br>February 2022 | Total<br>February 2021 |
| REVENUES                                     | General Fund          | rulius                | ruius                     | runa                 | runus                              | ruius                     | ruius                   | reblually 2022         | rebluary 2021          |
| Federal Direct                               | \$ 435.682            | \$ 948.620            | \$ -                      | \$ -                 | \$ 2,461,743                       | \$ -                      | \$ 210,071              | \$ 4,056,116           | \$ 2,813,695           |
| Federal Through State                        | 1,052,303             | φ 940,020<br>-        | Ф -                       | 21,970,544           | 42,873,521                         | -<br>-                    | φ 210,071<br>-          | 65,896,368             | 41,032,317             |
| State                                        | 122,733,614           | -                     | 4,956,532                 | 21,970,344           | 42,073,321                         | -                         | -                       | 127,690,146            | 138,640,218            |
| Local                                        | 243,377,366           | 213,283               | 106,488,271               | 1,057,108            | -                                  | 34,852,906                | 468,126                 | 386,457,060            | 353,496,201            |
|                                              |                       |                       |                           |                      |                                    |                           |                         |                        |                        |
| Total Revenues                               | 367,598,965           | 1,161,903             | 111,444,803               | 23,027,652           | 45,335,264                         | 34,852,906                | 678,197                 | 584,099,690            | 535,982,431            |
| EXPENDITURES                                 |                       |                       |                           |                      |                                    |                           |                         |                        |                        |
| Instruction                                  | 205,949,650           | -                     | -                         | -                    | 20,452,582                         | -                         | 308,852                 | 226,711,084            | 218,613,286            |
| Student Support Services                     | 10,188,049            | -                     | -                         | -                    | 7,946,238                          | -                         | 3,337                   | 18,137,624             | 17,655,363             |
| Instructional Media Services                 | 3,335,727             | -                     | -                         | -                    | 44,136                             | -                         | 3,313                   | 3,383,176              | 3,242,945              |
| Instruction & Curriculum Development         | 4,822,913             | -                     | -                         | -                    | 4,322,148                          | -                         | -                       | 9,145,061              | 8,426,924              |
| Instructional Staff Training Services        | 1,187,704             | -                     | -                         | -                    | 3,234,333                          | -                         | -                       | 4,422,037              | 4,517,004              |
| Instruction Related Technology               | 86,937                | -                     | -                         | -                    | 54,591                             | -                         | -                       | 141,528                | 156,512                |
| School Board                                 | 1,048,350             | -                     | -                         | -                    | 1,077                              | -                         | -                       | 1,049,427              | 940,469                |
| General Administration                       | 1,507,633             | -                     | -                         | -                    | 1,682,142                          | -                         | -                       | 3,189,775              | 2,571,415              |
| School Administration                        | 21,330,787            | -                     | -                         | -                    | 339,970                            | -                         | -                       | 21,670,757             | 21,040,130             |
| Facilities Acquisition & Construction        | 3,045,254             | -                     | 50,926,536                | -                    | 10,381                             | -                         | -                       | 53,982,171             | 35,825,156             |
| Fiscal Services                              | 1,859,713             | -                     | -                         | -                    | 77,074                             | -                         | -                       | 1,936,787              | 2,074,925              |
| Food Services                                | 137,589               | -                     | -                         | 19,172,980           | 279,737                            | -                         | -                       | 19,590,306             | 15,918,371             |
| Central Services                             | 7,668,240             | -                     | -                         | -                    | 145,959                            | 38.728.738                | -                       | 46,542,937             | 43,571,116             |
| Student Transportation                       | 10,475,863            | -                     | -                         | -                    | 251.014                            | -                         | -                       | 10,726,877             | 9,937,576              |
| Operation of Plant                           | 25,005,157            | -                     | -                         | -                    | 720,310                            | -                         | -                       | 25,725,467             | 24,295,177             |
| Maintenance of Plant                         | 6,122,378             | -                     | -                         | -                    | 99.654                             | -                         | -                       | 6.222.032              | 5.961.484              |
| Administrative Technology Services           | 5,339,921             | -                     | -                         | -                    | 67,219                             | -                         | -                       | 5,407,140              | 6,554,239              |
| Community Services                           | 3,909,066             | -                     | _                         | -                    | 1.077                              | -                         | -                       | 3,910,143              | 2,998,999              |
| Debt Service                                 | 64,667                | 13,371,793            | 378,587                   | -                    | -                                  | -                         | -                       | 13,815,047             | 12,720,033             |
| Total Expenditures                           | 313,085,598           | 13,371,793            | 51,305,123                | 19,172,980           | 39,729,642                         | 38,728,738                | 315,502                 | 475,709,376            | 437,021,124            |
| Excess (Deficiency) of Revenue Over          |                       |                       |                           |                      |                                    |                           |                         |                        |                        |
| (Under) Expenditures                         | 54,513,367            | (12,209,890)          | 60,139,680                | 3,854,672            | 5,605,622                          | (3,875,832)               | 362,695                 | 108,390,314            | 98,961,307             |
| Other Financing Sources (Uses)               |                       |                       |                           |                      |                                    |                           |                         |                        |                        |
| Other Financing Sources                      |                       |                       |                           |                      |                                    |                           |                         |                        | 875,424                |
| Other Financing Sources Other Financing Uses | -                     | -                     | -                         | -                    | -                                  | -                         | -                       | -                      | 010,424                |
| Transfers In                                 | 14.678.865            | 12.246.048            | -                         | -                    | -                                  | 2.500.000                 | -                       | 29.424.913             | 30,260,089             |
| Transfers Out                                | 14,070,000            | 12,240,040            | (23,819,291)              | -                    | (5,605,622)                        | 2,300,000                 | -                       | (29,424,913)           | (30,260,089)           |
|                                              |                       |                       |                           |                      |                                    |                           |                         | (29,424,913)           |                        |
| Total Other Financing Sources (Uses)         | 14,678,865            | 12,246,048            | (23,819,291)              |                      | (5,605,622)                        | 2,500,000                 |                         | <u>-</u>               | <u>875,424</u>         |
| Net Change in Fund Balance                   | 69,192,232            | 36,158                | 36,320,389                | 3,854,672            | -                                  | (1,375,832)               | 362,695                 | 108,390,314            | 99,836,731             |
| Fund Balances, Beginning                     | 42,260,186            | 12,202,979            | 93,921,482                | 6,913,448            | <u> </u>                           | 13,701,147                | 600,754                 | 169,599,996            | 140,091,916            |
| Fund Balances, Ending                        | <u>\$ 111,452,418</u> | \$ 12,239,137         | <u>\$ 130,241,871</u>     | <u>\$ 10,768,120</u> | <u>\$ -</u>                        | \$ 12,325,315             | <u>\$ 963,449</u>       | \$ 277,990,310         | \$ 239,928,647         |
|                                              |                       |                       | 1                         | 1                    |                                    | 1                         |                         |                        |                        |