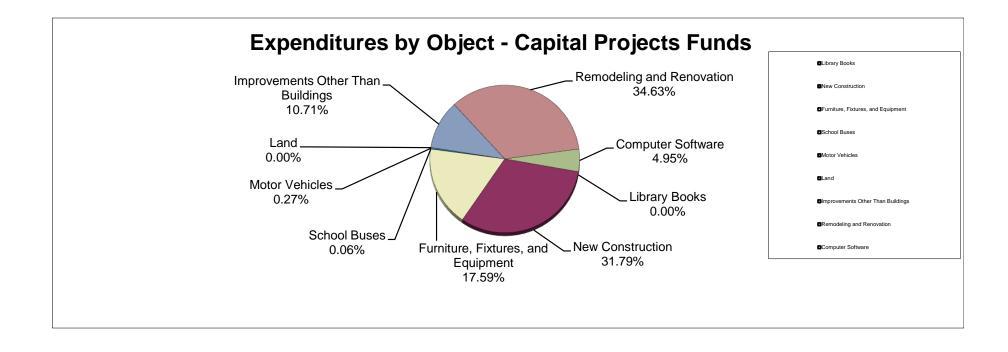

# School District of Manatee County, Florida Statement of Revenues, Expenditures, and Changes in Fund Balance Capital Projects Funds For Month Ended February 28, 2022

|                                             | I OI WOIT       | ii Liided i ebidaiy | 20, 2022       |                                        |                                            |                             |
|---------------------------------------------|-----------------|---------------------|----------------|----------------------------------------|--------------------------------------------|-----------------------------|
|                                             | Original Budget | Current Budget      | YTD Actual     | Under (Over)<br>Collected/<br>Expended | % of YTD<br>Actual to<br>Current<br>Budget | YTD Actual<br>February 2021 |
| REVENUES                                    |                 |                     |                |                                        |                                            |                             |
| State:                                      |                 |                     |                |                                        |                                            |                             |
| CO&DS Distributed                           | \$ 1,293,177    | \$ 1,293,177        | \$ -           | \$ (1,293,177)                         | 0%                                         | \$ -                        |
| Interest on CO&DS                           | 54,155          | 54,155              | -              | (54,155)                               | 0%                                         | -                           |
| Public Education Capital Outlay PECO        | 2,000,000       | 2,000,000           | 2,000,000      | -                                      | 100%                                       | 2,000,000                   |
| Charter School Cap Outlay PECO              | 3,427,342       | 3,427,342           | 2,207,650      | (1,219,692)                            | 64%                                        | 2,327,131                   |
| Other Miscellaneous State Revenue           | 748,882         | 748,882             | 748,882        |                                        | 100%                                       | 560,220                     |
| Total State Sources                         | 7,523,556       | 7,523,556           | 4,956,532      | (2,567,024)                            | 66%                                        | 4,887,351                   |
| Local:                                      |                 |                     |                |                                        |                                            |                             |
| District Capital Taxes                      | 68,488,318      | 68,488,318          | 64,177,359     | (4,310,959)                            | 94%                                        | 59,163,972                  |
| Local Sales Tax                             | 38,151,997      | 41,151,997          | 24,218,257     | (16,933,740)                           | 59%                                        | 19,597,424                  |
| Interest on Investments                     | 193,500         | 193,500             | 20,412         | (173,088)                              | 11%                                        | 22,384                      |
| Other Miscellaneous Local Sources           | 79,875          | 79,876              | 55,177         | (24,699)                               | 69%                                        | 213,466                     |
| Impact Fees                                 | 22,689,836      | 30,189,836          | 18,017,066     | (12,172,770)                           | 60%                                        | 15,970,629                  |
| Refund of Prior Year Expense                |                 |                     |                |                                        |                                            |                             |
| Total Local Sources                         | 129,603,526     | 140,103,527         | 106,488,271    | (33,615,256)                           | 76%                                        | 94,967,875                  |
| Total Revenues                              | 137,127,082     | 147,627,083         | 111,444,803    | (36,182,280)                           | 75%                                        | 99,855,226                  |
| EXPENDITURES                                |                 |                     |                |                                        |                                            |                             |
| Capital Outlay:                             |                 |                     |                |                                        |                                            |                             |
| Library Books                               | _               | _                   | _              | _                                      |                                            | _                           |
| Audio Visual Materials                      | -               | _                   | _              | _                                      |                                            | _                           |
| Buildings and Fixed Equipment               | 104,731,117     | 173,651,983         | 15,794,798     | 157,857,185                            | 9%                                         | 5,689,158                   |
| Furniture, Fixtures, and Equipment          | 13,369,707      | 13,261,358          | 8,740,486      | 4,520,872                              | 66%                                        | 6,019,242                   |
| School Buses                                | 1,700,146       | 1,700,146           | 27,867         | 1,672,279                              | 2%                                         | 730,599                     |
| Motor Vehicles                              | 841,978         | 850,600             | 133,672        | 716,928                                | 16%                                        | 82,308                      |
| Land                                        | -               | -                   | -              | -                                      |                                            | 32,835                      |
| Improvements Other Than Buildings           | 4,535,813       | 7,889,083           | 5,323,150      | 2,565,933                              | 67%                                        | 2,386,353                   |
| Remodeling and Renovation                   | 127,412,145     | 55,522,308          | 17,207,597     | 38,314,711                             | 31%                                        | 16,493,151                  |
| Computer Software                           | 2,871,203       | 2,836,663           | 2,457,350      | 379,313                                | 87%                                        | 525,000                     |
| Total Capital Outlay                        | 255,462,109     | 255,712,141         | 49,684,920     | 206,027,221                            | 19%                                        | 31,958,646                  |
| Other Expenses:                             | 2 700 112       | 0.700.440           | 1 041 646      | 4 520 406                              | 45%                                        | 474.076                     |
| Charter School Capital Outlay Sales Tax     | 2,780,112       | 2,780,112           | 1,241,616      | 1,538,496                              | 45%                                        | 471,076                     |
| Total Other Expenses Debt Service:          | 2,780,112       | 2,780,112           | 1,241,616      | 1,538,496                              |                                            | 471,076                     |
| Redemption of Principal                     | 1,900,079       | 1,900,079           | 361,718        | 1,538,361                              | 19%                                        | 488,407                     |
| Interest                                    | 119,703         | 119,703             | 16,619         | 103,084                                | 14%                                        | 26,062                      |
| Dues and Fees                               | -               | 250                 | 250            | -                                      | 100%                                       | -                           |
| Total Debt Service                          | 2,019,782       | 2,020,032           | 378,587        | 1,641,445                              | 19%                                        | 514,469                     |
| 10101 2021 2011100                          | 2,010,102       | 2,020,002           | 0.0,00.        | 1,011,110                              | 1070                                       | 011,100                     |
| Total Expenditures                          | 260,262,003     | 260,512,285         | 51,305,123     | 209,207,162                            | 20%                                        | 32,944,191                  |
| Excess (Deficiency) of Revenues             |                 |                     |                |                                        |                                            |                             |
| Over (Under) Expenditures                   | (123,134,921)   | (112,885,202)       | 60,139,680     | 173,024,882                            |                                            | 66,911,035                  |
| Over (Onder) Experiantices                  | (120,104,021)   | (112,000,202)       | 00,100,000     | 170,024,002                            |                                            | 00,511,000                  |
| OTHER FINANCING SOURCES (USES)              |                 |                     |                |                                        |                                            |                             |
| OTHER FINANCING SOURCES (USES)              |                 |                     |                |                                        |                                            |                             |
| Loans Proceeds of Lease-Purchase Agreements | 100,000,000     | 100,000,000         | -              | (100,000,000)                          | 0%                                         | 875,424                     |
| Transfers Out:                              | 100,000,000     | 100,000,000         | -              | (100,000,000)                          | 0%                                         | 0/3,424                     |
| To General Fund                             | (15,561,209)    | (15,573,709)        | (11,573,243)   | (4,000,466)                            | 74%                                        | (17,923,934)                |
| To Debt Service                             | (29,247,989)    | (29,247,275)        | (12,246,048)   | (17,001,227)                           | 42%                                        | (12,336,155)                |
| Total Transfers                             | (44,809,198)    | (44,820,984)        | (23,819,291)   | (21,001,693)                           |                                            | (30,260,089)                |
|                                             |                 |                     | ( = / = - /    |                                        |                                            | (22) 22)                    |
| Total Other Financing Sources (Uses)        | 55,190,802      | 55,179,016          | (23,819,291)   | (78,998,307)                           | -43%                                       | (29,384,665)                |
| Net Change in Fund Balances                 | (67,944,119)    | (57,706,186)        | 36,320,389     | 94,026,575                             |                                            | 37,526,370                  |
| Fund Balances, Beginning                    | 93,921,482      | 93,921,482          | 93,921,482     |                                        |                                            | 77,873,695                  |
| Fund Balances, Ending                       | \$ 25,977,363   | \$ 36,215,296       | \$ 130,241,871 | \$ 94,026,575                          |                                            | \$ 115,400,065              |
|                                             |                 |                     |                |                                        |                                            |                             |