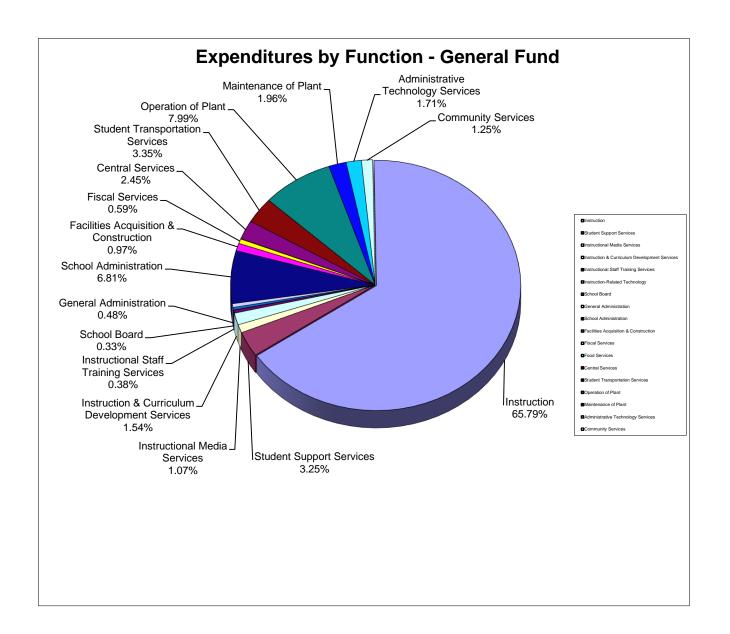

### School District of Manatee County, Florida Statement of Revenues, Expenditures, and Changes in Fund Balance General Fund For Month Ended February 28, 2022

|                                                                                         | For Mo                    | nth Ended Febru           | ary 28, 2022              |                                                        |                                            |                             |
|-----------------------------------------------------------------------------------------|---------------------------|---------------------------|---------------------------|--------------------------------------------------------|--------------------------------------------|-----------------------------|
|                                                                                         | Original Budget           | Current Budget            | YTD Actual                | Variance with<br>Current Budget<br>Positive (Negative) | % of YTD<br>Actual to<br>Current<br>Budget | YTD Actual<br>February 2021 |
| REVENUES                                                                                |                           |                           |                           |                                                        |                                            |                             |
| Federal Direct:<br>Reserve Officers Training Corps (ROTC)                               | \$ 649,841                | \$ 649,841                | \$ 406,289                | \$ (243,552)                                           | 63%                                        | \$ 406,067                  |
| Miscellaneous Federal Direct                                                            | 4,395                     | 31,679                    | 29,393                    | (2,286)                                                | 93%                                        | 4,395                       |
| Total Federal Direct                                                                    | 654,236                   | 681,520                   | 435,682                   | (245,838)                                              | 64%                                        | 410,462                     |
| Federal Through State:<br>Vocational Education Act                                      | -                         | -                         | -                         | -                                                      |                                            | 11,000                      |
| Medicaid                                                                                | 2,231,335                 | 2,231,335                 | 605,945                   | (1,625,390)                                            | 27%                                        | 151,346                     |
| Individuals with Disabilities<br>Educational Stabilization K-12                         | -                         | 326,902                   | 44,734<br>(10,990)        | (282,168)<br>(10,990)                                  | 14%                                        | 184,253                     |
| Miscellaneous Federal Through State                                                     |                           | 247,500                   | 412,614                   | 165,114                                                | 167%                                       |                             |
| Total Federal Through State                                                             | 2,231,335                 | 2,805,737                 | 1,052,303                 | (1,753,434)                                            | 38%                                        | 346,599                     |
| State:<br>Florida Education Finance Program (FEFP)                                      | 128,832,657               | 120,076,898               | 80,810,526                | (39,266,372)                                           | 67%                                        | 88,455,566                  |
| Workforce Development Workforce Education Performance Incentive                         | 9,465,433<br>200,000      | 9,465,433<br>355,000      | 6,307,705<br>184,216      | (3,157,728)<br>(170,784)                               | 67%<br>52%                                 | 6,310,288<br>154,165        |
| CO&DS Withheld for Administrative Expenditures                                          | 28,000                    | 28,000                    | -                         | (28,000)                                               | 0%<br>73%                                  | · -                         |
| State License Tax Discretionary Lottery                                                 | 340,481                   | 340,481                   | 246,909                   | (93,572)                                               | 13%                                        | 238,252                     |
| Categorical Programs:<br>Class Size Reduction Operating Funds                           | 49,534,825                | 49,960,527                | 33,165,118                | (16,795,409)                                           | 66%                                        | 36,237,136                  |
| Florida School Recognition Funds<br>Voluntary Prekindergarten Program                   | 1,548,720                 | 1,516,947                 | 1,058,289                 | (458,658)                                              | 70%                                        | 902,788                     |
| Other Miscellaneous State Revenue                                                       | 957,800                   | 1,274,949                 | 960,851                   | (314,098)                                              | 75%                                        | 1,312,550                   |
| Total State                                                                             | 190,907,916               | 183,018,235               | 122,733,614               | (60,284,621)                                           | 67%                                        | 133,610,745                 |
| Local: District School Taxes                                                            | 245,462,135               | 245,462,135               | 230,023,555               | (15,438,580)                                           | 94%                                        | 215,836,105                 |
| Rent<br>Interest on Investments                                                         | 100,000<br>350,000        | 100,000<br>366,378        | 74,975<br>101,829         | (25,025)<br>(264,549)                                  | 75%<br>28%                                 | 72,499<br>149,188           |
| Student and Adult a la Carte                                                            | 173,601                   | 123,320                   | 83,921                    | (39,399)                                               | 68%                                        | -                           |
| Catering/Specials Net Increase (Decrease) in Fair Value                                 | -                         | 5,773<br>(100,901)        | 3,341<br>(105,809)        | (2,432)<br>(4,908)                                     | 58%<br>105%                                | 53,572                      |
| Gifts, Grants and Bequests<br>Vending Sales                                             | -                         | 1,100<br>129              | 950<br>94                 | (150)<br>(35)                                          | 86%<br>73%                                 | - 13                        |
| Student Fees:                                                                           |                           |                           |                           |                                                        |                                            |                             |
| Adult Gen Ed Course Fees Post Secondary Vocational Ed Course Fees                       | 3,651,811                 | 95,000<br>2,326,732       | 41,928<br>2,112,889       | (53,072)<br>(213,843)                                  | 44%<br>91%                                 | 74,618<br>1,453,901         |
| Continuing Workforce Education Course Fees<br>Capital Improvement Fees                  | 175,000<br>143,998        | 146,959<br>143,998        | 92,336<br>133,800         | (54,623)<br>(10,198)                                   | 63%<br>93%                                 | 73,050<br>85,623            |
| Post Secondary Lab Fees                                                                 | 143,556                   | 1,161,090                 | 989,224                   | (171,866)                                              | 85%                                        | 778,368                     |
| Lifelong Learning Fees<br>GED Testing Fees                                              | -                         | 3,280<br>25,000           | 3,280<br>7,044            | (17,956)                                               | 100%<br>28%                                | 2,095<br>5,531              |
| Other Student Fees Other Fees:                                                          | 631,732                   | 689,823                   | 677,240                   | (12,583)                                               | 98%                                        | 502,868                     |
| Preschool Program Fees                                                                  |                           | 481,773                   | 481,773                   | -                                                      | 100%                                       | 356,767                     |
| School Age Child Care Fees Other Schools, Courses and Classes Fees Miscellaneous Local: | 4,725,000<br>35,000       | 5,600,000<br>16,772       | 3,957,032<br>7,977        | (1,642,968)<br>(8,795)                                 | 71%<br>48%                                 | 2,833,020<br>5,035          |
| Bus Fees<br>Transportation Services Rendered for School Activity                        | 37,813<br>73,961          | 37,813<br>76,671          | 6,706<br>42,347           | (31,107)<br>(34,324)                                   | 18%<br>55%                                 | -<br>11,304                 |
| Sale of Junk                                                                            | 128,000                   | 128,000                   | 52,442                    | (75,558)                                               | 41%                                        | 125,373                     |
| Receipt of Federal Indirect Cost Rate<br>Other Miscellaneous Local Sources              | 3,630,417<br>1,844,085    | 3,441,996<br>2,359,947    | 1,681,250<br>1,764,007    | (1,760,746)<br>(595,940)                               | 49%<br>75%                                 | 1,023,948<br>1,391,605      |
| Refund of Prior Year's Expenditures<br>Collections for Lost, Damaged and Sold Textbooks | -                         | (233,965)<br>9,500        | 13,535<br>9,500           | 247,500                                                | -6%<br>100%                                | (4,498,721)<br>1,551        |
| Receipt of Food Service Indirect Costs                                                  | 1,630,000                 | 1,630,000                 | 1,120,200                 | (509,800)                                              | 69%                                        | 1,121,135                   |
| Total Local                                                                             | 262,792,553               | 264,098,323               | 243,377,366               | (20,720,957)                                           | 92%                                        | 221,458,448                 |
| Total Revenues                                                                          | 456,586,040               | 450,603,815               | 367,598,965               | (83,004,850)                                           | 82%                                        | 355,826,254                 |
| Expenditures (by Function) Current:                                                     |                           |                           |                           |                                                        |                                            |                             |
| Instruction<br>Student Support Services                                                 | 333,527,763<br>15,544,672 | 321,936,964<br>15,761,838 | 205,949,650<br>10,188,049 | 115,987,314<br>5.573,789                               | 64%<br>65%                                 | 205,081,148<br>12,449,510   |
| Instructional Media Services                                                            | 5,205,492                 | 5,162,037                 | 3,335,727                 | 1,826,310                                              | 65%                                        | 3,240,906                   |
| Instruction & Curriculum Development Services<br>Instructional Staff Training Services  | 7,059,025<br>1,781,061    | 8,066,114<br>2,198,808    | 4,822,913<br>1,187,704    | 3,243,201<br>1,011,104                                 | 60%<br>54%                                 | 4,651,255<br>1,359,142      |
| Instruction-Related Technology                                                          | 118,420<br>1 762 099      | 121,788                   | 86,937<br>1,048,350       | 34,851<br>879,809                                      | 71%<br>54%                                 | 111,532<br>940,469          |
| General Administration                                                                  | 3,107,286                 | 2,917,903                 | 1,507,633                 | 1,410,270                                              | 52%                                        | 1,552,120                   |
| School Administration Facilities Acquisition & Construction                             | 33,357,595<br>4,704,147   | 33,571,325<br>11,518,181  | 21,330,787<br>3,045,254   | 12,240,538<br>8,472,927                                | 64%<br>26%                                 | 21,040,130<br>3,395,434     |
| Fiscal Services Food Services                                                           | 3,154,490<br>176,262      | 3,108,264<br>202,202      | 1,859,713<br>137,589      | 1,248,551<br>64,613                                    | 60%<br>68%                                 | 2,035,933                   |
| Central Services                                                                        | 12,825,362                | 12,355,594                | 7,668,240                 | 4,687,354                                              | 62%                                        | 7,404,707                   |
| Student Transportation Services<br>Operation of Plant                                   | 17,953,469<br>39,037,813  | 17,097,935<br>37,264,291  | 10,475,863<br>25,005,157  | 6,622,072<br>12,259,134                                | 61%<br>67%                                 | 9,901,800<br>23,948,733     |
| Maintenance of Plant<br>Administrative Technology Services                              | 9,337,710<br>8,427,192    | 9,751,064<br>8,404,332    | 6,122,378<br>5,339,921    | 3,628,686<br>3,064,411                                 | 63%<br>64%                                 | 5,961,484<br>6,549,989      |
| Community Services Debt Service                                                         | 4,784,921<br>280,881      | 5,606,059<br>70,800       | 3,909,066<br>64,667       | 1,696,993<br>6,133                                     | 70%<br>91%                                 | 2,998,999<br>112,209        |
| Total Expenditures                                                                      | 502,145,660               | 497,043,658               | 313.085.598               | 183,958,060                                            | 63%                                        | 312,735,500                 |
| Excess (Deficiency) of Revenues                                                         |                           |                           |                           |                                                        |                                            |                             |
| Over (Under) Expenditures                                                               | (45,559,620)              | (46,439,843)              | 54,513,367                | 100,953,210                                            |                                            | 43,090,754                  |
| OTHER FINANCING SOURCES (USES) Transfers In:                                            |                           |                           |                           |                                                        |                                            |                             |
| From Capital Project Funds<br>From Special Revenue Funds                                | 15,561,209<br>14,971,775  | 15,573,709<br>10,392,095  | 11,573,243<br>3,105,622   | (4,000,466)<br>(7,286,473)                             | 74%<br>30%                                 | 17,923,934                  |
| Total Other Financing Sources (Uses)                                                    | 30,532,984                | 25,965,804                | 14,678,865                | (11,286,939)                                           | 57%                                        | 17,923,934                  |
| Net Change in Fund Balance                                                              | (15,026,636)              | (20,474,039)              | 69,192,232                | 89,666,271                                             |                                            | 61,014,688                  |
| Fund Balance, Beginning                                                                 | 39,429,816                | 42,260,186                | 42,260,186                | <del>-</del>                                           |                                            | 29,018,719                  |
| Nonspendable<br>Restricted<br>Assigned                                                  | 865,222                   | -                         |                           | -                                                      |                                            | -                           |
| Unassigned                                                                              | 23,537,958                | 21,786,147                |                           | -                                                      |                                            | =                           |
| Fund Balance, Ending                                                                    | \$ 24,403,180             | \$ 21,786,147             | \$ 111,452,418            | \$ 89,666,271                                          |                                            | \$ 90,033,407               |