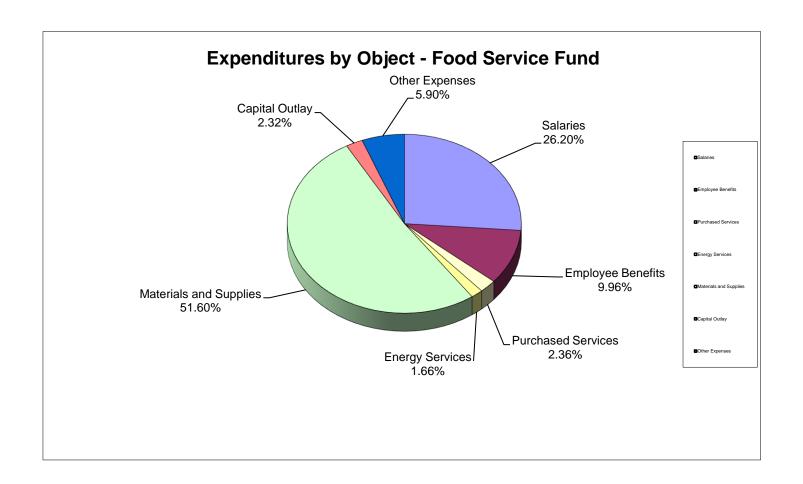

| 15,918,371                  |
| Net Change in Fund Balance                             | (310,208)          | (310,208)               | 3,854,672               | 4,164,880                              |                                            | 967,679                     |
| Fund Balance, Beginning                                | 6,913,448          | 6,913,448               | 6,913,448               |                                        |                                            | 3,098,520                   |
| Fund Balance, Ending                                   | \$ 6,603,240       | \$ 6,603,240            | \$ 10,768,120           | \$ 4,164,880                           |                                            | \$ 4,066,199                |



## School District of Manatee County, Florida Statement of Revenues, Expenditures, and Changes in Fund Balance Other Special Revenue Funds\* For Month Ended February 28, 2022

| Paderal Direct   S