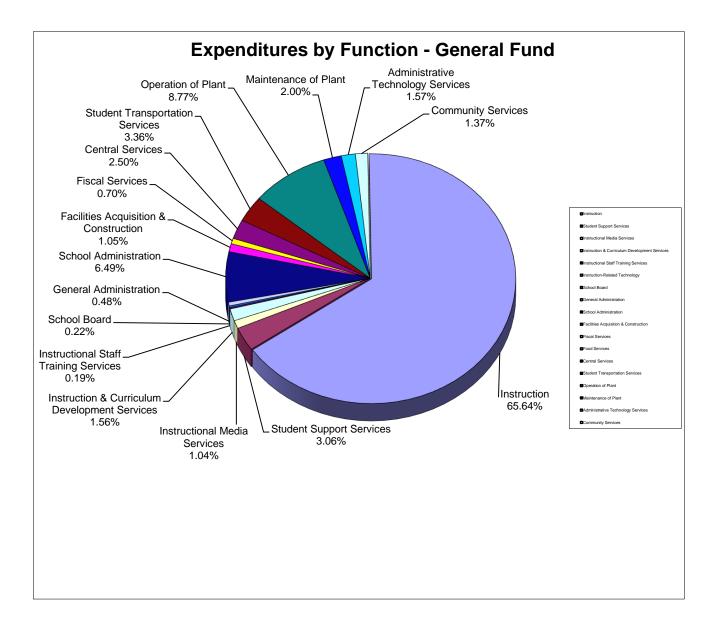

# School District of Manatee County, Florida Statement of Revenues, Expenditures, and Changes in Fund Balance General Fund For Month Ended January 31, 2023

|                                                                                             | For                      | Month Ended January      | 31, 2023                 |                                                        | % of YTD                       |                               |
|---------------------------------------------------------------------------------------------|--------------------------|--------------------------|--------------------------|--------------------------------------------------------|--------------------------------|-------------------------------|
|                                                                                             | Original Budget          | Current Budget           | YTD Actual               | Variance with<br>Current Budget<br>Positive (Negative) | Actual to<br>Current<br>Budget | YTD Actual<br>January 2022    |
| REVENUES                                                                                    | Original Budget          | Current Budget           | TID Actual               | Positive (Negative)                                    | Budget                         | January 2022                  |
| Federal Direct:<br>Reserve Officers Training Corps (ROTC)                                   | \$ 673,800               | \$ 673,800               | \$ 358,382               | \$ (315,418)                                           | 53%                            | \$ 339,352                    |
| Miscellaneous Federal Direct                                                                | 4,395                    | 4,395                    | <u> </u>                 | (4,395)                                                | 0%                             | 29,394                        |
| Total Federal Direct                                                                        | 678,195                  | 678,195                  | 358,382                  | (319,813)                                              | 53%                            | 368,746                       |
| Federal Through State:<br>Vocational Education Act                                          |                          | 22.000                   | 5,500                    | (16,500)                                               | 25%                            |                               |
| Medicaid                                                                                    | 1,300,000                | 800,000                  | 308,027                  | (491,973)                                              | 39%                            | 287,915                       |
| Individuals with Disabilities<br>Educational Stabilization K-12                             | -                        | 299,375                  | 175,215                  | (124,160)                                              | 59%                            | 44,735<br>(10,990)            |
| Educational Stabilization VPK<br>Miscellaneous Federal Through State                        | -                        | 1 057 276                | 247,500<br>475,688       | 247,500<br>(1,481,588)                                 | 24%                            | 412.614                       |
| Total Federal Through State                                                                 | 1,300,000                | 1,957,276<br>3,078,651   | 1,211,930                | (1,461,588)                                            | 39%                            | 734,274                       |
| State:                                                                                      |                          |                          |                          |                                                        |                                |                               |
| Florida Education Finance Program (FEFP)<br>Workforce Development                           | 138,320,516<br>9,687,398 | 117,392,758<br>9,687,398 | 69,233,886<br>5,650,988  | (48,158,872)<br>(4,036,410)                            | 59%<br>58%                     | 64,390,028<br>5,519,493       |
| Workforce Education Performance Incentive<br>CO&DS Withheld for Administrative Expenditures | 355,000<br>28,000        | 203,587<br>28,000        | 101,793                  | (101,794)<br>(28,000)                                  | 50%<br>0%                      | 184,216                       |
| State License Tax<br>Discretionary Lottery<br>Categorical Programs:                         | 340,481                  | 340,481                  | 215,558                  | (124,923)                                              | 63%                            | 233,426                       |
| Class Size Reduction Operating Funds                                                        | 50,982,207               | 51,015,963               | 29,745,246<br>2.619,231  | (21,270,717)                                           | 58%<br>100%                    | 28,966,265                    |
| Florida School Recognition Funds<br>Voluntary Prekindergarten Program                       | 1,850,000                | 2,619,231<br>1,850,000   | 1,286,563                | (563,437)                                              | 70%                            | 891,328                       |
| Other Miscellaneous State Revenue<br>Total State                                            | 201,613,842              | 350,831<br>183,488,249   | 353,671<br>109,206,936   | 2,840 (74,281,313)                                     | 101%<br>60%                    | <u>673,430</u><br>100,858,186 |
| Local:                                                                                      | _01,010,042              | 100,400,240              | .00,200,000              | (, ,,201,013)                                          | 0070                           | . 50,000,100                  |
| District School Taxes<br>Lease Revenue                                                      | 289,112,841              | 289,112,841<br>126,000   | 259,808,992              | (29,303,849)<br>(13,764)                               | 90%<br>89%                     | 222,220,537                   |
| Interest on Investments                                                                     | 100,000<br>375,825       | 3,560,820                | 112,236<br>3,560,820     | -                                                      | 100%                           | 68,320<br>82,751              |
| Student and Adult a la Carte<br>Catering/Specials                                           | -                        | -                        | -                        | -                                                      |                                | 64,448<br>1,673               |
| Net Increase (Decrease) in Fair Value<br>Gifts, Grants and Bequests                         | -                        | 235<br>1,500             | 235<br>1,500             | -                                                      | 100%<br>100%                   | (100,948)<br>950              |
| Vending Sales                                                                               | 1                        | -                        | 448                      | 448                                                    |                                | 39                            |
| Student Fees:<br>Adult Gen Ed Course Fees                                                   | -                        | 85,880                   | 85,880                   | -                                                      | 100%                           | 35,783                        |
| Post Secondary Vocational Ed Course Fees<br>Continuing Workforce Education Course Fees      | 3,066,324<br>175,000     | 1,999,796<br>130,616     | 1,849,428<br>72,305      | (150,368)<br>(58,311)                                  | 92%<br>55%                     | 2,101,804<br>66,241           |
| Capital Improvement Fees<br>Post Secondary Lab Fees                                         | 128,130                  | 138,595<br>972,256       | 136,244<br>951,501       | (2,351)<br>(20,755)                                    | 98%<br>98%                     | 133,281<br>993,836            |
| Lifelong Learning Fees                                                                      |                          | 2,140                    | 2,140                    | (20,753)                                               | 100%                           | 3,280                         |
| GED Testing Fees<br>Other Student Fees                                                      | 662,401                  | 5,875<br>716,893         | 5,875<br>589,804         | (127,089)                                              | 100%<br>82%                    | 5,330<br>748,817              |
| Other Fees:<br>Preschool Program Fees                                                       | -                        | 700,000                  | 488,900                  | (211,100)                                              | 70%                            | 403,036                       |
| School Age Child Care Fees<br>Other Schools, Courses and Classes Fees                       | 6,450,000<br>10,000      | 5,750,000<br>17,069      | 3,736,794<br>7,069       | (2,013,206)<br>(10,000)                                | 65%<br>41%                     | 3,385,279<br>6.772            |
| Miscellaneous Local:                                                                        |                          |                          |                          | (10,000)                                               |                                |                               |
| Bus Fees<br>Transportation Services Rendered for School Activ                               |                          | 91,295<br>75,857         | 91,295<br>75,857         | -                                                      | 100%<br>100%                   | 6,707<br>43,110               |
| Sale of Junk<br>Receipt of Federal Indirect Cost Rate                                       | 100,000<br>2,000,000     | 63,498<br>2,019,399      | 63,498<br>2,160,029      | - 140,630                                              | 100%<br>107%                   | 52,442<br>1,392,036           |
| Other Miscellaneous Local Sources<br>Refund of Prior Year's Expenditures                    | 2,260,088                | 3,253,282<br>(217,239)   | 1,726,979<br>(217,239)   | (1,526,303)                                            | 53%<br>100%                    | 1,555,075<br>13,535           |
| Collections for Lost, Damaged and Sold Textbooks                                            |                          | 121                      | 121                      | -                                                      | 100%                           | 9,500                         |
| Receipt of Food Service Indirect Costs<br>Total Local                                       | 1,667,800<br>306,212,909 | 1,667,800<br>310,274,529 | 1,091,658<br>276,402,369 | (576,142)<br>(33,872,160)                              | 65%<br>89%                     | 945,536<br>234,239,170        |
| Total Revenues                                                                              | 509,804,946              | 497,519,624              | 387,179,617              | (110,340,007)                                          | 78%                            | 336,200,376                   |
| Expenditures (by Function)<br>Current:                                                      |                          |                          |                          |                                                        |                                |                               |
| Instruction                                                                                 | 367,405,153              | 348,734,259              | 190,146,882              | 158,587,377                                            | 55%                            | 175,981,094                   |
| Student Support Services<br>Instructional Media Services                                    | 15,896,764<br>5,284,197  | 16,053,935<br>5,311,587  | 8,878,308<br>3,018,290   | 7,175,627<br>2,293,297                                 | 55%<br>57%                     | 8,718,297<br>2,875,044        |
| Instruction & Curriculum Development Services<br>Instructional Staff Training Services      | 8,181,351<br>1,167.629   | 8,444,592<br>1,302,499   | 4,528,066<br>555,825     | 3,916,526<br>746,674                                   | 54%<br>43%                     | 4,237,836<br>1,039,309        |
| Instruction-Related Technology                                                              | 572                      | 572                      | (13)                     | 585                                                    | -2%                            | 79,845                        |
| School Board<br>General Administration                                                      | 1,541,404<br>3,024,859   | 1,601,404<br>3,016,742   | 636,801<br>1,385,302     | 964,603<br>1,631,440                                   | 40%<br>46%                     | 987,507<br>1,329,255          |
| School Administration<br>Facilities Acquisition & Construction                              | 35,202,370<br>5,465,344  | 34,721,553<br>5,715,607  | 18,805,582<br>3,028,692  | 15,915,971<br>2,686,915                                | 54%<br>53%                     | 18,513,707<br>2,875,725       |
| Fiscal Services<br>Food Services                                                            | 3,612,464                | 4,143,044                | 2,033,310                | 2,109,734                                              | 49%                            | 1,608,134<br>117,753          |
| Central Services                                                                            | 13,047,769               | 13,295,796               | 7,236,866                | 6,058,930                                              | 54%                            | 6,705,178                     |
| Student Transportation Services<br>Operation of Plant                                       | 18,988,802<br>43,950,215 | 21,191,423<br>48,543,535 | 9,730,097<br>25,413,161  | 11,461,326<br>23,130,374                               | 46%<br>52%                     | 8,802,440<br>21,693,492       |
| Maintenance of Plant<br>Administrative Technology Services                                  | 10,202,211<br>8,526,490  | 10,404,609<br>8,613,755  | 5,781,878<br>4,550,791   | 4,622,731<br>4,062,964                                 | 56%<br>53%                     | 5,272,962<br>4,766,886        |
| Community Services<br>Debt Service                                                          | 5,834,737<br>65,500      | 6,772,289<br>65,500      | 3,972,569<br>24,368      | 2,799,720<br>41,132                                    | 59%<br>37%                     | 3,110,099<br>24,000           |
| Total Expenditures                                                                          | 547,397,831              | 537,932,701              | 289,726,775              | 248,205,926                                            | 54%                            | 268,738,563                   |
| Excess (Deficiency) of Revenues<br>Over (Under) Expenditures                                | (37,592,885)             | (40,413,077)             | 97,452,842               | 137,865,919                                            |                                | 67,461,813                    |
| OTHER FINANCING SOURCES (USES)                                                              |                          |                          | . ,, . 14                |                                                        |                                |                               |
| Sale of Land                                                                                |                          | 14,100,000               | 14,100,000               | -                                                      | 100%                           | -                             |
| Transfers In:<br>From Capital Project Funds                                                 | 19,264,266               | 18,509,319               | 10,390,117               | (8,119,202)                                            | 56%                            | 10,424,556                    |
| From Special Revenue Funds<br>Transfers Out:                                                | -                        | 2,707,966                | 649,571                  | (2,058,395)                                            | 24%                            | 3,105,622                     |
| To Capital Project Funds                                                                    | -                        | (882,389)                | (882,389)                | -                                                      | 100%                           | -                             |
| Total Other Financing Sources (Uses)                                                        | 19,264,266               | 34,434,896               | 25,139,688               | (10,177,597)                                           | 73%                            | 13,530,178                    |
| Net Change in Fund Balance                                                                  | (18,328,619)             | (5,978,181)              | 121,710,141              | 127,688,322                                            |                                | 80,991,991                    |
| Fund Balance, Beginning                                                                     | 50,388,336               | 50,388,336               | 50,388,336               | <u> </u>                                               |                                | 42,260,186                    |
| Nonspendable<br>Restricted                                                                  | 691,636                  | :                        |                          | -                                                      |                                | -                             |
| Assigned<br>Unassigned                                                                      | -<br>31,368,081          | -<br>44,410,155          |                          | -                                                      |                                | -                             |
| Fund Balance, Ending                                                                        | \$ 32,059,717            | \$ 44,410,155            | \$ 172,098,477           | \$ 127,688,322                                         |                                | \$ 123,252,177                |
|                                                                                             |                          |                          |                          |                                                        |                                |                               |