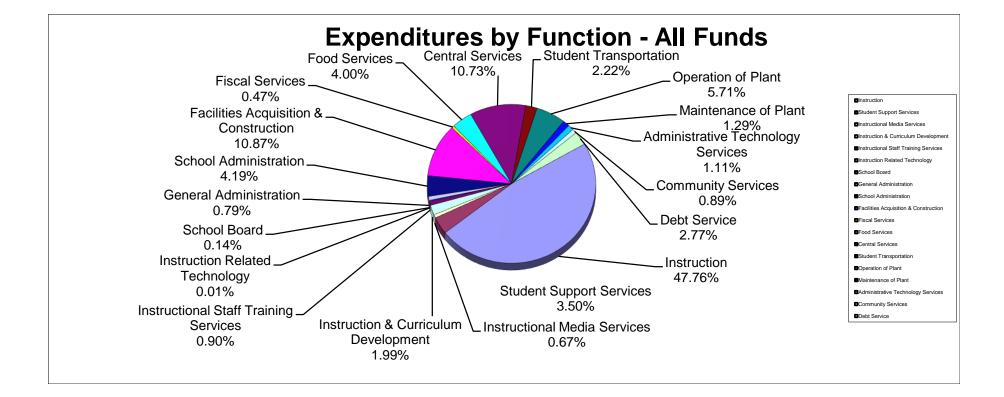

#### School District of Manatee County, Florida Statement of Revenues, Expenditures and Changes in Fund Balance (Unaudited) For Month Ended January 31, 2023

|                                                             | General Fund          | Debt Service<br>Funds | Capital Projects<br>Funds | Food Service<br>Fund | Other Special<br>Revenue<br>Funds* | Internal Service<br>Funds             | Trust & Agency<br>Funds | Total<br>January 2023 | Total<br>January 2022 |
|-------------------------------------------------------------|-----------------------|-----------------------|---------------------------|----------------------|------------------------------------|---------------------------------------|-------------------------|-----------------------|-----------------------|
| REVENUES                                                    | Conorarrana           | i undo                | i unuo                    | i unu                | T unuo                             | - Tunuo                               | i unuo                  | 0411441 y 2020        | Cuntury 2022          |
| Federal Direct                                              | \$ 358,382            | \$ 474,310            | \$-                       | \$ -                 | \$ 1,498,003                       | \$ -                                  | \$ 161,431              | \$ 2,492,126          | \$ 2,538,308          |
| Federal Through State                                       | 1.211.930             | φ +/+,010             | Ψ<br>-                    | 15,270,966           | 47,496,475                         |                                       | φ 101,401               | 63.979.371            | 53,505,190            |
| State                                                       | 109,206,936           |                       | 5,141,041                 | 155,054              | 47,430,473                         | -                                     | -                       | 114,503,031           | 105,814,718           |
| Local                                                       | 276,402,369           | 202,392               | 115,661,220               | 3,345,268            | -                                  | 28,023,340                            | 494,325                 | 424,128,914           | 362,592,710           |
|                                                             |                       |                       |                           |                      |                                    |                                       |                         |                       |                       |
| Total Revenues                                              | 387,179,617           | 676,702               | 120,802,261               | 18,771,288           | 48,994,478                         | 28,023,340                            | 655,756                 | 605,103,442           | 524,450,926           |
| EXPENDITURES                                                |                       |                       |                           |                      |                                    |                                       |                         |                       |                       |
| Instruction                                                 | 190,146,882           | -                     | -                         | -                    | 23,974,823                         | -                                     | 301,777                 | 214,423,482           | 191,745,094           |
| Student Support Services                                    | 8,878,308             | -                     | -                         | -                    | 6,831,529                          | -                                     | 18,065                  | 15,727,902            | 15,266,918            |
| Instructional Media Services                                | 3,018,290             | -                     | -                         | -                    | -                                  | -                                     | 2,430                   | 3,020,720             | 2,878,357             |
| Instruction & Curriculum Development                        | 4,528,066             | -                     | -                         | -                    | 4,405,376                          | -                                     | 1,024                   | 8,934,466             | 7,839,963             |
| Instructional Staff Training Services                       | 555,825               | -                     | -                         | -                    | 3,481,055                          | -                                     | -                       | 4,036,880             | 3,714,832             |
| Instruction Related Technology                              | (13)                  | -                     | -                         | -                    | 43,180                             | -                                     | -                       | 43,167                | 127,478               |
| School Board                                                | 636,801               | -                     | -                         | -                    | -                                  | -                                     | -                       | 636,801               | 987,507               |
| General Administration                                      | 1,385,302             | -                     | -                         | -                    | 2,159,468                          | -                                     | -                       | 3,544,770             | 2,713,572             |
| School Administration                                       | 18,805,582            | -                     | -                         | -                    | 12,327                             | -                                     | -                       | 18,817,909            | 18,513,707            |
| Facilities Acquisition & Construction                       | 3,028,692             | -                     | 45.763.302                | -                    |                                    | -                                     | -                       | 48,791,994            | 47,050,761            |
| Fiscal Services                                             | 2,033,310             |                       |                           | _                    | 63,045                             | _                                     | -                       | 2,096,355             | 1,646,983             |
| Food Services                                               |                       | -                     | -                         | 17.962.407           | -                                  | _                                     | -                       | 17,962,407            | 15,854,044            |
| Central Services                                            | 7,236,866             | -                     | -                         | -                    | 38,844                             | 40,900,404                            | -                       | 48,176,114            | 40,557,889            |
| Student Transportation                                      | 9,730,097             | -                     | -                         | -                    | 215,773                            | -                                     | -                       | 9,945,870             | 8,809,813             |
| Operation of Plant                                          | 25,413,161            | -                     | -                         | _                    | 203,333                            | -                                     | -                       | 25,616,494            | 22,145,753            |
| Maintenance of Plant                                        | 5,781,878             | -                     | -                         | -                    | 692                                | _                                     | -                       | 5,782,570             | 5,272,962             |
| Administrative Technology Services                          | 4,550,791             | -                     | -                         | -                    | 414,822                            | -                                     | -                       | 4,965,613             | 4,775,974             |
| Community Services                                          | 3,972,569             | -                     | -                         |                      | 640                                |                                       | -                       | 3,973,209             | 3,110,099             |
| Debt Service                                                | 24,368                | 12,066,427            | 349,423                   | -                    |                                    | -                                     | -                       | 12,440,218            | 13,774,380            |
|                                                             |                       | <u>, , , ,</u>        | <u></u>                   |                      |                                    | · · · · · · · · · · · · · · · · · · · |                         |                       |                       |
| Total Expenditures                                          | 289,726,775           | 12,066,427            | 46,112,725                | 17,962,407           | 41,844,907                         | 40,900,404                            | 323,296                 | 448,936,941           | 406,786,086           |
| Excess (Deficiency) of Revenue Over<br>(Under) Expenditures | 97,452,842            | (11,389,725)          | 74,689,536                | 808,881              | 7,149,571                          | (12,877,064)                          | 332,460                 | 156,166,501           | 117,664,840           |
| Other Financing Sources (Uses)                              |                       |                       |                           |                      |                                    |                                       |                         |                       |                       |
| Other Financing Sources                                     | 14,100,000            | -                     | 171,862                   | -                    | -                                  | -                                     | -                       | 14,271,862            | -                     |
| Other Financing Uses                                        | -                     | -                     | -                         | -                    | -                                  | -                                     | -                       | -                     | -                     |
| Transfers In                                                | 11,039,688            | 12,159,691            | 882,389                   | -                    | -                                  | 6,500,000                             | -                       | 30,581,768            | 28,275,384            |
| Transfers Out                                               | (882,389)             | <u> </u>              | (22,549,808)              | <u> </u>             | (7,149,571)                        | - <u>-</u>                            | -                       | (30,581,768)          | (28,275,384)          |
| Total Other Financing Sources (Uses)                        | 24,257,299            | 12,159,691            | (21,495,557)              |                      | (7,149,571)                        | 6,500,000                             | <u> </u>                | 14,271,862            |                       |
| Net Change in Fund Balance                                  | 121,710,141           | 769,966               | 53,193,979                | 808,881              | -                                  | (6,377,064)                           | 332,460                 | 170,438,363           | 117,664,840           |
| Fund Balances, Beginning                                    | 50,388,336            | 11,889,269            | 125,245,984               | 12,771,125           |                                    | 10,710,740                            | 945,156                 | 211,950,610           | 169,599,996           |
| Fund Balances, Ending                                       | <u>\$ 172,098,477</u> | <u>\$ 12,659,235</u>  | <u>\$ 178,439,963</u>     | <u>\$ 13,580,006</u> | <u>\$</u>                          | <u>\$ 4,333,676</u>                   | <u>\$ 1,277,616</u>     | <u>\$ 382,388,973</u> | <u>\$ 287,264,836</u> |

# School District of Manatee County, Florida Statement of Revenues, Expenditures, and Changes in Fund Balance General Fund For Month Ended January 31, 2023

|                                                                                             | For                      | Month Ended January      | 31, 2023                 |                                                        | % of YTD                       |                               |
|---------------------------------------------------------------------------------------------|--------------------------|--------------------------|--------------------------|--------------------------------------------------------|--------------------------------|-------------------------------|
|                                                                                             | Original Budget          | Current Budget           | YTD Actual               | Variance with<br>Current Budget<br>Positive (Negative) | Actual to<br>Current<br>Budget | YTD Actual<br>January 2022    |
| REVENUES                                                                                    | Original Budget          | Current Budget           | TID Actual               | Positive (Negative)                                    | Budget                         | January 2022                  |
| Federal Direct:<br>Reserve Officers Training Corps (ROTC)                                   | \$ 673,800               | \$ 673,800               | \$ 358,382               | \$ (315,418)                                           | 53%                            | \$ 339,352                    |
| Miscellaneous Federal Direct                                                                | 4,395                    | 4,395                    | <u> </u>                 | (4,395)                                                | 0%                             | 29,394                        |
| Total Federal Direct                                                                        | 678,195                  | 678,195                  | 358,382                  | (319,813)                                              | 53%                            | 368,746                       |
| Federal Through State:<br>Vocational Education Act                                          |                          | 22.000                   | 5,500                    | (16,500)                                               | 25%                            |                               |
| Medicaid                                                                                    | 1,300,000                | 800,000                  | 308,027                  | (491,973)                                              | 39%                            | 287,915                       |
| Individuals with Disabilities<br>Educational Stabilization K-12                             | -                        | 299,375                  | 175,215                  | (124,160)                                              | 59%                            | 44,735<br>(10,990)            |
| Educational Stabilization VPK<br>Miscellaneous Federal Through State                        | -                        | 1 057 276                | 247,500<br>475,688       | 247,500<br>(1,481,588)                                 | 24%                            | 412.614                       |
| Total Federal Through State                                                                 | 1,300,000                | 1,957,276<br>3,078,651   | 1,211,930                | (1,461,588)                                            | 39%                            | 734,274                       |
| State:                                                                                      |                          |                          |                          |                                                        |                                |                               |
| Florida Education Finance Program (FEFP)<br>Workforce Development                           | 138,320,516<br>9,687,398 | 117,392,758<br>9,687,398 | 69,233,886<br>5,650,988  | (48,158,872)<br>(4,036,410)                            | 59%<br>58%                     | 64,390,028<br>5,519,493       |
| Workforce Education Performance Incentive<br>CO&DS Withheld for Administrative Expenditures | 355,000<br>28,000        | 203,587<br>28,000        | 101,793                  | (101,794)<br>(28,000)                                  | 50%<br>0%                      | 184,216                       |
| State License Tax<br>Discretionary Lottery<br>Categorical Programs:                         | 340,481                  | 340,481                  | 215,558                  | (124,923)                                              | 63%                            | 233,426                       |
| Class Size Reduction Operating Funds                                                        | 50,982,207               | 51,015,963               | 29,745,246<br>2.619,231  | (21,270,717)                                           | 58%<br>100%                    | 28,966,265                    |
| Florida School Recognition Funds<br>Voluntary Prekindergarten Program                       | 1,850,000                | 2,619,231<br>1,850,000   | 1,286,563                | (563,437)                                              | 70%                            | 891,328                       |
| Other Miscellaneous State Revenue<br>Total State                                            | 201,613,842              | 350,831<br>183,488,249   | 353,671<br>109,206,936   | 2,840 (74,281,313)                                     | 101%<br>60%                    | <u>673,430</u><br>100,858,186 |
| Local:                                                                                      | _01,010,042              | 100,400,240              | .00,200,000              | (, ,,201,013)                                          | 0070                           | . 50,000,100                  |
| District School Taxes<br>Lease Revenue                                                      | 289,112,841              | 289,112,841<br>126,000   | 259,808,992              | (29,303,849)<br>(13,764)                               | 90%<br>89%                     | 222,220,537                   |
| Interest on Investments                                                                     | 100,000<br>375,825       | 3,560,820                | 112,236<br>3,560,820     | -                                                      | 100%                           | 68,320<br>82,751              |
| Student and Adult a la Carte<br>Catering/Specials                                           | -                        | -                        | -                        | -                                                      |                                | 64,448<br>1,673               |
| Net Increase (Decrease) in Fair Value<br>Gifts, Grants and Bequests                         | -                        | 235<br>1,500             | 235<br>1,500             | -                                                      | 100%<br>100%                   | (100,948)<br>950              |
| Vending Sales                                                                               | 1                        | -                        | 448                      | 448                                                    |                                | 39                            |
| Student Fees:<br>Adult Gen Ed Course Fees                                                   | -                        | 85,880                   | 85,880                   | -                                                      | 100%                           | 35,783                        |
| Post Secondary Vocational Ed Course Fees<br>Continuing Workforce Education Course Fees      | 3,066,324<br>175,000     | 1,999,796<br>130,616     | 1,849,428<br>72,305      | (150,368)<br>(58,311)                                  | 92%<br>55%                     | 2,101,804<br>66,241           |
| Capital Improvement Fees<br>Post Secondary Lab Fees                                         | 128,130                  | 138,595<br>972,256       | 136,244<br>951,501       | (2,351)<br>(20,755)                                    | 98%<br>98%                     | 133,281<br>993,836            |
| Lifelong Learning Fees                                                                      |                          | 2,140                    | 2,140                    | (20,753)                                               | 100%                           | 3,280                         |
| GED Testing Fees<br>Other Student Fees                                                      | 662,401                  | 5,875<br>716,893         | 5,875<br>589,804         | (127,089)                                              | 100%<br>82%                    | 5,330<br>748,817              |
| Other Fees:<br>Preschool Program Fees                                                       | -                        | 700,000                  | 488,900                  | (211,100)                                              | 70%                            | 403,036                       |
| School Age Child Care Fees<br>Other Schools, Courses and Classes Fees                       | 6,450,000<br>10,000      | 5,750,000<br>17,069      | 3,736,794<br>7,069       | (2,013,206)<br>(10,000)                                | 65%<br>41%                     | 3,385,279<br>6.772            |
| Miscellaneous Local:                                                                        |                          |                          |                          | (10,000)                                               |                                |                               |
| Bus Fees<br>Transportation Services Rendered for School Activ                               |                          | 91,295<br>75,857         | 91,295<br>75,857         | -                                                      | 100%<br>100%                   | 6,707<br>43,110               |
| Sale of Junk<br>Receipt of Federal Indirect Cost Rate                                       | 100,000<br>2,000,000     | 63,498<br>2,019,399      | 63,498<br>2,160,029      | - 140,630                                              | 100%<br>107%                   | 52,442<br>1,392,036           |
| Other Miscellaneous Local Sources<br>Refund of Prior Year's Expenditures                    | 2,260,088                | 3,253,282<br>(217,239)   | 1,726,979<br>(217,239)   | (1,526,303)                                            | 53%<br>100%                    | 1,555,075<br>13,535           |
| Collections for Lost, Damaged and Sold Textbooks                                            |                          | 121                      | 121                      | -                                                      | 100%                           | 9,500                         |
| Receipt of Food Service Indirect Costs<br>Total Local                                       | 1,667,800<br>306,212,909 | 1,667,800<br>310,274,529 | 1,091,658<br>276,402,369 | (576,142)<br>(33,872,160)                              | 65%<br>89%                     | 945,536<br>234,239,170        |
| Total Revenues                                                                              | 509,804,946              | 497,519,624              | 387,179,617              | (110,340,007)                                          | 78%                            | 336,200,376                   |
| Expenditures (by Function)<br>Current:                                                      |                          |                          |                          |                                                        |                                |                               |
| Instruction                                                                                 | 367,405,153              | 348,734,259              | 190,146,882              | 158,587,377                                            | 55%                            | 175,981,094                   |
| Student Support Services<br>Instructional Media Services                                    | 15,896,764<br>5,284,197  | 16,053,935<br>5,311,587  | 8,878,308<br>3,018,290   | 7,175,627<br>2,293,297                                 | 55%<br>57%                     | 8,718,297<br>2,875,044        |
| Instruction & Curriculum Development Services<br>Instructional Staff Training Services      | 8,181,351<br>1,167.629   | 8,444,592<br>1,302,499   | 4,528,066<br>555,825     | 3,916,526<br>746,674                                   | 54%<br>43%                     | 4,237,836<br>1,039,309        |
| Instruction-Related Technology                                                              | 572                      | 572                      | (13)                     | 585                                                    | -2%                            | 79,845                        |
| School Board<br>General Administration                                                      | 1,541,404<br>3,024,859   | 1,601,404<br>3,016,742   | 636,801<br>1,385,302     | 964,603<br>1,631,440                                   | 40%<br>46%                     | 987,507<br>1,329,255          |
| School Administration<br>Facilities Acquisition & Construction                              | 35,202,370<br>5,465,344  | 34,721,553<br>5,715,607  | 18,805,582<br>3,028,692  | 15,915,971<br>2,686,915                                | 54%<br>53%                     | 18,513,707<br>2,875,725       |
| Fiscal Services<br>Food Services                                                            | 3,612,464                | 4,143,044                | 2,033,310                | 2,109,734                                              | 49%                            | 1,608,134<br>117,753          |
| Central Services                                                                            | 13,047,769               | 13,295,796               | 7,236,866                | 6,058,930                                              | 54%                            | 6,705,178                     |
| Student Transportation Services<br>Operation of Plant                                       | 18,988,802<br>43,950,215 | 21,191,423<br>48,543,535 | 9,730,097<br>25,413,161  | 11,461,326<br>23,130,374                               | 46%<br>52%                     | 8,802,440<br>21,693,492       |
| Maintenance of Plant<br>Administrative Technology Services                                  | 10,202,211<br>8,526,490  | 10,404,609<br>8,613,755  | 5,781,878<br>4,550,791   | 4,622,731<br>4,062,964                                 | 56%<br>53%                     | 5,272,962<br>4,766,886        |
| Community Services<br>Debt Service                                                          | 5,834,737<br>65,500      | 6,772,289<br>65,500      | 3,972,569<br>24,368      | 2,799,720<br>41,132                                    | 59%<br>37%                     | 3,110,099<br>24,000           |
| Total Expenditures                                                                          | 547,397,831              | 537,932,701              | 289,726,775              | 248,205,926                                            | 54%                            | 268,738,563                   |
| Excess (Deficiency) of Revenues<br>Over (Under) Expenditures                                | (37,592,885)             | (40,413,077)             | 97,452,842               | 137,865,919                                            |                                | 67,461,813                    |
| OTHER FINANCING SOURCES (USES)                                                              |                          |                          | . ,, . 14                |                                                        |                                |                               |
| Sale of Land                                                                                |                          | 14,100,000               | 14,100,000               | -                                                      | 100%                           | -                             |
| Transfers In:<br>From Capital Project Funds                                                 | 19,264,266               | 18,509,319               | 10,390,117               | (8,119,202)                                            | 56%                            | 10,424,556                    |
| From Special Revenue Funds<br>Transfers Out:                                                | -                        | 2,707,966                | 649,571                  | (2,058,395)                                            | 24%                            | 3,105,622                     |
| To Capital Project Funds                                                                    | -                        | (882,389)                | (882,389)                | -                                                      | 100%                           | -                             |
| Total Other Financing Sources (Uses)                                                        | 19,264,266               | 34,434,896               | 25,139,688               | (10,177,597)                                           | 73%                            | 13,530,178                    |
| Net Change in Fund Balance                                                                  | (18,328,619)             | (5,978,181)              | 121,710,141              | 127,688,322                                            |                                | 80,991,991                    |
| Fund Balance, Beginning                                                                     | 50,388,336               | 50,388,336               | 50,388,336               | <u> </u>                                               |                                | 42,260,186                    |
| Nonspendable<br>Restricted                                                                  | 691,636                  | :                        |                          | -                                                      |                                | -                             |
| Assigned<br>Unassigned                                                                      | -<br>31,368,081          | -<br>44,410,155          |                          | -                                                      |                                | -                             |
| Fund Balance, Ending                                                                        | \$ 32,059,717            | \$ 44,410,155            | \$ 172,098,477           | \$ 127,688,322                                         |                                | \$ 123,252,177                |
|                                                                                             |                          |                          |                          |                                                        |                                |                               |