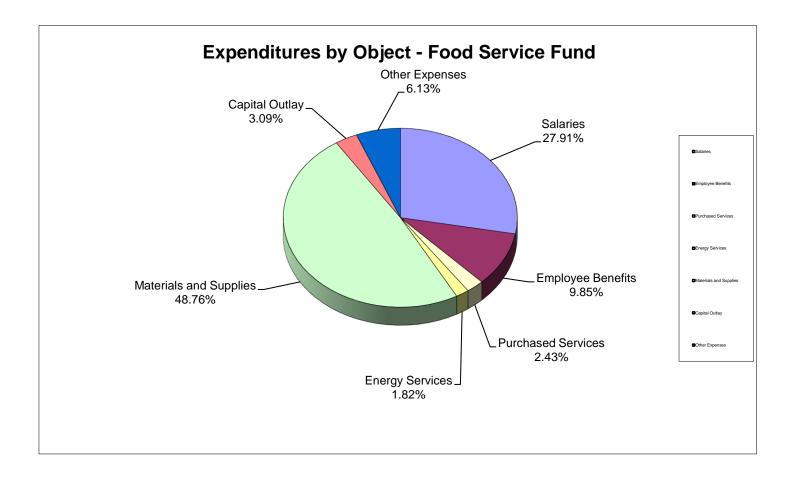

#### School District of Manatee County, Florida Statement of Revenues, Expenditures and Changes in Fund Balance (Unaudited) For Month Ended January 31, 2023

|                                                             | General Fund          | Debt Service<br>Funds | Capital Projects<br>Funds | Food Service<br>Fund | Other Special<br>Revenue<br>Funds* | Internal Service<br>Funds             | Trust & Agency<br>Funds | Total<br>January 2023 | Total<br>January 2022 |
|-------------------------------------------------------------|-----------------------|-----------------------|---------------------------|----------------------|------------------------------------|---------------------------------------|-------------------------|-----------------------|-----------------------|
| REVENUES                                                    | Conorarrana           | i undo                | i unuo                    | i unu                | T unuo                             | - Tunuo                               | i unuo                  | 0411441 y 2020        | Cuntury 2022          |
| Federal Direct                                              | \$ 358,382            | \$ 474,310            | \$-                       | \$ -                 | \$ 1,498,003                       | \$ -                                  | \$ 161,431              | \$ 2,492,126          | \$ 2,538,308          |
| Federal Through State                                       | 1.211.930             | φ +/+,010             | Ψ<br>-                    | 15,270,966           | 47,496,475                         |                                       | φ 101,401               | 63.979.371            | 53,505,190            |
| State                                                       | 109,206,936           |                       | 5,141,041                 | 155,054              | 47,430,473                         | -                                     | -                       | 114,503,031           | 105,814,718           |
| Local                                                       | 276,402,369           | 202,392               | 115,661,220               | 3,345,268            | -                                  | 28,023,340                            | 494,325                 | 424,128,914           | 362,592,710           |
|                                                             |                       |                       |                           |                      |                                    |                                       |                         |                       |                       |
| Total Revenues                                              | 387,179,617           | 676,702               | 120,802,261               | 18,771,288           | 48,994,478                         | 28,023,340                            | 655,756                 | 605,103,442           | 524,450,926           |
| EXPENDITURES                                                |                       |                       |                           |                      |                                    |                                       |                         |                       |                       |
| Instruction                                                 | 190,146,882           | -                     | -                         | -                    | 23,974,823                         | -                                     | 301,777                 | 214,423,482           | 191,745,094           |
| Student Support Services                                    | 8,878,308             | -                     | -                         | -                    | 6,831,529                          | -                                     | 18,065                  | 15,727,902            | 15,266,918            |
| Instructional Media Services                                | 3,018,290             | -                     | -                         | -                    | -                                  | -                                     | 2,430                   | 3,020,720             | 2,878,357             |
| Instruction & Curriculum Development                        | 4,528,066             | -                     | -                         | -                    | 4,405,376                          | -                                     | 1,024                   | 8,934,466             | 7,839,963             |
| Instructional Staff Training Services                       | 555,825               | -                     | -                         | -                    | 3,481,055                          | -                                     | -                       | 4,036,880             | 3,714,832             |
| Instruction Related Technology                              | (13)                  | -                     | -                         | -                    | 43,180                             | -                                     | -                       | 43,167                | 127,478               |
| School Board                                                | 636,801               | -                     | -                         | -                    | -                                  | -                                     | -                       | 636,801               | 987,507               |
| General Administration                                      | 1,385,302             | -                     | -                         | -                    | 2,159,468                          | -                                     | -                       | 3,544,770             | 2,713,572             |
| School Administration                                       | 18,805,582            | -                     | -                         | -                    | 12,327                             | -                                     | -                       | 18,817,909            | 18,513,707            |
| Facilities Acquisition & Construction                       | 3,028,692             | -                     | 45.763.302                | -                    |                                    | -                                     | -                       | 48,791,994            | 47,050,761            |
| Fiscal Services                                             | 2,033,310             |                       |                           | _                    | 63,045                             | _                                     | -                       | 2,096,355             | 1,646,983             |
| Food Services                                               |                       | -                     | -                         | 17.962.407           | -                                  | _                                     | -                       | 17,962,407            | 15,854,044            |
| Central Services                                            | 7,236,866             | -                     | -                         | -                    | 38,844                             | 40,900,404                            | -                       | 48,176,114            | 40,557,889            |
| Student Transportation                                      | 9,730,097             | -                     | -                         | -                    | 215,773                            | -                                     | -                       | 9,945,870             | 8,809,813             |
| Operation of Plant                                          | 25,413,161            | -                     | -                         | _                    | 203,333                            | -                                     | -                       | 25,616,494            | 22,145,753            |
| Maintenance of Plant                                        | 5,781,878             | -                     | -                         | -                    | 692                                | _                                     | -                       | 5,782,570             | 5,272,962             |
| Administrative Technology Services                          | 4,550,791             | -                     | -                         | -                    | 414,822                            | -                                     | -                       | 4,965,613             | 4,775,974             |
| Community Services                                          | 3,972,569             | -                     | -                         |                      | 640                                |                                       | -                       | 3,973,209             | 3,110,099             |
| Debt Service                                                | 24,368                | 12,066,427            | 349,423                   | -                    |                                    | -                                     | -                       | 12,440,218            | 13,774,380            |
|                                                             |                       | <u>, , , ,</u>        | <u></u>                   |                      |                                    | · · · · · · · · · · · · · · · · · · · |                         |                       |                       |
| Total Expenditures                                          | 289,726,775           | 12,066,427            | 46,112,725                | 17,962,407           | 41,844,907                         | 40,900,404                            | 323,296                 | 448,936,941           | 406,786,086           |
| Excess (Deficiency) of Revenue Over<br>(Under) Expenditures | 97,452,842            | (11,389,725)          | 74,689,536                | 808,881              | 7,149,571                          | (12,877,064)                          | 332,460                 | 156,166,501           | 117,664,840           |
| Other Financing Sources (Uses)                              |                       |                       |                           |                      |                                    |                                       |                         |                       |                       |
| Other Financing Sources                                     | 14,100,000            | -                     | 171,862                   | -                    | -                                  | -                                     | -                       | 14,271,862            | -                     |
| Other Financing Uses                                        | -                     | -                     | -                         | -                    | -                                  | -                                     | -                       | -                     | -                     |
| Transfers In                                                | 11,039,688            | 12,159,691            | 882,389                   | -                    | -                                  | 6,500,000                             | -                       | 30,581,768            | 28,275,384            |
| Transfers Out                                               | (882,389)             | <u> </u>              | (22,549,808)              | <u> </u>             | (7,149,571)                        | - <u>-</u>                            | -                       | (30,581,768)          | (28,275,384)          |
| Total Other Financing Sources (Uses)                        | 24,257,299            | 12,159,691            | (21,495,557)              |                      | (7,149,571)                        | 6,500,000                             | <u> </u>                | 14,271,862            |                       |
| Net Change in Fund Balance                                  | 121,710,141           | 769,966               | 53,193,979                | 808,881              | -                                  | (6,377,064)                           | 332,460                 | 170,438,363           | 117,664,840           |
| Fund Balances, Beginning                                    | 50,388,336            | 11,889,269            | 125,245,984               | 12,771,125           |                                    | 10,710,740                            | 945,156                 | 211,950,610           | 169,599,996           |
| Fund Balances, Ending                                       | <u>\$ 172,098,477</u> | <u>\$ 12,659,235</u>  | <u>\$ 178,439,963</u>     | <u>\$ 13,580,006</u> | <u>\$</u>                          | <u>\$ 4,333,676</u>                   | <u>\$ 1,277,616</u>     | <u>\$ 382,388,973</u> | <u>\$ 287,264,836</u> |