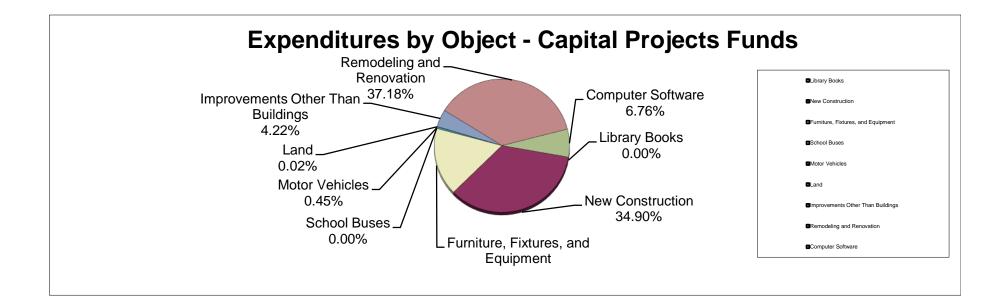

#### School District of Manatee County, Florida Statement of Revenues, Expenditures, and Changes in Fund Balance Capital Projects Funds For Month Ended January 31, 2023

| For Month Ended January 31, 2023                                                   |                                              |                            |                         |                                        |                                            |                            |  |  |  |  |
|------------------------------------------------------------------------------------|----------------------------------------------|----------------------------|-------------------------|----------------------------------------|--------------------------------------------|----------------------------|--|--|--|--|
|                                                                                    | Original Budget                              | Current Budget             | YTD Actual              | Under (Over)<br>Collected/<br>Expended | % of YTD<br>Actual to<br>Current<br>Budget | YTD Actual<br>January 2022 |  |  |  |  |
| REVENUES                                                                           |                                              |                            |                         |                                        |                                            |                            |  |  |  |  |
| State:                                                                             | <b>•</b> • • • • • • • • • • • • • • • • • • | <b>•</b> • • • • • • • • • | •                       | • (1.10.00.0)                          | 00/                                        | •                          |  |  |  |  |
| CO&DS Distributed<br>Interest on CO&DS                                             | \$ 1,442,884<br>30,699                       | \$ 1,442,884<br>30,699     | \$-                     | \$ (1,442,884)<br>(30,699)             | 0%<br>0%                                   | \$-                        |  |  |  |  |
| Public Education Capital Outlay PECO                                               | 1,880,296                                    | 1,880,296                  | 1,880,296               | (30,099)                               | 100%                                       | 2,000,000                  |  |  |  |  |
| Charter School Cap Outlay PECO                                                     | 3,868,382                                    | 4,068,435                  | 2,044,981               | (2,023,454)                            | 50%                                        | 2,207,650                  |  |  |  |  |
| Other Miscellaneous State Revenue                                                  | 1,215,764                                    | 1,215,764                  | 1,215,764               |                                        | 100%                                       | 748,882                    |  |  |  |  |
| Total State Sources                                                                | 8,438,025                                    | 8,638,078                  | 5,141,041               | (3,497,037)                            | 60%                                        | 4,956,532                  |  |  |  |  |
| Local:                                                                             |                                              |                            |                         |                                        |                                            |                            |  |  |  |  |
| District Capital Taxes                                                             | 86,353,895                                   | 86,353,895                 | 77,595,805              | (8,758,090)                            | 90%                                        | 62,000,258                 |  |  |  |  |
| Local Sales Tax                                                                    | 46,935,684                                   | 46,935,684                 | 20,647,066              | (26,288,618)                           | 44%                                        | 18,727,147                 |  |  |  |  |
| Interest on Investments                                                            | 20,000<br>79,875                             | 670,000                    | 826,465                 | 156,465                                | 123%<br>30%                                | 15,461                     |  |  |  |  |
| Other Miscellaneous Local Sources<br>Impact Fees                                   | 79,875<br>31,150,906                         | 79,875<br>31,150,906       | 23,658<br>16,568,226    | (56,217)<br>(14,582,680)               | 53%                                        | 17,752<br>15,838,445       |  |  |  |  |
| Refund of Prior Year Expense                                                       | -                                            | -                          |                         | (11,002,000)                           | 0070                                       | -                          |  |  |  |  |
| Total Local Sources                                                                | 164,540,360                                  | 165,190,360                | 115,661,220             | (49,529,140)                           | 70%                                        | 96,599,063                 |  |  |  |  |
| Total Revenues                                                                     | 172,978,385                                  | 173,828,438                | 120,802,261             | (53,026,177)                           | 69%                                        | 101,555,595                |  |  |  |  |
| EXPENDITURES                                                                       |                                              |                            |                         |                                        |                                            |                            |  |  |  |  |
| Capital Outlay:                                                                    |                                              |                            |                         |                                        |                                            |                            |  |  |  |  |
| Library Books                                                                      | -                                            | -                          | -                       | -                                      |                                            | -                          |  |  |  |  |
| Audio Visual Materials                                                             | -                                            | -                          | -                       | -                                      |                                            | -                          |  |  |  |  |
| Buildings and Fixed Equipment                                                      | 262,783,422                                  | 260,455,384                | 15,458,447              | 244,996,937                            | 6%                                         | 13,263,066                 |  |  |  |  |
| Furniture, Fixtures, and Equipment<br>School Buses                                 | 16,225,355<br>1,496,676                      | 18,879,318<br>1,585,757    | 7,296,642               | 11,582,676<br>1,585,757                | 39%<br>0%                                  | 6,530,747<br>27,867        |  |  |  |  |
| Motor Vehicles                                                                     | 992,009                                      | 1,018,675                  | 200.906                 | 817,769                                | 20%                                        | 133,672                    |  |  |  |  |
| Land                                                                               | 1,850,000                                    | 1,850,000                  | 10,000                  | 1,840,000                              | 1%                                         | -                          |  |  |  |  |
| Improvements Other Than Buildings                                                  | 6,401,345                                    | 6,397,273                  | 1,867,830               | 4,529,443                              | 29%                                        | 4,689,926                  |  |  |  |  |
| Remodeling and Renovation                                                          | 67,478,895                                   | 69,813,838                 | 16,468,383              | 53,345,455                             | 24%                                        | 16,041,616                 |  |  |  |  |
| Computer Software                                                                  | 3,480,382                                    | 3,456,474                  | 2,992,195               | 464,279                                | 87%                                        | 2,381,488                  |  |  |  |  |
| Total Capital Outlay<br>Other Expenses:<br>Charter School Capital Outlay Sales Tax | 360,708,084<br>4,479,006                     | 363,456,719<br>4,042,475   | 44,294,403<br>1,468,899 | 319,162,316<br>2,573,576               | 12%<br>36%                                 | 43,068,382<br>1,106,654    |  |  |  |  |
| Total Other Expenses                                                               | 4,479,006                                    | 4,042,475                  | 1,468,899               | 2,573,576                              | 30%                                        | 1,106,654                  |  |  |  |  |
| Debt Service:<br>Redemption of Principal                                           | 1,603,998                                    | 1,603,998                  | 341,144                 | 1,262,854                              | 21%                                        | 361,718                    |  |  |  |  |
| Interest                                                                           | 72,955                                       | 72,954                     | 8,279                   | 64,675                                 | 11%                                        | 16,619                     |  |  |  |  |
| Dues and Fees                                                                      |                                              |                            |                         |                                        |                                            | 250                        |  |  |  |  |
| Total Debt Service                                                                 | 1,676,953                                    | 1,676,952                  | 349,423                 | 1,327,529                              | 21%                                        | 378,587                    |  |  |  |  |
| Total Expenditures                                                                 | 366,864,043                                  | 369,176,146                | 46,112,725              | 323,063,421                            | 12%                                        | 44,553,623                 |  |  |  |  |
| Excess (Deficiency) of Revenues                                                    |                                              |                            |                         |                                        |                                            |                            |  |  |  |  |
| Over (Under) Expenditures                                                          | (193,885,658)                                | (195,347,708)              | 74,689,536              | 270,037,244                            |                                            | 57,001,972                 |  |  |  |  |
| OTHER FINANCING SOURCES (USES)                                                     | _                                            | _                          | _                       | _                                      |                                            | _                          |  |  |  |  |
| Certificates of Participation Issued                                               | 130,000,000                                  | 130,000,000                | -                       | 130,000,000                            | 0%                                         | -                          |  |  |  |  |
| Proceeds of Lease-Purchase Agreements                                              | 171,862                                      | 171,862                    | 171,862                 | -                                      | 100%                                       | -                          |  |  |  |  |
| Transfers In:                                                                      |                                              | 000 000                    | 000 000                 |                                        | 4000/                                      |                            |  |  |  |  |
| From General Fund<br>Transfers Out:                                                | -                                            | 882,389                    | 882,389                 | -                                      | 100%                                       | -                          |  |  |  |  |
| To General Fund                                                                    | (19,264,266)                                 | (18,509,319)               | (10,390,117)            | (8,119,202)                            | 56%                                        | (10,424,556)               |  |  |  |  |
| To Debt Service                                                                    | (31,494,443)                                 | (28,459,143)               | (12,159,691)            | (16,299,452)                           | 43%                                        | (12,245,206)               |  |  |  |  |
| Total Transfers                                                                    | (50,758,709)                                 | (46,968,462)               | (22,549,808)            | (24,418,654)                           |                                            | (22,669,762)               |  |  |  |  |
| Total Other Financing Sources (Uses)                                               | 79,413,153                                   | 84,085,789                 | (21,495,557)            | (105,581,346)                          | -26%                                       | (22,669,762)               |  |  |  |  |
| Net Change in Fund Balances                                                        | (114,472,505)                                | (111,261,919)              | 53,193,979              | 164,455,898                            |                                            | 34,332,210                 |  |  |  |  |
| Fund Balances, Beginning                                                           | 125,245,984                                  | 125,245,984                | 125,245,984             |                                        |                                            | 93,921,482                 |  |  |  |  |
| Fund Balances, Ending                                                              | \$ 10,773,479                                | \$ 13,984,065              | \$ 178,439,963          | \$ 164,455,898                         |                                            | \$ 128,253,692             |  |  |  |  |