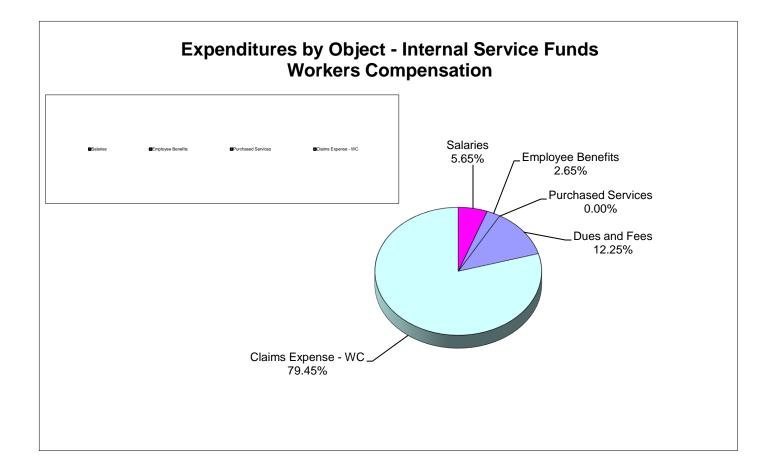

| 24,174                                 | 432,917                                    |                            | 263,026             |
| Change in Net Position                    | (399,472)       | (408,743)      | 24,174                                 | 432,917                                    |                            | 263,026             |
| Net Position, Beginning                   | 2,266,182       | 2,266,182      | 2,266,182                              |                                            |                            | 2,022,148           |
| Net Position, Ending                      | \$ 1,866,710    | \$ 1,857,439   | \$ 2,290,356                           | \$ 432,917                                 |                            | \$ 2,285,174        |



#### School District of Manatee County, Florida Statement of Revenues, Expenditures, and Changes in Fund Net Position Trust and Agency Funds For Month Ended January 31, 2023

| For Month Ended January 31, 2023                 |                 |           |      |            |            |           |                                        |           |                                            |                            |         |
|--------------------------------------------------|-----------------|-----------|------|------------|------------|-----------|----------------------------------------|-----------|--------------------------------------------|----------------------------|---------|
|                                                  | Original Budget |           | Curi | ent