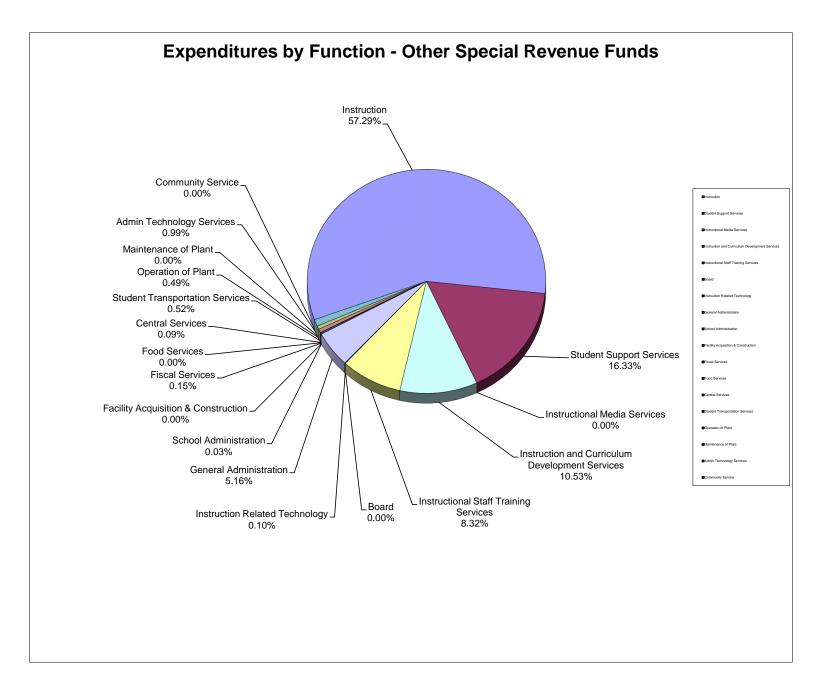

| Fund Balance, Ending                 | <u>\$-</u>      | \$-               | \$-          | <u>\$-</u>             |                       | \$-                        |

\*Fund 49101 - School Internal Funds excluded, will be reported at fiscal year-end. Monthly reports on file with SDMC.

\*The Special Revenue Fund Report does not reflect Current Budget for grants that cross fiscal years.



#### School District of Manatee County, Florida Statement of Revenues, Expenditures, and Changes in Fund Net Position Internal Service Funds - Health For Month Ended January 31, 2023

| REVENUES         Original Budget         Current Budget         YTD Actual         Word (Over)<br>Collected/<br>Expended         Actual to<br>Current Budget         WTD Actual<br>Budget           Operating Revenues:<br>Premium - Employer<br>Premium - Employer<br>Premium - Retince         \$ 47,461,000         \$ 18,704,024         \$ (15,40,976)         55%         \$ 20,417,867           Premium - Retince         -         1,460,000         745,520         (70,4400)         51%         722,462           Premium - Retince         -         -         -         -         -         -         -         -