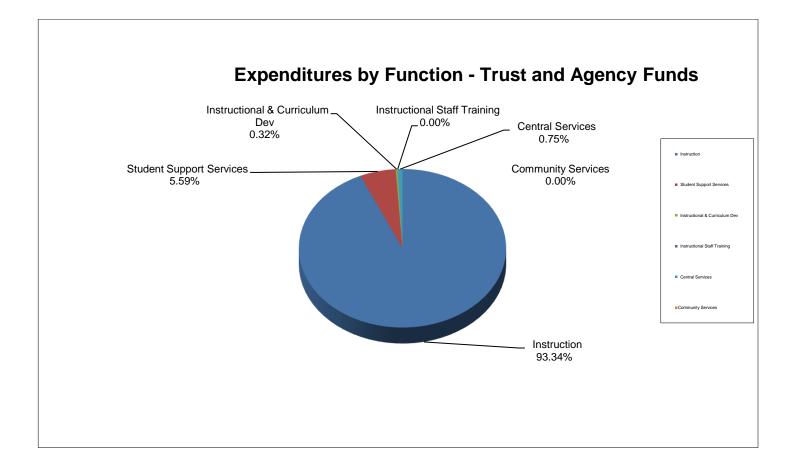

2 |
| Change in Net Position                           |                 | (930,106) |      | (945,156)  |            | 332,460   |                                        | 1,277,616 |                                            |                            | 384,418 |
| Net Position, Beginning                          |                 | 945,156   |      | 945,156    |            | 945,156   |                                        | -         |                                            |                            | 600,754 |
| Net Position, Ending                             | \$              | 15,050    | \$   |            | \$         | 1,277,616 | \$                                     | 1,277,616 |                                            | \$                         | 985,172 |