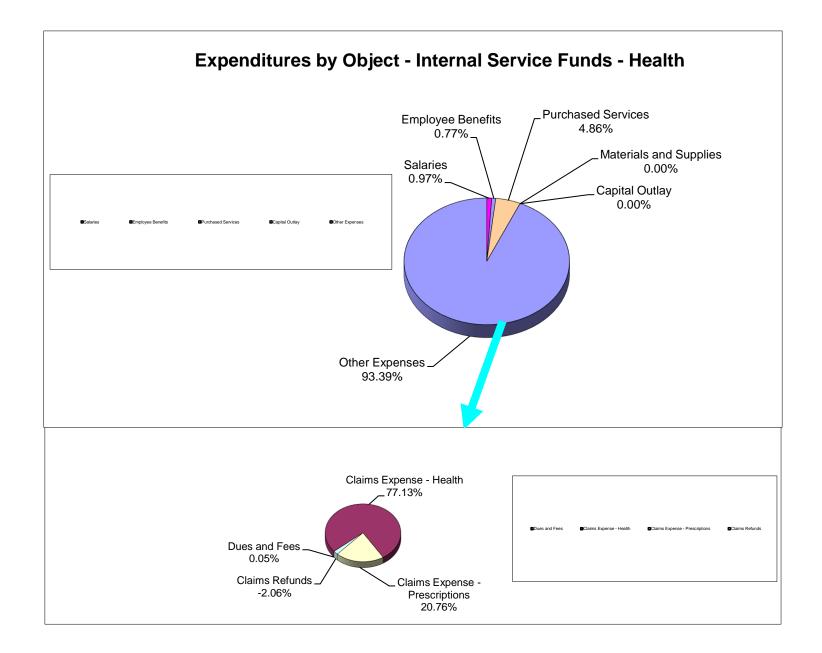

| Net Position, Ending             | \$ 3,70    | 7,122  | \$ | 10,756,380  | \$<br>2,043,320  | \$                   | (8,713,060)  |      | \$ | 10,265,050  |



#### School District of Manatee County, Florida Statement of Revenues, Expenditures, and Changes in Fund Net Position Internal Service Funds - Workers Compensation For Month Ended January 31, 2023

|                                           | Original Budget | Current Budget | Under (Over)<br>Collected/<br>Expended | % of YTD<br>Actual to<br>Current<br>Budget | YTD Actual<br>January 2022 |                     |
|-------------------------------------------|-----------------|----------------|----------------------------------------|--------------------------------------------|----------------------------|---------------------|
| REVENUES                                  |                 |                |                                        |