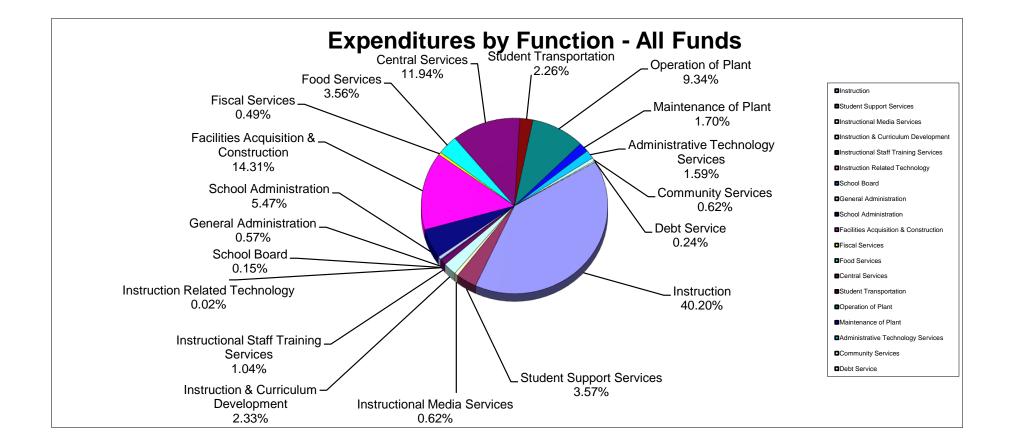

## School District of Manatee County, Florida Statement of Revenues, Expenditures, and Changes in Fund Balance General Fund For Month Ended August 31, 2021

|                                                                                         | For Mo                   | onth Ended Augu          | ist 31, 2021           |                                                        |                                            |                           |
|-----------------------------------------------------------------------------------------|--------------------------|--------------------------|------------------------|--------------------------------------------------------|--------------------------------------------|---------------------------|
|                                                                                         | Original Budget          | Current Budget           | YTD Actual             | Variance with<br>Current Budget<br>Positive (Negative) | % of YTD<br>Actual to<br>Current<br>Budget | YTD Actual<br>August 2020 |
| REVENUES                                                                                |                          |                          |                        |                                                        |                                            |                           |
| Federal Direct:<br>Reserve Officers Training Corps (ROTC)                               | \$ 649,841               | \$ 649,841               | \$ 1,304               | \$ (648,537)                                           | 0%                                         | \$ 24,027                 |
| Miscellaneous Federal Direct<br>Total Federal Direct                                    | 4,395                    | 4,395                    |                        | (4,395)                                                | 0%                                         |                           |
|                                                                                         | 654,236                  | 654,236                  | 1,304                  | (652,932)                                              | 0%                                         | 24,027                    |
| Federal Through State:<br>Vocational Education Act                                      | -                        | -                        | -                      | -                                                      |                                            | -                         |
| Medicaid                                                                                | 2,231,335                | 2,231,335                | 8,349                  | (2,222,986)                                            | 0%                                         | 587                       |
| Individuals with Disabilities<br>Educational Stabilization K-12                         | -                        | 7,169                    | -                      | (7,169)<br>-                                           | 0%                                         | -                         |
| Miscellaneous Federal Through State                                                     | -                        | -                        |                        | -                                                      | 0%                                         | 560,220                   |
| Total Federal Through State                                                             | 2,231,335                | 2,238,504                | 8,349                  | (2,230,155)                                            | 0%                                         | 560,807                   |
| State:<br>Florida Education Finance Program (FEFP)                                      | 128,832,657              | 128,832,657              | 18,721,588             | (110,111,069)                                          | 15%                                        | 20,518,810                |
| Workforce Development<br>Workforce Education Performance Incentive                      | 9,465,433<br>200,000     | 9,465,433<br>200,000     | 1,577,572              | (7,887,861)<br>(200,000)                               | 17%<br>0%                                  | 1,577,572                 |
| CO&DS Withheld for Administrative Expenditures<br>State License Tax                     | 28,000<br>340,481        | 28,000<br>340,481        | -<br>6,821             | (28,000)<br>(333,660)                                  | 0%<br>2%                                   | -<br>5,436                |
| Discretionary Lottery                                                                   |                          |                          |                        | (333,000)                                              | 2 /0                                       |                           |
| Categorical Programs:<br>Class Size Reduction Operating Funds                           | 49,534,825               | 49,534,825               | 8,255,804              | -<br>(41,279,021)                                      | 17%                                        | 9,059,284                 |
| Florida School Recognition Funds<br>Voluntary Prekindergarten Program                   | -<br>1,548,720           | -<br>1,548,720           | -<br>31,191            | -<br>(1,517,529)                                       | 2%                                         | - 298                     |
| Other Miscellaneous State Revenue                                                       | 957,800                  | 1,005,510                | 258,195                | (747,315)                                              | 26%                                        | 545,322                   |
| Total State                                                                             | 190,907,916              | 190,955,626              | 28,851,171             | (162,104,455)                                          | 15%                                        | 31,706,722                |
| Local:<br>District School Taxes                                                         | 245,462,135              | 245,462,135              | 43,854                 | (245,418,281)                                          | 0%                                         | 39,180                    |
| Rent                                                                                    | 100,000                  | 100,000                  | 12,788                 | (87,212)                                               | 13%                                        | 380                       |
| Interest on Investments<br>Student and Adult a la Carte                                 | 350,000<br>173,601       | 351,001<br>178,580       | 32,348<br>7,648        | (318,653)                                              | 9%                                         | 65,429                    |
| Catering/Specials<br>Net Increase (Decrease) in Fair Value                              | -                        | 21                       | 21<br>22               | 22                                                     |                                            | 20,469                    |
| Gifts, Grants and Bequests                                                              | -                        | -<br>850                 | 700                    | (150)                                                  | 82%                                        | - 20,409                  |
| Vending Sales<br>Student Fees:                                                          | -                        | 129                      | 129                    | -                                                      | 100%                                       | -                         |
| Adult Gen Ed Course Fees                                                                | -                        | 95,000                   | 8,283<br>1,411,617     | (86,717)                                               | 9%                                         | 16,330                    |
| Post Secondary Vocational Ed Course Fees<br>Continuing Workforce Education Course Fees  | 3,651,811<br>175,000     | 2,395,973<br>175,000     | 18,833                 | (984,356)<br>(156,167)                                 | 59%<br>11%                                 | 670,893<br>17,895         |
| Capital Improvement Fees<br>Post Secondary Lab Fees                                     | 143,998                  | 143,998<br>1,160,838     | 90,525<br>646,488      | (53,473)<br>(514,350)                                  | 63%<br>56%                                 | 41,275<br>411,716         |
| Lifelong Learning Fees                                                                  | -                        | 420                      | 420                    | -                                                      | 100%                                       | 370                       |
| GED Testing Fees<br>Other Student Fees                                                  | -<br>631,732             | 25,000<br>658,267        | 1,149<br>374,673       | (23,851)<br>(283,594)                                  | 5%<br>57%                                  | 826<br>198,953            |
| Other Fees:<br>Preschool Program Fees                                                   | -                        | 450,000                  | 69,435                 | -<br>(380,565)                                         | 15%                                        | 6,030                     |
| School Age Child Care Fees                                                              | 4,725,000                | 4,275,000                | 623,212                | (3,651,788)                                            | 15%<br>17%                                 | 265,045<br>982            |
| Other Schools, Courses and Classes Fees<br>Miscellaneous Local:                         | 35,000                   | 12,074                   | 2,074                  | (10,000)<br>-                                          |                                            | 902                       |
| Bus Fees<br>Transportation Services Rendered for School Activities                      | 37,813<br>73,961         | 37,813<br>73,961         | 865<br>16,914          | (36,948)<br>(57,047)                                   | 2%<br>23%                                  | -                         |
| Sale of Junk                                                                            | 128,000                  | 128,000                  | 28,286                 | (99,714)                                               | 22%                                        | 39,512                    |
| Receipt of Federal Indirect Cost Rate<br>Other Miscellaneous Local Sources              | 3,630,417<br>1,844,085   | 3,630,417<br>2,021,734   | 178,346<br>467,700     | (3,452,071)<br>(1,554,034)                             | 5%<br>23%                                  | 76,401<br>262,313         |
| Refund of Prior Year's Expenditures<br>Collections for Lost, Damaged and Sold Textbooks | -                        | -<br>4,408               | -<br>4,245             | -<br>(163)                                             | 96%                                        | (159,217)<br>1,402        |
| Receipt of Food Service Indirect Costs                                                  | 1,630,000                | 1,630,000                | 199,686                | (1,430,314)                                            | 12%                                        | 217,753                   |
| Total Local                                                                             | 262,792,553              | 263,010,619              | 4,240,261              | (258,599,426)                                          | 2%                                         | 2,193,937                 |
| Total Revenues                                                                          | 456,586,040              | 456,858,985              | 33,101,085             | (423,586,968)                                          | 7%                                         | 34,485,493                |
| Expenditures (by Function)                                                              |                          |                          |                        |                                                        |                                            |                           |
| Current:<br>Instruction                                                                 | 333,527,763              | 331,857,025              | 34,389,674             | 297,467,351                                            | 10%                                        | 35,810,688                |
| Student Support Services                                                                | 15,544,672               | 15,497,255               | 2,108,706              | 13,388,549                                             | 14%                                        | 2,437,840                 |
| Instructional Media Services<br>Instruction & Curriculum Development Services           | 5,205,492<br>7,059,025   | 5,205,628<br>7,247,231   | 561,146<br>1,224,674   | 4,644,482<br>6,022,557                                 | 11%<br>17%                                 | 559,891<br>1,183,097      |
| Instructional Staff Training Services<br>Instruction-Related Technology                 | 1,781,061<br>118,420     | 1,910,036<br>118,420     | 312,372<br>2,838       | 1,597,664<br>115,582                                   | 16%<br>2%                                  | 364,267<br>37,810         |
| School Board                                                                            | 1,762,099                | 1,762,099                | 133,973                | 1,628,126                                              | 8%                                         | 123,410                   |
| General Administration<br>School Administration                                         | 3,107,286<br>33,357,595  | 3,075,898<br>33,355,539  | 339,339<br>4,975,360   | 2,736,559<br>28,380,179                                | 11%<br>15%                                 | 322,573<br>4,823,144      |
| Facilities Acquisition & Construction<br>Fiscal Services                                | 4,704,147<br>3,154,490   | 4,704,947<br>3,066,516   | 809,324<br>436,590     | 3,895,623<br>2,629,926                                 | 17%<br>14%                                 | 1,022,135<br>506,320      |
| Food Services                                                                           | 176,262                  | 181,262                  | 26,692                 | 154,570                                                | 15%                                        | -                         |
| Central Services<br>Student Transportation Services                                     | 12,825,362<br>17,953,469 | 12,864,076<br>17,954,634 | 1,839,585<br>2,051,802 | 11,024,491<br>15,902,832                               | 14%<br>11%                                 | 1,993,273<br>1,787,985    |
| Operation of Plant<br>Maintenance of Plant                                              | 39,037,813<br>9,337,710  | 39,074,214<br>9,340,581  | 8,454,576<br>1,546,276 | 30,619,638<br>7,794,305                                | 22%<br>17%                                 | 8,289,092<br>1,484,252    |
| Administrative Technology Services                                                      | 8,427,192                | 8,427,277                | 1,448,314              | 6,978,963                                              | 17%                                        | 2,182,962                 |
| Community Services<br>Debt Service                                                      | 4,784,921<br>280,881     | 4,784,921<br>70,800      | 561,353<br>-           | 4,223,568<br>70,800                                    | 12%<br>0%                                  | 373,514                   |
| Total Expenditures                                                                      | 502,145,660              | 500,498,359              | 61,222,594             | 439,275,765                                            | 12%                                        | 63,302,253                |
| Excess (Deficiency) of Revenues                                                         |                          |                          |                        |                                                        |                                            |                           |
| Over (Under) Expenditures                                                               | (45,559,620)             | (43,639,374)             | (28,121,509)           | 15,517,865                                             |                                            | (28,816,760)              |
| OTHER FINANCING SOURCES (USES)<br>Transfers In:                                         |                          |                          |                        |                                                        |                                            |                           |
| From Capital Project Funds<br>From Special Revenue Funds                                | 15,561,209<br>14,971,775 | 15,561,209<br>12,878,056 | 4,902,428              | (10,658,781)                                           | 32%                                        | 4,551,752                 |
| Total Other Financing Sources (Uses)                                                    | 30,532,984               | 28,439,265               | 4,902,428              | (10,658,781)                                           | 17%                                        | 4,551,752                 |
| Net Change in Fund Balance                                                              | (15,026,636)             | (15,200,109)             | (23,219,081)           | (8,018,972)                                            |                                            | (24,265,008)              |
| Fund Balance, Beginning                                                                 | 39,429,816               | 42,260,186               | 42,260,186             |                                                        |                                            | 29,018,719                |
| Nonspendable<br>Restricted<br>Assigned                                                  | 865,222                  | 865,222<br>2,830,370     |                        | -                                                      |                                            | -                         |
| Unassigned                                                                              | 23,537,958               | 23,364,485               |                        | -<br>-                                                 |                                            |                           |
| Fund Balance, Ending                                                                    | \$ 24,403,180            | \$ 27,060,077            | \$ 19,041,105          | \$ (8,018,972)                                         |                                            | \$ 4,753,711              |