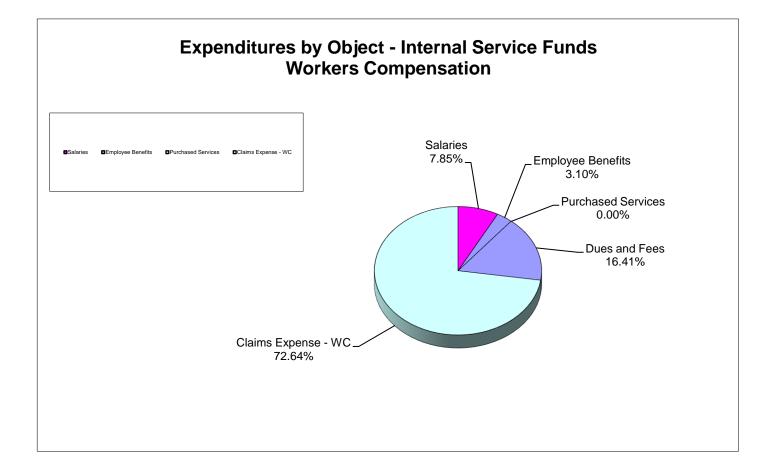

### School District of Manatee County, Florida Statement of Revenues, Expenditures and Changes in Fund Balance (Unaudited) For Month Ended August 31, 2021

| General Fund         |                                                                                                                                                                                                                                                                                                                | Capital Projects<br>Funds                              | Food Service<br>Fund                                   | Revenue<br>Funds*                                      | Internal Service<br>Funds                              | Trust & Agency<br>Funds                                | Total<br>August 2021                                   | Total<br>August 2020                                   |
|----------------------|----------------------------------------------------------------------------------------------------------------------------------------------------------------------------------------------------------------------------------------------------------------------------------------------------------------|--------------------------------------------------------|--------------------------------------------------------|--------------------------------------------------------|--------------------------------------------------------|--------------------------------------------------------|--------------------------------------------------------|--------------------------------------------------------|
|                      | Funds                                                                                                                                                                                                                                                                                                          | T UNUS                                                 | T unu                                                  | i unus                                                 | i unus                                                 | i unus                                                 | August 2021                                            | August 2020                                            |
| \$ 1,304             | \$-                                                                                                                                                                                                                                                                                                            | \$ -                                                   | \$-                                                    | \$ 224,724                                             | \$ -                                                   | \$ 101,305                                             | \$ 327,333                                             | \$ 317,434                                             |
|                      |                                                                                                                                                                                                                                                                                                                |                                                        | Ŧ                                                      |                                                        |                                                        | φ 101,000                                              |                                                        | 4,931,425                                              |
| ,                    |                                                                                                                                                                                                                                                                                                                | 3 378 /26                                              | 2,023,002                                              | 4,709,392                                              |                                                        |                                                        |                                                        | 32,300,366                                             |
|                      | 5 195                                                                                                                                                                                                                                                                                                          |                                                        | 26 964                                                 | <br>_                                                  | 7 376 108                                              | 233 118                                                |                                                        | 14,104,177                                             |
|                      |                                                                                                                                                                                                                                                                                                                |                                                        |                                                        |                                                        |                                                        |                                                        |                                                        |                                                        |
|                      |                                                                                                                                                                                                                                                                                                                | 9,400,092                                              | 2,000,020                                              | 4,994,310                                              | 7,370,100                                              |                                                        | 56,150,045                                             | 51,653,402                                             |
|                      |                                                                                                                                                                                                                                                                                                                |                                                        |                                                        |                                                        |                                                        |                                                        |                                                        |                                                        |
| 34,389,674           | -                                                                                                                                                                                                                                                                                                              | -                                                      | -                                                      | 2,090,751                                              | -                                                      | 69,852                                                 | 36,550,277                                             | 38,061,139                                             |
| 2,108,706            | -                                                                                                                                                                                                                                                                                                              | -                                                      | -                                                      | 1,137,340                                              | -                                                      | 1,421                                                  | 3,247,467                                              | 3,175,586                                              |
| 561,146              | -                                                                                                                                                                                                                                                                                                              | -                                                      | -                                                      | -                                                      | -                                                      | 1,960                                                  | 563,106                                                | 559,891                                                |
| 1,224,674            | -                                                                                                                                                                                                                                                                                                              | -                                                      | -                                                      | 893,020                                                | -                                                      | -                                                      | 2,117,694                                              | 2,040,578                                              |
| 312,372              | -                                                                                                                                                                                                                                                                                                              | -                                                      | -                                                      | 633,389                                                | -                                                      | -                                                      | 945,761                                                | 1,015,098                                              |
|                      | -                                                                                                                                                                                                                                                                                                              | -                                                      | -                                                      |                                                        | -                                                      | -                                                      |                                                        | 49,017                                                 |
|                      | -                                                                                                                                                                                                                                                                                                              | -                                                      | -                                                      | -                                                      | -                                                      | -                                                      | -                                                      | 123,410                                                |
|                      | -                                                                                                                                                                                                                                                                                                              | -                                                      | -                                                      | 178.346                                                | -                                                      | -                                                      | -                                                      | 398,224                                                |
|                      | -                                                                                                                                                                                                                                                                                                              | -                                                      | -                                                      | -                                                      | -                                                      | -                                                      |                                                        | 4,823,144                                              |
|                      | -                                                                                                                                                                                                                                                                                                              | 12.205.337                                             | -                                                      | -                                                      | -                                                      | -                                                      |                                                        | 11,907,417                                             |
| ,                    | -                                                                                                                                                                                                                                                                                                              | -                                                      | _                                                      | 11.655                                                 | -                                                      | -                                                      |                                                        | 513,436                                                |
|                      | -                                                                                                                                                                                                                                                                                                              | _                                                      | 3,206,896                                              | -                                                      | -                                                      | -                                                      |                                                        | 2,887,943                                              |
|                      | -                                                                                                                                                                                                                                                                                                              | -                                                      | -                                                      | -                                                      | 9 014 583                                              | -                                                      |                                                        | 10,617,348                                             |
|                      | -                                                                                                                                                                                                                                                                                                              | -                                                      |                                                        | 1 880                                                  | -                                                      | -                                                      |                                                        | 1,787,985                                              |
|                      | -                                                                                                                                                                                                                                                                                                              | _                                                      |                                                        |                                                        | -                                                      | -                                                      | · · · · ·                                              | 8,325,637                                              |
|                      | -                                                                                                                                                                                                                                                                                                              | _                                                      | -                                                      | -                                                      | _                                                      | _                                                      |                                                        | 1,484,252                                              |
|                      | -                                                                                                                                                                                                                                                                                                              | _                                                      | -                                                      | -                                                      | _                                                      | -                                                      | · · · · · · · · · · · · · · · · · · ·                  | 2,188,114                                              |
|                      |                                                                                                                                                                                                                                                                                                                | _                                                      | _                                                      |                                                        | _                                                      | _                                                      |                                                        | 373,514                                                |
| -                    |                                                                                                                                                                                                                                                                                                                |                                                        |                                                        |                                                        |                                                        |                                                        |                                                        | 1,182,795                                              |
| 61 222 504           |                                                                                                                                                                                                                                                                                                                |                                                        | 2 206 806                                              |                                                        | 0.014.592                                              | 72 222                                                 |                                                        | 91,514,528                                             |
| 01,222,394           | <u></u>                                                                                                                                                                                                                                                                                                        | 12,419,007                                             | 3,200,090                                              | 4,994,310                                              | 9,014,303                                              |                                                        | 30,351,303                                             | 91,314,320                                             |
|                      |                                                                                                                                                                                                                                                                                                                |                                                        |                                                        |                                                        |                                                        |                                                        |                                                        |                                                        |
| (28,121,509)         | 5,195                                                                                                                                                                                                                                                                                                          | (2,950,795)                                            | (350,270)                                              |                                                        | (1,638,475)                                            | 261,190                                                | (32,794,664)                                           | (39,861,126)                                           |
|                      |                                                                                                                                                                                                                                                                                                                |                                                        |                                                        |                                                        |                                                        |                                                        |                                                        |                                                        |
| _                    | _                                                                                                                                                                                                                                                                                                              | _                                                      | _                                                      | _                                                      | _                                                      |                                                        | _                                                      | 772,349                                                |
| -                    |                                                                                                                                                                                                                                                                                                                |                                                        |                                                        |                                                        |                                                        |                                                        |                                                        | 112,043                                                |
| 4 002 128            | -                                                                                                                                                                                                                                                                                                              |                                                        | -                                                      |                                                        | -                                                      |                                                        | -<br>1 002 128                                         | 4,551,752                                              |
| 7,302,420            |                                                                                                                                                                                                                                                                                                                |                                                        |                                                        |                                                        | -                                                      | -                                                      |                                                        | (4,551,752)                                            |
|                      | <u>-</u>                                                                                                                                                                                                                                                                                                       |                                                        | <u>_</u>                                               | <u> </u>                                               | <u>-</u>                                               | <u> </u>                                               | (4,302,420)                                            |                                                        |
| 4,902,428            | <u> </u>                                                                                                                                                                                                                                                                                                       | (4,902,428)                                            | <u> </u>                                               | -                                                      | <u> </u>                                               |                                                        | <u>-</u>                                               | 772,349                                                |
| (23,219,081)         | 5,195                                                                                                                                                                                                                                                                                                          | (7,853,223)                                            | (350,270)                                              | -                                                      | (1,638,475)                                            | 261,190                                                | (32,794,664)                                           | (39,088,777)                                           |
| 42,260,186           | 12,202,979                                                                                                                                                                                                                                                                                                     | 93,921,482                                             | 6,913,448                                              |                                                        | 13,701,147                                             | 600,754                                                | 169,599,996                                            | 140,093,895                                            |
| <u>\$ 19,041,105</u> | <u>\$ 12,208,174</u>                                                                                                                                                                                                                                                                                           | <u>\$ 86,068,259</u>                                   | <u>\$ 6,563,178</u>                                    | <u>\$</u>                                              | <u>\$ 12,062,672</u>                                   | <u>\$ 861,944</u>                                      | \$ 136,805,332                                         | <u>\$ 101,005,118</u>                                  |
|                      | 2,108,706<br>561,146<br>1,224,674<br>312,372<br>2,838<br>133,973<br>339,339<br>4,975,360<br>809,324<br>436,590<br>26,692<br>1,839,585<br>2,051,802<br>8,454,576<br>1,546,276<br>1,546,276<br>1,546,276<br>1,448,314<br>561,353<br><br>61,222,594<br>(28,121,509)<br>(28,121,509)<br>(23,219,081)<br>42,260,186 | $\begin{array}{c c c c c c c c c c c c c c c c c c c $ | $\begin{array}{c c c c c c c c c c c c c c c c c c c $ | $\begin{array}{c c c c c c c c c c c c c c c c c c c $ | $\begin{array}{ c c c c c c c c c c c c c c c c c c c$ | $\begin{array}{ c c c c c c c c c c c c c c c c c c c$ | $\begin{array}{c c c c c c c c c c c c c c c c c c c $ | $\begin{array}{c c c c c c c c c c c c c c c c c c c $ |