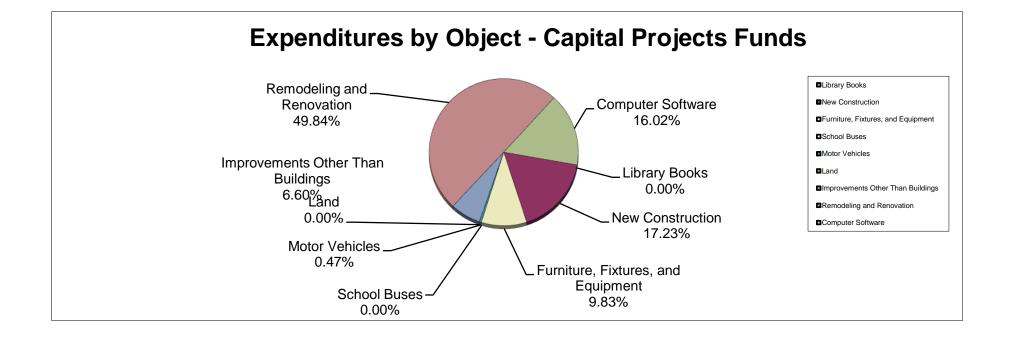

0)                             |  |

| Total Transfers                      | (44,809,198)  | (44,809,198)  | (4,902,428)   | (39,906,770)  |     | (4,551,752)   |
|--------------------------------------|---------------|---------------|---------------|---------------|-----|---------------|
| Total Other Financing Sources (Uses) | . 55,190,802  | 55,190,802    | (4,902,428)   | (60,093,230)  | -9% | (3,779,403)   |
| Net Change in Fund Balances          | (67,944,119)  | (68,066,267)  | (7,853,223)   | 60,213,044    |     | (9,332,092)   |
| Fund Balances, Beginning             | 93,921,482    | 93,921,482    | 93,921,482    |               |     | 77,875,673    |
| Fund Balances, Ending                | \$ 25,977,363 | \$ 25,855,215 | \$ 86,068,259 | \$ 60,213,044 |     | \$ 68,543,581 |



## School District of Manatee County, Florida Statement of Revenues, Expenditures, and Changes in Fund Balance Food Service Fund For Month Ended August 31, 2021

|                                                                                                                                                                                                                                                                           | For Mo                                                                                        | nth Ended Augus                                                                               | st 31, 2021                                                               |