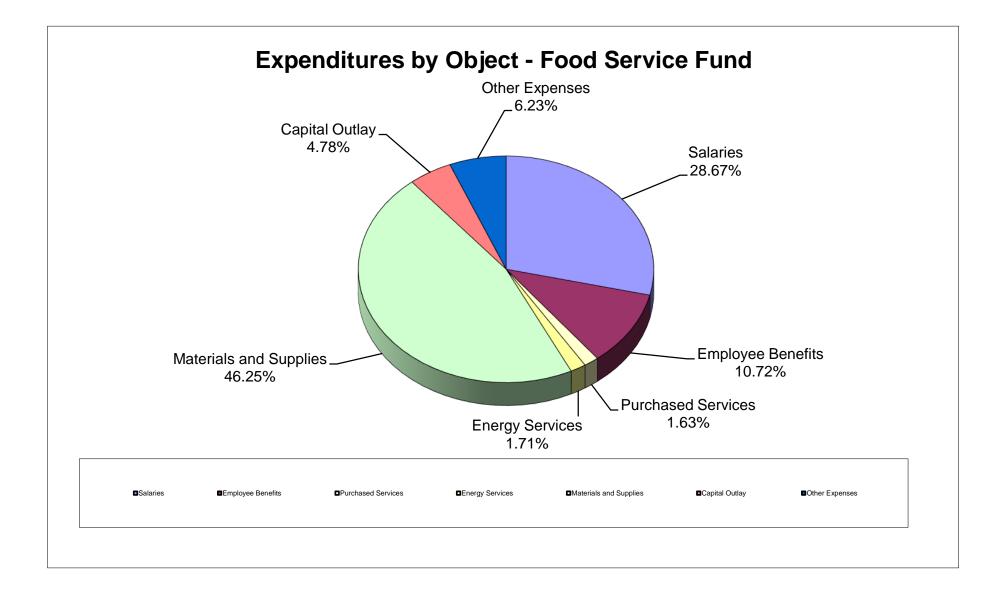

|
| Fund Balance, Ending                                                                                                                                                                                                                                                      | \$ 6,603,240                                                                                  | \$ 6,603,240                                                                                  | \$ 6,563,178                                                              | \$ (40,062)                                                                                                   |                                                  | \$ 397,111                                                  |



#### School District of Manatee County, Florida Statement of Revenues, Expenditures, and Changes in Fund Balance Other Special Revenue Funds\* For Month Ended August 31, 2021

|                                                 |                 | nth Ended Augu | IST 3 | 1, 2021    |                                        |                                            |                           |  |
|-------------------------------------------------|-----------------|----------------|-------|------------|----------------------------------------|--------------------------------------------|---------------------------|--|
|                                                 | Original Budget | Current Budget |       | YTD Actual | Under (Over)<br>Collected/<br>Expended | % of YTD<br>Actual to<b