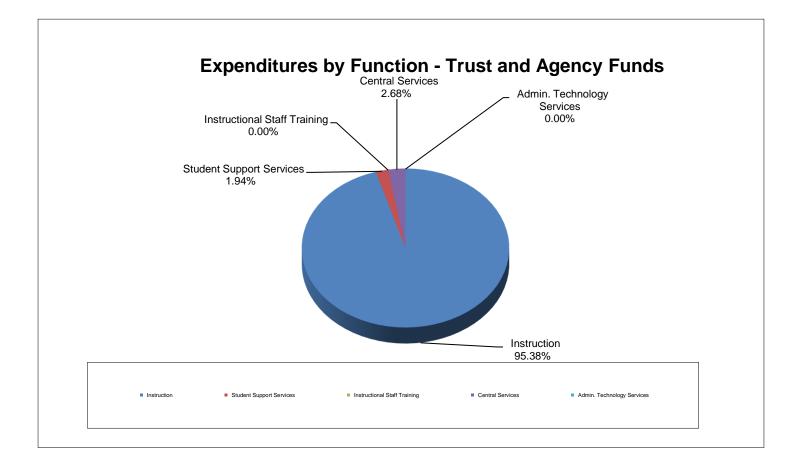

### School District of Manatee County, Florida Statement of Revenues, Expenditures and Changes in Fund Balance (Unaudited) For Month Ended August 31, 2021

| General Fund         |                                                                                                                                                                                                                                                                                                                | Capital Projects<br>Funds                              | Food Service<br>Fund                                   | Revenue<br>Funds*                                      | Internal Service<br>Funds                              | Trust & Agency<br>Funds                                | Total<br>August 2021                                   | Total<br>August 2020                                   |
|----------------------|----------------------------------------------------------------------------------------------------------------------------------------------------------------------------------------------------------------------------------------------------------------------------------------------------------------|--------------------------------------------------------|--------------------------------------------------------|--------------------------------------------------------|--------------------------------------------------------|--------------------------------------------------------|--------------------------------------------------------|--------------------------------------------------------|
|                      | Funds                                                                                                                                                                                                                                                                                                          | T UNUS                                                 | T unu                                                  | i unus                                                 | i unus                                                 | i unus                                                 | August 2021                                            | August 2020                                            |
| \$ 1,304             | \$-                                                                                                                                                                                                                                                                                                            | \$ -                                                   | \$-                                                    | \$ 224,724                                             | \$ -                                                   | \$ 101,305                                             | \$ 327,333                                             | \$ 317,434                                             |
|                      |                                                                                                                                                                                                                                                                                                                |                                                        | Ŧ                                                      |                                                        |                                                        | φ 101,000                                              |                                                        | 4,931,425                                              |
| ,                    |                                                                                                                                                                                                                                                                                                                | 3 378 /26                                              | 2,023,002                                              | 4,709,392                                              |                                                        |                                                        |                                                        | 32,300,366                                             |
|                      | 5 195                                                                                                                                                                                                                                                                                                          |                                                        | 26 964                                                 | <br>_                                                  | 7 376 108                                              | 233 118                                                |                                                        | 14,104,177                                             |
|                      |                                                                                                                                                                                                                                                                                                                |                                                        |                                                        |                                                        |                                                        |                                                        |                                                        |                                                        |
|                      |                                                                                                                                                                                                                                                                                                                | 9,400,092                                              | 2,000,020                                              | 4,994,310                                              | 7,370,100                                              |                                                        | 56,150,045                                             | 51,653,402                                             |
|                      |                                                                                                                                                                                                                                                                                                                |                                                        |                                                        |                                                        |                                                        |                                                        |                                                        |                                                        |
| 34,389,674           | -                                                                                                                                                                                                                                                                                                              | -                                                      | -                                                      | 2,090,751                                              | -                                                      | 69,852                                                 | 36,550,277                                             | 38,061,139                                             |
| 2,108,706            | -                                                                                                                                                                                                                                                                                                              | -                                                      | -                                                      | 1,137,340                                              | -                                                      | 1,421                                                  | 3,247,467                                              | 3,175,586                                              |
| 561,146              | -                                                                                                                                                                                                                                                                                                              | -                                                      | -                                                      | -                                                      | -                                                      | 1,960                                                  | 563,106                                                | 559,891                                                |
| 1,224,674            | -                                                                                                                                                                                                                                                                                                              | -                                                      | -                                                      | 893,020                                                | -                                                      | -                                                      | 2,117,694                                              | 2,040,578                                              |
| 312,372              | -                                                                                                                                                                                                                                                                                                              | -                                                      | -                                                      | 633,389                                                | -                                                      | -                                                      | 945,761                                                | 1,015,098                                              |
|                      | -                                                                                                                                                                                                                                                                                                              | -                                                      | -                                                      |                                                        | -                                                      | -                                                      |                                                        | 49,017                                                 |
|                      | -                                                                                                                                                                                                                                                                                                              | -                                                      | -                                                      | -                                                      | -                                                      | -                                                      | -                                                      | 123,410                                                |
|                      | -                                                                                                                                                                                                                                                                                                              | -                                                      | -                                                      | 178.346                                                | -                                                      | -                                                      | -                                                      | 398,224                                                |
|                      | -                                                                                                                                                                                                                                                                                                              | -                                                      | -                                                      | -                                                      | -                                                      | -                                                      |                                                        | 4,823,144                                              |
|                      | -                                                                                                                                                                                                                                                                                                              | 12.205.337                                             | -                                                      | -                                                      | -                                                      | -                                                      |                                                        | 11,907,417                                             |
| ,                    | -                                                                                                                                                                                                                                                                                                              | -                                                      | _                                                      | 11.655                                                 | -                                                      | -                                                      |                                                        | 513,436                                                |
|                      | -                                                                                                                                                                                                                                                                                                              | _                                                      | 3,206,896                                              | -                                                      | -                                                      | -                                                      |                                                        | 2,887,943                                              |
|                      | -                                                                                                                                                                                                                                                                                                              | -                                                      | -                                                      | -                                                      | 9 014 583                                              | -                                                      |                                                        | 10,617,348                                             |
|                      | -                                                                                                                                                                                                                                                                                                              | -                                                      |                                                        | 1 880                                                  | -                                                      | -                                                      |                                                        | 1,787,985                                              |
|                      | -                                                                                                                                                                                                                                                                                                              | _                                                      |                                                        |                                                        | -                                                      | -                                                      | · · · · ·                                              | 8,325,637                                              |
|                      | -                                                                                                                                                                                                                                                                                                              | _                                                      | -                                                      | -                                                      | _                                                      | _                                                      |                                                        | 1,484,252                                              |
|                      | -                                                                                                                                                                                                                                                                                                              | _                                                      | -                                                      | -                                                      | _                                                      | -                                                      | · · · · · · · · · · · · · · · · · · ·                  | 2,188,114                                              |
|                      |                                                                                                                                                                                                                                                                                                                | _                                                      | _                                                      |                                                        | _                                                      | _                                                      |                                                        | 373,514                                                |
| -                    |                                                                                                                                                                                                                                                                                                                |                                                        |                                                        |                                                        |                                                        |                                                        |                                                        | 1,182,795                                              |
| 61 222 504           |                                                                                                                                                                                                                                                                                                                |                                                        | 2 206 806                                              |                                                        | 0.014.592                                              | 72 222                                                 |                                                        | 91,514,528                                             |
| 01,222,394           | <u></u>                                                                                                                                                                                                                                                                                                        | 12,419,007                                             | 3,200,090                                              | 4,994,310                                              | 9,014,303                                              |                                                        | 30,351,303                                             | 91,314,320                                             |
|                      |                                                                                                                                                                                                                                                                                                                |                                                        |                                                        |                                                        |                                                        |                                                        |                                                        |                                                        |
| (28,121,509)         | 5,195                                                                                                                                                                                                                                                                                                          | (2,950,795)                                            | (350,270)                                              |                                                        | (1,638,475)                                            | 261,190                                                | (32,794,664)                                           | (39,861,126)                                           |
|                      |                                                                                                                                                                                                                                                                                                                |                                                        |                                                        |                                                        |                                                        |                                                        |                                                        |                                                        |
| _                    | _                                                                                                                                                                                                                                                                                                              | _                                                      | _                                                      | _                                                      | _                                                      |                                                        | _                                                      | 772,349                                                |
| -                    |                                                                                                                                                                                                                                                                                                                |                                                        |                                                        |                                                        |                                                        |                                                        |                                                        | 112,043                                                |
| 4 002 128            | -                                                                                                                                                                                                                                                                                                              |                                                        | -                                                      |                                                        | -                                                      |                                                        | -<br>1 002 128                                         | 4,551,752                                              |
| 7,302,420            |                                                                                                                                                                                                                                                                                                                |                                                        |                                                        |                                                        | -                                                      | -                                                      |                                                        | (4,551,752)                                            |
|                      | <u>-</u>                                                                                                                                                                                                                                                                                                       |                                                        | <u>_</u>                                               | <u> </u>                                               | <u>-</u>                                               | <u> </u>                                               | (4,302,420)                                            |                                                        |
| 4,902,428            | <u> </u>                                                                                                                                                                                                                                                                                                       | (4,902,428)                                            | <u> </u>                                               | -                                                      | <u> </u>                                               |                                                        | <u>-</u>                                               | 772,349                                                |
| (23,219,081)         | 5,195                                                                                                                                                                                                                                                                                                          | (7,853,223)                                            | (350,270)                                              | -                                                      | (1,638,475)                                            | 261,190                                                | (32,794,664)                                           | (39,088,777)                                           |
| 42,260,186           | 12,202,979                                                                                                                                                                                                                                                                                                     | 93,921,482                                             | 6,913,448                                              |                                                        | 13,701,147                                             | 600,754                                                | 169,599,996                                            | 140,093,895                                            |
| <u>\$ 19,041,105</u> | <u>\$ 12,208,174</u>                                                                                                                                                                                                                                                                                           | <u>\$ 86,068,259</u>                                   | <u>\$ 6,563,178</u>                                    | <u>\$</u>                                              | <u>\$ 12,062,672</u>                                   | <u>\$ 861,944</u>                                      | \$ 136,805,332                                         | <u>\$ 101,005,118</u>                                  |
|                      | 2,108,706<br>561,146<br>1,224,674<br>312,372<br>2,838<br>133,973<br>339,339<br>4,975,360<br>809,324<br>436,590<br>26,692<br>1,839,585<br>2,051,802<br>8,454,576<br>1,546,276<br>1,546,276<br>1,546,276<br>1,448,314<br>561,353<br><br>61,222,594<br>(28,121,509)<br>(28,121,509)<br>(23,219,081)<br>42,260,186 | $\begin{array}{c c c c c c c c c c c c c c c c c c c $ | $\begin{array}{c c c c c c c c c c c c c c c c c c c $ | $\begin{array}{c c c c c c c c c c c c c c c c c c c $ | $\begin{array}{ c c c c c c c c c c c c c c c c c c c$ | $\begin{array}{ c c c c c c c c c c c c c c c c c c c$ | $\begin{array}{c c c c c c c c c c c c c c c c c c c $ | $\begin{array}{c c c c c c c c c c c c c c c c c c c $ |