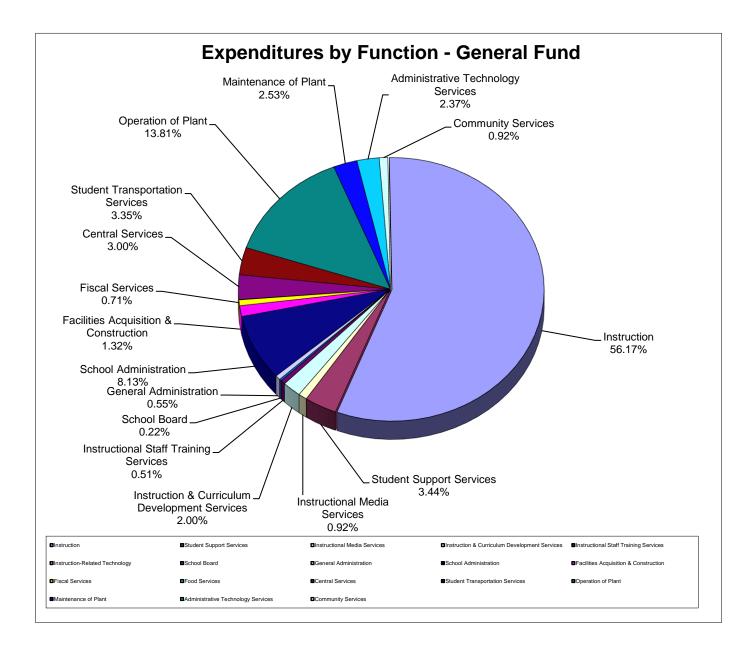

## School District of Manatee County, Florida Statement of Revenues, Expenditures, and Changes in Fund Balance General Fund For Month Ended August 31, 2021

|                                                                                         | For Mo                   | onth Ended Augu          | ist 31, 2021           |                                                        |                                            |                           |
|-----------------------------------------------------------------------------------------|--------------------------|--------------------------|------------------------|--------------------------------------------------------|--------------------------------------------|---------------------------|
|                                                                                         | Original Budget          | Current Budget           | YTD Actual             | Variance with<br>Current Budget<br>Positive (Negative) | % of YTD<br>Actual to<br>Current<br>Budget | YTD Actual<br>August 2020 |
| REVENUES                                                                                |                          |                          |                        |                                                        |                                            |                           |
| Federal Direct:<br>Reserve Officers Training Corps (ROTC)                               | \$ 649,841               | \$ 649,841               | \$ 1,304               | \$ (648,537)                                           | 0%                                         | \$ 24,027                 |
| Miscellaneous Federal Direct<br>Total Federal Direct                                    | 4,395                    | 4,395                    |                        | (4,395)                                                | 0%                                         |                           |
|                                                                                         | 654,236                  | 654,236                  | 1,304                  | (652,932)                                              | 0%                                         | 24,027                    |
| Federal Through State:<br>Vocational Education Act                                      | -                        | -                        | -                      | -                                                      |                                            | -                         |
| Medicaid                                                                                | 2,231,335                | 2,231,335                | 8,349                  | (2,222,986)                                            | 0%                                         | 587                       |
| Individuals with Disabilities<br>Educational Stabilization K-12                         | -                        | 7,169                    | -                      | (7,169)<br>-                                           | 0%                                         | -                         |
| Miscellaneous Federal Through State                                                     | -                        | -                        |                        | -                                                      | 0%                                         | 560,220                   |
| Total Federal Through State                                                             | 2,231,335                | 2,238,504                | 8,349                  | (2,230,155)                                            | 0%                                         | 560,807                   |
| State:<br>Florida Education Finance Program (FEFP)                                      | 128,832,657              | 128,832,657              | 18,721,588             | (110,111,069)                                          | 15%                                        | 20,518,810                |
| Workforce Development<br>Workforce Education Performance Incentive                      | 9,465,433<br>200,000     | 9,465,433<br>200,000     | 1,577,572              | (7,887,861)<br>(200,000)                               | 17%<br>0%                                  | 1,577,572                 |
| CO&DS Withheld for Administrative Expenditures<br>State License Tax                     | 28,000<br>340,481        | 28,000<br>340,481        | -<br>6,821             | (28,000)<br>(333,660)                                  | 0%<br>2%                                   | -<br>5,436                |
| Discretionary Lottery                                                                   |                          |                          |                        | (333,000)                                              | 2 /0                                       |                           |
| Categorical Programs:<br>Class Size Reduction Operating Funds                           | 49,534,825               | 49,534,825               | 8,255,804              | -<br>(41,279,021)                                      | 17%                                        | 9,059,284                 |
| Florida School Recognition Funds<br>Voluntary Prekindergarten Program                   | -<br>1,548,720           | -<br>1,548,720           | -<br>31,191            | -<br>(1,517,529)                                       | 2%                                         | - 298                     |
| Other Miscellaneous State Revenue                                                       | 957,800                  | 1,005,510                | 258,195                | (747,315)                                              | 26%                                        | 545,322                   |
| Total State                                                                             | 190,907,916              | 190,955,626              | 28,851,171             | (162,104,455)                                          | 15%                                        | 31,706,722                |
| Local:<br>District School Taxes                                                         | 245,462,135              | 245,462,135              | 43,854                 | (245,418,281)                                          | 0%                                         | 39,180                    |
| Rent                                                                                    | 100,000                  | 100,000                  | 12,788                 | (87,212)                                               | 13%                                        | 380                       |
| Interest on Investments<br>Student and Adult a la Carte                                 | 350,000<br>173,601       | 351,001<br>178,580       | 32,348<br>7,648        | (318,653)                                              | 9%                                         | 65,429                    |
| Catering/Specials<br>Net Increase (Decrease) in Fair Value                              | -                        | 21                       | 21<br>22               | 22                                                     |                                            | 20,469                    |
| Gifts, Grants and Bequests                                                              | -                        | -<br>850                 | 700                    | (150)                                                  | 82%                                        | - 20,409                  |
| Vending Sales<br>Student Fees:                                                          | -                        | 129                      | 129                    | -                                                      | 100%                                       | -                         |
| Adult Gen Ed Course Fees                                                                | -                        | 95,000                   | 8,283<br>1,411,617     | (86,717)                                               | 9%                                         | 16,330                    |
| Post Secondary Vocational Ed Course Fees<br>Continuing Workforce Education Course Fees  | 3,651,811<br>175,000     | 2,395,973<br>175,000     | 18,833                 | (984,356)<br>(156,167)                                 | 59%<br>11%                                 | 670,893<br>17,895         |
| Capital Improvement Fees<br>Post Secondary Lab Fees                                     | 143,998                  | 143,998<br>1,160,838     | 90,525<br>646,488      | (53,473)<br>(514,350)                                  | 63%<br>56%                                 | 41,275<br>411,716         |
| Lifelong Learning Fees                                                                  | -                        | 420                      | 420                    | -                                                      | 100%                                       | 370                       |
| GED Testing Fees<br>Other Student Fees                                                  | -<br>631,732             | 25,000<br>658,267        | 1,149<br>374,673       | (23,851)<br>(283,594)                                  | 5%<br>57%                                  | 826<br>198,953            |
| Other Fees:<br>Preschool Program Fees                                                   | -                        | 450,000                  | 69,435                 | -<br>(380,565)                                         | 15%                                        | 6,030                     |
| School Age Child Care Fees                                                              | 4,725,000                | 4,275,000                | 623,212                | (3,651,788)                                            | 15%<br>17%                                 | 265,045<br>982            |
| Other Schools, Courses and Classes Fees<br>Miscellaneous Local:                         | 35,000                   | 12,074                   | 2,074                  | (10,000)<br>-                                          |                                            | 902                       |
| Bus Fees<br>Transportation Services Rendered for School Activities                      | 37,813<br>73,961         | 37,813<br>73,961         | 865<br>16,914          | (36,948)<br>(57,047)                                   | 2%<br>23%                                  | -                         |
| Sale of Junk                                                                            | 128,000                  | 128,000                  | 28,286                 | (99,714)                                               | 22%                                        | 39,512                    |
| Receipt of Federal Indirect Cost Rate<br>Other Miscellaneous Local Sources              | 3,630,417<br>1,844,085   | 3,630,417<br>2,021,734   | 178,346<br>467,700     | (3,452,071)<br>(1,554,034)                             | 5%<br>23%                                  | 76,401<br>262,313         |
| Refund of Prior Year's Expenditures<br>Collections for Lost, Damaged and Sold Textbooks | -                        | -<br>4,408               | -<br>4,245             | -<br>(163)                                             | 96%                                        | (159,217)<br>1,402        |
| Receipt of Food Service Indirect Costs                                                  | 1,630,000                | 1,630,000                | 199,686                | (1,430,314)                                            | 12%                                        | 217,753                   |
| Total Local                                                                             | 262,792,553              | 263,010,619              | 4,240,261              | (258,599,426)                                          | 2%                                         | 2,193,937                 |
| Total Revenues                                                                          | 456,586,040              | 456,858,985              | 33,101,085             | (423,586,968)                                          | 7%                                         | 34,485,493                |
| Expenditures (by Function)                                                              |                          |                          |                        |                                                        |                                            |                           |
| Current:<br>Instruction                                                                 | 333,527,763              | 331,857,025              | 34,389,674             | 297,467,351                                            | 10%                                        | 35,810,688                |
| Student Support Services                                                                | 15,544,672               | 15,497,255               | 2,108,706              | 13,388,549                                             | 14%                                        | 2,437,840                 |
| Instructional Media Services<br>Instruction & Curriculum Development Services           | 5,205,492<br>7,059,025   | 5,205,628<br>7,247,231   | 561,146<br>1,224,674   | 4,644,482<br>6,022,557                                 | 11%<br>17%                                 | 559,891<br>1,183,097      |
| Instructional Staff Training Services<br>Instruction-Related Technology                 | 1,781,061<br>118,420     | 1,910,036<br>118,420     | 312,372<br>2,838       | 1,597,664<br>115,582                                   | 16%<br>2%                                  | 364,267<br>37,810         |
| School Board                                                                            | 1,762,099                | 1,762,099                | 133,973                | 1,628,126                                              | 8%                                         | 123,410                   |
| General Administration<br>School Administration                                         | 3,107,286<br>33,357,595  | 3,075,898<br>33,355,539  | 339,339<br>4,975,360   | 2,736,559<br>28,380,179                                | 11%<br>15%                                 | 322,573<br>4,823,144      |
| Facilities Acquisition & Construction<br>Fiscal Services                                | 4,704,147<br>3,154,490   | 4,704,947<br>3,066,516   | 809,324<br>436,590     | 3,895,623<br>2,629,926                                 | 17%<br>14%                                 | 1,022,135<br>506,320      |
| Food Services                                                                           | 176,262                  | 181,262                  | 26,692                 | 154,570                                                | 15%                                        | -                         |
| Central Services<br>Student Transportation Services                                     | 12,825,362<br>17,953,469 | 12,864,076<br>17,954,634 | 1,839,585<br>2,051,802 | 11,024,491<br>15,902,832                               | 14%<br>11%                                 | 1,993,273<br>1,787,985    |
| Operation of Plant<br>Maintenance of Plant                                              | 39,037,813<br>9,337,710  | 39,074,214<br>9,340,581  | 8,454,576<br>1,546,276 | 30,619,638<br>7,794,305                                | 22%<br>17%                                 | 8,289,092<br>1,484,252    |
| Administrative Technology Services                                                      | 8,427,192                | 8,427,277                | 1,448,314              | 6,978,963                                              | 17%                                        | 2,182,962                 |
| Community Services<br>Debt Service                                                      | 4,784,921<br>280,881     | 4,784,921<br>70,800      | 561,353<br>-           | 4,223,568<br>70,800                                    | 12%<br>0%                                  | 373,514                   |
| Total Expenditures                                                                      | 502,145,660              | 500,498,359              | 61,222,594             | 439,275,765                                            | 12%                                        | 63,302,253                |
| Excess (Deficiency) of Revenues                                                         |                          |                          |                        |                                                        |                                            |                           |
| Over (Under) Expenditures                                                               | (45,559,620)             | (43,639,374)             | (28,121,509)           | 15,517,865                                             |                                            | (28,816,760)              |
| OTHER FINANCING SOURCES (USES)<br>Transfers In:                                         |                          |                          |                        |                                                        |                                            |                           |
| From Capital Project Funds<br>From Special Revenue Funds                                | 15,561,209<br>14,971,775 | 15,561,209<br>12,878,056 | 4,902,428              | (10,658,781)                                           | 32%                                        | 4,551,752                 |
| Total Other Financing Sources (Uses)                                                    | 30,532,984               | 28,439,265               | 4,902,428              | (10,658,781)                                           | 17%                                        | 4,551,752                 |
| Net Change in Fund Balance                                                              | (15,026,636)             | (15,200,109)             | (23,219,081)           | (8,018,972)                                            |                                            | (24,265,008)              |
| Fund Balance, Beginning                                                                 | 39,429,816               | 42,260,186               | 42,260,186             |                                                        |                                            | 29,018,719                |
| Nonspendable<br>Restricted<br>Assigned                                                  | 865,222                  | 865,222<br>2,830,370     |                        | -                                                      |                                            | -                         |
| Unassigned                                                                              | 23,537,958               | 23,364,485               |                        | -<br>-                                                 |                                            |                           |
| Fund Balance, Ending                                                                    | \$ 24,403,180            | \$ 27,060,077            | \$ 19,041,105          | \$ (8,018,972)                                         |                                            | \$ 4,753,711              |