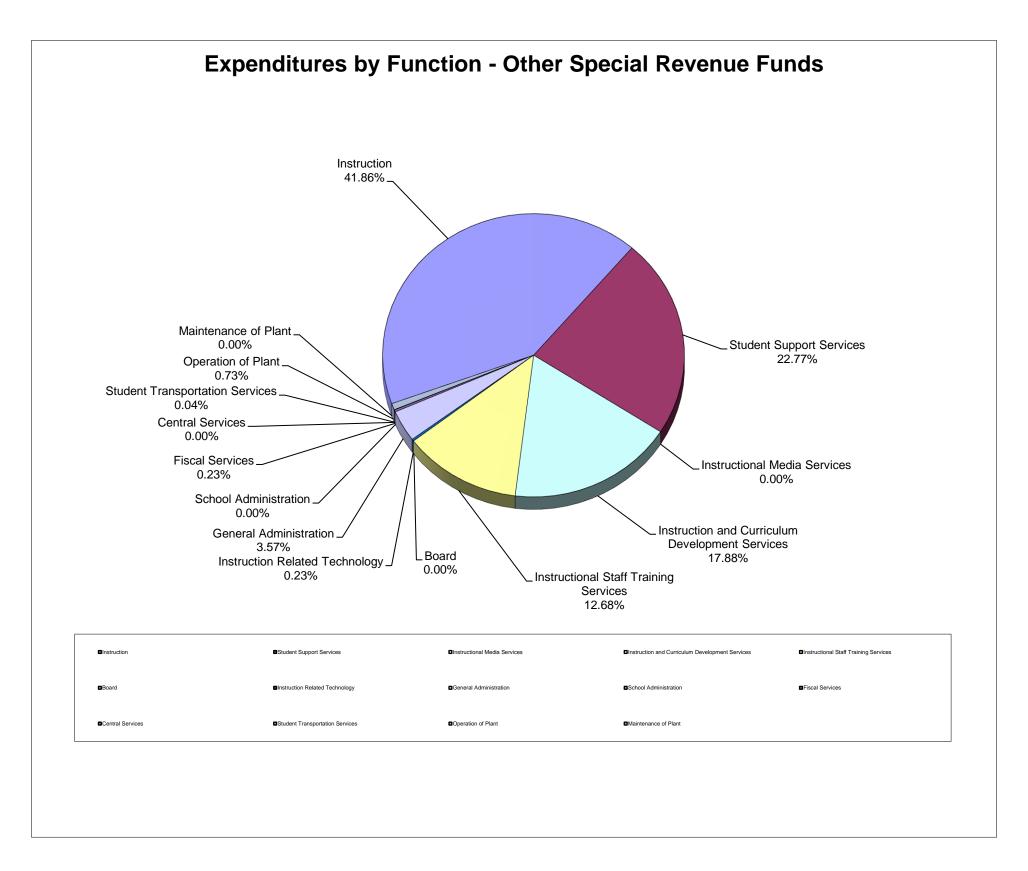

### School District of Manatee County, Florida Statement of Revenues, Expenditures and Changes in Fund Balance (Unaudited) For Month Ended August 31, 2021

| General Fund         |                                                                                                                                                                                                                                                                                                                | Capital Projects<br>Funds                              | Food Service<br>Fund                                   | Revenue<br>Funds*                                      | Internal Service<br>Funds                              | Trust & Agency<br>Funds                                | Total<br>August 2021                                   | Total<br>August 2020                                   |
|----------------------|----------------------------------------------------------------------------------------------------------------------------------------------------------------------------------------------------------------------------------------------------------------------------------------------------------------|--------------------------------------------------------|--------------------------------------------------------|--------------------------------------------------------|--------------------------------------------------------|--------------------------------------------------------|--------------------------------------------------------|--------------------------------------------------------|
|                      | Funds                                                                                                                                                                                                                                                                                                          | T UNUS                                                 | T unu                                                  | i unus                                                 | i unus                                                 | i unus                                                 | August 2021                                            | August 2020                                            |
| \$ 1,304             | \$-                                                                                                                                                                                                                                                                                                            | \$ -                                                   | \$-                                                    | \$ 224,724                                             | \$ -                                                   | \$ 101,305                                             | \$ 327,333                                             | \$ 317,434                                             |
|                      |                                                                                                                                                                                                                                                                                                                |                                                        | Ŧ                                                      |                                                        |                                                        | φ 101,000                                              |                                                        | 4,931,425                                              |
| ,                    |                                                                                                                                                                                                                                                                                                                | 3 378 /26                                              | 2,023,002                                              | 4,709,392                                              |                                                        |                                                        |                                                        | 32,300,366                                             |
|                      | 5 195                                                                                                                                                                                                                                                                                                          |                                                        | 26 964                                                 | <br>_                                                  | 7 376 108                                              | 233 118                                                |                                                        | 14,104,177                                             |
|                      |                                                                                                                                                                                                                                                                                                                |                                                        |                                                        |                                                        |                                                        |                                                        |                                                        |                                                        |
|                      |                                                                                                                                                                                                                                                                                                                | 9,400,092                                              | 2,000,020                                              | 4,994,310                                              | 7,370,100                                              |                                                        | 56,150,045                                             | 51,653,402                                             |
|                      |                                                                                                                                                                                                                                                                                                                |                                                        |                                                        |                                                        |                                                        |                                                        |                                                        |                                                        |
| 34,389,674           | -                                                                                                                                                                                                                                                                                                              | -                                                      | -                                                      | 2,090,751                                              | -                                                      | 69,852                                                 | 36,550,277                                             | 38,061,139                                             |
| 2,108,706            | -                                                                                                                                                                                                                                                                                                              | -                                                      | -                                                      | 1,137,340                                              | -                                                      | 1,421                                                  | 3,247,467                                              | 3,175,586                                              |
| 561,146              | -                                                                                                                                                                                                                                                                                                              | -                                                      | -                                                      | -                                                      | -                                                      | 1,960                                                  | 563,106                                                | 559,891                                                |
| 1,224,674            | -                                                                                                                                                                                                                                                                                                              | -                                                      | -                                                      | 893,020                                                | -                                                      | -                                                      | 2,117,694                                              | 2,040,578                                              |
| 312,372              | -                                                                                                                                                                                                                                                                                                              | -                                                      | -                                                      | 633,389                                                | -                                                      | -                                                      | 945,761                                                | 1,015,098                                              |
|                      | -                                                                                                                                                                                                                                                                                                              | -                                                      | -                                                      |                                                        | -                                                      | -                                                      |                                                        | 49,017                                                 |
|                      | -                                                                                                                                                                                                                                                                                                              | -                                                      | -                                                      | -                                                      | -                                                      | -                                                      | -                                                      | 123,410                                                |
|                      | -                                                                                                                                                                                                                                                                                                              | -                                                      | -                                                      | 178.346                                                | -                                                      | -                                                      | -                                                      | 398,224                                                |
|                      | -                                                                                                                                                                                                                                                                                                              | -                                                      | -                                                      | -                                                      | -                                                      | -                                                      |                                                        | 4,823,144                                              |
|                      | -                                                                                                                                                                                                                                                                                                              | 12.205.337                                             | -                                                      | -                                                      | -                                                      | -                                                      |                                                        | 11,907,417                                             |
| ,                    | -                                                                                                                                                                                                                                                                                                              | -                                                      | _                                                      | 11.655                                                 | -                                                      | -                                                      |                                                        | 513,436                                                |
|                      | -                                                                                                                                                                                                                                                                                                              | _                                                      | 3,206,896                                              | -                                                      | -                                                      | -                                                      |                                                        | 2,887,943                                              |
|                      | -                                                                                                                                                                                                                                                                                                              | -                                                      | -                                                      | -                                                      | 9 014 583                                              | -                                                      |                                                        | 10,617,348                                             |
|                      | -                                                                                                                                                                                                                                                                                                              | -                                                      |                                                        | 1 880                                                  | -                                                      | -                                                      |                                                        | 1,787,985                                              |
|                      | -                                                                                                                                                                                                                                                                                                              | _                                                      |                                                        |                                                        | -                                                      | -                                                      | · · · · ·                                              | 8,325,637                                              |
|                      | -                                                                                                                                                                                                                                                                                                              | _                                                      | -                                                      | -                                                      | _                                                      | _                                                      |                                                        | 1,484,252                                              |
|                      | -                                                                                                                                                                                                                                                                                                              | _                                                      | -                                                      | -                                                      | _                                                      | -                                                      | · · · · · · · · · · · · · · · · · · ·                  | 2,188,114                                              |
|                      |                                                                                                                                                                                                                                                                                                                | _                                                      | _                                                      |                                                        | _                                                      | _                                                      |                                                        | 373,514                                                |
| -                    |                                                                                                                                                                                                                                                                                                                |                                                        |                                                        |                                                        |                                                        |                                                        |                                                        | 1,182,795                                              |
| 61 222 504           |                                                                                                                                                                                                                                                                                                                |                                                        | 2 206 806                                              |                                                        | 0.014.592                                              | 72 222                                                 |                                                        | 91,514,528                                             |
| 01,222,394           | <u></u>                                                                                                                                                                                                                                                                                                        | 12,419,007                                             | 3,200,090                                              | 4,994,310                                              | 9,014,303                                              |                                                        | 30,351,303                                             | 91,314,320                                             |
|                      |                                                                                                                                                                                                                                                                                                                |                                                        |                                                        |                                                        |                                                        |                                                        |                                                        |                                                        |
| (28,121,509)         | 5,195                                                                                                                                                                                                                                                                                                          | (2,950,795)                                            | (350,270)                                              |                                                        | (1,638,475)                                            | 261,190                                                | (32,794,664)                                           | (39,861,126)                                           |
|                      |                                                                                                                                                                                                                                                                                                                |                                                        |                                                        |                                                        |                                                        |                                                        |                                                        |                                                        |
| _                    | _                                                                                                                                                                                                                                                                                                              | _                                                      | _                                                      | _                                                      | _                                                      |                                                        | _                                                      | 772,349                                                |
| -                    |                                                                                                                                                                                                                                                                                                                |                                                        |                                                        |                                                        |                                                        |                                                        |                                                        | 112,043                                                |
| 4 002 128            | -                                                                                                                                                                                                                                                                                                              |                                                        | -                                                      |                                                        | -                                                      |                                                        | -<br>1 002 128                                         | 4,551,752                                              |
| 7,302,420            |                                                                                                                                                                                                                                                                                                                |                                                        |                                                        |                                                        | -                                                      | -                                                      |                                                        | (4,551,752)                                            |
|                      | <u>-</u>                                                                                                                                                                                                                                                                                                       |                                                        | <u>_</u>                                               | <u> </u>                                               | <u>-</u>                                               | <u> </u>                                               | (4,302,420)                                            |                                                        |
| 4,902,428            | <u> </u>                                                                                                                                                                                                                                                                                                       | (4,902,428)                                            | <u> </u>                                               | -                                                      | <u> </u>                                               |                                                        | <u>-</u>                                               | 772,349                                                |
| (23,219,081)         | 5,195                                                                                                                                                                                                                                                                                                          | (7,853,223)                                            | (350,270)                                              | -                                                      | (1,638,475)                                            | 261,190                                                | (32,794,664)                                           | (39,088,777)                                           |
| 42,260,186           | 12,202,979                                                                                                                                                                                                                                                                                                     | 93,921,482                                             | 6,913,448                                              |                                                        | 13,701,147                                             | 600,754                                                | 169,599,996                                            | 140,093,895                                            |
| <u>\$ 19,041,105</u> | <u>\$ 12,208,174</u>                                                                                                                                                                                                                                                                                           | <u>\$ 86,068,259</u>                                   | <u>\$ 6,563,178</u>                                    | <u>\$</u>                                              | <u>\$ 12,062,672</u>                                   | <u>\$ 861,944</u>                                      | \$ 136,805,332                                         | <u>\$ 101,005,118</u>                                  |
|                      | 2,108,706<br>561,146<br>1,224,674<br>312,372<br>2,838<br>133,973<br>339,339<br>4,975,360<br>809,324<br>436,590<br>26,692<br>1,839,585<br>2,051,802<br>8,454,576<br>1,546,276<br>1,546,276<br>1,546,276<br>1,448,314<br>561,353<br><br>61,222,594<br>(28,121,509)<br>(28,121,509)<br>(23,219,081)<br>42,260,186 | $\begin{array}{c c c c c c c c c c c c c c c c c c c $ | $\begin{array}{c c c c c c c c c c c c c c c c c c c $ | $\begin{array}{c c c c c c c c c c c c c c c c c c c $ | $\begin{array}{ c c c c c c c c c c c c c c c c c c c$ | $\begin{array}{ c c c c c c c c c c c c c c c c c c c$ | $\begin{array}{c c c c c c c c c c c c c c c c c c c $ | $\begin{array}{c c c c c c c c c c c c c c c c c c c $ |

## School District of Manatee County, Florida Statement of Revenues, Expenditures, and Changes in Fund Balance General Fund For Month Ended August 31, 2021

|                                                                                         | For Mo                   | onth Ended Augu          | ist 31, 2021           |                                                        |                                            |                           |
|-----------------------------------------------------------------------------------------|--------------------------|--------------------------|------------------------|--------------------------------------------------------|--------------------------------------------|---------------------------|
|                                                                                         | Original Budget          | Current Budget           | YTD Actual             | Variance with<br>Current Budget<br>Positive (Negative) | % of YTD<br>Actual to<br>Current<br>Budget | YTD Actual<br>August 2020 |
| REVENUES                                                                                |                          |                          |                        |                                                        |                                            |                           |
| Federal Direct:<br>Reserve Officers Training Corps (ROTC)                               | \$ 649,841               | \$ 649,841               | \$ 1,304               | \$ (648,537)                                           | 0%                                         | \$ 24,027                 |
| Miscellaneous Federal Direct<br>Total Federal Direct                                    | 4,395                    | 4,395                    |                        | (4,395)                                                | 0%                                         |                           |
|                                                                                         | 654,236                  | 654,236                  | 1,304                  | (652,932)                                              | 0%                                         | 24,027                    |
| Federal Through State:<br>Vocational Education Act                                      | -                        | -                        | -                      | -                                                      |                                            | -                         |
| Medicaid                                                                                | 2,231,335                | 2,231,335                | 8,349                  | (2,222,986)                                            | 0%                                         | 587                       |
| Individuals with Disabilities<br>Educational Stabilization K-12                         | -                        | 7,169                    | -                      | (7,169)<br>-                                           | 0%                                         | -                         |
| Miscellaneous Federal Through State                                                     | -                        | -                        |                        | -                                                      | 0%                                         | 560,220                   |
| Total Federal Through State                                                             | 2,231,335                | 2,238,504                | 8,349                  | (2,230,155)                                            | 0%                                         | 560,807                   |
| State:<br>Florida Education Finance Program (FEFP)                                      | 128,832,657              | 128,832,657              | 18,721,588             | (110,111,069)                                          | 15%                                        | 20,518,810                |
| Workforce Development<br>Workforce Education Performance Incentive                      | 9,465,433<br>200,000     | 9,465,433<br>200,000     | 1,577,572              | (7,887,861)<br>(200,000)                               | 17%<br>0%                                  | 1,577,572                 |
| CO&DS Withheld for Administrative Expenditures<br>State License Tax                     | 28,000<br>340,481        | 28,000<br>340,481        | -<br>6,821             | (28,000)<br>(333,660)                                  | 0%<br>2%                                   | -<br>5,436                |
| Discretionary Lottery                                                                   |                          |                          |                        | (333,000)                                              | 2 /0                                       |                           |
| Categorical Programs:<br>Class Size Reduction Operating Funds                           | 49,534,825               | 49,534,825               | 8,255,804              | -<br>(41,279,021)                                      | 17%                                        | 9,059,284                 |
| Florida School Recognition Funds<br>Voluntary Prekindergarten Program                   | -<br>1,548,720           | -<br>1,548,720           | -<br>31,191            | -<br>(1,517,529)                                       | 2%                                         | - 298                     |
| Other Miscellaneous State Revenue                                                       | 957,800                  | 1,005,510                | 258,195                | (747,315)                                              | 26%                                        | 545,322                   |
| Total State                                                                             | 190,907,916              | 190,955,626              | 28,851,171             | (162,104,455)                                          | 15%                                        | 31,706,722                |
| Local:<br>District School Taxes                                                         | 245,462,135              | 245,462,135              | 43,854                 | (245,418,281)                                          | 0%                                         | 39,180                    |
| Rent                                                                                    | 100,000                  | 100,000                  | 12,788                 | (87,212)                                               | 13%                                        | 380                       |
| Interest on Investments<br>Student and Adult a la Carte                                 | 350,000<br>173,601       | 351,001<br>178,580       | 32,348<br>7,648        | (318,653)                                              | 9%                                         | 65,429                    |
| Catering/Specials<br>Net Increase (Decrease) in Fair Value                              | -                        | 21                       | 21<br>22               | 22                                                     |                                            | 20,469                    |
| Gifts, Grants and Bequests                                                              | -                        | -<br>850                 | 700                    | (150)                                                  | 82%                                        | - 20,409                  |
| Vending Sales<br>Student Fees:                                                          | -                        | 129                      | 129                    | -                                                      | 100%                                       | -                         |
| Adult Gen Ed Course Fees                                                                | -                        | 95,000                   | 8,283<br>1,411,617     | (86,717)                                               | 9%                                         | 16,330                    |
| Post Secondary Vocational Ed Course Fees<br>Continuing Workforce Education Course Fees  | 3,651,811<br>175,000     | 2,395,973<br>175,000     | 18,833                 | (984,356)<br>(156,167)                                 | 59%<br>11%                                 | 670,893<br>17,895         |
| Capital Improvement Fees<br>Post Secondary Lab Fees                                     | 143,998                  | 143,998<br>1,160,838     | 90,525<br>646,488      | (53,473)<br>(514,350)                                  | 63%<br>56%                                 | 41,275<br>411,716         |
| Lifelong Learning Fees                                                                  | -                        | 420                      | 420                    | -                                                      | 100%                                       | 370                       |
| GED Testing Fees<br>Other Student Fees                                                  | -<br>631,732             | 25,000<br>658,267        | 1,149<br>374,673       | (23,851)<br>(283,594)                                  | 5%<br>57%                                  | 826<br>198,953            |
| Other Fees:<br>Preschool Program Fees                                                   | -                        | 450,000                  | 69,435                 | -<br>(380,565)                                         | 15%                                        | 6,030                     |
| School Age Child Care Fees                                                              | 4,725,000                | 4,275,000                | 623,212                | (3,651,788)                                            | 15%<br>17%                                 | 265,045<br>982            |
| Other Schools, Courses and Classes Fees<br>Miscellaneous Local:                         | 35,000                   | 12,074                   | 2,074                  | (10,000)<br>-                                          |                                            | 902                       |
| Bus Fees<br>Transportation Services Rendered for School Activities                      | 37,813<br>73,961         | 37,813<br>73,961         | 865<br>16,914          | (36,948)<br>(57,047)                                   | 2%<br>23%                                  | -                         |
| Sale of Junk                                                                            | 128,000                  | 128,000                  | 28,286                 | (99,714)                                               | 22%                                        | 39,512                    |
| Receipt of Federal Indirect Cost Rate<br>Other Miscellaneous Local Sources              | 3,630,417<br>1,844,085   | 3,630,417<br>2,021,734   | 178,346<br>467,700     | (3,452,071)<br>(1,554,034)                             | 5%<br>23%                                  | 76,401<br>262,313         |
| Refund of Prior Year's Expenditures<br>Collections for Lost, Damaged and Sold Textbooks | -                        | -<br>4,408               | -<br>4,245             | -<br>(163)                                             | 96%                                        | (159,217)<br>1,402        |
| Receipt of Food Service Indirect Costs                                                  | 1,630,000                | 1,630,000                | 199,686                | (1,430,314)                                            | 12%                                        | 217,753                   |
| Total Local                                                                             | 262,792,553              | 263,010,619              | 4,240,261              | (258,599,426)                                          | 2%                                         | 2,193,937                 |
| Total Revenues                                                                          | 456,586,040              | 456,858,985              | 33,101,085             | (423,586,968)                                          | 7%                                         | 34,485,493                |
| Expenditures (by Function)                                                              |                          |                          |                        |                                                        |                                            |                           |
| Current:<br>Instruction                                                                 | 333,527,763              | 331,857,025              | 34,389,674             | 297,467,351                                            | 10%                                        | 35,810,688                |
| Student Support Services                                                                | 15,544,672               | 15,497,255               | 2,108,706              | 13,388,549                                             | 14%                                        | 2,437,840                 |
| Instructional Media Services<br>Instruction & Curriculum Development Services           | 5,205,492<br>7,059,025   | 5,205,628<br>7,247,231   | 561,146<br>1,224,674   | 4,644,482<br>6,022,557                                 | 11%<br>17%                                 | 559,891<br>1,183,097      |
| Instructional Staff Training Services<br>Instruction-Related Technology                 | 1,781,061<br>118,420     | 1,910,036<br>118,420     | 312,372<br>2,838       | 1,597,664<br>115,582                                   | 16%<br>2%                                  | 364,267<br>37,810         |
| School Board                                                                            | 1,762,099                | 1,762,099                | 133,973                | 1,628,126                                              | 8%                                         | 123,410                   |
| General Administration<br>School Administration                                         | 3,107,286<br>33,357,595  | 3,075,898<br>33,355,539  | 339,339<br>4,975,360   | 2,736,559<br>28,380,179                                | 11%<br>15%                                 | 322,573<br>4,823,144      |
| Facilities Acquisition & Construction<br>Fiscal Services                                | 4,704,147<br>3,154,490   | 4,704,947<br>3,066,516   | 809,324<br>436,590     | 3,895,623<br>2,629,926                                 | 17%<br>14%                                 | 1,022,135<br>506,320      |
| Food Services                                                                           | 176,262                  | 181,262                  | 26,692                 | 154,570                                                | 15%                                        | -                         |
| Central Services<br>Student Transportation Services                                     | 12,825,362<br>17,953,469 | 12,864,076<br>17,954,634 | 1,839,585<br>2,051,802 | 11,024,491<br>15,902,832                               | 14%<br>11%                                 | 1,993,273<br>1,787,985    |
| Operation of Plant<br>Maintenance of Plant                                              | 39,037,813<br>9,337,710  | 39,074,214<br>9,340,581  | 8,454,576<br>1,546,276 | 30,619,638<br>7,794,305                                | 22%<br>17%                                 | 8,289,092<br>1,484,252    |
| Administrative Technology Services                                                      | 8,427,192                | 8,427,277                | 1,448,314              | 6,978,963                                              | 17%                                        | 2,182,962                 |
| Community Services<br>Debt Service                                                      | 4,784,921<br>280,881     | 4,784,921<br>70,800      | 561,353<br>-           | 4,223,568<br>70,800                                    | 12%<br>0%                                  | 373,514                   |
| Total Expenditures                                                                      | 502,145,660              | 500,498,359              | 61,222,594             | 439,275,765                                            | 12%                                        | 63,302,253                |
| Excess (Deficiency) of Revenues                                                         |                          |                          |                        |                                                        |                                            |                           |
| Over (Under) Expenditures                                                               | (45,559,620)             | (43,639,374)             | (28,121,509)           | 15,517,865                                             |                                            | (28,816,760)              |
| OTHER FINANCING SOURCES (USES)<br>Transfers In:                                         |                          |                          |                        |                                                        |                                            |                           |
| From Capital Project Funds<br>From Special Revenue Funds                                | 15,561,209<br>14,971,775 | 15,561,209<br>12,878,056 | 4,902,428              | (10,658,781)                                           | 32%                                        | 4,551,752                 |
| Total Other Financing Sources (Uses)                                                    | 30,532,984               | 28,439,265               | 4,902,428              | (10,658,781)                                           | 17%                                        | 4,551,752                 |
| Net Change in Fund Balance                                                              | (15,026,636)             | (15,200,109)             | (23,219,081)           | (8,018,972)                                            |                                            | (24,265,008)              |
| Fund Balance, Beginning                                                                 | 39,429,816               | 42,260,186               | 42,260,186             |                                                        |                                            | 29,018,719                |
| Nonspendable<br>Restricted<br>Assigned                                                  | 865,222                  | 865,222<br>2,830,370     |                        | -                                                      |                                            | -                         |
| Unassigned                                                                              | 23,537,958               | 23,364,485               |                        | -<br>-                                                 |                                            |                           |
| Fund Balance, Ending                                                                    | \$ 24,403,180            | \$ 27,060,077            | \$ 19,041,105          | \$ (8,018,972)                                         |                                            | \$ 4,753,711              |