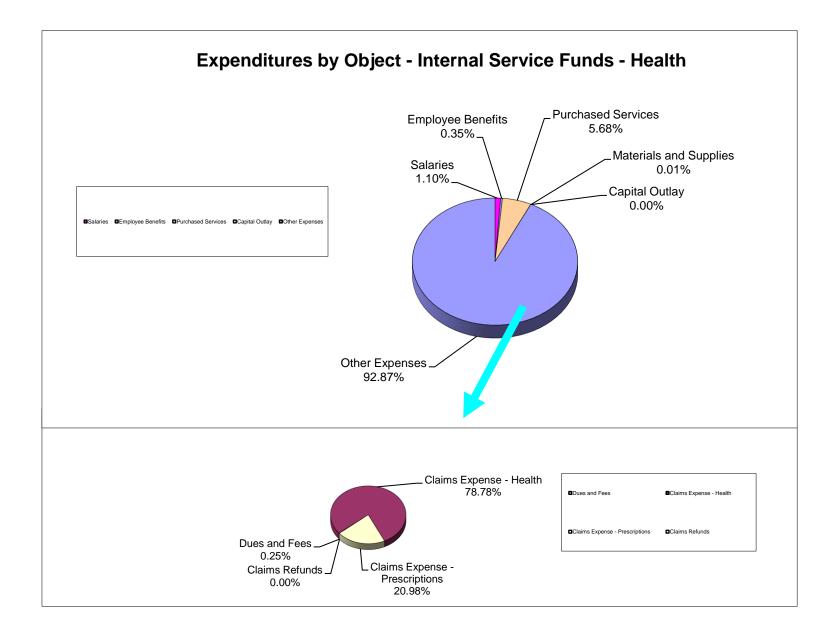

### School District of Manatee County, Florida Statement of Revenues, Expenditures and Changes in Fund Balance (Unaudited) For Month Ended August 31, 2021

| General Fund         |                                                                                                                                                                                                                                                                                                                | Capital Projects<br>Funds                              | Food Service<br>Fund                                   | Revenue<br>Funds*                                      | Internal Service<br>Funds                              | Trust & Agency<br>Funds                                | Total<br>August 2021                                   | Total<br>August 2020                                   |
|----------------------|----------------------------------------------------------------------------------------------------------------------------------------------------------------------------------------------------------------------------------------------------------------------------------------------------------------|--------------------------------------------------------|--------------------------------------------------------|--------------------------------------------------------|--------------------------------------------------------|--------------------------------------------------------|--------------------------------------------------------|--------------------------------------------------------|
|                      | Funds                                                                                                                                                                                                                                                                                                          | T UNUS                                                 | T unu                                                  | i unus                                                 | i unus                                                 | i unus                                                 | August 2021                                            | August 2020                                            |
| \$ 1,304             | \$-                                                                                                                                                                                                                                                                                                            | \$ -                                                   | \$-                                                    | \$ 224,724                                             | \$ -                                                   | \$ 101,305                                             | \$ 327,333                                             | \$ 317,434                                             |
|                      |                                                                                                                                                                                                                                                                                                                |                                                        | Ŧ                                                      |                                                        |                                                        | φ 101,000                                              |                                                        | 4,931,425                                              |
| ,                    |                                                                                                                                                                                                                                                                                                                | 3 378 /26                                              | 2,023,002                                              | 4,709,392                                              |                                                        |                                                        |                                                        | 32,300,366                                             |
|                      | 5 195                                                                                                                                                                                                                                                                                                          |                                                        | 26 964                                                 | <br>_                                                  | 7 376 108                                              | 233 118                                                |                                                        | 14,104,177                                             |
|                      |                                                                                                                                                                                                                                                                                                                |                                                        |                                                        |                                                        |                                                        |                                                        |                                                        |                                                        |
|                      |                                                                                                                                                                                                                                                                                                                | 9,400,092                                              | 2,000,020                                              | 4,994,310                                              | 7,370,100                                              |                                                        | 56,150,045                                             | 51,653,402                                             |
|                      |                                                                                                                                                                                                                                                                                                                |                                                        |                                                        |                                                        |                                                        |                                                        |                                                        |                                                        |
| 34,389,674           | -                                                                                                                                                                                                                                                                                                              | -                                                      | -                                                      | 2,090,751                                              | -                                                      | 69,852                                                 | 36,550,277                                             | 38,061,139                                             |
| 2,108,706            | -                                                                                                                                                                                                                                                                                                              | -                                                      | -                                                      | 1,137,340                                              | -                                                      | 1,421                                                  | 3,247,467                                              | 3,175,586                                              |
| 561,146              | -                                                                                                                                                                                                                                                                                                              | -                                                      | -                                                      | -                                                      | -                                                      | 1,960                                                  | 563,106                                                | 559,891                                                |
| 1,224,674            | -                                                                                                                                                                                                                                                                                                              | -                                                      | -                                                      | 893,020                                                | -                                                      | -                                                      | 2,117,694                                              | 2,040,578                                              |
| 312,372              | -                                                                                                                                                                                                                                                                                                              | -                                                      | -                                                      | 633,389                                                | -                                                      | -                                                      | 945,761                                                | 1,015,098                                              |
|                      | -                                                                                                                                                                                                                                                                                                              | -                                                      | -                                                      |                                                        | -                                                      | -                                                      |                                                        | 49,017                                                 |
|                      | -                                                                                                                                                                                                                                                                                                              | -                                                      | -                                                      | -                                                      | -                                                      | -                                                      | -                                                      | 123,410                                                |
|                      | -                                                                                                                                                                                                                                                                                                              | -                                                      | -                                                      | 178.346                                                | -                                                      | -                                                      | -                                                      | 398,224                                                |
|                      | -                                                                                                                                                                                                                                                                                                              | -                                                      | -                                                      | -                                                      | -                                                      | -                                                      |                                                        | 4,823,144                                              |
|                      | -                                                                                                                                                                                                                                                                                                              | 12.205.337                                             | -                                                      | -                                                      | -                                                      | -                                                      |                                                        | 11,907,417                                             |
| ,                    | -                                                                                                                                                                                                                                                                                                              | -                                                      | _                                                      | 11.655                                                 | -                                                      | -                                                      |                                                        | 513,436                                                |
|                      | -                                                                                                                                                                                                                                                                                                              | _                                                      | 3,206,896                                              | -                                                      | -                                                      | -                                                      |                                                        | 2,887,943                                              |
|                      | -                                                                                                                                                                                                                                                                                                              | -                                                      | -                                                      | -                                                      | 9 014 583                                              | -                                                      |                                                        | 10,617,348                                             |
|                      | -                                                                                                                                                                                                                                                                                                              | -                                                      |                                                        | 1 880                                                  | -                                                      | -                                                      |                                                        | 1,787,985                                              |
|                      | -                                                                                                                                                                                                                                                                                                              | _                                                      |                                                        |                                                        | -                                                      | -                                                      | · · · · ·                                              | 8,325,637                                              |
|                      | -                                                                                                                                                                                                                                                                                                              | _                                                      | -                                                      | -                                                      | _                                                      | _                                                      |                                                        | 1,484,252                                              |
|                      | -                                                                                                                                                                                                                                                                                                              | _                                                      | -                                                      | -                                                      | _                                                      | -                                                      | · · · · · · · · · · · · · · · · · · ·                  | 2,188,114                                              |
|                      |                                                                                                                                                                                                                                                                                                                | _                                                      | _                                                      |                                                        | _                                                      | _                                                      |                                                        | 373,514                                                |
| -                    |                                                                                                                                                                                                                                                                                                                |                                                        |                                                        |                                                        |                                                        |                                                        |                                                        | 1,182,795                                              |
| 61 222 504           |                                                                                                                                                                                                                                                                                                                |                                                        | 2 206 806                                              |                                                        | 0.014.592                                              | 72 222                                                 |                                                        | 91,514,528                                             |
| 01,222,394           | <u></u>                                                                                                                                                                                                                                                                                                        | 12,419,007                                             | 3,200,090                                              | 4,994,310                                              | 9,014,303                                              |                                                        | 30,351,303                                             | 91,314,320                                             |
|                      |                                                                                                                                                                                                                                                                                                                |                                                        |                                                        |                                                        |                                                        |                                                        |                                                        |                                                        |
| (28,121,509)         | 5,195                                                                                                                                                                                                                                                                                                          | (2,950,795)                                            | (350,270)                                              |                                                        | (1,638,475)                                            | 261,190                                                | (32,794,664)                                           | (39,861,126)                                           |
|                      |                                                                                                                                                                                                                                                                                                                |                                                        |                                                        |                                                        |                                                        |                                                        |                                                        |                                                        |
| _                    | _                                                                                                                                                                                                                                                                                                              | _                                                      | _                                                      | _                                                      | _                                                      |                                                        | _                                                      | 772,349                                                |
| -                    |                                                                                                                                                                                                                                                                                                                |                                                        |                                                        |                                                        |                                                        |                                                        |                                                        | 112,043                                                |
| 4 002 128            | -                                                                                                                                                                                                                                                                                                              |                                                        | -                                                      |                                                        | -                                                      |                                                        | -<br>1 002 128                                         | 4,551,752                                              |
| 7,302,420            |                                                                                                                                                                                                                                                                                                                |                                                        |                                                        |                                                        | -                                                      | -                                                      |                                                        | (4,551,752)                                            |
|                      | <u>-</u>                                                                                                                                                                                                                                                                                                       |                                                        | <u>_</u>                                               | <u> </u>                                               | <u>-</u>                                               | <u> </u>                                               | (4,302,420)                                            |                                                        |
| 4,902,428            | <u> </u>                                                                                                                                                                                                                                                                                                       | (4,902,428)                                            | <u> </u>                                               | -                                                      | <u> </u>                                               |                                                        | <u>-</u>                                               | 772,349                                                |
| (23,219,081)         | 5,195                                                                                                                                                                                                                                                                                                          | (7,853,223)                                            | (350,270)                                              | -                                                      | (1,638,475)                                            | 261,190                                                | (32,794,664)                                           | (39,088,777)                                           |
| 42,260,186           | 12,202,979                                                                                                                                                                                                                                                                                                     | 93,921,482                                             | 6,913,448                                              |                                                        | 13,701,147                                             | 600,754                                                | 169,599,996                                            | 140,093,895                                            |
| <u>\$ 19,041,105</u> | <u>\$ 12,208,174</u>                                                                                                                                                                                                                                                                                           | <u>\$ 86,068,259</u>                                   | <u>\$ 6,563,178</u>                                    | <u>\$</u>                                              | <u>\$ 12,062,672</u>                                   | <u>\$ 861,944</u>                                      | \$ 136,805,332                                         | <u>\$ 101,005,118</u>                                  |
|                      | 2,108,706<br>561,146<br>1,224,674<br>312,372<br>2,838<br>133,973<br>339,339<br>4,975,360<br>809,324<br>436,590<br>26,692<br>1,839,585<br>2,051,802<br>8,454,576<br>1,546,276<br>1,546,276<br>1,546,276<br>1,448,314<br>561,353<br><br>61,222,594<br>(28,121,509)<br>(28,121,509)<br>(23,219,081)<br>42,260,186 | $\begin{array}{c c c c c c c c c c c c c c c c c c c $ | $\begin{array}{c c c c c c c c c c c c c c c c c c c $ | $\begin{array}{c c c c c c c c c c c c c c c c c c c $ | $\begin{array}{ c c c c c c c c c c c c c c c c c c c$ | $\begin{array}{ c c c c c c c c c c c c c c c c c c c$ | $\begin{array}{c c c c c c c c c c c c c c c c c c c $ | $\begin{array}{c c c c c c c c c c c c c c c c c c c $ |