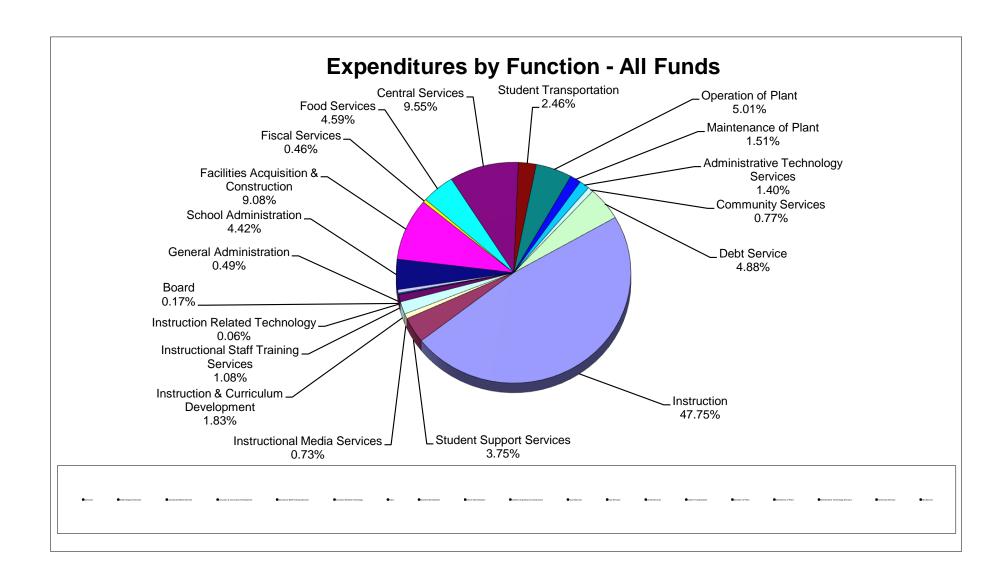

#### Combined Statement of Revenues and Expenditures As of June 30, 2020

|                                                                      |                        |                      |                        |                       | Other Special |                       |                |                     |                     |
|----------------------------------------------------------------------|------------------------|----------------------|------------------------|-----------------------|---------------|-----------------------|----------------|---------------------|---------------------|
|                                                                      |                        | Debt Service         | Capital Projects       | Food Service          | Revenue       | Internal Service      | Trust & Agency | TOTAL               | TOTAL               |
|                                                                      | General Fund           | Funds                | Funds                  | Fund                  | Funds         | Funds                 | Funds          | June 2020           | June 2019           |
| Revenue                                                              |                        |                      |                        |                       |               |                       |                |                     |                     |
| Federal Direct                                                       | \$ 649,906             | \$ 945,099           | \$ -                   | - \$                  | \$ 3,138,710  | - \$                  | \$ 266,053     | \$ 4,999,768        | \$ 3,001,812        |
| Federal Through State                                                | 5,771,347              | -                    | -                      | 21,773,856            | 30,414,344    | -                     | -              | 57,959,547          | 56,545,021          |
| State                                                                | 192,192,667            | 592,556              | 4,682,925              | 301,634               | -             | -                     | -              | 197,769,782         | 192,798,136         |
| Local                                                                | 238,180,755            | 486,402              | 114,290,614            | 4,575,151             | -             | 48,107,850            | 613,187        | 406,253,959         | 401,108,416         |
| Total Revenue                                                        | \$ 436,794,675         | \$ 2,024,057         | \$ 118,973,539         | \$ 26,650,641         | \$ 33,553,054 | \$ 48,107,850         | \$ 879,240     | \$ 666,983,056      | \$ 653,453,385      |
|                                                                      |                        |                      |                        |                       |               |                       |                |                     |                     |
| Expenditures                                                         |                        |                      |                        |                       |               |                       |                |                     |                     |
| Instruction                                                          | \$ 300,679,173         | - \$                 | \$ -                   | - \$                  | \$ 19,161,135 | - \$                  | \$ 551,591     | \$ 320,391,899      | \$ 301,498,483      |
| Student Support Services                                             | 23,014,035             | -                    | -                      | -                     | 2,138,447     | -                     | 6,892          | 25,159,374          | 21,950,507          |
| Instructional Media Services                                         | 4,923,358              | -                    | -                      | -                     | -             | -                     | 4,968          | 4,928,326           | 4,587,046           |
| Instruction & Curriculum Development                                 | 6,936,991              | -                    | -                      | -                     | 5,353,838     | -                     | -              | 12,290,829          | 11,726,086          |
| Instructional Staff Training Services                                | 1,618,454              | -                    | -                      | -                     | 5,600,476     | -                     | 32             | 7,218,962           | 6,723,728           |
| Instruction Related Technology                                       | 317,500                | -                    | -                      | -                     | 117,193       | -                     | -              | 434,693             | 1,007,807           |
| Board                                                                | 1,168,954              | -                    | -                      | -                     | -             | -                     | -              | 1,168,954           | 1,122,166           |
| General Administration                                               | 2,377,483              | -                    | -                      | -                     | 917,941       | -                     | -              | 3,295,424           | 3,253,638           |
| School Administration                                                | 29,619,916             | -                    | -                      | -                     | 57,697        | -                     | -              | 29,677,613          | 28,140,355          |
| Facilities Acquisition & Construction                                | 8,717,210              | -                    | 52,221,971             | -                     | -             | -                     | -              | 60,939,181          | 140,959,620         |
| Fiscal Services                                                      | 3,068,211              | _                    | - , , , -              | -                     | 30,287        | _                     | _              | 3,098,498           | 2,768,700           |
| Food Services                                                        | -                      | _                    | _                      | 30,825,113            | -             | _                     | -              | 30,825,113          | 29,071,867          |
| Central Services                                                     | 9,930,407              | _                    | _                      | -                     | 18,114        | 54,104,002            | _              | 64,052,523          | 55,653,625          |
| Student Transportation                                               | 16,469,389             | _                    | _                      | _                     | 40,888        | -                     | _              | 16,510,277          | 17,054,068          |
| Operation of Plant                                                   | 33,643,171             | _                    | _                      | _                     | 7,911         | _                     | _              | 33,651,082          | 33,602,029          |
| Maintenance of Plant                                                 | 9,998,685              | _                    | _                      | -                     | 109,009       | _                     | _              | 10,107,694          | 11,006,913          |
| Administrative Technology Services                                   | 9,372,265              | -                    | -                      | _                     | 118           | _                     | _              | 9,372,383           | 8,750,164           |
| Community Services                                                   | 5,167,440              | -                    | -                      | -                     | -             | _                     | _              | 5,167,440           | 5,537,747           |
| Debt Service                                                         | 281,450                | 31,798,725           | 648,231                | _                     | _             | _                     | _              | 32,728,406          | 33,783,657          |
|                                                                      |                        |                      |                        | Ф. 00 005 440         | Φ 00.550.054  | <u> </u>              | <u></u>        |                     |                     |
| Total Expenditures                                                   | \$ 467,304,092         | \$ 31,798,725        | \$ 52,870,202          | \$ 30,825,113         | \$ 33,553,054 | \$ 54,104,002         | \$ 563,483     | \$ 671,018,671      | \$ 718,198,206      |
|                                                                      |                        |                      |                        |                       |               |                       |                |                     |                     |
| Excess (Deficiency) of Revenue over                                  | •                      |                      |                        |                       | _             |                       |                |                     |                     |
| Expenditures                                                         | \$ (30,509,417)        | \$ (29,774,668)      | \$ 66,103,337          | \$ (4,174,472)        | \$ -          | \$ (5,996,152)        | \$ 315,757     | \$ (4,035,615)      | \$ (64,744,821)     |
| Other Financing Sources (Uses)                                       |                        |                      |                        |                       |               |                       |                |                     |                     |
| , , ,                                                                | Φ.                     | ф 4.047.000          | <b>c</b>               | <b>.</b>              | <b>.</b>      | φ.                    | Φ.             | ф 4.047.000         | Ф 0.000.005         |
| Other Financing Sources                                              | \$ -                   | \$ 1,217,609         | \$ -                   | \$ -                  | \$ -          | \$ -                  | \$ -           | \$ 1,217,609        | \$ 2,988,695        |
| Other Financing Uses                                                 | -                      |                      | -                      | -                     | -             | -                     | -              | -                   | 40.544.700          |
| Transfers In                                                         | 20,313,240             | 29,757,094           | (50.070.004)           | -                     | -             | -                     | -              | 50,070,334          | 46,514,739          |
| Transfers Out                                                        |                        |                      | (50,070,334)           |                       |               |                       |                | (50,070,334)        | (46,514,739)        |
| Total Other Financing Sources (Uses)                                 | \$ 20,313,240          | <u>\$ 30,974,703</u> | <u>\$ (50,070,334)</u> | <u>\$ -</u>           | <u>\$ -</u>   | <u>\$</u>             | <u>\$ -</u>    | <u>\$ 1,217,609</u> | <u>\$ 2,988,695</u> |
| Excess (Deficiency) of Revenue over Expenditures & Financing Sources |                        |                      |                        |                       |               |                       |                |                     |                     |
| (Uses)                                                               | <u>\$ (10,196,177)</u> | \$ 1,200,035         | \$ 16,033,003          | <u>\$ (4,174,472)</u> | <u>\$ -</u>   | <u>\$ (5,996,152)</u> | \$ 315,757     | \$ (2,818,006)      | \$ (61,756,126)     |

## School Board of Manatee County Statement of Revenues, Expenditures, and Changes in Fund Balance General Fund As of June 30, 2020

|                                                                                      |           |                           |                              | VTD (                        | Jnder/(Over)                 | Actual              | \/TD(                        |
|--------------------------------------------------------------------------------------|-----------|---------------------------|------------------------------|------------------------------|------------------------------|---------------------|------------------------------|
|                                                                                      | <u>Or</u> | riginal Budget            | <br>Current Budget           | <br>YTD as of<br>June 2020   | Collected/<br>Expended       | as a %<br>of Budget | YTD as of<br>June 2019       |
| REVENUES Federal Direct                                                              |           |                           |                              |                              |                              |                     |                              |
| Reserve Officers Training Corps (ROTC) Miscellaneous Federal Direct                  |           | 525,000<br>2,500          | 649,841<br>65                | 649,841<br>65                | -                            | 100%<br>100%        | 571,186<br>3,765             |
| Total Federal Direct                                                                 |           | 527,500                   | 649,906                      | 649,906                      | -                            | . 66,70             | <br>574,951                  |
| Federal Through State  Medicaid                                                      |           | 2,000,000                 | 2,231,335                    | 2,231,335                    |                              | 100%                | 1,380,787                    |
| Individuals with Disabilities                                                        |           | 2,000,000                 | 340,770                      | 340,770                      | -                            | 100%                | 309,836                      |
| Vocational Education Act Miscellaneous Federal Through State                         |           | -<br>-                    | <br>22,000<br>3,737,464      | 22,000<br>3,177,242          | -<br>560,222                 | 100%<br>85%         | <br>26,505<br>946,951        |
| Total Federal Through State and Local                                                |           | 2,000,000                 | 6,331,569                    | 5,771,347                    | 560,222                      |                     | 2,664,079                    |
| State Florida Education Finance Program (FEFP)                                       |           | 129,118,467               | 123,838,026                  | 123,838,026                  | -                            | 100%                | 113,512,932                  |
| Workforce Development Workforce Education Performance Incentive                      |           | 9,465,433<br>-            | 9,465,433<br>177,000         | 9,465,433<br>177,000         | -                            | 100%<br>100%        | 9,465,433<br>276,760         |
| CO&DS Withheld for Administrative Expenditures State License Tax                     |           | 28,000<br>340,000         | 28,704<br>340,481            | 28,704<br>340,481            | -                            | 100%<br>100%        | 28,481<br>391,621            |
| Discretionary Lottery Categorical Programs:                                          |           | -                         | 49,689                       | 49,689                       | -                            | 100%                | 165,406                      |
| Class Size Reduction Operating Funds Florida School Recognition Funds                |           | 53,321,664<br>2,341,748   | 53,427,335<br>2,193,119      | 53,427,335<br>2,193,119      | -                            | 100%<br>100%        | 53,068,613<br>2,176,166      |
| Voluntary Prekindergarten Program Other Miscellaneous State Revenue                  |           | 2,700,000                 | 2,134,504<br>2,271,102       | 2,134,504<br>538,376         | -<br>1,732,726               | 100%<br>100%<br>24% | 1,521,041<br>6,045,401       |
| Total State                                                                          |           | 197,315,312               | <br>193,925,393              | 192,192,667                  | 1,732,726                    | 2470                | 186,651,854                  |
| Local District School Taxes                                                          |           | 227,396,085               | 227,667,133                  | 227,345,430                  | 321,703                      | 100%                | 218,404,658                  |
| Rent                                                                                 |           | 300,000                   | 212,078                      | 212,078                      | -                            | 100%                | 257,563                      |
| Interest on Investments Net Incr/Decr in Fair Value                                  |           | 2,000,000                 | 1,862,727                    | 1,862,772<br>(5,148)         | (45)<br>5,148                | 100%                | 2,978,670                    |
| Gifts, Grants and Bequests<br>Vending Sales                                          |           | -<br>-                    | 3,760<br>430                 | 3,760<br>-                   | 430                          | 100%<br>0%          | 3,750<br>-                   |
| Student Fees: Adult Gen Ed Course Fees                                               |           | -                         | 24,415                       | 24,415                       | -                            | 100%                | 61,994                       |
| Post Secondary Vocational Ed Course Fees Continuing Workforce Education Course Fees  |           | 1,557,362<br>160,000      | 2,408,195<br>137,853         | 2,408,278<br>137,853         | (83)                         | 100%<br>100%        | 2,083,006<br>178,627         |
| Capital Improvement Fees Post Secondary Lab Fees                                     |           | ,<br>-<br>-               | 146,289<br>916,828           | 146,289<br>918,410           | -<br>(1,582)                 | 100%<br>100%        | 124,205<br>718,431           |
| Lifelong Learning Fees GED Testing Fees                                              |           | -                         | 1,330<br>15,828              | 1,330<br>15,828              | -                            | 100%<br>100%        | 100<br>40,913                |
| Other Student Fees                                                                   |           | 913,470                   | 649,509                      | 647,849                      | 1,660                        | 100%                | 698,691                      |
| Other Fees: Preschool Program Fees                                                   |           | -                         | 267,102                      | 267,102                      | -                            | 100%                | 584,610                      |
| School Age Child Care Fees Other Schools, Courses and Classes Fees                   |           | 4,800,000<br>163,222      | 4,106,104<br>16,216          | -<br>16,216                  | 4,106,104<br>-               | 0%<br>100%          | 5,087,769<br>14,941          |
| Miscellaneous Local:<br>Bus Fees                                                     |           | 300,000                   | 174,137                      | 78,091                       | 96,046                       | 45%                 | 349,708                      |
| Transportation Services Rendered for School Activities Sale of Junk                  |           | 110,000<br>-              | 113,000<br>655               | 59,043<br>655                | 53,957<br>-                  | 52%<br>100%         | 99,885                       |
| Receipt of Federal Indirect Cost Rate Other Miscellaneous Local Sources              |           | 1,600,000<br>2,254,304    | 953,239<br>2,588,027         | 930,334<br>1,165,303         | 22,905<br>1,422,724          | 98%<br>45%          | 1,575,835<br>3,607,696       |
| Refund of Prior Year's Expenditures Collections for Lost, Damaged and Sold Textbooks |           | -                         | 144,494<br>12,551            | -<br>12,551                  | 144,494<br>-                 | 0%<br>100%          | 1,520,108<br>38,665          |
| Receipt of Food Service Indirect Costs  Total Local                                  |           | 1,800,000<br>243,354,443  | <br>1,951,639<br>244,373,539 | <br>1,932,316<br>238,180,755 | <br>19,323<br>6,192,784      | 99%                 | <br>1,913,347<br>240,343,172 |
| Transfers In From Capital Project Funds                                              |           | 18,165,287                | 20,313,240                   | 20,313,240                   | 0                            | 100%                | 16,414,364                   |
| Other Financing Sources                                                              |           | 10,100,201                | 20,010,210                   | 20,010,210                   | v                            | 10070               | 10,111,001                   |
| Sale of Equipment                                                                    |           | -                         | -                            | -                            | -                            |                     | -                            |
| Sale of Land/Buildings Insurance Loss Recovery                                       |           | -                         | <br>-<br>-                   | <u>-</u>                     | -<br>-                       |                     | <br>-<br>-                   |
| Total Transfers In & Other Financing Sources                                         |           | 18,165,287                | 20,313,240                   | 20,313,240                   | -                            |                     | 16,414,364                   |
| TOTAL REVENUES                                                                       | \$        | 461,362,542               | \$<br>465,593,647            | \$<br>457,107,915            | \$<br>8,485,732              | 98%                 | \$<br>446,648,420            |
| EXPENDITURES Expenditures By Function                                                |           |                           |                              |                              |                              |                     |                              |
| Instruction Student Support Services                                                 |           | 306,094,279<br>21,317,857 | 312,609,239<br>23,575,924    | 300,679,173<br>23,014,035    | 11,930,066<br>561,889        | 96%<br>98%          | 283,340,582<br>20,376,545    |
| Instructional Media Services Instruction & Curriculum Development Services           |           | 5,188,443<br>5,591,230    | 4,998,420<br>6,988,229       | 4,923,358<br>6,936,991       | 75,062<br>51,238             | 98%<br>99%          | 4,582,468<br>6,075,850       |
| Instructional Staff Training Services Instruction Related Technology                 |           | 1,593,763<br>169,850      | 2,013,703<br>329,588         | 1,618,454<br>317,500         | 395,249<br>12,088            | 80%<br>96%          | 1,764,679<br>952,575         |
| Board General Administration                                                         |           | 1,360,475<br>2,542,900    | 1,218,776<br>2,589,282       | 1,168,954                    | 49,822<br>211,799            | 96%<br>92%          | 1,122,166<br>1,624,592       |
| School Administration                                                                |           | 25,698,555                | 32,000,624                   | 2,377,483<br>29,619,916      | 2,380,708                    | 93%                 | 28,005,917                   |
| Facility Acquisition & Construction Fiscal Services                                  |           | 6,814,920<br>2,930,841    | 9,283,796<br>3,130,175       | 8,717,210<br>3,068,211       | 566,586<br>61,964            | 94%<br>98%          | 6,238,161<br>2,768,700       |
| Food Services Central Services                                                       |           | -<br>11,509,171           | -<br>11,410,390              | 9,930,407                    | -<br>1,479,983               | 87%                 | -<br>10,235,252              |
| Student Transportation Services Operation of Plant                                   |           | 18,789,311<br>34,231,778  | 16,656,200<br>34,619,964     | 16,469,389<br>33,643,171     | 186,811<br>976,793           | 99%<br>97%          | 16,835,946<br>33,404,633     |
| Maintenance of Plant Administrative Technology Services                              |           | 11,319,738<br>11,915,664  | 10,464,772<br>9,651,236      | 9,998,685<br>9,372,265       | 466,087<br>278,971           | 96%<br>97%          | 10,256,880<br>8,750,164      |
| Community Services Debt Service                                                      |           | 5,515,876<br>268,000      | 5,208,934<br>281,450         | 5,167,440<br>281,450         | 41,494                       | 99%<br>100%         | 5,537,747<br>250,112         |
| Total Expenditures by Function                                                       |           | 472,852,651               | <br>487,030,702              | 467,304,092                  | 19,726,610                   | 10070               | <br>442,122,969              |
| Transfers Out To Internal Service Fund (Health)                                      |           | _                         |                              |                              | _                            |                     | _                            |
| Appropriations Restricted Fund Balance                                               |           | 4.004.400                 |                              | -                            | -                            |                     | -                            |
| Assigned Fund Balance                                                                |           | 4,981,168<br>5,000,000    | -                            | -                            | -                            | 001                 | -                            |
| Unappropriated Fund Balance Total Transfers Out & Appropriations                     |           | 13,295,000<br>23,276,168  | <br>17,777,841<br>17,777,841 | <br><u>-</u>                 | <br>17,777,841<br>17,777,841 | 0%                  | -                            |
| TOTAL EXPENDITURES & TRANSFERS                                                       | \$        | 496,128,819               | \$<br>504,808,543            | \$<br>467,304,092            | \$<br>37,504,451             | 93%                 | \$<br>442,122,969            |
| Excess (Deficiency) of Revenue over                                                  |           |                           |                              |                              |                              |                     |                              |
| Expenditures & Financing Sources (Uses)                                              | \$        | (34,766,277)              | \$<br>(39,214,896)           | \$<br>(10,196,177)           |                              |                     | \$<br>4,525,451              |
| Beginning Fund Balance                                                               |           | 34,766,277                | 39,214,896                   | 39,214,896                   |                              |                     | 30,240,826                   |
| Balance                                                                              | \$        | -                         | \$<br>-                      | \$<br>29,018,719             |                              |                     | \$<br>34,766,277             |