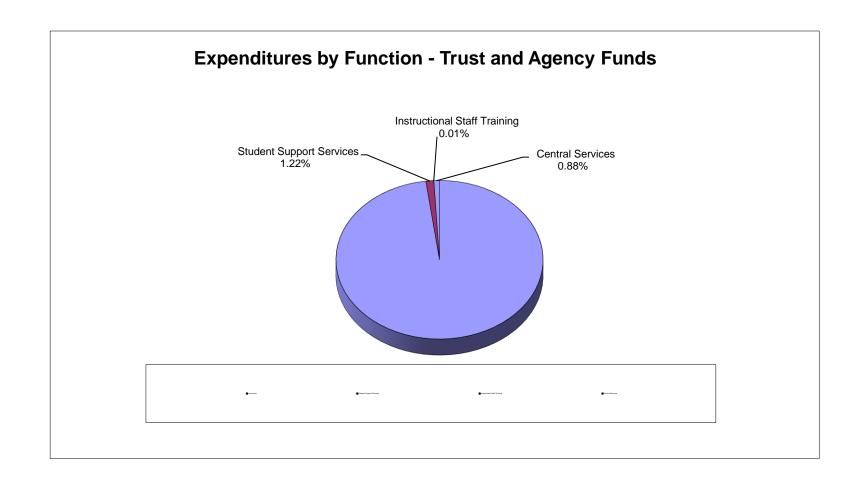

#### Combined Statement of Revenues and Expenditures As of June 30, 2020

|                                                                      |                        |                      |                        |                       | Other Special |                       |                |                     |                     |
|----------------------------------------------------------------------|------------------------|----------------------|------------------------|-----------------------|---------------|-----------------------|----------------|---------------------|---------------------|
|                                                                      |                        | Debt Service         | Capital Projects       | Food Service          | Revenue       | Internal Service      | Trust & Agency | TOTAL               | TOTAL               |
|                                                                      | General Fund           | Funds                | Funds                  | Fund                  | Funds         | Funds                 | Funds          | June 2020           | June 2019           |
| Revenue                                                              |                        |                      |                        |                       |               |                       |                |                     |                     |
| Federal Direct                                                       | \$ 649,906             | \$ 945,099           | \$ -                   | - \$                  | \$ 3,138,710  | - \$                  | \$ 266,053     | \$ 4,999,768        | \$ 3,001,812        |
| Federal Through State                                                | 5,771,347              | -                    | -                      | 21,773,856            | 30,414,344    | -                     | -              | 57,959,547          | 56,545,021          |
| State                                                                | 192,192,667            | 592,556              | 4,682,925              | 301,634               | -             | -                     | -              | 197,769,782         | 192,798,136         |
| Local                                                                | 238,180,755            | 486,402              | 114,290,614            | 4,575,151             | -             | 48,107,850            | 613,187        | 406,253,959         | 401,108,416         |
| Total Revenue                                                        | \$ 436,794,675         | \$ 2,024,057         | \$ 118,973,539         | \$ 26,650,641         | \$ 33,553,054 | \$ 48,107,850         | \$ 879,240     | \$ 666,983,056      | \$ 653,453,385      |
|                                                                      |                        |                      |                        |                       |               |                       |                |                     |                     |
| Expenditures                                                         |                        |                      |                        |                       |               |                       |                |                     |                     |
| Instruction                                                          | \$ 300,679,173         | - \$                 | \$ -                   | - \$                  | \$ 19,161,135 | - \$                  | \$ 551,591     | \$ 320,391,899      | \$ 301,498,483      |
| Student Support Services                                             | 23,014,035             | -                    | -                      | -                     | 2,138,447     | -                     | 6,892          | 25,159,374          | 21,950,507          |
| Instructional Media Services                                         | 4,923,358              | -                    | -                      | -                     | -             | -                     | 4,968          | 4,928,326           | 4,587,046           |
| Instruction & Curriculum Development                                 | 6,936,991              | -                    | -                      | -                     | 5,353,838     | -                     | -              | 12,290,829          | 11,726,086          |
| Instructional Staff Training Services                                | 1,618,454              | -                    | -                      | -                     | 5,600,476     | -                     | 32             | 7,218,962           | 6,723,728           |
| Instruction Related Technology                                       | 317,500                | -                    | -                      | -                     | 117,193       | -                     | -              | 434,693             | 1,007,807           |
| Board                                                                | 1,168,954              | -                    | -                      | -                     | -             | -                     | -              | 1,168,954           | 1,122,166           |
| General Administration                                               | 2,377,483              | -                    | -                      | -                     | 917,941       | -                     | -              | 3,295,424           | 3,253,638           |
| School Administration                                                | 29,619,916             | -                    | -                      | -                     | 57,697        | -                     | -              | 29,677,613          | 28,140,355          |
| Facilities Acquisition & Construction                                | 8,717,210              | -                    | 52,221,971             | -                     | -             | -                     | -              | 60,939,181          | 140,959,620         |
| Fiscal Services                                                      | 3,068,211              | _                    | - , , , -              | -                     | 30,287        | _                     | _              | 3,098,498           | 2,768,700           |
| Food Services                                                        | -                      | _                    | _                      | 30,825,113            | -             | _                     | -              | 30,825,113          | 29,071,867          |
| Central Services                                                     | 9,930,407              | _                    | _                      | -                     | 18,114        | 54,104,002            | _              | 64,052,523          | 55,653,625          |
| Student Transportation                                               | 16,469,389             | _                    | _                      | _                     | 40,888        | -                     | _              | 16,510,277          | 17,054,068          |
| Operation of Plant                                                   | 33,643,171             | _                    | _                      | _                     | 7,911         | _                     | _              | 33,651,082          | 33,602,029          |
| Maintenance of Plant                                                 | 9,998,685              | _                    | _                      | -                     | 109,009       | _                     | _              | 10,107,694          | 11,006,913          |
| Administrative Technology Services                                   | 9,372,265              | -                    | -                      | _                     | 118           | _                     | _              | 9,372,383           | 8,750,164           |
| Community Services                                                   | 5,167,440              | -                    | -                      | -                     | -             | _                     | _              | 5,167,440           | 5,537,747           |
| Debt Service                                                         | 281,450                | 31,798,725           | 648,231                | _                     | _             | _                     | _              | 32,728,406          | 33,783,657          |
|                                                                      |                        |                      |                        | Ф. 00 005 440         | Φ 00.550.054  | <u> </u>              | <u></u>        |                     |                     |
| Total Expenditures                                                   | \$ 467,304,092         | \$ 31,798,725        | \$ 52,870,202          | \$ 30,825,113         | \$ 33,553,054 | \$ 54,104,002         | \$ 563,483     | \$ 671,018,671      | \$ 718,198,206      |
|                                                                      |                        |                      |                        |                       |               |                       |                |                     |                     |
| Excess (Deficiency) of Revenue over                                  | •                      |                      |                        |                       | _             |                       |                |                     |                     |
| Expenditures                                                         | \$ (30,509,417)        | \$ (29,774,668)      | \$ 66,103,337          | \$ (4,174,472)        | \$ -          | \$ (5,996,152)        | \$ 315,757     | \$ (4,035,615)      | \$ (64,744,821)     |
| Other Financing Sources (Uses)                                       |                        |                      |                        |                       |               |                       |                |                     |                     |
| , , ,                                                                | Φ.                     | ф 4.047.000          | <b>c</b>               | <b>.</b>              | <b>.</b>      | φ.                    | Φ.             | ф 4.047.000         | Ф 0.000.005         |
| Other Financing Sources                                              | \$ -                   | \$ 1,217,609         | \$ -                   | \$ -                  | \$ -          | \$ -                  | \$ -           | \$ 1,217,609        | \$ 2,988,695        |
| Other Financing Uses                                                 | -                      |                      | -                      | -                     | -             | -                     | -              | -                   | 40.544.700          |
| Transfers In                                                         | 20,313,240             | 29,757,094           | (50.070.004)           | -                     | -             | -                     | -              | 50,070,334          | 46,514,739          |
| Transfers Out                                                        |                        |                      | (50,070,334)           |                       |               |                       |                | (50,070,334)        | (46,514,739)        |
| Total Other Financing Sources (Uses)                                 | \$ 20,313,240          | <u>\$ 30,974,703</u> | <u>\$ (50,070,334)</u> | <u>\$ -</u>           | <u>\$ -</u>   | <u>\$</u>             | <u>\$ -</u>    | <u>\$ 1,217,609</u> | <u>\$ 2,988,695</u> |
| Excess (Deficiency) of Revenue over Expenditures & Financing Sources |                        |                      |                        |                       |               |                       |                |                     |                     |
| (Uses)                                                               | <u>\$ (10,196,177)</u> | \$ 1,200,035         | \$ 16,033,003          | <u>\$ (4,174,472)</u> | <u>\$ -</u>   | <u>\$ (5,996,152)</u> | \$ 315,757     | \$ (2,818,006)      | \$ (61,756,126)     |