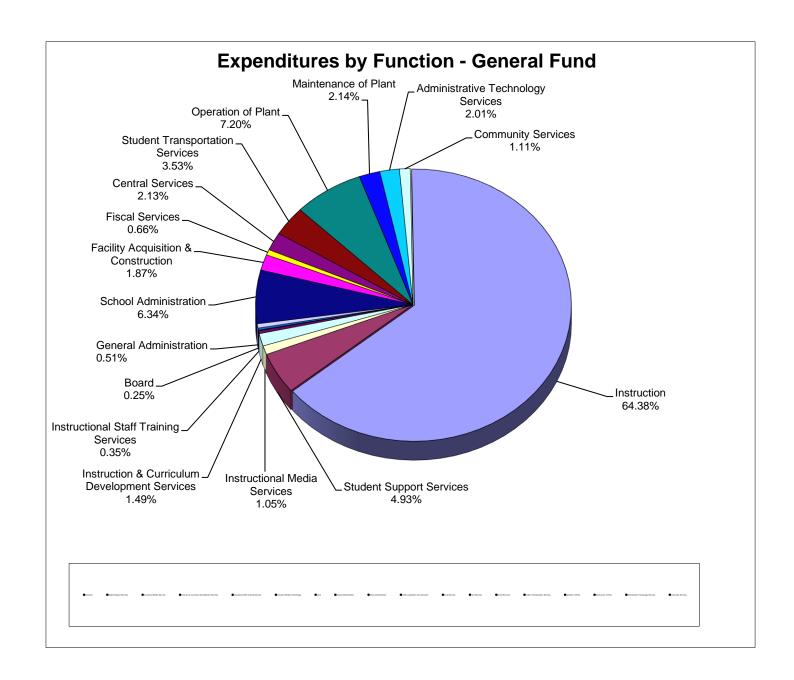

## School Board of Manatee County Statement of Revenues, Expenditures, and Changes in Fund Balance General Fund As of June 30, 2020

|                                                                                      |           |                           |                              | VTD (                        | Jnder/(Over)                 | Actual              | \/TD(                        |
|--------------------------------------------------------------------------------------|-----------|---------------------------|------------------------------|------------------------------|------------------------------|---------------------|------------------------------|
|                                                                                      | <u>Or</u> | riginal Budget            | <br>Current Budget           | <br>YTD as of<br>June 2020   | Collected/<br>Expended       | as a %<br>of Budget | YTD as of<br>June 2019       |
| REVENUES Federal Direct                                                              |           |                           |                              |                              |                              |                     |                              |
| Reserve Officers Training Corps (ROTC) Miscellaneous Federal Direct                  |           | 525,000<br>2,500          | 649,841<br>65                | 649,841<br>65                | -                            | 100%<br>100%        | 571,186<br>3,765             |
| Total Federal Direct                                                                 |           | 527,500                   | 649,906                      | 649,906                      | -                            | . 66,70             | <br>574,951                  |
| Federal Through State  Medicaid                                                      |           | 2,000,000                 | 2,231,335                    | 2,231,335                    |                              | 100%                | 1,380,787                    |
| Individuals with Disabilities                                                        |           | 2,000,000                 | 340,770                      | 340,770                      | -                            | 100%                | 309,836                      |
| Vocational Education Act Miscellaneous Federal Through State                         |           | -<br>-                    | <br>22,000<br>3,737,464      | 22,000<br>3,177,242          | -<br>560,222                 | 100%<br>85%         | <br>26,505<br>946,951        |
| Total Federal Through State and Local                                                |           | 2,000,000                 | 6,331,569                    | 5,771,347                    | 560,222                      |                     | 2,664,079                    |
| State Florida Education Finance Program (FEFP)                                       |           | 129,118,467               | 123,838,026                  | 123,838,026                  | -                            | 100%                | 113,512,932                  |
| Workforce Development Workforce Education Performance Incentive                      |           | 9,465,433<br>-            | 9,465,433<br>177,000         | 9,465,433<br>177,000         | -                            | 100%<br>100%        | 9,465,433<br>276,760         |
| CO&DS Withheld for Administrative Expenditures State License Tax                     |           | 28,000<br>340,000         | 28,704<br>340,481            | 28,704<br>340,481            | -                            | 100%<br>100%        | 28,481<br>391,621            |
| Discretionary Lottery Categorical Programs:                                          |           | -                         | 49,689                       | 49,689                       | -                            | 100%                | 165,406                      |
| Class Size Reduction Operating Funds Florida School Recognition Funds                |           | 53,321,664<br>2,341,748   | 53,427,335<br>2,193,119      | 53,427,335<br>2,193,119      | -                            | 100%<br>100%        | 53,068,613<br>2,176,166      |
| Voluntary Prekindergarten Program Other Miscellaneous State Revenue                  |           | 2,700,000                 | 2,134,504<br>2,271,102       | 2,134,504<br>538,376         | -<br>1,732,726               | 100%<br>100%<br>24% | 1,521,041<br>6,045,401       |
| Total State                                                                          |           | 197,315,312               | <br>193,925,393              | 192,192,667                  | 1,732,726                    | 2470                | 186,651,854                  |
| Local District School Taxes                                                          |           | 227,396,085               | 227,667,133                  | 227,345,430                  | 321,703                      | 100%                | 218,404,658                  |
| Rent                                                                                 |           | 300,000                   | 212,078                      | 212,078                      | -                            | 100%                | 257,563                      |
| Interest on Investments Net Incr/Decr in Fair Value                                  |           | 2,000,000                 | 1,862,727                    | 1,862,772<br>(5,148)         | (45)<br>5,148                | 100%                | 2,978,670                    |
| Gifts, Grants and Bequests<br>Vending Sales                                          |           | -<br>-                    | 3,760<br>430                 | 3,760<br>-                   | 430                          | 100%<br>0%          | 3,750<br>-                   |
| Student Fees: Adult Gen Ed Course Fees                                               |           | -                         | 24,415                       | 24,415                       | -                            | 100%                | 61,994                       |
| Post Secondary Vocational Ed Course Fees Continuing Workforce Education Course Fees  |           | 1,557,362<br>160,000      | 2,408,195<br>137,853         | 2,408,278<br>137,853         | (83)                         | 100%<br>100%        | 2,083,006<br>178,627         |
| Capital Improvement Fees Post Secondary Lab Fees                                     |           | ,<br>-<br>-               | 146,289<br>916,828           | 146,289<br>918,410           | -<br>(1,582)                 | 100%<br>100%        | 124,205<br>718,431           |
| Lifelong Learning Fees GED Testing Fees                                              |           | -                         | 1,330<br>15,828              | 1,330<br>15,828              | -                            | 100%<br>100%        | 100<br>40,913                |
| Other Student Fees                                                                   |           | 913,470                   | 649,509                      | 647,849                      | 1,660                        | 100%                | 698,691                      |
| Other Fees: Preschool Program Fees                                                   |           | -                         | 267,102                      | 267,102                      | -                            | 100%                | 584,610                      |
| School Age Child Care Fees Other Schools, Courses and Classes Fees                   |           | 4,800,000<br>163,222      | 4,106,104<br>16,216          | -<br>16,216                  | 4,106,104<br>-               | 0%<br>100%          | 5,087,769<br>14,941          |
| Miscellaneous Local:<br>Bus Fees                                                     |           | 300,000                   | 174,137                      | 78,091                       | 96,046                       | 45%                 | 349,708                      |
| Transportation Services Rendered for School Activities Sale of Junk                  |           | 110,000<br>-              | 113,000<br>655               | 59,043<br>655                | 53,957<br>-                  | 52%<br>100%         | 99,885                       |
| Receipt of Federal Indirect Cost Rate Other Miscellaneous Local Sources              |           | 1,600,000<br>2,254,304    | 953,239<br>2,588,027         | 930,334<br>1,165,303         | 22,905<br>1,422,724          | 98%<br>45%          | 1,575,835<br>3,607,696       |
| Refund of Prior Year's Expenditures Collections for Lost, Damaged and Sold Textbooks |           | -                         | 144,494<br>12,551            | -<br>12,551                  | 144,494<br>-                 | 0%<br>100%          | 1,520,108<br>38,665          |
| Receipt of Food Service Indirect Costs  Total Local                                  |           | 1,800,000<br>243,354,443  | <br>1,951,639<br>244,373,539 | <br>1,932,316<br>238,180,755 | <br>19,323<br>6,192,784      | 99%                 | <br>1,913,347<br>240,343,172 |
| Transfers In From Capital Project Funds                                              |           | 18,165,287                | 20,313,240                   | 20,313,240                   | 0                            | 100%                | 16,414,364                   |
| Other Financing Sources                                                              |           | 10,100,201                | 20,010,210                   | 20,010,210                   | v                            | 10070               | 10,111,001                   |
| Sale of Equipment                                                                    |           | -                         | -                            | -                            | -                            |                     | -                            |
| Sale of Land/Buildings Insurance Loss Recovery                                       |           | -                         | <br>-<br>-                   | <u>-</u>                     | -<br>-                       |                     | <br>-<br>-                   |
| Total Transfers In & Other Financing Sources                                         |           | 18,165,287                | 20,313,240                   | 20,313,240                   | -                            |                     | 16,414,364                   |
| TOTAL REVENUES                                                                       | \$        | 461,362,542               | \$<br>465,593,647            | \$<br>457,107,915            | \$<br>8,485,732              | 98%                 | \$<br>446,648,420            |
| EXPENDITURES Expenditures By Function                                                |           |                           |                              |                              |                              |                     |                              |
| Instruction Student Support Services                                                 |           | 306,094,279<br>21,317,857 | 312,609,239<br>23,575,924    | 300,679,173<br>23,014,035    | 11,930,066<br>561,889        | 96%<br>98%          | 283,340,582<br>20,376,545    |
| Instructional Media Services Instruction & Curriculum Development Services           |           | 5,188,443<br>5,591,230    | 4,998,420<br>6,988,229       | 4,923,358<br>6,936,991       | 75,062<br>51,238             | 98%<br>99%          | 4,582,468<br>6,075,850       |
| Instructional Staff Training Services Instruction Related Technology                 |           | 1,593,763<br>169,850      | 2,013,703<br>329,588         | 1,618,454<br>317,500         | 395,249<br>12,088            | 80%<br>96%          | 1,764,679<br>952,575         |
| Board General Administration                                                         |           | 1,360,475<br>2,542,900    | 1,218,776<br>2,589,282       | 1,168,954                    | 49,822<br>211,799            | 96%<br>92%          | 1,122,166<br>1,624,592       |
| School Administration                                                                |           | 25,698,555                | 32,000,624                   | 2,377,483<br>29,619,916      | 2,380,708                    | 93%                 | 28,005,917                   |
| Facility Acquisition & Construction Fiscal Services                                  |           | 6,814,920<br>2,930,841    | 9,283,796<br>3,130,175       | 8,717,210<br>3,068,211       | 566,586<br>61,964            | 94%<br>98%          | 6,238,161<br>2,768,700       |
| Food Services Central Services                                                       |           | -<br>11,509,171           | -<br>11,410,390              | 9,930,407                    | -<br>1,479,983               | 87%                 | -<br>10,235,252              |
| Student Transportation Services Operation of Plant                                   |           | 18,789,311<br>34,231,778  | 16,656,200<br>34,619,964     | 16,469,389<br>33,643,171     | 186,811<br>976,793           | 99%<br>97%          | 16,835,946<br>33,404,633     |
| Maintenance of Plant Administrative Technology Services                              |           | 11,319,738<br>11,915,664  | 10,464,772<br>9,651,236      | 9,998,685<br>9,372,265       | 466,087<br>278,971           | 96%<br>97%          | 10,256,880<br>8,750,164      |
| Community Services Debt Service                                                      |           | 5,515,876<br>268,000      | 5,208,934<br>281,450         | 5,167,440<br>281,450         | 41,494                       | 99%<br>100%         | 5,537,747<br>250,112         |
| Total Expenditures by Function                                                       |           | 472,852,651               | <br>487,030,702              | 467,304,092                  | 19,726,610                   | 10070               | <br>442,122,969              |
| Transfers Out To Internal Service Fund (Health)                                      |           | _                         |                              |                              | _                            |                     | _                            |
| Appropriations Restricted Fund Balance                                               |           | 4.004.400                 |                              | -                            | -                            |                     | -                            |
| Assigned Fund Balance                                                                |           | 4,981,168<br>5,000,000    | -                            | -                            | -                            | 001                 | -                            |
| Unappropriated Fund Balance Total Transfers Out & Appropriations                     |           | 13,295,000<br>23,276,168  | <br>17,777,841<br>17,777,841 | <br><u>-</u>                 | <br>17,777,841<br>17,777,841 | 0%                  | -                            |
| TOTAL EXPENDITURES & TRANSFERS                                                       | \$        | 496,128,819               | \$<br>504,808,543            | \$<br>467,304,092            | \$<br>37,504,451             | 93%                 | \$<br>442,122,969            |
| Excess (Deficiency) of Revenue over                                                  |           |                           |                              |                              |                              |                     |                              |
| Expenditures & Financing Sources (Uses)                                              | \$        | (34,766,277)              | \$<br>(39,214,896)           | \$<br>(10,196,177)           |                              |                     | \$<br>4,525,451              |
| Beginning Fund Balance                                                               |           | 34,766,277                | 39,214,896                   | 39,214,896                   |                              |                     | 30,240,826                   |
| Balance                                                                              | \$        | -                         | \$<br>-                      | \$<br>29,018,719             |                              |                     | \$<br>34,766,277             |