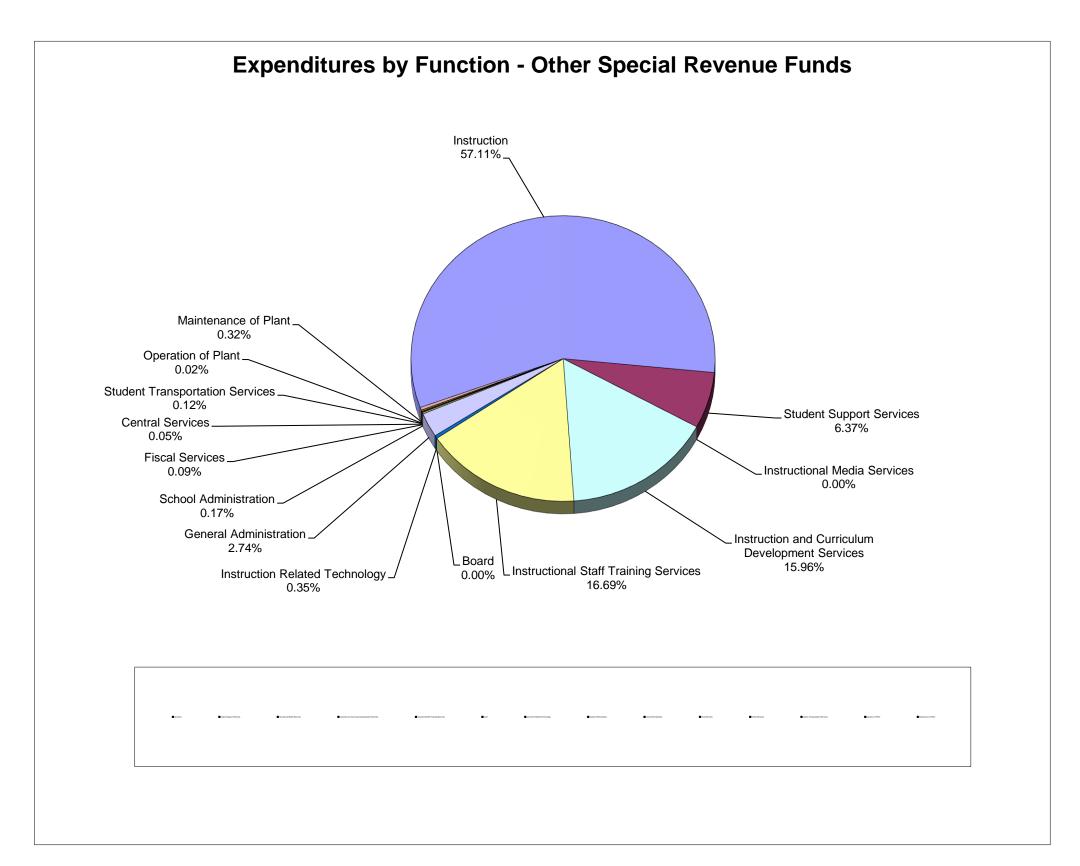

#### Combined Statement of Revenues and Expenditures As of June 30, 2020

|                                                                      |                        |                      |                        |                       | Other Special |                       |                |                     |                     |
|----------------------------------------------------------------------|------------------------|----------------------|------------------------|-----------------------|---------------|-----------------------|----------------|---------------------|---------------------|
|                                                                      |                        | Debt Service         | Capital Projects       | Food Service          | Revenue       | Internal Service      | Trust & Agency | TOTAL               | TOTAL               |
|                                                                      | General Fund           | Funds                | Funds                  | Fund                  | Funds         | Funds                 | Funds          | June 2020           | June 2019           |
| Revenue                                                              |                        |                      |                        |                       |               |                       |                |                     |                     |
| Federal Direct                                                       | \$ 649,906             | \$ 945,099           | \$ -                   | - \$                  | \$ 3,138,710  | - \$                  | \$ 266,053     | \$ 4,999,768        | \$ 3,001,812        |
| Federal Through State                                                | 5,771,347              | -                    | -                      | 21,773,856            | 30,414,344    | -                     | -              | 57,959,547          | 56,545,021          |
| State                                                                | 192,192,667            | 592,556              | 4,682,925              | 301,634               | -             | -                     | -              | 197,769,782         | 192,798,136         |
| Local                                                                | 238,180,755            | 486,402              | 114,290,614            | 4,575,151             | -             | 48,107,850            | 613,187        | 406,253,959         | 401,108,416         |
| Total Revenue                                                        | \$ 436,794,675         | \$ 2,024,057         | \$ 118,973,539         | \$ 26,650,641         | \$ 33,553,054 | \$ 48,107,850         | \$ 879,240     | \$ 666,983,056      | \$ 653,453,385      |
|                                                                      |                        |                      |                        |                       |               |                       |                |                     |                     |
| Expenditures                                                         |                        |                      |                        |                       |               |                       |                |                     |                     |
| Instruction                                                          | \$ 300,679,173         | - \$                 | \$ -                   | - \$                  | \$ 19,161,135 | - \$                  | \$ 551,591     | \$ 320,391,899      | \$ 301,498,483      |
| Student Support Services                                             | 23,014,035             | -                    | -                      | -                     | 2,138,447     | -                     | 6,892          | 25,159,374          | 21,950,507          |
| Instructional Media Services                                         | 4,923,358              | -                    | -                      | -                     | -             | -                     | 4,968          | 4,928,326           | 4,587,046           |
| Instruction & Curriculum Development                                 | 6,936,991              | -                    | -                      | -                     | 5,353,838     | -                     | -              | 12,290,829          | 11,726,086          |
| Instructional Staff Training Services                                | 1,618,454              | -                    | -                      | -                     | 5,600,476     | -                     | 32             | 7,218,962           | 6,723,728           |
| Instruction Related Technology                                       | 317,500                | -                    | -                      | -                     | 117,193       | -                     | -              | 434,693             | 1,007,807           |
| Board                                                                | 1,168,954              | -                    | -                      | -                     | -             | -                     | -              | 1,168,954           | 1,122,166           |
| General Administration                                               | 2,377,483              | -                    | -                      | -                     | 917,941       | -                     | -              | 3,295,424           | 3,253,638           |
| School Administration                                                | 29,619,916             | -                    | -                      | -                     | 57,697        | -                     | -              | 29,677,613          | 28,140,355          |
| Facilities Acquisition & Construction                                | 8,717,210              | -                    | 52,221,971             | -                     | -             | -                     | -              | 60,939,181          | 140,959,620         |
| Fiscal Services                                                      | 3,068,211              | _                    | - , , , -              | -                     | 30,287        | _                     | _              | 3,098,498           | 2,768,700           |
| Food Services                                                        | -                      | _                    | _                      | 30,825,113            | -             | _                     | -              | 30,825,113          | 29,071,867          |
| Central Services                                                     | 9,930,407              | _                    | _                      | -                     | 18,114        | 54,104,002            | _              | 64,052,523          | 55,653,625          |
| Student Transportation                                               | 16,469,389             | _                    | _                      | _                     | 40,888        | -                     | _              | 16,510,277          | 17,054,068          |
| Operation of Plant                                                   | 33,643,171             | _                    | _                      | _                     | 7,911         | _                     | _              | 33,651,082          | 33,602,029          |
| Maintenance of Plant                                                 | 9,998,685              | _                    | _                      | -                     | 109,009       | _                     | _              | 10,107,694          | 11,006,913          |
| Administrative Technology Services                                   | 9,372,265              | -                    | -                      | _                     | 118           | _                     | _              | 9,372,383           | 8,750,164           |
| Community Services                                                   | 5,167,440              | -                    | -                      | -                     | -             | _                     | _              | 5,167,440           | 5,537,747           |
| Debt Service                                                         | 281,450                | 31,798,725           | 648,231                | _                     | _             | _                     | _              | 32,728,406          | 33,783,657          |
|                                                                      |                        |                      |                        | Ф. 00 005 440         | Φ 00.550.054  | <u> </u>              | <u></u>        |                     |                     |
| Total Expenditures                                                   | \$ 467,304,092         | \$ 31,798,725        | \$ 52,870,202          | \$ 30,825,113         | \$ 33,553,054 | \$ 54,104,002         | \$ 563,483     | \$ 671,018,671      | \$ 718,198,206      |
|                                                                      |                        |                      |                        |                       |               |                       |                |                     |                     |
| Excess (Deficiency) of Revenue over                                  | •                      |                      |                        |                       | _             |                       |                |                     |                     |
| Expenditures                                                         | \$ (30,509,417)        | \$ (29,774,668)      | \$ 66,103,337          | \$ (4,174,472)        | \$ -          | \$ (5,996,152)        | \$ 315,757     | \$ (4,035,615)      | \$ (64,744,821)     |
| Other Financing Sources (Uses)                                       |                        |                      |                        |                       |               |                       |                |                     |                     |
| , , ,                                                                | Φ.                     | ф 4.047.000          | <b>c</b>               | <b>.</b>              | <b>.</b>      | φ.                    | Φ.             | ф 4.047.000         | Ф 0.000.005         |
| Other Financing Sources                                              | \$ -                   | \$ 1,217,609         | \$ -                   | \$ -                  | \$ -          | \$ -                  | \$ -           | \$ 1,217,609        | \$ 2,988,695        |
| Other Financing Uses                                                 | -                      |                      | -                      | -                     | -             | -                     | -              | -                   | 40.544.700          |
| Transfers In                                                         | 20,313,240             | 29,757,094           | (50.070.004)           | -                     | -             | -                     | -              | 50,070,334          | 46,514,739          |
| Transfers Out                                                        |                        |                      | (50,070,334)           |                       |               |                       |                | (50,070,334)        | (46,514,739)        |
| Total Other Financing Sources (Uses)                                 | \$ 20,313,240          | <u>\$ 30,974,703</u> | <u>\$ (50,070,334)</u> | <u>\$ -</u>           | <u>\$ -</u>   | <u>\$</u>             | <u>\$ -</u>    | <u>\$ 1,217,609</u> | <u>\$ 2,988,695</u> |
| Excess (Deficiency) of Revenue over Expenditures & Financing Sources |                        |                      |                        |                       |               |                       |                |                     |                     |
| (Uses)                                                               | <u>\$ (10,196,177)</u> | \$ 1,200,035         | \$ 16,033,003          | <u>\$ (4,174,472)</u> | <u>\$ -</u>   | <u>\$ (5,996,152)</u> | \$ 315,757     | \$ (2,818,006)      | \$ (61,756,126)     |