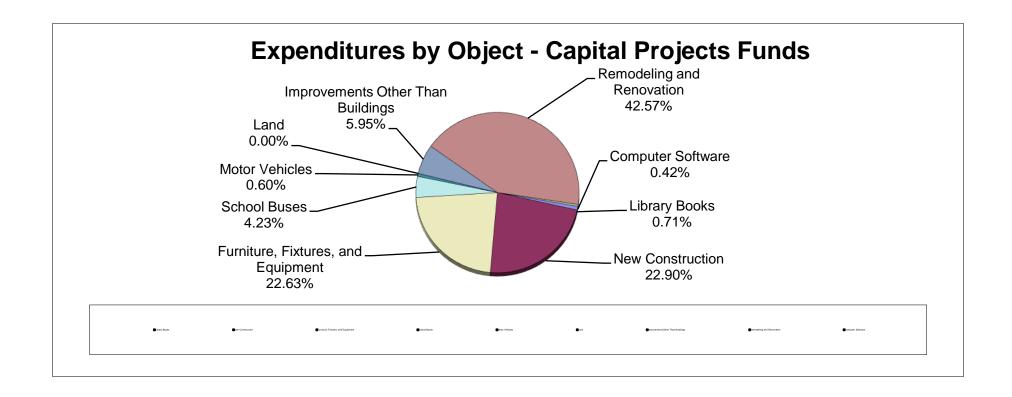

### School Board of Manatee County Statement of Revenues, Expenditures, and Changes in Fund Balance Capital Projects Funds As of June 30, 2020

|                                                                                                                                      | Original Budget                                  |           | Current Budget                                 |           | YTD as of<br>June 2020   | Jnder/(Over)<br>Collected/<br>Expended | Actual<br>as a %<br>of Budget |               | YTD as of<br>June 2019                |
|--------------------------------------------------------------------------------------------------------------------------------------|--------------------------------------------------|-----------|------------------------------------------------|-----------|--------------------------|----------------------------------------|-------------------------------|---------------|---------------------------------------|
| REVENUES                                                                                                                             |                                                  |           |                                                |           |                          |                                        |                               |               |                                       |
| Federal Through State State Fiscal Stabilization-K12                                                                                 | _                                                |           | -                                              |           | _                        | _                                      |                               |               | -                                     |
| Total Federal Through State                                                                                                          | -                                                |           | -                                              |           | -                        | -                                      |                               |               | -                                     |
| State                                                                                                                                |                                                  |           |                                                |           |                          |                                        |                               |               |                                       |
| CO&DS Distributed                                                                                                                    | 1,215,000                                        |           | 1,293,177                                      |           | 1,293,177                | -                                      | 100%                          |               | 1,224,242                             |
| Interest on Undist. CO&DS                                                                                                            | 35,000                                           |           | 56,134                                         |           | 56,134                   | -                                      | 100%                          |               | 35,190                                |
| Public Education Capital Outlay PECO Charter School Cap Outlay PECO                                                                  | 690,000<br>3,500,000                             |           | -<br>3,333,614                                 |           | -<br>3,333,614           | -                                      | 100%                          |               | 690,873<br>3,150,075                  |
| Other Miscellaneous State Revenue                                                                                                    | 95,000                                           |           | <u>-</u>                                       |           | <u>-</u>                 | <br><u>-</u>                           |                               |               | 98,238                                |
| Total State                                                                                                                          | 5,535,000                                        |           | 4,682,925                                      |           | 4,682,925                | -                                      |                               |               | 5,198,618                             |
| Local                                                                                                                                |                                                  |           |                                                |           |                          |                                        |                               |               |                                       |
| District Capital Taxes Local Sales Tax                                                                                               | 60,091,897                                       |           | 60,516,116                                     |           | 60,516,116               | -                                      | 100%                          |               | 56,186,483                            |
| Interest on Investments                                                                                                              | 32,373,512<br>200,000                            |           | 31,282,122<br>548,573                          |           | 31,282,122<br>548,573    | -                                      | 100%<br>100%                  |               | 31,128,377<br>1,770,114               |
| Other Miscellaneous Local Sources                                                                                                    | -                                                |           | 184,532                                        |           | 184,532                  | -                                      | 100%                          |               | 113,555                               |
| Impact Fees Refund of Prior Year Expense                                                                                             | 15,500,000                                       |           | 21,759,271<br>-                                |           | 21,759,271<br>-          | -                                      | 100%                          |               | 17,236,868                            |
| Total Local                                                                                                                          | 108,165,409                                      |           | 114,290,614                                    |           | 114,290,614              | 0                                      |                               |               | 106,435,397                           |
| Transfers In Interfund Transfer                                                                                                      | -                                                |           | -                                              |           | -                        | -                                      |                               |               | -                                     |
| Other Financing Sources                                                                                                              |                                                  |           |                                                |           |                          |                                        |                               |               |                                       |
| SBE Bonds                                                                                                                            | -                                                |           | -                                              |           | -                        | -                                      |                               |               | -                                     |
| Section 1011 Loan Sale of Land                                                                                                       | -                                                |           | -                                              |           | -                        | -                                      |                               |               | -<br>1,450,000                        |
| Sale of Buildings                                                                                                                    | -                                                |           | -                                              |           | -                        | -                                      |                               |               | -                                     |
| Other Financing Sources                                                                                                              | -                                                |           | -                                              |           | -                        | -                                      |                               |               | 677,063                               |
| Gain on Disposition of Assets Premium on Sale of Bonds                                                                               | -                                                |           | -                                              |           | -                        | -                                      |                               |               | -                                     |
| Premium on COPs                                                                                                                      | <del>_</del>                                     |           | <u>-</u>                                       |           | <u>-</u>                 | <br><u>-</u>                           |                               |               | <u>-</u>                              |
| Total Transfers In & Other Financing Sources                                                                                         | -                                                |           | -                                              |           | -                        | -                                      |                               |               | 2,127,063                             |
| TOTAL REVENUES                                                                                                                       | \$ 113,700,409                                   | \$        | 118,973,539                                    | \$        | 118,973,539              | \$<br>-                                | 100%                          | \$            | 113,761,078                           |
| EXPENDITURES Facility Acquisition & Construction                                                                                     |                                                  |           |                                                |           |                          |                                        |                               |               |                                       |
| Library Books                                                                                                                        | 369,412                                          |           | 369,207                                        |           | 369,207                  | -                                      | 100%                          |               | -                                     |
| Audio Visual Materials                                                                                                               | -                                                |           | -                                              |           | -                        | -                                      | <b>57</b> 0/                  |               | -                                     |
| New Construction Furniture, Fixtures, and Equipment                                                                                  | 39,373,188<br>14,281,698                         |           | 20,979,019<br>16,384,748                       |           | 11,960,293<br>11,816,283 | 9,018,726<br>4,568,465                 | 57%<br>72%                    |               | 96,102,947<br>7,933,134               |
| School Buses                                                                                                                         | 2,937,696                                        |           | 2,937,696                                      |           | 2,206,980                | 730,716                                | 75%                           |               | 667,074                               |
| Professional and Technical Services  Motor Vehicles                                                                                  | -<br>714,350                                     |           | -<br>714,350                                   |           | -<br>312,715             | -<br>401,635                           | 44%                           |               | -<br>247,007                          |
| Land                                                                                                                                 | -                                                |           | -                                              |           | -                        | -                                      |                               |               | 104,024                               |
| Improvements Other Than Buildings Remodeling and Renovation                                                                          | 3,889,244<br>35,666,550                          |           | 3,644,603<br>34,961,060                        |           | 3,106,350<br>22,231,990  | 538,253<br>12,729,070                  | 85%<br>64%                    |               | 1,092,992<br>27,695,263               |
| Computer Software                                                                                                                    | 203,999                                          |           | 228,153                                        |           | 218,153                  | <br>10,000                             | 96%                           |               | 879,018                               |
| Total Facility Acquisition & Construction                                                                                            | 97,436,137                                       |           | 80,218,836                                     |           | 52,221,971               | 27,996,865                             |                               |               | 134,721,459                           |
| Debt Service                                                                                                                         |                                                  |           |                                                |           |                          |                                        |                               |               |                                       |
| Principal                                                                                                                            | 557,881                                          |           | 746,323                                        |           | 557,182                  | 189,141                                | 75%                           |               | 432,108                               |
| Interest Dues and Fees                                                                                                               | 90,350                                           |           | 91,049<br>-                                    |           | 91,049<br>-              | -                                      | 100%                          |               | 62,133<br>1,822                       |
| Total Debt Service                                                                                                                   | 648,231                                          | <u>-</u>  | 837,372                                        |           | 648,231                  | <br>189,141                            |                               |               | 496,063                               |
| Transfers Out                                                                                                                        |                                                  |           |                                                |           |                          |                                        |                               |               |                                       |
| To General Fund                                                                                                                      | 18,165,287                                       |           | 20,313,240                                     |           | 20,313,240               | -                                      | 100%                          |               | 16,414,364                            |
| To Debt Service  Total Transfers Out                                                                                                 | 29,755,558                                       |           | <u>29,757,094</u><br>50,070,334                |           | 29,757,094<br>50,070,334 | <br><u> </u>                           | 100%                          |               | 30,100,375<br>46,514,739              |
| Total Transiers out                                                                                                                  | 47 920 845                                       |           |                                                |           | 00,010,00                |                                        |                               |               | 40,014,700                            |
| Interfund Interfund Transfer                                                                                                         | 47,920,845                                       |           | -                                              |           | <u>-</u>                 | <u>-</u>                               |                               |               | _                                     |
| Interfund Transfer                                                                                                                   | 47,920,845                                       |           | -                                              |           | -                        | -                                      |                               |               | -                                     |
| Interfund Transfer  Appropriations                                                                                                   | -                                                |           | -                                              |           | -                        | -<br>49.689.666                        |                               |               | -                                     |
| Interfund Transfer                                                                                                                   | 47,920,845<br>-<br>-<br>28,949,247<br>28,949,247 |           | 49,689,666<br>49,689,666                       |           | -<br>-<br>-              | <br>49,689,666<br>49,689,666           |                               |               | -<br>-<br>-                           |
| Interfund Transfer  Appropriations  Unappropriated Fund Balance                                                                      | 28,949,247                                       | <u> </u>  | 49,689,666                                     | \$        | -<br>-<br>102,940,536    | \$                                     | 57%                           | <b></b>       | 181,732,261                           |
| Interfund Transfer  Appropriations Unappropriated Fund Balance Total Appropriations  TOTAL EXPENDITURES & TRANSFERS                  | 28,949,247<br>28,949,247                         | <b></b>   | 49,689,666<br>49,689,666                       | \$        | -<br>-<br>102,940,536    | \$<br>49,689,666                       | 57%                           | <u> </u>      | -<br>-<br>181,732,261                 |
| Interfund Transfer  Appropriations  Unappropriated Fund Balance  Total Appropriations                                                | 28,949,247<br>28,949,247                         | <b>\$</b> | 49,689,666<br>49,689,666                       | <b>\$</b> | 102,940,536              | \$<br>49,689,666                       | 57%                           | <b></b><br>\$ | -<br>-<br>181,732,261<br>(67,971,183) |
| Appropriations Unappropriated Fund Balance Total Appropriations  TOTAL EXPENDITURES & TRANSFERS  Excess (Deficiency) of Revenue over | 28,949,247<br>28,949,247<br>\$ 174,954,460       | Ţ         | 49,689,666<br>49,689,666<br><b>180,816,208</b> |           |                          | \$<br>49,689,666                       | 57%                           |               |                                       |