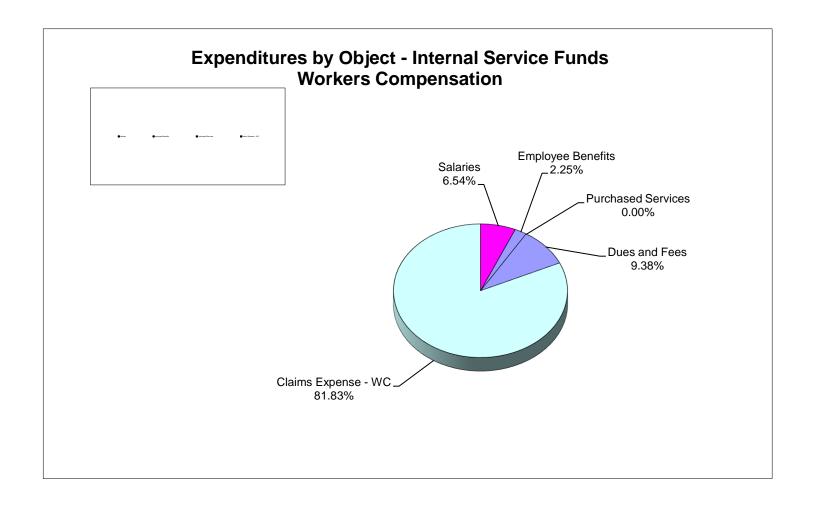

#### Combined Statement of Revenues and Expenditures As of June 30, 2020

|                                                                      |                        |                      |                        |                       | Other Special |                       |                |                     |                     |
|----------------------------------------------------------------------|------------------------|----------------------|------------------------|-----------------------|---------------|-----------------------|----------------|---------------------|---------------------|
|                                                                      |                        | Debt Service         | Capital Projects       | Food Service          | Revenue       | Internal Service      | Trust & Agency | TOTAL               | TOTAL               |
|                                                                      | General Fund           | Funds                | Funds                  | Fund                  | Funds         | Funds                 | Funds          | June 2020           | June 2019           |
| Revenue                                                              |                        |                      |                        |                       |               |                       |                |                     |                     |
| Federal Direct                                                       | \$ 649,906             | \$ 945,099           | \$ -                   | - \$                  | \$ 3,138,710  | - \$                  | \$ 266,053     | \$ 4,999,768        | \$ 3,001,812        |
| Federal Through State                                                | 5,771,347              | -                    | -                      | 21,773,856            | 30,414,344    | -                     | -              | 57,959,547          | 56,545,021          |
| State                                                                | 192,192,667            | 592,556              | 4,682,925              | 301,634               | -             | -                     | -              | 197,769,782         | 192,798,136         |
| Local                                                                | 238,180,755            | 486,402              | 114,290,614            | 4,575,151             | -             | 48,107,850            | 613,187        | 406,253,959         | 401,108,416         |
| Total Revenue                                                        | \$ 436,794,675         | \$ 2,024,057         | \$ 118,973,539         | \$ 26,650,641         | \$ 33,553,054 | \$ 48,107,850         | \$ 879,240     | \$ 666,983,056      | \$ 653,453,385      |
|                                                                      |                        |                      |                        |                       |               |                       |                |                     |                     |
| Expenditures                                                         |                        |                      |                        |                       |               |                       |                |                     |                     |
| Instruction                                                          | \$ 300,679,173         | - \$                 | \$ -                   | - \$                  | \$ 19,161,135 | - \$                  | \$ 551,591     | \$ 320,391,899      | \$ 301,498,483      |
| Student Support Services                                             | 23,014,035             | -                    | -                      | -                     | 2,138,447     | -                     | 6,892          | 25,159,374          | 21,950,507          |
| Instructional Media Services                                         | 4,923,358              | -                    | -                      | -                     | -             | -                     | 4,968          | 4,928,326           | 4,587,046           |
| Instruction & Curriculum Development                                 | 6,936,991              | -                    | -                      | -                     | 5,353,838     | -                     | -              | 12,290,829          | 11,726,086          |
| Instructional Staff Training Services                                | 1,618,454              | -                    | -                      | -                     | 5,600,476     | -                     | 32             | 7,218,962           | 6,723,728           |
| Instruction Related Technology                                       | 317,500                | -                    | -                      | -                     | 117,193       | -                     | -              | 434,693             | 1,007,807           |
| Board                                                                | 1,168,954              | -                    | -                      | -                     | -             | -                     | -              | 1,168,954           | 1,122,166           |
| General Administration                                               | 2,377,483              | -                    | -                      | -                     | 917,941       | -                     | -              | 3,295,424           | 3,253,638           |
| School Administration                                                | 29,619,916             | -                    | -                      | -                     | 57,697        | -                     | -              | 29,677,613          | 28,140,355          |
| Facilities Acquisition & Construction                                | 8,717,210              | -                    | 52,221,971             | -                     | -             | -                     | -              | 60,939,181          | 140,959,620         |
| Fiscal Services                                                      | 3,068,211              | _                    | - , , , -              | -                     | 30,287        | _                     | _              | 3,098,498           | 2,768,700           |
| Food Services                                                        | -                      | _                    | _                      | 30,825,113            | -             | _                     | -              | 30,825,113          | 29,071,867          |
| Central Services                                                     | 9,930,407              | _                    | _                      | -                     | 18,114        | 54,104,002            | _              | 64,052,523          | 55,653,625          |
| Student Transportation                                               | 16,469,389             | _                    | _                      | _                     | 40,888        | -                     | _              | 16,510,277          | 17,054,068          |
| Operation of Plant                                                   | 33,643,171             | _                    | _                      | _                     | 7,911         | _                     | _              | 33,651,082          | 33,602,029          |
| Maintenance of Plant                                                 | 9,998,685              | _                    | _                      | -                     | 109,009       | _                     | _              | 10,107,694          | 11,006,913          |
| Administrative Technology Services                                   | 9,372,265              | -                    | -                      | _                     | 118           | _                     | _              | 9,372,383           | 8,750,164           |
| Community Services                                                   | 5,167,440              | -                    | -                      | -                     | -             | _                     | _              | 5,167,440           | 5,537,747           |
| Debt Service                                                         | 281,450                | 31,798,725           | 648,231                | _                     | _             | _                     | _              | 32,728,406          | 33,783,657          |
|                                                                      |                        |                      |                        | Ф. 00 005 440         | Φ 00.550.054  | <u> </u>              | <u></u>        |                     |                     |
| Total Expenditures                                                   | \$ 467,304,092         | \$ 31,798,725        | \$ 52,870,202          | \$ 30,825,113         | \$ 33,553,054 | \$ 54,104,002         | \$ 563,483     | \$ 671,018,671      | \$ 718,198,206      |
|                                                                      |                        |                      |                        |                       |               |                       |                |                     |                     |
| Excess (Deficiency) of Revenue over                                  | •                      |                      |                        |                       | _             |                       |                |                     |                     |
| Expenditures                                                         | \$ (30,509,417)        | \$ (29,774,668)      | \$ 66,103,337          | \$ (4,174,472)        | \$ -          | \$ (5,996,152)        | \$ 315,757     | \$ (4,035,615)      | \$ (64,744,821)     |
| Other Financing Sources (Uses)                                       |                        |                      |                        |                       |               |                       |                |                     |                     |
| , , ,                                                                | Φ.                     | ф 4.047.000          | <b>c</b>               | <b>.</b>              | <b>.</b>      | φ.                    | Φ.             | ф 4.047.000         | Ф 0.000.005         |
| Other Financing Sources                                              | \$ -                   | \$ 1,217,609         | \$ -                   | \$ -                  | \$ -          | \$ -                  | \$ -           | \$ 1,217,609        | \$ 2,988,695        |
| Other Financing Uses                                                 | -                      |                      | -                      | -                     | -             | -                     | -              | -                   | 40.544.700          |
| Transfers In                                                         | 20,313,240             | 29,757,094           | (50.070.004)           | -                     | -             | -                     | -              | 50,070,334          | 46,514,739          |
| Transfers Out                                                        |                        |                      | (50,070,334)           |                       |               |                       |                | (50,070,334)        | (46,514,739)        |
| Total Other Financing Sources (Uses)                                 | \$ 20,313,240          | <u>\$ 30,974,703</u> | <u>\$ (50,070,334)</u> | <u>\$ -</u>           | <u>\$ -</u>   | <u>\$</u>             | <u>\$ -</u>    | <u>\$ 1,217,609</u> | <u>\$ 2,988,695</u> |
| Excess (Deficiency) of Revenue over Expenditures & Financing Sources |                        |                      |                        |                       |               |                       |                |                     |                     |
| (Uses)                                                               | <u>\$ (10,196,177)</u> | \$ 1,200,035         | \$ 16,033,003          | <u>\$ (4,174,472)</u> | <u>\$ -</u>   | <u>\$ (5,996,152)</u> | \$ 315,757     | \$ (2,818,006)      | \$ (61,756,126)     |