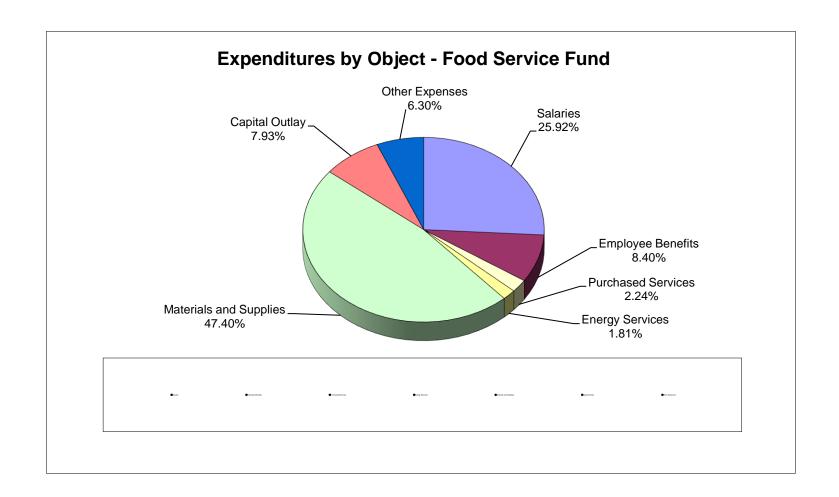

#### Combined Statement of Revenues and Expenditures As of June 30, 2020

|                                                                      |                        |                      |                        |                       | Other Special |                       |                |                     |                     |
|----------------------------------------------------------------------|------------------------|----------------------|------------------------|-----------------------|---------------|-----------------------|----------------|---------------------|---------------------|
|                                                                      |                        | Debt Service         | Capital Projects       | Food Service          | Revenue       | Internal Service      | Trust & Agency | TOTAL               | TOTAL               |
|                                                                      | General Fund           | Funds                | Funds                  | Fund                  | Funds         | Funds                 | Funds          | June 2020           | June 2019           |
| Revenue                                                              |                        |                      |                        |                       |               |                       |                |                     |                     |
| Federal Direct                                                       | \$ 649,906             | \$ 945,099           | \$ -                   | - \$                  | \$ 3,138,710  | - \$                  | \$ 266,053     | \$ 4,999,768        | \$ 3,001,812        |
| Federal Through State                                                | 5,771,347              | -                    | -                      | 21,773,856            | 30,414,344    | -                     | -              | 57,959,547          | 56,545,021          |
| State                                                                | 192,192,667            | 592,556              | 4,682,925              | 301,634               | -             | -                     | -              | 197,769,782         | 192,798,136         |
| Local                                                                | 238,180,755            | 486,402              | 114,290,614            | 4,575,151             | -             | 48,107,850            | 613,187        | 406,253,959         | 401,108,416         |
| Total Revenue                                                        | \$ 436,794,675         | \$ 2,024,057         | \$ 118,973,539         | \$ 26,650,641         | \$ 33,553,054 | \$ 48,107,850         | \$ 879,240     | \$ 666,983,056      | \$ 653,453,385      |
|                                                                      |                        |                      |                        |                       |               |                       |                |                     |                     |
| Expenditures                                                         |                        |                      |                        |                       |               |                       |                |                     |                     |
| Instruction                                                          | \$ 300,679,173         | - \$                 | \$ -                   | - \$                  | \$ 19,161,135 | - \$                  | \$ 551,591     | \$ 320,391,899      | \$ 301,498,483      |
| Student Support Services                                             | 23,014,035             | -                    | -                      | -                     | 2,138,447     | -                     | 6,892          | 25,159,374          | 21,950,507          |
| Instructional Media Services                                         | 4,923,358              | -                    | -                      | -                     | -             | -                     | 4,968          | 4,928,326           | 4,587,046           |
| Instruction & Curriculum Development                                 | 6,936,991              | -                    | -                      | -                     | 5,353,838     | -                     | -              | 12,290,829          | 11,726,086          |
| Instructional Staff Training Services                                | 1,618,454              | -                    | -                      | -                     | 5,600,476     | -                     | 32             | 7,218,962           | 6,723,728           |
| Instruction Related Technology                                       | 317,500                | -                    | -                      | -                     | 117,193       | -                     | -              | 434,693             | 1,007,807           |
| Board                                                                | 1,168,954              | -                    | -                      | -                     | -             | -                     | -              | 1,168,954           | 1,122,166           |
| General Administration                                               | 2,377,483              | -                    | -                      | -                     | 917,941       | -                     | -              | 3,295,424           | 3,253,638           |
| School Administration                                                | 29,619,916             | -                    | -                      | -                     | 57,697        | -                     | -              | 29,677,613          | 28,140,355          |
| Facilities Acquisition & Construction                                | 8,717,210              | -                    | 52,221,971             | -                     | -             | -                     | -              | 60,939,181          | 140,959,620         |
| Fiscal Services                                                      | 3,068,211              | _                    | - , , , -              | -                     | 30,287        | _                     | _              | 3,098,498           | 2,768,700           |
| Food Services                                                        | -                      | _                    | _                      | 30,825,113            | -             | _                     | -              | 30,825,113          | 29,071,867          |
| Central Services                                                     | 9,930,407              | _                    | _                      | -                     | 18,114        | 54,104,002            | _              | 64,052,523          | 55,653,625          |
| Student Transportation                                               | 16,469,389             | _                    | _                      | _                     | 40,888        | -                     | _              | 16,510,277          | 17,054,068          |
| Operation of Plant                                                   | 33,643,171             | _                    | _                      | _                     | 7,911         | _                     | _              | 33,651,082          | 33,602,029          |
| Maintenance of Plant                                                 | 9,998,685              | _                    | _                      | -                     | 109,009       | _                     | _              | 10,107,694          | 11,006,913          |
| Administrative Technology Services                                   | 9,372,265              | -                    | -                      | _                     | 118           | _                     | _              | 9,372,383           | 8,750,164           |
| Community Services                                                   | 5,167,440              | -                    | -                      | -                     | -             | _                     | _              | 5,167,440           | 5,537,747           |
| Debt Service                                                         | 281,450                | 31,798,725           | 648,231                | _                     | _             | _                     | _              | 32,728,406          | 33,783,657          |
|                                                                      |                        |                      |                        | Ф. 00 005 440         | Φ 00.550.054  | <u> </u>              | <u></u>        |                     |                     |
| Total Expenditures                                                   | \$ 467,304,092         | \$ 31,798,725        | \$ 52,870,202          | \$ 30,825,113         | \$ 33,553,054 | \$ 54,104,002         | \$ 563,483     | \$ 671,018,671      | \$ 718,198,206      |
|                                                                      |                        |                      |                        |                       |               |                       |                |                     |                     |
| Excess (Deficiency) of Revenue over                                  | •                      |                      |                        |                       | _             |                       |                |                     |                     |
| Expenditures                                                         | \$ (30,509,417)        | \$ (29,774,668)      | \$ 66,103,337          | \$ (4,174,472)        | \$ -          | \$ (5,996,152)        | \$ 315,757     | \$ (4,035,615)      | \$ (64,744,821)     |
| Other Financing Sources (Uses)                                       |                        |                      |                        |                       |               |                       |                |                     |                     |
| , , ,                                                                | Φ.                     | ф 4.047.000          | <b>c</b>               | <b>.</b>              | <b>.</b>      | φ.                    | Φ.             | ф 4.047.000         | Ф 0.000.005         |
| Other Financing Sources                                              | \$ -                   | \$ 1,217,609         | \$ -                   | \$ -                  | \$ -          | \$ -                  | \$ -           | \$ 1,217,609        | \$ 2,988,695        |
| Other Financing Uses                                                 | -                      |                      | -                      | -                     | -             | -                     | -              | -                   | 40.544.700          |
| Transfers In                                                         | 20,313,240             | 29,757,094           | (50.070.004)           | -                     | -             | -                     | -              | 50,070,334          | 46,514,739          |
| Transfers Out                                                        |                        |                      | (50,070,334)           |                       |               |                       |                | (50,070,334)        | (46,514,739)        |
| Total Other Financing Sources (Uses)                                 | \$ 20,313,240          | <u>\$ 30,974,703</u> | <u>\$ (50,070,334)</u> | <u>\$ -</u>           | <u>\$ -</u>   | <u>\$</u>             | <u>\$ -</u>    | <u>\$ 1,217,609</u> | <u>\$ 2,988,695</u> |
| Excess (Deficiency) of Revenue over Expenditures & Financing Sources |                        |                      |                        |                       |               |                       |                |                     |                     |
| (Uses)                                                               | <u>\$ (10,196,177)</u> | \$ 1,200,035         | \$ 16,033,003          | <u>\$ (4,174,472)</u> | <u>\$ -</u>   | <u>\$ (5,996,152)</u> | \$ 315,757     | \$ (2,818,006)      | \$ (61,756,126)     |