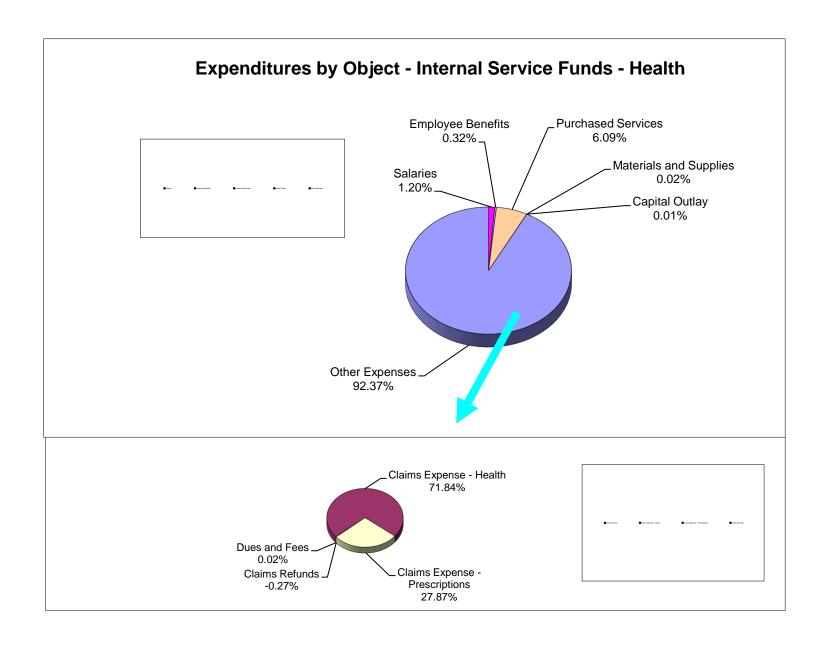

#### Combined Statement of Revenues and Expenditures As of June 30, 2020

|                                                                      |                        |                      |                        |                       | Other Special |                       |                |                     |                     |
|----------------------------------------------------------------------|------------------------|----------------------|------------------------|-----------------------|---------------|-----------------------|----------------|---------------------|---------------------|
|                                                                      |                        | Debt Service         | Capital Projects       | Food Service          | Revenue       | Internal Service      | Trust & Agency | TOTAL               | TOTAL               |
|                                                                      | General Fund           | Funds                | Funds                  | Fund                  | Funds         | Funds                 | Funds          | June 2020           | June 2019           |
| Revenue                                                              |                        |                      |                        |                       |               |                       |                |                     |                     |
| Federal Direct                                                       | \$ 649,906             | \$ 945,099           | \$ -                   | - \$                  | \$ 3,138,710  | - \$                  | \$ 266,053     | \$ 4,999,768        | \$ 3,001,812        |
| Federal Through State                                                | 5,771,347              | -                    | -                      | 21,773,856            | 30,414,344    | -                     | -              | 57,959,547          | 56,545,021          |
| State                                                                | 192,192,667            | 592,556              | 4,682,925              | 301,634               | -             | -                     | -              | 197,769,782         | 192,798,136         |
| Local                                                                | 238,180,755            | 486,402              | 114,290,614            | 4,575,151             | -             | 48,107,850            | 613,187        | 406,253,959         | 401,108,416         |
| Total Revenue                                                        | \$ 436,794,675         | \$ 2,024,057         | \$ 118,973,539         | \$ 26,650,641         | \$ 33,553,054 | \$ 48,107,850         | \$ 879,240     | \$ 666,983,056      | \$ 653,453,385      |
|                                                                      |                        |                      |                        |                       |               |                       |                |                     |                     |
| Expenditures                                                         |                        |                      |                        |                       |               |                       |                |                     |                     |
| Instruction                                                          | \$ 300,679,173         | - \$                 | \$ -                   | - \$                  | \$ 19,161,135 | - \$                  | \$ 551,591     | \$ 320,391,899      | \$ 301,498,483      |
| Student Support Services                                             | 23,014,035             | -                    | -                      | -                     | 2,138,447     | -                     | 6,892          | 25,159,374          | 21,950,507          |
| Instructional Media Services                                         | 4,923,358              | -                    | -                      | -                     | -             | -                     | 4,968          | 4,928,326           | 4,587,046           |
| Instruction & Curriculum Development                                 | 6,936,991              | -                    | -                      | -                     | 5,353,838     | -                     | -              | 12,290,829          | 11,726,086          |
| Instructional Staff Training Services                                | 1,618,454              | -                    | -                      | -                     | 5,600,476     | -                     | 32             | 7,218,962           | 6,723,728           |
| Instruction Related Technology                                       | 317,500                | -                    | -                      | -                     | 117,193       | -                     | -              | 434,693             | 1,007,807           |
| Board                                                                | 1,168,954              | -                    | -                      | -                     | -             | -                     | -              | 1,168,954           | 1,122,166           |
| General Administration                                               | 2,377,483              | -                    | -                      | -                     | 917,941       | -                     | -              | 3,295,424           | 3,253,638           |
| School Administration                                                | 29,619,916             | -                    | -                      | -                     | 57,697        | -                     | -              | 29,677,613          | 28,140,355          |
| Facilities Acquisition & Construction                                | 8,717,210              | -                    | 52,221,971             | -                     | -             | -                     | -              | 60,939,181          | 140,959,620         |
| Fiscal Services                                                      | 3,068,211              | _                    | - , , , -              | -                     | 30,287        | _                     | _              | 3,098,498           | 2,768,700           |
| Food Services                                                        | -                      | _                    | _                      | 30,825,113            | -             | _                     | -              | 30,825,113          | 29,071,867          |
| Central Services                                                     | 9,930,407              | _                    | _                      | -                     | 18,114        | 54,104,002            | _              | 64,052,523          | 55,653,625          |
| Student Transportation                                               | 16,469,389             | _                    | _                      | _                     | 40,888        | -                     | _              | 16,510,277          | 17,054,068          |
| Operation of Plant                                                   | 33,643,171             | _                    | _                      | _                     | 7,911         | _                     | _              | 33,651,082          | 33,602,029          |
| Maintenance of Plant                                                 | 9,998,685              | _                    | _                      | -                     | 109,009       | _                     | _              | 10,107,694          | 11,006,913          |
| Administrative Technology Services                                   | 9,372,265              | -                    | -                      | _                     | 118           | _                     | _              | 9,372,383           | 8,750,164           |
| Community Services                                                   | 5,167,440              | -                    | -                      | -                     | -             | _                     | _              | 5,167,440           | 5,537,747           |
| Debt Service                                                         | 281,450                | 31,798,725           | 648,231                | _                     | _             | _                     | _              | 32,728,406          | 33,783,657          |
|                                                                      |                        |                      |                        | Ф. 00 005 440         | Φ 00.550.054  | <u> </u>              | <u></u>        |                     |                     |
| Total Expenditures                                                   | \$ 467,304,092         | \$ 31,798,725        | \$ 52,870,202          | \$ 30,825,113         | \$ 33,553,054 | \$ 54,104,002         | \$ 563,483     | \$ 671,018,671      | \$ 718,198,206      |
|                                                                      |                        |                      |                        |                       |               |                       |                |                     |                     |
| Excess (Deficiency) of Revenue over                                  | •                      |                      |                        |                       | _             |                       |                |                     |                     |
| Expenditures                                                         | \$ (30,509,417)        | \$ (29,774,668)      | \$ 66,103,337          | \$ (4,174,472)        | \$ -          | \$ (5,996,152)        | \$ 315,757     | \$ (4,035,615)      | \$ (64,744,821)     |
| Other Financing Sources (Uses)                                       |                        |                      |                        |                       |               |                       |                |                     |                     |
| , , ,                                                                | Φ.                     | ф 4.047.000          | <b>c</b>               | <b>.</b>              | <b>.</b>      | φ.                    | Φ.             | ф 4.047.000         | Ф 0.000.005         |
| Other Financing Sources                                              | \$ -                   | \$ 1,217,609         | \$ -                   | \$ -                  | \$ -          | \$ -                  | \$ -           | \$ 1,217,609        | \$ 2,988,695        |
| Other Financing Uses                                                 | -                      |                      | -                      | -                     | -             | -                     | -              | -                   | 40.544.700          |
| Transfers In                                                         | 20,313,240             | 29,757,094           | (50.070.004)           | -                     | -             | -                     | -              | 50,070,334          | 46,514,739          |
| Transfers Out                                                        |                        |                      | (50,070,334)           |                       |               |                       |                | (50,070,334)        | (46,514,739)        |
| Total Other Financing Sources (Uses)                                 | \$ 20,313,240          | <u>\$ 30,974,703</u> | <u>\$ (50,070,334)</u> | <u>\$ -</u>           | <u>\$ -</u>   | <u>\$</u>             | <u>\$ -</u>    | <u>\$ 1,217,609</u> | <u>\$ 2,988,695</u> |
| Excess (Deficiency) of Revenue over Expenditures & Financing Sources |                        |                      |                        |                       |               |                       |                |                     |                     |
| (Uses)                                                               | <u>\$ (10,196,177)</u> | \$ 1,200,035         | \$ 16,033,003          | <u>\$ (4,174,472)</u> | <u>\$ -</u>   | <u>\$ (5,996,152)</u> | \$ 315,757     | \$ (2,818,006)      | \$ (61,756,126)     |