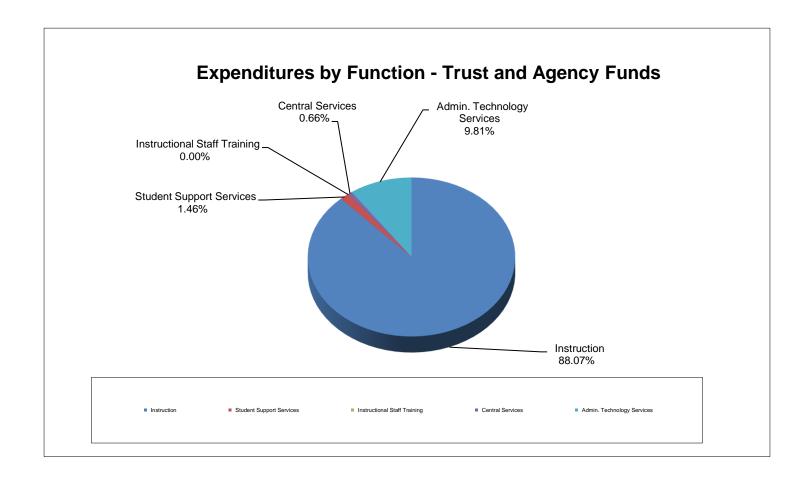

### School District of Manatee County, Florida Statement of Revenues, Expenditures and Changes in Fund Balance (Unaudited) For Month Ended June 30, 2021

|                                       |               |                       |                           |                      | Other Special    |                           |                         |                    |                    |
|---------------------------------------|---------------|-----------------------|---------------------------|----------------------|------------------|---------------------------|-------------------------|--------------------|--------------------|
|                                       | General Fund  | Debt Service<br>Funds | Capital Projects<br>Funds | Food Service<br>Fund | Revenue<br>Funds | Internal Service<br>Funds | Trust & Agency<br>Funds | Total<br>June 2021 | Total<br>June 2020 |
| REVENUES                              |               |                       |                           |                      |                  |                           |                         |                    |                    |
| Federal Direct                        | \$ 750,512    | \$ 953,151            | \$ -                      | s -                  | \$ 1,823,604     | - \$                      | \$ 217,322              | \$ 3,744,589       | \$ 4,999,768       |
| Federal Through State                 | 5,006,938     | ψ 300,101<br>-        | -                         | 28,050,243           | 42,945,509       | _                         | Ψ 217,022               | 76,002,690         | 57,959,547         |
| State                                 | 196,784,536   | 486,635               | 5,358,105                 | 302,387              | -                | _                         | _                       | 202,931,663        | 197,769,782        |
| Local                                 | 243,230,111   | 418,826               | 130,404,430               | 1,595,815            | _                | 52,284,804                | 361,697                 | 428,295,683        | 406,253,959        |
|                                       |               |                       |                           |                      |                  |                           |                         |                    |                    |
| Total Revenues                        | 445,772,097   | 1,858,612             | 135,762,535               | 29,948,445           | 44,769,113       | 52,284,804                | 579,019                 | 710,974,625        | 666,983,056        |
| EXPENDITURES                          |               |                       |                           |                      |                  |                           |                         |                    |                    |
| Instruction                           | 301,400,649   | -                     | -                         | -                    | 23,216,513       | -                         | 556,809                 | 325,173,971        | 320,391,899        |
| Student Support Services              | 18,015,851    | -                     | -                         | -                    | 7,816,416        | -                         | 9,208                   | 25,841,475         | 25,159,374         |
| Instructional Media Services          | 4,705,713     | -                     | -                         | -                    | 29,360           | -                         | 4,195                   | 4,739,268          | 4,928,326          |
| Instruction & Curriculum Development  | 6,880,523     | -                     | -                         | -                    | 5,949,187        | -                         | -                       | 12,829,710         | 12,290,829         |
| Instructional Staff Training Services | 1,964,614     | -                     | -                         | -                    | 4,805,430        | -                         | -                       | 6,770,044          | 7,218,962          |
| Instruction Related Technology        | 119,382       | -                     | -                         | -                    | 68,728           | -                         | -                       | 188,110            | 434,693            |
| School Board                          | 1,496,674     | -                     | -                         | -                    | -                | -                         | -                       | 1,496,674          | 1,168,954          |
| General Administration                | 2,311,499     | -                     | -                         | -                    | 1,749,958        | -                         | -                       | 4,061,457          | 3,295,424          |
| School Administration                 | 30,813,998    | -                     | -                         | -                    | 71,842           | -                         | -                       | 30,885,840         | 29,677,613         |
| Facilities Acquisition & Construction | 5,215,725     | -                     | 71,044,861                | -                    | -                | -                         | -                       | 76,260,586         | 60,939,181         |
| Fiscal Services                       | 2,861,792     |                       | -                         | -                    | 61,634           | -                         | -                       | 2,923,426          | 3,098,498          |
| Food Services                         | -             | -                     | -                         | 26,133,517           | -                | -                         | -                       | 26,133,517         | 30,825,113         |
| Central Services                      | 10,116,818    | -                     | _                         | -                    | 3,548            | 56,930,112                | _                       | 67,050,478         | 64,052,523         |
| Student Transportation                | 14,505,548    | -                     | _                         | _                    | 316,494          | -                         | _                       | 14,822,042         | 16,510,277         |
| Operation of Plant                    | 35,089,907    | -                     | -                         | -                    | 669,301          | -                         | -                       | 35,759,208         | 33,651,082         |
| Maintenance of Plant                  | 9,534,355     | -                     | _                         | _                    | -                | _                         | _                       | 9,534,355          | 10,107,694         |
| Administrative Technology Services    | 7,395,674     | -                     | _                         | _                    | 10,702           | _                         | 62,000                  | 7,468,376          | 9,372,383          |
| Community Services                    | 4,632,949     | -                     | _                         | _                    | -                | _                         | -                       | 4,632,949          | 5,167,440          |
| Debt Service                          | 110,842       | 30,442,246            | 1,756,005                 | -                    | -                | -                         | -                       | 32,309,093         | 32,728,406         |
| Total Expenditures                    | 457,172,513   | 30,442,246            | 72,800,866                | 26,133,517           | 44,769,113       | 56,930,112                | 632,212                 | 688,880,579        | 671,018,671        |
| Excess (Deficiency) of Revenue Over   | -             | <u> </u>              |                           |                      | -                |                           |                         |                    |                    |
| (Under) Expenditures                  | (11,400,416)  | (28,583,634)          | 62,961,669                | 3,814,928            |                  | (4,645,308)               | (53,193)                | 22,094,046         | (4,035,615)        |
| Other Financing Sources (Uses)        |               |                       |                           |                      |                  |                           |                         |                    |                    |
| Other Financing Sources               | _             | _                     | 4,583,664                 | _                    | _                | _                         | _                       | 4,583,664          | 1,217,609          |
| Other Financing Uses                  | -             | _                     |                           | _                    | _                | _                         | _                       |                    |                    |
| Transfers In                          | 21,811,513    | 29,686,033            | -                         | -                    | -                | _                         | _                       | 51,497,546         | 50,070,334         |
| Transfers Out                         |               | _0,000,000            | (51,497,546)              | _                    | _                | _                         | _                       | (51,497,546)       | (50,070,334)       |
| Total Other Financing Sources (Uses)  | 21,811,513    | 29,686,033            | (46,913,882)              |                      |                  |                           |                         | 4,583,664          | 1,217,609          |
| Total Other Financing Sources (Oses)  |               | 29,000,033            | (40,913,862)              |                      |                  |                           | <u>-</u>                | 4,363,004          | 1,217,009          |
| Net Change in Fund Balance            | 10,411,097    | 1,102,399             | 16,047,787                | 3,814,928            | -                | (4,645,308)               | (53,193)                | 26,677,710         | (2,818,006)        |
| Fund Balances, Beginning              | 29,018,719    | 11,100,580            | 77,873,695                | 3,098,520            |                  | 18,346,455                | 653,947                 | 140,091,916        | 142,911,899        |
| Fund Balances, Ending                 | \$ 39,429,816 | <u>\$ 12,202,979</u>  | \$ 93,921,482             | \$ 6,913,448         | \$ -             | \$ 13,701,147             | \$ 600,754              | \$ 166,769,626     | \$ 140,093,893     |
|                                       |               |                       |                           |                      |                  |                           |                         |                    |                    |