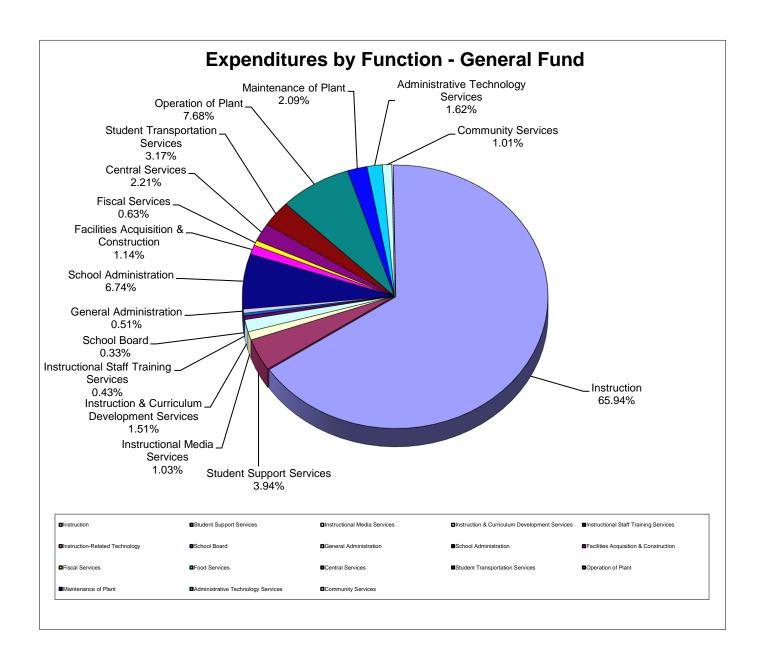

## School District of Manatee County, Florida Statement of Revenues, Expenditures, and Changes in Fund Balance General Fund For Month Ended June 30, 2021

% of YTD

|                                                                                                                             | Original Budget           | Current Budget              | YTD Actual                | Variance with Current Budget Positive (Negative) | % of YTD Actual to Current Budget | YTD Actual<br>June 2020       |
|-----------------------------------------------------------------------------------------------------------------------------|---------------------------|-----------------------------|---------------------------|--------------------------------------------------|-----------------------------------|-------------------------------|
| REVENUES Federal Direct:                                                                                                    |                           |                             |                           |                                                  |                                   |                               |
| Reserve Officers Training Corps (ROTC) Miscellaneous Federal Direct                                                         | \$ 649,841<br>2,500       | \$ 704,314<br>46,198        | \$ 704,314<br>46,198      | \$ -                                             | 100%<br>100%                      | \$ 649,841<br>65              |
| Total Federal Direct                                                                                                        | 652,341                   | 750,512                     | 750,512                   | -                                                | 100%                              | 649,906                       |
| Federal Through State: Vocational Education Act                                                                             | _                         | 22,000                      | 22,000                    | _                                                | 100%                              | 22,000                        |
| Medicaid                                                                                                                    | 2,231,335                 | 2,231,335                   | 1,666,885                 | (564,450)                                        | 75%                               | 2,231,335                     |
| Individuals with Disabilities Educational Stabilization K-12                                                                | -                         | 345,128<br>3,000,000        | 318,053<br>3,000,000      | (27,075)                                         | 92%<br>100%                       | 340,770                       |
| Miscellaneous Federal Through State Total Federal Through State                                                             | 2,231,335                 | <u>354,147</u><br>5,952,610 | 5,006,938                 | (354,147)<br>(945,672)                           | 0%<br>84%                         | <u>3,177,242</u><br>5,771,347 |
| State: Florida Education Finance Program (FEFP)                                                                             | 138,223,896               | 129,100,470                 | 129,100,470               | _                                                | 100%                              | 123,838,026                   |
| Workforce Development Workforce Education Performance Incentive                                                             | 9,465,433                 | 9,465,433<br>256,000        | 9,465,433<br>256,000      | -                                                | 100%<br>100%                      | 9,465,433<br>177,000          |
| CO&DS Withheld for Administrative Expenditures State License Tax                                                            | 28,704<br>340,481         | 28,704<br>352,522           | 28,071<br>347,499         | (633)<br>(5,023)                                 | 98%<br>99%                        | 28,704<br>340,481             |
| Discretionary Lottery Categorical Programs:                                                                                 | -                         | -                           | -                         |                                                  | 3373                              | 49,689                        |
| Class Size Reduction Operating Funds Florida School Recognition Funds                                                       | 54,355,701<br>-           | 54,355,701<br>-             | 54,355,701<br>-           | -                                                | 100%                              | 53,427,335<br>2,193,119       |
| Voluntary Prekindergarten Program Other Miscellaneous State Revenue                                                         | 1,863,720<br>7,800        | 1,891,057<br>495,901        | 1,891,057<br>1,340,305    | -<br>844,404                                     | 100%<br>270%                      | 2,134,504<br>538,376          |
| Total State                                                                                                                 | 204,285,735               | 195,945,788                 | 196,784,536               | 838,748                                          | 100%                              | 192,192,667                   |
| Local: District School Taxes                                                                                                | 233,157,091               | 234,434,449                 | 234,434,449               | -                                                | 100%                              | 227,345,430                   |
| Rent<br>Interest on Investments                                                                                             | 41,312<br>1,635,161       | 125,206<br>200,186          | 125,206<br>200,186        | -                                                | 100%<br>100%                      | 212,078<br>1,862,772          |
| Net Increase (Decrease) in Fair Value<br>Gifts, Grants and Bequests                                                         | -                         | 56,970<br>150               | 57,066<br>150             | 96                                               | 100%<br>100%                      | (5,148)<br>3,760              |
| Vending Sales<br>Student Fees:                                                                                              | -                         | 77                          | -                         | (77)<br>-                                        | 0%                                | -                             |
| Adult Gen Ed Course Fees Post Secondary Vocational Ed Course Fees                                                           | 2,851,033                 | 85,123<br>1,403,106         | 85,123<br>1,403,106       | -                                                | 100%<br>100%                      | 24,415<br>2,408,278           |
| Continuing Workforce Education Course Fees Capital Improvement Fees                                                         | 128,500<br>102,750        | 91,322<br>80,049            | 91,322<br>80,049          | -                                                | 100%<br>100%                      | 137,853<br>146,289            |
| Post Secondary Lab Fees Lifelong Learning Fees                                                                              | -<br>-                    | 805,731<br>3,955            | 805,731<br>3,955          | -                                                | 100%<br>100%                      | 918,410<br>1,330              |
| GED Testing Fees Other Student Fees                                                                                         | 547,974                   | 9,801<br>508,571            | 9,801<br>508,571          | -                                                | 100%<br>100%                      | 15,828<br>647,849             |
| Other Fees: Preschool Program Fees                                                                                          |                           | 536,384                     | 536,384                   | (4.057.000)                                      | 100%                              | 267,102                       |
| School Age Child Care Fees Other Schools, Courses and Classes Fees                                                          | 3,335,000<br>58,692       | 4,357,898<br>12,077         | 12,077                    | (4,357,898)<br>-                                 | 0%<br>100%                        | 16,216                        |
| Miscellaneous Local: Bus Fees Transportation Services Rendered for School Activities                                        | 174,137<br>112,188        | 24,338<br>35,094            | -                         | (24,338)                                         | 0%<br>0%                          | 78,091<br>59,043              |
| Sale of Junk Receipt of Federal Indirect Cost Rate                                                                          | 1,841,148                 | 248,178<br>1,841,148        | 248,178<br>1,758,097      | (35,094)<br>-<br>(83,051)                        | 100%<br>95%                       | 655<br>930,334                |
| Other Miscellaneous Local Sources                                                                                           | 1,621,762                 | 2,182,836<br>(4,291,030)    | 1,184,325                 | (998,511)                                        | 54%<br>0%                         | 1,165,303                     |
| Refund of Prior Year's Expenditures Collections for Lost, Damaged and Sold Textbooks Receipt of Food Service Indirect Costs | 1,932,639                 | 16,240<br>1,932,639         | 15,421<br>1,670,914       | 4,291,030<br>(819)<br>(261,725)                  | 95%<br>86%                        | 12,551<br>1,932,316           |
| Total Local                                                                                                                 | 247,539,387               | 244,700,498                 | 243,230,111               | (1,470,387)                                      | 99%                               | 238,180,755                   |
| Total Revenues                                                                                                              | 454,708,798               | 447,349,408                 | 445,772,097               | (1,577,311)                                      | 100%                              | 436,794,675                   |
| Expenditures (by Function) Current:                                                                                         |                           |                             |                           |                                                  |                                   |                               |
| Instruction Student Support Services                                                                                        | 313,866,927<br>17,159,217 | 312,115,613<br>18,019,329   | 301,400,649<br>18,015,851 | 10,714,964<br>3,478                              | 97%<br>100%                       | 300,679,173<br>23,014,035     |
| Instructional Media Services Instruction & Curriculum Development Services                                                  | 4,615,095<br>7,514,046    | 4,709,661<br>7,949,941      | 4,705,713<br>6,880,523    | 3,948<br>1,069,418                               | 100%<br>100%<br>87%               | 4,923,358<br>6,936,991        |
| Instructional Staff Training Services Instruction-Related Technology                                                        | 805,081<br>119,282        | 2,164,268<br>125,586        | 1,964,614<br>119,382      | 199,654<br>6,204                                 | 91%<br>95%                        | 1,618,454<br>317,500          |
| School Board General Administration                                                                                         | 1,044,569<br>2,451,440    | 1,573,123<br>2,542,006      | 1,496,674<br>2,311,499    | 76,449<br>230,507                                | 95%<br>91%                        | 1,168,954<br>2,377,483        |
| School Administration Facilities Acquisition & Construction                                                                 | 33,584,365<br>7,021,332   | 33,273,100<br>5,258,933     | 30,813,998<br>5,215,725   | 2,459,102<br>43,208                              | 93%<br>99%                        | 29,619,916<br>8,717,210       |
| Fiscal Services Food Services                                                                                               | 3,354,302                 | 3,052,692                   | 2,861,792                 | 190,900                                          | 94%                               | 3,068,211                     |
| Central Services Student Transportation Services                                                                            | 12,405,590<br>16,807,497  | 11,248,983<br>14,594,392    | 10,116,818<br>14,505,548  | 1,132,165<br>88,844                              | 90%<br>99%                        | 9,930,407<br>16,469,389       |
| Operation of Plant  Maintenance of Plant                                                                                    | 37,494,325<br>10,374,183  | 37,247,986<br>10,097,686    | 35,089,907<br>9,534,355   | 2,158,079<br>563,331                             | 94%<br>94%                        | 33,643,171<br>9,998,685       |
| Administrative Technology Services Community Services                                                                       | 9,533,600<br>3,635,925    | 7,447,751<br>4,736,631      | 7,395,674<br>4,632,949    | 52,077<br>103,682                                | 99%<br>98%                        | 9,372,265<br>5,167,440        |
| Debt Service                                                                                                                | 282,934                   | 280,506                     | 110,842                   | 169,664                                          | 40%                               | 281,450                       |
| Total Expenditures                                                                                                          | 482,069,710               | 476,438,187                 | 457,172,513               | 19,265,674                                       | 96%                               | 467,304,092                   |
| Excess (Deficiency) of Revenues Over (Under) Expenditures                                                                   | (27,360,912)              | (29,088,779)                | (11,400,416)              | 17,688,363                                       |                                   | (30,509,417)                  |
| OTHER FINANCING SOURCES (USES) Transfers In:                                                                                |                           |                             |                           |                                                  |                                   |                               |
| From Capital Project Funds                                                                                                  | 20,647,413                | 22,375,280                  | 21,811,513                | (563,767)                                        | 97%                               | 20,313,240                    |
| Total Other Financing Sources (Uses)                                                                                        | 20,647,413                | 22,375,280                  | 21,811,513                | (563,767)                                        | 97%                               | 20,313,240                    |
| Net Change in Fund Balance                                                                                                  | (6,713,499)               | (6,713,499)                 | 10,411,097                | 17,124,596                                       |                                   | (10,196,177)                  |
| Fund Balance, Beginning                                                                                                     | 29,018,719                | 29,018,719                  | 29,018,719                |                                                  |                                   | 39,214,896                    |
| Nonspendable<br>Restricted                                                                                                  | 589,122<br>3,765,000      | 589,122<br>3,765,000        | -                         | -                                                |                                   | -                             |
| Assigned Unassigned                                                                                                         | 3,196,486<br>14,754,612   | 3,196,486<br>14,754,612     | -<br>                     |                                                  |                                   | -<br>-                        |
| Fund Balance, Ending                                                                                                        | \$ 22,305,220             | \$ 22,305,220               | \$ 39,429,816             | \$ 17,124,596                                    |                                   | \$ 29,018,719                 |