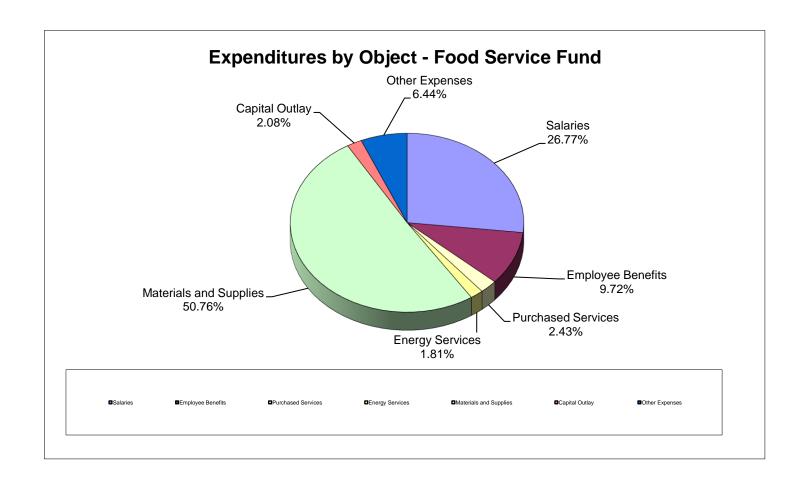

## School District of Manatee County, Florida Statement of Revenues, Expenditures, and Changes in Fund Balance Food Service Fund For Month Ended June 30, 2021

|                                                                            | For IVI                  | ontn Ended June          | 30, 2021                 |                                        |                                            |                          |
|----------------------------------------------------------------------------|--------------------------|--------------------------|--------------------------|----------------------------------------|--------------------------------------------|--------------------------|
|                                                                            | Original Budget          | Current Budget           | YTD Actual               | Under (Over)<br>Collected/<br>Expended | % of YTD<br>Actual to<br>Current<br>Budget | YTD Actual June 2020     |
| REVENUES                                                                   |                          |                          |                          |                                        |                                            |                          |
| Federal Through State: Fresh Fruit & Vegetables School Lunch Reimbursement | \$ 450,000<br>15,006,400 | \$ 867,863<br>15,006,400 | \$ 450,296<br>15,799,630 | \$ (417,567)<br>793,230                | 52%<br>105%                                | \$ 357,647<br>10,674,279 |
| School Breakfast Reimbursement                                             | 5,800,000                | 5,800,000                | 4,898,647                | (901,353)                              | 84%                                        | 3,895,048                |
| After-School Snack Reimbursement                                           | 380,000                  | 380,000                  | 5,230                    | (374,770)                              | 1%                                         | 252,428                  |
| School Supper Reimbursement                                                | 510,000                  | 510,000                  | 1,534,778                | 1,024,778                              | 301%                                       | 378,209                  |
| USDA Donated Commodities  Cash n Lieu of Donated                           | 1,975,000<br>35,000      | 1,975,000<br>35,000      | 1,532,324<br>106,061     | (442,676)<br>71,061                    | 78%<br>303%                                | 1,672,814<br>26,605      |
| Summer Food Service Program                                                | 800,000                  | 800,000                  | 2,842,887                | 2,042,887                              | 355%                                       | 4,512,326                |
| Other Food Service Revenue                                                 | -                        | -                        | 880,390                  | (880,390)                              | 00070                                      | 4,500                    |
| Total Federal Through State                                                | 24,956,400               | 25,374,263               | 28,050,243               | 915,200                                | 111%                                       | 21,773,856               |
| State:                                                                     |                          |                          |                          | ()                                     |                                            |                          |
| School Breakfast Supplement                                                | 147,793                  | 147,793                  | 145,193<br>157,104       | (2,600)                                | 98%<br>94%                                 | 141,363                  |
| School Lunch Supplement Other Miscellaneous State                          | 166,371                  | 166,371<br>              | 157,194<br>              | (9,177)                                | 9470                                       | 160,271                  |
| Total State                                                                | 314,164                  | 314,164                  | 302,387                  | (11,777)                               | 96%                                        | 301,634                  |
| Local:                                                                     |                          |                          |                          | (== ===)                               |                                            |                          |
| Interest on Investments                                                    | 65,000                   | 65,000                   | 6,322                    | (58,678)                               | 10%                                        | 202,306                  |
| Student Lunches Student Breakfasts                                         | 3,488,626                | 3,488,626                | 161,548                  | (3,327,078)                            | 5%                                         | 2,494,094                |
| Adult Breakfast/Lunch                                                      | 235,000                  | 235,000                  | 115,683                  | (119,317)                              | 49%                                        | 155,228                  |
| Student/Adult Ala Carte                                                    | 1,899,210                | 1,899,210                | 1,214,078                | (685,132)                              | 64%                                        | 1,538,245                |
| Catering/Special                                                           | 48,000                   | 48,000                   | 21,385                   | (26,615)                               | 45%                                        | 17,207                   |
| Other Food Sales                                                           | -                        | -                        | -                        | -                                      |                                            | 47                       |
| Vending Sales Cash Over/(Short)                                            | -                        | -                        | -<br>1,821               | -<br>1,821                             |                                            | (2,666)                  |
| Other Miscellaneous Local Sources                                          | 200,000                  | 200,000                  | 74,978                   | (125,022)                              | 37%                                        | 208,047                  |
| Refund of Prior Year Expense                                               |                          |                          |                          |                                        |                                            | (37,357)                 |
| Total Local                                                                | 5,935,836                | 5,935,836                | 1,595,815                | (4,340,021)                            | 27%                                        | 4,575,151                |
| Total Revenues                                                             | 31,206,400               | 31,624,263               | 29,948,445               | (3,436,598)                            | 95%                                        | 26,650,641               |
| EXPENDITURES Current:                                                      |                          |                          |                          |                                        |                                            |                          |
| Salaries                                                                   | 11,621,191               | 8,414,110                | 6,995,765                | 1,418,345                              | 83%                                        | 7,991,145                |
| Employee Benefits Purchased Services                                       | -                        | 2,704,825                | 2,539,165                | 165,660                                | 94%                                        | 2,589,055                |
| Energy Services                                                            | 4,180,619                | 861,144<br>540,590       | 634,947<br>472,882       | 226,197<br>67,708                      | 74%<br>87%                                 | 690,064<br>556,948       |
| Materials and Supplies                                                     | 14,965,000               | 16,890,622               | 13,264,937               | 3,625,685                              | 79%                                        | 14,611,331               |
| Capital Outlay                                                             | 559,844                  | 822,670                  | 542,905                  | 279,765                                | 66%                                        | 2,443,640                |
| Other Expenses                                                             |                          | 1,973,845                | 1,682,916                | 290,929                                | 85%                                        | 1,942,930                |
| Total Food Service                                                         | 31,326,654               | 32,207,806               | 26,133,517               | 6,074,289                              | 81%                                        | 30,825,113               |
| Total Expenditures                                                         | 31,326,654               | 32,207,806               | 26,133,517               | 6,074,289                              | 81%                                        | 30,825,113               |
| Net Change in Fund Balance                                                 | (120,254)                | (583,543)                | 3,814,928                | 4,398,471                              |                                            | (4,174,472)              |
| Fund Balance, Beginning                                                    | 3,098,520                | 3,098,520                | 3,098,520                |                                        |                                            | 7,272,992                |
| Fund Balance, Ending                                                       | \$ 2,978,266             | \$ 2,514,977             | \$ 6,913,448             | \$ 4,398,471                           |                                            | \$ 3,098,520             |