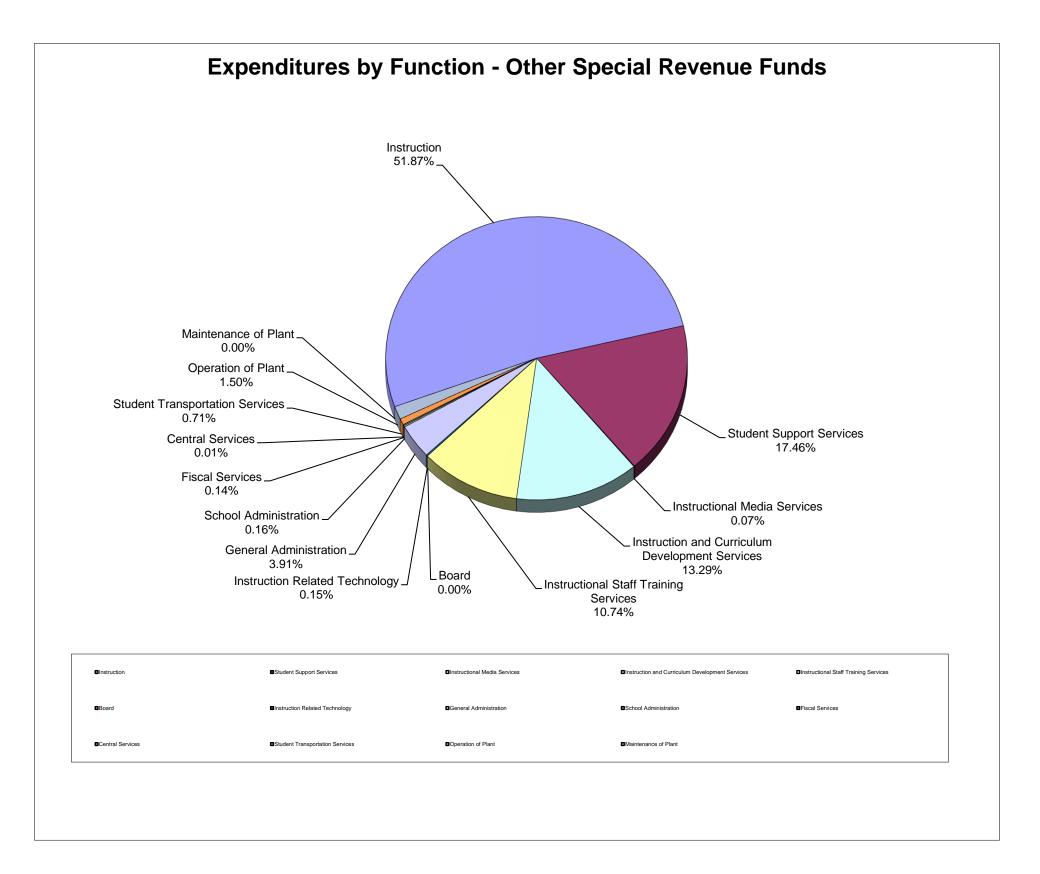

### School District of Manatee County, Florida Statement of Revenues, Expenditures and Changes in Fund Balance (Unaudited) For Month Ended June 30, 2021

|                                       |               |                       |                           |                      | Other Special    |                           |                         |                    |                    |
|---------------------------------------|---------------|-----------------------|---------------------------|----------------------|------------------|---------------------------|-------------------------|--------------------|--------------------|
|                                       | General Fund  | Debt Service<br>Funds | Capital Projects<br>Funds | Food Service<br>Fund | Revenue<br>Funds | Internal Service<br>Funds | Trust & Agency<br>Funds | Total<br>June 2021 | Total<br>June 2020 |
| REVENUES                              |               |                       |                           |                      |                  |                           |                         |                    |                    |
| Federal Direct                        | \$ 750,512    | \$ 953,151            | \$ -                      | s -                  | \$ 1,823,604     | - \$                      | \$ 217,322              | \$ 3,744,589       | \$ 4,999,768       |
| Federal Through State                 | 5,006,938     | ψ 300,101<br>-        | -                         | 28,050,243           | 42,945,509       | _                         | Ψ 217,022               | 76,002,690         | 57,959,547         |
| State                                 | 196,784,536   | 486,635               | 5,358,105                 | 302,387              | -                | _                         | _                       | 202,931,663        | 197,769,782        |
| Local                                 | 243,230,111   | 418,826               | 130,404,430               | 1,595,815            | _                | 52,284,804                | 361,697                 | 428,295,683        | 406,253,959        |
|                                       |               |                       |                           |                      |                  |                           |                         |                    |                    |
| Total Revenues                        | 445,772,097   | 1,858,612             | 135,762,535               | 29,948,445           | 44,769,113       | 52,284,804                | 579,019                 | 710,974,625        | 666,983,056        |
| EXPENDITURES                          |               |                       |                           |                      |                  |                           |                         |                    |                    |
| Instruction                           | 301,400,649   | -                     | -                         | -                    | 23,216,513       | -                         | 556,809                 | 325,173,971        | 320,391,899        |
| Student Support Services              | 18,015,851    | -                     | -                         | -                    | 7,816,416        | -                         | 9,208                   | 25,841,475         | 25,159,374         |
| Instructional Media Services          | 4,705,713     | -                     | -                         | -                    | 29,360           | -                         | 4,195                   | 4,739,268          | 4,928,326          |
| Instruction & Curriculum Development  | 6,880,523     | -                     | -                         | -                    | 5,949,187        | -                         | -                       | 12,829,710         | 12,290,829         |
| Instructional Staff Training Services | 1,964,614     | -                     | -                         | -                    | 4,805,430        | -                         | -                       | 6,770,044          | 7,218,962          |
| Instruction Related Technology        | 119,382       | -                     | -                         | -                    | 68,728           | -                         | -                       | 188,110            | 434,693            |
| School Board                          | 1,496,674     | -                     | -                         | -                    | -                | -                         | -                       | 1,496,674          | 1,168,954          |
| General Administration                | 2,311,499     | -                     | -                         | -                    | 1,749,958        | -                         | -                       | 4,061,457          | 3,295,424          |
| School Administration                 | 30,813,998    | -                     | -                         | -                    | 71,842           | -                         | -                       | 30,885,840         | 29,677,613         |
| Facilities Acquisition & Construction | 5,215,725     | -                     | 71,044,861                | -                    | -                | -                         | -                       | 76,260,586         | 60,939,181         |
| Fiscal Services                       | 2,861,792     |                       | -                         | -                    | 61,634           | -                         | -                       | 2,923,426          | 3,098,498          |
| Food Services                         | -             | -                     | -                         | 26,133,517           | -                | -                         | -                       | 26,133,517         | 30,825,113         |
| Central Services                      | 10,116,818    | -                     | _                         | -                    | 3,548            | 56,930,112                | _                       | 67,050,478         | 64,052,523         |
| Student Transportation                | 14,505,548    | -                     | _                         | _                    | 316,494          | -                         | _                       | 14,822,042         | 16,510,277         |
| Operation of Plant                    | 35,089,907    | -                     | -                         | -                    | 669,301          | -                         | -                       | 35,759,208         | 33,651,082         |
| Maintenance of Plant                  | 9,534,355     | -                     | _                         | _                    | -                | _                         | _                       | 9,534,355          | 10,107,694         |
| Administrative Technology Services    | 7,395,674     | -                     | _                         | _                    | 10,702           | _                         | 62,000                  | 7,468,376          | 9,372,383          |
| Community Services                    | 4,632,949     | -                     | _                         | _                    | -                | _                         | -                       | 4,632,949          | 5,167,440          |
| Debt Service                          | 110,842       | 30,442,246            | 1,756,005                 | -                    | -                | -                         | -                       | 32,309,093         | 32,728,406         |
| Total Expenditures                    | 457,172,513   | 30,442,246            | 72,800,866                | 26,133,517           | 44,769,113       | 56,930,112                | 632,212                 | 688,880,579        | 671,018,671        |
| Excess (Deficiency) of Revenue Over   | -             | <u> </u>              |                           |                      | -                |                           |                         |                    |                    |
| (Under) Expenditures                  | (11,400,416)  | (28,583,634)          | 62,961,669                | 3,814,928            |                  | (4,645,308)               | (53,193)                | 22,094,046         | (4,035,615)        |
| Other Financing Sources (Uses)        |               |                       |                           |                      |                  |                           |                         |                    |                    |
| Other Financing Sources               | _             | _                     | 4,583,664                 | _                    | _                | _                         | _                       | 4,583,664          | 1,217,609          |
| Other Financing Uses                  | -             | _                     |                           | _                    | _                | _                         | _                       |                    |                    |
| Transfers In                          | 21,811,513    | 29,686,033            | -                         | -                    | -                | _                         | _                       | 51,497,546         | 50,070,334         |
| Transfers Out                         |               | _0,000,000            | (51,497,546)              | _                    | _                | _                         | _                       | (51,497,546)       | (50,070,334)       |
| Total Other Financing Sources (Uses)  | 21,811,513    | 29,686,033            | (46,913,882)              |                      |                  |                           |                         | 4,583,664          | 1,217,609          |
| Total Other Financing Sources (Oses)  |               | 29,000,033            | (40,913,862)              |                      |                  |                           | <u>-</u>                | 4,363,004          | 1,217,009          |
| Net Change in Fund Balance            | 10,411,097    | 1,102,399             | 16,047,787                | 3,814,928            | -                | (4,645,308)               | (53,193)                | 26,677,710         | (2,818,006)        |
| Fund Balances, Beginning              | 29,018,719    | 11,100,580            | 77,873,695                | 3,098,520            |                  | 18,346,455                | 653,947                 | 140,091,916        | 142,911,899        |
| Fund Balances, Ending                 | \$ 39,429,816 | <u>\$ 12,202,979</u>  | \$ 93,921,482             | \$ 6,913,448         | \$ -             | \$ 13,701,147             | \$ 600,754              | \$ 166,769,626     | \$ 140,093,893     |
|                                       |               |                       |                           |                      |                  |                           |                         |                    |                    |