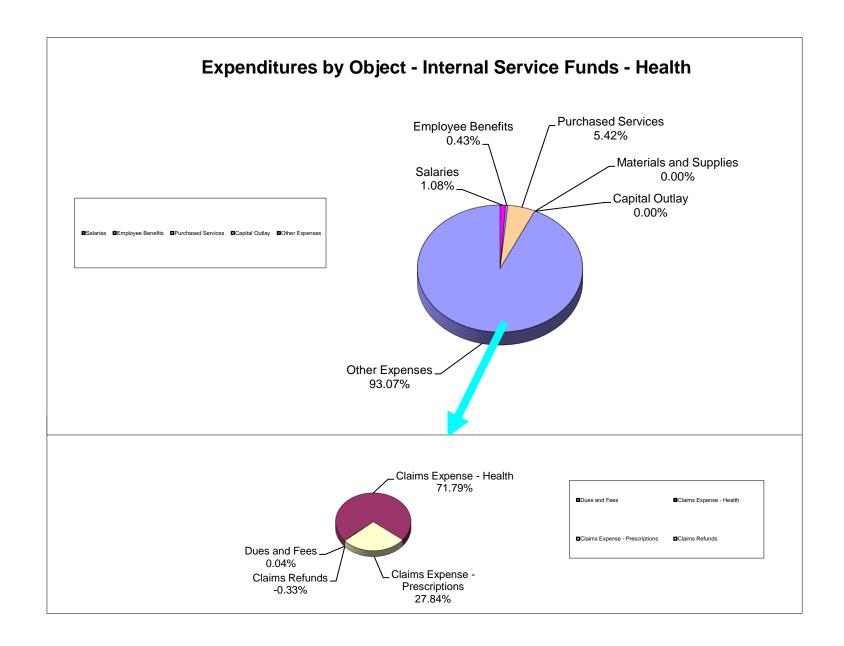

| 50,804,811              |
| Operating Income (Loss)          | (12,226,898)    | (7,852,153)    | (2,935,915)   | 4,916,238                              |                                   | (6,741,781)             |
| Change in Net Position           | (12,226,898)    | (7,852,153)    | (2,935,915)   | 4,916,238                              |                                   | (6,741,781)             |
| Net Position, Beginning          | 14,614,914      | 14,614,914     | 14,614,914    |                                        |                                   | 21,356,695              |
| Net Position, Ending             | \$ 2,388,016    | \$ 6,762,761   | \$ 11,678,999 | \$ 4,916,238                           |                                   | \$ 14,614,914           |



## School District of Manatee County, Florida Statement of Revenues, Expenditures, and Changes in Fund Net Position Internal Service Funds - Workers Compensation For Month Ended June 30, 2021

|                                                 | Original Budget | Current Budget       | YTD Actual           | Under (Over)<br>Collected/<br>Expended | % of YTD<br>Actual to<br>Current<br>Budget | YTD Actual<br>June 2020 |
|-------------------------------------------------|-----------------|----------------------|----------------------|----------------------------------------|--------------------------------------------|-------------------------|
| REVENUES                                        |                 |                      |                      | · ·