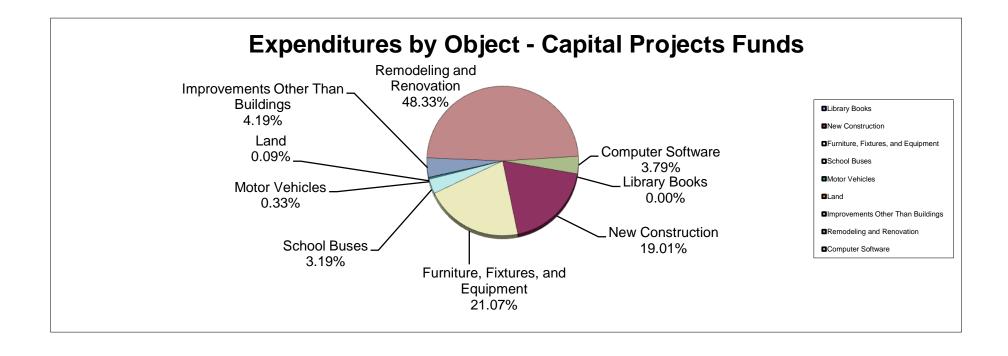

# School District of Manatee County, Florida Statement of Revenues, Expenditures, and Changes in Fund Balance Capital Projects Funds For Month Ended June 30, 2021

|                                                                     | Original Budget | Current Budget       | YTD Actual           | Under (Over)<br>Collected/<br>Expended | % of YTD<br>Actual to<br>Current<br>Budget | YTD Actual<br>June 2020 |
|---------------------------------------------------------------------|-----------------|----------------------|----------------------|----------------------------------------|--------------------------------------------|-------------------------|
| REVENUES                                                            |                 |                      |                      |                                        |                                            |                         |
| State:                                                              |                 |                      |                      |                                        |                                            |                         |
| CO&DS Distributed                                                   | \$ 1,293,177    | \$ 1,356,739         | \$ 1,356,739         | \$ -                                   | 100%                                       | \$ 1,293,177            |
| Interest on CO&DS                                                   | 54,155          | 31,070               | 31,070               | -                                      | 100%                                       | 56,134                  |
| Public Education Capital Outlay PECO Charter School Cap Outlay PECO | 2,000,000       | 2 427 252            | 2 407 252            | -                                      | 1000/                                      | - 2 222 64 4            |
| Other Miscellaneous State Revenue                                   | 3,396,240       | 3,427,353<br>542,943 | 3,427,353<br>542,943 | -                                      | 100%<br>100%                               | 3,333,614               |
| Total State Sources                                                 | 6,743,572       | 5,358,105            | 5,358,105            | -                                      | 100%                                       | 4,682,925               |
| Local:                                                              |                 |                      |                      |                                        |                                            |                         |
| District Capital Taxes                                              | 63,913,676      | 64,261,360           | 64,261,360           | _                                      | 100%                                       | 60,516,116              |
| Local Sales Tax                                                     | 28,591,210      | 36,684,612           | 36,684,612           | -                                      | 100%                                       | 31,282,122              |
| Interest on Investments                                             | 223,880         | 38,642               | 38,642               | -                                      | 100%                                       | 548,573                 |
| Other Miscellaneous Local Sources                                   | 79,875          | 346,447              | 346,447              | -                                      | 100%                                       | 184,532                 |
| Impact Fees                                                         | 15,999,725      | 29,073,369           | 29,073,369           | -                                      | 100%                                       | 21,759,271              |
| Refund of Prior Year Expense Total Local Sources                    | 108,808,366     | 130,404,430          | 130,404,430          | 0                                      | 100%                                       | 114,290,614             |
|                                                                     |                 |                      |                      | · ·                                    |                                            |                         |
| Total Revenues                                                      | 115,551,938     | 135,762,535          | 135,762,535          |                                        | 100%                                       | 118,973,539             |
| EXPENDITURES                                                        |                 |                      |                      |                                        |                                            |                         |
| Capital Outlay:                                                     |                 |                      |                      |                                        |                                            |                         |
| Library Books                                                       | -               | -                    | -                    | -                                      |                                            | 369,207                 |
| Audio Visual Materials Buildings and Fixed Equipment                | -<br>28,304,395 | -<br>24,094,151      | -<br>13,119,241      | -<br>10,974,910                        | 54%                                        | -<br>11,960,293         |
| Furniture, Fixtures, and Equipment                                  | 11,656,282      | 18,153,807           | 14,544,537           | 3,609,270                              | 80%                                        | 11,816,283              |
| School Buses                                                        | 1,743,356       | 2,228,865            | 2,198,467            | 30,398                                 | 99%                                        | 2,206,980               |
| Motor Vehicles                                                      | 408,280         | 643,132              | 230,406              | 412,726                                | 36%                                        | 312,715                 |
| Land                                                                | -               | 61,481               | 61,481               | -                                      | 100%                                       | -                       |
| Improvements Other Than Buildings                                   | 3,285,439       | 3,127,564            | 2,890,697            | 236,867                                | 92%                                        | 3,106,350               |
| Remodeling and Renovation                                           | 52,226,431      | 42,746,311           | 33,358,051           | 9,388,260                              | 78%                                        | 22,231,990              |
| Computer Software                                                   | 10,000          | 2,615,079            | 2,615,079            |                                        | 100%                                       | 218,153                 |
| Total Capital Outlay Other Expenses:                                | 97,634,183      | 93,670,390           | 69,017,959           | 24,652,431                             | 74%                                        | 52,221,971              |
| Charter School Capital Outlay Sales Tax                             | _               | 2,322,940            | 2,026,902            | 296,038                                | 87%                                        | _                       |
| Total Other Expenses                                                |                 | 2,322,940            | 2,026,902            | 296,038                                | 0.70                                       |                         |
| Debt Service:                                                       |                 | 2,022,010            | 2,020,002            | 200,000                                |                                            |                         |
| Redemption of Principal                                             | 1,692,891       | 1,974,376            | 1,699,235            | 275,141                                | 86%                                        | 557,182                 |
| Interest                                                            | 69,944          | 50,360               | 50,360               | -                                      | 100%                                       | 91,049                  |
| Dues and Fees                                                       | <del>-</del>    | 6,411                | 6,410                | 1                                      | 100%                                       |                         |
| Total Debt Service                                                  | 1,762,835       | 2,031,147            | 1,756,005            | 275,142                                | 86%                                        | 648,231                 |
| Total Expenditures                                                  | 99,397,018      | 98,024,477           | 72,800,866           | 25,223,611                             | 74%                                        | 52,870,202              |
| Excess (Deficiency) of Revenues                                     |                 |                      |                      |                                        |                                            |                         |
| Over (Under) Expenditures                                           | 16,154,920      | 37,738,058           | 62,961,669           | 25,223,611                             |                                            | 66,103,337              |
| Over (Onder) Experialtures                                          | 10,134,920      | 37,730,030           | 02,901,009           | 25,225,011                             |                                            | 00,103,337              |
| OTHER FINANCING SOURCES (USES)                                      |                 |                      |                      |                                        |                                            |                         |
| Loans                                                               | 772,349         | 4,583,664            | 4,583,664            | _                                      | 100%                                       | _                       |
| Proceeds of Lease-Purchase Agreements                               | -               | 2,477,375            | -                    | (2,477,375)                            | 0%                                         | -                       |
| Transfers Out:                                                      |                 |                      |                      |                                        |                                            |                         |
| To General Fund                                                     | (20,647,413)    | (22,246,413)         | (21,811,513)         | (434,900)                              | 98%                                        | (20,313,240)            |
| To Debt Service                                                     | (29,675,030)    | (29,686,033)         | (29,686,033)         | (40.4.000)                             | 100%                                       | (29,757,094)            |
| Total Transfers                                                     | (50,322,443)    | (51,932,446)         | (51,497,546)         | (434,900)                              |                                            | (50,070,334)            |
| Total Other Financing Sources (Uses)                                | (49,550,094)    | (44,871,407)         | (46,913,882)         | (2,042,475)                            | 105%                                       | (50,070,334)            |
| Net Change in Fund Balances                                         | (33,395,174)    | (7,133,349)          | 16,047,787           | 23,181,136                             |                                            | 16,033,003              |
| Fund Balances, Beginning                                            | 77,875,673      | 77,873,695           | 77,873,695           |                                        |                                            | 61,842,669              |
| Fund Balances, Ending                                               | \$ 44,480,499   | \$ 70,740,346        | \$ 93,921,482        | \$ 23,181,136                          |                                            | \$ 77,875,672           |