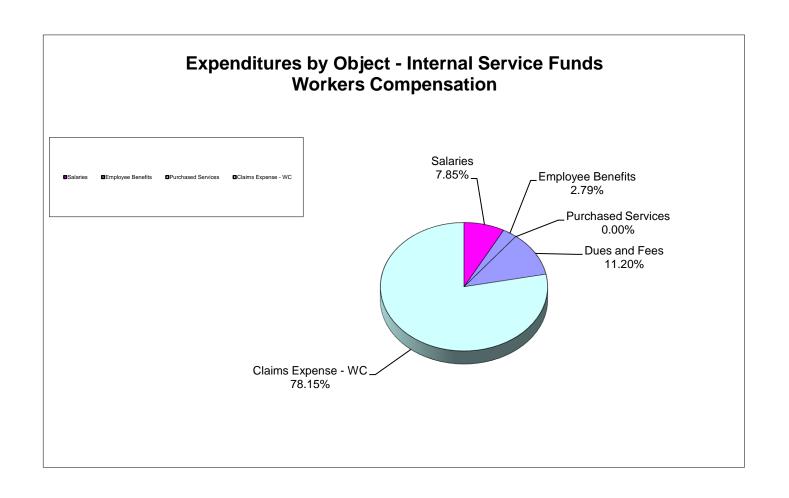

| 725,620                                |                                            | 745,629                 |
| Change in Net Position                          | (435,559)       | (2,435,013)          | (1,709,393)          | 725,620                                |                                            | 745,629                 |
| Net Position, Beginning                         | 4,505,549       | 3,731,541            | 3,731,541            |                                        |                                            | 2,985,912               |
| Net Position, Ending                            | \$ 4,069,990    | \$ 1,296,528         | \$ 2,022,148         | \$ 725,620                             |                                            | \$ 3,731,541            |



## School District of Manatee County, Florida Statement of Revenues, Expenditures, and Changes in Fund Net Position Trust and Agency Funds For Month Ended June 30, 2021

|                                   | Orio | Original Budget |     | Current Budget YTD Actual |    | Under (Over)<br>Collected/<br>Expended |    | % of YTD<br>Actual to<br>Current<br>Budget | YTD Actual<br>June 2020 |    |          |
|-----------------------------------|------|-----------------|-----|---------------------------|----|----------------------------------------|----|--------------------------------------------|-------------------------|----|----------|
| REVENUES                          |      | Jiliai Buuget   | Cui | rent budget               |    | 1D Actual                              |    | Lxperided