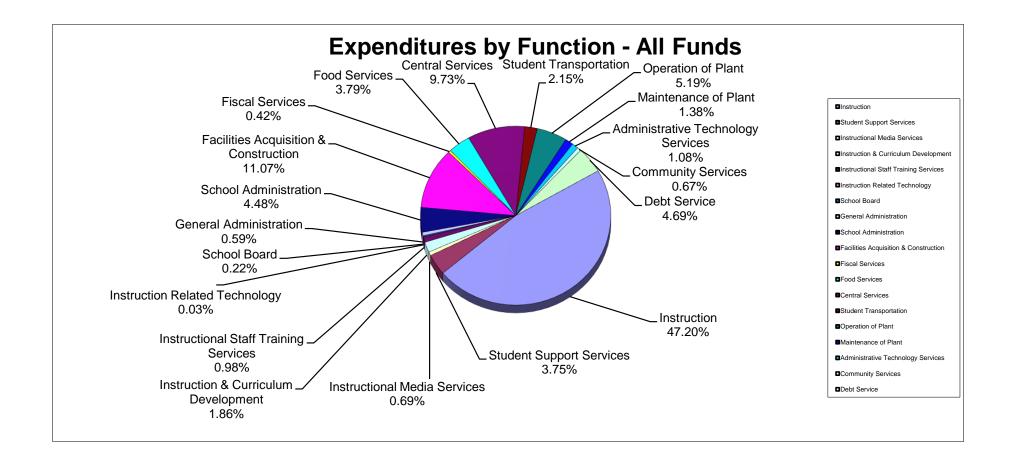

### School District of Manatee County, Florida Statement of Revenues, Expenditures and Changes in Fund Balance (Unaudited) For Month Ended June 30, 2021

|                                       |               |                       |                           |                      | Other Special    |                           |                         |                    |                    |
|---------------------------------------|---------------|-----------------------|---------------------------|----------------------|------------------|---------------------------|-------------------------|--------------------|--------------------|
|                                       | General Fund  | Debt Service<br>Funds | Capital Projects<br>Funds | Food Service<br>Fund | Revenue<br>Funds | Internal Service<br>Funds | Trust & Agency<br>Funds | Total<br>June 2021 | Total<br>June 2020 |
| REVENUES                              |               |                       |                           |                      |                  |                           |                         |                    |                    |
| Federal Direct                        | \$ 750,512    | \$ 953,151            | \$ -                      | s -                  | \$ 1,823,604     | - \$                      | \$ 217,322              | \$ 3,744,589       | \$ 4,999,768       |
| Federal Through State                 | 5,006,938     | ψ 300,101<br>-        | -                         | 28,050,243           | 42,945,509       | _                         | Ψ 217,022               | 76,002,690         | 57,959,547         |
| State                                 | 196,784,536   | 486,635               | 5,358,105                 | 302,387              | -                | _                         | _                       | 202,931,663        | 197,769,782        |
| Local                                 | 243,230,111   | 418,826               | 130,404,430               | 1,595,815            | _                | 52,284,804                | 361,697                 | 428,295,683        | 406,253,959        |
|                                       |               |                       |                           |                      |                  |                           |                         |                    |                    |
| Total Revenues                        | 445,772,097   | 1,858,612             | 135,762,535               | 29,948,445           | 44,769,113       | 52,284,804                | 579,019                 | 710,974,625        | 666,983,056        |
| EXPENDITURES                          |               |                       |                           |                      |                  |                           |                         |                    |                    |
| Instruction                           | 301,400,649   | -                     | -                         | -                    | 23,216,513       | -                         | 556,809                 | 325,173,971        | 320,391,899        |
| Student Support Services              | 18,015,851    | -                     | -                         | -                    | 7,816,416        | -                         | 9,208                   | 25,841,475         | 25,159,374         |
| Instructional Media Services          | 4,705,713     | -                     | -                         | -                    | 29,360           | -                         | 4,195                   | 4,739,268          | 4,928,326          |
| Instruction & Curriculum Development  | 6,880,523     | -                     | -                         | -                    | 5,949,187        | -                         | -                       | 12,829,710         | 12,290,829         |
| Instructional Staff Training Services | 1,964,614     | -                     | -                         | -                    | 4,805,430        | -                         | -                       | 6,770,044          | 7,218,962          |
| Instruction Related Technology        | 119,382       | -                     | -                         | -                    | 68,728           | -                         | -                       | 188,110            | 434,693            |
| School Board                          | 1,496,674     | -                     | -                         | -                    | -                | -                         | -                       | 1,496,674          | 1,168,954          |
| General Administration                | 2,311,499     | -                     | -                         | -                    | 1,749,958        | -                         | -                       | 4,061,457          | 3,295,424          |
| School Administration                 | 30,813,998    | -                     | -                         | -                    | 71,842           | -                         | -                       | 30,885,840         | 29,677,613         |
| Facilities Acquisition & Construction | 5,215,725     | -                     | 71,044,861                | -                    | -                | -                         | -                       | 76,260,586         | 60,939,181         |
| Fiscal Services                       | 2,861,792     |                       | -                         | -                    | 61,634           | -                         | -                       | 2,923,426          | 3,098,498          |
| Food Services                         | -             | -                     | -                         | 26,133,517           | -                | -                         | -                       | 26,133,517         | 30,825,113         |
| Central Services                      | 10,116,818    | -                     | _                         | -                    | 3,548            | 56,930,112                | _                       | 67,050,478         | 64,052,523         |
| Student Transportation                | 14,505,548    | -                     | _                         | _                    | 316,494          | -                         | _                       | 14,822,042         | 16,510,277         |
| Operation of Plant                    | 35,089,907    | -                     | -                         | -                    | 669,301          | -                         | -                       | 35,759,208         | 33,651,082         |
| Maintenance of Plant                  | 9,534,355     | -                     | _                         | _                    | -                | _                         | _                       | 9,534,355          | 10,107,694         |
| Administrative Technology Services    | 7,395,674     | -                     | _                         | _                    | 10,702           | _                         | 62,000                  | 7,468,376          | 9,372,383          |
| Community Services                    | 4,632,949     | -                     | _                         | _                    | -                | _                         | -                       | 4,632,949          | 5,167,440          |
| Debt Service                          | 110,842       | 30,442,246            | 1,756,005                 | -                    | -                | -                         | -                       | 32,309,093         | 32,728,406         |
| Total Expenditures                    | 457,172,513   | 30,442,246            | 72,800,866                | 26,133,517           | 44,769,113       | 56,930,112                | 632,212                 | 688,880,579        | 671,018,671        |
| Excess (Deficiency) of Revenue Over   | -             | <u> </u>              |                           |                      | -                |                           |                         |                    |                    |
| (Under) Expenditures                  | (11,400,416)  | (28,583,634)          | 62,961,669                | 3,814,928            |                  | (4,645,308)               | (53,193)                | 22,094,046         | (4,035,615)        |
| Other Financing Sources (Uses)        |               |                       |                           |                      |                  |                           |                         |                    |                    |
| Other Financing Sources               | _             | _                     | 4,583,664                 | _                    | _                | _                         | _                       | 4,583,664          | 1,217,609          |
| Other Financing Uses                  | -             | _                     |                           | _                    | _                | _                         | _                       |                    |                    |
| Transfers In                          | 21,811,513    | 29,686,033            | -                         | -                    | -                | _                         | _                       | 51,497,546         | 50,070,334         |
| Transfers Out                         |               | _0,000,000            | (51,497,546)              | _                    | _                | _                         | _                       | (51,497,546)       | (50,070,334)       |
| Total Other Financing Sources (Uses)  | 21,811,513    | 29,686,033            | (46,913,882)              |                      |                  |                           |                         | 4,583,664          | 1,217,609          |
| Total Other Financing Sources (Oses)  |               | 29,000,033            | (40,913,862)              |                      |                  |                           | <u>-</u>                | 4,363,004          | 1,217,009          |
| Net Change in Fund Balance            | 10,411,097    | 1,102,399             | 16,047,787                | 3,814,928            | -                | (4,645,308)               | (53,193)                | 26,677,710         | (2,818,006)        |
| Fund Balances, Beginning              | 29,018,719    | 11,100,580            | 77,873,695                | 3,098,520            |                  | 18,346,455                | 653,947                 | 140,091,916        | 142,911,899        |
| Fund Balances, Ending                 | \$ 39,429,816 | <u>\$ 12,202,979</u>  | \$ 93,921,482             | \$ 6,913,448         | \$ -             | \$ 13,701,147             | \$ 600,754              | \$ 166,769,626     | \$ 140,093,893     |
|                                       |               |                       |                           |                      |                  |                           |                         |                    |                    |