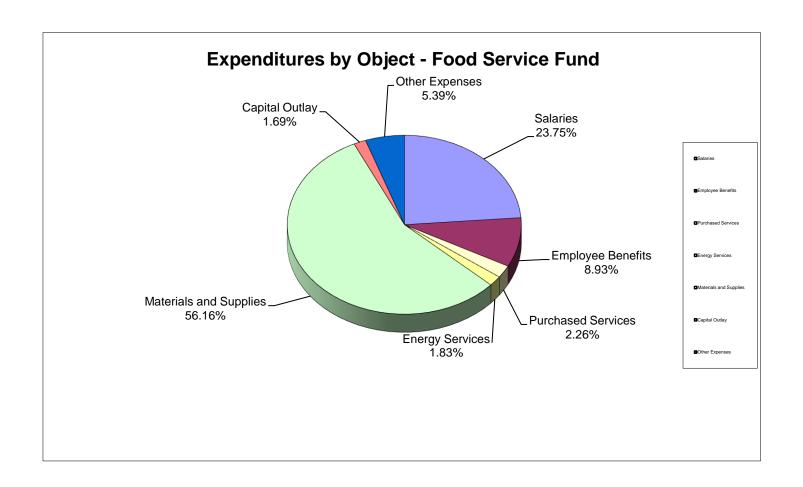

| 95%                                        | 26,133,517              |
| Net Change in Fund Balance                             | (310,208)       | (310,208)              | 5,857,677            | 6,167,885                              |                                            | 3,814,928               |
| Fund Balance, Beginning                                | 6,913,448       | 6,913,448              | 6,913,448            |                                        |                                            | 3,098,520               |
| Fund Balance, Ending                                   | \$ 6,603,240    | \$ 6,603,240           | \$ 12,771,125        | \$ 6,167,885                           |                                            | \$ 6,913,448            |



## School District of Manatee County, Florida Statement of Revenues, Expenditures, and Changes in Fund Balance Other Special Revenue Funds\* For Month Ended June 30, 2022

|                                                                                       | Original Budget        | Current Budget              | YTD Actual                 | Under (Over)<br>Collected/<br>Expended | % of YTD<br>Actual to<br>Current<br>Budget | YTD Actual<br>June 2021 |
|---------------------------------------------------------------------------------------|------------------------|-----------------------------|----------------------------|----------------------------------------|--------------------------------------------|-------------------------|
| REVENUES