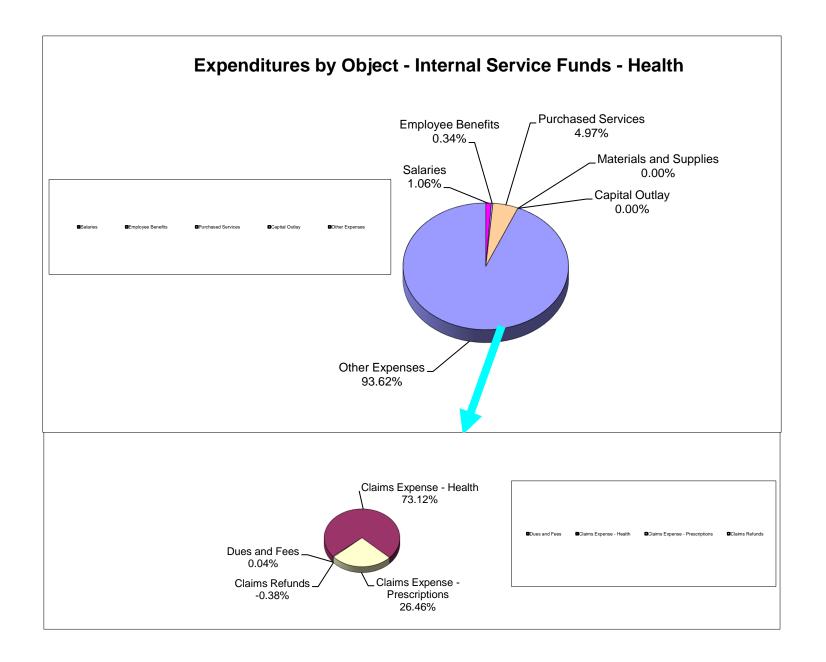

### School District of Manatee County, Florida Statement of Revenues, Expenditures and Changes in Fund Balance (Unaudited) For Month Ended June 30, 2022

|                                              | General Fund  | Debt Service<br>Funds | Capital Projects<br>Funds | Food Service<br>Fund | Other Special<br>Revenue<br>Funds* | Internal Service<br>Funds | Trust & Agency<br>Funds | Total<br>June 2022 | Total<br>June 2021 |
|----------------------------------------------|---------------|-----------------------|---------------------------|----------------------|------------------------------------|---------------------------|-------------------------|--------------------|--------------------|
| REVENUES                                     |               |                       |                           | -                    |                                    |                           |                         |                    |                    |
| Federal Direct                               | \$ 749,700    | \$ 948.620            | \$ -                      | \$ -                 | \$ 2,772,384                       | - s                       | \$ 216,593              | \$ 4,687,297       | \$ 3.744.589       |
| Federal Through State                        | 1,939,306     | φ 010,020<br>-        | -                         | 35.082.022           | 78,750,833                         | -                         | ψ 210,000<br>-          | 115,772,161        | 76,002,690         |
| State                                        | 187,138,942   | 472,583               | 5,699,151                 | 309,933              | -                                  | _                         | -                       | 193,620,609        | 202,931,663        |
| Local                                        | 265,568,493   | 374,947               | 145,595,872               | 1,633,055            | -                                  | 51,939,674                | 563,111                 | 465,675,152        | 428,295,683        |
| Total Revenues                               | 455,396,441   | 1,796,150             | 151,295,023               | 37,025,010           | 81,523,217                         | 51,939,674                | 779,704                 | 779,755,219        | 710,974,625        |
|                                              |               |                       |                           |                      |                                    |                           |                         |                    |                    |
| EXPENDITURES                                 |               |                       |                           |                      |                                    |                           |                         |                    |                    |
| Instruction                                  | 302,347,428   | -                     | -                         | -                    | 41,691,876                         | -                         | 427,737                 | 344,467,041        | 325,173,971        |
| Student Support Services                     | 15,040,187    | -                     | -                         | -                    | 11,441,802                         | -                         | 4,063                   | 26,486,052         | 25,841,475         |
| Instructional Media Services                 | 4,894,810     | •                     | -                         | -                    | 44,136                             | -                         | 3,430                   | 4,942,376          | 4,739,268          |
| Instruction & Curriculum Development         | 7,187,656     | •                     | -                         | -                    | 6,924,419                          | -                         | -                       | 14,112,075         | 12,829,710         |
| Instructional Staff Training Services        | 1,216,101     | ı                     | -                         | -                    | 5,723,420                          | -                         | 72                      | 6,939,593          | 6,770,044          |
| Instruction Related Technology               | 121,211       | -                     | -                         | -                    | 79,722                             | -                         | -                       | 200,933            | 188,110            |
| School Board                                 | 1,541,080     | -                     | -                         | -                    | 1,076                              | -                         | -                       | 1,542,156          | 1,496,674          |
| General Administration                       | 2,328,824     | =                     | -                         | -                    | 3,412,717                          | -                         | -                       | 5,741,541          | 4,061,457          |
| School Administration                        | 31,552,070    | -                     | -                         | -                    | 339,970                            | -                         | -                       | 31,892,040         | 30,885,840         |
| Facilities Acquisition & Construction        | 5,291,690     | -                     | 83,621,195                | -                    | 10,765                             | -                         | -                       | 88,923,650         | 76,260,586         |
| Fiscal Services                              | 2,771,429     | •                     | -                         | -                    | 83,796                             | -                         | -                       | 2,855,225          | 2,923,426          |
| Food Services                                | -             | •                     | -                         | 31,167,333           | 280,890                            | -                         | -                       | 31,448,223         | 26,133,517         |
| Central Services                             | 10,562,664    | •                     | -                         | -                    | 151,129                            | 60,430,081                | -                       | 71,143,874         | 67,050,478         |
| Student Transportation                       | 15,830,787    | -                     | -                         | -                    | 377,709                            | , , , <sub>-</sub>        | -                       | 16,208,496         | 14,822,042         |
| Operation of Plant                           | 38,222,225    | -                     | -                         | -                    | 799,947                            | -                         | -                       | 39,022,172         | 35,759,208         |
| Maintenance of Plant                         | 9,002,834     | -                     | -                         | -                    | 101,499                            | -                         | -                       | 9,104,333          | 9,534,355          |
| Administrative Technology Services           | 7,294,610     | -                     | -                         | -                    | 376,482                            | -                         | -                       | 7,671,092          | 7,468,376          |
| Community Services                           | 5,922,718     | -                     | -                         | -                    | 1,077                              | -                         | -                       | 5,923,795          | 4,632,949          |
| Debt Service                                 | 67,046        | 27,980,798            | 1,832,659                 | -                    |                                    | -                         | -                       | 29,880,503         | 32,309,093         |
| Total Expenditures                           | 461,195,370   | 27,980,798            | 85,453,854                | 31,167,333           | 71,842,432                         | 60,430,081                | 435,302                 | 738,505,170        | 688,880,579        |
| Excess (Deficiency) of Revenue Over          |               |                       |                           |                      |                                    |                           |                         |                    |                    |
| (Under) Expenditures                         | (5,798,929)   | (26,184,648)          | 65,841,169                | 5,857,677            | 9,680,785                          | (8,490,407)               | 344,402                 | 41,250,049         | 22,094,046         |
| Other Financing Sources (Uses)               |               |                       |                           |                      |                                    |                           |                         |                    |                    |
| Other Financing Sources                      | _             | _                     | 1,100,565                 | _                    | _                                  | _                         | _                       | 1.100.565          | 4,583,664          |
| Other Financing Sources Other Financing Uses | -             |                       | 1,100,505                 | -                    | -                                  | -                         | -                       | 1,100,303          | 4,000,004          |
| Transfers In                                 | 20.731.449    | 25.870.938            | 6.804.370                 | -                    | -                                  | 5.500.000                 | -                       | 58.906.757         | 51.497.546         |
| Transfers Out                                | (6,804,370)   | 20,010,000            | (42,421,602)              | -                    | (9,680,785)                        | 3,300,000                 | -                       | (58,906,757)       | (51,497,546)       |
|                                              |               | 25 070 000            |                           |                      |                                    | 5 500 000                 | <del></del>             |                    |                    |
| Total Other Financing Sources (Uses)         | 13,927,079    | 25,870,938            | (34,516,667)              |                      | (9,680,785)                        | 5,500,000                 | <del></del>             | 1,100,565          | 4,583,664          |
| Net Change in Fund Balance                   | 8,128,150     | (313,710)             | 31,324,502                | 5,857,677            | -                                  | (2,990,407)               | 344,402                 | 42,350,614         | 26,677,710         |
| Fund Balances, Beginning                     | 42,260,186    | 12,202,979            | 93,921,482                | 6,913,448            | -                                  | 13,701,147                | 600,754                 | 169,599,996        | 140,091,916        |
| Fund Balances, Ending                        | \$ 50,388,336 | <u>\$ 11,889,269</u>  | <u>\$ 125,245,984</u>     | <u>\$ 12,771,125</u> | <u>\$</u>                          | \$ 10,710,740             | <u>\$ 945,156</u>       | \$ 211,950,610     | \$ 166,769,626     |
|                                              |               |                       |                           |                      |                                    |                           |                         |                    |                    |