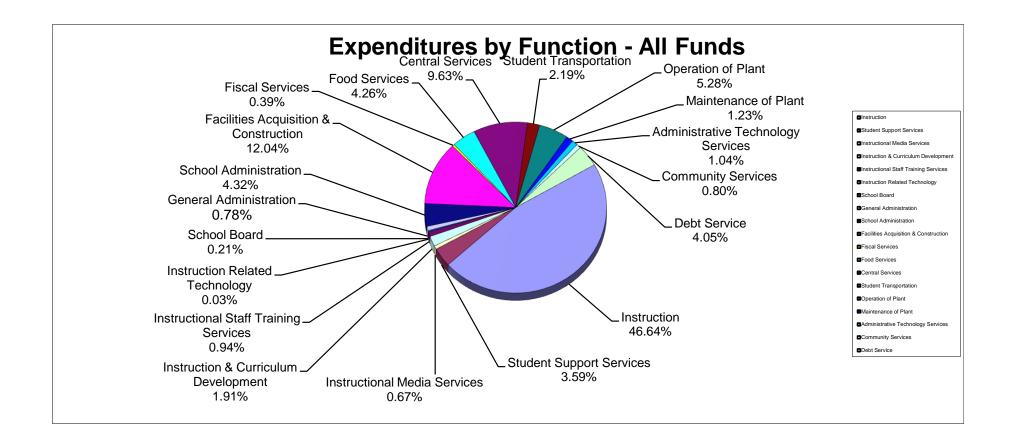

### School District of Manatee County, Florida Statement of Revenues, Expenditures and Changes in Fund Balance (Unaudited) For Month Ended June 30, 2022

|                                              | General Fund  | Debt Service<br>Funds | Capital Projects<br>Funds | Food Service<br>Fund | Other Special<br>Revenue<br>Funds* | Internal Service<br>Funds | Trust & Agency<br>Funds | Total<br>June 2022 | Total<br>June 2021 |
|----------------------------------------------|---------------|-----------------------|---------------------------|----------------------|------------------------------------|---------------------------|-------------------------|--------------------|--------------------|
| REVENUES                                     |               |                       |                           | -                    |                                    |                           |                         |                    |                    |
| Federal Direct                               | \$ 749,700    | \$ 948.620            | \$ -                      | \$ -                 | \$ 2,772,384                       | - s                       | \$ 216,593              | \$ 4,687,297       | \$ 3.744.589       |
| Federal Through State                        | 1,939,306     | φ 010,020<br>-        | -                         | 35.082.022           | 78,750,833                         | -                         | ψ 210,000<br>-          | 115,772,161        | 76,002,690         |
| State                                        | 187,138,942   | 472,583               | 5,699,151                 | 309,933              | -                                  | _                         | -                       | 193,620,609        | 202,931,663        |
| Local                                        | 265,568,493   | 374,947               | 145,595,872               | 1,633,055            | -                                  | 51,939,674                | 563,111                 | 465,675,152        | 428,295,683        |
| Total Revenues                               | 455,396,441   | 1,796,150             | 151,295,023               | 37,025,010           | 81,523,217                         | 51,939,674                | 779,704                 | 779,755,219        | 710,974,625        |
|                                              |               |                       |                           |                      |                                    |                           |                         |                    |                    |
| EXPENDITURES                                 |               |                       |                           |                      |                                    |                           |                         |                    |                    |
| Instruction                                  | 302,347,428   | -                     | -                         | -                    | 41,691,876                         | -                         | 427,737                 | 344,467,041        | 325,173,971        |
| Student Support Services                     | 15,040,187    | -                     | -                         | -                    | 11,441,802                         | -                         | 4,063                   | 26,486,052         | 25,841,475         |
| Instructional Media Services                 | 4,894,810     | •                     | -                         | -                    | 44,136                             | -                         | 3,430                   | 4,942,376          | 4,739,268          |
| Instruction & Curriculum Development         | 7,187,656     | •                     | -                         | -                    | 6,924,419                          | -                         | -                       | 14,112,075         | 12,829,710         |
| Instructional Staff Training Services        | 1,216,101     | ı                     | -                         | -                    | 5,723,420                          | -                         | 72                      | 6,939,593          | 6,770,044          |
| Instruction Related Technology               | 121,211       | -                     | -                         | -                    | 79,722                             | -                         | -                       | 200,933            | 188,110            |
| School Board                                 | 1,541,080     | -                     | -                         | -                    | 1,076                              | -                         | -                       | 1,542,156          | 1,496,674          |
| General Administration                       | 2,328,824     | =                     | -                         | -                    | 3,412,717                          | -                         | -                       | 5,741,541          | 4,061,457          |
| School Administration                        | 31,552,070    | -                     | -                         | -                    | 339,970                            | -                         | -                       | 31,892,040         | 30,885,840         |
| Facilities Acquisition & Construction        | 5,291,690     | -                     | 83,621,195                | -                    | 10,765                             | -                         | -                       | 88,923,650         | 76,260,586         |
| Fiscal Services                              | 2,771,429     | •                     | -                         | -                    | 83,796                             | -                         | -                       | 2,855,225          | 2,923,426          |
| Food Services                                | -             | •                     | -                         | 31,167,333           | 280,890                            | -                         | -                       | 31,448,223         | 26,133,517         |
| Central Services                             | 10,562,664    | •                     | -                         | -                    | 151,129                            | 60,430,081                | -                       | 71,143,874         | 67,050,478         |
| Student Transportation                       | 15,830,787    | -                     | -                         | -                    | 377,709                            | , , , <sub>-</sub>        | -                       | 16,208,496         | 14,822,042         |
| Operation of Plant                           | 38,222,225    | -                     | -                         | -                    | 799,947                            | -                         | -                       | 39,022,172         | 35,759,208         |
| Maintenance of Plant                         | 9,002,834     | -                     | -                         | -                    | 101,499                            | -                         | -                       | 9,104,333          | 9,534,355          |
| Administrative Technology Services           | 7,294,610     | -                     | -                         | -                    | 376,482                            | -                         | -                       | 7,671,092          | 7,468,376          |
| Community Services                           | 5,922,718     | -                     | -                         | -                    | 1,077                              | -                         | -                       | 5,923,795          | 4,632,949          |
| Debt Service                                 | 67,046        | 27,980,798            | 1,832,659                 | -                    |                                    | -                         | -                       | 29,880,503         | 32,309,093         |
| Total Expenditures                           | 461,195,370   | 27,980,798            | 85,453,854                | 31,167,333           | 71,842,432                         | 60,430,081                | 435,302                 | 738,505,170        | 688,880,579        |
| Excess (Deficiency) of Revenue Over          |               |                       |                           |                      |                                    |                           |                         |                    |                    |
| (Under) Expenditures                         | (5,798,929)   | (26,184,648)          | 65,841,169                | 5,857,677            | 9,680,785                          | (8,490,407)               | 344,402                 | 41,250,049         | 22,094,046         |
| Other Financing Sources (Uses)               |               |                       |                           |                      |                                    |                           |                         |                    |                    |
| Other Financing Sources                      | _             | _                     | 1,100,565                 | _                    | _                                  | _                         | _                       | 1.100.565          | 4,583,664          |
| Other Financing Sources Other Financing Uses | -             |                       | 1,100,505                 | -                    | -                                  | -                         | -                       | 1,100,303          | 4,000,004          |
| Transfers In                                 | 20.731.449    | 25.870.938            | 6.804.370                 | -                    | -                                  | 5.500.000                 | -                       | 58.906.757         | 51.497.546         |
| Transfers Out                                | (6,804,370)   | 20,010,000            | (42,421,602)              | -                    | (9,680,785)                        | 3,300,000                 | -                       | (58,906,757)       | (51,497,546)       |
|                                              |               | 25 070 000            |                           |                      |                                    | 5 500 000                 | <del></del>             |                    |                    |
| Total Other Financing Sources (Uses)         | 13,927,079    | 25,870,938            | (34,516,667)              |                      | (9,680,785)                        | 5,500,000                 | <del></del>             | 1,100,565          | 4,583,664          |
| Net Change in Fund Balance                   | 8,128,150     | (313,710)             | 31,324,502                | 5,857,677            | -                                  | (2,990,407)               | 344,402                 | 42,350,614         | 26,677,710         |
| Fund Balances, Beginning                     | 42,260,186    | 12,202,979            | 93,921,482                | 6,913,448            | -                                  | 13,701,147                | 600,754                 | 169,599,996        | 140,091,916        |
| Fund Balances, Ending                        | \$ 50,388,336 | <u>\$ 11,889,269</u>  | <u>\$ 125,245,984</u>     | <u>\$ 12,771,125</u> | <u>\$</u>                          | \$ 10,710,740             | <u>\$ 945,156</u>       | \$ 211,950,610     | \$ 166,769,626     |
|                                              |               |                       |                           |                      |                                    |                           |                         |                    |                    |