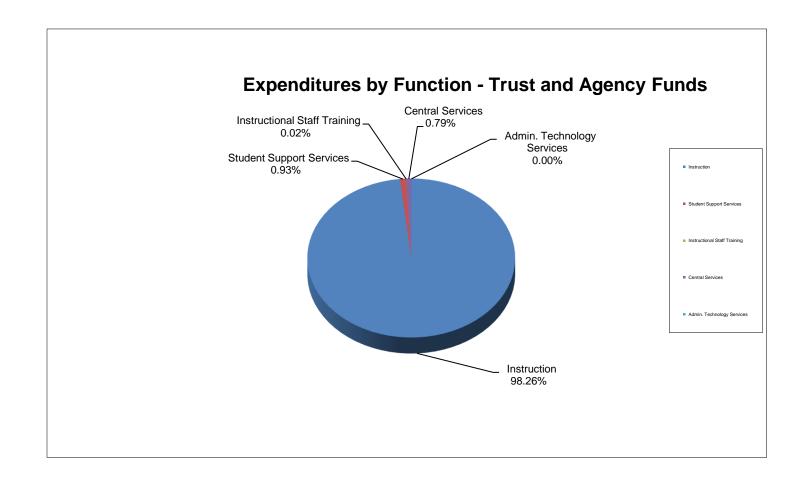

### School District of Manatee County, Florida Statement of Revenues, Expenditures and Changes in Fund Balance (Unaudited) For Month Ended June 30, 2022

|                                              | General Fund  | Debt Service<br>Funds | Capital Projects<br>Funds | Food Service<br>Fund | Other Special<br>Revenue<br>Funds* | Internal Service<br>Funds | Trust & Agency<br>Funds | Total<br>June 2022 | Total<br>June 2021 |
|----------------------------------------------|---------------|-----------------------|---------------------------|----------------------|------------------------------------|---------------------------|-------------------------|--------------------|--------------------|
| REVENUES                                     |               |                       |                           | -                    |                                    |                           |                         |                    |                    |
| Federal Direct                               | \$ 749,700    | \$ 948.620            | \$ -                      | \$ -                 | \$ 2,772,384                       | - s                       | \$ 216,593              | \$ 4,687,297       | \$ 3.744.589       |
| Federal Through State                        | 1,939,306     | φ 010,020<br>-        | -                         | 35.082.022           | 78,750,833                         | -                         | ψ 210,000<br>-          | 115,772,161        | 76,002,690         |
| State                                        | 187,138,942   | 472,583               | 5,699,151                 | 309,933              | -                                  | _                         | -                       | 193,620,609        | 202,931,663        |
| Local                                        | 265,568,493   | 374,947               | 145,595,872               | 1,633,055            | -                                  | 51,939,674                | 563,111                 | 465,675,152        | 428,295,683        |
| Total Revenues                               | 455,396,441   | 1,796,150             | 151,295,023               | 37,025,010           | 81,523,217                         | 51,939,674                | 779,704                 | 779,755,219        | 710,974,625        |
|                                              |               |                       |                           |                      |                                    |                           |                         |                    |                    |
| EXPENDITURES                                 |               |                       |                           |                      |                                    |                           |                         |                    |                    |
| Instruction                                  | 302,347,428   | -                     | -                         | -                    | 41,691,876                         | -                         | 427,737                 | 344,467,041        | 325,173,971        |
| Student Support Services                     | 15,040,187    | -                     | -                         | -                    | 11,441,802                         | -                         | 4,063                   | 26,486,052         | 25,841,475         |
| Instructional Media Services                 | 4,894,810     | •                     | -                         | -                    | 44,136                             | -                         | 3,430                   | 4,942,376          | 4,739,268          |
| Instruction & Curriculum Development         | 7,187,656     | •                     | -                         | -                    | 6,924,419                          | -                         | -                       | 14,112,075         | 12,829,710         |
| Instructional Staff Training Services        | 1,216,101     | ı                     | -                         | -                    | 5,723,420                          | -                         | 72                      | 6,939,593          | 6,770,044          |
| Instruction Related Technology               | 121,211       | -                     | -                         | -                    | 79,722                             | -                         | -                       | 200,933            | 188,110            |
| School Board                                 | 1,541,080     | -                     | -                         | -                    | 1,076                              | -                         | -                       | 1,542,156          | 1,496,674          |
| General Administration                       | 2,328,824     | =                     | -                         | -                    | 3,412,717                          | -                         | -                       | 5,741,541          | 4,061,457          |
| School Administration                        | 31,552,070    | -                     | -                         | -                    | 339,970                            | -                         | -                       | 31,892,040         | 30,885,840         |
| Facilities Acquisition & Construction        | 5,291,690     | -                     | 83,621,195                | -                    | 10,765                             | -                         | -                       | 88,923,650         | 76,260,586         |
| Fiscal Services                              | 2,771,429     | •                     | -                         | -                    | 83,796                             | -                         | -                       | 2,855,225          | 2,923,426          |
| Food Services                                | -             | •                     | -                         | 31,167,333           | 280,890                            | -                         | -                       | 31,448,223         | 26,133,517         |
| Central Services                             | 10,562,664    | •                     | -                         | -                    | 151,129                            | 60,430,081                | -                       | 71,143,874         | 67,050,478         |
| Student Transportation                       | 15,830,787    | -                     | -                         | -                    | 377,709                            | , , , <sub>-</sub>        | -                       | 16,208,496         | 14,822,042         |
| Operation of Plant                           | 38,222,225    | -                     | -                         | -                    | 799,947                            | -                         | -                       | 39,022,172         | 35,759,208         |
| Maintenance of Plant                         | 9,002,834     | -                     | -                         | -                    | 101,499                            | -                         | -                       | 9,104,333          | 9,534,355          |
| Administrative Technology Services           | 7,294,610     | -                     | -                         | -                    | 376,482                            | -                         | -                       | 7,671,092          | 7,468,376          |
| Community Services                           | 5,922,718     | -                     | -                         | -                    | 1,077                              | -                         | -                       | 5,923,795          | 4,632,949          |
| Debt Service                                 | 67,046        | 27,980,798            | 1,832,659                 | -                    |                                    | -                         | -                       | 29,880,503         | 32,309,093         |
| Total Expenditures                           | 461,195,370   | 27,980,798            | 85,453,854                | 31,167,333           | 71,842,432                         | 60,430,081                | 435,302                 | 738,505,170        | 688,880,579        |
| Excess (Deficiency) of Revenue Over          |               |                       |                           |                      |                                    |                           |                         |                    |                    |
| (Under) Expenditures                         | (5,798,929)   | (26,184,648)          | 65,841,169                | 5,857,677            | 9,680,785                          | (8,490,407)               | 344,402                 | 41,250,049         | 22,094,046         |
| Other Financing Sources (Uses)               |               |                       |                           |                      |                                    |                           |                         |                    |                    |
| Other Financing Sources                      | _             | _                     | 1,100,565                 | _                    | _                                  | _                         | _                       | 1.100.565          | 4,583,664          |
| Other Financing Sources Other Financing Uses | -             |                       | 1,100,505                 | -                    | -                                  | -                         | -                       | 1,100,303          | 4,000,004          |
| Transfers In                                 | 20.731.449    | 25.870.938            | 6.804.370                 | -                    | -                                  | 5.500.000                 | -                       | 58.906.757         | 51.497.546         |
| Transfers Out                                | (6,804,370)   | 20,010,000            | (42,421,602)              | -                    | (9,680,785)                        | 3,300,000                 | -                       | (58,906,757)       | (51,497,546)       |
|                                              |               | 25 070 000            |                           |                      |                                    | 5 500 000                 | <del></del>             |                    |                    |
| Total Other Financing Sources (Uses)         | 13,927,079    | 25,870,938            | (34,516,667)              |                      | (9,680,785)                        | 5,500,000                 | <del></del>             | 1,100,565          | 4,583,664          |
| Net Change in Fund Balance                   | 8,128,150     | (313,710)             | 31,324,502                | 5,857,677            | -                                  | (2,990,407)               | 344,402                 | 42,350,614         | 26,677,710         |
| Fund Balances, Beginning                     | 42,260,186    | 12,202,979            | 93,921,482                | 6,913,448            | -                                  | 13,701,147                | 600,754                 | 169,599,996        | 140,091,916        |
| Fund Balances, Ending                        | \$ 50,388,336 | <u>\$ 11,889,269</u>  | <u>\$ 125,245,984</u>     | <u>\$ 12,771,125</u> | <u>\$</u>                          | \$ 10,710,740             | <u>\$ 945,156</u>       | \$ 211,950,610     | \$ 166,769,626     |
|                                              |               |                       |                           |                      |                                    |                           |                         |                    |                    |