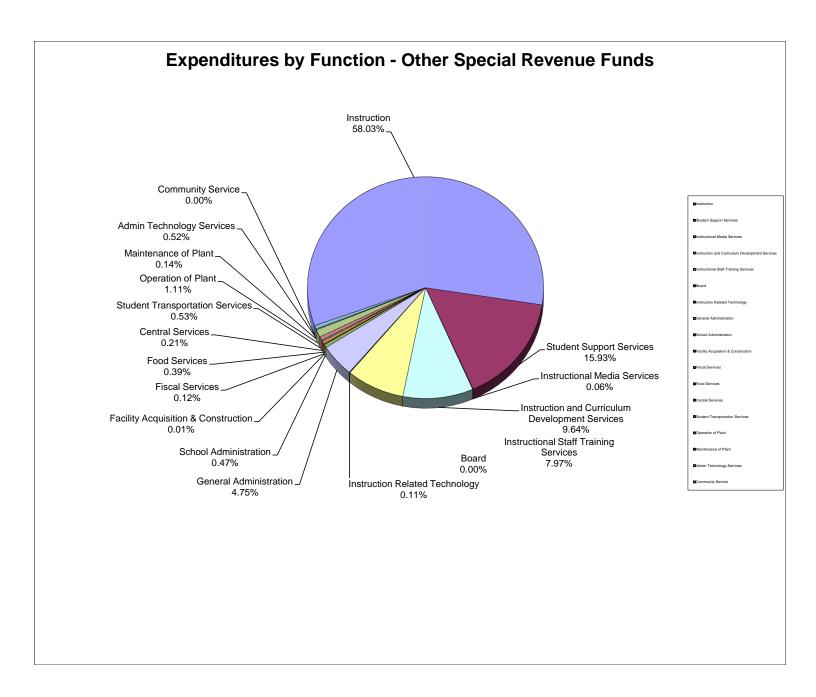

### School District of Manatee County, Florida Statement of Revenues, Expenditures and Changes in Fund Balance (Unaudited) For Month Ended June 30, 2022

|                                              | General Fund  | Debt Service<br>Funds | Capital Projects<br>Funds | Food Service<br>Fund | Other Special<br>Revenue<br>Funds* | Internal Service<br>Funds | Trust & Agency<br>Funds | Total<br>June 2022 | Total<br>June 2021 |
|----------------------------------------------|---------------|-----------------------|---------------------------|----------------------|------------------------------------|---------------------------|-------------------------|--------------------|--------------------|
| REVENUES                                     |               |                       |                           | -                    |                                    |                           |                         |                    |                    |
| Federal Direct                               | \$ 749,700    | \$ 948.620            | \$ -                      | \$ -                 | \$ 2,772,384                       | - s                       | \$ 216,593              | \$ 4,687,297       | \$ 3.744.589       |
| Federal Through State                        | 1,939,306     | φ 010,020<br>-        | -                         | 35.082.022           | 78,750,833                         | -                         | ψ 210,000<br>-          | 115,772,161        | 76,002,690         |
| State                                        | 187,138,942   | 472,583               | 5,699,151                 | 309,933              | -                                  | _                         | -                       | 193,620,609        | 202,931,663        |
| Local                                        | 265,568,493   | 374,947               | 145,595,872               | 1,633,055            | -                                  | 51,939,674                | 563,111                 | 465,675,152        | 428,295,683        |
| Total Revenues                               | 455,396,441   | 1,796,150             | 151,295,023               | 37,025,010           | 81,523,217                         | 51,939,674                | 779,704                 | 779,755,219        | 710,974,625        |
|                                              |               |                       |                           |                      |                                    |                           |                         |                    |                    |
| EXPENDITURES                                 |               |                       |                           |                      |                                    |                           |                         |                    |                    |
| Instruction                                  | 302,347,428   | -                     | -                         | -                    | 41,691,876                         | -                         | 427,737                 | 344,467,041        | 325,173,971        |
| Student Support Services                     | 15,040,187    | -                     | -                         | -                    | 11,441,802                         | -                         | 4,063                   | 26,486,052         | 25,841,475         |
| Instructional Media Services                 | 4,894,810     | •                     | -                         | -                    | 44,136                             | -                         | 3,430                   | 4,942,376          | 4,739,268          |
| Instruction & Curriculum Development         | 7,187,656     | •                     | -                         | -                    | 6,924,419                          | -                         | -                       | 14,112,075         | 12,829,710         |
| Instructional Staff Training Services        | 1,216,101     | ı                     | -                         | -                    | 5,723,420                          | -                         | 72                      | 6,939,593          | 6,770,044          |
| Instruction Related Technology               | 121,211       | -                     | -                         | -                    | 79,722                             | -                         | -                       | 200,933            | 188,110            |
| School Board                                 | 1,541,080     | -                     | -                         | -                    | 1,076                              | -                         | -                       | 1,542,156          | 1,496,674          |
| General Administration                       | 2,328,824     | =                     | -                         | -                    | 3,412,717                          | -                         | -                       | 5,741,541          | 4,061,457          |
| School Administration                        | 31,552,070    | -                     | -                         | -                    | 339,970                            | -                         | -                       | 31,892,040         | 30,885,840         |
| Facilities Acquisition & Construction        | 5,291,690     | -                     | 83,621,195                | -                    | 10,765                             | -                         | -                       | 88,923,650         | 76,260,586         |
| Fiscal Services                              | 2,771,429     | •                     | -                         | -                    | 83,796                             | -                         | -                       | 2,855,225          | 2,923,426          |
| Food Services                                | -             | •                     | -                         | 31,167,333           | 280,890                            | -                         | -                       | 31,448,223         | 26,133,517         |
| Central Services                             | 10,562,664    | •                     | -                         | -                    | 151,129                            | 60,430,081                | -                       | 71,143,874         | 67,050,478         |
| Student Transportation                       | 15,830,787    | -                     | -                         | -                    | 377,709                            | , , , <sub>-</sub>        | -                       | 16,208,496         | 14,822,042         |
| Operation of Plant                           | 38,222,225    | -                     | -                         | -                    | 799,947                            | -                         | -                       | 39,022,172         | 35,759,208         |
| Maintenance of Plant                         | 9,002,834     | -                     | -                         | -                    | 101,499                            | -                         | -                       | 9,104,333          | 9,534,355          |
| Administrative Technology Services           | 7,294,610     | -                     | -                         | -                    | 376,482                            | -                         | -                       | 7,671,092          | 7,468,376          |
| Community Services                           | 5,922,718     | -                     | -                         | -                    | 1,077                              | -                         | -                       | 5,923,795          | 4,632,949          |
| Debt Service                                 | 67,046        | 27,980,798            | 1,832,659                 | -                    |                                    | -                         | -                       | 29,880,503         | 32,309,093         |
| Total Expenditures                           | 461,195,370   | 27,980,798            | 85,453,854                | 31,167,333           | 71,842,432                         | 60,430,081                | 435,302                 | 738,505,170        | 688,880,579        |
| Excess (Deficiency) of Revenue Over          |               |                       |                           |                      |                                    |                           |                         |                    |                    |
| (Under) Expenditures                         | (5,798,929)   | (26,184,648)          | 65,841,169                | 5,857,677            | 9,680,785                          | (8,490,407)               | 344,402                 | 41,250,049         | 22,094,046         |
| Other Financing Sources (Uses)               |               |                       |                           |                      |                                    |                           |                         |                    |                    |
| Other Financing Sources                      | _             | _                     | 1,100,565                 | _                    | _                                  | _                         | _                       | 1.100.565          | 4,583,664          |
| Other Financing Sources Other Financing Uses | -             |                       | 1,100,505                 | -                    | -                                  | -                         | -                       | 1,100,303          | 4,000,004          |
| Transfers In                                 | 20.731.449    | 25.870.938            | 6.804.370                 | -                    | -                                  | 5.500.000                 | -                       | 58.906.757         | 51.497.546         |
| Transfers Out                                | (6,804,370)   | 20,010,000            | (42,421,602)              | -                    | (9,680,785)                        | 3,300,000                 | -                       | (58,906,757)       | (51,497,546)       |
|                                              |               | 25 070 000            |                           |                      |                                    | 5 500 000                 | <del></del>             |                    |                    |
| Total Other Financing Sources (Uses)         | 13,927,079    | 25,870,938            | (34,516,667)              |                      | (9,680,785)                        | 5,500,000                 | <del></del>             | 1,100,565          | 4,583,664          |
| Net Change in Fund Balance                   | 8,128,150     | (313,710)             | 31,324,502                | 5,857,677            | -                                  | (2,990,407)               | 344,402                 | 42,350,614         | 26,677,710         |
| Fund Balances, Beginning                     | 42,260,186    | 12,202,979            | 93,921,482                | 6,913,448            | -                                  | 13,701,147                | 600,754                 | 169,599,996        | 140,091,916        |
| Fund Balances, Ending                        | \$ 50,388,336 | <u>\$ 11,889,269</u>  | <u>\$ 125,245,984</u>     | <u>\$ 12,771,125</u> | <u>\$</u>                          | \$ 10,710,740             | <u>\$ 945,156</u>       | \$ 211,950,610     | \$ 166,769,626     |
|                                              |               |                       |                           |                      |                                    |                           |                         |                    |                    |