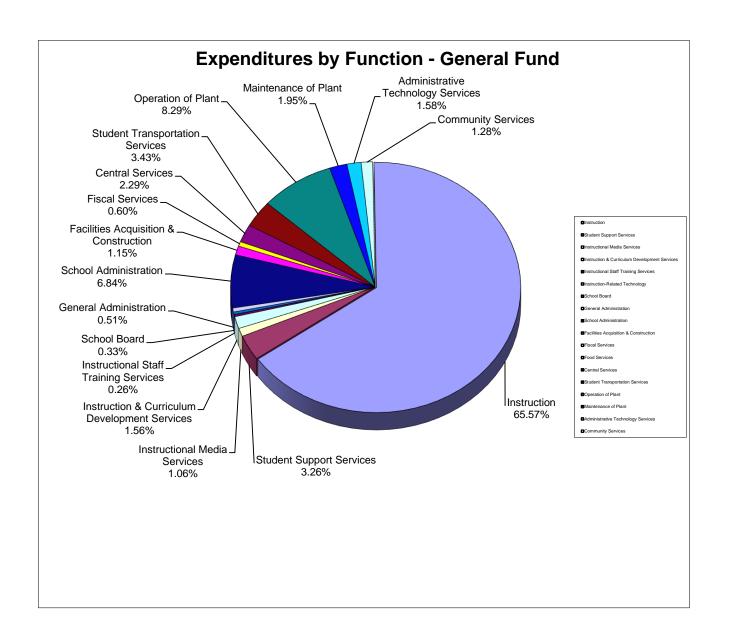

### School District of Manatee County, Florida Statement of Revenues, Expenditures, and Changes in Fund Balance General Fund For Month Ended June 30, 2022

| For Month Ended June 30, 2022                                                               |                             |                             |                          |                                                        |                                            |                          |  |  |  |  |
|---------------------------------------------------------------------------------------------|-----------------------------|-----------------------------|--------------------------|--------------------------------------------------------|--------------------------------------------|--------------------------|--|--|--|--|
|                                                                                             | Original Budget             | Current Budget              | YTD Actual               | Variance with<br>Current Budget<br>Positive (Negative) | % of YTD<br>Actual to<br>Current<br>Budget | YTD Actual<br>June 2021  |  |  |  |  |
| REVENUES                                                                                    |                             | <u> </u>                    |                          | <del></del>                                            |                                            |                          |  |  |  |  |
| Federal Direct: Reserve Officers Training Corps (ROTC)                                      | \$ 649,841                  | \$ 702,807                  | \$ 702,807               | \$ -                                                   | 100%                                       | \$ 704,314               |  |  |  |  |
| Miscellaneous Federal Direct                                                                | 4,395                       | 46,893                      | 46,893                   | -                                                      | 100%                                       | 46,198                   |  |  |  |  |
| Total Federal Direct                                                                        | 654,236                     | 749,700                     | 749,700                  | -                                                      | 100%                                       | 750,512                  |  |  |  |  |
| Federal Through State:                                                                      |                             | 00.000                      | 22.222                   |                                                        | 4000/                                      | 22.222                   |  |  |  |  |
| Vocational Education Act<br>Medicaid                                                        | 2,231,335                   | 22,000<br>1,182,141         | 22,000<br>1,180,005      | (2,136)                                                | 100%<br>100%                               | 22,000<br>1,666,885      |  |  |  |  |
| Individuals with Disabilities                                                               | -                           | 328,846                     | 317,977                  | (10,869)                                               | 97%                                        | 318,053                  |  |  |  |  |
| Educational Stabilization K-12<br>Educational Stabilization VPK                             | -                           | 17,700<br>660,114           | 6,710<br>412,614         | (10,990)<br>(247,500)                                  | 38%<br>63%                                 | 3,000,000                |  |  |  |  |
| Miscellaneous Federal Through State                                                         |                             |                             |                          |                                                        | 0370                                       |                          |  |  |  |  |
| Total Federal Through State                                                                 | 2,231,335                   | 2,210,801                   | 1,939,306                | (271,495)                                              | 88%                                        | 5,006,938                |  |  |  |  |
| State:<br>Florida Education Finance Program (FEFP)                                          | 128,832,657                 | 123.364.892                 | 123.364.892              |                                                        | 100%                                       | 129.100.470              |  |  |  |  |
| Workforce Development                                                                       | 9,465,433                   | 9,460,558                   | 9,460,558                | -                                                      | 100%                                       | 9,465,433                |  |  |  |  |
| Workforce Education Performance Incentive<br>CO&DS Withheld for Administrative Expenditures | 200,000<br>28,000           | 355,000<br>29,169           | 355,000<br>29,169        |                                                        | 100%<br>100%                               | 256,000<br>28,071        |  |  |  |  |
| State License Tax Discretionary Lottery                                                     | 340,481                     | 368,305                     | 368,305                  | -                                                      | 100%                                       | 347,499                  |  |  |  |  |
| Categorical Programs:                                                                       |                             |                             |                          |                                                        |                                            |                          |  |  |  |  |
| Class Size Reduction Operating Funds<br>Florida School Recognition Funds                    | 49,534,825                  | 49,965,296                  | 49,965,296               |                                                        | 100%                                       | 54,355,701               |  |  |  |  |
| Voluntary Prekindergarten Program<br>Other Miscellaneous State Revenue                      | 1,548,720<br>957,800        | 1,868,884<br>1,465,979      | 1,868,884<br>1,726,838   | 260,859                                                | 100%<br>118%                               | 1,891,057<br>1,340,305   |  |  |  |  |
| Total State                                                                                 | 190,907,916                 | 186,878,083                 | 187,138,942              | 260,859                                                | 100%                                       | 196,784,536              |  |  |  |  |
| Local:                                                                                      |                             |                             |                          |                                                        |                                            |                          |  |  |  |  |
| District School Taxes<br>Rent                                                               | 245,462,135<br>100,000      | 247,484,131<br>142,942      | 247,484,131<br>142,942   | -                                                      | 100%<br>100%                               | 234,434,449<br>125,206   |  |  |  |  |
| Interest on Investments                                                                     | 350,000                     | 357,369                     | 357,369                  | -                                                      | 100%                                       | 200,186                  |  |  |  |  |
| Student and Adult a la Carte<br>Catering/Specials                                           | 173,601                     |                             | -                        | -                                                      |                                            | -                        |  |  |  |  |
| Net Increase (Decrease) in Fair Value<br>Gifts, Grants and Bequests                         | -                           | (106,403)<br>950            | (106,403)<br>950         | -                                                      | 100%<br>100%                               | 57,066<br>150            |  |  |  |  |
| Vending Sales                                                                               | -                           | 950                         | 950                      | -                                                      | 100%                                       | -                        |  |  |  |  |
| Student Fees:<br>Adult Gen Ed Course Fees                                                   | _                           | 41,446                      | 41,446                   | _                                                      | 100%                                       | 85,123                   |  |  |  |  |
| Post Secondary Vocational Ed Course Fees                                                    | 3,651,811                   | 2,055,177                   | 2,055,177                | -                                                      | 100%                                       | 1,403,106                |  |  |  |  |
| Continuing Workforce Education Course Fees<br>Capital Improvement Fees                      | 175,000<br>143,998          | 122,931<br>128,593          | 122,931<br>128,593       | -                                                      | 100%<br>100%                               | 91,322<br>80,049         |  |  |  |  |
| Post Secondary Lab Fees<br>Lifelong Learning Fees                                           | -                           | 995,583<br>6,000            | 995,583<br>6,000         | -                                                      | 100%<br>100%                               | 805,731<br>3,955         |  |  |  |  |
| GED Testing Fees                                                                            |                             | 11,658                      | 11,658                   | -                                                      | 100%                                       | 9,801                    |  |  |  |  |
| Other Student Fees Other Fees:                                                              | 631,732                     | 690,454                     | 690,454                  | -                                                      | 100%                                       | 508,571                  |  |  |  |  |
| Preschool Program Fees<br>School Age Child Care Fees                                        | 4,725,000                   | 712,548<br>5,784,983        | 712,548<br>5,784,983     | -                                                      | 100%<br>100%                               | 536,384                  |  |  |  |  |
| Other Schools, Courses and Classes Fees                                                     | 35,000                      | 11,451                      | 11,451                   | -                                                      | 100%                                       | 12,077                   |  |  |  |  |
| Miscellaneous Local:<br>Bus Fees                                                            | 37,813                      | 38.829                      | _                        | (38.829)                                               | 0%                                         | -                        |  |  |  |  |
| Transportation Services Rendered for School Acti<br>Sale of Junk                            | 73,961                      | 75,655                      | 402.484                  | (75,655)                                               | 0%                                         | - 240 470                |  |  |  |  |
| Receipt of Federal Indirect Cost Rate                                                       | 128,000<br>3,630,417        | 128,000<br>3,441,996        | 103,484<br>3,406,484     | (24,516)<br>(35,512)                                   | 81%<br>99%                                 | 248,178<br>1,758,097     |  |  |  |  |
| Other Miscellaneous Local Sources<br>Refund of Prior Year's Expenditures                    | 1,844,085                   | 2,947,939<br>(50,229)       | 1,973,663<br>(50,229)    | (974,276)                                              | 67%<br>100%                                | 1,184,325                |  |  |  |  |
| Collections for Lost, Damaged and Sold Textbook                                             |                             | 27,479                      | 27,479                   | -                                                      | 100%                                       | 15,421                   |  |  |  |  |
| Receipt of Food Service Indirect Costs Total Local                                          | 1,630,000<br>262,792,553    | 1,667,799<br>266,717,281    | 1,667,799<br>265,568,493 | (1,148,788)                                            | 100%<br>100%                               | 1,670,914<br>243,230,111 |  |  |  |  |
| Total Bossess                                                                               |                             |                             |                          |                                                        |                                            |                          |  |  |  |  |
| Total Revenues                                                                              | 456,586,040                 | 456,555,865                 | 455,396,441              | (1,159,424)                                            | 100%                                       | 445,772,097              |  |  |  |  |
| Expenditures (by Function) Current:                                                         |                             |                             |                          |                                                        |                                            |                          |  |  |  |  |
| Instruction                                                                                 | 333,527,763                 | 317,013,502                 | 302,347,428              | 14,666,074                                             | 95%                                        | 301,400,649              |  |  |  |  |
| Student Support Services<br>Instructional Media Services                                    | 15,544,672<br>5,205,492     | 15,384,857<br>4,988,984     | 15,040,187<br>4,894,810  | 344,670<br>94,174                                      | 98%<br>98%                                 | 18,015,851<br>4,705,713  |  |  |  |  |
| Instruction & Curriculum Development Services                                               | 7,059,025                   | 7,598,765                   | 7,187,656                | 411,109                                                | 95%                                        | 6,880,523                |  |  |  |  |
| Instructional Staff Training Services<br>Instruction-Related Technology                     | 1,781,061<br>118,420        | 1,406,224<br>121,783        | 1,216,101<br>121,211     | 190,123<br>572                                         | 86%<br>100%                                | 1,964,614<br>119,382     |  |  |  |  |
| School Board<br>General Administration                                                      | 1,762,099<br>3,107,286      | 1,634,091<br>2,689,953      | 1,541,080<br>2,328,824   | 93,011<br>361,129                                      | 94%<br>87%                                 | 1,496,674<br>2,311,499   |  |  |  |  |
| School Administration                                                                       | 33,357,595                  | 32,405,404                  | 31,552,070               | 853,334                                                | 97%                                        | 30,813,998               |  |  |  |  |
| Facilities Acquisition & Construction<br>Fiscal Services                                    | 4,704,147<br>3,154,490      | 5,291,689<br>2,829,916      | 5,291,690<br>2,771,429   | (1)<br>58,487                                          | 100%<br>98%                                | 5,215,725<br>2,861,792   |  |  |  |  |
| Food Services<br>Central Services                                                           | 176,262<br>12,825,362       | 11,721,240                  | 10,562,664               | 1,158,576                                              | 90%                                        | 10,116,818               |  |  |  |  |
| Student Transportation Services                                                             | 17,953,469                  | 16,220,467                  | 15,830,787               | 389,680                                                | 98%                                        | 14,505,548               |  |  |  |  |
| Operation of Plant<br>Maintenance of Plant                                                  | 39,037,813<br>9,337,710     | 39,715,758<br>9,258,090     | 38,222,225<br>9,002,834  | 1,493,533<br>255,256                                   | 96%<br>97%                                 | 35,089,907<br>9,534,355  |  |  |  |  |
| Administrative Technology Services<br>Community Services                                    | 8,427,192<br>4,784,921      | 7,525,728<br>6,165,777      | 7,294,610<br>5,922,718   | 231,118<br>243,059                                     | 97%<br>96%                                 | 7,395,674<br>4,632,949   |  |  |  |  |
| Debt Service                                                                                | 280,881                     | 67,046                      | 67,046                   |                                                        | 100%                                       | 110,842                  |  |  |  |  |
| Total Expenditures                                                                          | 502,145,660                 | 482,039,274                 | 461,195,370              | 20,843,904                                             | 000/                                       | 457 470 540              |  |  |  |  |
| Total Experiultures                                                                         | 302,143,000                 | 462,039,274                 | 401,193,370              | 20,043,904                                             | 96%                                        | 457,172,513              |  |  |  |  |
| Excess (Deficiency) of Revenues<br>Over (Under) Expenditures                                | (45,559,620)                | (25,483,409)                | (5,798,929)              | 19,684,480                                             |                                            | (11,400,416)             |  |  |  |  |
| OTHER FINANCING SOURCES (USES)                                                              |                             |                             |                          |                                                        |                                            |                          |  |  |  |  |
| Transfers In:<br>From Capital Project Funds                                                 | 15,561,209                  | 16,762,690                  | 16.550.664               | (212.026)                                              | 99%                                        | 21 011 512               |  |  |  |  |
| From Special Revenue Funds                                                                  | 15,561,209<br>14,971,775    | 16,762,690<br>10,392,095    | 16,550,664<br>4,180,785  | (212,026)<br>(6,211,310)                               | 99%<br>40%                                 | 21,811,513               |  |  |  |  |
| Transfers Out:<br>To Capital Project Funds                                                  | -                           | (6,804,370)                 | (6,804,370)              | -                                                      | 100%                                       | -                        |  |  |  |  |
|                                                                                             |                             | (5,223,215)                 | (0,00 ,000 )             |                                                        |                                            |                          |  |  |  |  |
| Total Other Financing Sources (Uses)                                                        | 30,532,984                  | 20,350,415                  | 20,731,449               | (6,423,336)                                            | 102%                                       | 21,811,513               |  |  |  |  |
| Net Change in Fund Balance                                                                  | (15,026,636)                | (5,132,994)                 | 8,128,150                | 13,261,144                                             |                                            | 10,411,097               |  |  |  |  |
| Fund Balance, Beginning                                                                     | 39,429,816                  | 42,260,186                  | 42,260,186               | -                                                      |                                            | 29,018,719               |  |  |  |  |
| Nonspendable<br>Restricted                                                                  | 865,222                     | -                           |                          | -                                                      |                                            | -                        |  |  |  |  |
| Assigned                                                                                    |                             |                             |                          | -                                                      |                                            | -                        |  |  |  |  |
| Unassigned Fund Balance, Ending                                                             | 23,537,958<br>\$ 24,403,180 | 37,127,192<br>\$ 37,127,192 | \$ 50,388,336            | \$ 13,261,144                                          |                                            | \$ 39,429,816            |  |  |  |  |
| Juliuso, Liung                                                                              | Ţ 2., 100, 100              | 7 01,121,132                | - 55,000,000             | , 10,201,174                                           |                                            | ¥ 00,420,010             |  |  |  |  |