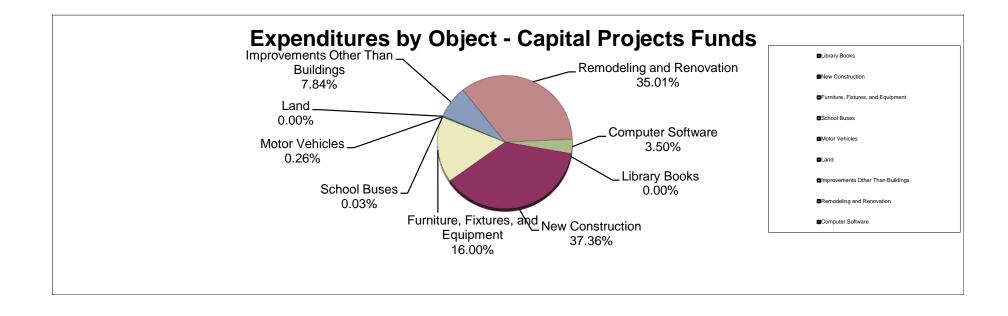

d Balances, Beginning                                         | 93,921,482                    | 93,921,482               | 93,921,482               |                                        |                                            | 77,873,695               |
| Fund Balances, Ending                                            | \$ 25,977,363                 | \$ 109,321,563           | \$ 125,245,984           | \$ 15,924,421                          |                                            | \$ 93,921,482            |
|                                                                  |                               |                          |                          |                                        |                                            |                          |



# School District of Manatee County, Florida Statement of Revenues, Expenditures, and Changes in Fund Balance Food Service Fund For Month Ended June 30, 2022

|                                                        | Original Budget | Current Budget         | YTD Actual           | Under (Over)<br>Collected/<br>Expended | % of YTD<br>Actual to<br>Current<br>Budget | YTD Actual<br>June 2021 |
|--------------------------------------------------------|-----------------|------------------------|----------------------|----------------------------------------|--------------------------------------------|-------------------------|
| REVENUES                                               |                 |                        |                      |                                        |