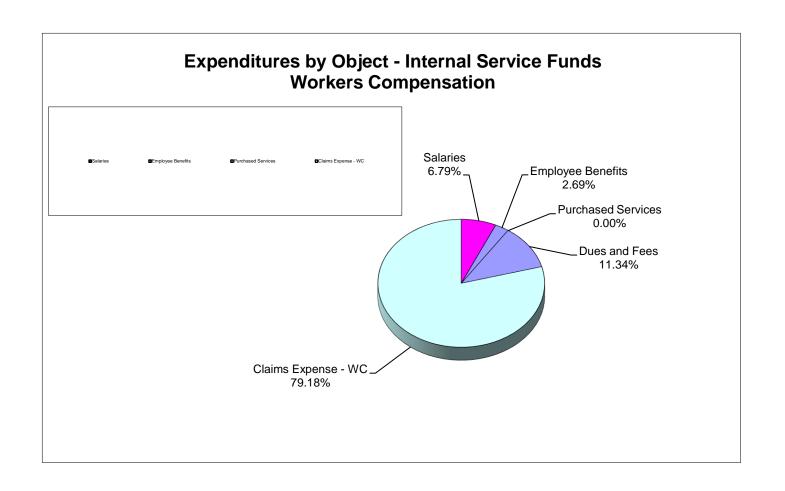

### School District of Manatee County, Florida Statement of Revenues, Expenditures and Changes in Fund Balance (Unaudited) For Month Ended June 30, 2022

|                                              | General Fund  | Debt Service<br>Funds | Capital Projects<br>Funds | Food Service<br>Fund | Other Special<br>Revenue<br>Funds* | Internal Service<br>Funds | Trust & Agency<br>Funds | Total<br>June 2022 | Total<br>June 2021 |
|----------------------------------------------|---------------|-----------------------|---------------------------|----------------------|------------------------------------|---------------------------|-------------------------|--------------------|--------------------|
| REVENUES                                     |               |                       |                           | -                    |                                    |                           |                         |                    |                    |
| Federal Direct                               | \$ 749,700    | \$ 948.620            | \$ -                      | \$ -                 | \$ 2,772,384                       | - s                       | \$ 216,593              | \$ 4,687,297       | \$ 3.744.589       |
| Federal Through State                        | 1,939,306     | φ 010,020<br>-        | -                         | 35.082.022           | 78,750,833                         | -                         | ψ 210,000<br>-          | 115,772,161        | 76,002,690         |
| State                                        | 187,138,942   | 472,583               | 5,699,151                 | 309,933              | -                                  | _                         | -                       | 193,620,609        | 202,931,663        |
| Local                                        | 265,568,493   | 374,947               | 145,595,872               | 1,633,055            | -                                  | 51,939,674                | 563,111                 | 465,675,152        | 428,295,683        |
| Total Revenues                               | 455,396,441   | 1,796,150             | 151,295,023               | 37,025,010           | 81,523,217                         | 51,939,674                | 779,704                 | 779,755,219        | 710,974,625        |
|                                              |               |                       |                           |                      |                                    |                           |                         |                    |                    |
| EXPENDITURES                                 |               |                       |                           |                      |                                    |                           |                         |                    |                    |
| Instruction                                  | 302,347,428   | -                     | -                         | -                    | 41,691,876                         | -                         | 427,737                 | 344,467,041        | 325,173,971        |
| Student Support Services                     | 15,040,187    | -                     | -                         | -                    | 11,441,802                         | -                         | 4,063                   | 26,486,052         | 25,841,475         |
| Instructional Media Services                 | 4,894,810     | •                     | -                         | -                    | 44,136                             | -                         | 3,430                   | 4,942,376          | 4,739,268          |
| Instruction & Curriculum Development         | 7,187,656     | •                     | -                         | -                    | 6,924,419                          | -                         | -                       | 14,112,075         | 12,829,710         |
| Instructional Staff Training Services        | 1,216,101     | ı                     | -                         | -                    | 5,723,420                          | -                         | 72                      | 6,939,593          | 6,770,044          |
| Instruction Related Technology               | 121,211       | -                     | -                         | -                    | 79,722                             | -                         | -                       | 200,933            | 188,110            |
| School Board                                 | 1,541,080     | -                     | -                         | -                    | 1,076                              | -                         | -                       | 1,542,156          | 1,496,674          |
| General Administration                       | 2,328,824     | =                     | -                         | -                    | 3,412,717                          | -                         | -                       | 5,741,541          | 4,061,457          |
| School Administration                        | 31,552,070    | -                     | -                         | -                    | 339,970                            | -                         | -                       | 31,892,040         | 30,885,840         |
| Facilities Acquisition & Construction        | 5,291,690     | -                     | 83,621,195                | -                    | 10,765                             | -                         | -                       | 88,923,650         | 76,260,586         |
| Fiscal Services                              | 2,771,429     | •                     | -                         | -                    | 83,796                             | -                         | -                       | 2,855,225          | 2,923,426          |
| Food Services                                | -             | •                     | -                         | 31,167,333           | 280,890                            | -                         | -                       | 31,448,223         | 26,133,517         |
| Central Services                             | 10,562,664    | •                     | -                         | -                    | 151,129                            | 60,430,081                | -                       | 71,143,874         | 67,050,478         |
| Student Transportation                       | 15,830,787    | -                     | -                         | -                    | 377,709                            | , , , <sub>-</sub>        | -                       | 16,208,496         | 14,822,042         |
| Operation of Plant                           | 38,222,225    | -                     | -                         | -                    | 799,947                            | -                         | -                       | 39,022,172         | 35,759,208         |
| Maintenance of Plant                         | 9,002,834     | -                     | -                         | -                    | 101,499                            | -                         | -                       | 9,104,333          | 9,534,355          |
| Administrative Technology Services           | 7,294,610     | -                     | -                         | -                    | 376,482                            | -                         | -                       | 7,671,092          | 7,468,376          |
| Community Services                           | 5,922,718     | -                     | -                         | -                    | 1,077                              | -                         | -                       | 5,923,795          | 4,632,949          |
| Debt Service                                 | 67,046        | 27,980,798            | 1,832,659                 | -                    |                                    | -                         | -                       | 29,880,503         | 32,309,093         |
| Total Expenditures                           | 461,195,370   | 27,980,798            | 85,453,854                | 31,167,333           | 71,842,432                         | 60,430,081                | 435,302                 | 738,505,170        | 688,880,579        |
| Excess (Deficiency) of Revenue Over          |               |                       |                           |                      |                                    |                           |                         |                    |                    |
| (Under) Expenditures                         | (5,798,929)   | (26,184,648)          | 65,841,169                | 5,857,677            | 9,680,785                          | (8,490,407)               | 344,402                 | 41,250,049         | 22,094,046         |
| Other Financing Sources (Uses)               |               |                       |                           |                      |                                    |                           |                         |                    |                    |
| Other Financing Sources                      | _             | _                     | 1,100,565                 | _                    | _                                  | _                         | _                       | 1.100.565          | 4,583,664          |
| Other Financing Sources Other Financing Uses | -             |                       | 1,100,505                 | -                    | -                                  | -                         | -                       | 1,100,303          | 4,000,004          |
| Transfers In                                 | 20.731.449    | 25.870.938            | 6.804.370                 | -                    | -                                  | 5.500.000                 | -                       | 58.906.757         | 51.497.546         |
| Transfers Out                                | (6,804,370)   | 20,010,000            | (42,421,602)              | -                    | (9,680,785)                        | 3,300,000                 | -                       | (58,906,757)       | (51,497,546)       |
|                                              |               | 25 070 000            |                           |                      |                                    | 5 500 000                 | <del></del>             |                    |                    |
| Total Other Financing Sources (Uses)         | 13,927,079    | 25,870,938            | (34,516,667)              |                      | (9,680,785)                        | 5,500,000                 | <del></del>             | 1,100,565          | 4,583,664          |
| Net Change in Fund Balance                   | 8,128,150     | (313,710)             | 31,324,502                | 5,857,677            | -                                  | (2,990,407)               | 344,402                 | 42,350,614         | 26,677,710         |
| Fund Balances, Beginning                     | 42,260,186    | 12,202,979            | 93,921,482                | 6,913,448            | -                                  | 13,701,147                | 600,754                 | 169,599,996        | 140,091,916        |
| Fund Balances, Ending                        | \$ 50,388,336 | <u>\$ 11,889,269</u>  | <u>\$ 125,245,984</u>     | <u>\$ 12,771,125</u> | <u>\$</u>                          | \$ 10,710,740             | <u>\$ 945,156</u>       | \$ 211,950,610     | \$ 166,769,626     |
|                                              |               |                       |                           |                      |                                    |                           |                         |                    |                    |