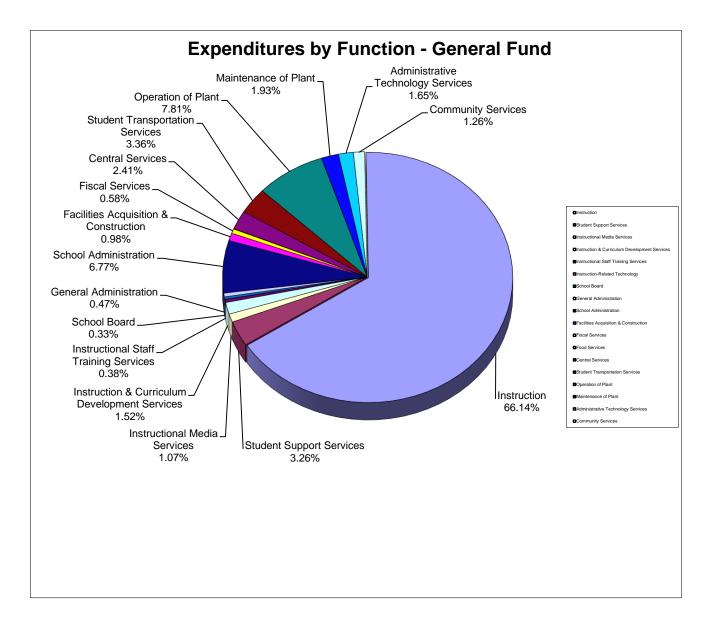

#### School District of Manatee County, Florida Statement of Revenues, Expenditures, and Changes in Fund Balance General Fund For Month Ended March 31, 2022

|                                                                                        | For M                     | onth Ended Marc           | ch 31, 2022               |                                                        |                                            |                           |
|----------------------------------------------------------------------------------------|---------------------------|---------------------------|---------------------------|--------------------------------------------------------|--------------------------------------------|---------------------------|
|                                                                                        | Original Budget           | Current Budget            | YTD Actual                | Variance with<br>Current Budget<br>Positive (Negative) | % of YTD<br>Actual to<br>Current<br>Budget | YTD Actual<br>March 2021  |
| REVENUES                                                                               |                           |                           |                           |                                                        |                                            |                           |
| Federal Direct:<br>Reserve Officers Training Corps (ROTC)                              | \$ 649,841                | \$ 649,841                | \$ 473,226                | \$ (176,615)                                           | 73%                                        | \$ 472,675                |
| Miscellaneous Federal Direct                                                           | 4,395                     | 31,679                    | 29,393                    | (2,286)                                                | 93%                                        | 4,395                     |
| Total Federal Direct                                                                   | 654,236                   | 681,520                   | 502,619                   | (178,901)                                              | 74%                                        | 477,070                   |
| Federal Through State:                                                                 |                           |                           |                           |                                                        |                                            |                           |
| Vocational Education Act<br>Medicaid                                                   | -<br>2,231,335            | -<br>2,231,335            | - 659,084                 | - (1,572,251)                                          | 30%                                        | 11,000<br>597,765         |
| Individuals with Disabilities                                                          | -                         | 326,902                   | 44,735                    | (282,167)                                              | 14%                                        | 184,253                   |
| Educational Stabilization K-12                                                         | -                         | -                         | (10,990)                  | (10,990)                                               |                                            | 1,756,291                 |
| Educational Stabilization VPK<br>Miscellaneous Federal Through State                   | -                         | 660,114                   | 412,614                   | (247,500)                                              | 63%                                        | -                         |
| Total Federal Through State                                                            | 2,231,335                 | 3,218,351                 | 1,105,443                 | (2,112,908)                                            | 34%                                        | 2,549,309                 |
| State:                                                                                 |                           |                           |                           |                                                        |                                            |                           |
| Florida Education Finance Program (FEFP)<br>Workforce Development                      | 128,832,657<br>9,465,433  | 120,076,898<br>9,465,433  | 91,871,334<br>7.095.917   | (28,205,564)<br>(2,369,516)                            | 77%<br>75%                                 | 98,875,774<br>7.099.074   |
| Workforce Education Performance Incentive                                              | 200,000                   | 355,000                   | 184,216                   | (170,784)                                              | 52%                                        | 154,165                   |
| CO&DS Withheld for Administrative Expenditures<br>State License Tax                    | 28,000<br>340,481         | 28,000<br>340,481         | - 259,870                 | (28,000)<br>(80,611)                                   | 0%<br>76%                                  | -<br>259,284              |
| Discretionary Lottery                                                                  |                           |                           |                           | -                                                      |                                            |                           |
| Categorical Programs:<br>Class Size Reduction Operating Funds                          | 49,534,825                | 49,960,527                | 37,363,971                | (12,596,556)                                           | 75%                                        | 40,766,778                |
| Florida School Recognition Funds                                                       | 4 5 49 700                | 1,596,917                 | 1,249,587                 | -                                                      | 78%                                        | -                         |
| Voluntary Prekindergarten Program<br>Other Miscellaneous State Revenue                 | 1,548,720<br>957,800      | 1,274,949                 | 1,004,177                 | (347,330)<br>(270,772)                                 | 78%                                        | 1,074,876<br>1,308,694    |
| Total State                                                                            | 190,907,916               | 183,098,205               | 139,029,072               | (44,069,133)                                           | 76%                                        | 149,538,645               |
| Local:                                                                                 |                           |                           |                           |                                                        |                                            |                           |
| District School Taxes<br>Rent                                                          | 245,462,135<br>100.000    | 245,462,135<br>100.000    | 233,456,334<br>84,246     | (12,005,801)<br>(15,754)                               | 95%<br>84%                                 | 219,365,674<br>77,830     |
| Interest on Investments                                                                | 350,000                   | 371,567                   | 136,342                   | (235,225)                                              | 37%                                        | 165,912                   |
| Student and Adult a la Carte<br>Catering/Specials                                      | 173,601                   | 123,320<br>5,773          | 96,098<br>3,776           | (27,222)<br>(1,997)                                    | 78%<br>65%                                 | -                         |
| Net Increase (Decrease) in Fair Value                                                  | -                         | (100,901)                 | (106,165)                 | (5,264)                                                | 105%                                       | 45,929                    |
| Gifts, Grants and Bequests<br>Vending Sales                                            | -                         | 1,100<br>129              | 950                       | (150)<br>(129)                                         | 86%<br>0%                                  | - 47                      |
| Student Fees:                                                                          |                           |                           | 10 000                    |                                                        |                                            |                           |
| Adult Gen Ed Course Fees<br>Post Secondary Vocational Ed Course Fees                   | 3,651,811                 | 95,000<br>2,326,732       | 40,993<br>2,121,985       | (54,007)<br>(204,747)                                  | 43%<br>91%                                 | 97,568<br>1,478,128       |
| Continuing Workforce Education Course Fees                                             | 175,000                   | 146,959                   | 101,007                   | (45,952)                                               | 69%                                        | 79,581                    |
| Capital Improvement Fees<br>Post Secondary Lab Fees                                    | 143,998                   | 143,998<br>1,161,090      | 134,307<br>993,589        | (9,691)<br>(167,501)                                   | 93%<br>86%                                 | 86,371<br>779,433         |
| Lifelong Learning Fees                                                                 | -                         | 3,280                     | 5,050                     | 1,770                                                  | 154%                                       | 2,135                     |
| GED Testing Fees<br>Other Student Fees                                                 | 631,732                   | 25,000<br>689,823         | 8,005<br>689,645          | (16,995)<br>(178)                                      | 32%<br>100%                                | 6,319<br>529,263          |
| Other Fees:<br>Preschool Program Fees                                                  |                           | 401,803                   | 561,743                   | 159,940                                                | 140%                                       | 417,136                   |
| School Age Child Care Fees                                                             | 4,725,000                 | 5,600,000                 | 4,485,734                 | (1,114,266)                                            | 80%                                        | 3,301,136                 |
| Other Schools, Courses and Classes Fees<br>Miscellaneous Local:                        | 35,000                    | 16,772                    | 8,672                     | (8,100)                                                | 52%                                        | 6,829                     |
| Bus Fees                                                                               | 37,813                    | 37,813                    | 6,706                     | (31,107)                                               | 18%                                        | 1,050                     |
| Transportation Services Rendered for School Activ<br>Sale of Junk                      | 73,961 128,000            | 76,671<br>128,000         | 42,347<br>52,442          | (34,324)<br>(75,558)                                   | 55%<br>41%                                 | 13,490<br>127,923         |
| Receipt of Federal Indirect Cost Rate                                                  | 3,630,417                 | 3,441,996                 | 1,868,007                 | (1,573,989)                                            | 54%                                        | 1,168,357                 |
| Other Miscellaneous Local Sources<br>Refund of Prior Year's Expenditures               | 1,844,085                 | 2,413,909<br>(231,157)    | 1,946,765<br>16,342       | (467,144)<br>247,499                                   | 81%<br>-7%                                 | 1,558,961<br>(4,499,764)  |
| Collections for Lost, Damaged and Sold Textbook                                        |                           | 9,500                     | 9,500                     | -                                                      | 100%                                       | 1,551                     |
| Receipt of Food Service Indirect Costs<br>Total Local                                  | 1,630,000 262,792,553     | 1,630,000<br>264,080,312  | 1,269,681<br>248,034,101  | (360,319)<br>(16,046,211)                              | 78%<br>94%                                 | 1,253,178<br>226,064,037  |
|                                                                                        |                           |                           |                           |                                                        |                                            |                           |
| Total Revenues                                                                         | 456,586,040               | 451,078,388               | 388,671,235               | (62,407,153)                                           | 86%                                        | 378,629,061               |
| Expenditures (by Function)<br>Current:                                                 |                           |                           |                           |                                                        |                                            |                           |
| Instruction<br>Student Support Services                                                | 333,527,763<br>15,544,672 | 322,402,066<br>15,766,862 | 237,088,331<br>11,676,566 | 85,313,735<br>4,090,296                                | 74%<br>74%                                 | 234,177,622<br>14,083,785 |
| Instructional Media Services                                                           | 5,205,492                 | 5,164,417                 | 3,840,344                 | 1,324,073                                              | 74%                                        | 3,679,693                 |
| Instruction & Curriculum Development Services<br>Instructional Staff Training Services | 7,059,025<br>1,781,061    | 8,243,767<br>2,235,943    | 5,460,631<br>1,365,381    | 2,783,136<br>870,562                                   | 66%<br>61%                                 | 5,225,194<br>1,564,052    |
| Instruction-Related Technology                                                         | 118,420                   | 121,788                   | 108,668                   | 13,120                                                 | 89%                                        | 115,025                   |
| School Board<br>General Administration                                                 | 1,762,099<br>3,107,286    | 1,928,159<br>2,899,564    | 1,171,496<br>1.701.344    | 756,663<br>1,198,220                                   | 61%<br>59%                                 | 1,069,802<br>1,742,296    |
| School Administration                                                                  | 33,357,595                | 33,485,684                | 24,254,486                | 9,231,198                                              | 72%                                        | 23,652,277                |
| Facilities Acquisition & Construction<br>Fiscal Services                               | 4,704,147<br>3,154,490    | 11,959,264<br>3,108,376   | 3,500,000<br>2,086,488    | 8,459,264<br>1,021,888                                 | 29%<br>67%                                 | 4,040,401<br>2,236,135    |
| Food Services                                                                          | 176,262                   | 202,202                   | 153,849                   | 48,353                                                 | 76%                                        | -                         |
| Central Services<br>Student Transportation Services                                    | 12,825,362<br>17,953,469  | 12,395,194<br>17,071,845  | 8,638,502<br>12,051,116   | 3,756,692<br>5,020,729                                 | 70%<br>71%                                 | 8,304,366<br>11,108,697   |
| Operation of Plant                                                                     | 39,037,813                | 37,282,196                | 27,983,776                | 9,298,420                                              | 75%                                        | 26,295,096                |
| Maintenance of Plant<br>Administrative Technology Services                             | 9,337,710<br>8,427,192    | 9,769,542<br>8,400,148    | 6,925,164<br>5,929,610    | 2,844,378<br>2,470,538                                 | 71%<br>71%                                 | 6,903,095<br>5,658,390    |
| Community Services<br>Debt Service                                                     | 4,784,921<br>280,881      | 5,613,864<br>70,800       | 4,507,794<br>64,880       | 1,106,070<br>5,920                                     | 80%<br>92%                                 | 3,433,807<br>110,842      |
| Total Expenditures                                                                     | 502,145,660               | 498,121,681               | 358,508,426               | 139,613,255                                            | 72%                                        | 353,400,575               |
| Excess (Deficiency) of Revenues                                                        | 002,140,000               |                           | 200,000,720               | 100,010,200                                            | . 2 /0                                     | 000,400,010               |
| Over (Under) Expenditures                                                              | (45,559,620)              | (47,043,293)              | 30,162,809                | 77,206,102                                             |                                            | 25,228,486                |
| OTHER FINANCING SOURCES (USES)                                                         |                           |                           |                           |                                                        |                                            |                           |
| Transfers In:<br>From Capital Project Funds                                            | 15,561,209                | 16,014,749                | 12,421,916                | (3,592,833)                                            | 78%                                        | 18,211,503                |
| From Special Revenue Funds Total Other Financing Sources (Uses)                        | 14,971,775<br>30,532,984  | 10,392,095<br>26,406,844  | 4,122,975<br>16,544,891   | (6,269,120)                                            | 40%<br>63%                                 | -<br>18,211,503           |
| Net Change in Fund Balance                                                             | (15,026,636)              | (20,636,449)              | 46,707,700                | 67,344,149                                             | 0370                                       | 43,439,989                |
| Fund Balance, Beginning                                                                | 39,429,816                | 42,260,186                | 42,260,186                |                                                        |                                            | 29,018,719                |
| Nonspendable                                                                           | 865,222                   | -                         |                           | -                                                      |                                            | -                         |
| Restricted<br>Assigned                                                                 | -                         | -                         |                           | -                                                      |                                            | -                         |
| Unassigned                                                                             | 23,537,958                | 21,623,737                |                           |                                                        |                                            |                           |
| Fund Balance, Ending                                                                   | \$ 24,403,180             | \$ 21,623,737             | \$ 88,967,886             | \$ 67,344,149                                          |                                            | \$ 72,458,708             |
|                                                                                        |                           |                           |                           |                                                        |                                            |                           |