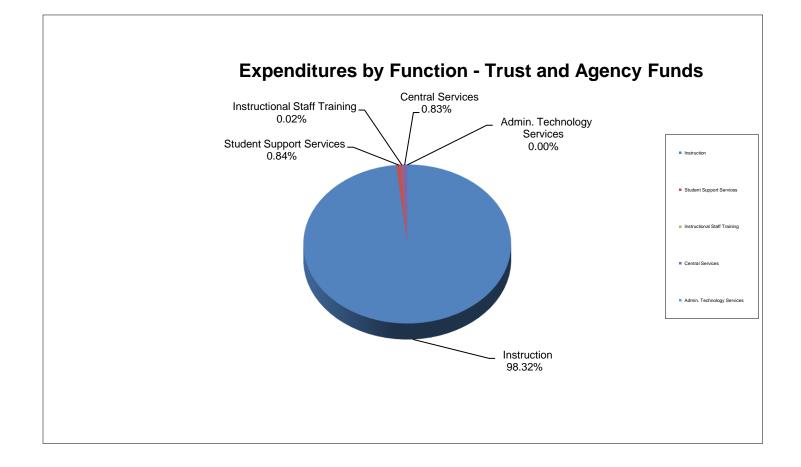

# School District of Manatee County, Florida Statement of Revenues, Expenditures and Changes in Fund Balance (Unaudited) For Month Ended March 31, 2022

|                                                             |                          | Debt Service Capital Projects Food Service |                         | Other Special<br>Revenue | Internal Service | Trust & Agency       | Total             | Total          |                       |
|-------------------------------------------------------------|--------------------------|--------------------------------------------|-------------------------|--------------------------|------------------|----------------------|-------------------|----------------|-----------------------|
|                                                             | General Fund             | Funds                                      | Funds                   | Fund                     | Funds*           | Funds                | Funds             | March 2022     | March 2021            |
| REVENUES                                                    |                          |                                            |                         |                          |                  |                      |                   |                |                       |
| Federal Direct                                              | \$ 502,619               | \$ 948,620                                 | \$ -                    | \$ -                     | \$ 2,508,850     | \$ -                 | \$ 211,751        | \$ 4,171,840   | \$ 3,140,232          |
| Federal Through State                                       | 1.105.443                | φ 010,020<br>-                             |                         | 25,190,871               | 49,604,092       |                      | φ 211,701<br>-    | 75,900,406     | 50.672.204            |
| State                                                       | 139,029,072              | -                                          | 5,288,463               | 154,966                  |                  | -                    | -                 | 144,472,501    | 154,842,718           |
| Local                                                       | 248,034,101              | 205,441                                    | 112,151,067             | 1,239,895                | -                | 39,968,080           | 471,237           | 402,069,821    | 368,990,521           |
| Total Revenues                                              | 388,671,235              | 1,154,061                                  | 117,439,530             | 26,585,732               | 52,112,942       | 39,968,080           | 682,988           | 626,614,568    | 577,645,675           |
|                                                             | 300,071,233              | 1,154,001                                  | 117,439,550             | 20,365,732               | 52,112,942       |                      | 002,900           | 020,014,000    | 577,045,075           |
| EXPENDITURES                                                |                          |                                            |                         |                          |                  |                      |                   |                |                       |
| Instruction                                                 | 237,088,331              | -                                          | -                       | -                        | 23,744,352       | -                    | 405,781           | 261,238,464    | 250,280,668           |
| Student Support Services                                    | 11,676,566               | -                                          | -                       | -                        | 9,140,366        | -                    | 3,451             | 20,820,383     | 20,027,358            |
| Instructional Media Services                                | 3,840,344                | -                                          | -                       | -                        | 44,136           | -                    | 3,430             | 3,887,910      | 3,681,911             |
| Instruction & Curriculum Development                        | 5,460,631                | -                                          | -                       | -                        | 4,953,856        | -                    | -                 | 10,414,487     | 9,505,525             |
| Instructional Staff Training Services                       | 1,365,381                | -                                          | -                       | -                        | 3,659,822        | -                    | 72                | 5,025,275      | 5,123,605             |
| Instruction Related Technology                              | 108,668                  | -                                          | -                       | -                        | 60,989           | -                    | -                 | 169,657        | 165,726               |
| School Board                                                | 1,171,496                | -                                          | -                       | -                        | 1,077            | -                    | -                 | 1,172,573      | 1,069,802             |
| General Administration                                      | 1,701,344                | -                                          | -                       | -                        | 1,875,432        | -                    | -                 | 3,576,776      | 2,905,555             |
| School Administration                                       | 24,254,486               | -                                          | -                       | -                        | 339,970          | -                    | -                 | 24,594,456     | 23,657,664            |
| Facilities Acquisition & Construction                       | 3,500,000                | -                                          | 59,403,362              | -                        | 10,765           | -                    | -                 | 62,914,127     | 42,597,206            |
| Fiscal Services                                             | 2,086,488                | -                                          | -                       | -                        | 83,470           | -                    | -                 | 2,169,958      | 2,280,873             |
| Food Services                                               | 153,849                  | -                                          | -                       | 21,691,534               | 280,890          | -                    | -                 | 22,126,273     | 18,275,531            |
| Central Services                                            | 8,638,502                | -                                          | -                       | -                        | 148,266          | 41,080,911           | -                 | 49,867,679     | 48,772,948            |
| Student Transportation                                      | 12,051,116               | -                                          | -                       | -                        | 256,090          | -                    | -                 | 12,307,206     | 11,145,891            |
| Operation of Plant                                          | 27,983,776               | -                                          | -                       | -                        | 721,230          | -                    | -                 | 28,705,006     | 26,667,656            |
| Maintenance of Plant                                        | 6,925,164                | -                                          | -                       | -                        | 100,961          | -                    | -                 | 7,026,125      | 6,903,095             |
| Administrative Technology Services                          | 5,929,610                | -                                          | -                       | -                        | 67,219           | -                    | -                 | 5,996,829      | 5,722,660             |
| Community Services                                          | 4,507,794                | -                                          | -                       | -                        | 1,076            | -                    | -                 | 4,508,870      | 3,433,807             |
| Debt Service                                                | 64,880                   | 16,006,293                                 | 412,678                 | -                        | -                | -                    | -                 | 16,483,851     | 15,554,011            |
|                                                             |                          |                                            |                         | 04 004 504               | 45,400,007       | 44.000.044           | 440 704           |                |                       |
| Total Expenditures                                          | 358,508,426              | 16,006,293                                 | 59,816,040              | 21,691,534               | 45,489,967       | 41,080,911           | 412,734           | 543,005,905    | 497,771,492           |
| Excess (Deficiency) of Revenue Over<br>(Under) Expenditures | 30,162,809               | (14,852,232)                               | 57,623,490              | 4,894,198                | 6,622,975        | (1,112,831)          | 270,254           | 83,608,663     | 79,874,183            |
| Other Financing Sources (Uses)                              |                          |                                            |                         |                          |                  |                      |                   |                |                       |
| Other Financing Sources                                     | -                        | -                                          | 1,100,565               | -                        | -                | -                    | -                 | 1,100,565      | 875,424               |
| Other Financing Uses                                        | -                        | -                                          | -                       | -                        | -                | -                    | -                 | -              | -                     |
| Transfers In                                                | 16,544,891               | 14,880,548                                 | -                       | -                        | -                | 2,500,000            | -                 | 33,925,439     | 33,359,158            |
| Transfers Out                                               | -                        | -                                          | (27,302,464)            | -                        | (6,622,975)      |                      | -                 | (33,925,439)   | (33,359,158)          |
| Total Other Financing Sources (Uses)                        | 16,544,891               | 14,880,548                                 | (26,201,899)            |                          | (6,622,975)      | 2,500,000            |                   | 1,100,565      | 875,424               |
|                                                             |                          |                                            |                         |                          |                  |                      |                   |                |                       |
| Net Change in Fund Balance                                  | 46,707,700               | 28,316                                     | 31,421,591              | 4,894,198                | -                | 1,387,169            | 270,254           | 84,709,228     | 80,749,607            |
| Fund Balances, Beginning                                    | 42,260,186               | 12,202,979                                 | 93,921,482              | 6,913,448                | <u> </u>         | 13,701,147           | 600,754           | 169,599,996    | 140,091,916           |
| Fund Balances, Ending                                       | <u>\$ 88,967,886</u>     | <u>\$ 12,231,295</u>                       | <u>\$ 125,343,073</u>   | <u>\$ 11,807,646</u>     | <u>\$</u>        | <u>\$ 15,088,316</u> | <u>\$ 871,008</u> | \$ 254,309,224 | <u>\$ 220,841,523</u> |
| *Fund 49101 - School Internal Funds exclude                 | d will be reported at fi | and year and Monthly                       | roporta on filo with SD | MC                       |                  |                      |                   |                |                       |