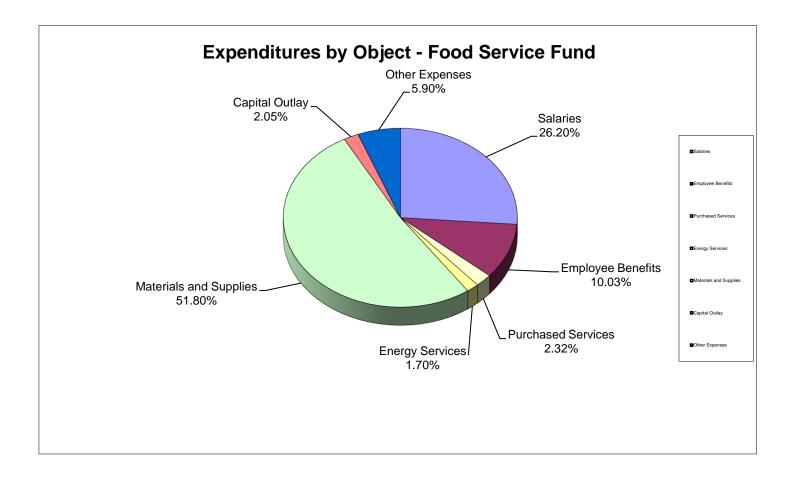

| Fund Balance, Beginning                                                          | 6,913,448            | 6,913,448            | 6,913,448           | <u> </u>                               |                                            | 3,098,520                |
| Fund Balance, Ending                                                             | \$ 6,603,240         | \$ 6,603,240         | \$ 11,807,646       | \$ 5,204,406                           |                                            | \$ 4,733,394             |
|                                                                                  |                      |                      |                     |                                        |                                            |                          |



### School District of Manatee County, Florida Statement of Revenues, Expenditures, and Changes in Fund Balance Other Special Revenue Funds\* For Month Ended March 31, 2022

|                                                                             | For Mo          | onth Ended Marc             | h 31, 2022                 |                                        |                                            |                          |
|-----------------------------------------------------------------------------|-----------------|-----------------------------|----------------------------|----------------------------------------|--------------------------------------------|--------------------------|
|                                                                             | Orig