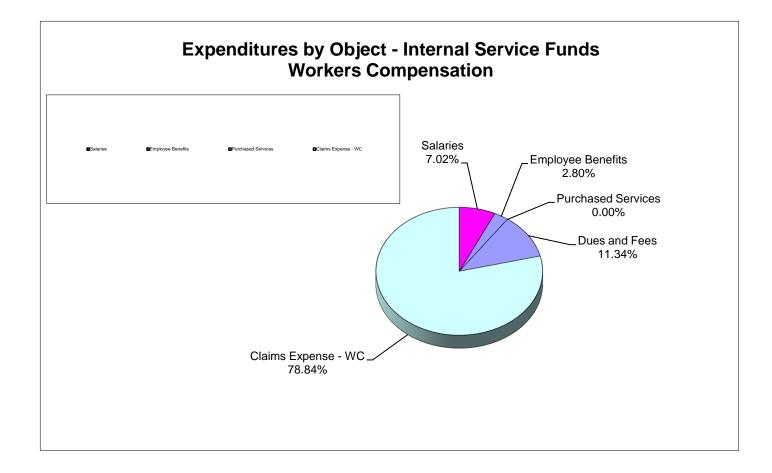

| (14,899)                                | 407,214                                 | 422,113                                 |                                            | (694,440)                               |
| Net Position, Beginning        | 2,022,148                               | 2,022,148                               | 2,022,148                               |                                         |                                            | 3,731,541                               |
| Net Position, Ending           | \$ 2,004,554                            | \$ 2,007,249                            | \$ 2,429,362                            | \$ 422,113                              |                                            | \$ 3,037,101                            |



# School District of Manatee County, Florida Statement of Revenues, Expenditures, and Changes in Fund Net Position Trust and Agency Funds For Month Ended March 31, 2022

|                                   |      | FOUN        | /ionth         | Ended Ivial | CN 31 | , 2022    |    |                                    |                                            |    |                        |  |
|-----------------------------------|------|-------------|----------------|-------------|-------|-----------|----|------------------------------------|--------------------------------------------|----|------------------------|--|
|                                   | Orig | inal Budget | Current Budget |             | Y     | TD Actual | С  | der (Over)<br>ollected/<br>xpended | % of YTD<br>Actu