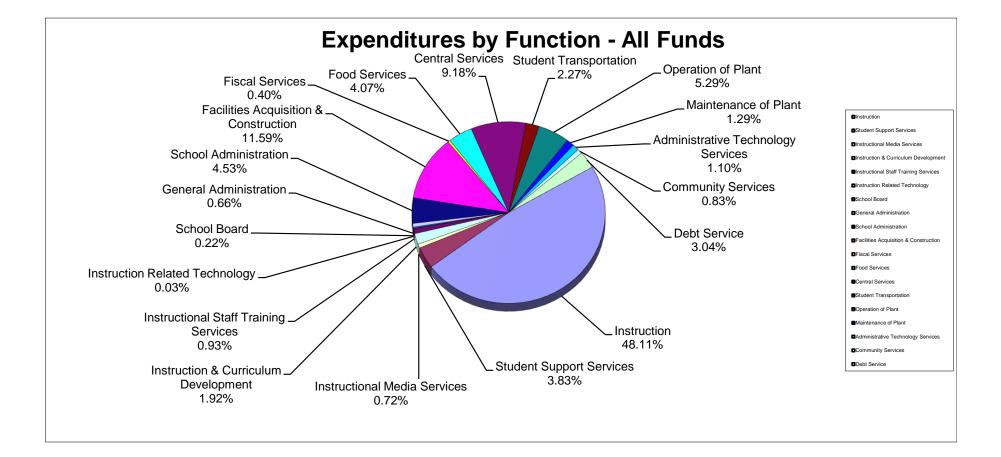

# School District of Manatee County, Florida Statement of Revenues, Expenditures and Changes in Fund Balance (Unaudited) For Month Ended March 31, 2022

|                                                             |                          | Debt Service Capital Projects Food Service |                         | Other Special<br>Revenue | Internal Service | Trust & Agency       | Total             | Total          |                       |
|-------------------------------------------------------------|--------------------------|--------------------------------------------|-------------------------|--------------------------|------------------|----------------------|-------------------|----------------|-----------------------|
|                                                             | General Fund             | Funds                                      | Funds                   | Fund                     | Funds*           | Funds                | Funds             | March 2022     | March 2021            |
| REVENUES                                                    |                          |                                            |                         |                          |                  |                      |                   |                |                       |
| Federal Direct                                              | \$ 502,619               | \$ 948,620                                 | \$ -                    | \$ -                     | \$ 2,508,850     | \$ -                 | \$ 211,751        | \$ 4,171,840   | \$ 3,140,232          |
| Federal Through State                                       | 1.105.443                | φ 010,020<br>-                             |                         | 25,190,871               | 49,604,092       |                      | φ 211,701<br>-    | 75,900,406     | 50.672.204            |
| State                                                       | 139,029,072              | -                                          | 5,288,463               | 154,966                  |                  | -                    | -                 | 144,472,501    | 154,842,718           |
| Local                                                       | 248,034,101              | 205,441                                    | 112,151,067             | 1,239,895                | -                | 39,968,080           | 471,237           | 402,069,821    | 368,990,521           |
| Total Revenues                                              | 388,671,235              | 1,154,061                                  | 117,439,530             | 26,585,732               | 52,112,942       | 39,968,080           | 682,988           | 626,614,568    | 577,645,675           |
|                                                             | 300,071,233              | 1,154,001                                  | 117,439,550             | 20,365,732               | 52,112,942       |                      | 002,900           | 020,014,000    | 577,045,075           |
| EXPENDITURES                                                |                          |                                            |                         |                          |                  |                      |                   |                |                       |
| Instruction                                                 | 237,088,331              | -                                          | -                       | -                        | 23,744,352       | -                    | 405,781           | 261,238,464    | 250,280,668           |
| Student Support Services                                    | 11,676,566               | -                                          | -                       | -                        | 9,140,366        | -                    | 3,451             | 20,820,383     | 20,027,358            |
| Instructional Media Services                                | 3,840,344                | -                                          | -                       | -                        | 44,136           | -                    | 3,430             | 3,887,910      | 3,681,911             |
| Instruction & Curriculum Development                        | 5,460,631                | -                                          | -                       | -                        | 4,953,856        | -                    | -                 | 10,414,487     | 9,505,525             |
| Instructional Staff Training Services                       | 1,365,381                | -                                          | -                       | -                        | 3,659,822        | -                    | 72                | 5,025,275      | 5,123,605             |
| Instruction Related Technology                              | 108,668                  | -                                          | -                       | -                        | 60,989           | -                    | -                 | 169,657        | 165,726               |
| School Board                                                | 1,171,496                | -                                          | -                       | -                        | 1,077            | -                    | -                 | 1,172,573      | 1,069,802             |
| General Administration                                      | 1,701,344                | -                                          | -                       | -                        | 1,875,432        | -                    | -                 | 3,576,776      | 2,905,555             |
| School Administration                                       | 24,254,486               | -                                          | -                       | -                        | 339,970          | -                    | -                 | 24,594,456     | 23,657,664            |
| Facilities Acquisition & Construction                       | 3,500,000                | -                                          | 59,403,362              | -                        | 10,765           | -                    | -                 | 62,914,127     | 42,597,206            |
| Fiscal Services                                             | 2,086,488                | -                                          | -                       | -                        | 83,470           | -                    | -                 | 2,169,958      | 2,280,873             |
| Food Services                                               | 153,849                  | -                                          | -                       | 21,691,534               | 280,890          | -                    | -                 | 22,126,273     | 18,275,531            |
| Central Services                                            | 8,638,502                | -                                          | -                       | -                        | 148,266          | 41,080,911           | -                 | 49,867,679     | 48,772,948            |
| Student Transportation                                      | 12,051,116               | -                                          | -                       | -                        | 256,090          | -                    | -                 | 12,307,206     | 11,145,891            |
| Operation of Plant                                          | 27,983,776               | -                                          | -                       | -                        | 721,230          | -                    | -                 | 28,705,006     | 26,667,656            |
| Maintenance of Plant                                        | 6,925,164                | -                                          | -                       | -                        | 100,961          | -                    | -                 | 7,026,125      | 6,903,095             |
| Administrative Technology Services                          | 5,929,610                | -                                          | -                       | -                        | 67,219           | -                    | -                 | 5,996,829      | 5,722,660             |
| Community Services                                          | 4,507,794                | -                                          | -                       | -                        | 1,076            | -                    | -                 | 4,508,870      | 3,433,807             |
| Debt Service                                                | 64,880                   | 16,006,293                                 | 412,678                 | -                        | -                | -                    | -                 | 16,483,851     | 15,554,011            |
|                                                             |                          |                                            |                         | 04 004 504               | 45,400,007       | 44.000.044           | 440 704           |                |                       |
| Total Expenditures                                          | 358,508,426              | 16,006,293                                 | 59,816,040              | 21,691,534               | 45,489,967       | 41,080,911           | 412,734           | 543,005,905    | 497,771,492           |
| Excess (Deficiency) of Revenue Over<br>(Under) Expenditures | 30,162,809               | (14,852,232)                               | 57,623,490              | 4,894,198                | 6,622,975        | (1,112,831)          | 270,254           | 83,608,663     | 79,874,183            |
| Other Financing Sources (Uses)                              |                          |                                            |                         |                          |                  |                      |                   |                |                       |
| Other Financing Sources                                     | -                        | -                                          | 1,100,565               | -                        | -                | -                    | -                 | 1,100,565      | 875,424               |
| Other Financing Uses                                        | -                        | -                                          | -                       | -                        | -                | -                    | -                 | -              | -                     |
| Transfers In                                                | 16,544,891               | 14,880,548                                 | -                       | -                        | -                | 2,500,000            | -                 | 33,925,439     | 33,359,158            |
| Transfers Out                                               | -                        | -                                          | (27,302,464)            | -                        | (6,622,975)      |                      | -                 | (33,925,439)   | (33,359,158)          |
| Total Other Financing Sources (Uses)                        | 16,544,891               | 14,880,548                                 | (26,201,899)            |                          | (6,622,975)      | 2,500,000            |                   | 1,100,565      | 875,424               |
|                                                             |                          |                                            |                         |                          |                  |                      |                   |                |                       |
| Net Change in Fund Balance                                  | 46,707,700               | 28,316                                     | 31,421,591              | 4,894,198                | -                | 1,387,169            | 270,254           | 84,709,228     | 80,749,607            |
| Fund Balances, Beginning                                    | 42,260,186               | 12,202,979                                 | 93,921,482              | 6,913,448                | <u> </u>         | 13,701,147           | 600,754           | 169,599,996    | 140,091,916           |
| Fund Balances, Ending                                       | <u>\$ 88,967,886</u>     | <u>\$ 12,231,295</u>                       | <u>\$ 125,343,073</u>   | <u>\$ 11,807,646</u>     | <u>\$</u>        | <u>\$ 15,088,316</u> | <u>\$ 871,008</u> | \$ 254,309,224 | <u>\$ 220,841,523</u> |
| *Fund 49101 - School Internal Funds exclude                 | d will be reported at fi | and year and Monthly                       | roporta on filo with SD | MC                       |                  |                      |                   |                |                       |

#### School District of Manatee County, Florida Statement of Revenues, Expenditures, and Changes in Fund Balance General Fund For Month Ended March 31, 2022

|                                                                                        | For M                     | onth Ended Marc           | ch 31, 2022               |                                                        |                                            |                           |
|----------------------------------------------------------------------------------------|---------------------------|---------------------------|---------------------------|--------------------------------------------------------|--------------------------------------------|---------------------------|
|                                                                                        | Original Budget           | Current Budget            | YTD Actual                | Variance with<br>Current Budget<br>Positive (Negative) | % of YTD<br>Actual to<br>Current<br>Budget | YTD Actual<br>March 2021  |
| REVENUES                                                                               |                           |                           |                           |                                                        |                                            |                           |
| Federal Direct:<br>Reserve Officers Training Corps (ROTC)                              | \$ 649,841                | \$ 649,841                | \$ 473,226                | \$ (176,615)                                           | 73%                                        | \$ 472,675                |
| Miscellaneous Federal Direct                                                           | 4,395                     | 31,679                    | 29,393                    | (2,286)                                                | 93%                                        | 4,395                     |
| Total Federal Direct                                                                   | 654,236                   | 681,520                   | 502,619                   | (178,901)                                              | 74%                                        | 477,070                   |
| Federal Through State:                                                                 |                           |                           |                           |                                                        |                                            |                           |
| Vocational Education Act<br>Medicaid                                                   | -<br>2,231,335            | -<br>2,231,335            | - 659,084                 | - (1,572,251)                                          | 30%                                        | 11,000<br>597,765         |
| Individuals with Disabilities                                                          | -                         | 326,902                   | 44,735                    | (282,167)                                              | 14%                                        | 184,253                   |
| Educational Stabilization K-12                                                         | -                         | -                         | (10,990)                  | (10,990)                                               |                                            | 1,756,291                 |
| Educational Stabilization VPK<br>Miscellaneous Federal Through State                   | -                         | 660,114                   | 412,614                   | (247,500)                                              | 63%                                        | -                         |
| Total Federal Through State                                                            | 2,231,335                 | 3,218,351                 | 1,105,443                 | (2,112,908)                                            | 34%                                        | 2,549,309                 |
| State:                                                                                 |                           |                           |                           |                                                        |                                            |                           |
| Florida Education Finance Program (FEFP)<br>Workforce Development                      | 128,832,657<br>9,465,433  | 120,076,898<br>9,465,433  | 91,871,334<br>7.095.917   | (28,205,564)<br>(2,369,516)                            | 77%<br>75%                                 | 98,875,774<br>7.099.074   |
| Workforce Education Performance Incentive                                              | 200,000                   | 355,000                   | 184,216                   | (170,784)                                              | 52%                                        | 154,165                   |
| CO&DS Withheld for Administrative Expenditures<br>State License Tax                    | 28,000<br>340,481         | 28,000<br>340,481         | - 259,870                 | (28,000)<br>(80,611)                                   | 0%<br>76%                                  | -<br>259,284              |
| Discretionary Lottery                                                                  |                           |                           |                           | -                                                      |                                            |                           |
| Categorical Programs:<br>Class Size Reduction Operating Funds                          | 49,534,825                | 49,960,527                | 37,363,971                | (12,596,556)                                           | 75%                                        | 40,766,778                |
| Florida School Recognition Funds                                                       | 4 5 49 700                | 1,596,917                 | 1,249,587                 | -                                                      | 78%                                        | -                         |
| Voluntary Prekindergarten Program<br>Other Miscellaneous State Revenue                 | 1,548,720<br>957,800      | 1,274,949                 | 1,004,177                 | (347,330)<br>(270,772)                                 | 78%                                        | 1,074,876<br>1,308,694    |
| Total State                                                                            | 190,907,916               | 183,098,205               | 139,029,072               | (44,069,133)                                           | 76%                                        | 149,538,645               |
| Local:                                                                                 |                           |                           |                           |                                                        |                                            |                           |
| District School Taxes<br>Rent                                                          | 245,462,135<br>100.000    | 245,462,135<br>100.000    | 233,456,334<br>84,246     | (12,005,801)<br>(15,754)                               | 95%<br>84%                                 | 219,365,674<br>77,830     |
| Interest on Investments                                                                | 350,000                   | 371,567                   | 136,342                   | (235,225)                                              | 37%                                        | 165,912                   |
| Student and Adult a la Carte<br>Catering/Specials                                      | 173,601                   | 123,320<br>5,773          | 96,098<br>3,776           | (27,222)<br>(1,997)                                    | 78%<br>65%                                 | -                         |
| Net Increase (Decrease) in Fair Value                                                  | -                         | (100,901)                 | (106,165)                 | (5,264)                                                | 105%                                       | 45,929                    |
| Gifts, Grants and Bequests<br>Vending Sales                                            | -                         | 1,100<br>129              | 950                       | (150)<br>(129)                                         | 86%<br>0%                                  | - 47                      |
| Student Fees:                                                                          |                           |                           | 10 000                    |                                                        |                                            |                           |
| Adult Gen Ed Course Fees<br>Post Secondary Vocational Ed Course Fees                   | 3,651,811                 | 95,000<br>2,326,732       | 40,993<br>2,121,985       | (54,007)<br>(204,747)                                  | 43%<br>91%                                 | 97,568<br>1,478,128       |
| Continuing Workforce Education Course Fees                                             | 175,000                   | 146,959                   | 101,007                   | (45,952)                                               | 69%                                        | 79,581                    |
| Capital Improvement Fees<br>Post Secondary Lab Fees                                    | 143,998                   | 143,998<br>1,161,090      | 134,307<br>993,589        | (9,691)<br>(167,501)                                   | 93%<br>86%                                 | 86,371<br>779,433         |
| Lifelong Learning Fees                                                                 | -                         | 3,280                     | 5,050                     | 1,770                                                  | 154%                                       | 2,135                     |
| GED Testing Fees<br>Other Student Fees                                                 | 631,732                   | 25,000<br>689,823         | 8,005<br>689,645          | (16,995)<br>(178)                                      | 32%<br>100%                                | 6,319<br>529,263          |
| Other Fees:<br>Preschool Program Fees                                                  |                           | 401,803                   | 561,743                   | 159,940                                                | 140%                                       | 417,136                   |
| School Age Child Care Fees                                                             | 4,725,000                 | 5,600,000                 | 4,485,734                 | (1,114,266)                                            | 80%                                        | 3,301,136                 |
| Other Schools, Courses and Classes Fees<br>Miscellaneous Local:                        | 35,000                    | 16,772                    | 8,672                     | (8,100)                                                | 52%                                        | 6,829                     |
| Bus Fees                                                                               | 37,813                    | 37,813                    | 6,706                     | (31,107)                                               | 18%                                        | 1,050                     |
| Transportation Services Rendered for School Activ<br>Sale of Junk                      | 73,961 128,000            | 76,671<br>128,000         | 42,347<br>52,442          | (34,324)<br>(75,558)                                   | 55%<br>41%                                 | 13,490<br>127,923         |
| Receipt of Federal Indirect Cost Rate                                                  | 3,630,417                 | 3,441,996                 | 1,868,007                 | (1,573,989)                                            | 54%                                        | 1,168,357                 |
| Other Miscellaneous Local Sources<br>Refund of Prior Year's Expenditures               | 1,844,085                 | 2,413,909<br>(231,157)    | 1,946,765<br>16,342       | (467,144)<br>247,499                                   | 81%<br>-7%                                 | 1,558,961<br>(4,499,764)  |
| Collections for Lost, Damaged and Sold Textbook                                        |                           | 9,500                     | 9,500                     | -                                                      | 100%                                       | 1,551                     |
| Receipt of Food Service Indirect Costs<br>Total Local                                  | 1,630,000 262,792,553     | 1,630,000<br>264,080,312  | 1,269,681<br>248,034,101  | (360,319)<br>(16,046,211)                              | 78%<br>94%                                 | 1,253,178<br>226,064,037  |
|                                                                                        |                           |                           |                           |                                                        |                                            |                           |
| Total Revenues                                                                         | 456,586,040               | 451,078,388               | 388,671,235               | (62,407,153)                                           | 86%                                        | 378,629,061               |
| Expenditures (by Function)<br>Current:                                                 |                           |                           |                           |                                                        |                                            |                           |
| Instruction<br>Student Support Services                                                | 333,527,763<br>15,544,672 | 322,402,066<br>15,766,862 | 237,088,331<br>11,676,566 | 85,313,735<br>4,090,296                                | 74%<br>74%                                 | 234,177,622<br>14,083,785 |
| Instructional Media Services                                                           | 5,205,492                 | 5,164,417                 | 3,840,344                 | 1,324,073                                              | 74%                                        | 3,679,693                 |
| Instruction & Curriculum Development Services<br>Instructional Staff Training Services | 7,059,025<br>1,781,061    | 8,243,767<br>2,235,943    | 5,460,631<br>1,365,381    | 2,783,136<br>870,562                                   | 66%<br>61%                                 | 5,225,194<br>1,564,052    |
| Instruction-Related Technology                                                         | 118,420                   | 121,788                   | 108,668                   | 13,120                                                 | 89%                                        | 115,025                   |
| School Board<br>General Administration                                                 | 1,762,099<br>3,107,286    | 1,928,159<br>2,899,564    | 1,171,496<br>1.701.344    | 756,663<br>1,198,220                                   | 61%<br>59%                                 | 1,069,802<br>1,742,296    |
| School Administration                                                                  | 33,357,595                | 33,485,684                | 24,254,486                | 9,231,198                                              | 72%                                        | 23,652,277                |
| Facilities Acquisition & Construction<br>Fiscal Services                               | 4,704,147<br>3,154,490    | 11,959,264<br>3,108,376   | 3,500,000<br>2,086,488    | 8,459,264<br>1,021,888                                 | 29%<br>67%                                 | 4,040,401<br>2,236,135    |
| Food Services                                                                          | 176,262                   | 202,202                   | 153,849                   | 48,353                                                 | 76%                                        | -                         |
| Central Services<br>Student Transportation Services                                    | 12,825,362<br>17,953,469  | 12,395,194<br>17,071,845  | 8,638,502<br>12,051,116   | 3,756,692<br>5,020,729                                 | 70%<br>71%                                 | 8,304,366<br>11,108,697   |
| Operation of Plant                                                                     | 39,037,813                | 37,282,196                | 27,983,776                | 9,298,420                                              | 75%                                        | 26,295,096                |
| Maintenance of Plant<br>Administrative Technology Services                             | 9,337,710<br>8,427,192    | 9,769,542<br>8,400,148    | 6,925,164<br>5,929,610    | 2,844,378<br>2,470,538                                 | 71%<br>71%                                 | 6,903,095<br>5,658,390    |
| Community Services<br>Debt Service                                                     | 4,784,921<br>280,881      | 5,613,864<br>70,800       | 4,507,794<br>64,880       | 1,106,070<br>5,920                                     | 80%<br>92%                                 | 3,433,807<br>110,842      |
| Total Expenditures                                                                     | 502,145,660               | 498,121,681               | 358,508,426               | 139,613,255                                            | 72%                                        | 353,400,575               |
| Excess (Deficiency) of Revenues                                                        | 002,140,000               |                           | 200,000,720               | 100,010,200                                            | . 2 /0                                     | 000,400,010               |
| Over (Under) Expenditures                                                              | (45,559,620)              | (47,043,293)              | 30,162,809                | 77,206,102                                             |                                            | 25,228,486                |
| OTHER FINANCING SOURCES (USES)                                                         |                           |                           |                           |                                                        |                                            |                           |
| Transfers In:<br>From Capital Project Funds                                            | 15,561,209                | 16,014,749                | 12,421,916                | (3,592,833)                                            | 78%                                        | 18,211,503                |
| From Special Revenue Funds Total Other Financing Sources (Uses)                        | 14,971,775<br>30,532,984  | 10,392,095<br>26,406,844  | 4,122,975<br>16,544,891   | (6,269,120)                                            | 40%<br>63%                                 | -<br>18,211,503           |
| Net Change in Fund Balance                                                             | (15,026,636)              | (20,636,449)              | 46,707,700                | 67,344,149                                             | 0370                                       | 43,439,989                |
| Fund Balance, Beginning                                                                | 39,429,816                | 42,260,186                | 42,260,186                |                                                        |                                            | 29,018,719                |
| Nonspendable                                                                           | 865,222                   | -                         |                           | -                                                      |                                            | -                         |
| Restricted<br>Assigned                                                                 | -                         | -                         |                           | -                                                      |                                            | -                         |
| Unassigned                                                                             | 23,537,958                | 21,623,737                |                           |                                                        |                                            |                           |
| Fund Balance, Ending                                                                   | \$ 24,403,180             | \$ 21,623,737             | \$ 88,967,886             | \$ 67,344,149                                          |                                            | \$ 72,458,708             |
|                                                                                        |                           |                           |                           |                                                        |                                            |                           |