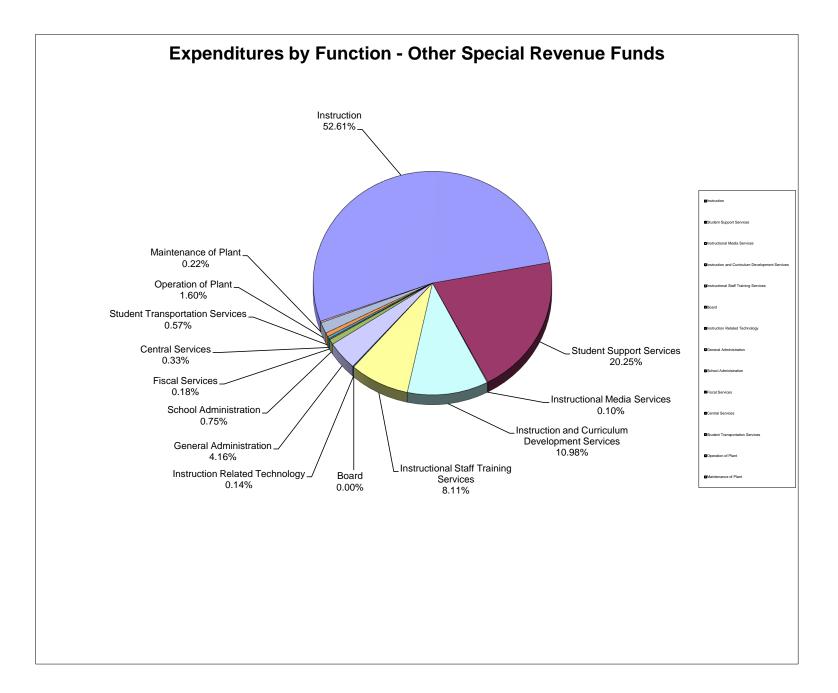

# School District of Manatee County, Florida Statement of Revenues, Expenditures and Changes in Fund Balance (Unaudited) For Month Ended March 31, 2022

|                                                             |                          | Debt Service Capital Projects Food Service |                         | Other Special<br>Revenue | Internal Service | Trust & Agency       | Total             | Total          |                       |
|-------------------------------------------------------------|--------------------------|--------------------------------------------|-------------------------|--------------------------|------------------|----------------------|-------------------|----------------|-----------------------|
|                                                             | General Fund             | Funds                                      | Funds                   | Fund                     | Funds*           | Funds                | Funds             | March 2022     | March 2021            |
| REVENUES                                                    |                          |                                            |                         |                          |                  |                      |                   |                |                       |
| Federal Direct                                              | \$ 502,619               | \$ 948,620                                 | \$ -                    | \$ -                     | \$ 2,508,850     | \$ -                 | \$ 211,751        | \$ 4,171,840   | \$ 3,140,232          |
| Federal Through State                                       | 1.105.443                | φ 010,020<br>-                             |                         | 25,190,871               | 49,604,092       |                      | φ 211,701<br>-    | 75,900,406     | 50.672.204            |
| State                                                       | 139,029,072              | -                                          | 5,288,463               | 154,966                  |                  | -                    | -                 | 144,472,501    | 154,842,718           |
| Local                                                       | 248,034,101              | 205,441                                    | 112,151,067             | 1,239,895                | -                | 39,968,080           | 471,237           | 402,069,821    | 368,990,521           |
| Total Revenues                                              | 388,671,235              | 1,154,061                                  | 117,439,530             | 26,585,732               | 52,112,942       | 39,968,080           | 682,988           | 626,614,568    | 577,645,675           |
|                                                             | 300,071,233              | 1,154,001                                  | 117,439,550             | 20,365,732               | 52,112,942       |                      | 002,900           | 020,014,000    | 577,045,075           |
| EXPENDITURES                                                |                          |                                            |                         |                          |                  |                      |                   |                |                       |
| Instruction                                                 | 237,088,331              | -                                          | -                       | -                        | 23,744,352       | -                    | 405,781           | 261,238,464    | 250,280,668           |
| Student Support Services                                    | 11,676,566               | -                                          | -                       | -                        | 9,140,366        | -                    | 3,451             | 20,820,383     | 20,027,358            |
| Instructional Media Services                                | 3,840,344                | -                                          | -                       | -                        | 44,136           | -                    | 3,430             | 3,887,910      | 3,681,911             |
| Instruction & Curriculum Development                        | 5,460,631                | -                                          | -                       | -                        | 4,953,856        | -                    | -                 | 10,414,487     | 9,505,525             |
| Instructional Staff Training Services                       | 1,365,381                | -                                          | -                       | -                        | 3,659,822        | -                    | 72                | 5,025,275      | 5,123,605             |
| Instruction Related Technology                              | 108,668                  | -                                          | -                       | -                        | 60,989           | -                    | -                 | 169,657        | 165,726               |
| School Board                                                | 1,171,496                | -                                          | -                       | -                        | 1,077            | -                    | -                 | 1,172,573      | 1,069,802             |
| General Administration                                      | 1,701,344                | -                                          | -                       | -                        | 1,875,432        | -                    | -                 | 3,576,776      | 2,905,555             |
| School Administration                                       | 24,254,486               | -                                          | -                       | -                        | 339,970          | -                    | -                 | 24,594,456     | 23,657,664            |
| Facilities Acquisition & Construction                       | 3,500,000                | -                                          | 59,403,362              | -                        | 10,765           | -                    | -                 | 62,914,127     | 42,597,206            |
| Fiscal Services                                             | 2,086,488                | -                                          | -                       | -                        | 83,470           | -                    | -                 | 2,169,958      | 2,280,873             |
| Food Services                                               | 153,849                  | -                                          | -                       | 21,691,534               | 280,890          | -                    | -                 | 22,126,273     | 18,275,531            |
| Central Services                                            | 8,638,502                | -                                          | -                       | -                        | 148,266          | 41,080,911           | -                 | 49,867,679     | 48,772,948            |
| Student Transportation                                      | 12,051,116               | -                                          | -                       | -                        | 256,090          | -                    | -                 | 12,307,206     | 11,145,891            |
| Operation of Plant                                          | 27,983,776               | -                                          | -                       | -                        | 721,230          | -                    | -                 | 28,705,006     | 26,667,656            |
| Maintenance of Plant                                        | 6,925,164                | -                                          | -                       | -                        | 100,961          | -                    | -                 | 7,026,125      | 6,903,095             |
| Administrative Technology Services                          | 5,929,610                | -                                          | -                       | -                        | 67,219           | -                    | -                 | 5,996,829      | 5,722,660             |
| Community Services                                          | 4,507,794                | -                                          | -                       | -                        | 1,076            | -                    | -                 | 4,508,870      | 3,433,807             |
| Debt Service                                                | 64,880                   | 16,006,293                                 | 412,678                 | -                        | -                | -                    | -                 | 16,483,851     | 15,554,011            |
|                                                             |                          |                                            |                         | 04 004 504               | 45,400,007       | 44.000.044           | 440 704           |                |                       |
| Total Expenditures                                          | 358,508,426              | 16,006,293                                 | 59,816,040              | 21,691,534               | 45,489,967       | 41,080,911           | 412,734           | 543,005,905    | 497,771,492           |
| Excess (Deficiency) of Revenue Over<br>(Under) Expenditures | 30,162,809               | (14,852,232)                               | 57,623,490              | 4,894,198                | 6,622,975        | (1,112,831)          | 270,254           | 83,608,663     | 79,874,183            |
| Other Financing Sources (Uses)                              |                          |                                            |                         |                          |                  |                      |                   |                |                       |
| Other Financing Sources                                     | -                        | -                                          | 1,100,565               | -                        | -                | -                    | -                 | 1,100,565      | 875,424               |
| Other Financing Uses                                        | -                        | -                                          | -                       | -                        | -                | -                    | -                 | -              | -                     |
| Transfers In                                                | 16,544,891               | 14,880,548                                 | -                       | -                        | -                | 2,500,000            | -                 | 33,925,439     | 33,359,158            |
| Transfers Out                                               | -                        | -                                          | (27,302,464)            | -                        | (6,622,975)      |                      | -                 | (33,925,439)   | (33,359,158)          |
| Total Other Financing Sources (Uses)                        | 16,544,891               | 14,880,548                                 | (26,201,899)            |                          | (6,622,975)      | 2,500,000            |                   | 1,100,565      | 875,424               |
|                                                             |                          |                                            |                         |                          |                  |                      |                   |                |                       |
| Net Change in Fund Balance                                  | 46,707,700               | 28,316                                     | 31,421,591              | 4,894,198                | -                | 1,387,169            | 270,254           | 84,709,228     | 80,749,607            |
| Fund Balances, Beginning                                    | 42,260,186               | 12,202,979                                 | 93,921,482              | 6,913,448                | <u> </u>         | 13,701,147           | 600,754           | 169,599,996    | 140,091,916           |
| Fund Balances, Ending                                       | <u>\$ 88,967,886</u>     | <u>\$ 12,231,295</u>                       | <u>\$ 125,343,073</u>   | <u>\$ 11,807,646</u>     | <u>\$</u>        | <u>\$ 15,088,316</u> | <u>\$ 871,008</u> | \$ 254,309,224 | <u>\$ 220,841,523</u> |
| *Fund 49101 - School Internal Funds exclude                 | d will be reported at fi | and year and Monthly                       | roporta on filo with SD | MC                       |                  |                      |                   |                |                       |