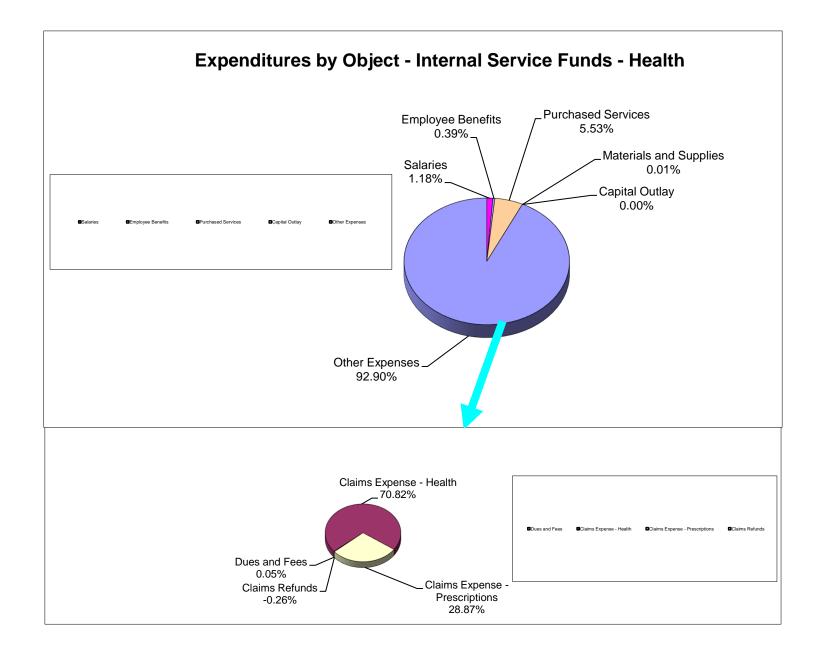

| Net Position, Ending             | \$ 3,3   | 72,035                         | \$ | 5,867,267    | \$<br>12,658,954 | \$         | 6,791,687            |      | \$<br>14,593,647 |



### School District of Manatee County, Florida Statement of Revenues, Expenditures, and Changes in Fund Net Position Internal Service Funds - Workers Compensation For Month Ended March 31, 2022

|                                |                                         | 131, 2022                               |                                         |                                         |                                            |                                         |
|--------------------------------|-----------------------------------------|-----------------------------------------|-----------------------------------------|-----------------------------------------|--------------------------------------------|-----------------------------------------|
|