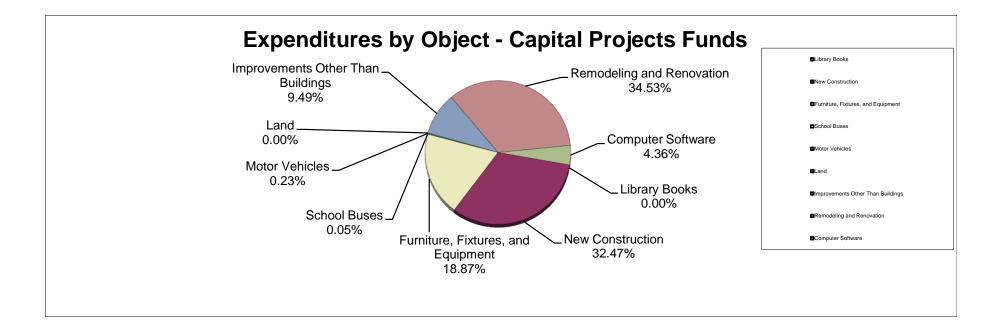

# School District of Manatee County, Florida Statement of Revenues, Expenditures, and Changes in Fund Balance Capital Projects Funds For Month Ended March 31, 2022

|                                                     | For Mon                                 | th Ended March 3       | 31, 2022       |                                        |                                            |                          |
|-----------------------------------------------------|-----------------------------------------|------------------------|----------------|----------------------------------------|--------------------------------------------|--------------------------|
|                                                     | Original Budget                         | Current Budget         | YTD Actual     | Under (Over)<br>Collected/<br>Expended | % of YTD<br>Actual to<br>Current<br>Budget | YTD Actual<br>March 2021 |
| REVENUES                                            |                                         |                        |                |                                        |                                            |                          |
| State:                                              | • • • • • • • • • • • • • • • • • • • • |                        |                |                                        |                                            |                          |
| CO&DS Distributed<br>Interest on CO&DS              | \$ 1,293,177<br>54,155                  | \$ 1,293,177<br>54,155 | \$-            | \$ (1,293,177)<br>(54,155)             | 0%<br>0%                                   | \$-                      |
| Public Education Capital Outlay PECO                | 2,000,000                               | 2,000,000              | 2,000,000      | (54,155)                               | 100%                                       | 2,000,000                |
| Charter School Cap Outlay PECO                      | 3,427,342                               | 3,868,382              | 2,539,581      | (1,328,801)                            | 66%                                        | 2,601,731                |
| Other Miscellaneous State Revenue                   | 748,882                                 | 748,882                | 748,882        |                                        | 100%                                       | 560,220                  |
| Total State Sources                                 | 7,523,556                               | 7,964,596              | 5,288,463      | (2,676,133)                            | 66%                                        | 5,161,951                |
| Local:                                              |                                         |                        |                |                                        |                                            |                          |
| District Capital Taxes                              | 68,488,318                              | 68,488,318             | 65,135,126     | (3,353,192)                            | 95%                                        | 60,131,171               |
| Local Sales Tax                                     | 38,151,997                              | 41,151,997             | 27,273,423     | (13,878,574)                           | 66%                                        | 22,211,995               |
| Interest on Investments                             | 193,500                                 | 193,500                | 34,601         | (158,899)                              | 18%                                        | 26,230                   |
| Other Miscellaneous Local Sources                   | 79,875                                  | 79,876                 | 55,177         | (24,699)                               | 69%                                        | 295,097                  |
| Impact Fees                                         | 22,689,836                              | 30,189,836             | 19,652,740     | (10,537,096)                           | 65%                                        | 18,751,622               |
| Refund of Prior Year Expense<br>Total Local Sources | 129,603,526                             | 140,103,527            | 112,151,067    | (27,952,460)                           | 80%                                        | 101,416,115              |
| Total Eucal Sources                                 | 123,003,320                             | 140,103,327            | 112,131,007    | (27,352,400)                           | 0078                                       | 101,410,113              |
| Total Revenues                                      | 137,127,082                             | 148,068,123            | 117,439,530    | (30,628,593)                           | 79%                                        | 106,578,066              |
| EXPENDITURES                                        |                                         |                        |                |                                        |                                            |                          |
| Capital Outlay:                                     |                                         |                        |                |                                        |                                            |                          |
| Library Books                                       | -                                       | -                      | -              | -                                      |                                            | -                        |
| Audio Visual Materials                              | -                                       | -                      | -              | -                                      |                                            | -                        |
| Buildings and Fixed Equipment                       | 104,731,117                             | 78,628,840             | 18,879,150     | 59,749,690                             | 24%                                        | 6,180,606                |
| Furniture, Fixtures, and Equipment                  | 13,369,707                              | 16,041,572             | 10,971,138     | 5,070,434                              | 68%                                        | 6,564,783                |
| School Buses<br>Motor Vehicles                      | 1,700,146                               | 1,700,146              | 27,867         | 1,672,279                              | 2%                                         | 730,599<br>230,406       |
| Land                                                | 841,978                                 | 850,600                | 133,672        | 716,928                                | 16%                                        | 230,406<br>43,741        |
| Improvements Other Than Buildings                   | 4,535,813                               | 7,904,516              | 5,519,927      | 2,384,589                              | 70%                                        | 2,425,708                |
| Remodeling and Renovation                           | 127,412,145                             | 50,814,816             | 20,079,331     | 30,735,485                             | 40%                                        | 19,374,204               |
| Computer Software                                   | 2,871,203                               | 2,836,663              | 2,533,213      | 303,450                                | 89%                                        | 2,341,951                |
| Total Capital Outlay                                | 255,462,109                             | 158,777,153            | 58,144,298     | 100,632,855                            | 37%                                        | 37,891,998               |
| Other Expenses:                                     |                                         |                        |                |                                        |                                            |                          |
| Charter School Capital Outlay Sales Tax             | 2,780,112                               | 2,780,112              | 1,259,064      | 1,521,048                              | 45%                                        | 664,807                  |
| Total Other Expenses                                | 2,780,112                               | 2,780,112              | 1,259,064      | 1,521,048                              |                                            | 664,807                  |
| Debt Service:<br>Redemption of Principal            | 1,900,079                               | 1,900,079              | 393,531        | 1,506,548                              | 21%                                        | 507,068                  |
| Interest                                            | 119,703                                 | 119,703                | 18,897         | 100,806                                | 16%                                        | 31,246                   |
| Dues and Fees                                       | -                                       | 250                    | 250            | -                                      | 100%                                       |                          |
| Total Debt Service                                  | 2,019,782                               | 2,020,032              | 412,678        | 1,607,354                              | 20%                                        | 538,314                  |
|                                                     | 000 000 000                             | 400 577 007            | 50.040.040     | 400 704 057                            |                                            | 00 005 440               |
| Total Expenditures                                  | 260,262,003                             | 163,577,297            | 59,816,040     | 103,761,257                            | 37%                                        | 39,095,119               |
| Excess (Deficiency) of Revenues                     |                                         |                        |                |                                        |                                            |                          |
| Over (Under) Expenditures                           | (123,134,921)                           | (15,509,174)           | 57,623,490     | 73,132,664                             |                                            | 67,482,947               |
|                                                     |                                         |                        |                |                                        |                                            |                          |
| OTHER FINANCING SOURCES (USES)                      |                                         |                        |                |                                        |                                            |                          |
| Loans                                               | -                                       | -                      | -              | -                                      | 1000/                                      | -                        |
| Proceeds of Lease-Purchase Agreements               | 100,000,000                             | 1,100,565              | 1,100,565      | -                                      | 100%                                       | 875,424                  |
| Transfers Out:<br>To General Fund                   | (15,561,209)                            | (16,014,749)           | (12,421,916)   | (3,592,833)                            | 78%                                        | (18,211,503)             |
| To Debt Service                                     | (29,247,989)                            | (25,871,525)           | (14,880,548)   | (10,990,977)                           | 58%                                        | (15,147,655)             |
| Total Transfers                                     | (44,809,198)                            | (41,886,274)           | (27,302,464)   | (14,583,810)                           |                                            | (33,359,158)             |
|                                                     |                                         |                        |                |                                        |                                            |                          |
| Total Other Financing Sources (Uses)                | 55,190,802                              | (40,785,709)           | (26,201,899)   | 14,583,810                             | 64%                                        | (32,483,734)             |
| Net Change in Fund Balances                         | (67,944,119)                            | (56,294,883)           | 31,421,591     | 87,716,474                             |                                            | 34,999,213               |
| -                                                   |                                         |                        |                |                                        |                                            |                          |
| Fund Balances, Beginning                            | 93,921,482                              | 93,921,482             | 93,921,482     |                                        |                                            | 77,873,695               |
| Fund Balances, Ending                               | \$ 25,977,363                           | \$ 37,626,599          | \$ 125,343,073 | \$ 87,716,474                          |                                            | \$ 112,872,908           |