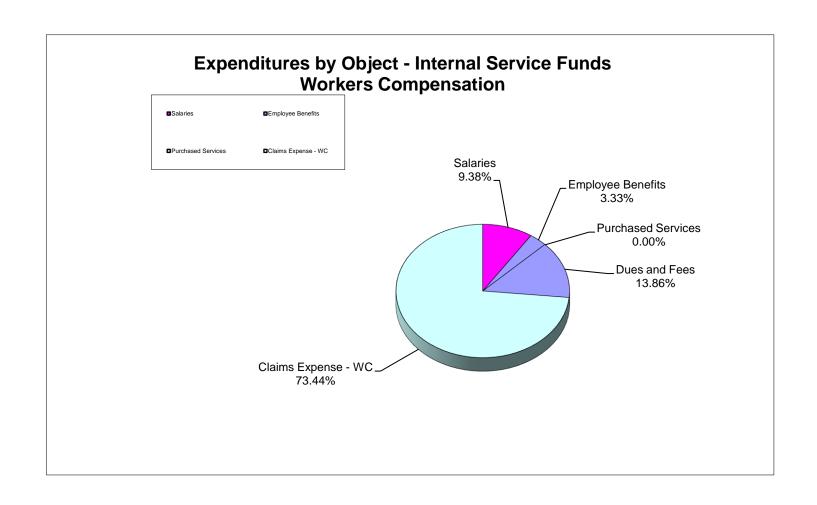

#### School District of Manatee County, Florida Statement of Revenues, Expenditures and Changes in Fund Balance (Unaudited) For Month Ended May 31, 2021

|                                                          | General Fund  | Debt Service<br>Funds | Capital Projects<br>Funds | Food Service<br>Fund | Other Special<br>Revenue<br>Funds | Internal Service<br>Funds | Trust & Agency<br>Funds | Total<br>May 2021 | Total<br>May 2020 |
|----------------------------------------------------------|---------------|-----------------------|---------------------------|----------------------|-----------------------------------|---------------------------|-------------------------|-------------------|-------------------|
| REVENUES                                                 |               |                       |                           |                      |                                   |                           |                         | •                 | •                 |
| Federal Direct                                           | \$ 644,014    | \$ 953,151            | \$ -                      | \$ -                 | \$ 2,283,713                      | \$ -                      | \$ 215,427              | \$ 4,096,305      | \$ 4,432,867      |
| Federal Through State                                    | 2,560,308     | -                     | -                         | 24,958,412           | 38,396,229                        | -                         | -                       | 65,914,949        | 51,905,822        |
| State                                                    | 180,896,963   | _                     | 5,712,361                 | 219,074              | -                                 | -                         | -                       | 186,828,398       | 180,432,147       |
| Local                                                    | 239,176,748   | 401,904               | 117,312,626               | 1,579,614            | -                                 | 49,006,171                | 402,238                 | 407,879,301       | 392,584,607       |
| Total Revenues                                           | 423,278,033   | 1,355,055             | 123,024,987               | 26,757,100           | 40,679,942                        | 49,006,171                | 617,665                 | 664,718,953       | 629,355,443       |
| EXPENDITURES                                             |               |                       |                           |                      |                                   |                           |                         |                   |                   |
| Instruction                                              | 290,715,450   | -                     | -                         | -                    | 20,468,705                        | -                         | 556,550                 | 311,740,705       | 304,574,189       |
| Student Support Services                                 | 17,374,633    | •                     | -                         | -                    | 7,459,351                         | -                         | 14,773                  | 24,848,757        | 24,174,329        |
| Instructional Media Services                             | 4,548,155     | -                     | -                         | =                    | 29,360                            | -                         | 4,196                   | 4,581,711         | 4,816,439         |
| Instruction & Curriculum Development                     | 6,303,275     | -                     | -                         | -                    | 5,715,892                         | -                         | -                       | 12,019,167        | 11,871,635        |
| Instructional Staff Training Services                    | 1,848,409     | _                     | _                         | _                    | 4,363,065                         | -                         | -                       | 6,211,474         | 6,769,854         |
| Instruction Related Technology                           | 117,861       | _                     | _                         | _                    | 62,242                            | -                         | -                       | 180,103           | 378,810           |
| School Board                                             | 1,350,893     | _                     | _                         | _                    | -                                 | -                         | -                       | 1,350,893         | 1,042,749         |
| General Administration                                   | 2,066,812     | -                     | _                         | -                    | 1,563,172                         | _                         | -                       | 3,629,984         | 3,008,125         |
| School Administration                                    | 28,606,113    | -                     | -                         | -                    | 71,842                            | _                         | -                       | 28,677,955        | 27,703,481        |
| Facilities Acquisition & Construction                    | 4,516,618     | -                     | 52,238,285                | -                    | ,                                 | -                         | -                       | 56,754,903        | 49,920,955        |
| Fiscal Services                                          | 2,638,721     | -                     | -                         | -                    | 56,046                            | _                         | _                       | 2,694,767         | 2,845,383         |
| Food Services                                            | -             | -                     | _                         | 23,200,989           | -                                 | _                         | _                       | 23,200,989        | 28,256,130        |
| Central Services                                         | 10,114,966    | _                     | _                         | -                    | 3,142                             | 49,696,092                | _                       | 59,814,200        | 56,857,450        |
| Student Transportation                                   | 13,579,917    | -                     | _                         | -                    | 271,467                           | -                         | _                       | 13,851,384        | 16,250,680        |
| Operation of Plant                                       | 31,734,418    | -                     | -                         | -                    | 615,436                           | -                         | -                       | 32,349,854        | 30,327,134        |
| Maintenance of Plant                                     | 8,661,546     | -                     | _                         | -                    | -                                 | -                         | -                       | 8,661,546         | 9,287,317         |
| Administrative Technology Services                       | 6,715,518     | -                     | _                         | -                    | 222                               | _                         | 64,270                  | 6,780,010         | 8,629,878         |
| Community Services                                       | 4,597,868     | _                     | _                         | -                    |                                   | -                         | -                       | 4,597,868         | 5,106,649         |
| Debt Service                                             | 110,842       | 15,407,835            | 1,732,510                 | _                    | -                                 | _                         | _                       | 17,251,187        | 16,334,705        |
|                                                          |               |                       |                           | 22 200 000           |                                   | 40.606.002                | 620.700                 |                   |                   |
| Total Expenditures                                       | 435,602,015   | 15,407,835            | 53,970,795                | 23,200,989           | 40,679,942                        | 49,696,092                | 639,789                 | 619,197,457       | 608,155,892       |
| Excess (Deficiency) of Revenue Over (Under) Expenditures | (12,323,982)  | (14,052,780)          | 69,054,192                | 3,556,111            | <u> </u>                          | (689,921)                 | (22,124)                | 45,521,496        | 21,199,551        |
| Other Financing Sources (Uses)                           |               |                       | 4 500 004                 |                      |                                   |                           |                         | 4 500 604         |                   |
| Other Financing Sources                                  | -             | -                     | 4,583,664                 | -                    | -                                 | -                         | -                       | 4,583,664         | -                 |
| Other Financing Uses Transfers In                        | 20 440 202    | 1E 1/17 CEE           | -                         | -                    | -                                 | -                         | -                       | 25 507 047        | 24 004 005        |
| Transfers Out                                            | 20,449,392    | 15,147,655            | (25 507 047)              | -                    | -                                 | -                         | -                       | 35,597,047        | 31,984,925        |
|                                                          |               |                       | (35,597,047)              |                      |                                   | <u> </u>                  | <u> </u>                | (35,597,047)      | (31,984,925)      |
| Total Other Financing Sources (Uses)                     | 20,449,392    | <u>15,147,655</u>     | (31,013,383)              | <u> </u>             |                                   |                           |                         | 4,583,664         |                   |
| Net Change in Fund Balance                               | 8,125,410     | 1,094,875             | 38,040,809                | 3,556,111            | -                                 | (689,921)                 | (22,124)                | 50,105,160        | 21,199,551        |
| Fund Balances, Beginning                                 | 29,018,719    | 11,100,580            | 77,873,695                | 3,098,520            |                                   | 18,346,455                | 653,947                 | 140,091,916       | 142,911,899       |
| Fund Balances, Ending                                    | \$ 37,144,129 | \$ 12,195,455         | \$ 115,914,504            | \$ 6,654,631         | \$ -                              | \$ 17,656,534             | \$ 631,823              | \$ 190,197,076    | \$ 164,111,450    |
|                                                          |               |                       |                           |                      |                                   |                           |                         |                   |                   |