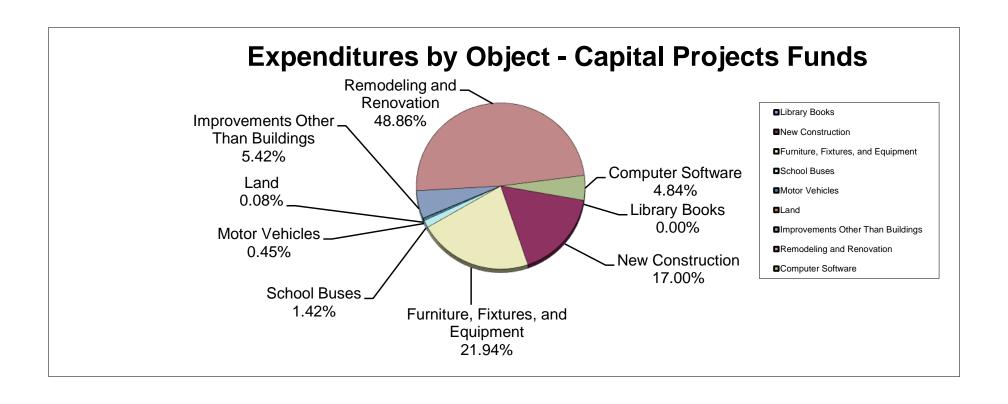

# School District of Manatee County, Florida Statement of Revenues, Expenditures, and Changes in Fund Balance Capital Projects Funds For Month Ended May 31, 2021

|                                                                     | I OI IVIC              | milit Ended May 31     | , 2021                 |                                        |                                            |                        |
|---------------------------------------------------------------------|------------------------|------------------------|------------------------|----------------------------------------|--------------------------------------------|------------------------|
|                                                                     | Original Budget        | Current Budget         | YTD Actual             | Under (Over)<br>Collected/<br>Expended | % of YTD<br>Actual to<br>Current<br>Budget | YTD Actual<br>May 2020 |
| REVENUES State:                                                     |                        |                        |                        |                                        |                                            |                        |
| CO&DS Distributed                                                   | \$ 1,293,177           | \$ 1,293,177           | \$ -                   | \$ (1,293,177)                         | 0%                                         | \$ -                   |
| Interest on CO&DS                                                   | 54,155                 | 54,155                 | -                      | (54,155)                               | 0%                                         | -                      |
| Public Education Capital Outlay PECO Charter School Cap Outlay PECO | 2,000,000<br>3,396,240 | 2,000,000<br>3,427,342 | 2,000,000<br>3,152,141 | -<br>(275,201)                         | 100%<br>92%                                | -<br>3,058,648         |
| Other Miscellaneous State Revenue                                   | -                      | 1,291,825              | 560,220                | 731,605                                | 43%                                        | 61,512                 |
| Total State Sources                                                 | 6,743,572              | 8,066,499              | 5,712,361              | (890,928)                              | 71%                                        | 3,120,160              |
| Local:                                                              |                        |                        |                        |                                        |                                            |                        |
| District Capital Taxes                                              | 63,913,676             | 63,913,676             | 62,926,174             | (987,502)                              | 98%                                        | 58,717,717             |
| Local Sales Tax Interest on Investments                             | 28,591,210<br>223,880  | 30,091,210<br>223,880  | 29,587,755<br>34,524   | (503,455)<br>(189,356)                 | 98%<br>15%                                 | 26,341,028<br>535,782  |
| Other Miscellaneous Local Sources                                   | 79,875                 | 335,353                | 307,652                | (27,701)                               | 92%                                        | 39,790                 |
| Impact Fees                                                         | 15,999,725             | 25,749,725             | 24,456,521             | (1,293,204)                            | 95%                                        | 18,444,132             |
| Refund of Prior Year Expense                                        | <u>-</u>               | <u> </u>               | -                      | -                                      |                                            | (350)                  |
| Total Local Sources                                                 | 108,808,366            | 120,313,844            | 117,312,626            | (3,001,218)                            | 98%                                        | 104,078,099            |
| Total Revenues                                                      | 115,551,938            | 128,380,343            | 123,024,987            | (3,892,146)                            | 96%                                        | 107,198,259            |
| EXPENDITURES                                                        |                        |                        |                        |                                        |                                            |                        |
| Capital Outlay:                                                     |                        |                        |                        |                                        |                                            |                        |
| Library Books<br>Audio Visual Materials                             | -                      | -                      | -                      | -                                      |                                            | 369,207                |
| Buildings and Fixed Equipment                                       | 28,304,395             | 23,894,295             | -<br>8,751,407         | -<br>15,142,888                        | 37%                                        | 9,857,882              |
| Furniture, Fixtures, and Equipment                                  | 11,656,282             | 16,392,227             | 11,294,152             | 5,098,075                              | 69%                                        | 10,461,003             |
| School Buses                                                        | 1,743,356              | 2,232,395              | 730,598                | 1,501,797                              | 33%                                        | 2,206,980              |
| Motor Vehicles                                                      | 408,280                | 447,956                | 230,406                | 217,550                                | 51%                                        | 312,715                |
| Land<br>Improvements Other Than Buildings                           | 3,285,439              | 43,741<br>7,024,819    | 43,741<br>2,788,860    | -<br>4,235,959                         | 100%<br>40%                                | -<br>1,686,750         |
| Remodeling and Renovation                                           | 52,226,431             | 46,974,754             | 25,155,131             | 21,819,623                             | 54%                                        | 16,864,991             |
| Computer Software                                                   | 10,000                 | 2,490,701              | 2,490,701              |                                        | 100%                                       | 218,153                |
| Total Capital Outlay                                                | 97,634,183             | 99,500,888             | 51,484,996             | 48,015,892                             | 52%                                        | 41,977,681             |
| Other Expenses: Charter School Capital Outlay Sales Tax             |                        | 2,323,107              | 753,289                | 1,569,818                              | 32%                                        | _                      |
| Total Other Expenses                                                |                        | 2,323,107              | 753,289                | 1,569,818                              | JZ /0                                      | <u>-</u>               |
| Debt Service:                                                       |                        | 2,020,107              | 700,200                | 1,000,010                              |                                            |                        |
| Redemption of Principal                                             | 1,692,891              | 1,987,506              | 1,684,807              | 302,699                                | 85%                                        | 351,536                |
| Interest                                                            | 69,944                 | 50,470                 | 47,703                 | 2,767                                  | 95%                                        | 63,038                 |
| Dues and Fees Total Debt Service                                    | 1,762,835              | 2,037,976              | 1,732,510              | 205.466                                | 85%                                        | <u>-</u><br>414,574    |
|                                                                     |                        |                        |                        | 305,466                                |                                            |                        |
| Total Expenditures                                                  | 99,397,018             | 103,861,971            | 53,970,795             | 49,891,176                             | 52%                                        | 42,392,255             |
| Excess (Deficiency) of Revenues                                     |                        |                        |                        |                                        |                                            |                        |
| Over (Under) Expenditures                                           | 16,154,920             | 24,518,372             | 69,054,192             | 44,535,820                             |                                            | 64,806,004             |
| OTHER FINANCING SOURCES (USES)                                      |                        |                        |                        |                                        |                                            |                        |
| Loans                                                               | 772,349                | 4,583,664              | 4,583,664              | -                                      | 100%                                       | -                      |
| Proceeds of Lease-Purchase Agreements Transfers Out:                | -                      | 2,477,375              | -                      | (2,477,375)                            | 0%                                         | -                      |
| To General Fund                                                     | (20,647,413)           | (22,375,269)           | (20,449,392)           | (1,925,877)                            | 91%                                        | (16,566,392)           |
| To Debt Service                                                     | (29,675,030)           | (29,680,894)           | (15,147,655)           | (14,533,239)                           | 51%                                        | (15,418,533)           |
| Total Transfers                                                     | (50,322,443)           | (52,056,163)           | (35,597,047)           | (16,459,116)                           |                                            | (31,984,925)           |
| Total Other Financing Sources (Uses)                                | (49,550,094)           | (44,995,124)           | (31,013,383)           | 13,981,741                             | 69%                                        | (31,984,925)           |
| Net Change in Fund Balances                                         | (33,395,174)           | (20,476,752)           | 38,040,809             | 58,517,561                             |                                            | 32,821,079             |
| Fund Balances, Beginning                                            | 77,875,673             | 77,873,695             | 77,873,695             |                                        |                                            | 61,842,669             |
| Fund Balances, Ending                                               | \$ 44,480,499          | \$ 57,396,943          | \$ 115,914,504         | \$ 58,517,561                          |                                            | \$ 94,663,748          |