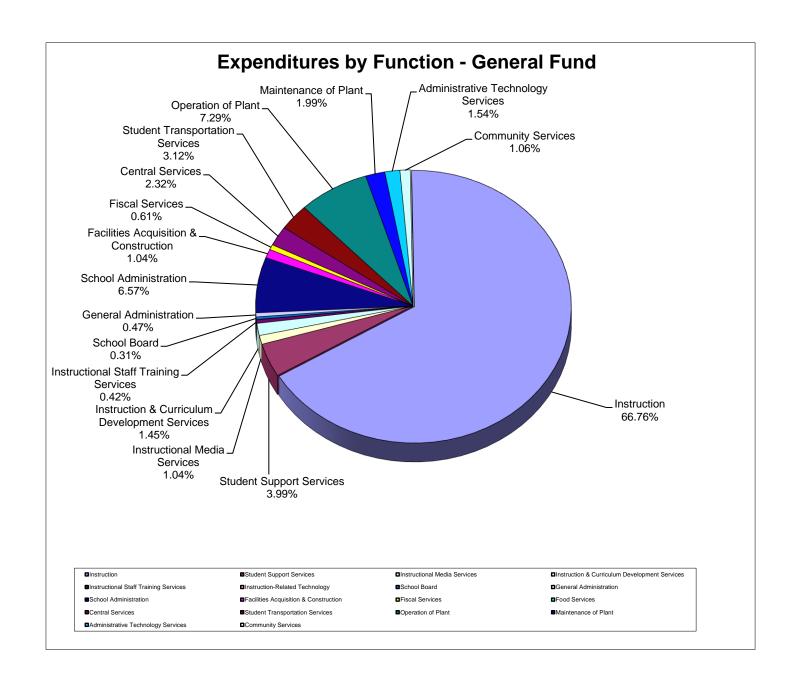

### School District of Manatee County, Florida Statement of Revenues, Expenditures, and Changes in Fund Balance General Fund For Month Ended May 31, 2021

|                                                                                      | For M                     | onth Ended May            | 31, 2021                  |                                                  | 0/ - <b>( )/TD</b>                |                               |
|--------------------------------------------------------------------------------------|---------------------------|---------------------------|---------------------------|--------------------------------------------------|-----------------------------------|-------------------------------|
|                                                                                      | Original Budget           | Current Budget            | YTD Actual                | Variance with Current Budget Positive (Negative) | % of YTD Actual to Current Budget | YTD Actual<br>May 2020        |
| REVENUES                                                                             |                           |                           |                           |                                                  |                                   |                               |
| Federal Direct: Reserve Officers Training Corps (ROTC)                               | \$ 649,841                | \$ 649,841                | \$ 606,185                | \$ (43,656)                                      | 93%                               | \$ 564,258                    |
| Miscellaneous Federal Direct                                                         | 2,500                     | 37,829                    | 37,829                    | (43,030)                                         | 100%                              | 65                            |
| Total Federal Direct                                                                 | 652,341                   | 687,670                   | 644,014                   | (43,656)                                         | 94%                               | 564,323                       |
| Federal Through State:                                                               |                           |                           |                           |                                                  |                                   |                               |
| Vocational Education Act Medicaid                                                    | - 224 225                 | 22,000                    | 22,000                    | - (4 622 570)                                    | 100%<br>27%                       | 22,000                        |
| Individuals with Disabilities                                                        | 2,231,335                 | 2,231,335<br>345,128      | 597,765<br>184,252        | (1,633,570)<br>(160,876)                         | 27%<br>53%                        | 1,490,359<br>233,650          |
| Educational Stabilization K-12                                                       | -                         | 3,000,000                 | 1,756,291                 | (1,243,709)                                      | 59%                               | -                             |
| Miscellaneous Federal Through State Total Federal Through State                      | 2,231,335                 | 5,598,463                 | 2,560,308                 | (3,038,155)                                      | 46%                               | <u>2,873,392</u><br>4,619,401 |
| State:                                                                               | 2,201,000                 | 3,333,133                 | 2,000,000                 | (0,000,100)                                      | 1070                              | 1,010,101                     |
| Florida Education Finance Program (FEFP)                                             | 138,223,896               | 129,100,470               | 119,083,292               | (10,017,178)                                     | 92%                               | 114,423,463                   |
| Workforce Development Workforce Education Performance Incentive                      | 9,465,433                 | 9,465,433<br>256,000      | 8,676,646<br>256,000      | (788,787)                                        | 92%<br>100%                       | 8,676,646<br>177,000          |
| CO&DS Withheld for Administrative Expenditures                                       | 28,704                    | 28,704                    | -                         | (28,704)                                         | 0%                                | -                             |
| State License Tax Discretionary Lottery                                              | 340,481                   | 340,481                   | 282,037                   | (58,444)                                         | 83%                               | 280,337<br>45,589             |
| Categorical Programs:                                                                |                           |                           |                           | -                                                |                                   |                               |
| Class Size Reduction Operating Funds Florida School Recognition Funds                | 54,355,701<br>-           | 54,355,701                | 49,826,062                | (4,529,639)                                      | 92%                               | 48,965,337<br>2,193,119       |
| Voluntary Prekindergarten Program                                                    | 1,863,720                 | 1,464,774                 | 1,417,978                 | (46,796)                                         | 97%                               | 1,875,068                     |
| Other Miscellaneous State Revenue Total State                                        | 7,800<br>204,285,735      | 719,860<br>195,731,423    | 1,354,948<br>180,896,963  | 635,088<br>(14,834,460)                          | 188%<br>92%                       | <u>373,794</u><br>177,010,353 |
| Local:                                                                               | 201,200,700               | 100,701,120               | 100,000,000               | (11,001,100)                                     | 0270                              | 177,010,000                   |
| District School Taxes                                                                | 233,157,091               | 233,157,092               | 229,562,528               | (3,594,564)                                      | 98%                               | 220,588,990                   |
| Rent<br>Interest on Investments                                                      | 41,312<br>1,635,161       | 102,367<br>1,664,336      | 102,367<br>190,604        | (1,473,732)                                      | 100%<br>11%                       | 192,813<br>1,785,297          |
| Net Increase (Decrease) in Fair Value                                                | 1,033,101                 | 1,004,330                 | 62,824                    | 62,824                                           | 11/0                              | (5,148)                       |
| Gifts, Grants and Bequests Vending Sales                                             | -                         | -<br>77                   | -                         | -<br>(77)                                        | 0%                                | 3,760<br>18                   |
| Student Fees:                                                                        | _                         | 11                        | -                         | -                                                |                                   | 10                            |
| Adult Gen Ed Course Fees Post Secondary Vocational Ed Course Fees                    | -<br>2,851,033            | 94,103<br>1,653,597       | 89,228<br>1,787,565       | (4,875)<br>133,968                               | 95%<br>108%                       | 24,415<br>2,230,306           |
| Continuing Workforce Education Course Fees                                           | 128,500                   | 82,263                    | 87,902                    | 5,639                                            | 107%                              | 103,287                       |
| Capital Improvement Fees Post Secondary Lab Fees                                     | 102,750                   | 86,154<br>989,375         | 104,078<br>999,517        | 17,924<br>10,142                                 | 121%<br>101%                      | 135,451<br>875,930            |
| Lifelong Learning Fees                                                               | -                         | 2,135                     | 2,135                     | -                                                | 100%                              | 1,330                         |
| GED Testing Fees Other Student Fees                                                  | -<br>547,974              | 8,624<br>657,994          | 8,624<br>630,636          | (27,358)                                         | 100%<br>96%                       | 13,733<br>605,322             |
| Other Fees:                                                                          | 017,071                   |                           |                           | -                                                |                                   |                               |
| Preschool Program Fees School Age Child Care Fees                                    | 3,335,000                 | 533,946<br>4,277,280      | 533,946<br>4,277,280      | -                                                | 100%<br>100%                      | 463,319<br>4,067,557          |
| Other Schools, Courses and Classes Fees                                              | 58,692                    | 7,833                     | 9,221                     | 1,388                                            | 118%                              | 16,171                        |
| Miscellaneous Local:<br>Bus Fees                                                     | 174,137                   | 16,420                    | 16,419                    | (1)                                              | 100%                              | 173,938                       |
| Transportation Services Rendered for School Activities                               | 112,188                   | 43,013                    | 19,834                    | (23,179)                                         | 46%                               | 111,807                       |
| Sale of Junk Receipt of Federal Indirect Cost Rate                                   | -<br>1,841,148            | 206,369<br>1,841,148      | 206,369<br>1,570,926      | (270,222)                                        | 100%<br>85%                       | 655<br>870,498                |
| Other Miscellaneous Local Sources                                                    | 1,621,762                 | 2,221,907                 | 1,825,555                 | (396,352)                                        | 82%                               | 1,983,572                     |
| Refund of Prior Year's Expenditures Collections for Lost, Damaged and Sold Textbooks | -                         | (4,305,500)<br>2,372      | (4,478,171)<br>1,390      | (172,671)<br>(982)                               | 104%<br>59%                       | 112,326<br>143                |
| Receipt of Food Service Indirect Costs                                               | 1,932,639                 | 1,932,639                 | 1,565,971                 | (366,668)                                        | 81%                               | 1,857,976                     |
| Total Local                                                                          | 247,539,387               | 245,275,544               | 239,176,748               | (6,098,796)                                      | 98%                               | 236,213,466                   |
| Total Revenues                                                                       | 454,708,798               | 447,293,100               | 423,278,033               | (24,015,067)                                     | 95%                               | 418,407,543                   |
| Expenditures (by Function)                                                           |                           |                           |                           |                                                  |                                   |                               |
| Current:                                                                             |                           |                           |                           |                                                  |                                   |                               |
| Instruction Student Support Services                                                 | 313,866,927<br>17,159,217 | 312,218,639<br>18,700,287 | 290,715,450<br>17,374,633 | 21,503,189<br>1,325,654                          | 93%<br>93%                        | 287,378,376<br>22,163,243     |
| Instructional Media Services                                                         | 4,615,095                 | 4,976,419                 | 4,548,155                 | 428,264                                          | 91%                               | 4,811,471                     |
| Instruction & Curriculum Development Services Instructional Staff Training Services  | 7,514,046<br>805,081      | 8,172,061<br>2,173,971    | 6,303,275<br>1,848,409    | 1,868,786<br>325,562                             | 77%<br>85%                        | 6,430,497<br>1,389,157        |
| Instruction-Related Technology                                                       | 119,282                   | 135,326                   | 117,861                   | 17,465                                           | 87%                               | 267,306                       |
| School Board General Administration                                                  | 1,044,569<br>2,451,440    | 1,619,477<br>2,523,503    | 1,350,893<br>2,066,812    | 268,584<br>456,691                               | 83%<br>82%                        | 1,042,749<br>2,149,923        |
| School Administration                                                                | 33,584,365                | 30,686,290                | 28,606,113                | 2,080,177                                        | 93%                               | 27,645,784                    |
| Facilities Acquisition & Construction Fiscal Services                                | 7,021,332<br>3,354,302    | 5,270,697<br>3,032,347    | 4,516,618<br>2,638,721    | 754,079<br>393,626                               | 86%<br>87%                        | 7,943,274<br>2,819,447        |
| Food Services Central Services                                                       | -<br>12,405,590           | -<br>11,573,032           | -<br>10,114,966           | -<br>1,458,066                                   | 87%                               | 9,998,279                     |
| Student Transportation Services                                                      | 16,807,497                | 15,190,293                | 13,579,917                | 1,610,376                                        | 89%                               | 16,209,792                    |
| Operation of Plant Maintenance of Plant                                              | 37,494,325<br>10,374,183  | 36,769,681<br>10,677,785  | 31,734,418<br>8,661,546   | 5,035,263<br>2,016,239                           | 86%<br>81%                        | 30,319,223<br>9,224,787       |
| Administrative Technology Services                                                   | 9,533,600                 | 7,721,139                 | 6,715,518                 | 1,005,621                                        | 87%                               | 8,629,760                     |
| Community Services Debt Service                                                      | 3,635,925<br>282,934      | 4,659,662<br>281,259      | 4,597,868<br>110,842      | 61,794<br>170,417                                | 99%<br>39%                        | 5,106,649<br>281,450          |
| Debt dervice                                                                         | 202,304                   | 201,200                   | 110,042                   | 170,417                                          | 3370                              | 201,400                       |
| Total Expenditures                                                                   | 482,069,710               | 476,381,868               | 435,602,015               | 40,779,853                                       | 91%                               | 443,811,167                   |
| Excess (Deficiency) of Revenues                                                      |                           |                           |                           |                                                  |                                   |                               |
| Over (Under) Expenditures                                                            | (27,360,912)              | (29,088,768)              | (12,323,982)              | 16,764,786                                       |                                   | (25,403,624)                  |
| OTHED EINIANCING SOLIDGES (1956)                                                     | <del></del>               |                           |                           | <del></del>                                      |                                   |                               |
| OTHER FINANCING SOURCES (USES) Transfers In:                                         |                           |                           |                           |                                                  |                                   |                               |
| From Capital Project Funds                                                           | 20,647,413                | 22,375,269                | 20,449,392                | (1,925,877)                                      | 91%                               | 16,566,392                    |
| Total Other Financing Sources (Uses)                                                 | 20,647,413                | 22,375,269                | 20,449,392                | (1,925,877)                                      | 91%                               | 16,566,392                    |
| Net Change in Fund Balance                                                           | (6,713,499)               | (6,713,499)               | 8,125,410                 | 14,838,909                                       |                                   | (8,837,232)                   |
| Fund Balance, Beginning                                                              | 29,018,719                | 29,018,719                | 29,018,719                | -                                                |                                   | 39,214,896                    |
| Nonspendable                                                                         | 589,122                   | 589,122                   |                           |                                                  |                                   |                               |
| Restricted                                                                           | 3,765,000                 | 3,765,000                 | -                         | -                                                |                                   | -                             |
| Assigned<br>Unassigned                                                               | 3,196,486<br>14,754,612   | 3,196,486<br>14,754,612   | -                         | -                                                |                                   | -                             |
| Fund Balance, Ending                                                                 | \$ 22,305,220             | \$ 22,305,220             | \$ 37,144,129             | \$ 14,838,909                                    |                                   | \$ 30,377,664                 |
| <u> </u>                                                                             |                           |                           |                           |                                                  |                                   | · ·                           |