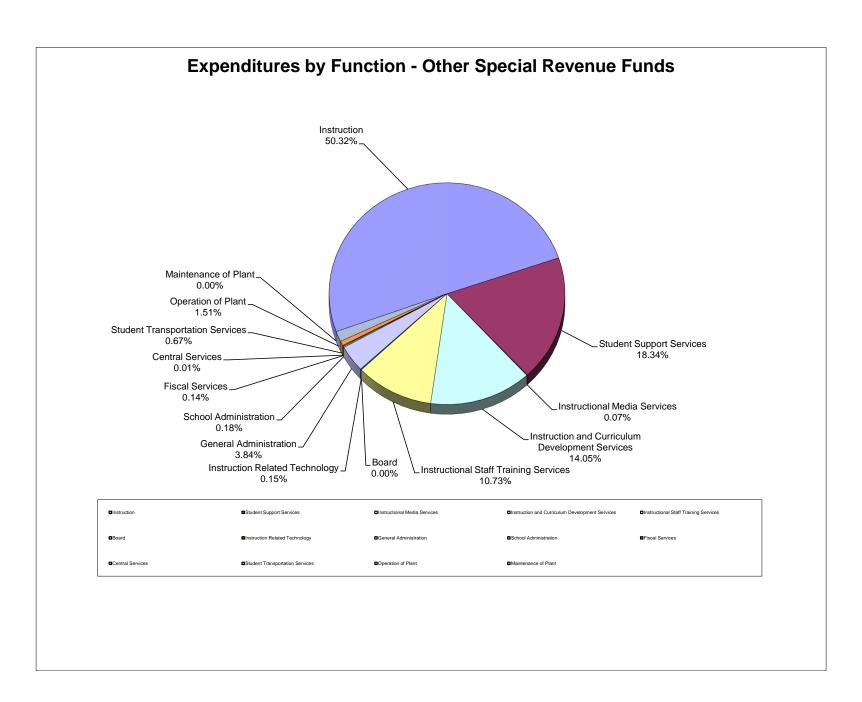

#### School District of Manatee County, Florida Statement of Revenues, Expenditures and Changes in Fund Balance (Unaudited) For Month Ended May 31, 2021

|                                                          | General Fund  | Debt Service<br>Funds | Capital Projects<br>Funds | Food Service<br>Fund | Other Special<br>Revenue<br>Funds | Internal Service<br>Funds | Trust & Agency<br>Funds | Total<br>May 2021 | Total<br>May 2020 |
|----------------------------------------------------------|---------------|-----------------------|---------------------------|----------------------|-----------------------------------|---------------------------|-------------------------|-------------------|-------------------|
| REVENUES                                                 |               |                       |                           |                      |                                   |                           |                         | •                 | •                 |
| Federal Direct                                           | \$ 644,014    | \$ 953,151            | \$ -                      | \$ -                 | \$ 2,283,713                      | \$ -                      | \$ 215,427              | \$ 4,096,305      | \$ 4,432,867      |
| Federal Through State                                    | 2,560,308     | -                     | -                         | 24,958,412           | 38,396,229                        | -                         | -                       | 65,914,949        | 51,905,822        |
| State                                                    | 180,896,963   | _                     | 5,712,361                 | 219,074              | -                                 | -                         | -                       | 186,828,398       | 180,432,147       |
| Local                                                    | 239,176,748   | 401,904               | 117,312,626               | 1,579,614            | -                                 | 49,006,171                | 402,238                 | 407,879,301       | 392,584,607       |
| Total Revenues                                           | 423,278,033   | 1,355,055             | 123,024,987               | 26,757,100           | 40,679,942                        | 49,006,171                | 617,665                 | 664,718,953       | 629,355,443       |
| EXPENDITURES                                             |               |                       |                           |                      |                                   |                           |                         |                   |                   |
| Instruction                                              | 290,715,450   | -                     | -                         | -                    | 20,468,705                        | -                         | 556,550                 | 311,740,705       | 304,574,189       |
| Student Support Services                                 | 17,374,633    | •                     | -                         | -                    | 7,459,351                         | -                         | 14,773                  | 24,848,757        | 24,174,329        |
| Instructional Media Services                             | 4,548,155     | -                     | -                         | =                    | 29,360                            | -                         | 4,196                   | 4,581,711         | 4,816,439         |
| Instruction & Curriculum Development                     | 6,303,275     | -                     | -                         | -                    | 5,715,892                         | -                         | -                       | 12,019,167        | 11,871,635        |
| Instructional Staff Training Services                    | 1,848,409     | _                     | _                         | _                    | 4,363,065                         | -                         | -                       | 6,211,474         | 6,769,854         |
| Instruction Related Technology                           | 117,861       | _                     | _                         | _                    | 62,242                            | -                         | -                       | 180,103           | 378,810           |
| School Board                                             | 1,350,893     | _                     | _                         | _                    | -                                 | -                         | -                       | 1,350,893         | 1,042,749         |
| General Administration                                   | 2,066,812     | -                     | _                         | -                    | 1,563,172                         | _                         | -                       | 3,629,984         | 3,008,125         |
| School Administration                                    | 28,606,113    | -                     | -                         | -                    | 71,842                            | _                         | -                       | 28,677,955        | 27,703,481        |
| Facilities Acquisition & Construction                    | 4,516,618     | -                     | 52,238,285                | -                    | ,                                 | -                         | -                       | 56,754,903        | 49,920,955        |
| Fiscal Services                                          | 2,638,721     | -                     | -                         | -                    | 56,046                            | _                         | _                       | 2,694,767         | 2,845,383         |
| Food Services                                            | -             | -                     | _                         | 23,200,989           | -                                 | _                         | _                       | 23,200,989        | 28,256,130        |
| Central Services                                         | 10,114,966    | _                     | _                         | -                    | 3,142                             | 49,696,092                | _                       | 59,814,200        | 56,857,450        |
| Student Transportation                                   | 13,579,917    | -                     | _                         | -                    | 271,467                           | -                         | _                       | 13,851,384        | 16,250,680        |
| Operation of Plant                                       | 31,734,418    | -                     | -                         | -                    | 615,436                           | -                         | -                       | 32,349,854        | 30,327,134        |
| Maintenance of Plant                                     | 8,661,546     | -                     | _                         | -                    | -                                 | -                         | -                       | 8,661,546         | 9,287,317         |
| Administrative Technology Services                       | 6,715,518     | -                     | _                         | -                    | 222                               | _                         | 64,270                  | 6,780,010         | 8,629,878         |
| Community Services                                       | 4,597,868     | _                     | _                         | -                    |                                   | -                         | -                       | 4,597,868         | 5,106,649         |
| Debt Service                                             | 110,842       | 15,407,835            | 1,732,510                 | _                    | -                                 | _                         | _                       | 17,251,187        | 16,334,705        |
|                                                          |               |                       |                           | 22 200 000           |                                   | 40.606.002                | 620.700                 |                   |                   |
| Total Expenditures                                       | 435,602,015   | 15,407,835            | 53,970,795                | 23,200,989           | 40,679,942                        | 49,696,092                | 639,789                 | 619,197,457       | 608,155,892       |
| Excess (Deficiency) of Revenue Over (Under) Expenditures | (12,323,982)  | (14,052,780)          | 69,054,192                | 3,556,111            | <u> </u>                          | (689,921)                 | (22,124)                | 45,521,496        | 21,199,551        |
| Other Financing Sources (Uses)                           |               |                       | 4 500 004                 |                      |                                   |                           |                         | 4 500 604         |                   |
| Other Financing Sources                                  | -             | -                     | 4,583,664                 | -                    | -                                 | -                         | -                       | 4,583,664         | -                 |
| Other Financing Uses Transfers In                        | 20 440 202    | 1E 1/17 CEE           | -                         | -                    | -                                 | -                         | -                       | 25 507 047        | 24 004 005        |
| Transfers Out                                            | 20,449,392    | 15,147,655            | (25 507 047)              | -                    | -                                 | -                         | -                       | 35,597,047        | 31,984,925        |
|                                                          |               |                       | (35,597,047)              |                      |                                   | <u> </u>                  | <u> </u>                | (35,597,047)      | (31,984,925)      |
| Total Other Financing Sources (Uses)                     | 20,449,392    | <u>15,147,655</u>     | (31,013,383)              | <u> </u>             |                                   |                           |                         | 4,583,664         |                   |
| Net Change in Fund Balance                               | 8,125,410     | 1,094,875             | 38,040,809                | 3,556,111            | -                                 | (689,921)                 | (22,124)                | 50,105,160        | 21,199,551        |
| Fund Balances, Beginning                                 | 29,018,719    | 11,100,580            | 77,873,695                | 3,098,520            |                                   | 18,346,455                | 653,947                 | 140,091,916       | 142,911,899       |
| Fund Balances, Ending                                    | \$ 37,144,129 | \$ 12,195,455         | \$ 115,914,504            | \$ 6,654,631         | \$ -                              | \$ 17,656,534             | \$ 631,823              | \$ 190,197,076    | \$ 164,111,450    |
|                                                          |               |                       |                           |                      |                                   |                           |                         |                   |                   |