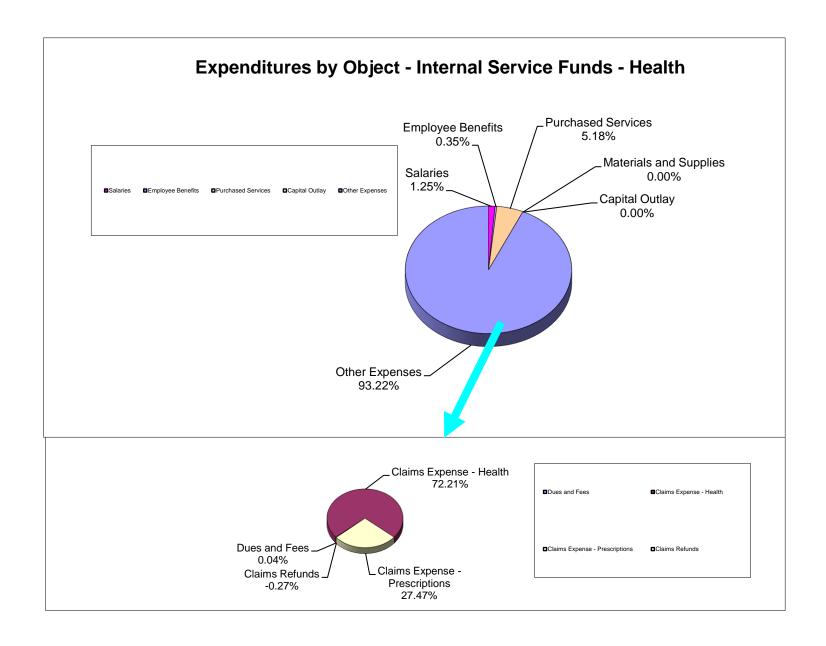

#### School District of Manatee County, Florida Statement of Revenues, Expenditures and Changes in Fund Balance (Unaudited) For Month Ended May 31, 2021

|                                                          | General Fund  | Debt Service<br>Funds | Capital Projects<br>Funds | Food Service<br>Fund | Other Special<br>Revenue<br>Funds | Internal Service<br>Funds | Trust & Agency<br>Funds | Total<br>May 2021 | Total<br>May 2020 |
|----------------------------------------------------------|---------------|-----------------------|---------------------------|----------------------|-----------------------------------|---------------------------|-------------------------|-------------------|-------------------|
| REVENUES                                                 |               |                       |                           |                      |                                   |                           |                         | •                 | •                 |
| Federal Direct                                           | \$ 644,014    | \$ 953,151            | \$ -                      | \$ -                 | \$ 2,283,713                      | \$ -                      | \$ 215,427              | \$ 4,096,305      | \$ 4,432,867      |
| Federal Through State                                    | 2,560,308     | -                     | -                         | 24,958,412           | 38,396,229                        | -                         | -                       | 65,914,949        | 51,905,822        |
| State                                                    | 180,896,963   | _                     | 5,712,361                 | 219,074              | -                                 | -                         | -                       | 186,828,398       | 180,432,147       |
| Local                                                    | 239,176,748   | 401,904               | 117,312,626               | 1,579,614            | -                                 | 49,006,171                | 402,238                 | 407,879,301       | 392,584,607       |
| Total Revenues                                           | 423,278,033   | 1,355,055             | 123,024,987               | 26,757,100           | 40,679,942                        | 49,006,171                | 617,665                 | 664,718,953       | 629,355,443       |
| EXPENDITURES                                             |               |                       |                           |                      |                                   |                           |                         |                   |                   |
| Instruction                                              | 290,715,450   | -                     | -                         | -                    | 20,468,705                        | -                         | 556,550                 | 311,740,705       | 304,574,189       |
| Student Support Services                                 | 17,374,633    | •                     | -                         | -                    | 7,459,351                         | -                         | 14,773                  | 24,848,757        | 24,174,329        |
| Instructional Media Services                             | 4,548,155     | -                     | -                         | =                    | 29,360                            | -                         | 4,196                   | 4,581,711         | 4,816,439         |
| Instruction & Curriculum Development                     | 6,303,275     | -                     | -                         | -                    | 5,715,892                         | -                         | -                       | 12,019,167        | 11,871,635        |
| Instructional Staff Training Services                    | 1,848,409     | _                     | _                         | _                    | 4,363,065                         | -                         | -                       | 6,211,474         | 6,769,854         |
| Instruction Related Technology                           | 117,861       | _                     | _                         | _                    | 62,242                            | -                         | -                       | 180,103           | 378,810           |
| School Board                                             | 1,350,893     | _                     | _                         | _                    | -                                 | -                         | -                       | 1,350,893         | 1,042,749         |
| General Administration                                   | 2,066,812     | -                     | _                         | -                    | 1,563,172                         | _                         | -                       | 3,629,984         | 3,008,125         |
| School Administration                                    | 28,606,113    | -                     | -                         | -                    | 71,842                            | _                         | -                       | 28,677,955        | 27,703,481        |
| Facilities Acquisition & Construction                    | 4,516,618     | -                     | 52,238,285                | -                    | ,                                 | -                         | -                       | 56,754,903        | 49,920,955        |
| Fiscal Services                                          | 2,638,721     | -                     | -                         | -                    | 56,046                            | _                         | _                       | 2,694,767         | 2,845,383         |
| Food Services                                            | -             | -                     | _                         | 23,200,989           | -                                 | _                         | _                       | 23,200,989        | 28,256,130        |
| Central Services                                         | 10,114,966    | _                     | _                         | -                    | 3,142                             | 49,696,092                | _                       | 59,814,200        | 56,857,450        |
| Student Transportation                                   | 13,579,917    | -                     | _                         | -                    | 271,467                           | -                         | _                       | 13,851,384        | 16,250,680        |
| Operation of Plant                                       | 31,734,418    | -                     | -                         | -                    | 615,436                           | -                         | -                       | 32,349,854        | 30,327,134        |
| Maintenance of Plant                                     | 8,661,546     | -                     | _                         | -                    | -                                 | -                         | -                       | 8,661,546         | 9,287,317         |
| Administrative Technology Services                       | 6,715,518     | -                     | _                         | -                    | 222                               | _                         | 64,270                  | 6,780,010         | 8,629,878         |
| Community Services                                       | 4,597,868     | _                     | _                         | -                    |                                   | -                         | -                       | 4,597,868         | 5,106,649         |
| Debt Service                                             | 110,842       | 15,407,835            | 1,732,510                 | _                    | -                                 | _                         | _                       | 17,251,187        | 16,334,705        |
|                                                          |               |                       |                           | 22 200 000           |                                   | 40.606.002                | 620.700                 |                   |                   |
| Total Expenditures                                       | 435,602,015   | 15,407,835            | 53,970,795                | 23,200,989           | 40,679,942                        | 49,696,092                | 639,789                 | 619,197,457       | 608,155,892       |
| Excess (Deficiency) of Revenue Over (Under) Expenditures | (12,323,982)  | (14,052,780)          | 69,054,192                | 3,556,111            | <u> </u>                          | (689,921)                 | (22,124)                | 45,521,496        | 21,199,551        |
| Other Financing Sources (Uses)                           |               |                       | 4 500 004                 |                      |                                   |                           |                         | 4 500 604         |                   |
| Other Financing Sources                                  | -             | -                     | 4,583,664                 | -                    | -                                 | -                         | -                       | 4,583,664         | -                 |
| Other Financing Uses Transfers In                        | 20 440 202    | 1E 1/17 CEE           | -                         | -                    | -                                 | -                         | -                       | 25 507 047        | 24 004 005        |
| Transfers Out                                            | 20,449,392    | 15,147,655            | (25 507 047)              | -                    | -                                 | -                         | -                       | 35,597,047        | 31,984,925        |
|                                                          |               |                       | (35,597,047)              |                      |                                   | <u> </u>                  | <u> </u>                | (35,597,047)      | (31,984,925)      |
| Total Other Financing Sources (Uses)                     | 20,449,392    | <u>15,147,655</u>     | (31,013,383)              | <u> </u>             |                                   |                           |                         | 4,583,664         |                   |
| Net Change in Fund Balance                               | 8,125,410     | 1,094,875             | 38,040,809                | 3,556,111            | -                                 | (689,921)                 | (22,124)                | 50,105,160        | 21,199,551        |
| Fund Balances, Beginning                                 | 29,018,719    | 11,100,580            | 77,873,695                | 3,098,520            |                                   | 18,346,455                | 653,947                 | 140,091,916       | 142,911,899       |
| Fund Balances, Ending                                    | \$ 37,144,129 | \$ 12,195,455         | \$ 115,914,504            | \$ 6,654,631         | \$ -                              | \$ 17,656,534             | \$ 631,823              | \$ 190,197,076    | \$ 164,111,450    |
|                                                          |               |                       |                           |                      |                                   |                           |                         |                   |                   |