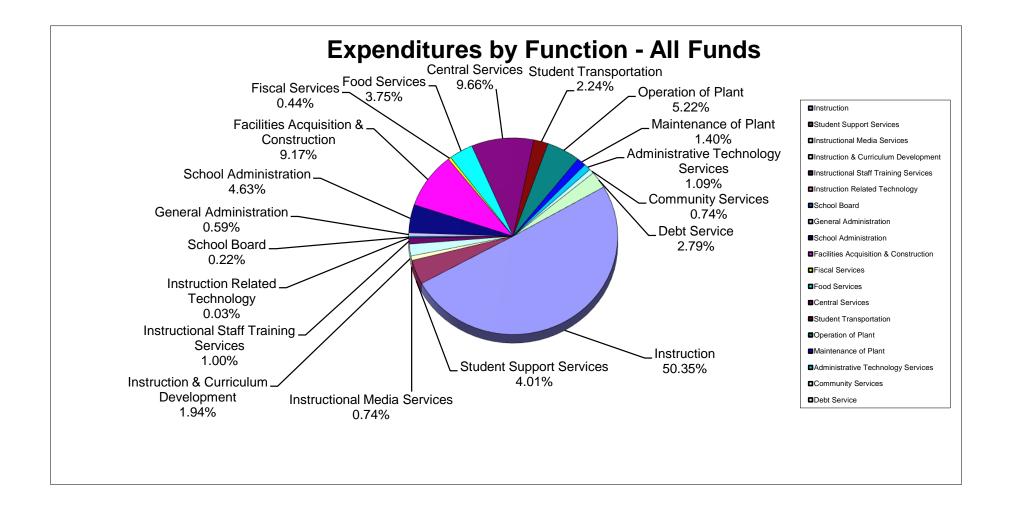

#### School District of Manatee County, Florida Statement of Revenues, Expenditures and Changes in Fund Balance (Unaudited) For Month Ended May 31, 2021

|                                                          | General Fund  | Debt Service<br>Funds | Capital Projects<br>Funds | Food Service<br>Fund | Other Special<br>Revenue<br>Funds | Internal Service<br>Funds | Trust & Agency<br>Funds | Total<br>May 2021 | Total<br>May 2020 |
|----------------------------------------------------------|---------------|-----------------------|---------------------------|----------------------|-----------------------------------|---------------------------|-------------------------|-------------------|-------------------|
| REVENUES                                                 |               |                       |                           |                      |                                   |                           |                         | •                 | •                 |
| Federal Direct                                           | \$ 644,014    | \$ 953,151            | \$ -                      | \$ -                 | \$ 2,283,713                      | \$ -                      | \$ 215,427              | \$ 4,096,305      | \$ 4,432,867      |
| Federal Through State                                    | 2,560,308     | -                     | -                         | 24,958,412           | 38,396,229                        | -                         | -                       | 65,914,949        | 51,905,822        |
| State                                                    | 180,896,963   | _                     | 5,712,361                 | 219,074              | -                                 | -                         | -                       | 186,828,398       | 180,432,147       |
| Local                                                    | 239,176,748   | 401,904               | 117,312,626               | 1,579,614            | -                                 | 49,006,171                | 402,238                 | 407,879,301       | 392,584,607       |
| Total Revenues                                           | 423,278,033   | 1,355,055             | 123,024,987               | 26,757,100           | 40,679,942                        | 49,006,171                | 617,665                 | 664,718,953       | 629,355,443       |
| EXPENDITURES                                             |               |                       |                           |                      |                                   |                           |                         |                   |                   |
| Instruction                                              | 290,715,450   | -                     | -                         | -                    | 20,468,705                        | -                         | 556,550                 | 311,740,705       | 304,574,189       |
| Student Support Services                                 | 17,374,633    | •                     | -                         | -                    | 7,459,351                         | -                         | 14,773                  | 24,848,757        | 24,174,329        |
| Instructional Media Services                             | 4,548,155     | -                     | -                         | =                    | 29,360                            | -                         | 4,196                   | 4,581,711         | 4,816,439         |
| Instruction & Curriculum Development                     | 6,303,275     | -                     | -                         | -                    | 5,715,892                         | -                         | -                       | 12,019,167        | 11,871,635        |
| Instructional Staff Training Services                    | 1,848,409     | _                     | _                         | _                    | 4,363,065                         | -                         | -                       | 6,211,474         | 6,769,854         |
| Instruction Related Technology                           | 117,861       | _                     | _                         | _                    | 62,242                            | -                         | -                       | 180,103           | 378,810           |
| School Board                                             | 1,350,893     | _                     | _                         | _                    | -                                 | -                         | -                       | 1,350,893         | 1,042,749         |
| General Administration                                   | 2,066,812     | -                     | _                         | -                    | 1,563,172                         | _                         | -                       | 3,629,984         | 3,008,125         |
| School Administration                                    | 28,606,113    | -                     | -                         | -                    | 71,842                            | _                         | -                       | 28,677,955        | 27,703,481        |
| Facilities Acquisition & Construction                    | 4,516,618     | -                     | 52,238,285                | -                    | ,                                 | -                         | -                       | 56,754,903        | 49,920,955        |
| Fiscal Services                                          | 2,638,721     | -                     | -                         | -                    | 56,046                            | _                         | _                       | 2,694,767         | 2,845,383         |
| Food Services                                            | -             | -                     | _                         | 23,200,989           | -                                 | _                         | _                       | 23,200,989        | 28,256,130        |
| Central Services                                         | 10,114,966    | _                     | _                         | -                    | 3,142                             | 49,696,092                | _                       | 59,814,200        | 56,857,450        |
| Student Transportation                                   | 13,579,917    | -                     | _                         | -                    | 271,467                           | -                         | _                       | 13,851,384        | 16,250,680        |
| Operation of Plant                                       | 31,734,418    | -                     | -                         | -                    | 615,436                           | -                         | -                       | 32,349,854        | 30,327,134        |
| Maintenance of Plant                                     | 8,661,546     | -                     | _                         | -                    | -                                 | -                         | -                       | 8,661,546         | 9,287,317         |
| Administrative Technology Services                       | 6,715,518     | -                     | _                         | -                    | 222                               | _                         | 64,270                  | 6,780,010         | 8,629,878         |
| Community Services                                       | 4,597,868     | _                     | _                         | -                    |                                   | -                         | -                       | 4,597,868         | 5,106,649         |
| Debt Service                                             | 110,842       | 15,407,835            | 1,732,510                 | _                    | -                                 | _                         | _                       | 17,251,187        | 16,334,705        |
|                                                          |               |                       |                           | 22 200 000           |                                   | 40.606.002                | 620.700                 |                   |                   |
| Total Expenditures                                       | 435,602,015   | 15,407,835            | 53,970,795                | 23,200,989           | 40,679,942                        | 49,696,092                | 639,789                 | 619,197,457       | 608,155,892       |
| Excess (Deficiency) of Revenue Over (Under) Expenditures | (12,323,982)  | (14,052,780)          | 69,054,192                | 3,556,111            | <u> </u>                          | (689,921)                 | (22,124)                | 45,521,496        | 21,199,551        |
| Other Financing Sources (Uses)                           |               |                       | 4 500 004                 |                      |                                   |                           |                         | 4 500 604         |                   |
| Other Financing Sources                                  | -             | -                     | 4,583,664                 | -                    | -                                 | -                         | -                       | 4,583,664         | -                 |
| Other Financing Uses Transfers In                        | 20 440 202    | 1E 1/17 CEE           | -                         | -                    | -                                 | -                         | -                       | 25 507 047        | 24 004 005        |
| Transfers Out                                            | 20,449,392    | 15,147,655            | (25 507 047)              | -                    | -                                 | -                         | -                       | 35,597,047        | 31,984,925        |
|                                                          |               |                       | (35,597,047)              |                      |                                   | <u> </u>                  | <u> </u>                | (35,597,047)      | (31,984,925)      |
| Total Other Financing Sources (Uses)                     | 20,449,392    | <u>15,147,655</u>     | (31,013,383)              | <u> </u>             |                                   |                           |                         | 4,583,664         |                   |
| Net Change in Fund Balance                               | 8,125,410     | 1,094,875             | 38,040,809                | 3,556,111            | -                                 | (689,921)                 | (22,124)                | 50,105,160        | 21,199,551        |
| Fund Balances, Beginning                                 | 29,018,719    | 11,100,580            | 77,873,695                | 3,098,520            |                                   | 18,346,455                | 653,947                 | 140,091,916       | 142,911,899       |
| Fund Balances, Ending                                    | \$ 37,144,129 | \$ 12,195,455         | \$ 115,914,504            | \$ 6,654,631         | \$ -                              | \$ 17,656,534             | \$ 631,823              | \$ 190,197,076    | \$ 164,111,450    |
|                                                          |               |                       |                           |                      |                                   |                           |                         |                   |                   |