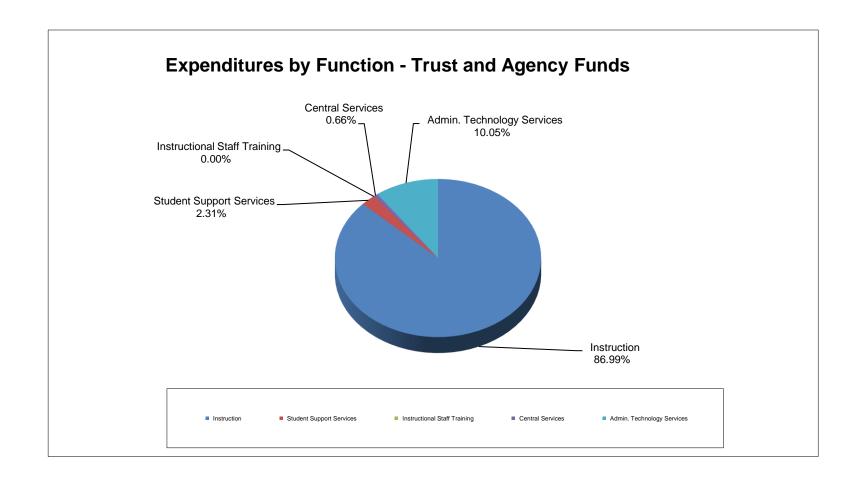

#### School District of Manatee County, Florida Statement of Revenues, Expenditures and Changes in Fund Balance (Unaudited) For Month Ended May 31, 2021

|                                                          | General Fund  | Debt Service<br>Funds | Capital Projects<br>Funds | Food Service<br>Fund | Other Special<br>Revenue<br>Funds | Internal Service<br>Funds | Trust & Agency<br>Funds | Total<br>May 2021 | Total<br>May 2020 |
|----------------------------------------------------------|---------------|-----------------------|---------------------------|----------------------|-----------------------------------|---------------------------|-------------------------|-------------------|-------------------|
| REVENUES                                                 |               |                       |                           |                      |                                   |                           |                         | •                 | •                 |
| Federal Direct                                           | \$ 644,014    | \$ 953,151            | \$ -                      | \$ -                 | \$ 2,283,713                      | \$ -                      | \$ 215,427              | \$ 4,096,305      | \$ 4,432,867      |
| Federal Through State                                    | 2,560,308     | -                     | -                         | 24,958,412           | 38,396,229                        | -                         | -                       | 65,914,949        | 51,905,822        |
| State                                                    | 180,896,963   | _                     | 5,712,361                 | 219,074              | -                                 | -                         | -                       | 186,828,398       | 180,432,147       |
| Local                                                    | 239,176,748   | 401,904               | 117,312,626               | 1,579,614            | -                                 | 49,006,171                | 402,238                 | 407,879,301       | 392,584,607       |
| Total Revenues                                           | 423,278,033   | 1,355,055             | 123,024,987               | 26,757,100           | 40,679,942                        | 49,006,171                | 617,665                 | 664,718,953       | 629,355,443       |
| EXPENDITURES                                             |               |                       |                           |                      |                                   |                           |                         |                   |                   |
| Instruction                                              | 290,715,450   | -                     | -                         | -                    | 20,468,705                        | -                         | 556,550                 | 311,740,705       | 304,574,189       |
| Student Support Services                                 | 17,374,633    | •                     | -                         | -                    | 7,459,351                         | -                         | 14,773                  | 24,848,757        | 24,174,329        |
| Instructional Media Services                             | 4,548,155     | -                     | -                         | =                    | 29,360                            | -                         | 4,196                   | 4,581,711         | 4,816,439         |
| Instruction & Curriculum Development                     | 6,303,275     | -                     | -                         | -                    | 5,715,892                         | -                         | -                       | 12,019,167        | 11,871,635        |
| Instructional Staff Training Services                    | 1,848,409     | _                     | _                         | _                    | 4,363,065                         | -                         | -                       | 6,211,474         | 6,769,854         |
| Instruction Related Technology                           | 117,861       | _                     | _                         | _                    | 62,242                            | -                         | -                       | 180,103           | 378,810           |
| School Board                                             | 1,350,893     | _                     | _                         | _                    | -                                 | -                         | -                       | 1,350,893         | 1,042,749         |
| General Administration                                   | 2,066,812     | -                     | _                         | -                    | 1,563,172                         | _                         | -                       | 3,629,984         | 3,008,125         |
| School Administration                                    | 28,606,113    | -                     | -                         | -                    | 71,842                            | _                         | -                       | 28,677,955        | 27,703,481        |
| Facilities Acquisition & Construction                    | 4,516,618     | -                     | 52,238,285                | -                    | ,                                 | -                         | -                       | 56,754,903        | 49,920,955        |
| Fiscal Services                                          | 2,638,721     | -                     | -                         | -                    | 56,046                            | _                         | _                       | 2,694,767         | 2,845,383         |
| Food Services                                            | -             | -                     | _                         | 23,200,989           | -                                 | _                         | _                       | 23,200,989        | 28,256,130        |
| Central Services                                         | 10,114,966    | _                     | _                         | -                    | 3,142                             | 49,696,092                | _                       | 59,814,200        | 56,857,450        |
| Student Transportation                                   | 13,579,917    | -                     | _                         | -                    | 271,467                           | -                         | _                       | 13,851,384        | 16,250,680        |
| Operation of Plant                                       | 31,734,418    | -                     | -                         | -                    | 615,436                           | -                         | -                       | 32,349,854        | 30,327,134        |
| Maintenance of Plant                                     | 8,661,546     | -                     | _                         | -                    | -                                 | -                         | -                       | 8,661,546         | 9,287,317         |
| Administrative Technology Services                       | 6,715,518     | -                     | _                         | -                    | 222                               | _                         | 64,270                  | 6,780,010         | 8,629,878         |
| Community Services                                       | 4,597,868     | _                     | _                         | -                    |                                   | -                         | -                       | 4,597,868         | 5,106,649         |
| Debt Service                                             | 110,842       | 15,407,835            | 1,732,510                 | _                    | -                                 | _                         | _                       | 17,251,187        | 16,334,705        |
|                                                          |               |                       |                           | 22 200 000           |                                   | 40.606.002                | 620.700                 |                   |                   |
| Total Expenditures                                       | 435,602,015   | 15,407,835            | 53,970,795                | 23,200,989           | 40,679,942                        | 49,696,092                | 639,789                 | 619,197,457       | 608,155,892       |
| Excess (Deficiency) of Revenue Over (Under) Expenditures | (12,323,982)  | (14,052,780)          | 69,054,192                | 3,556,111            | <u> </u>                          | (689,921)                 | (22,124)                | 45,521,496        | 21,199,551        |
| Other Financing Sources (Uses)                           |               |                       | 4 500 004                 |                      |                                   |                           |                         | 4 500 604         |                   |
| Other Financing Sources                                  | -             | -                     | 4,583,664                 | -                    | -                                 | -                         | -                       | 4,583,664         | -                 |
| Other Financing Uses Transfers In                        | 20 440 202    | 1E 1/17 CEE           | -                         | -                    | -                                 | -                         | -                       | 25 507 047        | 24 004 005        |
| Transfers Out                                            | 20,449,392    | 15,147,655            | (25 507 047)              | -                    | -                                 | -                         | -                       | 35,597,047        | 31,984,925        |
|                                                          |               |                       | (35,597,047)              |                      |                                   | <u> </u>                  | <u> </u>                | (35,597,047)      | (31,984,925)      |
| Total Other Financing Sources (Uses)                     | 20,449,392    | <u>15,147,655</u>     | (31,013,383)              | <u> </u>             |                                   |                           |                         | 4,583,664         |                   |
| Net Change in Fund Balance                               | 8,125,410     | 1,094,875             | 38,040,809                | 3,556,111            | -                                 | (689,921)                 | (22,124)                | 50,105,160        | 21,199,551        |
| Fund Balances, Beginning                                 | 29,018,719    | 11,100,580            | 77,873,695                | 3,098,520            |                                   | 18,346,455                | 653,947                 | 140,091,916       | 142,911,899       |
| Fund Balances, Ending                                    | \$ 37,144,129 | \$ 12,195,455         | \$ 115,914,504            | \$ 6,654,631         | \$ -                              | \$ 17,656,534             | \$ 631,823              | \$ 190,197,076    | \$ 164,111,450    |
|                                                          |               |                       |                           |                      |                                   |                           |                         |                   |                   |