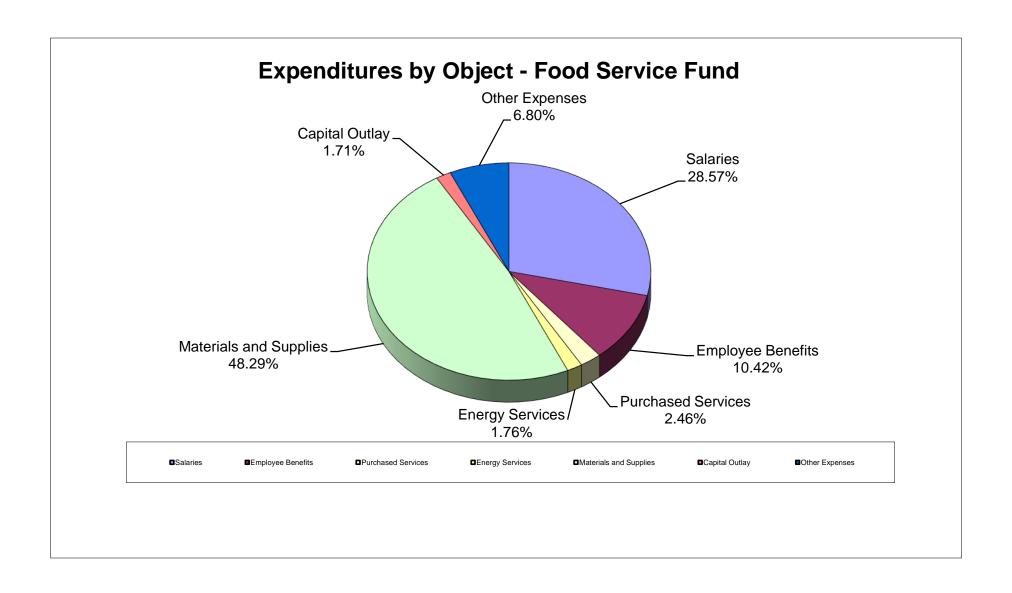

# School District of Manatee County, Florida Statement of Revenues, Expenditures, and Changes in Fund Balance Food Service Fund For Month Ended May 31, 2021

|                                                                                                                      | FOI IVI                                      | onth Ended May                               | 31, 2021                        |                                                    |                                            |                                 |
|----------------------------------------------------------------------------------------------------------------------|----------------------------------------------|----------------------------------------------|---------------------------------|----------------------------------------------------|--------------------------------------------|---------------------------------|
|                                                                                                                      | Original Budget                              | Current Budget                               | YTD Actual                      | Under (Over)<br>Collected/<br>Expended             | % of YTD<br>Actual to<br>Current<br>Budget | YTD Actual<br>May 2020          |
| REVENUES                                                                                                             |                                              |                                              |                                 |                                                    |                                            |                                 |
| Federal Through State: Fresh Fruit & Vegetables School Lunch Reimbursement                                           | \$ 450,000<br>15,006,400                     | \$ 649,049<br>15,006,400                     | \$ 351,086<br>15,799,630        | \$ (297,963)<br>793,230                            | 54%<br>105%                                | \$ 314,585<br>10,674,279        |
| School Breakfast Reimbursement After-School Snack Reimbursement School Supper Reimbursement USDA Donated Commodities | 5,800,000<br>380,000<br>510,000<br>1,975,000 | 5,800,000<br>380,000<br>510,000<br>1,975,000 | 4,898,647<br>5,230<br>1,534,778 | (901,353)<br>(374,770)<br>1,024,778<br>(1,975,000) | 84%<br>1%<br>301%<br>0%                    | 3,895,048<br>252,428<br>378,209 |
| Cash n Lieu of Donated Summer Food Service Program Other Food Service Revenue                                        | 35,000<br>800,000<br>                        | 35,000<br>800,000<br>                        | 106,061<br>2,262,980            | 71,061<br>1,462,980                                | 303%<br>283%                               | 26,605<br>3,707,896<br>4,500    |
| Total Federal Through State                                                                                          | 24,956,400                                   | 25,155,449                                   | 24,958,412                      | (197,037)                                          | 99%                                        | 19,253,550                      |
| State: School Breakfast Supplement                                                                                   | 147,793                                      | 147,793                                      | 145,193                         | (2,600)                                            | 98%                                        | 141,363                         |
| School Lunch Supplement Other Miscellaneous State                                                                    | 166,371<br>                                  | 166,371<br>                                  | 73,881<br>                      | (92,490)<br>                                       | 44%                                        | 160,271<br>                     |
| Total State                                                                                                          | 314,164                                      | 314,164                                      | 219,074                         | (95,090)                                           | 70%                                        | 301,634                         |
| Local:                                                                                                               | CF 000                                       | CE 000                                       | 5.250                           | (50.750)                                           | 00/                                        | 204.404                         |
| Interest on Investments Student Lunches Student Breakfasts                                                           | 65,000<br>3,488,626<br>-                     | 65,000<br>3,488,626<br>-                     | 5,250<br>161,548<br>-           | (59,750)<br>(3,327,078)                            | 8%<br>5%                                   | 201,461<br>2,416,177<br>-       |
| Adult Breakfast/Lunch                                                                                                | 235,000                                      | 235,000                                      | 115,683                         | (119,317)                                          | 49%                                        | 155,679                         |
| Student/Adult Ala Carte                                                                                              | 1,899,210                                    | 1,899,210                                    | 1,205,366                       | (693,844)                                          | 63%                                        | 1,526,247                       |
| Catering/Special Other Food Sales                                                                                    | 48,000                                       | 48,000                                       | 20,115                          | (27,885)                                           | 42%                                        | 17,207<br>-                     |
| Vending Sales                                                                                                        | -                                            | -                                            | -                               | -                                                  |                                            | -                               |
| Cash Over/(Short)                                                                                                    | -                                            | -                                            | 1,826                           | 1,826                                              |                                            | (2,628)                         |
| Other Miscellaneous Local Sources<br>Refund of Prior Year Expense                                                    | 200,000                                      | 200,000                                      | 82,068<br>(12,242)              | (117,932)<br>(12,242)                              | 41%                                        | 152,719<br>(37,357)             |
| Total Local                                                                                                          | 5,935,836                                    | 5,935,836                                    | 1,579,614                       | (4,356,222)                                        | 27%                                        | 4,429,505                       |
| Total Revenues                                                                                                       | 31,206,400                                   | 31,405,449                                   | 26,757,100                      | (4,648,349)                                        | 85%                                        | 23,984,689                      |
| EXPENDITURES Current:                                                                                                |                                              |                                              |                                 |                                                    |                                            |                                 |
| Salaries Employee Benefits                                                                                           | 11,621,191<br>-                              | 8,448,150<br>2,695,356                       | 6,628,245<br>2,416,878          | 1,819,905<br>278,478                               | 78%<br>90%                                 | 7,711,554<br>2,519,815          |
| Purchased Services Energy Services                                                                                   | -<br>4,180,619                               | 818,807<br>540,590                           | 569,604<br>407,365              | 249,203<br>133,225                                 | 70%<br>75%                                 | 587,761<br>488,912              |
| Materials and Supplies                                                                                               | 14,965,000                                   | 16,264,366                                   | 11,204,404                      | 5,059,962                                          | 75%<br>69%                                 | 12,679,761                      |
| Capital Outlay                                                                                                       | 559,844                                      | 793,389                                      | 396,520                         | 396,869                                            | 50%                                        | 2,399,737                       |
| Other Expenses                                                                                                       | -                                            | 1,965,045                                    | 1,577,973                       | 387,072                                            | 80%                                        | 1,868,590                       |
| Total Food Service                                                                                                   | 31,326,654                                   | 31,525,703                                   | 23,200,989                      | 8,324,714                                          | 74%                                        | 28,256,130                      |
| Total Expenditures                                                                                                   | 31,326,654                                   | 31,525,703                                   | 23,200,989                      | 8,324,714                                          | 74%                                        | 28,256,130                      |
| Net Change in Fund Balance                                                                                           | (120,254)                                    | (120,254)                                    | 3,556,111                       | 3,676,365                                          |                                            | (4,271,441)                     |
| Fund Balance, Beginning                                                                                              | 3,098,520                                    | 3,098,520                                    | 3,098,520                       |                                                    |                                            | 7,272,992                       |
| Fund Balance, Ending                                                                                                 | \$ 2,978,266                                 | \$ 2,978,266                                 | \$ 6,654,631                    | \$ 3,676,365                                       |                                            | \$ 3,001,551                    |