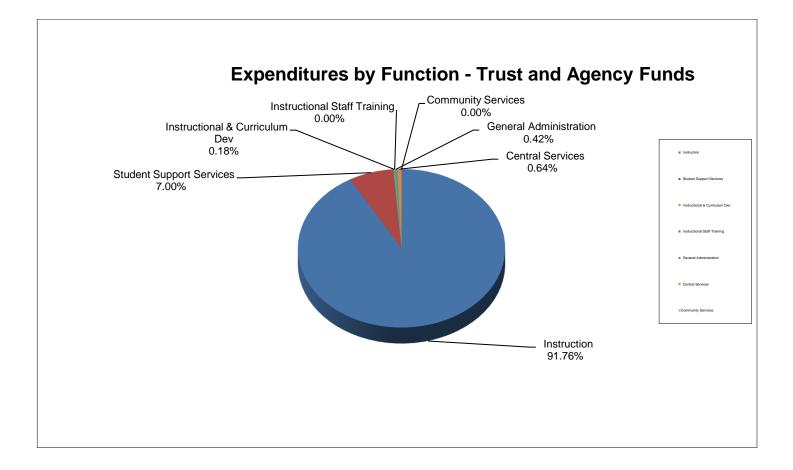

# School District of Manatee County, Florida Statement of Revenues, Expenditures and Changes in Fund Balance (Unaudited) For Month Ended May 31, 2023

|                                                             |                      |                       |                           |                      | Other Special     |                           |                         |                   |                   |
|-------------------------------------------------------------|----------------------|-----------------------|---------------------------|----------------------|-------------------|---------------------------|-------------------------|-------------------|-------------------|
|                                                             | General Fund         | Debt Service<br>Funds | Capital Projects<br>Funds | Food Service<br>Fund | Revenue<br>Funds* | Internal Service<br>Funds | Trust & Agency<br>Funds | Total<br>May 2023 | Total<br>May 2022 |
| REVENUES                                                    | General i unu        | i unus                | T unus                    | i unu                | T unus            | i unus                    | T unus                  | May 2025          | Way 2022          |
| Federal Direct                                              | \$ 635,042           | \$ 953,374            | \$-                       | s -                  | \$ 2,575,139      | \$ -                      | \$ 217,823              | \$ 4,381,378      | \$ 4,556,125      |
| Federal Through State                                       | 2,102,925            | φ 333,374             | φ -                       | 25,966,477           | 76,596,321        | Ψ -                       | φ 217,025               | 104.665.723       | 104,218,489       |
| State                                                       | 169,280,764          | -                     | 7,239,379                 | 310,110              | -                 |                           | _                       | 176,830,253       | 178,632,582       |
| Local                                                       | 313,821,976          | 336,325               | 157,229,556               | 6,214,818            | -                 | 48,697,473                | 660,947                 | 526,961,095       | 444,555,811       |
| Total Revenues                                              | 485,840,707          | 1,289,699             | 164,468,935               | 32,491,405           | 79,171,460        | 48,697,473                | 878,770                 | 812,838,449       | 731,963,007       |
|                                                             | 400,040,707          | 1,203,033             |                           | 02,401,400           | 13,111,400        | 40,007,470                |                         | 012,000,443       | 101,000,001       |
| EXPENDITURES                                                |                      |                       |                           |                      |                   |                           |                         |                   |                   |
| Instruction                                                 | 313,776,967          | -                     | -                         | -                    | 39,439,780        | -                         | 528,736                 | 353,745,483       | 326,480,735       |
| Student Support Services                                    | 14,724,030           | -                     | -                         | -                    | 11,259,323        | -                         | 40,306                  | 26,023,659        | 25,679,410        |
| Instructional Media Services                                | 5,008,103            | -                     | -                         | -                    | -                 | -                         | 3,685                   | 5,011,788         | 4,807,922         |
| Instruction & Curriculum Development                        | 6,953,945            | -                     | -                         | -                    | 7,276,246         | -                         | 1,024                   | 14,231,215        | 13,285,321        |
| Instructional Staff Training Services                       | 815,471              | -                     | -                         | -                    | 6,048,268         | -                         | -                       | 6,863,739         | 6,339,365         |
| Instruction Related Technology                              | (13)                 | -                     | -                         | -                    | 68,131            | -                         | -                       | 68,118            | 185,194           |
| School Board                                                | 1,021,552            | -                     | -                         | -                    | -                 | -                         | -                       | 1,021,552         | 1,455,827         |
| General Administration                                      | 2,149,439            | -                     | -                         | -                    | 3,232,066         | -                         | 2,442                   | 5,383,947         | 5,008,577         |
| School Administration                                       | 29,898,585           | -                     | -                         | -                    | 52,831            | -                         | -                       | 29,951,416        | 29,696,369        |
| Facilities Acquisition & Construction                       | 5,671,860            | -                     | 82,305,697                | -                    | -                 | -                         | -                       | 87,977,557        | 75,611,686        |
| Fiscal Services                                             | 2,990,518            | -                     | -                         | -                    | 118,367           | -                         | -                       | 3,108,885         | 2,687,053         |
| Food Services                                               | _,                   | -                     | -                         | 30,319,801           | -                 | -                         | -                       | 30,319,801        | 27,910,677        |
| Central Services                                            | 11,157,683           | -                     | -                         | -                    | 46.370            | 60.003.128                | -                       | 71,207,181        | 61,612,853        |
| Student Transportation                                      | 15,667,299           | -                     | -                         | -                    | 276,692           | -                         | -                       | 15,943,991        | 15,601,490        |
| Operation of Plant                                          | 38,795,348           | -                     | -                         | -                    | 362.512           | -                         | -                       | 39.157.860        | 34.474.111        |
| Maintenance of Plant                                        | 8,874,512            | -                     | -                         | -                    | 691               | -                         | -                       | 8,875,203         | 8.442.508         |
| Administrative Technology Services                          | 6,801,904            | -                     | -                         | -                    | 739,295           | -                         | -                       | 7,541,199         | 7,092,209         |
| Community Services                                          | 6,735,263            | -                     | -                         | -                    | 7.240             | -                         | -                       | 6,742,503         | 5,851,686         |
| Debt Service                                                | 24,368               | 16,197,908            | 1,658,074                 | -                    | -                 | -                         | -                       | 17,880,350        | 18,363,977        |
| Total Expenditures                                          | 471,066,834          | 16,197,908            | 83,963,771                | 30,319,801           | 68,927,812        | 60,003,128                | 576,193                 | 731,055,447       | 670,586,970       |
| •                                                           |                      | 10,107,000            |                           |                      | 00,027,012        |                           |                         | 101,000,111       | 010,000,010       |
| Excess (Deficiency) of Revenue Over<br>(Under) Expenditures |                      | (                     |                           |                      |                   | (                         |                         |                   |                   |
| (Under) Expenditures                                        | 14,773,873           | (14,908,209)          | 80,505,164                | 2,171,604            | 10,243,648        | (11,305,655)              | 302,577                 | 81,783,002        | 61,376,037        |
| Other Financing Sources (Uses)                              |                      |                       |                           |                      |                   |                           |                         |                   |                   |
| ,                                                           | 14 100 000           | _                     | 176 202 072               |                      |                   |                           |                         | 100 402 072       | 1 100 565         |
| Other Financing Sources                                     | 14,100,000           | -                     | 176,383,873               | -                    | -                 | -                         | -                       | 190,483,873       | 1,100,565         |
| Other Financing Uses<br>Transfers In                        | - 10.091.940         | -                     | -                         | -                    | -                 | -                         | -                       | 43,779,227        | -                 |
| Transfers In<br>Transfers Out                               | 19,981,842           | 15,814,996            | 882,389                   |                      | (10,243,648)      | 7,100,000                 | -                       | (43,779,227)      | 40,000,742        |
|                                                             | (882,389)            | <u> </u>              | (32,653,190)              |                      |                   |                           |                         |                   | (40,000,742)      |
| Total Other Financing Sources (Uses)                        | 33,199,453           | 15,814,996            | 144,613,072               | <u> </u>             | (10,243,648)      | 7,100,000                 | <u> </u>                | 190,483,873       | 1,100,565         |
| Net Change in Fund Balance                                  | 47,973,326           | 906,787               | 225,118,236               | 2,171,604            | -                 | (4,205,655)               | 302,577                 | 272,266,875       | 62,476,602        |
| Fund Balances, Beginning                                    | 50,388,336           | 11,889,269            | 125,245,984               | 12,771,125           | <u>-</u>          | 10,710,740                | 945,156                 | 211,950,610       | 169,599,996       |
| Fund Balances, Ending                                       | <u>\$ 98,361,662</u> | <u>\$ 12,796,056</u>  | \$ 350,364,220            | <u>\$ 14,942,729</u> | <u>\$ -</u>       | \$ 6,505,085              | <u>\$ 1,247,733</u>     | \$ 484,217,485    | \$ 232,076,598    |
|                                                             |                      |                       | u reporte op file with C  |                      |                   |                           |                         |                   |                   |