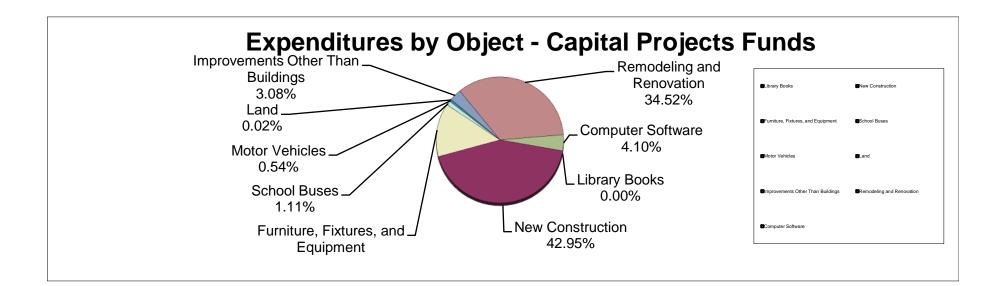

# School District of Manatee County, Florida Statement of Revenues, Expenditures, and Changes in Fund Balance Capital Projects Funds For Month Ended May 31, 2023

|                                                  |         | For Mor             | nth Er | ided May 31  | , 202 | 23           |                                        |                                            |                        |
|--------------------------------------------------|---------|---------------------|--------|--------------|-------|--------------|----------------------------------------|--------------------------------------------|------------------------|
|                                                  | Origina | al Budget           |        | rent Budget  |       | YTD Actual   | Inder (Over)<br>Collected/<br>Expended | % of YTD<br>Actual to<br>Current<br>Budget | YTD Actual<br>May 2022 |
| REVENUES                                         |         | 0                   |        | <u> </u>     |       |              |                                        |                                            | <br>                   |
| State:                                           |         |                     |        |              |       |              |                                        |                                            |                        |
| CO&DS Distributed                                | \$      | 1,442,884           | \$     | 1,442,884    | \$    | -            | \$<br>(1,442,884)                      | 0%                                         | \$<br>-                |
| Interest on CO&DS                                |         | 30,699              |        | 30,699       |       | -            | (30,699)                               | 0%                                         | -                      |
| Public Education Capital Outlay PECO             |         | 1,880,296           |        | 1,880,296    |       | 1,880,296    | -                                      | 100%                                       | 2,000,000              |
| Charter School Cap Outlay PECO                   |         | 3,868,382           |        | 4,492,248    |       | 4,078,009    | (414,239)                              | 91%                                        | 3,535,718              |
| Other Miscellaneous State Revenue                |         | 1,215,764           |        | 1,629,681    |       | 1,281,074    | <br>348,607                            | 79%                                        | <br>1,443,125          |
| Total State Sources                              |         | 8,438,025           |        | 9,475,808    |       | 7,239,379    | (1,539,215)                            | 76%                                        | 6,978,843              |
| Local:                                           |         |                     |        |              |       |              |                                        |                                            |                        |
| District Capital Taxes                           |         | 86,353,895          |        | 86,353,895   |       | 84,880,729   | (1,473,166)                            | 98%                                        | 67,588,510             |
| Local Sales Tax                                  |         | 46,935,684          |        | 46,935,684   |       | 40,569,614   | (6,366,070)                            | 86%                                        | 36,488,249             |
| Interest on Investments                          |         | 20,000              |        | 2,120,000    |       | 1,993,969    | (126,031)                              | 94%                                        | 101,978                |
| Other Miscellaneous Local Sources                |         | 79,875              |        | 79,875       |       | 39,638       | (40,237)                               | 50%                                        | 68,658                 |
| Impact Fees                                      |         | 31,150,906          |        | 31,150,906   |       | 29,745,606   | (1,405,300)                            | 95%                                        | 26,649,125             |
| Refund of Prior Year Expense                     |         | -                   |        | -            |       | -            | <br>-                                  | 0.404                                      | <br>-                  |
| Total Local Sources                              | 1       | 64,540,360          |        | 166,640,360  |       | 157,229,556  | (9,410,804)                            | 94%                                        | 130,896,520            |
| Total Revenues                                   | 172     | 2,978,385           |        | 176,116,168  |       | 164,468,935  | <br>(10,950,019)                       | 93%                                        | <br>137,875,363        |
| EXPENDITURES                                     |         |                     |        |              |       |              |                                        |                                            |                        |
| Capital Outlay:                                  |         |                     |        |              |       |              |                                        |                                            |                        |
| Library Books                                    |         |                     |        |              |       | _            | _                                      |                                            |                        |
| Audio Visual Materials                           |         |                     |        |              |       | _            | _                                      |                                            |                        |
| Buildings and Fixed Equipment                    | 2       | 62,783,422          |        | 92,440,631   |       | 34,612,567   | 57,828,064                             | 37%                                        | 23,533,336             |
| Furniture, Fixtures, and Equipment               |         | 16,225,355          |        | 14,457,537   |       | 11,016,035   | 3,441,502                              | 76%                                        | 12,569,255             |
| School Buses                                     |         | 1,496,676           |        | 1,585,757    |       | 892,792      | 692,965                                | 56%                                        | 27,867                 |
| Motor Vehicles                                   |         | 992,009             |        | 1,018,525    |       | 434,871      | 583,654                                | 43%                                        | 133,672                |
| Land                                             |         | 1,850,000           |        | 1,850,000    |       | 20,000       | 1,830,000                              | 1%                                         | -                      |
| Improvements Other Than Buildings                |         | 6,401,345           |        | 6,801,889    |       | 2,481,159    | 4,320,730                              | 36%                                        | 5,674,490              |
| Remodeling and Renovation                        |         | 67,478,895          |        | 49,204,614   |       | 27,820,044   | 21,384,570                             | 57%                                        | 24,692,551             |
| Computer Software                                |         | 3,480,382           |        | 3,456,889    |       | 3,302,129    | <br>154,760                            | 96%                                        | <br>2,684,937          |
| Total Capital Outlay<br>Other Expenses:          | 3       | 60,708,084          |        | 170,815,842  |       | 80,579,597   | 90,236,245                             | 47%                                        | 69,316,108             |
| Charter School Capital Outlay Sales Tax          |         | 4,479,006           |        | 4,042,475    |       | 1,726,100    | 2,316,375                              | 43%                                        | 1,517,548              |
| Total Other Expenses                             |         | 4,479,006           |        | 4,042,475    |       | 1,726,100    | <br>2,316,375                          |                                            | <br>1,517,548          |
| Debt Service:                                    |         | 1, 11 0,000         |        | 1,012,110    |       | 1,120,100    | 2,010,010                              |                                            | 1,011,010              |
| Redemption of Principal                          |         | 1,603,998           |        | 1,936,627    |       | 1,585,474    | 351,153                                | 82%                                        | 1,673,073              |
| Interest                                         |         | 72,955              |        | 72,954       |       | 72,600       | 354                                    | 100%                                       | 116,834                |
| Dues and Fees                                    |         | -                   |        | -            |       | -            | <br>-                                  |                                            | <br>250                |
| Total Debt Service                               |         | 1,676,953           |        | 2,009,581    |       | 1,658,074    | 351,507                                | 83%                                        | 1,790,157              |
| Total Expenditures                               | 366     | 6,864,043           |        | 176,867,898  |       | 83,963,771   | <br>92,904,127                         | 47%                                        | <br>72,623,813         |
|                                                  |         |                     |        |              |       |              |                                        |                                            |                        |
| Excess (Deficiency) of Revenues                  |         |                     |        |              |       |              |                                        |                                            |                        |
| Over (Under) Expenditures                        | (193    | 8,885,658)          |        | (751,730)    |       | 80,505,164   | <br>81,256,894                         |                                            | <br>65,251,550         |
| OTHER FINANCING SOURCES (USES)                   |         |                     |        |              |       |              |                                        |                                            |                        |
| Loans                                            |         | -                   |        | -            |       | -            | -                                      |                                            | -                      |
| Certificates of Participation Issued             | 1       | 30,000,000          |        | 151,730,000  |       | 151,730,000  | -                                      | 100%                                       | -                      |
| Premiums on Certificates of Participation Issued |         | -                   |        | 24,482,011   |       | 24,482,011   |                                        |                                            |                        |
| Proceeds of Lease-Purchase Agreements            |         | 171,862             |        | 171,862      |       | 171,862      | -                                      | 100%                                       | 1,100,565              |
| Transfers In:<br>From General Fund               |         |                     |        | 882,389      |       | 882,389      |                                        | 100%                                       |                        |
| Transfers Out:                                   |         | -                   |        | 862,369      |       | 882,389      | -                                      | 100%                                       | -                      |
| To General Fund                                  |         | 19,264,266)         |        | (18,998,442) |       | (16,838,194) | (2,160,248)                            | 89%                                        | (15,439,427)           |
| To Debt Service                                  |         | 31,494,443 <u>)</u> |        | (27,021,373) |       | (15,814,996) | <br>(11,206,377)                       | 59%                                        | <br>(14,880,530)       |
| Total Transfers                                  | (       | 50,758,709 <u>)</u> |        | (46,019,815) |       | (32,653,190) | <br>(13,366,625)                       |                                            | <br>(30,319,957)       |
| Total Other Financing Sources (Uses)             | . 79    | 9,413,153           |        | 131,246,447  |       | 144,613,072  | <br>13,366,625                         | 110%                                       | <br>(29,219,392)       |
| Net Change in Fund Balances                      | (114    | 4,472,505)          |        | 130,494,717  |       | 225,118,236  | 94,623,519                             |                                            | 36,032,158             |
| Fund Balances, Beginning                         | 125     | 5,245,984           |        | 125,245,984  |       | 125,245,984  | <br>                                   |                                            | <br>93,921,482         |
| Fund Balances, Ending                            | \$ 10   | ),773,479           | \$ 2   | 255,740,701  | \$    | 350,364,220  | \$<br>94,623,519                       |                                            | \$<br>129,953,640      |