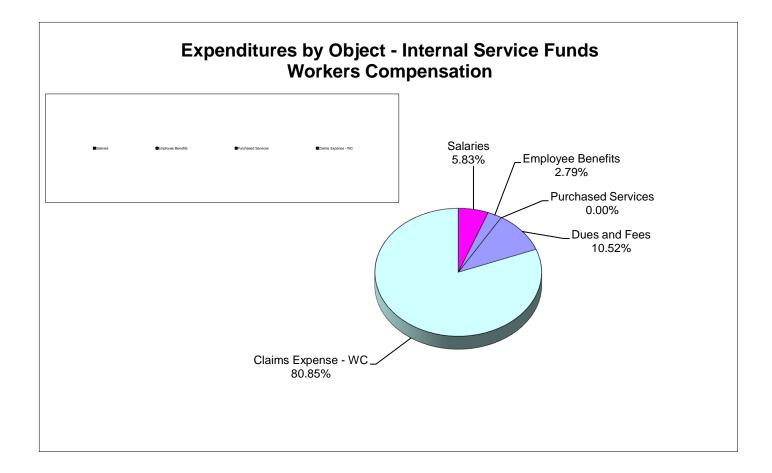

# School District of Manatee County, Florida Statement of Revenues, Expenditures and Changes in Fund Balance (Unaudited) For Month Ended May 31, 2023

|                                                             |                      |                       |                           |                      | Other Special     |                           |                         |                   |                   |
|-------------------------------------------------------------|----------------------|-----------------------|---------------------------|----------------------|-------------------|---------------------------|-------------------------|-------------------|-------------------|
|                                                             | General Fund         | Debt Service<br>Funds | Capital Projects<br>Funds | Food Service<br>Fund | Revenue<br>Funds* | Internal Service<br>Funds | Trust & Agency<br>Funds | Total<br>May 2023 | Total<br>May 2022 |
| REVENUES                                                    | General i unu        | i unus                | T unus                    | i unu                | T unus            | i unus                    | T unus                  | May 2025          | Way 2022          |
| Federal Direct                                              | \$ 635,042           | \$ 953,374            | \$-                       | s -                  | \$ 2,575,139      | \$ -                      | \$ 217,823              | \$ 4,381,378      | \$ 4,556,125      |
| Federal Through State                                       | 2,102,925            | φ 333,374             | φ -                       | 25,966,477           | 76,596,321        | Ψ -                       | φ 217,025               | 104.665.723       | 104,218,489       |
| State                                                       | 169,280,764          | -                     | 7,239,379                 | 310,110              | -                 |                           | _                       | 176,830,253       | 178,632,582       |
| Local                                                       | 313,821,976          | 336,325               | 157,229,556               | 6,214,818            | -                 | 48,697,473                | 660,947                 | 526,961,095       | 444,555,811       |
| Total Revenues                                              | 485,840,707          | 1,289,699             | 164,468,935               | 32,491,405           | 79,171,460        | 48,697,473                | 878,770                 | 812,838,449       | 731,963,007       |
|                                                             | 400,040,707          | 1,203,033             |                           | 02,401,400           | 13,111,400        | 40,007,470                |                         | 012,000,443       | 101,000,001       |
| EXPENDITURES                                                |                      |                       |                           |                      |                   |                           |                         |                   |                   |
| Instruction                                                 | 313,776,967          | -                     | -                         | -                    | 39,439,780        | -                         | 528,736                 | 353,745,483       | 326,480,735       |
| Student Support Services                                    | 14,724,030           | -                     | -                         | -                    | 11,259,323        | -                         | 40,306                  | 26,023,659        | 25,679,410        |
| Instructional Media Services                                | 5,008,103            | -                     | -                         | -                    | -                 | -                         | 3,685                   | 5,011,788         | 4,807,922         |
| Instruction & Curriculum Development                        | 6,953,945            | -                     | -                         | -                    | 7,276,246         | -                         | 1,024                   | 14,231,215        | 13,285,321        |
| Instructional Staff Training Services                       | 815,471              | -                     | -                         | -                    | 6,048,268         | -                         | -                       | 6,863,739         | 6,339,365         |
| Instruction Related Technology                              | (13)                 | -                     | -                         | -                    | 68,131            | -                         | -                       | 68,118            | 185,194           |
| School Board                                                | 1,021,552            | -                     | -                         | -                    | -                 | -                         | -                       | 1,021,552         | 1,455,827         |
| General Administration                                      | 2,149,439            | -                     | -                         | -                    | 3,232,066         | -                         | 2,442                   | 5,383,947         | 5,008,577         |
| School Administration                                       | 29,898,585           | -                     | -                         | -                    | 52,831            | -                         | -                       | 29,951,416        | 29,696,369        |
| Facilities Acquisition & Construction                       | 5,671,860            | -                     | 82,305,697                | -                    | -                 | -                         | -                       | 87,977,557        | 75,611,686        |
| Fiscal Services                                             | 2,990,518            | -                     | -                         | -                    | 118,367           | -                         | -                       | 3,108,885         | 2,687,053         |
| Food Services                                               | _,                   | -                     | -                         | 30,319,801           | -                 | -                         | -                       | 30,319,801        | 27,910,677        |
| Central Services                                            | 11,157,683           | -                     | -                         | -                    | 46.370            | 60.003.128                | -                       | 71,207,181        | 61,612,853        |
| Student Transportation                                      | 15,667,299           | -                     | -                         | -                    | 276,692           | -                         | -                       | 15,943,991        | 15,601,490        |
| Operation of Plant                                          | 38,795,348           | -                     | -                         | -                    | 362.512           | -                         | -                       | 39.157.860        | 34.474.111        |
| Maintenance of Plant                                        | 8,874,512            | -                     | -                         | -                    | 691               | -                         | -                       | 8,875,203         | 8.442.508         |
| Administrative Technology Services                          | 6,801,904            | -                     | -                         | -                    | 739,295           | -                         | -                       | 7,541,199         | 7,092,209         |
| Community Services                                          | 6,735,263            | -                     | -                         | -                    | 7.240             | -                         | -                       | 6,742,503         | 5,851,686         |
| Debt Service                                                | 24,368               | 16,197,908            | 1,658,074                 | -                    | -                 | -                         | -                       | 17,880,350        | 18,363,977        |
| Total Expenditures                                          | 471,066,834          | 16,197,908            | 83,963,771                | 30,319,801           | 68,927,812        | 60,003,128                | 576,193                 | 731,055,447       | 670,586,970       |
| •                                                           |                      | 10,107,000            |                           |                      | 00,027,012        |                           |                         | 101,000,111       | 010,000,010       |
| Excess (Deficiency) of Revenue Over<br>(Under) Expenditures |                      | (                     |                           |                      |                   | (                         |                         |                   |                   |
| (Under) Expenditures                                        | 14,773,873           | (14,908,209)          | 80,505,164                | 2,171,604            | 10,243,648        | (11,305,655)              | 302,577                 | 81,783,002        | 61,376,037        |
| Other Financing Sources (Uses)                              |                      |                       |                           |                      |                   |                           |                         |                   |                   |
| ,                                                           | 14 100 000           | _                     | 176 202 072               |                      |                   |                           |                         | 100 402 072       | 1 100 565         |
| Other Financing Sources                                     | 14,100,000           | -                     | 176,383,873               | -                    | -                 | -                         | -                       | 190,483,873       | 1,100,565         |
| Other Financing Uses<br>Transfers In                        | - 10.091.940         | -                     | -                         | -                    | -                 | -                         | -                       | 43,779,227        | -                 |
| Transfers In<br>Transfers Out                               | 19,981,842           | 15,814,996            | 882,389                   |                      | (10,243,648)      | 7,100,000                 | -                       | (43,779,227)      | 40,000,742        |
|                                                             | (882,389)            | <u> </u>              | (32,653,190)              |                      |                   |                           |                         |                   | (40,000,742)      |
| Total Other Financing Sources (Uses)                        | 33,199,453           | 15,814,996            | 144,613,072               | <u> </u>             | (10,243,648)      | 7,100,000                 | <u> </u>                | 190,483,873       | 1,100,565         |
| Net Change in Fund Balance                                  | 47,973,326           | 906,787               | 225,118,236               | 2,171,604            | -                 | (4,205,655)               | 302,577                 | 272,266,875       | 62,476,602        |
| Fund Balances, Beginning                                    | 50,388,336           | 11,889,269            | 125,245,984               | 12,771,125           | <u>-</u>          | 10,710,740                | 945,156                 | 211,950,610       | 169,599,996       |
| Fund Balances, Ending                                       | <u>\$ 98,361,662</u> | <u>\$ 12,796,056</u>  | \$ 350,364,220            | <u>\$ 14,942,729</u> | <u>\$ -</u>       | \$ 6,505,085              | <u>\$ 1,247,733</u>     | \$ 484,217,485    | \$ 232,076,598    |
|                                                             |                      |                       | u reporte op file with C  |                      |                   |                           |                         |                   |                   |