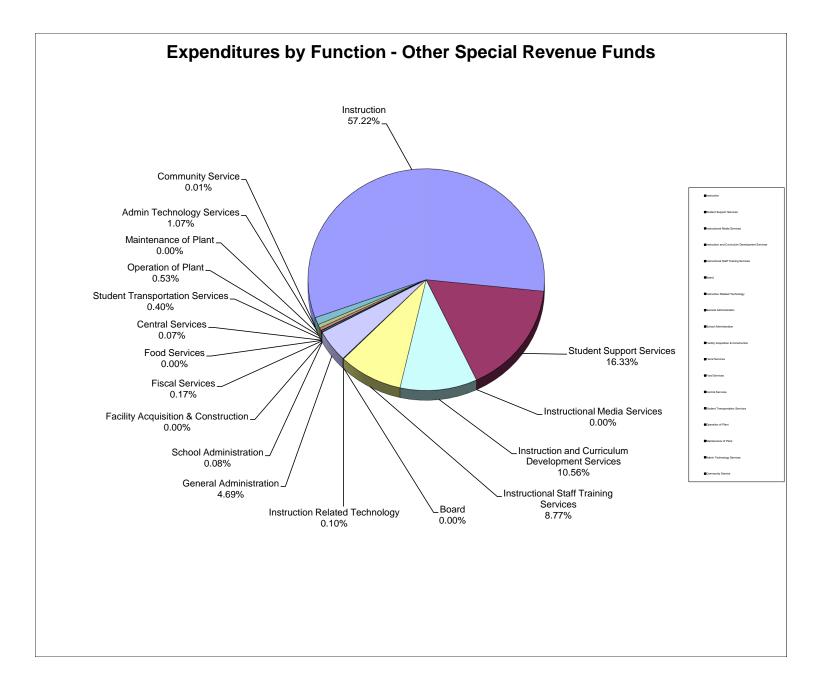

# School District of Manatee County, Florida Statement of Revenues, Expenditures and Changes in Fund Balance (Unaudited) For Month Ended May 31, 2023

|                                                             |                      |                       |                           |                      | Other Special     |                           |                         |                   |                   |
|-------------------------------------------------------------|----------------------|-----------------------|---------------------------|----------------------|-------------------|---------------------------|-------------------------|-------------------|-------------------|
|                                                             | General Fund         | Debt Service<br>Funds | Capital Projects<br>Funds | Food Service<br>Fund | Revenue<br>Funds* | Internal Service<br>Funds | Trust & Agency<br>Funds | Total<br>May 2023 | Total<br>May 2022 |
| REVENUES                                                    | General i unu        | i unus                | T unus                    | i unu                | T unus            | i unus                    | T unus                  | May 2025          | Way 2022          |
| Federal Direct                                              | \$ 635,042           | \$ 953,374            | \$-                       | s -                  | \$ 2,575,139      | \$ -                      | \$ 217,823              | \$ 4,381,378      | \$ 4,556,125      |
| Federal Through State                                       | 2,102,925            | φ 333,374             | φ -                       | 25,966,477           | 76,596,321        | Ψ -                       | φ 217,025               | 104.665.723       | 104,218,489       |
| State                                                       | 169,280,764          | -                     | 7,239,379                 | 310,110              | -                 |                           | _                       | 176,830,253       | 178,632,582       |
| Local                                                       | 313,821,976          | 336,325               | 157,229,556               | 6,214,818            | -                 | 48,697,473                | 660,947                 | 526,961,095       | 444,555,811       |
| Total Revenues                                              | 485,840,707          | 1,289,699             | 164,468,935               | 32,491,405           | 79,171,460        | 48,697,473                | 878,770                 | 812,838,449       | 731,963,007       |
|                                                             | 400,040,707          | 1,203,033             |                           | 02,401,400           | 13,111,400        | 40,007,470                |                         | 012,000,443       | 101,000,001       |
| EXPENDITURES                                                |                      |                       |                           |                      |                   |                           |                         |                   |                   |
| Instruction                                                 | 313,776,967          | -                     | -                         | -                    | 39,439,780        | -                         | 528,736                 | 353,745,483       | 326,480,735       |
| Student Support Services                                    | 14,724,030           | -                     | -                         | -                    | 11,259,323        | -                         | 40,306                  | 26,023,659        | 25,679,410        |
| Instructional Media Services                                | 5,008,103            | -                     | -                         | -                    | -                 | -                         | 3,685                   | 5,011,788         | 4,807,922         |
| Instruction & Curriculum Development                        | 6,953,945            | -                     | -                         | -                    | 7,276,246         | -                         | 1,024                   | 14,231,215        | 13,285,321        |
| Instructional Staff Training Services                       | 815,471              | -                     | -                         | -                    | 6,048,268         | -                         | -                       | 6,863,739         | 6,339,365         |
| Instruction Related Technology                              | (13)                 | -                     | -                         | -                    | 68,131            | -                         | -                       | 68,118            | 185,194           |
| School Board                                                | 1,021,552            | -                     | -                         | -                    | -                 | -                         | -                       | 1,021,552         | 1,455,827         |
| General Administration                                      | 2,149,439            | -                     | -                         | -                    | 3,232,066         | -                         | 2,442                   | 5,383,947         | 5,008,577         |
| School Administration                                       | 29,898,585           | -                     | -                         | -                    | 52,831            | -                         | -                       | 29,951,416        | 29,696,369        |
| Facilities Acquisition & Construction                       | 5,671,860            | -                     | 82,305,697                | -                    | -                 | -                         | -                       | 87,977,557        | 75,611,686        |
| Fiscal Services                                             | 2,990,518            | -                     | -                         | -                    | 118,367           | -                         | -                       | 3,108,885         | 2,687,053         |
| Food Services                                               | _,                   | -                     | -                         | 30,319,801           | -                 | -                         | -                       | 30,319,801        | 27,910,677        |
| Central Services                                            | 11,157,683           | -                     | -                         | -                    | 46.370            | 60.003.128                | -                       | 71,207,181        | 61,612,853        |
| Student Transportation                                      | 15,667,299           | -                     | -                         | -                    | 276,692           | -                         | -                       | 15,943,991        | 15,601,490        |
| Operation of Plant                                          | 38,795,348           | -                     | -                         | -                    | 362.512           | -                         | -                       | 39.157.860        | 34.474.111        |
| Maintenance of Plant                                        | 8,874,512            | -                     | -                         | -                    | 691               | -                         | -                       | 8,875,203         | 8.442.508         |
| Administrative Technology Services                          | 6,801,904            | -                     | -                         | -                    | 739,295           | -                         | -                       | 7,541,199         | 7,092,209         |
| Community Services                                          | 6,735,263            | -                     | -                         | -                    | 7.240             | -                         | -                       | 6,742,503         | 5,851,686         |
| Debt Service                                                | 24,368               | 16,197,908            | 1,658,074                 | -                    | -                 | -                         | -                       | 17,880,350        | 18,363,977        |
| Total Expenditures                                          | 471,066,834          | 16,197,908            | 83,963,771                | 30,319,801           | 68,927,812        | 60,003,128                | 576,193                 | 731,055,447       | 670,586,970       |
| •                                                           |                      | 10,107,000            |                           |                      | 00,027,012        |                           |                         | 101,000,111       | 010,000,010       |
| Excess (Deficiency) of Revenue Over<br>(Under) Expenditures |                      | (                     |                           |                      |                   | (                         |                         |                   |                   |
| (Under) Expenditures                                        | 14,773,873           | (14,908,209)          | 80,505,164                | 2,171,604            | 10,243,648        | (11,305,655)              | 302,577                 | 81,783,002        | 61,376,037        |
| Other Financing Sources (Uses)                              |                      |                       |                           |                      |                   |                           |                         |                   |                   |
| ,                                                           | 14 100 000           | _                     | 176 202 072               |                      |                   |                           |                         | 100 402 072       | 1 100 565         |
| Other Financing Sources                                     | 14,100,000           | -                     | 176,383,873               | -                    | -                 | -                         | -                       | 190,483,873       | 1,100,565         |
| Other Financing Uses<br>Transfers In                        | - 10.091.940         | -                     | -                         | -                    | -                 | -                         | -                       | 43,779,227        | -                 |
| Transfers In<br>Transfers Out                               | 19,981,842           | 15,814,996            | 882,389                   |                      | (10,243,648)      | 7,100,000                 | -                       | (43,779,227)      | 40,000,742        |
|                                                             | (882,389)            | <u> </u>              | (32,653,190)              |                      |                   |                           |                         |                   | (40,000,742)      |
| Total Other Financing Sources (Uses)                        | 33,199,453           | 15,814,996            | 144,613,072               | <u> </u>             | (10,243,648)      | 7,100,000                 | <u> </u>                | 190,483,873       | 1,100,565         |
| Net Change in Fund Balance                                  | 47,973,326           | 906,787               | 225,118,236               | 2,171,604            | -                 | (4,205,655)               | 302,577                 | 272,266,875       | 62,476,602        |
| Fund Balances, Beginning                                    | 50,388,336           | 11,889,269            | 125,245,984               | 12,771,125           | <u>-</u>          | 10,710,740                | 945,156                 | 211,950,610       | 169,599,996       |
| Fund Balances, Ending                                       | <u>\$ 98,361,662</u> | <u>\$ 12,796,056</u>  | \$ 350,364,220            | <u>\$ 14,942,729</u> | <u>\$ -</u>       | \$ 6,505,085              | <u>\$ 1,247,733</u>     | \$ 484,217,485    | \$ 232,076,598    |
|                                                             |                      |                       | u reporte op file with C  |                      |                   |                           |                         |                   |                   |