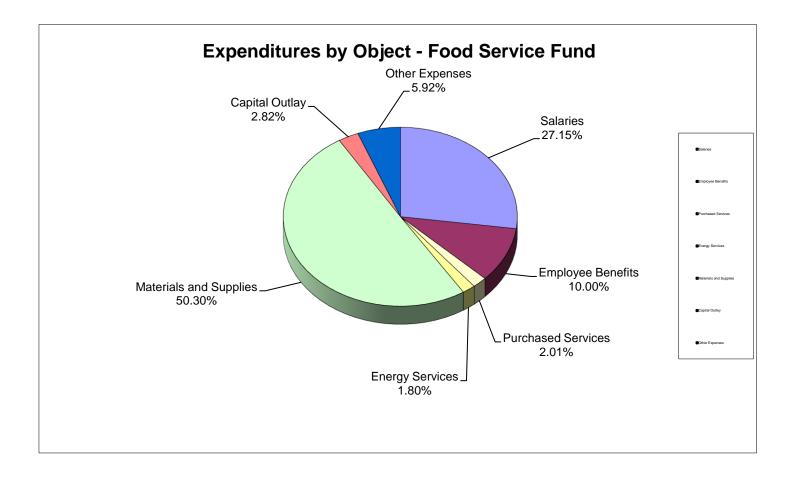

Total Expenditures                | 33,676,166      | 34,900,641     | 30,319,801    | 4,580,840                              | 87%                                        | 27,437,254             |
| Net Change in Fund Balance        | 200,745         | 202,768        | 2,171,604     | 1,968,836                              |                                            | 6,727,259              |
| Fund Balance, Beginning           | 12,771,125      | 12,771,125     | 12,771,125    |                                        |                                            | 6,913,448              |
| Fund Balance, Ending              | \$ 12,971,870   | \$ 12,973,893  | \$ 14,942,729 | \$ 1,968,836                           |                                            | \$ 13,640,707          |



#### School District of Manatee County, Florida Statement of Revenues, Expenditures, and Changes in Fund Balance Other Special Revenue Funds\* For Month Ended May 31, 2023

|                                                                                      | FOUN            | ionth Ended May          | 31, 2023            |                                        |                                            |                        |
|--------------------------------------------------------------------------------------|-----------------|--------------------------|---------------------|----------------------------------------|--------------------------------------------|------------------------|
|                                                                                      | Or