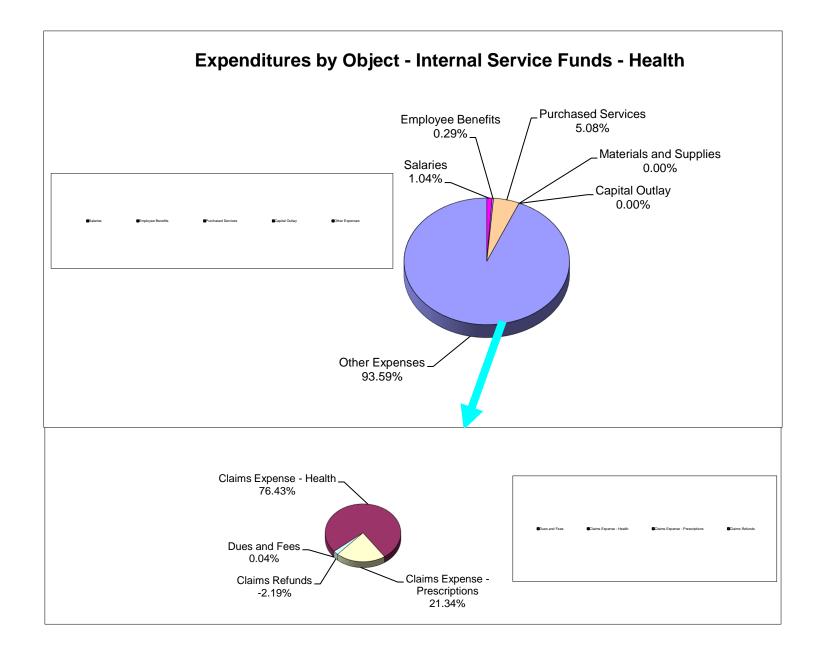

# School District of Manatee County, Florida Statement of Revenues, Expenditures and Changes in Fund Balance (Unaudited) For Month Ended May 31, 2023

|                                                             |                      |                       |                           |                      | Other Special     |                           |                         |                   |                   |
|-------------------------------------------------------------|----------------------|-----------------------|---------------------------|----------------------|-------------------|---------------------------|-------------------------|-------------------|-------------------|
|                                                             | General Fund         | Debt Service<br>Funds | Capital Projects<br>Funds | Food Service<br>Fund | Revenue<br>Funds* | Internal Service<br>Funds | Trust & Agency<br>Funds | Total<br>May 2023 | Total<br>May 2022 |
| REVENUES                                                    | General i unu        | i unus                | T unus                    | i unu                | T unus            | i unus                    | T unus                  | May 2025          | Way 2022          |
| Federal Direct                                              | \$ 635,042           | \$ 953,374            | \$-                       | s -                  | \$ 2,575,139      | \$ -                      | \$ 217,823              | \$ 4,381,378      | \$ 4,556,125      |
| Federal Through State                                       | 2,102,925            | φ 333,374             | φ -                       | 25,966,477           | 76,596,321        | Ψ -                       | φ 217,025               | 104.665.723       | 104,218,489       |
| State                                                       | 169,280,764          | -                     | 7,239,379                 | 310,110              | -                 |                           | _                       | 176,830,253       | 178,632,582       |
| Local                                                       | 313,821,976          | 336,325               | 157,229,556               | 6,214,818            | -                 | 48,697,473                | 660,947                 | 526,961,095       | 444,555,811       |
| Total Revenues                                              | 485,840,707          | 1,289,699             | 164,468,935               | 32,491,405           | 79,171,460        | 48,697,473                | 878,770                 | 812,838,449       | 731,963,007       |
|                                                             | 400,040,707          | 1,203,033             |                           | 02,401,400           | 13,111,400        | 40,007,470                |                         | 012,000,443       | 101,000,001       |
| EXPENDITURES                                                |                      |                       |                           |                      |                   |                           |                         |                   |                   |
| Instruction                                                 | 313,776,967          | -                     | -                         | -                    | 39,439,780        | -                         | 528,736                 | 353,745,483       | 326,480,735       |
| Student Support Services                                    | 14,724,030           | -                     | -                         | -                    | 11,259,323        | -                         | 40,306                  | 26,023,659        | 25,679,410        |
| Instructional Media Services                                | 5,008,103            | -                     | -                         | -                    | -                 | -                         | 3,685                   | 5,011,788         | 4,807,922         |
| Instruction & Curriculum Development                        | 6,953,945            | -                     | -                         | -                    | 7,276,246         | -                         | 1,024                   | 14,231,215        | 13,285,321        |
| Instructional Staff Training Services                       | 815,471              | -                     | -                         | -                    | 6,048,268         | -                         | -                       | 6,863,739         | 6,339,365         |
| Instruction Related Technology                              | (13)                 | -                     | -                         | -                    | 68,131            | -                         | -                       | 68,118            | 185,194           |
| School Board                                                | 1,021,552            | -                     | -                         | -                    | -                 | -                         | -                       | 1,021,552         | 1,455,827         |
| General Administration                                      | 2,149,439            | -                     | -                         | -                    | 3,232,066         | -                         | 2,442                   | 5,383,947         | 5,008,577         |
| School Administration                                       | 29,898,585           | -                     | -                         | -                    | 52,831            | -                         | -                       | 29,951,416        | 29,696,369        |
| Facilities Acquisition & Construction                       | 5,671,860            | -                     | 82,305,697                | -                    | -                 | -                         | -                       | 87,977,557        | 75,611,686        |
| Fiscal Services                                             | 2,990,518            | -                     | -                         | -                    | 118,367           | -                         | -                       | 3,108,885         | 2,687,053         |
| Food Services                                               | _,                   | -                     | -                         | 30,319,801           | -                 | -                         | -                       | 30,319,801        | 27,910,677        |
| Central Services                                            | 11,157,683           | -                     | -                         | -                    | 46.370            | 60.003.128                | -                       | 71,207,181        | 61,612,853        |
| Student Transportation                                      | 15,667,299           | -                     | -                         | -                    | 276,692           | -                         | -                       | 15,943,991        | 15,601,490        |
| Operation of Plant                                          | 38,795,348           | -                     | -                         | -                    | 362.512           | -                         | -                       | 39.157.860        | 34.474.111        |
| Maintenance of Plant                                        | 8,874,512            | -                     | -                         | -                    | 691               | -                         | -                       | 8,875,203         | 8.442.508         |
| Administrative Technology Services                          | 6,801,904            | -                     | -                         | -                    | 739,295           | -                         | -                       | 7,541,199         | 7,092,209         |
| Community Services                                          | 6,735,263            | -                     | -                         | -                    | 7.240             | -                         | -                       | 6,742,503         | 5,851,686         |
| Debt Service                                                | 24,368               | 16,197,908            | 1,658,074                 | -                    | -                 | -                         | -                       | 17,880,350        | 18,363,977        |
| Total Expenditures                                          | 471,066,834          | 16,197,908            | 83,963,771                | 30,319,801           | 68,927,812        | 60,003,128                | 576,193                 | 731,055,447       | 670,586,970       |
| •                                                           |                      | 10,107,000            |                           |                      | 00,027,012        |                           |                         | 101,000,111       | 010,000,010       |
| Excess (Deficiency) of Revenue Over<br>(Under) Expenditures |                      | (                     |                           |                      |                   | (                         |                         |                   |                   |
| (Under) Expenditures                                        | 14,773,873           | (14,908,209)          | 80,505,164                | 2,171,604            | 10,243,648        | (11,305,655)              | 302,577                 | 81,783,002        | 61,376,037        |
| Other Financing Sources (Uses)                              |                      |                       |                           |                      |                   |                           |                         |                   |                   |
| ,                                                           | 14 100 000           | _                     | 176 202 072               |                      |                   |                           |                         | 100 402 072       | 1 100 565         |
| Other Financing Sources                                     | 14,100,000           | -                     | 176,383,873               | -                    | -                 | -                         | -                       | 190,483,873       | 1,100,565         |
| Other Financing Uses<br>Transfers In                        | - 10.091.940         | -                     | -                         | -                    | -                 | -                         | -                       | 43,779,227        | -                 |
| Transfers In<br>Transfers Out                               | 19,981,842           | 15,814,996            | 882,389                   |                      | (10,243,648)      | 7,100,000                 | -                       | (43,779,227)      | 40,000,742        |
|                                                             | (882,389)            | <u> </u>              | (32,653,190)              |                      |                   |                           |                         |                   | (40,000,742)      |
| Total Other Financing Sources (Uses)                        | 33,199,453           | 15,814,996            | 144,613,072               | <u> </u>             | (10,243,648)      | 7,100,000                 | <u> </u>                | 190,483,873       | 1,100,565         |
| Net Change in Fund Balance                                  | 47,973,326           | 906,787               | 225,118,236               | 2,171,604            | -                 | (4,205,655)               | 302,577                 | 272,266,875       | 62,476,602        |
| Fund Balances, Beginning                                    | 50,388,336           | 11,889,269            | 125,245,984               | 12,771,125           | <u>-</u>          | 10,710,740                | 945,156                 | 211,950,610       | 169,599,996       |
| Fund Balances, Ending                                       | <u>\$ 98,361,662</u> | <u>\$ 12,796,056</u>  | \$ 350,364,220            | <u>\$ 14,942,729</u> | <u>\$ -</u>       | \$ 6,505,085              | <u>\$ 1,247,733</u>     | \$ 484,217,485    | \$ 232,076,598    |
|                                                             |                      |                       | u reporte op file with C  |                      |                   |                           |                         |                   |                   |