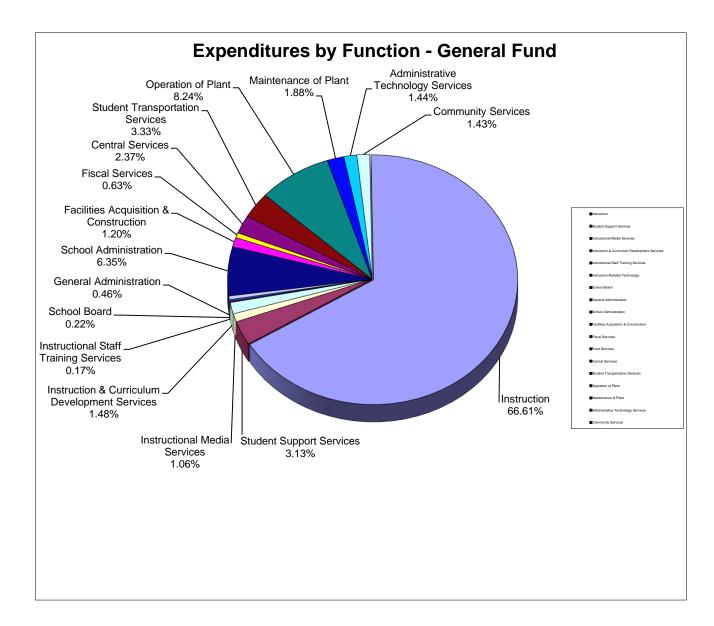

#### School District of Manatee County, Florida Statement of Revenues, Expenditures, and Changes in Fund Balance General Fund For Month Ended May 31, 2023

|                                                                                           | Fc                       | or Month Ended May 37         | 1, 2023                       |                                                        |                                            |                          |
|-------------------------------------------------------------------------------------------|--------------------------|-------------------------------|-------------------------------|--------------------------------------------------------|--------------------------------------------|--------------------------|
|                                                                                           | Original Budget          | Current Budget                | YTD Actual                    | Variance with<br>Current Budget<br>Positive (Negative) | % of YTD<br>Actual to<br>Current<br>Budget | YTD Actual<br>May 2022   |
| REVENUES                                                                                  |                          | Carlon Budgot                 |                               | r courte (riogauro)                                    | Budgot                                     |                          |
| Federal Direct:                                                                           | ¢ c70.000                | \$ 673.800                    | \$ 635.042                    | ¢ (20.750)                                             | 94%                                        | ê co7.005                |
| Reserve Officers Training Corps (ROTC)<br>Miscellaneous Federal Direct                    | \$ 673,800<br>4,395      | 4,395                         |                               | \$ (38,758)<br>(4,395)                                 | 0%                                         | \$ 607,005<br>46,894     |
| Total Federal Direct                                                                      | 678,195                  | 678,195                       | 635,042                       | (43,153)                                               | 94%                                        | 653,899                  |
| Federal Through State:<br>Vocational Education Act                                        |                          | 22,000                        | 16,500                        | (5,500)                                                | 75%                                        | 17,953                   |
| Medicaid                                                                                  | 1,300,000                | 800,000                       | 772,184                       | (27,816)                                               | 97%                                        | 907,365                  |
| Individuals with Disabilities<br>Educational Stabilization K-12                           | -                        | 316,000                       | 278,626                       | (37,374)                                               | 88%                                        | 281,793<br>6,710         |
| Educational Stabilization Workforce                                                       | -                        | 436,000                       | 159,714                       | (276,286)                                              | 37%                                        |                          |
| Educational Stabilization VPK<br>Miscellaneous Federal Through State                      | -                        | -<br>1,929,941                | 247,500<br>628,401            | 247,500<br>(1,301,540)                                 | 33%                                        | 412,614                  |
| Total Federal Through State                                                               | 1,300,000                | 3,503,941                     | 2,102,925                     | (1,401,016)                                            | 60%                                        | 1,626,435                |
| State:<br>Florida Education Finance Program (FEFP)                                        | 138,320,516              | 117.222.566                   | 107,658,868                   | (9,563,698)                                            | 92%                                        | 113,429,995              |
| Workforce Development<br>Workforce Education Performance Incentive                        | 9,687,398<br>355,000     | 9,687,398<br>203,587          | 8,880,124<br>203,587          | (807,274)                                              | 92%<br>100%                                | 8,672,341<br>355,000     |
| CO&DS Withheld for Administrative Expenditures<br>State License Tax                       | 28,000<br>340,481        | 28,000<br>340,481             | 286,237                       | (28,000)                                               | 0%<br>84%                                  | 291,260                  |
| Discretionary Lottery                                                                     | - 340,461                | - 340,461                     | - 200,237                     | (54,244)                                               | 64%                                        | - 291,260                |
| Categorical Programs:<br>Class Size Reduction Operating Funds                             | 50,982,207               | 51,015,963                    | 46,761,822                    | (4,254,141)                                            | 92%                                        | 45,761,677               |
| Florida School Recognition Funds<br>Voluntary Prekindergarten Program                     | -<br>1,850,000           | 2,619,231<br>2,286,298        | 2,619,231<br>2,286,298        | -                                                      | 100%<br>100%                               | -<br>1,419,989           |
| Other Miscellaneous State Revenue<br>Total State                                          | 50,240<br>201,613,842    | <u>556,663</u><br>183,960,187 | <u>584,597</u><br>169,280,764 | 27,934 (14,679,423)                                    | 105%<br>92%                                | 1,413,544<br>171,343,806 |
|                                                                                           | 201,013,042              | 105,500,107                   | 103,200,704                   | (14,013,423)                                           | 5270                                       | 171,343,000              |
| District School Taxes                                                                     | 289,112,841              | 289,124,003                   | 284,204,875                   | (4,919,128)                                            | 98%                                        | 242,249,958              |
| Interest on Investments                                                                   | 100.000<br>375,825       | 193,664<br>8,863,701          | 193,664<br>8,863,701          | -                                                      | 100%<br>100%                               | 110,914<br>260,352       |
| Student and Adult a la Carte<br>Catering/Specials                                         | -                        |                               | -                             | -                                                      |                                            | 122,290<br>5,378         |
| Net Increase (Decrease) in Fair Value<br>Gifts, Grants and Bequests                       | -                        | 48<br>1,500                   | (320)<br>1,500                | (368)                                                  | -667%<br>100%                              | (106,231)<br>950         |
| Vending Sales<br>Student Fees:                                                            | -                        | -                             | 22                            | 22                                                     |                                            | 46                       |
| Adult Gen Ed Course Fees<br>Post Secondary Vocational Ed Course Fees                      | -                        | 103,460                       | 103,420                       | (40)                                                   | 100%                                       | 41,531                   |
| Continuing Workforce Education Course Fees                                                | 3,066,324<br>175,000     | 1,845,258<br>122,922          | 2,246,009<br>98,901           | 400,751<br>(24,021)                                    | 122%<br>80%                                | 2,501,598<br>121,275     |
| Capital Improvement Fees<br>Post Secondary Lab Fees                                       | 128,130                  | 138,595<br>972,644            | 165,647<br>1,226,571          | 27,052<br>253,927                                      | 120%<br>126%                               | 158,145<br>1,194,495     |
| Lifelong Learning Fees<br>GED Testing Fees                                                | -                        | 2.190<br>7,725                | 3.010<br>9.943                | 820<br>2.218                                           | 137%<br>129%                               | 5.650<br>9,106           |
| Other Student Fees<br>Other Fees:                                                         | 662,401                  | 708,308                       | 761,503                       | 53,195                                                 | 108%                                       | 787,673                  |
| Preschool Program Fees                                                                    | -                        | 850,187                       | 850,187                       | -                                                      | 100%                                       | 715,040                  |
| School Age Child Care Fees<br>Other Schools, Courses and Classes Fees                     | 6,450,000<br>10,000      | 6,350,000<br>7,069            | 6,253,537<br>10,367           | (96,463)<br>3,298                                      | 98%<br>147%                                | 5,640,360<br>10,538      |
| Miscellaneous Local:<br>Bus Fees                                                          | 38,600                   | 155,210                       | 154,556                       | (654)                                                  | 100%                                       | 36,871                   |
| Transportation Services Rendered for School Activ<br>Sale of Junk                         | / 65,900<br>100,000      | 93,949<br>157,093             | 93,974<br>157,093             | 25                                                     | 100%<br>100%                               | 62,835<br>102,790        |
| Receipt of Federal Indirect Cost Rate<br>Other Miscellaneous Local Sources                | 2,000,000<br>2,260,088   | 2,961,943<br>3,715,140        | 3,233,213<br>3,622,759        | 271,270<br>(92,381)                                    | 109%<br>98%                                | 2,942,556<br>2,364,044   |
| Refund of Prior Year's Expenditures                                                       | -                        | (217,239)                     | (217,239)                     | (32,301)                                               | 100%                                       | (50,229)                 |
| Collections for Lost, Damaged and Sold Textbook<br>Receipt of Food Service Indirect Costs | 1,667,800                | 121<br>1,667,800              | 121<br>1,784,962              | 117,162                                                | 100%<br>107%                               | 9,674<br>1,590,679       |
| Total Local                                                                               | 306,212,909              | 317,825,291                   | 313,821,976                   | (4,003,315)                                            | 99%                                        | 260,888,288              |
| Total Revenues                                                                            | 509,804,946              | 505,967,614                   | 485,840,707                   | (20,126,907)                                           | 96%                                        | 434,512,428              |
| Expenditures (by Function)<br>Current:                                                    |                          |                               |                               |                                                        |                                            |                          |
| Instruction                                                                               | 367,405,153              | 344,915,259                   | 313,776,967                   | 31,138,292                                             | 91%                                        | 291,104,630              |
| Student Support Services<br>Instructional Media Services                                  | 15,896,764<br>5,284,197  | 16,556,845<br>5,384,708       | 14,724,030<br>5,008,103       | 1,832,815<br>376,605                                   | 89%<br>93%                                 | 14,444,791<br>4,760,356  |
| Instruction & Curriculum Development Services<br>Instructional Staff Training Services    | 8.181.351<br>1.167.629   | 8,507,970<br>1,145,932        | 6,953,945<br>815,471          | 1,554,025<br>330,461                                   | 82%<br>71%                                 | 6.679.686<br>1,136,785   |
| Instruction-Related Technology<br>School Board                                            | 572<br>1,541,404         | 572<br>1,555,736              | (13)<br>1.021.552             | 585<br>534,184                                         | -2%<br>66%                                 | 111,830<br>1,454,750     |
| General Administration<br>School Administration                                           | 3,024,859<br>35,202,370  | 2,681,987<br>34,536,834       | 2,149,439<br>29,898,585       | 532,548<br>4,638,249                                   | 80%<br>87%                                 | 2,059,108<br>29,356,399  |
| Facilities Acquisition & Construction                                                     | 5,465,344                | 6,355,007                     | 5,671,860                     | 683,147                                                | 89%                                        | 4,767,265                |
| Fiscal Services<br>Food Services                                                          | 3,612,464                | 3,796,755                     | 2,990,518                     | 806,237                                                | 79%                                        | 2,610,357<br>192,533     |
| Central Services<br>Student Transportation Services                                       | 13,047,769<br>18,988,802 | 13,623,593<br>20,076,252      | 11,157,683<br>15,667,299      | 2,465,910<br>4,408,953                                 | 82%<br>78%                                 | 10,474,268<br>15,333,396 |
| Operation of Plant<br>Maintenance of Plant                                                | 43,950,215<br>10,202,211 | 46,066,262<br>11,139,936      | 38,795,348<br>8,874,512       | 7,270,914<br>2,265,424                                 | 84%<br>80%                                 | 33,674,164<br>8,341,393  |
| Administrative Technology Services                                                        | 8,526,490                | 8,548,267<br>6,738,595        | 6,801,904<br>6,735,263        | 1,746,363                                              | 80%                                        | 6,787,439                |
| Community Services<br>Debt Service                                                        | 5,834,737<br>65,500      | 1,339,889                     | 24,368                        | 3,332<br>1,315,521                                     | 100%<br>2%                                 | 5,850,609<br>64,546      |
| Total Expenditures                                                                        | 547,397,831              | 532,970,399                   | 471,066,834                   | 61,903,565                                             | 88%                                        | 439,204,305              |
| Excess (Deficiency) of Revenues<br>Over (Under) Expenditures                              | (37,592,885)             | (27,002,785)                  | 14,773,873                    | 41,776,658                                             |                                            | (4,691,877)              |
| OTHER FINANCING SOURCES (USES)                                                            | _                        |                               |                               | _                                                      |                                            | _                        |
| Sale of Land<br>Transfers In:                                                             | -                        | 14,100,000                    | 14,100,000                    | -                                                      | 100%                                       | -                        |
| From Capital Project Funds<br>From Special Revenue Funds                                  | 19,264,266               | 18,998,442                    | 16,838,194                    | (2,160,248)<br>0                                       | 89%                                        | 15,439,427               |
| Transfers Out:<br>To Capital Project Funds                                                | -                        | 3,143,648 (882,389)           | 3,143,648 (882,389)           | 0                                                      | 100%<br>100%                               | 4,180,785                |
|                                                                                           | -                        |                               |                               | -                                                      |                                            | -                        |
| Total Other Financing Sources (Uses)                                                      | 19,264,266               | 35,359,701                    | 34,081,842                    | (2,160,248)                                            | 96%                                        | 19,620,212               |
| Net Change in Fund Balance                                                                | (18,328,619)             | 8,356,916                     | 47,973,326                    | 39,616,410                                             |                                            | 14,928,335               |
| Fund Balance, Beginning                                                                   | 50,388,336               | 50,388,336                    | 50,388,336                    |                                                        |                                            | 42,260,186               |
| Nonspendable<br>Restricted                                                                | 691,636                  |                               |                               | -                                                      |                                            | -                        |
| Assigned<br>Unassigned                                                                    | -<br>31,368,081          | 58,745,252                    |                               |                                                        |                                            |                          |
| Fund Balance, Ending                                                                      | \$ 32,059,717            | \$ 58,745,252                 | \$ 98,361,662                 | \$ 39,616,410                                          |                                            | \$ 57,188,521            |
|                                                                                           |                          |                               |                               |                                                        |                                            |                          |