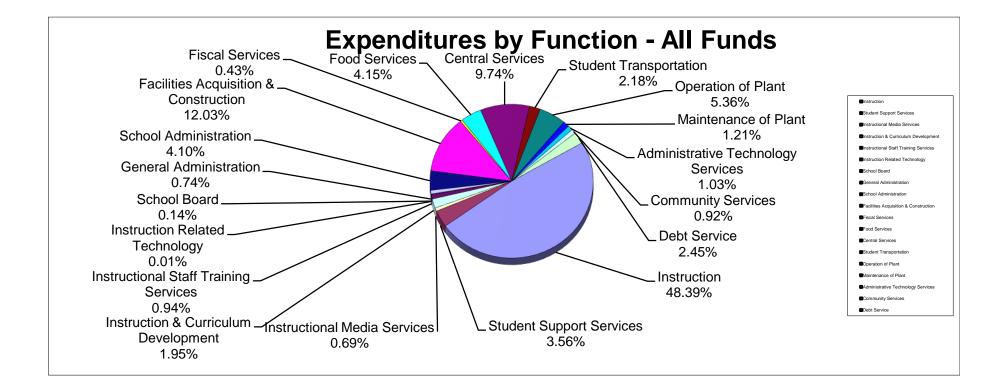

# School District of Manatee County, Florida Statement of Revenues, Expenditures and Changes in Fund Balance (Unaudited) For Month Ended May 31, 2023

|                                                             |                      |                       |                           |                      | Other Special     |                           |                         |                   |                   |
|-------------------------------------------------------------|----------------------|-----------------------|---------------------------|----------------------|-------------------|---------------------------|-------------------------|-------------------|-------------------|
|                                                             | General Fund         | Debt Service<br>Funds | Capital Projects<br>Funds | Food Service<br>Fund | Revenue<br>Funds* | Internal Service<br>Funds | Trust & Agency<br>Funds | Total<br>May 2023 | Total<br>May 2022 |
| REVENUES                                                    | General i unu        | i unus                | T unus                    | i unu                | T unus            | i unus                    | T unus                  | May 2025          | Way 2022          |
| Federal Direct                                              | \$ 635,042           | \$ 953,374            | \$-                       | s -                  | \$ 2,575,139      | \$ -                      | \$ 217,823              | \$ 4,381,378      | \$ 4,556,125      |
| Federal Through State                                       | 2,102,925            | φ 333,374             | φ -                       | 25,966,477           | 76,596,321        | Ψ -                       | φ 217,025               | 104.665.723       | 104,218,489       |
| State                                                       | 169,280,764          | -                     | 7,239,379                 | 310,110              | -                 |                           | _                       | 176,830,253       | 178,632,582       |
| Local                                                       | 313,821,976          | 336,325               | 157,229,556               | 6,214,818            | -                 | 48,697,473                | 660,947                 | 526,961,095       | 444,555,811       |
| Total Revenues                                              | 485,840,707          | 1,289,699             | 164,468,935               | 32,491,405           | 79,171,460        | 48,697,473                | 878,770                 | 812,838,449       | 731,963,007       |
|                                                             | 400,040,707          | 1,203,033             |                           | 02,401,400           | 13,111,400        | 40,007,470                |                         | 012,000,443       | 101,000,001       |
| EXPENDITURES                                                |                      |                       |                           |                      |                   |                           |                         |                   |                   |
| Instruction                                                 | 313,776,967          | -                     | -                         | -                    | 39,439,780        | -                         | 528,736                 | 353,745,483       | 326,480,735       |
| Student Support Services                                    | 14,724,030           | -                     | -                         | -                    | 11,259,323        | -                         | 40,306                  | 26,023,659        | 25,679,410        |
| Instructional Media Services                                | 5,008,103            | -                     | -                         | -                    | -                 | -                         | 3,685                   | 5,011,788         | 4,807,922         |
| Instruction & Curriculum Development                        | 6,953,945            | -                     | -                         | -                    | 7,276,246         | -                         | 1,024                   | 14,231,215        | 13,285,321        |
| Instructional Staff Training Services                       | 815,471              | -                     | -                         | -                    | 6,048,268         | -                         | -                       | 6,863,739         | 6,339,365         |
| Instruction Related Technology                              | (13)                 | -                     | -                         | -                    | 68,131            | -                         | -                       | 68,118            | 185,194           |
| School Board                                                | 1,021,552            | -                     | -                         | -                    | -                 | -                         | -                       | 1,021,552         | 1,455,827         |
| General Administration                                      | 2,149,439            | -                     | -                         | -                    | 3,232,066         | -                         | 2,442                   | 5,383,947         | 5,008,577         |
| School Administration                                       | 29,898,585           | -                     | -                         | -                    | 52,831            | -                         | -                       | 29,951,416        | 29,696,369        |
| Facilities Acquisition & Construction                       | 5,671,860            | -                     | 82,305,697                | -                    | -                 | -                         | -                       | 87,977,557        | 75,611,686        |
| Fiscal Services                                             | 2,990,518            | -                     | -                         | -                    | 118,367           | -                         | -                       | 3,108,885         | 2,687,053         |
| Food Services                                               | _,                   | -                     | -                         | 30,319,801           | -                 | -                         | -                       | 30,319,801        | 27,910,677        |
| Central Services                                            | 11,157,683           | -                     | -                         | -                    | 46.370            | 60.003.128                | -                       | 71,207,181        | 61,612,853        |
| Student Transportation                                      | 15,667,299           | -                     | -                         | -                    | 276,692           | -                         | -                       | 15,943,991        | 15,601,490        |
| Operation of Plant                                          | 38,795,348           | -                     | -                         | -                    | 362.512           | -                         | -                       | 39.157.860        | 34.474.111        |
| Maintenance of Plant                                        | 8,874,512            | -                     | -                         | -                    | 691               | -                         | -                       | 8,875,203         | 8.442.508         |
| Administrative Technology Services                          | 6,801,904            | -                     | -                         | -                    | 739,295           | -                         | -                       | 7,541,199         | 7,092,209         |
| Community Services                                          | 6,735,263            | -                     | -                         | -                    | 7.240             | -                         | -                       | 6,742,503         | 5,851,686         |
| Debt Service                                                | 24,368               | 16,197,908            | 1,658,074                 | -                    | -                 | -                         | -                       | 17,880,350        | 18,363,977        |
| Total Expenditures                                          | 471,066,834          | 16,197,908            | 83,963,771                | 30,319,801           | 68,927,812        | 60,003,128                | 576,193                 | 731,055,447       | 670,586,970       |
| •                                                           |                      | 10,107,000            |                           |                      | 00,027,012        |                           |                         | 101,000,111       | 010,000,010       |
| Excess (Deficiency) of Revenue Over<br>(Under) Expenditures |                      | (                     |                           |                      |                   | (                         |                         |                   |                   |
| (Under) Expenditures                                        | 14,773,873           | (14,908,209)          | 80,505,164                | 2,171,604            | 10,243,648        | (11,305,655)              | 302,577                 | 81,783,002        | 61,376,037        |
| Other Financing Sources (Uses)                              |                      |                       |                           |                      |                   |                           |                         |                   |                   |
| ,                                                           | 14 100 000           | _                     | 176 202 072               |                      |                   |                           |                         | 100 402 072       | 1 100 565         |
| Other Financing Sources                                     | 14,100,000           | -                     | 176,383,873               | -                    | -                 | -                         | -                       | 190,483,873       | 1,100,565         |
| Other Financing Uses<br>Transfers In                        | - 10.091.940         | -                     | -                         | -                    | -                 | -                         | -                       | 43,779,227        | -                 |
| Transfers In<br>Transfers Out                               | 19,981,842           | 15,814,996            | 882,389                   |                      | (10,243,648)      | 7,100,000                 | -                       | (43,779,227)      | 40,000,742        |
|                                                             | (882,389)            | <u> </u>              | (32,653,190)              |                      |                   |                           |                         |                   | (40,000,742)      |
| Total Other Financing Sources (Uses)                        | 33,199,453           | 15,814,996            | 144,613,072               | <u> </u>             | (10,243,648)      | 7,100,000                 | <u> </u>                | 190,483,873       | 1,100,565         |
| Net Change in Fund Balance                                  | 47,973,326           | 906,787               | 225,118,236               | 2,171,604            | -                 | (4,205,655)               | 302,577                 | 272,266,875       | 62,476,602        |
| Fund Balances, Beginning                                    | 50,388,336           | 11,889,269            | 125,245,984               | 12,771,125           | <u>-</u>          | 10,710,740                | 945,156                 | 211,950,610       | 169,599,996       |
| Fund Balances, Ending                                       | <u>\$ 98,361,662</u> | <u>\$ 12,796,056</u>  | \$ 350,364,220            | <u>\$ 14,942,729</u> | <u>\$ -</u>       | \$ 6,505,085              | <u>\$ 1,247,733</u>     | \$ 484,217,485    | \$ 232,076,598    |
|                                                             |                      |                       | u reporte op file with C  |                      |                   |                           |                         |                   |                   |

#### School District of Manatee County, Florida Statement of Revenues, Expenditures, and Changes in Fund Balance General Fund For Month Ended May 31, 2023

|                                                                                           | Fc                       | or Month Ended May 37         | 1, 2023                       |                                                        |                                            |                          |
|-------------------------------------------------------------------------------------------|--------------------------|-------------------------------|-------------------------------|--------------------------------------------------------|--------------------------------------------|--------------------------|
|                                                                                           | Original Budget          | Current Budget                | YTD Actual                    | Variance with<br>Current Budget<br>Positive (Negative) | % of YTD<br>Actual to<br>Current<br>Budget | YTD Actual<br>May 2022   |
| REVENUES                                                                                  |                          | Carlon Budgot                 |                               | r courte (riogauro)                                    | Budgot                                     |                          |
| Federal Direct:                                                                           | ¢ c70.000                | \$ 673.800                    | \$ 635.042                    | ¢ (20.750)                                             | 94%                                        | ê co7.005                |
| Reserve Officers Training Corps (ROTC)<br>Miscellaneous Federal Direct                    | \$ 673,800<br>4,395      | 4,395                         |                               | \$ (38,758)<br>(4,395)                                 | 0%                                         | \$ 607,005<br>46,894     |
| Total Federal Direct                                                                      | 678,195                  | 678,195                       | 635,042                       | (43,153)                                               | 94%                                        | 653,899                  |
| Federal Through State:<br>Vocational Education Act                                        |                          | 22,000                        | 16,500                        | (5,500)                                                | 75%                                        | 17,953                   |
| Medicaid                                                                                  | 1,300,000                | 800,000                       | 772,184                       | (27,816)                                               | 97%                                        | 907,365                  |
| Individuals with Disabilities<br>Educational Stabilization K-12                           | -                        | 316,000                       | 278,626                       | (37,374)                                               | 88%                                        | 281,793<br>6,710         |
| Educational Stabilization Workforce                                                       | -                        | 436,000                       | 159,714                       | (276,286)                                              | 37%                                        |                          |
| Educational Stabilization VPK<br>Miscellaneous Federal Through State                      | -                        | -<br>1,929,941                | 247,500<br>628,401            | 247,500<br>(1,301,540)                                 | 33%                                        | 412,614                  |
| Total Federal Through State                                                               | 1,300,000                | 3,503,941                     | 2,102,925                     | (1,401,016)                                            | 60%                                        | 1,626,435                |
| State:<br>Florida Education Finance Program (FEFP)                                        | 138,320,516              | 117.222.566                   | 107,658,868                   | (9,563,698)                                            | 92%                                        | 113,429,995              |
| Workforce Development<br>Workforce Education Performance Incentive                        | 9,687,398<br>355,000     | 9,687,398<br>203,587          | 8,880,124<br>203,587          | (807,274)                                              | 92%<br>100%                                | 8,672,341<br>355,000     |
| CO&DS Withheld for Administrative Expenditures<br>State License Tax                       | 28,000<br>340,481        | 28,000<br>340,481             | 286,237                       | (28,000)                                               | 0%<br>84%                                  | 291,260                  |
| Discretionary Lottery                                                                     | - 340,461                | - 340,461                     | - 200,237                     | (54,244)                                               | 64%                                        | - 291,260                |
| Categorical Programs:<br>Class Size Reduction Operating Funds                             | 50,982,207               | 51,015,963                    | 46,761,822                    | (4,254,141)                                            | 92%                                        | 45,761,677               |
| Florida School Recognition Funds<br>Voluntary Prekindergarten Program                     | -<br>1,850,000           | 2,619,231<br>2,286,298        | 2,619,231<br>2,286,298        | -                                                      | 100%<br>100%                               | -<br>1,419,989           |
| Other Miscellaneous State Revenue<br>Total State                                          | 50,240<br>201,613,842    | <u>556,663</u><br>183,960,187 | <u>584,597</u><br>169,280,764 | 27,934 (14,679,423)                                    | 105%<br>92%                                | 1,413,544<br>171,343,806 |
|                                                                                           | 201,013,042              | 105,500,107                   | 103,200,704                   | (14,013,423)                                           | 5270                                       | 171,343,000              |
| District School Taxes                                                                     | 289,112,841              | 289,124,003                   | 284,204,875                   | (4,919,128)                                            | 98%                                        | 242,249,958              |
| Interest on Investments                                                                   | 100.000<br>375,825       | 193,664<br>8,863,701          | 193,664<br>8,863,701          | -                                                      | 100%<br>100%                               | 110,914<br>260,352       |
| Student and Adult a la Carte<br>Catering/Specials                                         | -                        |                               | -                             | -                                                      |                                            | 122,290<br>5,378         |
| Net Increase (Decrease) in Fair Value<br>Gifts, Grants and Bequests                       | -                        | 48<br>1,500                   | (320)<br>1,500                | (368)                                                  | -667%<br>100%                              | (106,231)<br>950         |
| Vending Sales<br>Student Fees:                                                            | -                        | -                             | 22                            | 22                                                     |                                            | 46                       |
| Adult Gen Ed Course Fees<br>Post Secondary Vocational Ed Course Fees                      | -                        | 103,460                       | 103,420                       | (40)                                                   | 100%                                       | 41,531                   |
| Continuing Workforce Education Course Fees                                                | 3,066,324<br>175,000     | 1,845,258<br>122,922          | 2,246,009<br>98,901           | 400,751<br>(24,021)                                    | 122%<br>80%                                | 2,501,598<br>121,275     |
| Capital Improvement Fees<br>Post Secondary Lab Fees                                       | 128,130                  | 138,595<br>972,644            | 165,647<br>1,226,571          | 27,052<br>253,927                                      | 120%<br>126%                               | 158,145<br>1,194,495     |
| Lifelong Learning Fees<br>GED Testing Fees                                                | -                        | 2.190<br>7,725                | 3.010<br>9.943                | 820<br>2.218                                           | 137%<br>129%                               | 5.650<br>9,106           |
| Other Student Fees<br>Other Fees:                                                         | 662,401                  | 708,308                       | 761,503                       | 53,195                                                 | 108%                                       | 787,673                  |
| Preschool Program Fees                                                                    | -                        | 850,187                       | 850,187                       | -                                                      | 100%                                       | 715,040                  |
| School Age Child Care Fees<br>Other Schools, Courses and Classes Fees                     | 6,450,000<br>10,000      | 6,350,000<br>7,069            | 6,253,537<br>10,367           | (96,463)<br>3,298                                      | 98%<br>147%                                | 5,640,360<br>10,538      |
| Miscellaneous Local:<br>Bus Fees                                                          | 38,600                   | 155,210                       | 154,556                       | (654)                                                  | 100%                                       | 36,871                   |
| Transportation Services Rendered for School Activ<br>Sale of Junk                         | / 65,900<br>100,000      | 93,949<br>157,093             | 93,974<br>157,093             | 25                                                     | 100%<br>100%                               | 62,835<br>102,790        |
| Receipt of Federal Indirect Cost Rate<br>Other Miscellaneous Local Sources                | 2,000,000<br>2,260,088   | 2,961,943<br>3,715,140        | 3,233,213<br>3,622,759        | 271,270<br>(92,381)                                    | 109%<br>98%                                | 2,942,556<br>2,364,044   |
| Refund of Prior Year's Expenditures                                                       | -                        | (217,239)                     | (217,239)                     | (32,301)                                               | 100%                                       | (50,229)                 |
| Collections for Lost, Damaged and Sold Textbook<br>Receipt of Food Service Indirect Costs | 1,667,800                | 121<br>1,667,800              | 121<br>1,784,962              | 117,162                                                | 100%<br>107%                               | 9,674<br>1,590,679       |
| Total Local                                                                               | 306,212,909              | 317,825,291                   | 313,821,976                   | (4,003,315)                                            | 99%                                        | 260,888,288              |
| Total Revenues                                                                            | 509,804,946              | 505,967,614                   | 485,840,707                   | (20,126,907)                                           | 96%                                        | 434,512,428              |
| Expenditures (by Function)<br>Current:                                                    |                          |                               |                               |                                                        |                                            |                          |
| Instruction                                                                               | 367,405,153              | 344,915,259                   | 313,776,967                   | 31,138,292                                             | 91%                                        | 291,104,630              |
| Student Support Services<br>Instructional Media Services                                  | 15,896,764<br>5,284,197  | 16,556,845<br>5,384,708       | 14,724,030<br>5,008,103       | 1,832,815<br>376,605                                   | 89%<br>93%                                 | 14,444,791<br>4,760,356  |
| Instruction & Curriculum Development Services<br>Instructional Staff Training Services    | 8.181.351<br>1.167.629   | 8,507,970<br>1,145,932        | 6,953,945<br>815,471          | 1,554,025<br>330,461                                   | 82%<br>71%                                 | 6.679.686<br>1,136,785   |
| Instruction-Related Technology<br>School Board                                            | 572<br>1,541,404         | 572<br>1,555,736              | (13)<br>1.021.552             | 585<br>534,184                                         | -2%<br>66%                                 | 111,830<br>1,454,750     |
| General Administration<br>School Administration                                           | 3,024,859<br>35,202,370  | 2,681,987<br>34,536,834       | 2,149,439<br>29,898,585       | 532,548<br>4,638,249                                   | 80%<br>87%                                 | 2,059,108<br>29,356,399  |
| Facilities Acquisition & Construction                                                     | 5,465,344                | 6,355,007                     | 5,671,860                     | 683,147                                                | 89%                                        | 4,767,265                |
| Fiscal Services<br>Food Services                                                          | 3,612,464                | 3,796,755                     | 2,990,518                     | 806,237                                                | 79%                                        | 2,610,357<br>192,533     |
| Central Services<br>Student Transportation Services                                       | 13,047,769<br>18,988,802 | 13,623,593<br>20,076,252      | 11,157,683<br>15,667,299      | 2,465,910<br>4,408,953                                 | 82%<br>78%                                 | 10,474,268<br>15,333,396 |
| Operation of Plant<br>Maintenance of Plant                                                | 43,950,215<br>10,202,211 | 46,066,262<br>11,139,936      | 38,795,348<br>8,874,512       | 7,270,914<br>2,265,424                                 | 84%<br>80%                                 | 33,674,164<br>8,341,393  |
| Administrative Technology Services                                                        | 8,526,490                | 8,548,267<br>6,738,595        | 6,801,904<br>6,735,263        | 1,746,363                                              | 80%                                        | 6,787,439                |
| Community Services<br>Debt Service                                                        | 5,834,737<br>65,500      | 1,339,889                     | 24,368                        | 3,332<br>1,315,521                                     | 100%<br>2%                                 | 5,850,609<br>64,546      |
| Total Expenditures                                                                        | 547,397,831              | 532,970,399                   | 471,066,834                   | 61,903,565                                             | 88%                                        | 439,204,305              |
| Excess (Deficiency) of Revenues<br>Over (Under) Expenditures                              | (37,592,885)             | (27,002,785)                  | 14,773,873                    | 41,776,658                                             |                                            | (4,691,877)              |
| OTHER FINANCING SOURCES (USES)                                                            | _                        |                               |                               | _                                                      |                                            | _                        |
| Sale of Land<br>Transfers In:                                                             | -                        | 14,100,000                    | 14,100,000                    | -                                                      | 100%                                       | -                        |
| From Capital Project Funds<br>From Special Revenue Funds                                  | 19,264,266               | 18,998,442                    | 16,838,194                    | (2,160,248)<br>0                                       | 89%                                        | 15,439,427               |
| Transfers Out:<br>To Capital Project Funds                                                | -                        | 3,143,648 (882,389)           | 3,143,648 (882,389)           | 0                                                      | 100%<br>100%                               | 4,180,785                |
|                                                                                           | -                        |                               |                               | -                                                      |                                            | -                        |
| Total Other Financing Sources (Uses)                                                      | 19,264,266               | 35,359,701                    | 34,081,842                    | (2,160,248)                                            | 96%                                        | 19,620,212               |
| Net Change in Fund Balance                                                                | (18,328,619)             | 8,356,916                     | 47,973,326                    | 39,616,410                                             |                                            | 14,928,335               |
| Fund Balance, Beginning                                                                   | 50,388,336               | 50,388,336                    | 50,388,336                    |                                                        |                                            | 42,260,186               |
| Nonspendable<br>Restricted                                                                | 691,636                  |                               |                               | -                                                      |                                            | -                        |
| Assigned<br>Unassigned                                                                    | -<br>31,368,081          | 58,745,252                    |                               |                                                        |                                            |                          |
| Fund Balance, Ending                                                                      | \$ 32,059,717            | \$ 58,745,252                 | \$ 98,361,662                 | \$ 39,616,410                                          |                                            | \$ 57,188,521            |
|                                                                                           |                          |                               |                               |                                                        |                                            |                          |