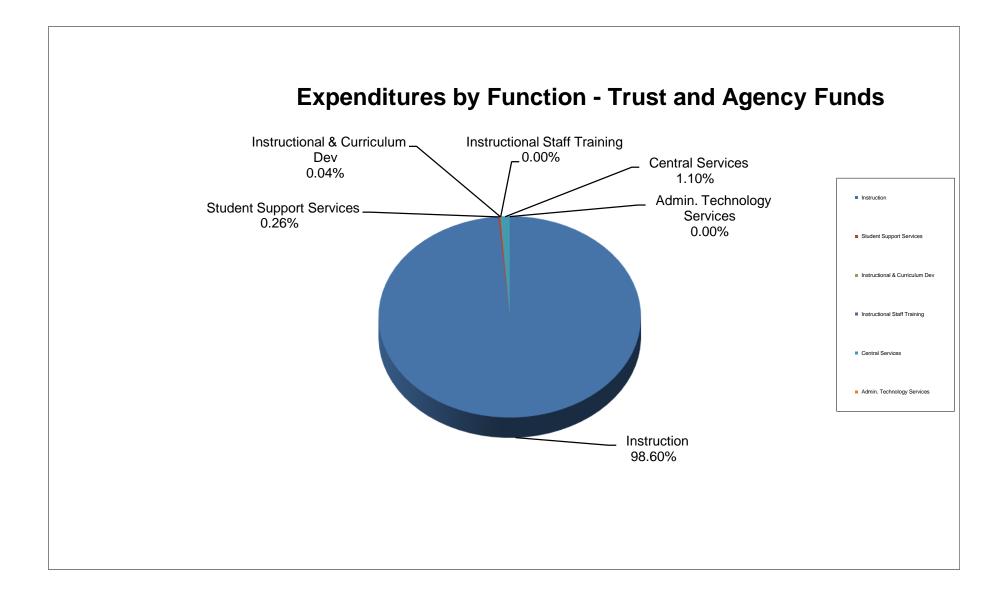

### School District of Manatee County, Florida Statement of Revenues, Expenditures and Changes in Fund Balance (Unaudited) For Month Ended September 30, 2022

|                                              |                |                       |                           |                      | Other Special     |                           |                         |                         |                         |
|----------------------------------------------|----------------|-----------------------|---------------------------|----------------------|-------------------|---------------------------|-------------------------|-------------------------|-------------------------|
|                                              | General Fund   | Debt Service<br>Funds | Capital Projects<br>Funds | Food Service<br>Fund | Revenue<br>Funds* | Internal Service<br>Funds | Trust & Agency<br>Funds | Total<br>September 2022 | Total<br>September 2021 |
| REVENUES                                     | 001101 2 22    | 1 41.40               | 1 41.45                   | 1 4                  | 1 41.45           | 1 4                       | 1 41.23                 | Coptomics. 2022         | Coptomics. 202          |
| Federal Direct                               | \$ 93.019      | \$ 474,310            | \$ -                      | \$ -                 | \$ 550.344        | \$ -                      | \$ 110,118              | \$ 1,227,791            | \$ 1.142.489            |
| Federal Through State                        | 336,714        | Ψ =1=,010             | _                         | 5,396,909            | 20,996,284        |                           | Ψ 110,110               | 26,729,907              | 23,069,129              |
| State                                        | 44,877,153     | <u>-</u>              | 4,114,284                 | -                    | 20,330,204        | _                         | -                       | 48,991,437              | 47,657,002              |
| Local                                        | 6,652,947      | 34,713                | 12,369,703                | 997,202              | _                 | 8,822,652                 | 295,747                 | 29,172,964              | 29,736,623              |
| Total Revenues                               | 51,959,833     | 509,023               | 16,483,987                | 6,394,111            | 21,546,628        | 8,822,652                 | 405,865                 | 106,122,099             | 101,605,243             |
|                                              |                |                       |                           |                      |                   |                           |                         |                         |                         |
| EXPENDITURES                                 |                |                       |                           |                      |                   |                           |                         |                         |                         |
| Instruction                                  | 66,863,332     | -                     | -                         | -                    | 11,955,877        | -                         | 146,461                 | 78,965,670              | 71,131,030              |
| Student Support Services                     | 3,226,277      | -                     | -                         | -                    | 2,322,448         | -                         | 387                     | 5,549,112               | 5,614,266               |
| Instructional Media Services                 | 1,057,748      | -                     | -                         | -                    | -                 | -                         | 1,631                   | 1,059,379               | 1,017,577               |
| Instruction & Curriculum Development         | 1,909,914      | -                     | -                         | -                    | 1,682,283         | -                         | 60                      | 3,592,257               | 3,269,687               |
| Instructional Staff Training Services        | 298,894        | -                     | -                         | -                    | 1,297,652         | -                         | -                       | 1,596,546               | 1,594,104               |
| Instruction Related Technology               | -              | -                     | -                         | -                    | 18,464            | -                         | -                       | 18,464                  | 27,148                  |
| School Board                                 | 238,922        | -                     | -                         | -                    | -                 | -                         | -                       | 238,922                 | 214,156                 |
| General Administration                       | 561,384        | -                     | -                         | -                    | 794,979           | -                         | -                       | 1,356,363               | 772,779                 |
| School Administration                        | 7,993,698      | -                     | -                         | -                    | 10,000            | -                         | -                       | 8,003,698               | 7,735,046               |
| Facilities Acquisition & Construction        | 1,436,151      | -                     | 19,586,937                | -                    | -                 | -                         | -                       | 21,023,088              | 21,453,077              |
| Fiscal Services                              | 677,618        | -                     | -                         | -                    | 23,155            | -                         | -                       | 700,773                 | 682,104                 |
| Food Services                                | -              | -                     | -                         | 6,747,271            | -                 | -                         | -                       | 6,747,271               | 6,163,976               |
| Central Services                             | 3,068,947      | -                     | -                         | -                    | 200               | 16,388,303                | -                       | 19,457,450              | 17,535,108              |
| Student Transportation                       | 3,826,511      | -                     | -                         | -                    | 177,281           | -                         | -                       | 4,003,792               | 3,477,853               |
| Operation of Plant                           | 12,834,801     | -                     | -                         | -                    | 134,825           | -                         | -                       | 12,969,626              | 11,182,811              |
| Maintenance of Plant                         | 2,607,335      | -                     | -                         | -                    | 692               | -                         | -                       | 2,608,027               | 2,234,713               |
| Administrative Technology Services           | 2,253,414      | -                     | -                         | -                    | 128,772           | -                         | -                       | 2,382,186               | 2,095,610               |
| Community Services                           | 1,124,777      | -                     | -                         | -                    | -                 | -                         | -                       | 1,124,777               | 1,019,615               |
| Debt Service                                 | <u> </u>       | 10,550,980            | 218,696                   |                      |                   |                           |                         | 10,769,676              | 10,149,294              |
| Total Expenditures                           | 109,979,723    | 10,550,980            | 19,805,633                | 6,747,271            | 18,546,628        | 16,388,303                | 148,539                 | 182,167,077             | 167,369,954             |
| Excess (Deficiency) of Revenue Over          |                |                       |                           |                      |                   |                           |                         |                         |                         |
| (Under) Expenditures                         | (58,019,890)   | (10,041,957)          | (3,321,646)               | (353,160)            | 3,000,000         | (7,565,651)               | 257,326                 | (76,044,978)            | (65,764,711)            |
| Other Financing Sources (Uses)               |                |                       |                           |                      |                   |                           |                         |                         |                         |
| Other Financing Sources                      | _              | _                     | 171,862                   | _                    | _                 | _                         | _                       | 171,862                 | _                       |
| Other Financing Sources Other Financing Uses | _              | _                     | 171,002                   | -                    | -                 | _                         | -                       | 171,002                 | _                       |
| Transfers In                                 | 4,535,711      | 10,048,000            | _                         | -                    | _                 | 3,000,000                 | -                       | 17,583,711              | 22,531,332              |
| Transfers Out                                | 7,000,11.      | -                     | (14,583,711)              | -                    | (3,000,000)       | -                         | _                       | (17,583,711)            | (22,531,332)            |
| Total Other Financing Sources (Uses)         | 4,535,711      | 10,048,000            |                           |                      |                   | 3,000,000                 | <del> </del>            |                         | (22,001,002)            |
| Total Other Financing Sources (Uses)         | 4,000,711      | 10,046,000            | (14,411,849)              |                      | (3,000,000)       | 3,000,000                 |                         | 171,862                 |                         |
| Net Change in Fund Balance                   | (53,484,179)   | 6,043                 | (17,733,495)              | (353,160)            | -                 | (4,565,651)               | 257,326                 | (75,873,116)            | (65,764,711)            |
| Fund Balances, Beginning                     | 50,388,336     | 11,889,269            | 125,245,984               | 12,771,125           |                   | 10,710,740                | 945,156                 | 211,950,610             | 169,599,996             |
| Fund Balances, Ending                        | \$ (3,095,843) | \$ 11,895,312         | \$ 107,512,489            | \$ 12,417,965        | <u>\$</u>         | \$ 6,145,089              | <u>\$ 1,202,482</u>     | \$ 136,077,494          | \$ 103,835,285          |
|                                              |                |                       |                           |                      |                   |                           |                         |                         |                         |