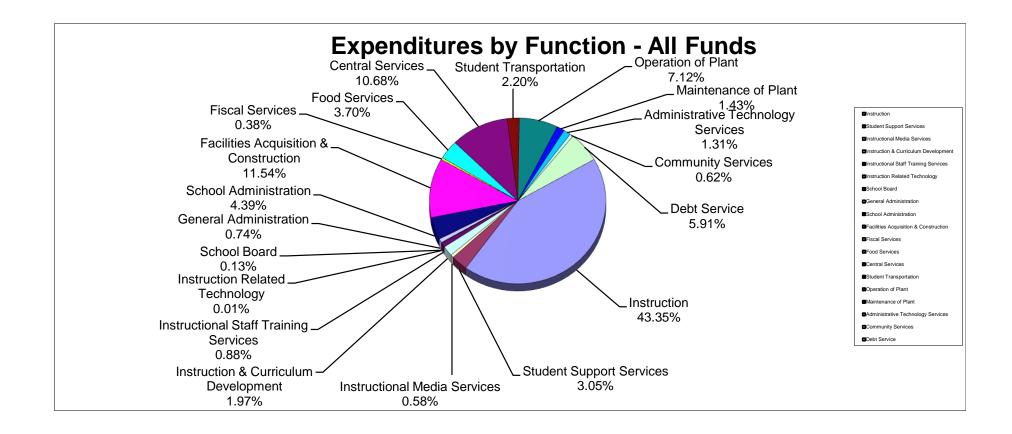

### School District of Manatee County, Florida Statement of Revenues, Expenditures and Changes in Fund Balance (Unaudited) For Month Ended September 30, 2022

|                                              |                |                       |                           |                      | Other Special     |                           |                         |                         |                         |
|----------------------------------------------|----------------|-----------------------|---------------------------|----------------------|-------------------|---------------------------|-------------------------|-------------------------|-------------------------|
|                                              | General Fund   | Debt Service<br>Funds | Capital Projects<br>Funds | Food Service<br>Fund | Revenue<br>Funds* | Internal Service<br>Funds | Trust & Agency<br>Funds | Total<br>September 2022 | Total<br>September 2021 |
| REVENUES                                     | 001101 2 22    | 1 41.40               | 1 41.45                   | 1 4                  | 1 41.45           | 1 4                       | 1 41.23                 | Coptomics. 2022         | Coptomics. 202          |
| Federal Direct                               | \$ 93.019      | \$ 474,310            | \$ -                      | \$ -                 | \$ 550.344        | \$ -                      | \$ 110,118              | \$ 1,227,791            | \$ 1.142.489            |
| Federal Through State                        | 336,714        | Ψ =1=,010             | _                         | 5,396,909            | 20,996,284        |                           | Ψ 110,110               | 26,729,907              | 23,069,129              |
| State                                        | 44,877,153     | <u>-</u>              | 4,114,284                 | -                    | 20,330,204        | _                         | -                       | 48,991,437              | 47,657,002              |
| Local                                        | 6,652,947      | 34,713                | 12,369,703                | 997,202              | _                 | 8,822,652                 | 295,747                 | 29,172,964              | 29,736,623              |
| Total Revenues                               | 51,959,833     | 509,023               | 16,483,987                | 6,394,111            | 21,546,628        | 8,822,652                 | 405,865                 | 106,122,099             | 101,605,243             |
|                                              |                |                       |                           |                      |                   |                           |                         |                         |                         |
| EXPENDITURES                                 |                |                       |                           |                      |                   |                           |                         |                         |                         |
| Instruction                                  | 66,863,332     | -                     | -                         | -                    | 11,955,877        | -                         | 146,461                 | 78,965,670              | 71,131,030              |
| Student Support Services                     | 3,226,277      | -                     | -                         | -                    | 2,322,448         | -                         | 387                     | 5,549,112               | 5,614,266               |
| Instructional Media Services                 | 1,057,748      | -                     | -                         | -                    | -                 | -                         | 1,631                   | 1,059,379               | 1,017,577               |
| Instruction & Curriculum Development         | 1,909,914      | -                     | -                         | -                    | 1,682,283         | -                         | 60                      | 3,592,257               | 3,269,687               |
| Instructional Staff Training Services        | 298,894        | -                     | -                         | -                    | 1,297,652         | -                         | -                       | 1,596,546               | 1,594,104               |
| Instruction Related Technology               | -              | -                     | -                         | -                    | 18,464            | -                         | -                       | 18,464                  | 27,148                  |
| School Board                                 | 238,922        | -                     | -                         | -                    | -                 | -                         | -                       | 238,922                 | 214,156                 |
| General Administration                       | 561,384        | -                     | -                         | -                    | 794,979           | -                         | -                       | 1,356,363               | 772,779                 |
| School Administration                        | 7,993,698      | -                     | -                         | -                    | 10,000            | -                         | -                       | 8,003,698               | 7,735,046               |
| Facilities Acquisition & Construction        | 1,436,151      | -                     | 19,586,937                | -                    | -                 | -                         | -                       | 21,023,088              | 21,453,077              |
| Fiscal Services                              | 677,618        | -                     | -                         | -                    | 23,155            | -                         | -                       | 700,773                 | 682,104                 |
| Food Services                                | -              | -                     | -                         | 6,747,271            | -                 | -                         | -                       | 6,747,271               | 6,163,976               |
| Central Services                             | 3,068,947      | -                     | -                         | -                    | 200               | 16,388,303                | -                       | 19,457,450              | 17,535,108              |
| Student Transportation                       | 3,826,511      | -                     | -                         | -                    | 177,281           | -                         | -                       | 4,003,792               | 3,477,853               |
| Operation of Plant                           | 12,834,801     | -                     | -                         | -                    | 134,825           | -                         | -                       | 12,969,626              | 11,182,811              |
| Maintenance of Plant                         | 2,607,335      | -                     | -                         | -                    | 692               | -                         | -                       | 2,608,027               | 2,234,713               |
| Administrative Technology Services           | 2,253,414      | -                     | -                         | -                    | 128,772           | -                         | -                       | 2,382,186               | 2,095,610               |
| Community Services                           | 1,124,777      | -                     | -                         | -                    | -                 | -                         | -                       | 1,124,777               | 1,019,615               |
| Debt Service                                 | <u> </u>       | 10,550,980            | 218,696                   |                      |                   |                           |                         | 10,769,676              | 10,149,294              |
| Total Expenditures                           | 109,979,723    | 10,550,980            | 19,805,633                | 6,747,271            | 18,546,628        | 16,388,303                | 148,539                 | 182,167,077             | 167,369,954             |
| Excess (Deficiency) of Revenue Over          |                |                       |                           |                      |                   |                           |                         |                         |                         |
| (Under) Expenditures                         | (58,019,890)   | (10,041,957)          | (3,321,646)               | (353,160)            | 3,000,000         | (7,565,651)               | 257,326                 | (76,044,978)            | (65,764,711)            |
| Other Financing Sources (Uses)               |                |                       |                           |                      |                   |                           |                         |                         |                         |
| Other Financing Sources                      | _              | _                     | 171,862                   | _                    | _                 | _                         | _                       | 171,862                 | _                       |
| Other Financing Sources Other Financing Uses | _              | _                     | 171,002                   | -                    | -                 | _                         | -                       | 171,002                 | _                       |
| Transfers In                                 | 4,535,711      | 10,048,000            | _                         | -                    | _                 | 3,000,000                 | -                       | 17,583,711              | 22,531,332              |
| Transfers Out                                | 7,000,11.      | -                     | (14,583,711)              | -                    | (3,000,000)       | -                         | _                       | (17,583,711)            | (22,531,332)            |
| Total Other Financing Sources (Uses)         | 4,535,711      | 10,048,000            |                           |                      |                   | 3,000,000                 | <del> </del>            |                         | (22,001,002)            |
| Total Other Financing Sources (Uses)         | 4,000,711      | 10,046,000            | (14,411,849)              |                      | (3,000,000)       | 3,000,000                 |                         | 171,862                 |                         |
| Net Change in Fund Balance                   | (53,484,179)   | 6,043                 | (17,733,495)              | (353,160)            | -                 | (4,565,651)               | 257,326                 | (75,873,116)            | (65,764,711)            |
| Fund Balances, Beginning                     | 50,388,336     | 11,889,269            | 125,245,984               | 12,771,125           |                   | 10,710,740                | 945,156                 | 211,950,610             | 169,599,996             |
| Fund Balances, Ending                        | \$ (3,095,843) | \$ 11,895,312         | \$ 107,512,489            | \$ 12,417,965        | <u>\$</u>         | \$ 6,145,089              | <u>\$ 1,202,482</u>     | \$ 136,077,494          | \$ 103,835,285          |
|                                              |                |                       |                           |                      |                   |                           |                         |                         |                         |