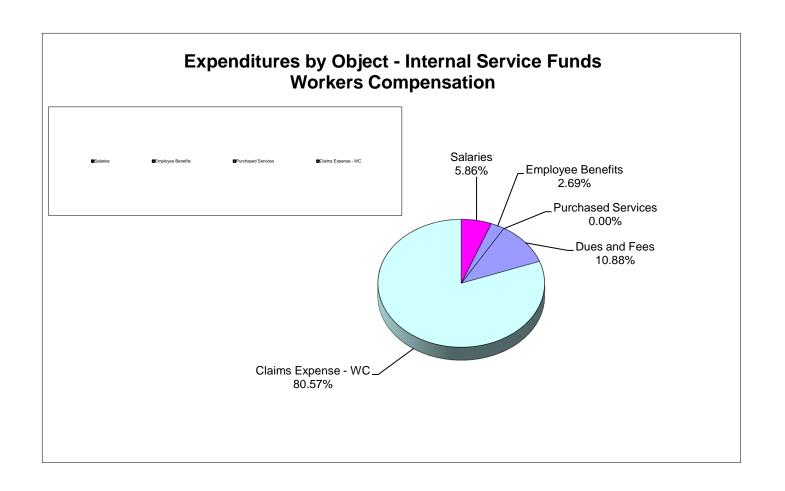

### School District of Manatee County, Florida Statement of Revenues, Expenditures and Changes in Fund Balance (Unaudited) For Month Ended September 30, 2022

|                                              |                |                       |                           |                      | Other Special     |                           |                         |                         |                         |
|----------------------------------------------|----------------|-----------------------|---------------------------|----------------------|-------------------|---------------------------|-------------------------|-------------------------|-------------------------|
|                                              | General Fund   | Debt Service<br>Funds | Capital Projects<br>Funds | Food Service<br>Fund | Revenue<br>Funds* | Internal Service<br>Funds | Trust & Agency<br>Funds | Total<br>September 2022 | Total<br>September 2021 |
| REVENUES                                     | 001101 2 22    | 1 41.40               | 1 41.45                   | 1 4                  | 1 41.45           | 1 4                       | 1 41.23                 | Coptomics. 2022         | Coptomics. 202          |
| Federal Direct                               | \$ 93.019      | \$ 474,310            | \$ -                      | \$ -                 | \$ 550.344        | \$ -                      | \$ 110,118              | \$ 1,227,791            | \$ 1.142.489            |
| Federal Through State                        | 336,714        | Ψ =1=,010             | _                         | 5,396,909            | 20,996,284        |                           | Ψ 110,110               | 26,729,907              | 23,069,129              |
| State                                        | 44,877,153     | <u>-</u>              | 4,114,284                 | -                    | 20,330,204        | _                         | -                       | 48,991,437              | 47,657,002              |
| Local                                        | 6,652,947      | 34,713                | 12,369,703                | 997,202              | _                 | 8,822,652                 | 295,747                 | 29,172,964              | 29,736,623              |
| Total Revenues                               | 51,959,833     | 509,023               | 16,483,987                | 6,394,111            | 21,546,628        | 8,822,652                 | 405,865                 | 106,122,099             | 101,605,243             |
|                                              |                |                       |                           |                      |                   |                           |                         |                         |                         |
| EXPENDITURES                                 |                |                       |                           |                      |                   |                           |                         |                         |                         |
| Instruction                                  | 66,863,332     | -                     | -                         | -                    | 11,955,877        | -                         | 146,461                 | 78,965,670              | 71,131,030              |
| Student Support Services                     | 3,226,277      | -                     | -                         | -                    | 2,322,448         | -                         | 387                     | 5,549,112               | 5,614,266               |
| Instructional Media Services                 | 1,057,748      | -                     | -                         | -                    | -                 | -                         | 1,631                   | 1,059,379               | 1,017,577               |
| Instruction & Curriculum Development         | 1,909,914      | -                     | -                         | -                    | 1,682,283         | -                         | 60                      | 3,592,257               | 3,269,687               |
| Instructional Staff Training Services        | 298,894        | -                     | -                         | -                    | 1,297,652         | -                         | -                       | 1,596,546               | 1,594,104               |
| Instruction Related Technology               | -              | -                     | -                         | -                    | 18,464            | -                         | -                       | 18,464                  | 27,148                  |
| School Board                                 | 238,922        | -                     | -                         | -                    | -                 | -                         | -                       | 238,922                 | 214,156                 |
| General Administration                       | 561,384        | -                     | -                         | -                    | 794,979           | -                         | -                       | 1,356,363               | 772,779                 |
| School Administration                        | 7,993,698      | -                     | -                         | -                    | 10,000            | -                         | -                       | 8,003,698               | 7,735,046               |
| Facilities Acquisition & Construction        | 1,436,151      | -                     | 19,586,937                | -                    | -                 | -                         | -                       | 21,023,088              | 21,453,077              |
| Fiscal Services                              | 677,618        | -                     | -                         | -                    | 23,155            | -                         | -                       | 700,773                 | 682,104                 |
| Food Services                                | -              | -                     | -                         | 6,747,271            | -                 | -                         | -                       | 6,747,271               | 6,163,976               |
| Central Services                             | 3,068,947      | -                     | -                         | -                    | 200               | 16,388,303                | -                       | 19,457,450              | 17,535,108              |
| Student Transportation                       | 3,826,511      | -                     | -                         | -                    | 177,281           | -                         | -                       | 4,003,792               | 3,477,853               |
| Operation of Plant                           | 12,834,801     | -                     | -                         | -                    | 134,825           | -                         | -                       | 12,969,626              | 11,182,811              |
| Maintenance of Plant                         | 2,607,335      | -                     | -                         | -                    | 692               | -                         | -                       | 2,608,027               | 2,234,713               |
| Administrative Technology Services           | 2,253,414      | -                     | -                         | -                    | 128,772           | -                         | -                       | 2,382,186               | 2,095,610               |
| Community Services                           | 1,124,777      | -                     | -                         | -                    | -                 | -                         | -                       | 1,124,777               | 1,019,615               |
| Debt Service                                 | <u> </u>       | 10,550,980            | 218,696                   |                      |                   |                           |                         | 10,769,676              | 10,149,294              |
| Total Expenditures                           | 109,979,723    | 10,550,980            | 19,805,633                | 6,747,271            | 18,546,628        | 16,388,303                | 148,539                 | 182,167,077             | 167,369,954             |
| Excess (Deficiency) of Revenue Over          |                |                       |                           |                      |                   |                           |                         |                         |                         |
| (Under) Expenditures                         | (58,019,890)   | (10,041,957)          | (3,321,646)               | (353,160)            | 3,000,000         | (7,565,651)               | 257,326                 | (76,044,978)            | (65,764,711)            |
| Other Financing Sources (Uses)               |                |                       |                           |                      |                   |                           |                         |                         |                         |
| Other Financing Sources                      | _              | _                     | 171,862                   | _                    | _                 | _                         | _                       | 171,862                 | _                       |
| Other Financing Sources Other Financing Uses | _              | _                     | 171,002                   | -                    | -                 | _                         | -                       | 171,002                 | _                       |
| Transfers In                                 | 4,535,711      | 10,048,000            | _                         | -                    | _                 | 3,000,000                 | -                       | 17,583,711              | 22,531,332              |
| Transfers Out                                | 7,000,11.      | -                     | (14,583,711)              | -                    | (3,000,000)       | -                         | _                       | (17,583,711)            | (22,531,332)            |
| Total Other Financing Sources (Uses)         | 4,535,711      | 10,048,000            |                           |                      |                   | 3,000,000                 | <del> </del>            |                         | (22,001,002)            |
| Total Other Financing Sources (Uses)         | 4,000,711      | 10,046,000            | (14,411,849)              |                      | (3,000,000)       | 3,000,000                 |                         | 171,862                 |                         |
| Net Change in Fund Balance                   | (53,484,179)   | 6,043                 | (17,733,495)              | (353,160)            | -                 | (4,565,651)               | 257,326                 | (75,873,116)            | (65,764,711)            |
| Fund Balances, Beginning                     | 50,388,336     | 11,889,269            | 125,245,984               | 12,771,125           |                   | 10,710,740                | 945,156                 | 211,950,610             | 169,599,996             |
| Fund Balances, Ending                        | \$ (3,095,843) | \$ 11,895,312         | \$ 107,512,489            | \$ 12,417,965        | <u>\$</u>         | \$ 6,145,089              | <u>\$ 1,202,482</u>     | \$ 136,077,494          | \$ 103,835,285          |
|                                              |                |                       |                           |                      |                   |                           |                         |                         |                         |