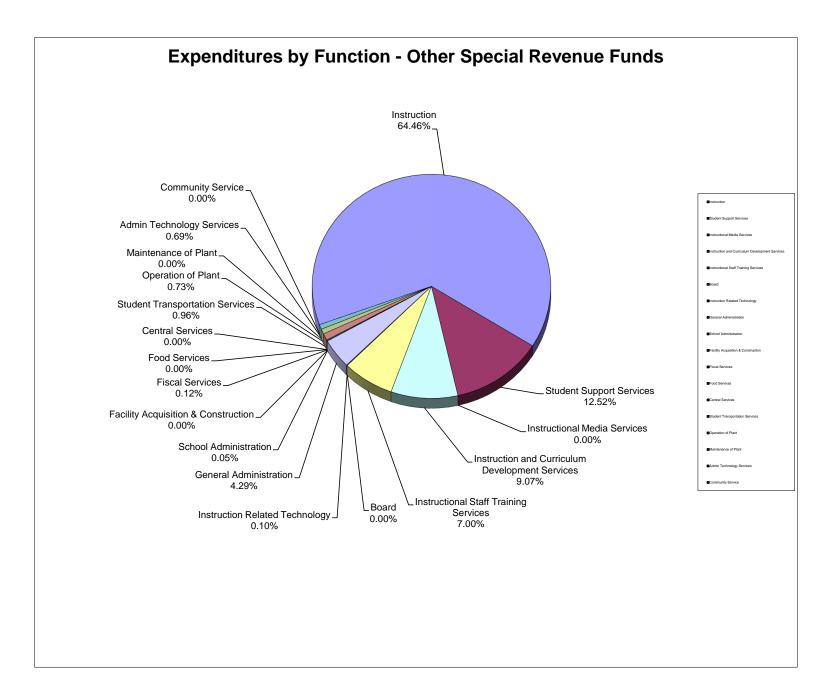

### School District of Manatee County, Florida Statement of Revenues, Expenditures and Changes in Fund Balance (Unaudited) For Month Ended September 30, 2022

|                                              |                |                       |                           |                      | Other Special     |                           |                         |                         |                         |
|----------------------------------------------|----------------|-----------------------|---------------------------|----------------------|-------------------|---------------------------|-------------------------|-------------------------|-------------------------|
|                                              | General Fund   | Debt Service<br>Funds | Capital Projects<br>Funds | Food Service<br>Fund | Revenue<br>Funds* | Internal Service<br>Funds | Trust & Agency<br>Funds | Total<br>September 2022 | Total<br>September 2021 |
| REVENUES                                     | 001101 2 22    | 1 41.40               | 1 41.45                   | 1 4                  | 1 41.45           | 1 4                       | 1 41.23                 | Coptomics. 2022         | Coptomics. 202          |
| Federal Direct                               | \$ 93.019      | \$ 474,310            | \$ -                      | \$ -                 | \$ 550.344        | \$ -                      | \$ 110,118              | \$ 1,227,791            | \$ 1.142.489            |
| Federal Through State                        | 336,714        | Ψ =1=,010             | _                         | 5,396,909            | 20,996,284        |                           | Ψ 110,110               | 26,729,907              | 23,069,129              |
| State                                        | 44,877,153     | <u>-</u>              | 4,114,284                 | -                    | 20,330,204        | _                         | -                       | 48,991,437              | 47,657,002              |
| Local                                        | 6,652,947      | 34,713                | 12,369,703                | 997,202              | _                 | 8,822,652                 | 295,747                 | 29,172,964              | 29,736,623              |
| Total Revenues                               | 51,959,833     | 509,023               | 16,483,987                | 6,394,111            | 21,546,628        | 8,822,652                 | 405,865                 | 106,122,099             | 101,605,243             |
|                                              |                |                       |                           |                      |                   |                           |                         |                         |                         |
| EXPENDITURES                                 |                |                       |                           |                      |                   |                           |                         |                         |                         |
| Instruction                                  | 66,863,332     | -                     | -                         | -                    | 11,955,877        | -                         | 146,461                 | 78,965,670              | 71,131,030              |
| Student Support Services                     | 3,226,277      | -                     | -                         | -                    | 2,322,448         | -                         | 387                     | 5,549,112               | 5,614,266               |
| Instructional Media Services                 | 1,057,748      | -                     | -                         | -                    | -                 | -                         | 1,631                   | 1,059,379               | 1,017,577               |
| Instruction & Curriculum Development         | 1,909,914      | -                     | -                         | -                    | 1,682,283         | -                         | 60                      | 3,592,257               | 3,269,687               |
| Instructional Staff Training Services        | 298,894        | -                     | -                         | -                    | 1,297,652         | -                         | -                       | 1,596,546               | 1,594,104               |
| Instruction Related Technology               | -              | -                     | -                         | -                    | 18,464            | -                         | -                       | 18,464                  | 27,148                  |
| School Board                                 | 238,922        | -                     | -                         | -                    | -                 | -                         | -                       | 238,922                 | 214,156                 |
| General Administration                       | 561,384        | -                     | -                         | -                    | 794,979           | -                         | -                       | 1,356,363               | 772,779                 |
| School Administration                        | 7,993,698      | -                     | -                         | -                    | 10,000            | -                         | -                       | 8,003,698               | 7,735,046               |
| Facilities Acquisition & Construction        | 1,436,151      | -                     | 19,586,937                | -                    | -                 | -                         | -                       | 21,023,088              | 21,453,077              |
| Fiscal Services                              | 677,618        | -                     | -                         | -                    | 23,155            | -                         | -                       | 700,773                 | 682,104                 |
| Food Services                                | -              | -                     | -                         | 6,747,271            | -                 | -                         | -                       | 6,747,271               | 6,163,976               |
| Central Services                             | 3,068,947      | -                     | -                         | -                    | 200               | 16,388,303                | -                       | 19,457,450              | 17,535,108              |
| Student Transportation                       | 3,826,511      | -                     | -                         | -                    | 177,281           | -                         | -                       | 4,003,792               | 3,477,853               |
| Operation of Plant                           | 12,834,801     | -                     | -                         | -                    | 134,825           | -                         | -                       | 12,969,626              | 11,182,811              |
| Maintenance of Plant                         | 2,607,335      | -                     | -                         | -                    | 692               | -                         | -                       | 2,608,027               | 2,234,713               |
| Administrative Technology Services           | 2,253,414      | -                     | -                         | -                    | 128,772           | -                         | -                       | 2,382,186               | 2,095,610               |
| Community Services                           | 1,124,777      | -                     | -                         | -                    | -                 | -                         | -                       | 1,124,777               | 1,019,615               |
| Debt Service                                 | <u> </u>       | 10,550,980            | 218,696                   |                      |                   |                           |                         | 10,769,676              | 10,149,294              |
| Total Expenditures                           | 109,979,723    | 10,550,980            | 19,805,633                | 6,747,271            | 18,546,628        | 16,388,303                | 148,539                 | 182,167,077             | 167,369,954             |
| Excess (Deficiency) of Revenue Over          |                |                       |                           |                      |                   |                           |                         |                         |                         |
| (Under) Expenditures                         | (58,019,890)   | (10,041,957)          | (3,321,646)               | (353,160)            | 3,000,000         | (7,565,651)               | 257,326                 | (76,044,978)            | (65,764,711)            |
| Other Financing Sources (Uses)               |                |                       |                           |                      |                   |                           |                         |                         |                         |
| Other Financing Sources                      | _              | _                     | 171,862                   | _                    | _                 | _                         | _                       | 171,862                 | _                       |
| Other Financing Sources Other Financing Uses | _              | _                     | 171,002                   | -                    | -                 | _                         | -                       | 171,002                 | _                       |
| Transfers In                                 | 4,535,711      | 10,048,000            | _                         | -                    | _                 | 3,000,000                 | -                       | 17,583,711              | 22,531,332              |
| Transfers Out                                | 7,000,11.      | -                     | (14,583,711)              | -                    | (3,000,000)       | -                         | _                       | (17,583,711)            | (22,531,332)            |
| Total Other Financing Sources (Uses)         | 4,535,711      | 10,048,000            |                           |                      |                   | 3,000,000                 | <del> </del>            |                         | (22,001,002)            |
| Total Other Financing Sources (Uses)         | 4,000,711      | 10,046,000            | (14,411,849)              |                      | (3,000,000)       | 3,000,000                 |                         | 171,862                 |                         |
| Net Change in Fund Balance                   | (53,484,179)   | 6,043                 | (17,733,495)              | (353,160)            | -                 | (4,565,651)               | 257,326                 | (75,873,116)            | (65,764,711)            |
| Fund Balances, Beginning                     | 50,388,336     | 11,889,269            | 125,245,984               | 12,771,125           |                   | 10,710,740                | 945,156                 | 211,950,610             | 169,599,996             |
| Fund Balances, Ending                        | \$ (3,095,843) | \$ 11,895,312         | \$ 107,512,489            | \$ 12,417,965        | <u>\$</u>         | \$ 6,145,089              | <u>\$ 1,202,482</u>     | \$ 136,077,494          | \$ 103,835,285          |
|                                              |                |                       |                           |                      |                   |                           |                         |                         |                         |