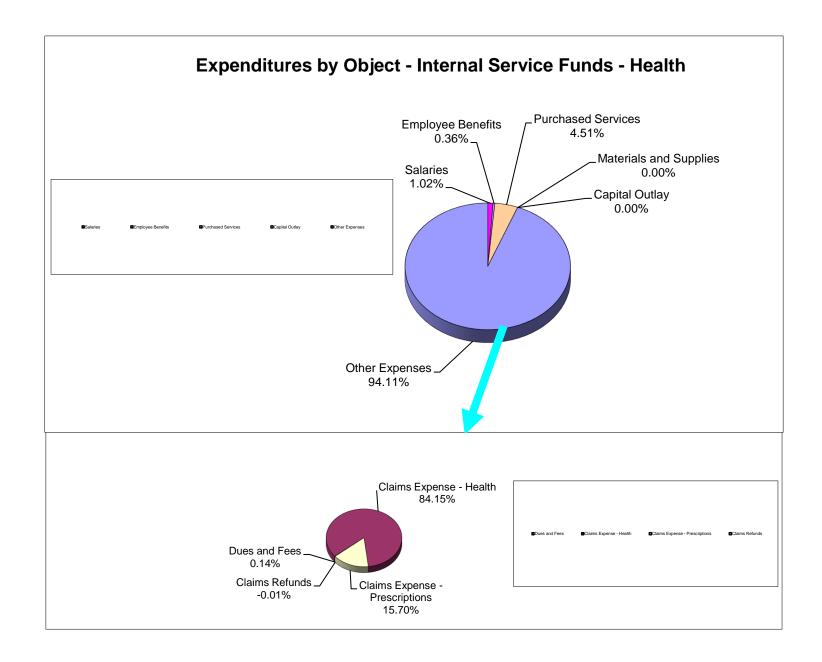

### School District of Manatee County, Florida Statement of Revenues, Expenditures and Changes in Fund Balance (Unaudited) For Month Ended September 30, 2022

|                                              |                |                       |                           |                      | Other Special     |                           |                         |                         |                         |
|----------------------------------------------|----------------|-----------------------|---------------------------|----------------------|-------------------|---------------------------|-------------------------|-------------------------|-------------------------|
|                                              | General Fund   | Debt Service<br>Funds | Capital Projects<br>Funds | Food Service<br>Fund | Revenue<br>Funds* | Internal Service<br>Funds | Trust & Agency<br>Funds | Total<br>September 2022 | Total<br>September 2021 |
| REVENUES                                     | 001101 2 22    | 1 41.40               | 1 41.45                   | 1 4                  | 1 41.45           | 1 4                       | 1 41.23                 | Coptomics. 2022         | Coptomics. 202          |
| Federal Direct                               | \$ 93.019      | \$ 474,310            | \$ -                      | \$ -                 | \$ 550.344        | \$ -                      | \$ 110,118              | \$ 1,227,791            | \$ 1.142.489            |
| Federal Through State                        | 336,714        | Ψ =1=,010             | _                         | 5,396,909            | 20,996,284        |                           | Ψ 110,110               | 26,729,907              | 23,069,129              |
| State                                        | 44,877,153     | <u>-</u>              | 4,114,284                 | -                    | 20,330,204        | _                         | -                       | 48,991,437              | 47,657,002              |
| Local                                        | 6,652,947      | 34,713                | 12,369,703                | 997,202              | _                 | 8,822,652                 | 295,747                 | 29,172,964              | 29,736,623              |
| Total Revenues                               | 51,959,833     | 509,023               | 16,483,987                | 6,394,111            | 21,546,628        | 8,822,652                 | 405,865                 | 106,122,099             | 101,605,243             |
|                                              |                |                       |                           |                      |                   |                           |                         |                         |                         |
| EXPENDITURES                                 |                |                       |                           |                      |                   |                           |                         |                         |                         |
| Instruction                                  | 66,863,332     | -                     | -                         | -                    | 11,955,877        | -                         | 146,461                 | 78,965,670              | 71,131,030              |
| Student Support Services                     | 3,226,277      | -                     | -                         | -                    | 2,322,448         | -                         | 387                     | 5,549,112               | 5,614,266               |
| Instructional Media Services                 | 1,057,748      | -                     | -                         | -                    | -                 | -                         | 1,631                   | 1,059,379               | 1,017,577               |
| Instruction & Curriculum Development         | 1,909,914      | -                     | -                         | -                    | 1,682,283         | -                         | 60                      | 3,592,257               | 3,269,687               |
| Instructional Staff Training Services        | 298,894        | -                     | -                         | -                    | 1,297,652         | -                         | -                       | 1,596,546               | 1,594,104               |
| Instruction Related Technology               | -              | -                     | -                         | -                    | 18,464            | -                         | -                       | 18,464                  | 27,148                  |
| School Board                                 | 238,922        | -                     | -                         | -                    | -                 | -                         | -                       | 238,922                 | 214,156                 |
| General Administration                       | 561,384        | -                     | -                         | -                    | 794,979           | -                         | -                       | 1,356,363               | 772,779                 |
| School Administration                        | 7,993,698      | -                     | -                         | -                    | 10,000            | -                         | -                       | 8,003,698               | 7,735,046               |
| Facilities Acquisition & Construction        | 1,436,151      | -                     | 19,586,937                | -                    | -                 | -                         | -                       | 21,023,088              | 21,453,077              |
| Fiscal Services                              | 677,618        | -                     | -                         | -                    | 23,155            | -                         | -                       | 700,773                 | 682,104                 |
| Food Services                                | -              | -                     | -                         | 6,747,271            | -                 | -                         | -                       | 6,747,271               | 6,163,976               |
| Central Services                             | 3,068,947      | -                     | -                         | -                    | 200               | 16,388,303                | -                       | 19,457,450              | 17,535,108              |
| Student Transportation                       | 3,826,511      | -                     | -                         | -                    | 177,281           | -                         | -                       | 4,003,792               | 3,477,853               |
| Operation of Plant                           | 12,834,801     | -                     | -                         | -                    | 134,825           | -                         | -                       | 12,969,626              | 11,182,811              |
| Maintenance of Plant                         | 2,607,335      | -                     | -                         | -                    | 692               | -                         | -                       | 2,608,027               | 2,234,713               |
| Administrative Technology Services           | 2,253,414      | -                     | -                         | -                    | 128,772           | -                         | -                       | 2,382,186               | 2,095,610               |
| Community Services                           | 1,124,777      | -                     | -                         | -                    | -                 | -                         | -                       | 1,124,777               | 1,019,615               |
| Debt Service                                 | <u> </u>       | 10,550,980            | 218,696                   |                      |                   |                           |                         | 10,769,676              | 10,149,294              |
| Total Expenditures                           | 109,979,723    | 10,550,980            | 19,805,633                | 6,747,271            | 18,546,628        | 16,388,303                | 148,539                 | 182,167,077             | 167,369,954             |
| Excess (Deficiency) of Revenue Over          |                |                       |                           |                      |                   |                           |                         |                         |                         |
| (Under) Expenditures                         | (58,019,890)   | (10,041,957)          | (3,321,646)               | (353,160)            | 3,000,000         | (7,565,651)               | 257,326                 | (76,044,978)            | (65,764,711)            |
| Other Financing Sources (Uses)               |                |                       |                           |                      |                   |                           |                         |                         |                         |
| Other Financing Sources                      | _              | _                     | 171,862                   | _                    | _                 | _                         | _                       | 171,862                 | _                       |
| Other Financing Sources Other Financing Uses | _              | _                     | 171,002                   | -                    | -                 | _                         | -                       | 171,002                 | _                       |
| Transfers In                                 | 4,535,711      | 10,048,000            | _                         | -                    | _                 | 3,000,000                 | -                       | 17,583,711              | 22,531,332              |
| Transfers Out                                | 7,000,11.      | -                     | (14,583,711)              | -                    | (3,000,000)       | -                         | _                       | (17,583,711)            | (22,531,332)            |
| Total Other Financing Sources (Uses)         | 4,535,711      | 10,048,000            |                           |                      |                   | 3,000,000                 | <del> </del>            |                         | (22,001,002)            |
| Total Other Financing Sources (Uses)         | 4,000,711      | 10,046,000            | (14,411,849)              |                      | (3,000,000)       | 3,000,000                 |                         | 171,862                 |                         |
| Net Change in Fund Balance                   | (53,484,179)   | 6,043                 | (17,733,495)              | (353,160)            | -                 | (4,565,651)               | 257,326                 | (75,873,116)            | (65,764,711)            |
| Fund Balances, Beginning                     | 50,388,336     | 11,889,269            | 125,245,984               | 12,771,125           |                   | 10,710,740                | 945,156                 | 211,950,610             | 169,599,996             |
| Fund Balances, Ending                        | \$ (3,095,843) | \$ 11,895,312         | \$ 107,512,489            | \$ 12,417,965        | <u>\$</u>         | \$ 6,145,089              | <u>\$ 1,202,482</u>     | \$ 136,077,494          | \$ 103,835,285          |
|                                              |                |                       |                           |                      |                   |                           |                         |                         |                         |