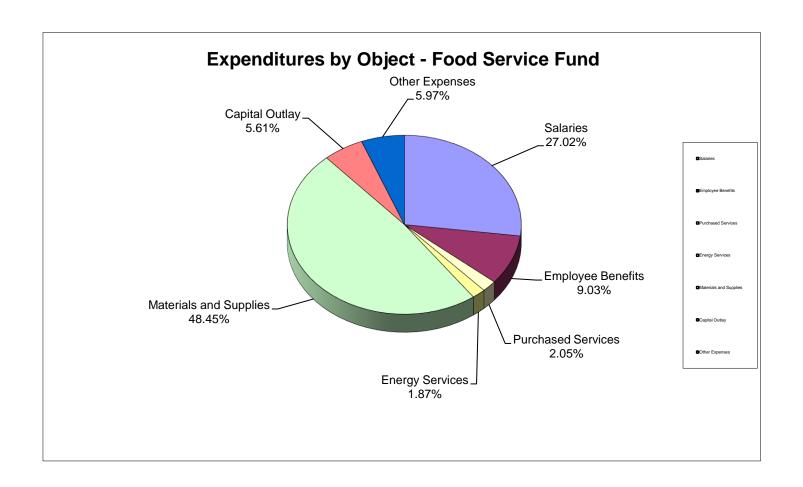

### School District of Manatee County, Florida Statement of Revenues, Expenditures and Changes in Fund Balance (Unaudited) For Month Ended September 30, 2022

|                                              |                |                       |                           |                      | Other Special     |                           |                         |                         |                         |
|----------------------------------------------|----------------|-----------------------|---------------------------|----------------------|-------------------|---------------------------|-------------------------|-------------------------|-------------------------|
|                                              | General Fund   | Debt Service<br>Funds | Capital Projects<br>Funds | Food Service<br>Fund | Revenue<br>Funds* | Internal Service<br>Funds | Trust & Agency<br>Funds | Total<br>September 2022 | Total<br>September 2021 |
| REVENUES                                     | 001101 2 22    | 1 41.40               | 1 41.45                   | 1 4                  | 1 41.45           | 1 4                       | 1 41.23                 | Coptomics. 2022         | Coptomics. 202          |
| Federal Direct                               | \$ 93.019      | \$ 474,310            | \$ -                      | \$ -                 | \$ 550.344        | \$ -                      | \$ 110,118              | \$ 1,227,791            | \$ 1.142.489            |
| Federal Through State                        | 336,714        | Ψ =1=,010             | _                         | 5,396,909            | 20,996,284        |                           | Ψ 110,110               | 26,729,907              | 23,069,129              |
| State                                        | 44,877,153     | <u>-</u>              | 4,114,284                 | -                    | 20,330,204        | _                         | -                       | 48,991,437              | 47,657,002              |
| Local                                        | 6,652,947      | 34,713                | 12,369,703                | 997,202              | _                 | 8,822,652                 | 295,747                 | 29,172,964              | 29,736,623              |
| Total Revenues                               | 51,959,833     | 509,023               | 16,483,987                | 6,394,111            | 21,546,628        | 8,822,652                 | 405,865                 | 106,122,099             | 101,605,243             |
|                                              |                |                       |                           |                      |                   |                           |                         |                         |                         |
| EXPENDITURES                                 |                |                       |                           |                      |                   |                           |                         |                         |                         |
| Instruction                                  | 66,863,332     | -                     | -                         | -                    | 11,955,877        | -                         | 146,461                 | 78,965,670              | 71,131,030              |
| Student Support Services                     | 3,226,277      | -                     | -                         | -                    | 2,322,448         | -                         | 387                     | 5,549,112               | 5,614,266               |
| Instructional Media Services                 | 1,057,748      | -                     | -                         | -                    | -                 | -                         | 1,631                   | 1,059,379               | 1,017,577               |
| Instruction & Curriculum Development         | 1,909,914      | -                     | -                         | -                    | 1,682,283         | -                         | 60                      | 3,592,257               | 3,269,687               |
| Instructional Staff Training Services        | 298,894        | -                     | -                         | -                    | 1,297,652         | -                         | -                       | 1,596,546               | 1,594,104               |
| Instruction Related Technology               | -              | -                     | -                         | -                    | 18,464            | -                         | -                       | 18,464                  | 27,148                  |
| School Board                                 | 238,922        | -                     | -                         | -                    | -                 | -                         | -                       | 238,922                 | 214,156                 |
| General Administration                       | 561,384        | -                     | -                         | -                    | 794,979           | -                         | -                       | 1,356,363               | 772,779                 |
| School Administration                        | 7,993,698      | -                     | -                         | -                    | 10,000            | -                         | -                       | 8,003,698               | 7,735,046               |
| Facilities Acquisition & Construction        | 1,436,151      | -                     | 19,586,937                | -                    | -                 | -                         | -                       | 21,023,088              | 21,453,077              |
| Fiscal Services                              | 677,618        | -                     | -                         | -                    | 23,155            | -                         | -                       | 700,773                 | 682,104                 |
| Food Services                                | -              | -                     | -                         | 6,747,271            | -                 | -                         | -                       | 6,747,271               | 6,163,976               |
| Central Services                             | 3,068,947      | -                     | -                         | -                    | 200               | 16,388,303                | -                       | 19,457,450              | 17,535,108              |
| Student Transportation                       | 3,826,511      | -                     | -                         | -                    | 177,281           | -                         | -                       | 4,003,792               | 3,477,853               |
| Operation of Plant                           | 12,834,801     | -                     | -                         | -                    | 134,825           | -                         | -                       | 12,969,626              | 11,182,811              |
| Maintenance of Plant                         | 2,607,335      | -                     | -                         | -                    | 692               | -                         | -                       | 2,608,027               | 2,234,713               |
| Administrative Technology Services           | 2,253,414      | -                     | -                         | -                    | 128,772           | -                         | -                       | 2,382,186               | 2,095,610               |
| Community Services                           | 1,124,777      | -                     | -                         | -                    | -                 | -                         | -                       | 1,124,777               | 1,019,615               |
| Debt Service                                 | <u> </u>       | 10,550,980            | 218,696                   |                      |                   |                           |                         | 10,769,676              | 10,149,294              |
| Total Expenditures                           | 109,979,723    | 10,550,980            | 19,805,633                | 6,747,271            | 18,546,628        | 16,388,303                | 148,539                 | 182,167,077             | 167,369,954             |
| Excess (Deficiency) of Revenue Over          |                |                       |                           |                      |                   |                           |                         |                         |                         |
| (Under) Expenditures                         | (58,019,890)   | (10,041,957)          | (3,321,646)               | (353,160)            | 3,000,000         | (7,565,651)               | 257,326                 | (76,044,978)            | (65,764,711)            |
| Other Financing Sources (Uses)               |                |                       |                           |                      |                   |                           |                         |                         |                         |
| Other Financing Sources                      | _              | _                     | 171,862                   | _                    | _                 | _                         | _                       | 171,862                 | _                       |
| Other Financing Sources Other Financing Uses | _              | _                     | 171,002                   | -                    | -                 | _                         | -                       | 171,002                 | _                       |
| Transfers In                                 | 4,535,711      | 10,048,000            | _                         | -                    | _                 | 3,000,000                 | -                       | 17,583,711              | 22,531,332              |
| Transfers Out                                | 7,000,11.      | -                     | (14,583,711)              | -                    | (3,000,000)       | -                         | _                       | (17,583,711)            | (22,531,332)            |
| Total Other Financing Sources (Uses)         | 4,535,711      | 10,048,000            |                           |                      |                   | 3,000,000                 | <del> </del>            |                         | (22,001,002)            |
| Total Other Financing Sources (Uses)         | 4,000,711      | 10,046,000            | (14,411,849)              |                      | (3,000,000)       | 3,000,000                 |                         | 171,862                 |                         |
| Net Change in Fund Balance                   | (53,484,179)   | 6,043                 | (17,733,495)              | (353,160)            | -                 | (4,565,651)               | 257,326                 | (75,873,116)            | (65,764,711)            |
| Fund Balances, Beginning                     | 50,388,336     | 11,889,269            | 125,245,984               | 12,771,125           |                   | 10,710,740                | 945,156                 | 211,950,610             | 169,599,996             |
| Fund Balances, Ending                        | \$ (3,095,843) | \$ 11,895,312         | \$ 107,512,489            | \$ 12,417,965        | <u>\$</u>         | \$ 6,145,089              | <u>\$ 1,202,482</u>     | \$ 136,077,494          | \$ 103,835,285          |
|                                              |                |                       |                           |                      |                   |                           |                         |                         |                         |