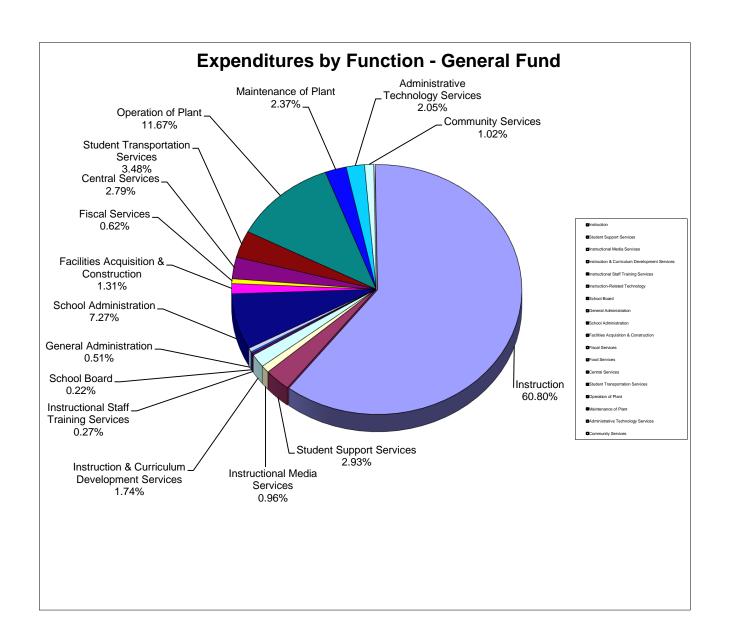

### School District of Manatee County, Florida Statement of Revenues, Expenditures and Changes in Fund Balance (Unaudited) For Month Ended September 30, 2022

|                                              |                |                       |                           |                      | Other Special     |                           |                         |                         |                         |
|----------------------------------------------|----------------|-----------------------|---------------------------|----------------------|-------------------|---------------------------|-------------------------|-------------------------|-------------------------|
|                                              | General Fund   | Debt Service<br>Funds | Capital Projects<br>Funds | Food Service<br>Fund | Revenue<br>Funds* | Internal Service<br>Funds | Trust & Agency<br>Funds | Total<br>September 2022 | Total<br>September 2021 |
| REVENUES                                     | 001101 2 22    | 1 41.40               | 1 41.45                   | 1 4                  | 1 41.45           | 1 4                       | 1 41.23                 | Coptomics. 2022         | Coptomics. 202          |
| Federal Direct                               | \$ 93.019      | \$ 474,310            | \$ -                      | \$ -                 | \$ 550.344        | \$ -                      | \$ 110,118              | \$ 1,227,791            | \$ 1.142.489            |
| Federal Through State                        | 336,714        | Ψ =1=,010             | _                         | 5,396,909            | 20,996,284        |                           | Ψ 110,110               | 26,729,907              | 23,069,129              |
| State                                        | 44,877,153     | <u>-</u>              | 4,114,284                 | -                    | 20,330,204        | _                         | -                       | 48,991,437              | 47,657,002              |
| Local                                        | 6,652,947      | 34,713                | 12,369,703                | 997,202              | _                 | 8,822,652                 | 295,747                 | 29,172,964              | 29,736,623              |
| Total Revenues                               | 51,959,833     | 509,023               | 16,483,987                | 6,394,111            | 21,546,628        | 8,822,652                 | 405,865                 | 106,122,099             | 101,605,243             |
|                                              |                |                       |                           |                      |                   |                           |                         |                         |                         |
| EXPENDITURES                                 |                |                       |                           |                      |                   |                           |                         |                         |                         |
| Instruction                                  | 66,863,332     | -                     | -                         | -                    | 11,955,877        | -                         | 146,461                 | 78,965,670              | 71,131,030              |
| Student Support Services                     | 3,226,277      | -                     | -                         | -                    | 2,322,448         | -                         | 387                     | 5,549,112               | 5,614,266               |
| Instructional Media Services                 | 1,057,748      | -                     | -                         | -                    | -                 | -                         | 1,631                   | 1,059,379               | 1,017,577               |
| Instruction & Curriculum Development         | 1,909,914      | -                     | -                         | -                    | 1,682,283         | -                         | 60                      | 3,592,257               | 3,269,687               |
| Instructional Staff Training Services        | 298,894        | -                     | -                         | -                    | 1,297,652         | -                         | -                       | 1,596,546               | 1,594,104               |
| Instruction Related Technology               | -              | -                     | -                         | -                    | 18,464            | -                         | -                       | 18,464                  | 27,148                  |
| School Board                                 | 238,922        | -                     | -                         | -                    | -                 | -                         | -                       | 238,922                 | 214,156                 |
| General Administration                       | 561,384        | -                     | -                         | -                    | 794,979           | -                         | -                       | 1,356,363               | 772,779                 |
| School Administration                        | 7,993,698      | -                     | -                         | -                    | 10,000            | -                         | -                       | 8,003,698               | 7,735,046               |
| Facilities Acquisition & Construction        | 1,436,151      | -                     | 19,586,937                | -                    | -                 | -                         | -                       | 21,023,088              | 21,453,077              |
| Fiscal Services                              | 677,618        | -                     | -                         | -                    | 23,155            | -                         | -                       | 700,773                 | 682,104                 |
| Food Services                                | -              | -                     | -                         | 6,747,271            | -                 | -                         | -                       | 6,747,271               | 6,163,976               |
| Central Services                             | 3,068,947      | -                     | -                         | -                    | 200               | 16,388,303                | -                       | 19,457,450              | 17,535,108              |
| Student Transportation                       | 3,826,511      | -                     | -                         | -                    | 177,281           | -                         | -                       | 4,003,792               | 3,477,853               |
| Operation of Plant                           | 12,834,801     | -                     | -                         | -                    | 134,825           | -                         | -                       | 12,969,626              | 11,182,811              |
| Maintenance of Plant                         | 2,607,335      | -                     | -                         | -                    | 692               | -                         | -                       | 2,608,027               | 2,234,713               |
| Administrative Technology Services           | 2,253,414      | -                     | -                         | -                    | 128,772           | -                         | -                       | 2,382,186               | 2,095,610               |
| Community Services                           | 1,124,777      | -                     | -                         | -                    | -                 | -                         | -                       | 1,124,777               | 1,019,615               |
| Debt Service                                 | <u> </u>       | 10,550,980            | 218,696                   |                      |                   |                           |                         | 10,769,676              | 10,149,294              |
| Total Expenditures                           | 109,979,723    | 10,550,980            | 19,805,633                | 6,747,271            | 18,546,628        | 16,388,303                | 148,539                 | 182,167,077             | 167,369,954             |
| Excess (Deficiency) of Revenue Over          |                |                       |                           |                      |                   |                           |                         |                         |                         |
| (Under) Expenditures                         | (58,019,890)   | (10,041,957)          | (3,321,646)               | (353,160)            | 3,000,000         | (7,565,651)               | 257,326                 | (76,044,978)            | (65,764,711)            |
| Other Financing Sources (Uses)               |                |                       |                           |                      |                   |                           |                         |                         |                         |
| Other Financing Sources                      | _              | _                     | 171,862                   | _                    | _                 | _                         | _                       | 171,862                 | _                       |
| Other Financing Sources Other Financing Uses | _              | _                     | 171,002                   | -                    | -                 | _                         | -                       | 171,002                 | _                       |
| Transfers In                                 | 4,535,711      | 10,048,000            | _                         | -                    | _                 | 3,000,000                 | -                       | 17,583,711              | 22,531,332              |
| Transfers Out                                | 7,000,11.      | -                     | (14,583,711)              | -                    | (3,000,000)       | -                         | _                       | (17,583,711)            | (22,531,332)            |
| Total Other Financing Sources (Uses)         | 4,535,711      | 10,048,000            |                           |                      |                   | 3,000,000                 | <del> </del>            |                         | (22,001,002)            |
| Total Other Financing Sources (Uses)         | 4,000,711      | 10,046,000            | (14,411,849)              |                      | (3,000,000)       | 3,000,000                 |                         | 171,862                 |                         |
| Net Change in Fund Balance                   | (53,484,179)   | 6,043                 | (17,733,495)              | (353,160)            | -                 | (4,565,651)               | 257,326                 | (75,873,116)            | (65,764,711)            |
| Fund Balances, Beginning                     | 50,388,336     | 11,889,269            | 125,245,984               | 12,771,125           |                   | 10,710,740                | 945,156                 | 211,950,610             | 169,599,996             |
| Fund Balances, Ending                        | \$ (3,095,843) | \$ 11,895,312         | \$ 107,512,489            | \$ 12,417,965        | <u>\$</u>         | \$ 6,145,089              | <u>\$ 1,202,482</u>     | \$ 136,077,494          | \$ 103,835,285          |
|                                              |                |                       |                           |                      |                   |                           |                         |                         |                         |