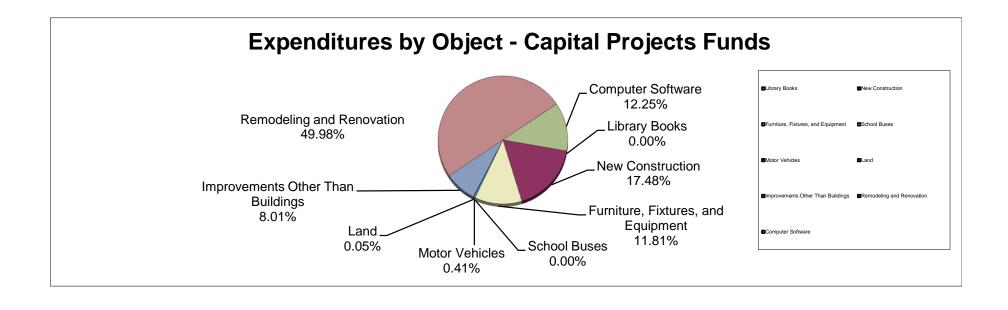

### School District of Manatee County, Florida Statement of Revenues, Expenditures and Changes in Fund Balance (Unaudited) For Month Ended September 30, 2022

|                                              |                |                       |                           |                      | Other Special     |                           |                         |                         |                         |
|----------------------------------------------|----------------|-----------------------|---------------------------|----------------------|-------------------|---------------------------|-------------------------|-------------------------|-------------------------|
|                                              | General Fund   | Debt Service<br>Funds | Capital Projects<br>Funds | Food Service<br>Fund | Revenue<br>Funds* | Internal Service<br>Funds | Trust & Agency<br>Funds | Total<br>September 2022 | Total<br>September 2021 |
| REVENUES                                     | 001101 2 22    | 1 41.40               | 1 41.45                   | 1 4                  | 1 41.45           | 1 4                       | 1 41.23                 | Coptomics. 2022         | Coptomics. 202          |
| Federal Direct                               | \$ 93.019      | \$ 474,310            | \$ -                      | \$ -                 | \$ 550.344        | \$ -                      | \$ 110,118              | \$ 1,227,791            | \$ 1.142.489            |
| Federal Through State                        | 336,714        | Ψ =1=,010             | _                         | 5,396,909            | 20,996,284        |                           | Ψ 110,110               | 26,729,907              | 23,069,129              |
| State                                        | 44,877,153     | <u>-</u>              | 4,114,284                 | -                    | 20,330,204        | _                         | -                       | 48,991,437              | 47,657,002              |
| Local                                        | 6,652,947      | 34,713                | 12,369,703                | 997,202              | _                 | 8,822,652                 | 295,747                 | 29,172,964              | 29,736,623              |
| Total Revenues                               | 51,959,833     | 509,023               | 16,483,987                | 6,394,111            | 21,546,628        | 8,822,652                 | 405,865                 | 106,122,099             | 101,605,243             |
|                                              |                |                       |                           |                      |                   |                           |                         |                         |                         |
| EXPENDITURES                                 |                |                       |                           |                      |                   |                           |                         |                         |                         |
| Instruction                                  | 66,863,332     | -                     | -                         | -                    | 11,955,877        | -                         | 146,461                 | 78,965,670              | 71,131,030              |
| Student Support Services                     | 3,226,277      | -                     | -                         | -                    | 2,322,448         | -                         | 387                     | 5,549,112               | 5,614,266               |
| Instructional Media Services                 | 1,057,748      | -                     | -                         | -                    | -                 | -                         | 1,631                   | 1,059,379               | 1,017,577               |
| Instruction & Curriculum Development         | 1,909,914      | -                     | -                         | -                    | 1,682,283         | -                         | 60                      | 3,592,257               | 3,269,687               |
| Instructional Staff Training Services        | 298,894        | -                     | -                         | -                    | 1,297,652         | -                         | -                       | 1,596,546               | 1,594,104               |
| Instruction Related Technology               | -              | -                     | -                         | -                    | 18,464            | -                         | -                       | 18,464                  | 27,148                  |
| School Board                                 | 238,922        | -                     | -                         | -                    | -                 | -                         | -                       | 238,922                 | 214,156                 |
| General Administration                       | 561,384        | -                     | -                         | -                    | 794,979           | -                         | -                       | 1,356,363               | 772,779                 |
| School Administration                        | 7,993,698      | -                     | -                         | -                    | 10,000            | -                         | -                       | 8,003,698               | 7,735,046               |
| Facilities Acquisition & Construction        | 1,436,151      | -                     | 19,586,937                | -                    | -                 | -                         | -                       | 21,023,088              | 21,453,077              |
| Fiscal Services                              | 677,618        | -                     | -                         | -                    | 23,155            | -                         | -                       | 700,773                 | 682,104                 |
| Food Services                                | -              | -                     | -                         | 6,747,271            | -                 | -                         | -                       | 6,747,271               | 6,163,976               |
| Central Services                             | 3,068,947      | -                     | -                         | -                    | 200               | 16,388,303                | -                       | 19,457,450              | 17,535,108              |
| Student Transportation                       | 3,826,511      | -                     | -                         | -                    | 177,281           | -                         | -                       | 4,003,792               | 3,477,853               |
| Operation of Plant                           | 12,834,801     | -                     | -                         | -                    | 134,825           | -                         | -                       | 12,969,626              | 11,182,811              |
| Maintenance of Plant                         | 2,607,335      | -                     | -                         | -                    | 692               | -                         | -                       | 2,608,027               | 2,234,713               |
| Administrative Technology Services           | 2,253,414      | -                     | -                         | -                    | 128,772           | -                         | -                       | 2,382,186               | 2,095,610               |
| Community Services                           | 1,124,777      | -                     | -                         | -                    | -                 | -                         | -                       | 1,124,777               | 1,019,615               |
| Debt Service                                 | <u> </u>       | 10,550,980            | 218,696                   |                      |                   |                           |                         | 10,769,676              | 10,149,294              |
| Total Expenditures                           | 109,979,723    | 10,550,980            | 19,805,633                | 6,747,271            | 18,546,628        | 16,388,303                | 148,539                 | 182,167,077             | 167,369,954             |
| Excess (Deficiency) of Revenue Over          |                |                       |                           |                      |                   |                           |                         |                         |                         |
| (Under) Expenditures                         | (58,019,890)   | (10,041,957)          | (3,321,646)               | (353,160)            | 3,000,000         | (7,565,651)               | 257,326                 | (76,044,978)            | (65,764,711)            |
| Other Financing Sources (Uses)               |                |                       |                           |                      |                   |                           |                         |                         |                         |
| Other Financing Sources                      | _              | _                     | 171,862                   | _                    | _                 | _                         | _                       | 171,862                 | _                       |
| Other Financing Sources Other Financing Uses | _              | _                     | 171,002                   | -                    | -                 | _                         | -                       | 171,002                 | _                       |
| Transfers In                                 | 4,535,711      | 10,048,000            | _                         | -                    | _                 | 3,000,000                 | -                       | 17,583,711              | 22,531,332              |
| Transfers Out                                | 7,000,11.      | -                     | (14,583,711)              | -                    | (3,000,000)       | -                         | _                       | (17,583,711)            | (22,531,332)            |
| Total Other Financing Sources (Uses)         | 4,535,711      | 10,048,000            |                           |                      |                   | 3,000,000                 | <del> </del>            |                         | (22,001,002)            |
| Total Other Financing Sources (Uses)         | 4,000,711      | 10,046,000            | (14,411,849)              |                      | (3,000,000)       | 3,000,000                 |                         | 171,862                 |                         |
| Net Change in Fund Balance                   | (53,484,179)   | 6,043                 | (17,733,495)              | (353,160)            | -                 | (4,565,651)               | 257,326                 | (75,873,116)            | (65,764,711)            |
| Fund Balances, Beginning                     | 50,388,336     | 11,889,269            | 125,245,984               | 12,771,125           |                   | 10,710,740                | 945,156                 | 211,950,610             | 169,599,996             |
| Fund Balances, Ending                        | \$ (3,095,843) | \$ 11,895,312         | \$ 107,512,489            | \$ 12,417,965        | <u>\$</u>         | \$ 6,145,089              | <u>\$ 1,202,482</u>     | \$ 136,077,494          | \$ 103,835,285          |
|                                              |                |                       |                           |                      |                   |                           |                         |                         |                         |