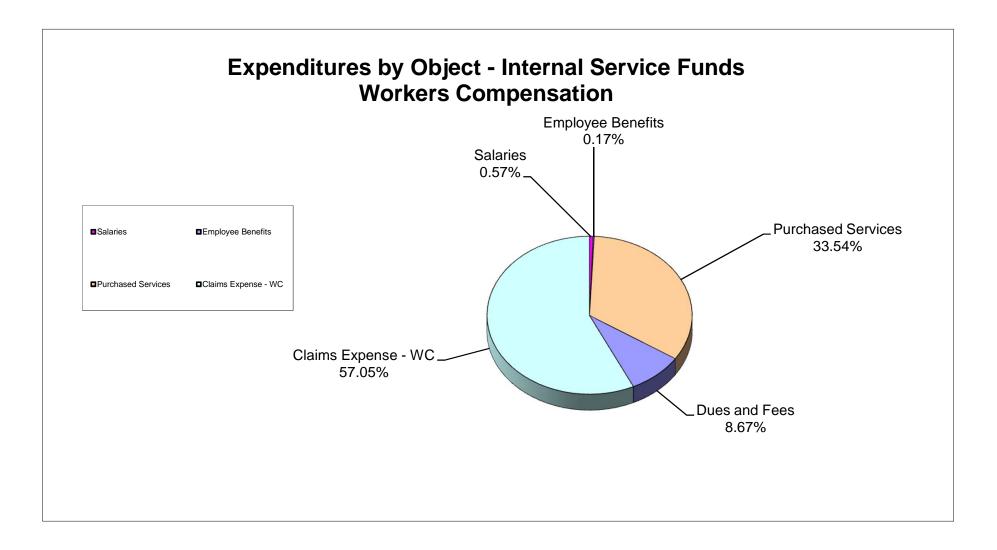

### Combined Statement of Revenues and Expenditures As of August 31, 2014

|                                                                                   |                      | Del | bt Service | Capital Projects       | Food Service        | her Special<br>Revenue | Internal Se        | ervice | Trust & | Agency | TOTAL                 | TOTAL                 |
|-----------------------------------------------------------------------------------|----------------------|-----|------------|------------------------|---------------------|------------------------|--------------------|--------|---------|--------|-----------------------|-----------------------|
|                                                                                   | General Fund         | _   | Funds      | Funds                  | Fund                | Funds                  | Funds              |        |         | nds    | August 2014           | August 2013           |
| Revenue                                                                           |                      |     |            |                        |                     |                        |                    |        |         |        |                       |                       |
| Federal Direct                                                                    | \$ 1,410             | \$  | -          | \$-                    | \$-                 | \$<br>180,238          | \$                 | -      | \$      | -      | \$ 181,648            | \$ 213,932            |
| Federal Through State                                                             | 62,329               |     | -          | -                      | 459,133             | 1,935,321              |                    | -      |         | -      | 2,456,783             | 1,801,658             |
| State                                                                             | 28,876,708           |     | -          | 315,090                | 0                   | -                      |                    | -      |         | -      | 29,191,798            | 27,554,720            |
| Local                                                                             | 842,968              |     | 10,892     | 2,025,046              | 256,851             | <br>-                  | 2,473              | ,423   |         | -      | 5,609,180             | 5,612,547             |
| Total Revenue                                                                     | <u>\$ 29,783,415</u> | \$  | 10,892     | <u>\$ 2,340,136</u>    | <u>\$715,984</u>    | \$<br>2,115,559        | <u>\$ 2,473</u>    | ,423   | \$      | -      | <u>\$ 37,439,409</u>  | \$ 35,182,857         |
| Expenditures                                                                      |                      |     |            |                        |                     |                        |                    |        |         |        |                       |                       |
| Instruction                                                                       | \$ 18,043,265        | \$  | -          | \$-                    | \$-                 | \$<br>1,095,572        | \$                 | -      | \$      | -      | \$ 19,138,837         | \$ 15,328,645         |
| Pupil Personnel Services                                                          | 837,039              |     | -          | -                      | -                   | 178,833                |                    | -      |         | -      | 1,015,872             | 1,052,017             |
| Instructional Media Services                                                      | 196,137              |     | -          | -                      | -                   | 1,930                  |                    | -      |         | 32     | 198,099               | 183,630               |
| Curriculum                                                                        | 582,795              |     | -          | -                      | -                   | 304,977                |                    | -      |         | -      | 887,772               | 892,235               |
| Instructional Staff Training                                                      | 96,633               |     | -          | -                      | -                   | 420,587                |                    | -      |         | -      | 517,220               | 417,968               |
| Instructional Technology                                                          | 15,903               |     | -          | -                      | -                   | -                      |                    | -      |         | -      | 15,903                | 21,713                |
| Board                                                                             | 63,057               |     | -          | -                      | -                   | -                      |                    | -      |         | -      | 63,057                | 119,390               |
| General Administration                                                            | 58,392               |     | -          | -                      | -                   | 86,322                 |                    | -      |         | -      | 144,714               | 249,507               |
| School Administration                                                             | 2,198,281            |     | -          | -                      | -                   | 1,947                  |                    | -      |         | -      | 2,200,228             | 2,234,918             |
| Facility Acquisition & Construction                                               | 116,612              |     | -          | 3,789,278              | -                   | -                      |                    | -      |         | -      | 3,905,890             | 420,791               |
| Fiscal Services                                                                   | 205,116              |     | -          | -                      | -                   | 5,626                  |                    | -      |         | -      | 210,742               | 220,224               |
| Food Services                                                                     | -                    |     | -          | -                      | 1,611,138           | -                      |                    | -      |         | -      | 1,611,138             | 1,366,996             |
| Central Services                                                                  | 1,036,072            |     | -          | -                      | -                   | 10,603                 | 7,277              | ,074   |         | -      | 8,323,749             | 8,348,713             |
| Transportation                                                                    | 839,251              |     | -          | -                      | -                   | 9,162                  |                    | -      |         | -      | 848,413               | 792,509               |
| Operation of Plant                                                                | 6,051,087            |     | -          | -                      | -                   | -                      |                    | -      |         | -      | 6,051,087             | 4,291,840             |
| Maintenance of Plant                                                              | 1,222,674            |     | -          | -                      | -                   | -                      |                    | -      |         | -      | 1,222,674             | 1,028,890             |
| Administrative Technology                                                         | 659,555              |     | -          | -                      | -                   | -                      |                    | -      |         | -      | 659,555               | 878,510               |
| Community Services                                                                | 134,411              |     | -          | -                      | -                   | -                      |                    | -      |         | -      | 134,411               | 3,960                 |
| Debt Service                                                                      | 27,744               |     | 10,250     |                        |                     | -                      |                    | -      |         | -      | 37,994                | 19,750                |
| Total Expenditures                                                                | <u>\$ 32,384,024</u> | \$  | 10,250     | <u>\$ 3,789,278</u>    | <u>\$ 1,611,138</u> | \$<br>2,115,559        | <u>\$ 7,277</u>    | ,074   | \$      | 32     | <u>\$ 47,187,355</u>  | \$ 37,872,206         |
| Excess (Deficiency) of Revenue over                                               |                      |     |            |                        |                     |                        |                    |        |         |        |                       |                       |
| Expenditures                                                                      | \$ (2,600,609)       | \$  | 642        | \$ (1,449,142)         | \$ (895,154)        | \$<br>-                | \$ (4,803          | ,651)  | \$      | (32)   | \$ (9,747,946)        | \$ (2,689,349)        |
| Other Financing Sources (Uses)                                                    |                      |     |            |                        |                     |                        |                    |        |         |        |                       |                       |
| Other Financing Sources                                                           | \$ 750,000           | \$  | -          | \$-                    | \$-                 | \$<br>-                | \$                 | -      | \$      | -      | \$ 750,000            | \$ 16,701             |
| Other Financing Uses                                                              | -                    |     | -          | -                      | -                   | -                      |                    | -      |         | -      |                       | -                     |
| Transfers In                                                                      | 1,645,023            |     | 88,705     | -                      | -                   | -                      |                    | -      |         | -      | 1,733,728             | 515,823               |
| Transfers Out                                                                     | -                    |     | -          | (1,733,728)            | -                   | <br>-                  |                    | -      |         | -      | (1,733,728)           | (515,823)             |
| Total Other Financing Sources (Uses)                                              | \$ 2,395,023         | \$  | 88,705     | <u>\$ (1,733,728</u> ) | <u>\$ -</u>         | \$<br>-                | \$                 | -      | \$      | -      | \$ 750,000            | \$ 16,701             |
| Excess (Deficiency) of Revenue over<br>Expenditures & Financing Sources<br>(Uses) | <u>\$ (205,586)</u>  | \$  | 89,347     | <u>\$ (3,182,870)</u>  | <u>\$ (895,154)</u> | \$<br>                 | <u>\$ (4,803</u> , | .651)  | \$      | (32)   | <u>\$ (8,997,946)</u> | <u>\$ (2,672,648)</u> |