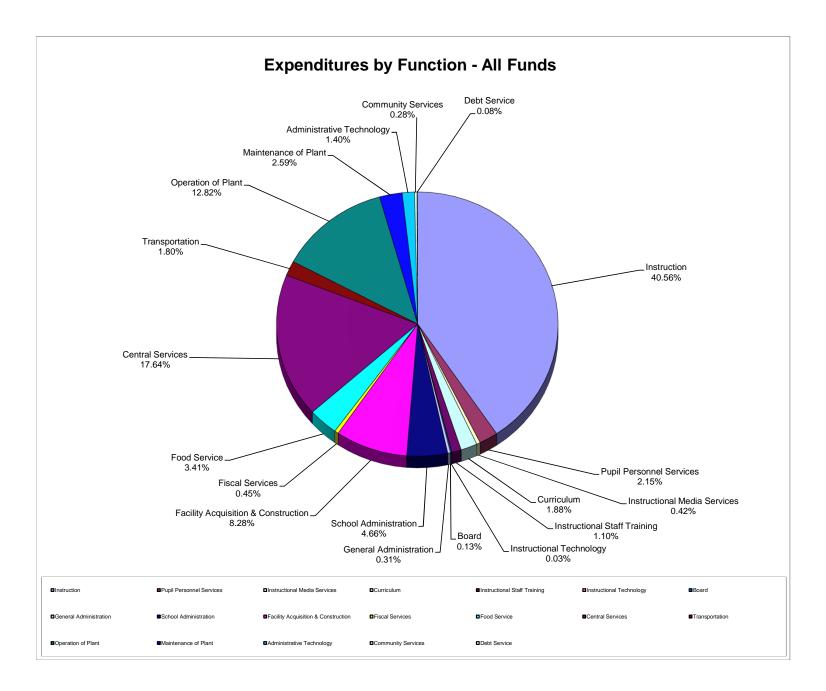

### Combined Statement of Revenues and Expenditures As of August 31, 2014

|                                                                                   |                      | Del | bt Service | Capital Projects       | Food Service        | her Special<br>Revenue | Internal Se        | ervice | Trust & | Agency | TOTAL                 | TOTAL                 |
|-----------------------------------------------------------------------------------|----------------------|-----|------------|------------------------|---------------------|------------------------|--------------------|--------|---------|--------|-----------------------|-----------------------|
|                                                                                   | General Fund         | _   | Funds      | Funds                  | Fund                | Funds                  | Funds              |        |         | nds    | August 2014           | August 2013           |
| Revenue                                                                           |                      |     |            |                        |                     |                        |                    |        |         |        |                       |                       |
| Federal Direct                                                                    | \$ 1,410             | \$  | -          | \$-                    | \$-                 | \$<br>180,238          | \$                 | -      | \$      | -      | \$ 181,648            | \$ 213,932            |
| Federal Through State                                                             | 62,329               |     | -          | -                      | 459,133             | 1,935,321              |                    | -      |         | -      | 2,456,783             | 1,801,658             |
| State                                                                             | 28,876,708           |     | -          | 315,090                | 0                   | -                      |                    | -      |         | -      | 29,191,798            | 27,554,720            |
| Local                                                                             | 842,968              |     | 10,892     | 2,025,046              | 256,851             | <br>-                  | 2,473              | ,423   |         | -      | 5,609,180             | 5,612,547             |
| Total Revenue                                                                     | <u>\$ 29,783,415</u> | \$  | 10,892     | <u>\$ 2,340,136</u>    | <u>\$715,984</u>    | \$<br>2,115,559        | <u>\$ 2,473</u>    | ,423   | \$      | -      | <u>\$ 37,439,409</u>  | \$ 35,182,857         |
| Expenditures                                                                      |                      |     |            |                        |                     |                        |                    |        |         |        |                       |                       |
| Instruction                                                                       | \$ 18,043,265        | \$  | -          | \$-                    | \$-                 | \$<br>1,095,572        | \$                 | -      | \$      | -      | \$ 19,138,837         | \$ 15,328,645         |
| Pupil Personnel Services                                                          | 837,039              |     | -          | -                      | -                   | 178,833                |                    | -      |         | -      | 1,015,872             | 1,052,017             |
| Instructional Media Services                                                      | 196,137              |     | -          | -                      | -                   | 1,930                  |                    | -      |         | 32     | 198,099               | 183,630               |
| Curriculum                                                                        | 582,795              |     | -          | -                      | -                   | 304,977                |                    | -      |         | -      | 887,772               | 892,235               |
| Instructional Staff Training                                                      | 96,633               |     | -          | -                      | -                   | 420,587                |                    | -      |         | -      | 517,220               | 417,968               |
| Instructional Technology                                                          | 15,903               |     | -          | -                      | -                   | -                      |                    | -      |         | -      | 15,903                | 21,713                |
| Board                                                                             | 63,057               |     | -          | -                      | -                   | -                      |                    | -      |         | -      | 63,057                | 119,390               |
| General Administration                                                            | 58,392               |     | -          | -                      | -                   | 86,322                 |                    | -      |         | -      | 144,714               | 249,507               |
| School Administration                                                             | 2,198,281            |     | -          | -                      | -                   | 1,947                  |                    | -      |         | -      | 2,200,228             | 2,234,918             |
| Facility Acquisition & Construction                                               | 116,612              |     | -          | 3,789,278              | -                   | -                      |                    | -      |         | -      | 3,905,890             | 420,791               |
| Fiscal Services                                                                   | 205,116              |     | -          | -                      | -                   | 5,626                  |                    | -      |         | -      | 210,742               | 220,224               |
| Food Services                                                                     | -                    |     | -          | -                      | 1,611,138           | -                      |                    | -      |         | -      | 1,611,138             | 1,366,996             |
| Central Services                                                                  | 1,036,072            |     | -          | -                      | -                   | 10,603                 | 7,277              | ,074   |         | -      | 8,323,749             | 8,348,713             |
| Transportation                                                                    | 839,251              |     | -          | -                      | -                   | 9,162                  |                    | -      |         | -      | 848,413               | 792,509               |
| Operation of Plant                                                                | 6,051,087            |     | -          | -                      | -                   | -                      |                    | -      |         | -      | 6,051,087             | 4,291,840             |
| Maintenance of Plant                                                              | 1,222,674            |     | -          | -                      | -                   | -                      |                    | -      |         | -      | 1,222,674             | 1,028,890             |
| Administrative Technology                                                         | 659,555              |     | -          | -                      | -                   | -                      |                    | -      |         | -      | 659,555               | 878,510               |
| Community Services                                                                | 134,411              |     | -          | -                      | -                   | -                      |                    | -      |         | -      | 134,411               | 3,960                 |
| Debt Service                                                                      | 27,744               |     | 10,250     |                        |                     | -                      |                    | -      |         | -      | 37,994                | 19,750                |
| Total Expenditures                                                                | <u>\$ 32,384,024</u> | \$  | 10,250     | <u>\$ 3,789,278</u>    | <u>\$ 1,611,138</u> | \$<br>2,115,559        | <u>\$ 7,277</u>    | ,074   | \$      | 32     | <u>\$ 47,187,355</u>  | \$ 37,872,206         |
| Excess (Deficiency) of Revenue over                                               |                      |     |            |                        |                     |                        |                    |        |         |        |                       |                       |
| Expenditures                                                                      | \$ (2,600,609)       | \$  | 642        | \$ (1,449,142)         | \$ (895,154)        | \$<br>-                | \$ (4,803          | ,651)  | \$      | (32)   | \$ (9,747,946)        | \$ (2,689,349)        |
| Other Financing Sources (Uses)                                                    |                      |     |            |                        |                     |                        |                    |        |         |        |                       |                       |
| Other Financing Sources                                                           | \$ 750,000           | \$  | -          | \$-                    | \$-                 | \$<br>-                | \$                 | -      | \$      | -      | \$ 750,000            | \$ 16,701             |
| Other Financing Uses                                                              | -                    |     | -          | -                      | -                   | -                      |                    | -      |         | -      |                       | -                     |
| Transfers In                                                                      | 1,645,023            |     | 88,705     | -                      | -                   | -                      |                    | -      |         | -      | 1,733,728             | 515,823               |
| Transfers Out                                                                     | -                    |     | -          | (1,733,728)            | -                   | <br>-                  |                    | -      |         | -      | (1,733,728)           | (515,823)             |
| Total Other Financing Sources (Uses)                                              | \$ 2,395,023         | \$  | 88,705     | <u>\$ (1,733,728</u> ) | <u>\$ -</u>         | \$<br>-                | \$                 | -      | \$      | -      | \$ 750,000            | \$ 16,701             |
| Excess (Deficiency) of Revenue over<br>Expenditures & Financing Sources<br>(Uses) | <u>\$ (205,586)</u>  | \$  | 89,347     | <u>\$ (3,182,870)</u>  | <u>\$ (895,154)</u> | \$<br>                 | <u>\$ (4,803</u> , | .651)  | \$      | (32)   | <u>\$ (8,997,946)</u> | <u>\$ (2,672,648)</u> |