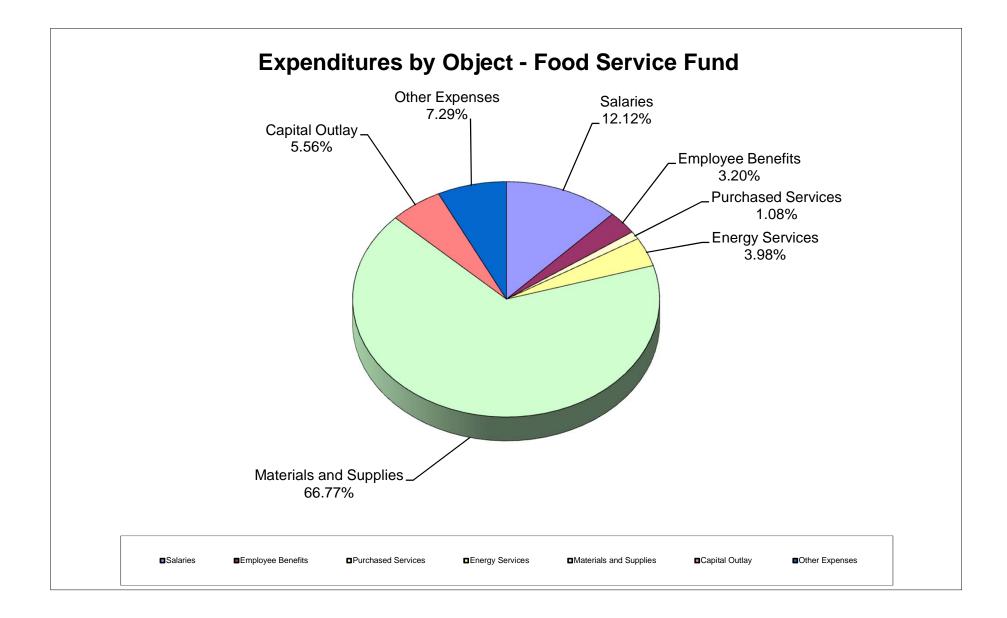

#### School Board of Manatee County Statement of Revenues, Expenditures, and Changes in Fund Balance Food Service Fund As of August 31, 2014

|                                                                   | 0  | riginal Budget               | C  | urrent Budget        | A  | YTD as of<br>August 2014 |    | Under/(Over)<br>Collected/<br>Expended | Actual<br>as a %<br>of Budget |    | YTD as of<br>August 2013 |
|-------------------------------------------------------------------|----|------------------------------|----|----------------------|----|--------------------------|----|----------------------------------------|-------------------------------|----|--------------------------|
| REVENUES                                                          |    | 0 0                          |    | <u> </u>             |    | 0                        |    | •                                      |                               |    |                          |
| Federal Through State                                             |    |                              |    |                      |    |                          |    |                                        |                               |    |                          |
| Fresh Fruit & Vegetables                                          |    | 252.200                      |    | 252,200              |    | -                        |    | 252.200                                | 0%                            |    | -                        |
| School Lunch Reimbursement                                        |    | 13,753,200                   |    | 13,753,200           |    | -                        |    | 13,753,200                             | 0%                            |    | -                        |
| School Breakfast Reimbursement                                    |    | 4,767,000                    |    | 4,767,000            |    | -                        |    | 4,767,000                              | 0%                            |    | -                        |
| After-School Snack Reimbursement                                  |    | 535,050                      |    | 535,050              |    | -                        |    | 535,050                                | 0%                            |    | -                        |
| School Supper Reimbursement                                       |    | 1,422,925                    |    | 1,422,925            |    | -                        |    | 1,422,925                              | 0%                            |    | -                        |
| USDA Donated Commodities                                          |    | 1,400,001                    |    | 1,518,983            |    |                          |    | 1,518,983                              | 0%                            |    |                          |
| Summer Food Service Program                                       |    | 379,467                      |    | 379,467              |    | 459,133                  |    | (79,666)                               | 121%                          |    | 250,868                  |
| Other Food Service Revenue<br>Total Federal Through State         |    | <u>118,982</u><br>22,628,825 |    | - 22,628,825         |    | 459,133                  |    | 22,169,692                             |                               |    | 15,000<br>265,868        |
| -                                                                 |    | 22,020,023                   |    | 22,020,025           |    | 400,100                  |    | 22,103,032                             |                               |    | 203,000                  |
| State<br>School Breakfast Supplement                              |    | 138.433                      |    | 138,433              |    |                          |    | 138.433                                | 0%                            |    |                          |
| School Lunch Supplement                                           |    | 163,139                      |    | 163,139              |    | -                        |    | 163,139                                | 0%                            |    | -                        |
| Other Miscellaneous State                                         |    | -                            |    | -                    |    | -                        |    | -                                      | 070                           |    | _                        |
| Total State                                                       |    | 301,572                      |    | 301,572              |    | -                        |    | 301,572                                |                               |    | -                        |
| Local                                                             |    |                              |    |                      |    |                          |    |                                        |                               |    |                          |
| Interest on Investments                                           |    | -                            |    | -                    |    | 2,269                    |    | (2,269)                                |                               |    | 961                      |
| Student Lunches                                                   |    | 3,432,650                    |    | 3,432,650            |    | 145,021                  |    | 3,287,629                              | 4%                            |    | 164,629                  |
| Student Breakfasts                                                |    | 336,600                      |    | 336,600              |    | 8,118                    |    | 328,482                                | 2%                            |    | 7,862                    |
| Adult Breakfast/Lunch                                             |    | 247,400                      |    | 247,400              |    | 9,524                    |    | 237,876                                | 4%                            |    | 9,191                    |
| Student/Adult Ala Carte                                           |    | 2,122,500                    |    | 2,122,500            |    | 92,440                   |    | 2,030,060                              | 4%                            |    | 120,875                  |
| Catering/Special                                                  |    | 83,000                       |    | 83,000               |    | 948                      |    | 82,052                                 | 1%                            |    | 803                      |
| Other Food Sales                                                  |    | -                            |    | -                    |    | -                        |    | -                                      |                               |    | -                        |
| Vending Sales                                                     |    | 8,100                        |    | 8,100                |    | 252                      |    | 7,848                                  | 3%                            |    | 396                      |
| Prepaid Adjustment                                                |    | -                            |    | -                    |    | -                        |    | -                                      |                               |    | (19)                     |
| Cash Over/(Short)                                                 |    | -                            |    | -                    |    | (1,721)                  |    | 1,721                                  | 001                           |    | (3,454)                  |
| Other Miscellaneous Local Sources<br>Refund of Prior Year Expense |    | 92,800                       |    | 92,800               |    | -                        |    | 92,800                                 | 0%                            |    | -                        |
| Total Local                                                       |    | 6,323,050                    |    | 6,323,050            |    | 256,851                  |    | 6,066,199                              |                               |    | 301,244                  |
| TOTAL REVENUES                                                    | \$ | 29,253,447                   | \$ | 29,253,447           | \$ | 715,984                  | \$ | 28,537,463                             | 2%                            | \$ | 567,112                  |
| IOTAL REVENCES                                                    | Ψ  | 23,233,447                   | Ψ  | 25,255,447           | Ψ  | 715,504                  | Ψ  | 20,337,403                             | 2 /0                          | Ψ  | 507,112                  |
| EXPENDITURES                                                      |    |                              |    |                      |    |                          |    |                                        |                               |    |                          |
| Food Service                                                      |    |                              |    |                      |    |                          |    |                                        |                               |    |                          |
| Salaries                                                          |    | 10,846,691                   |    | 7,364,739            |    | 195,319                  |    | 7,169,420                              | 3%                            |    | 158,714                  |
| Employee Benefits<br>Purchased Services                           |    | -                            |    | 3,481,952<br>525,120 |    | 51,493<br>17,447         |    | 3,430,459                              | 1%<br>3%                      |    | 47,613<br>29,843         |
| Energy Services                                                   |    | -<br>2,001,062               |    | 465,400              |    | 64,164                   |    | 507,673<br>401,236                     | 3%<br>14%                     |    | 29,843<br>66,834         |
| Materials and Supplies                                            |    | 15,713,475                   |    | 15,713,475           |    | 1,075,706                |    | 14,637,769                             | 7%                            |    | 997,571                  |
| Capital Outlay                                                    |    | 697,175                      |    | 742,175              |    | 89,570                   |    | 652,605                                | 12%                           |    | 7,098                    |
| Other Expenses                                                    |    |                              |    | 965,542              |    | 117,439                  |    | 848,103                                | 12%                           |    | 59,323                   |
| Total Food Service                                                |    | 29,258,403                   |    | 29,258,403           |    | 1,611,138                |    | 27,647,265                             |                               |    | 1,366,996                |
| Appropriations                                                    |    |                              |    |                      |    |                          |    |                                        |                               |    |                          |
| Reserved Fund Balance                                             |    | -                            |    | -                    |    | -                        |    | -                                      |                               |    | -                        |
| Unappropriated Fund Balance                                       |    | 6,527,512                    |    | 6,527,512            |    |                          |    | 6,527,512                              | 0%                            |    | -                        |
| Total Appropriations                                              |    | 6,527,512                    |    | 6,527,512            |    | -                        |    | 6,527,512                              |                               |    | -                        |
| TOTAL EXPENDITURES                                                | \$ | 35,785,915                   | \$ | 35,785,915           | \$ | 1,611,138                | \$ | 34,174,777                             | 5%                            | \$ | 1,366,996                |
| Excess (Deficiency) of Revenue over                               |    |                              |    |                      |    |                          |    |                                        |                               |    |                          |
| Expenditures & Financing Sources (Uses)                           | \$ | (6,532,468)                  | \$ | (6,532,468)          | \$ | (895,154)                |    |                                        |                               | \$ | (799,884)                |
| Beginning Fund Balance                                            |    | 6,532,468                    |    | 6,532,468            |    | 6,532,468                |    |                                        |                               |    | 4,801,889                |
| Balance                                                           | \$ | -                            | \$ | -                    | \$ | 5,637,314                |    |                                        |                               | \$ | 4,002,005                |