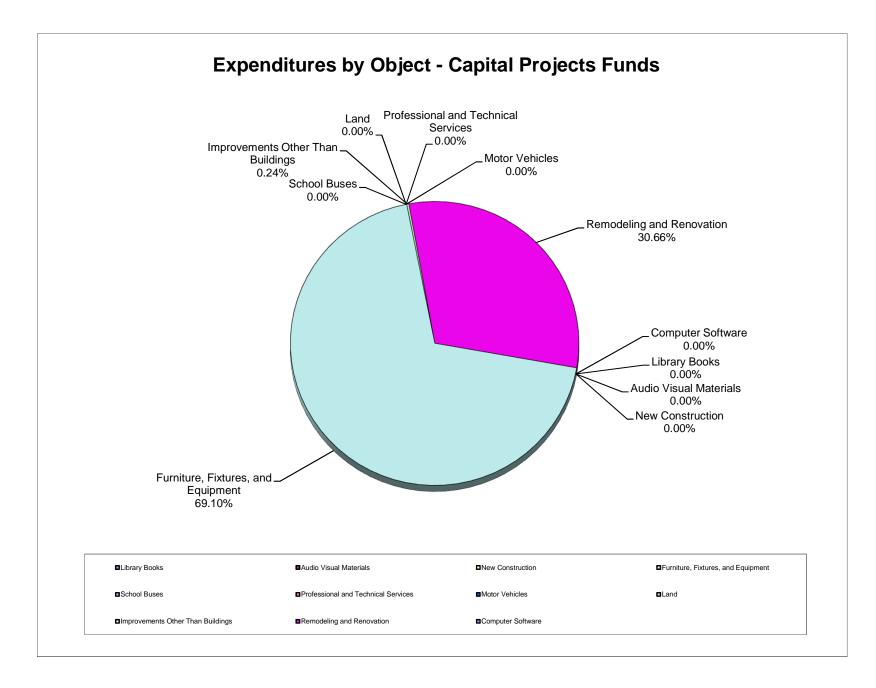

#### School Board of Manatee County Statement of Revenues, Expenditures, and Changes in Fund Balance Capital Projects Funds As of August 31, 2014

|                                                               | Original Budget          | (  | Current Budget           |    | YTD as of<br>August 2014 | Under/(Over)<br>Collected/<br>Expended | Actual<br>as a %<br>of Budget |    | YTD as of<br>August 2013 |
|---------------------------------------------------------------|--------------------------|----|--------------------------|----|--------------------------|----------------------------------------|-------------------------------|----|--------------------------|
| REVENUES                                                      |                          |    |                          |    |                          |                                        |                               |    |                          |
| Federal Through State                                         |                          |    |                          |    |                          |                                        |                               |    |                          |
| State Fiscal Stabilization-K12<br>Total Federal Through State |                          |    |                          |    | -                        |                                        |                               |    |                          |
|                                                               | -                        |    | -                        |    | -                        | -                                      |                               |    | -                        |
| State                                                         |                          |    |                          |    |                          |                                        |                               |    |                          |
| CO&DS Distributed<br>Interest on Undist. CO&DS                | 171,397                  |    | 171,397                  |    | -                        | 171,397                                | 0%                            |    | -                        |
| Public Education Capital Outlay PECO                          | 827,659                  |    | 827,659                  |    | -                        | 827,659                                | 0%                            |    | -                        |
| Charter School Cap Outlay PECO                                | 1,800,000                |    | 1,800,000                |    | 267,711                  | 1,532,289                              | 15%                           |    | 302,264                  |
| Other Miscellaneous State Revenue                             | 75,000                   |    | 75,000                   |    | 47,379                   | 27,621                                 | 63%                           |    | 24,122                   |
| Total State                                                   | 2,874,056                |    | 2,874,056                |    | 315,090                  | 2,558,966                              |                               |    | 326,386                  |
| Local                                                         |                          |    |                          |    |                          |                                        |                               |    |                          |
| District Capital Taxes                                        | 40,229,777               |    | 40,229,777               |    | 8,723                    | 40,221,054                             | 0%                            |    | 26,345                   |
| Local Sales Tax<br>Interest on Investments                    | 27,493,681               |    | 27,493,681<br>2,671      |    | 2,013,652<br>2,671       | 25,480,029                             | 7%<br>100%                    |    | 1,836,002<br>911         |
| Other Miscellaneous Local Sources                             | -                        |    | 2,071                    |    | 2,071                    | -                                      | 100 //                        |    |                          |
| Impact Fees                                                   | -                        |    | -                        |    | -                        | -                                      |                               |    | -                        |
| Refund of Prior Year Expense                                  |                          |    | -                        |    | -                        |                                        |                               |    | -                        |
| Total Local                                                   | 67,723,458               |    | 67,726,129               |    | 2,025,046                | 65,701,083                             |                               |    | 1,863,258                |
| Other Financing Sources                                       |                          |    |                          |    |                          |                                        |                               |    |                          |
| SBE Bonds                                                     | -                        |    | -                        |    | -                        | -                                      |                               |    | -                        |
| Section 1011 Loan                                             | -                        |    | -                        |    | -                        | -                                      |                               |    | -                        |
| Sale of Land<br>Sale of Buildings                             | -                        |    | -                        |    | -                        | -                                      |                               |    | -                        |
| Other Financing Sources                                       | -                        |    | -                        |    | -                        | -                                      |                               |    | -                        |
| Gain on Disposition of Assets                                 | -                        |    | -                        |    | -                        | -                                      |                               |    | -                        |
| Premium on Sale of Bonds                                      | -                        |    | -                        |    | -                        | -                                      |                               |    | -                        |
| Premium on COPs Total Other Financing Sources                 |                          |    | -                        |    | -                        |                                        |                               |    | -                        |
| Total Other Financing Sources                                 |                          |    |                          |    |                          |                                        |                               |    |                          |
| TOTAL REVENUES                                                | \$ 70,597,514            | \$ | 70,600,185               | \$ | 2,340,136                | \$ 68,260,049                          | 3%                            | \$ | 2,189,644                |
| EXPENDITURES                                                  |                          |    |                          |    |                          |                                        |                               |    |                          |
| Facility Acquisition & Construction                           |                          |    |                          |    |                          |                                        |                               |    |                          |
| Library Books                                                 | -                        |    | -                        |    | -                        | -                                      |                               |    | -                        |
| Audio Visual Materials<br>New Construction                    | -<br>30,783,004          |    | -<br>23,298,499          |    | -                        | -<br>23,298,499                        | 0%                            |    | -                        |
| Furniture, Fixtures, and Equipment                            | 1,954,000                |    | 5,152,517                |    | 2,618,422                | 2,534,095                              | 51%                           |    | 42,777                   |
| School Buses                                                  | 1,500,000                |    | 1,500,000                |    | -                        | 1,500,000                              | 0%                            |    | -                        |
| Professional and Technical Services                           | -                        |    | -                        |    | -                        | -                                      |                               |    | -                        |
| Motor Vehicles<br>Land                                        |                          |    | -                        |    | -                        |                                        |                               |    | -                        |
| Improvements Other Than Buildings                             | 5,359                    |    | 25,526                   |    | 9,106                    | 16,420                                 | 36%                           |    | 70                       |
| Remodeling and Renovation                                     | 3,804,641                |    | 7,599,596                |    | 1,161,850                | 6,437,746                              | 15%                           |    | 280,338                  |
| Computer Software                                             |                          |    | 473,537                  |    | (100)                    | 473,637                                | 0%                            |    | 9,091                    |
| Total Facility Acquisition & Construction                     | 38,047,004               |    | 38,049,675               |    | 3,789,278                | 34,260,397                             |                               |    | 332,276                  |
| Debt Service                                                  |                          |    |                          |    |                          |                                        |                               |    |                          |
| Principal                                                     | -                        |    | -                        |    | -                        | -                                      |                               |    | -                        |
| Interest                                                      | -                        |    | -                        |    | -                        | -                                      |                               |    | -                        |
| Dues and Fees Total Debt Service                              |                          |    |                          |    |                          |                                        |                               |    |                          |
|                                                               |                          |    |                          |    |                          |                                        |                               |    |                          |
| Transfers Out                                                 | 15 700 100               |    | 15 700 100               |    | 4 9 45 9 9 9             |                                        | 100/                          |    | 100.010                  |
| To General Fund<br>To Debt Service                            | 15,736,499<br>35,715,000 |    | 15,736,499<br>35,715,000 |    | 1,645,023<br>88,705      | 14,091,476<br>35,626,295               | 10%<br>0%                     |    | 432,618<br>83,205        |
| Total Transfers Out                                           | 51,451,499               |    | 51,451,499               |    | 1,733,728                | 49,717,771                             | 078                           |    | 515,823                  |
| TOTAL EXPENDITURES & TRANSFERS                                | \$ 89,498,503            | \$ | 89,501,174               | \$ | 5,523,006                | \$ 83,978,168                          | 6%                            | \$ | 848,099                  |
| TO THE EXELECTIONED & TRANSFERD                               | ψ 03,430,303             | φ  | 00,001,174               | Ψ  | 5,525,000                | ψ 00,010,100                           | 0 /0                          | Ψ  | 040,033                  |
| Excess (Deficiency) of Revenue over                           | A (40.000.000)           | •  | (40.000.005)             | ~  | (0.400.075)              |                                        |                               | •  | 4 6 4 4 5 4 5            |
| Expenditures & Financing Sources (Uses)                       | \$ (18,900,989)          | \$ | (18,900,989)             | \$ | (3,182,870)              |                                        |                               | \$ | 1,341,545                |
| Beginning Fund Balance                                        | 18,900,989               |    | 18,900,989               |    | 18,900,989               |                                        |                               |    | 11,732,911               |
| Balance                                                       | \$-                      | \$ | -                        | \$ | 15,718,119               |                                        |                               | \$ | 13,074,456               |