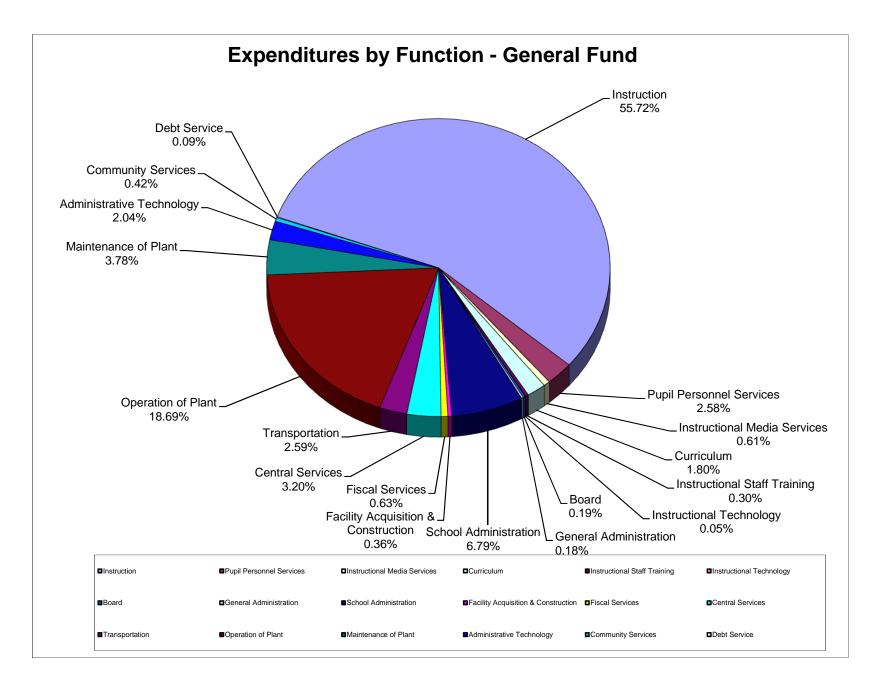

#### School Board of Manatee County Statement of Revenues, Expenditures, and Changes in Fund Balance General Fund As of August 31, 2014

|                                                                                | Original Budget           | Current Budget               |       | as of<br>st 2014      | Under/(Over)<br>Collected/<br>Expended | Actual<br>as a %<br>of Budget | YTD as of<br>August 2013    |
|--------------------------------------------------------------------------------|---------------------------|------------------------------|-------|-----------------------|----------------------------------------|-------------------------------|-----------------------------|
| REVENUES<br>Federal Direct                                                     |                           |                              |       |                       |                                        |                               |                             |
| ROTC<br>Miscellaneous Federal Direct                                           | 525,000<br>2,640          | 525,000                      |       | 1,410                 | 525,000<br>(1,410)                     | 0%                            | 1                           |
| Total Federal Direct                                                           | 527,640                   | 525,000                      |       | 1,410                 | 523,590                                |                               | -                           |
| Federal Through State<br>Medicaid                                              | 1,800,000                 | 1,800,000                    |       | 62,329                | 1,737,671                              | 3%                            | 45,937                      |
| Job Training Partnership Act<br>Vocational Education Acts                      | -                         | -                            |       |                       | -                                      |                               | -                           |
| Federal Through Local<br>Other Federal Through State                           | -                         | -                            |       | -                     | -                                      |                               | -                           |
| Total Federal Through State                                                    | 1,800,000                 | 1,800,000                    |       | 62,329                | 1,737,671                              |                               | 45,937                      |
| State<br>FEFP                                                                  | 107,058,103               | 107,058,103                  |       | 18,432,172            | 88,625,931                             | 17%                           | 17,072,051                  |
| Workforce Development<br>Performance Based Incentives                          | 9,346,968                 | 9,346,968                    |       | 1,557,071             | 7,789,897                              | 17%                           | 1,515,194                   |
| CO&DS W/H Administrative Expense<br>Teacher Lead Program                       | 22,000                    | 22,000                       |       | -                     | 22,000                                 | 0%                            | -                           |
| Instructional Materials<br>State License Tax                                   | 330,000                   | 330,000                      |       | 46,720                | - 283,280                              | 14%                           | 37,816                      |
| Discretionary Lottery<br>Transportation                                        | -                         | -                            |       |                       | -                                      | 1170                          | -                           |
| Class Size Reduction<br>School Recognition Funds                               | 52,013,139<br>1,959,354   | 52,013,139<br>1,959,354      |       | 8,668,856             | 43,344,283<br>1,959,354                | 17%<br>0%                     | 8,631,860                   |
| Voluntary PreK Program<br>Pre-School Projects                                  | 1,400,000                 | 1,400,000                    |       | 112,039               | 1,287,961                              | 8%                            | (81,690)                    |
| Public School Technology                                                       | -                         | -                            |       | -                     | -                                      |                               | -                           |
| Teacher Training<br>Full Service Schools<br>Other Miscellaneous State Revenue  | 300.000                   | 531,255                      |       | 59,850                | 471,405                                | 11%                           | (6,250)                     |
| Total State                                                                    | 172,429,564               | 172,660,819                  |       | 28,876,708            | 143,784,111                            | 1170                          | <u>59,353</u><br>27,228,334 |
| Local<br>District School Taxes                                                 | 160,172,585               | 160,172,585                  |       | 35,432                | 160,137,153                            | 0%                            | 107,350                     |
| Rent<br>Interest on Investments                                                | 400,000 50,000            | 400,000 50,000               |       | 23,279<br>6,523       | 376,721<br>43,477                      | 6%<br>13%                     | 52,692<br>8,894             |
| Gifts, Grants & Bequests                                                       | -                         | 2,350                        |       | 2,399                 | - (49)                                 | 0%<br>102%                    | 2,400                       |
| Vending Sales<br>Post Secondary Vocational Ed Course Fees                      | 2,200,000                 | 10,000<br>2,450,513          |       | 12,677<br>154         | (2,677)<br>2,450,359                   | 127%<br>0%                    | 13,853                      |
| Continuing Workforce Ed Fees                                                   |                           | 2,430,313<br>1,576<br>12,526 |       | -                     | 1,576                                  | 0%                            | -                           |
| Capital Improvement Fees<br>Other School Class Fees                            | -                         | 12,526                       |       | -                     | 12,526<br>12,526                       | 0%<br>0%                      | -                           |
| School Age Child Care Fees<br>Charges for Services                             | 1,000,000                 | 3,847,526<br>999,427         |       | 24,832<br>74,316      | 3,822,694<br>925,111                   | 1%<br>7%                      | 98,939                      |
| Bus Fees<br>Activity Bus Fees                                                  | 710,000<br>48,000         | 710,000<br>48,000            |       | 47,010<br>6,730       | 662,990<br>41,270                      | 7%<br>14%                     | 25,995<br>2,422             |
| Sale of Junk<br>Federal Indirect                                               | 4,000<br>1,100,000        | 4,000<br>1,100,000           |       | 86,830                | 4,000<br>1,013,170                     | 0%<br>8%                      | 66,972                      |
| Other Miscellaneous Local Sources<br>Refund of Prior Year Exp                  | 7,940,571                 | 4,272,230                    |       | 198,416<br>298,628    | 4,073,814<br>(298,628)                 | 5%                            | 575,936<br>(1,053)          |
| Lost & Damaged Textbooks<br>Food Service Indirect                              | 4,000<br>302,500          | 8,005<br>302,500             |       | 4,453<br>21,289       | 3,552<br>281,211                       | 56%<br>7%                     | 1,294<br>15,934             |
| Total Local                                                                    | 173,931,656               | 174,403,764                  |       | 842,968               | 173,560,796                            |                               | 971,628                     |
| Transfers In<br>From Capital Project Funds                                     | 16,736,499                | 16,736,499                   |       | 1,645,023             | 15,091,476                             | 10%                           | 432,618                     |
| Other Financing Sources<br>Sale of Equipment                                   | -                         | -                            |       | -                     | -                                      |                               | -                           |
| Sale of Land/Buildings<br>Insurance Loss Recovery                              | 3,000,000<br>5,000        | 3,000,000<br>5,000           |       | 750,000               | 2,250,000<br>5,000                     | 25%<br>0%                     | 16,701                      |
| Total Transfers In & Other Financing Sources                                   | 19,741,499                | 19,741,499                   |       | 2,395,023             | 17,346,476                             |                               | 449,319                     |
| TOTAL REVENUES                                                                 | \$ 368,430,359            | \$ 369,131,082               | \$ 32 | 2,178,438             | \$ 336,952,644                         | 9%                            | \$ 28,695,218               |
| EXPENDITURES<br>Expenditures By Function                                       |                           |                              |       |                       |                                        |                               |                             |
| Instruction<br>Pupil Personnel Services                                        | 238,919,890<br>16,873,336 | 236,545,591<br>17,156,999    |       | 18,043,265<br>837.039 | 218,502,326<br>16,319,960              | 8%<br>5%                      | 14,590,210<br>863,367       |
| Instructional Media Services<br>Curriculum                                     | 4,505,056                 | 4,529,875 5,095,430          |       | 196,137<br>582,795    | 4,333,738<br>4,512,635                 | 4%<br>11%                     | 183,630<br>588,091          |
| Instructional Staff Training<br>Instructional Technology                       | 2,198,633<br>64,877       | 2,198,316<br>64,877          |       | 96,633<br>15,903      | 2,101,683<br>48,974                    | 4%<br>25%                     | 59,163<br>21,713            |
| Board<br>General Administration                                                | 1,159,303<br>1,535,032    | 1,159,303<br>1,829,971       |       | 63,057<br>58,392      | 1,096,246<br>1,771,579                 | 5%<br>3%                      | 119,390<br>183,702          |
| School Administration                                                          | 22,650,403                | 23,103,902                   |       | 2,198,281             | 20,905,621                             | 10%                           | 2,231,957                   |
| Facility Acquisition & Construction<br>Fiscal Services                         | 2,615,521<br>2,697,459    | 2,888,149<br>2,737,300       |       | 116,612<br>205,116    | 2,771,537<br>2,532,184                 | 4%<br>7%                      | 88,515<br>213,954           |
| Food Service<br>Central Services                                               | 7,996,174                 | 8,240,149                    |       | 1,036,072             | 7,204,077                              | 13%                           | 822,773                     |
| Transportation<br>Operation of Plant                                           | 12,676,395<br>27,521,734  | 12,764,657<br>28,208,687     |       | 839,251<br>6,051,087  | 11,925,406<br>22,157,600               | 7%<br>21%                     | 787,534<br>4,291,840        |
| Maintenance of Plant<br>Administrative Technology                              | 10,932,619<br>6,418,985   | 11,171,929<br>6,468,985      |       | 1,222,674<br>659,555  | 9,949,255<br>5,809,430                 | 11%<br>10%                    | 1,028,890<br>878,510        |
| Community Services<br>Debt Service                                             | 2,330,817<br>500,000      | 2,378,343<br>500,000         |       | 134,411<br>27,744     | 2,243,932<br>472,256                   | 6%<br>6%                      | 3,960<br>15,000             |
| Total Expenditures by Function                                                 | 366,341,740               | 367,042,463                  | :     | 32,384,024            | 334,658,439                            |                               | 26,972,199                  |
| Transfers Out<br>To                                                            | -                         | -                            |       | -                     | -                                      |                               | -                           |
| Appropriations<br>Reserved for Encumbrance                                     | -                         | -                            |       | -                     | -                                      |                               | -                           |
| State Required Carryover Programs<br>Unappropriated Fund Balance               | 16,500,000                | 16,500,000                   |       |                       | 16,500,000                             | 0%                            |                             |
| Total Transfers Out & Appropriations                                           | 16,500,000                | 16,500,000                   | • •   | -                     | 16,500,000                             | <b>6</b> 94                   | -                           |
| TOTAL EXPENDITURES & TRANSFERS                                                 | \$ 382,841,740            | \$ 383,542,463               | \$ 32 | 2,384,024             | \$ 351,158,439                         | 8%                            | \$ 26,972,199               |
| Excess (Deficiency) of Revenue over<br>Expenditures & Financing Sources (Uses) | \$ (14,411,381)           | \$ (14,411,381)              | \$    | (205,586)             |                                        |                               | \$ 1,723,019                |
| Beginning Fund Balance                                                         | 14,411,381                | 14,411,381                   | 14    | ,411,381              |                                        |                               | (7,503,057)                 |
| Balance                                                                        | \$-                       | \$-                          | \$ 14 | ,205,795              |                                        |                               | \$ (5,780,038)              |