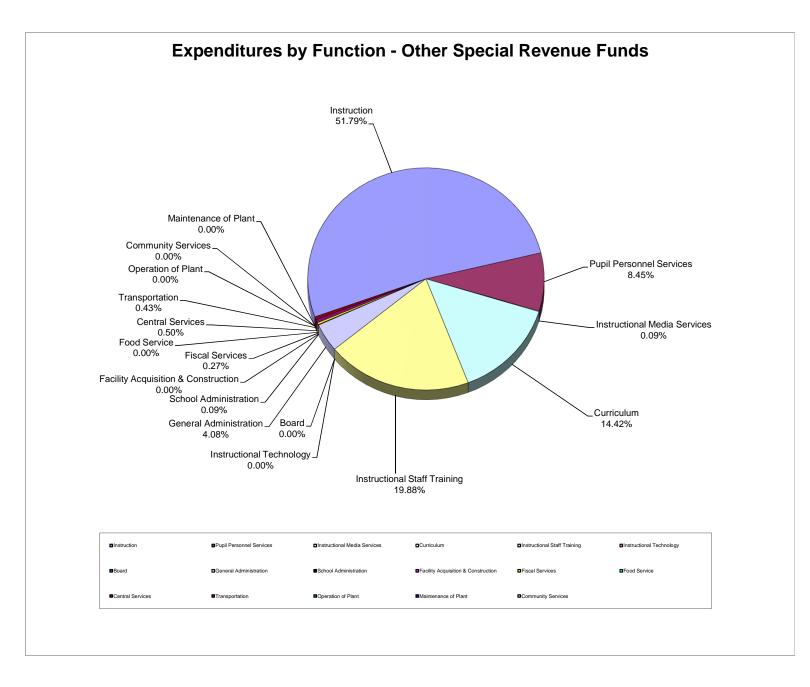

### Combined Statement of Revenues and Expenditures As of August 31, 2014

|                                                                                   |                      | Del | bt Service | Capital Projects       | Food Service        | her Special<br>Revenue | Internal Se        | ervice | Trust & | Agency | TOTAL                 | TOTAL                 |
|-----------------------------------------------------------------------------------|----------------------|-----|------------|------------------------|---------------------|------------------------|--------------------|--------|---------|--------|-----------------------|-----------------------|
|                                                                                   | General Fund         | _   | Funds      | Funds                  | Fund                | Funds                  | Funds              |        |         | nds    | August 2014           | August 2013           |
| Revenue                                                                           |                      |     |            |                        |                     |                        |                    |        |         |        |                       |                       |
| Federal Direct                                                                    | \$ 1,410             | \$  | -          | \$-                    | \$-                 | \$<br>180,238          | \$                 | -      | \$      | -      | \$ 181,648            | \$ 213,932            |
| Federal Through State                                                             | 62,329               |     | -          | -                      | 459,133             | 1,935,321              |                    | -      |         | -      | 2,456,783             | 1,801,658             |
| State                                                                             | 28,876,708           |     | -          | 315,090                | 0                   | -                      |                    | -      |         | -      | 29,191,798            | 27,554,720            |
| Local                                                                             | 842,968              |     | 10,892     | 2,025,046              | 256,851             | <br>-                  | 2,473              | ,423   |         | -      | 5,609,180             | 5,612,547             |
| Total Revenue                                                                     | <u>\$ 29,783,415</u> | \$  | 10,892     | <u>\$ 2,340,136</u>    | <u>\$715,984</u>    | \$<br>2,115,559        | <u>\$ 2,473</u>    | ,423   | \$      | -      | <u>\$ 37,439,409</u>  | \$ 35,182,857         |
| Expenditures                                                                      |                      |     |            |                        |                     |                        |                    |        |         |        |                       |                       |
| Instruction                                                                       | \$ 18,043,265        | \$  | -          | \$-                    | \$-                 | \$<br>1,095,572        | \$                 | -      | \$      | -      | \$ 19,138,837         | \$ 15,328,645         |
| Pupil Personnel Services                                                          | 837,039              |     | -          | -                      | -                   | 178,833                |                    | -      |         | -      | 1,015,872             | 1,052,017             |
| Instructional Media Services                                                      | 196,137              |     | -          | -                      | -                   | 1,930                  |                    | -      |         | 32     | 198,099               | 183,630               |
| Curriculum                                                                        | 582,795              |     | -          | -                      | -                   | 304,977                |                    | -      |         | -      | 887,772               | 892,235               |
| Instructional Staff Training                                                      | 96,633               |     | -          | -                      | -                   | 420,587                |                    | -      |         | -      | 517,220               | 417,968               |
| Instructional Technology                                                          | 15,903               |     | -          | -                      | -                   | -                      |                    | -      |         | -      | 15,903                | 21,713                |
| Board                                                                             | 63,057               |     | -          | -                      | -                   | -                      |                    | -      |         | -      | 63,057                | 119,390               |
| General Administration                                                            | 58,392               |     | -          | -                      | -                   | 86,322                 |                    | -      |         | -      | 144,714               | 249,507               |
| School Administration                                                             | 2,198,281            |     | -          | -                      | -                   | 1,947                  |                    | -      |         | -      | 2,200,228             | 2,234,918             |
| Facility Acquisition & Construction                                               | 116,612              |     | -          | 3,789,278              | -                   | -                      |                    | -      |         | -      | 3,905,890             | 420,791               |
| Fiscal Services                                                                   | 205,116              |     | -          | -                      | -                   | 5,626                  |                    | -      |         | -      | 210,742               | 220,224               |
| Food Services                                                                     | -                    |     | -          | -                      | 1,611,138           | -                      |                    | -      |         | -      | 1,611,138             | 1,366,996             |
| Central Services                                                                  | 1,036,072            |     | -          | -                      | -                   | 10,603                 | 7,277              | ,074   |         | -      | 8,323,749             | 8,348,713             |
| Transportation                                                                    | 839,251              |     | -          | -                      | -                   | 9,162                  |                    | -      |         | -      | 848,413               | 792,509               |
| Operation of Plant                                                                | 6,051,087            |     | -          | -                      | -                   | -                      |                    | -      |         | -      | 6,051,087             | 4,291,840             |
| Maintenance of Plant                                                              | 1,222,674            |     | -          | -                      | -                   | -                      |                    | -      |         | -      | 1,222,674             | 1,028,890             |
| Administrative Technology                                                         | 659,555              |     | -          | -                      | -                   | -                      |                    | -      |         | -      | 659,555               | 878,510               |
| Community Services                                                                | 134,411              |     | -          | -                      | -                   | -                      |                    | -      |         | -      | 134,411               | 3,960                 |
| Debt Service                                                                      | 27,744               |     | 10,250     |                        |                     | -                      |                    | -      |         | -      | 37,994                | 19,750                |
| Total Expenditures                                                                | <u>\$ 32,384,024</u> | \$  | 10,250     | <u>\$ 3,789,278</u>    | <u>\$ 1,611,138</u> | \$<br>2,115,559        | <u>\$ 7,277</u>    | ,074   | \$      | 32     | <u>\$ 47,187,355</u>  | \$ 37,872,206         |
| Excess (Deficiency) of Revenue over                                               |                      |     |            |                        |                     |                        |                    |        |         |        |                       |                       |
| Expenditures                                                                      | \$ (2,600,609)       | \$  | 642        | \$ (1,449,142)         | \$ (895,154)        | \$<br>-                | \$ (4,803          | ,651)  | \$      | (32)   | \$ (9,747,946)        | \$ (2,689,349)        |
| Other Financing Sources (Uses)                                                    |                      |     |            |                        |                     |                        |                    |        |         |        |                       |                       |
| Other Financing Sources                                                           | \$ 750,000           | \$  | -          | \$-                    | \$-                 | \$<br>-                | \$                 | -      | \$      | -      | \$ 750,000            | \$ 16,701             |
| Other Financing Uses                                                              | -                    |     | -          | -                      | -                   | -                      |                    | -      |         | -      |                       | -                     |
| Transfers In                                                                      | 1,645,023            |     | 88,705     | -                      | -                   | -                      |                    | -      |         | -      | 1,733,728             | 515,823               |
| Transfers Out                                                                     | -                    |     | -          | (1,733,728)            | -                   | <br>-                  |                    | -      |         | -      | (1,733,728)           | (515,823)             |
| Total Other Financing Sources (Uses)                                              | \$ 2,395,023         | \$  | 88,705     | <u>\$ (1,733,728</u> ) | <u>\$ -</u>         | \$<br>-                | \$                 | -      | \$      | -      | \$ 750,000            | \$ 16,701             |
| Excess (Deficiency) of Revenue over<br>Expenditures & Financing Sources<br>(Uses) | <u>\$ (205,586)</u>  | \$  | 89,347     | <u>\$ (3,182,870)</u>  | <u>\$ (895,154)</u> | \$<br>                 | <u>\$ (4,803</u> , | .651)  | \$      | (32)   | <u>\$ (8,997,946)</u> | <u>\$ (2,672,648)</u> |