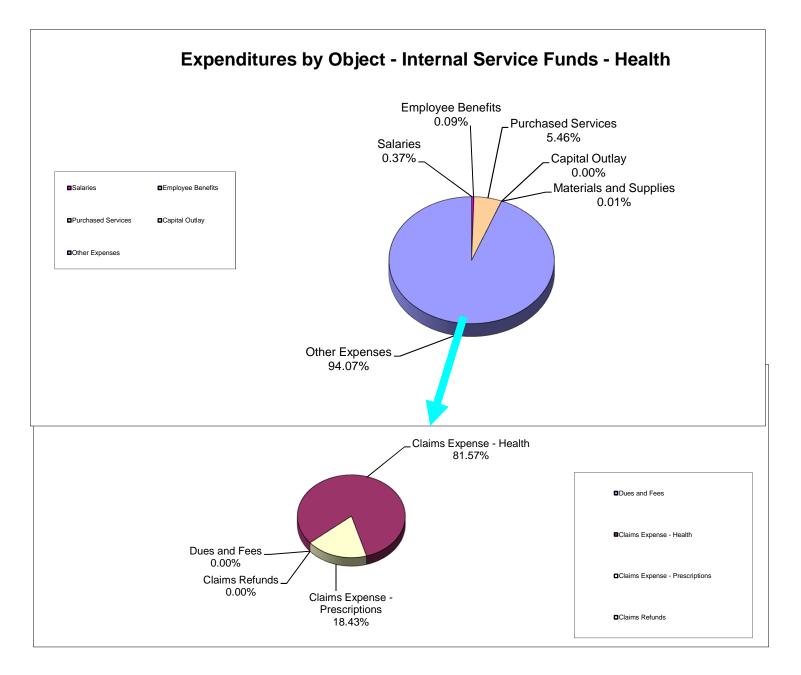

### Combined Statement of Revenues and Expenditures As of August 31, 2014

|                                                                                   |                      | Del | bt Service | Capital Projects       | Food Service        | her Special<br>Revenue | Internal Se        | ervice | Trust & | Agency | TOTAL                 | TOTAL                 |
|-----------------------------------------------------------------------------------|----------------------|-----|------------|------------------------|---------------------|------------------------|--------------------|--------|---------|--------|-----------------------|-----------------------|
|                                                                                   | General Fund         | _   | Funds      | Funds                  | Fund                | Funds                  | Funds              |        |         | nds    | August 2014           | August 2013           |
| Revenue                                                                           |                      |     |            |                        |                     |                        |                    |        |         |        |                       |                       |
| Federal Direct                                                                    | \$ 1,410             | \$  | -          | \$-                    | \$-                 | \$<br>180,238          | \$                 | -      | \$      | -      | \$ 181,648            | \$ 213,932            |
| Federal Through State                                                             | 62,329               |     | -          | -                      | 459,133             | 1,935,321              |                    | -      |         | -      | 2,456,783             | 1,801,658             |
| State                                                                             | 28,876,708           |     | -          | 315,090                | 0                   | -                      |                    | -      |         | -      | 29,191,798            | 27,554,720            |
| Local                                                                             | 842,968              |     | 10,892     | 2,025,046              | 256,851             | <br>-                  | 2,473              | ,423   |         | -      | 5,609,180             | 5,612,547             |
| Total Revenue                                                                     | <u>\$ 29,783,415</u> | \$  | 10,892     | <u>\$ 2,340,136</u>    | <u>\$715,984</u>    | \$<br>2,115,559        | <u>\$ 2,473</u>    | ,423   | \$      | -      | <u>\$ 37,439,409</u>  | \$ 35,182,857         |
| Expenditures                                                                      |                      |     |            |                        |                     |                        |                    |        |         |        |                       |                       |
| Instruction                                                                       | \$ 18,043,265        | \$  | -          | \$-                    | \$-                 | \$<br>1,095,572        | \$                 | -      | \$      | -      | \$ 19,138,837         | \$ 15,328,645         |
| Pupil Personnel Services                                                          | 837,039              |     | -          | -                      | -                   | 178,833                |                    | -      |         | -      | 1,015,872             | 1,052,017             |
| Instructional Media Services                                                      | 196,137              |     | -          | -                      | -                   | 1,930                  |                    | -      |         | 32     | 198,099               | 183,630               |
| Curriculum                                                                        | 582,795              |     | -          | -                      | -                   | 304,977                |                    | -      |         | -      | 887,772               | 892,235               |
| Instructional Staff Training                                                      | 96,633               |     | -          | -                      | -                   | 420,587                |                    | -      |         | -      | 517,220               | 417,968               |
| Instructional Technology                                                          | 15,903               |     | -          | -                      | -                   | -                      |                    | -      |         | -      | 15,903                | 21,713                |
| Board                                                                             | 63,057               |     | -          | -                      | -                   | -                      |                    | -      |         | -      | 63,057                | 119,390               |
| General Administration                                                            | 58,392               |     | -          | -                      | -                   | 86,322                 |                    | -      |         | -      | 144,714               | 249,507               |
| School Administration                                                             | 2,198,281            |     | -          | -                      | -                   | 1,947                  |                    | -      |         | -      | 2,200,228             | 2,234,918             |
| Facility Acquisition & Construction                                               | 116,612              |     | -          | 3,789,278              | -                   | -                      |                    | -      |         | -      | 3,905,890             | 420,791               |
| Fiscal Services                                                                   | 205,116              |     | -          | -                      | -                   | 5,626                  |                    | -      |         | -      | 210,742               | 220,224               |
| Food Services                                                                     | -                    |     | -          | -                      | 1,611,138           | -                      |                    | -      |         | -      | 1,611,138             | 1,366,996             |
| Central Services                                                                  | 1,036,072            |     | -          | -                      | -                   | 10,603                 | 7,277              | ,074   |         | -      | 8,323,749             | 8,348,713             |
| Transportation                                                                    | 839,251              |     | -          | -                      | -                   | 9,162                  |                    | -      |         | -      | 848,413               | 792,509               |
| Operation of Plant                                                                | 6,051,087            |     | -          | -                      | -                   | -                      |                    | -      |         | -      | 6,051,087             | 4,291,840             |
| Maintenance of Plant                                                              | 1,222,674            |     | -          | -                      | -                   | -                      |                    | -      |         | -      | 1,222,674             | 1,028,890             |
| Administrative Technology                                                         | 659,555              |     | -          | -                      | -                   | -                      |                    | -      |         | -      | 659,555               | 878,510               |
| Community Services                                                                | 134,411              |     | -          | -                      | -                   | -                      |                    | -      |         | -      | 134,411               | 3,960                 |
| Debt Service                                                                      | 27,744               |     | 10,250     |                        |                     | -                      |                    | -      |         | -      | 37,994                | 19,750                |
| Total Expenditures                                                                | <u>\$ 32,384,024</u> | \$  | 10,250     | <u>\$ 3,789,278</u>    | <u>\$ 1,611,138</u> | \$<br>2,115,559        | <u>\$ 7,277</u>    | ,074   | \$      | 32     | <u>\$ 47,187,355</u>  | \$ 37,872,206         |
| Excess (Deficiency) of Revenue over                                               |                      |     |            |                        |                     |                        |                    |        |         |        |                       |                       |
| Expenditures                                                                      | \$ (2,600,609)       | \$  | 642        | \$ (1,449,142)         | \$ (895,154)        | \$<br>-                | \$ (4,803          | ,651)  | \$      | (32)   | \$ (9,747,946)        | \$ (2,689,349)        |
| Other Financing Sources (Uses)                                                    |                      |     |            |                        |                     |                        |                    |        |         |        |                       |                       |
| Other Financing Sources                                                           | \$ 750,000           | \$  | -          | \$-                    | \$-                 | \$<br>-                | \$                 | -      | \$      | -      | \$ 750,000            | \$ 16,701             |
| Other Financing Uses                                                              | -                    |     | -          | -                      | -                   | -                      |                    | -      |         | -      |                       | -                     |
| Transfers In                                                                      | 1,645,023            |     | 88,705     | -                      | -                   | -                      |                    | -      |         | -      | 1,733,728             | 515,823               |
| Transfers Out                                                                     | -                    |     | -          | (1,733,728)            | -                   | <br>-                  |                    | -      |         | -      | (1,733,728)           | (515,823)             |
| Total Other Financing Sources (Uses)                                              | \$ 2,395,023         | \$  | 88,705     | <u>\$ (1,733,728</u> ) | <u>\$ -</u>         | \$<br>-                | \$                 | -      | \$      | -      | \$ 750,000            | \$ 16,701             |
| Excess (Deficiency) of Revenue over<br>Expenditures & Financing Sources<br>(Uses) | <u>\$ (205,586)</u>  | \$  | 89,347     | <u>\$ (3,182,870)</u>  | <u>\$ (895,154)</u> | \$<br>                 | <u>\$ (4,803</u> , | .651)  | \$      | (32)   | <u>\$ (8,997,946)</u> | <u>\$ (2,672,648)</u> |