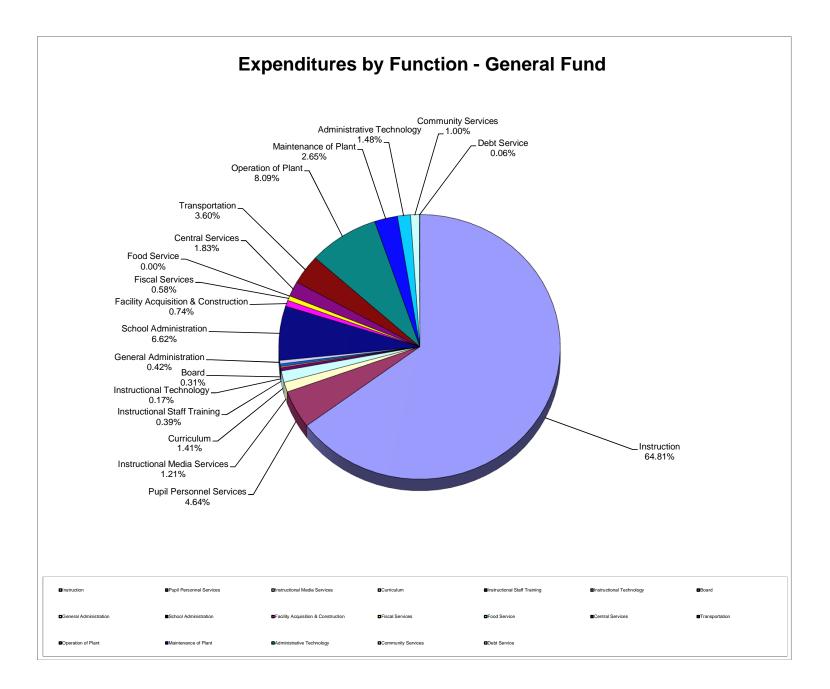

#### School Board of Manatee County Statement of Revenues, Expenditures, and Changes in Fund Balance General Fund As of June 30, 2015

|                                                                                |                              |                              |    | YTD as of                 | Under/(Over)<br>Collected/  | Actual<br>as a % | YTD as of                 |
|--------------------------------------------------------------------------------|------------------------------|------------------------------|----|---------------------------|-----------------------------|------------------|---------------------------|
| REVENUES                                                                       | Original Budget              | Current Budget               |    | June 2015                 | Expended                    | of Budget        | June 2014                 |
| Federal Direct<br>ROTC                                                         | 525,000                      | 525,000                      |    | 514,685                   | 10,315                      | 98%              | 575,779                   |
| Miscellaneous Federal Direct<br>Total Federal Direct                           | 2,640                        | 4,755<br>529,755             |    | 4,755                     | 10,315                      | 100%             | 2,640 578,419             |
| Federal Through State                                                          | ,                            |                              |    | ,                         | ,                           |                  | ,                         |
| Medicaid                                                                       | 1,800,000                    | 1,000,000                    |    | 967,992                   | 32,008                      | 97%              | 1,929,923                 |
| Job Training Partnership Act<br>Vocational Education Acts                      | -                            | 30,000                       |    | 30,000                    | -                           | 100%             | 25,000                    |
| Federal Through Local<br>Other Federal Through State                           | -                            | -<br>11,045                  |    | - 11,045                  | -                           | 100%             | -<br>195,048              |
| Total Federal Through State                                                    | 1,800,000                    | 1,041,045                    |    | 1,009,037                 | 32,008                      |                  | 2,149,971                 |
| State<br>FFFP                                                                  | 107 059 102                  | 109.624.230                  |    | 105 001 016               | 2 722 014                   | 97%              | 103,880,937               |
| Workforce Development                                                          | 107,058,103<br>9,346,968     | 9,346,968                    |    | 105,901,216<br>9,332,401  | 3,723,014<br>14,567         | 97%<br>100%      | 9,075,704                 |
| Performance Based Incentives<br>CO&DS W/H Administrative Expense               | 22,000                       | 27,142                       |    | 231,421<br>27,142         | (231,421)                   | 100%             | 221,227<br>26,773         |
| Teacher Lead Program<br>Instructional Materials                                | -                            | -                            |    | -                         | -                           |                  | -                         |
| State License Tax                                                              | 330,000                      | 337,552                      |    | 337,552                   | -                           | 100%             | 336,176                   |
| Discretionary Lottery<br>Transportation                                        | -                            | 170,183                      |    | 170,525                   | (342)                       | 100%             | 462,613                   |
| Class Size Reduction<br>School Recognition Funds                               | 52,013,139<br>1,959,354      | 52,650,419<br>2,461,552      |    | 52,625,677<br>2,461,552   | 24,742                      | 100%<br>100%     | 51,322,550<br>1,501,341   |
| Voluntary PreK Program<br>Pre-School Projects                                  | 1,400,000                    | 1,888,676                    |    | 1,929,689                 | (41,013)                    | 102%             | 1,597,903                 |
| Public School Technology                                                       | -                            | -                            |    | -                         | -                           |                  | -                         |
| Teacher Training<br>Full Service Schools                                       | -                            | -                            |    | -                         | -                           |                  | (6,250)                   |
| Other Miscellaneous State Revenue<br>Total State                               | 300,000 172,429,564          | 775,319 177,282,041          | _  | 390,779<br>173,407,954    | 384,540                     | 50%              | 446,360                   |
| Local                                                                          | 172,429,564                  | 177,262,041                  |    | 173,407,954               | 3,874,087                   |                  | 100,000,034               |
| District School Taxes                                                          | 160,172,585                  | 160,172,584                  |    | 158,614,688               | 1,557,896                   | 99%              | 151,957,183               |
| Rent<br>Interest on Investments                                                | 400,000<br>50,000            | 691,957<br>120,440           |    | 282,771<br>120,440        | 409,186                     | 41%<br>100%      | 408,421<br>71,321         |
| Gain on Investments<br>Gifts, Grants & Bequests                                | -                            | - 6,610                      |    | -<br>6,665                | (55)                        | 0%<br>101%       | - 12,568                  |
| Vending Sales                                                                  | -                            | 10,722<br>79,632             |    | 2,891<br>79,231           | 7,831                       | 27%<br>99%       | (10,793)                  |
| Adult Gen Ed Course Fees<br>Post Secondary Vocational Ed Course Fees           | 2,200,000                    | 1,605,412                    |    | 1,580,627                 | 24,785                      | 98%              | 2,040,437                 |
| Continuing Workforce Ed Fees<br>Capital Improvement Fees                       | -                            | 26,149<br>76,042             |    | 26,149<br>76,042          | -                           | 100%<br>100%     | 32,307<br>95,777          |
| Other School Class Fees<br>School Age Child Care Fees                          | -                            | 83,111<br>3,800,000          |    | 83,115<br>3,951,604       | (4)<br>(151,604)            | 100%<br>104%     | 98,942<br>3,381,991       |
| Charges for Services                                                           | 1,000,000                    | 999,427                      |    | 438,892                   | 560,535                     | 44%              | 516,808                   |
| Bus Fees<br>Activity Bus Fees                                                  | 710,000<br>48,000            | 822,734<br>134,237           |    | 822,734<br>134,237        | -                           | 100%<br>100%     | 765,271<br>62,362         |
| Sale of Junk<br>Federal Indirect                                               | 4,000<br>1,100,000           | 4,000<br>1,100,000           |    | 9,863<br>1,160,256        | (5,863)<br>(60,256)         | 247%<br>105%     | 8,249<br>1,058,205        |
| Other Miscellaneous Local Sources                                              | 7,940,571                    | 5,975,713                    |    | 2,108,414                 | 3,867,299                   | 35%              | 1,773,417                 |
| Refund of Prior Year Exp<br>Lost & Damaged Textbooks                           | 4,000                        | 19,632                       |    | 335,149<br>15,401         | (335,149)<br>4,231          | 78%              | (1,296,426)<br>21,571     |
| Food Service Indirect<br>Total Local                                           | 302,500<br>173,931,656       | 302,500 176,030,902          |    | 503,663<br>170,352,832    | (201,163)<br>5,678,070      | 167%             | 442,065                   |
| Transfers In                                                                   | .,                           | .,,.                         |    | -1 1                      | -,                          |                  |                           |
| From Capital Project Funds<br>Other Financing Sources<br>Sale of Equipment     | 16,736,499<br>-              | 17,198,051                   |    | 14,697,127                | 2,500,924                   | 85%              | 13,790,875                |
| Sale of Land/Buildings<br>Insurance Loss Recovery                              | 3,000,000<br>5,000           | 750,000<br>5,000             |    | 750,000                   | - 5,000                     | 100%<br>0%       | 4,350,000<br>16,701       |
| Total Transfers In & Other Financing Sources                                   | 19,741,499                   | 17,953,051                   |    | 15,447,127                | 2,505,924                   | 078              | 18,157,576                |
| TOTAL REVENUES                                                                 | \$ 368,430,359               | \$ 372,836,794               | \$ | 360,736,390               | \$ 12,100,404               | 97%              | \$ 351,190,976            |
| EXPENDITURES<br>Expenditures By Function                                       |                              |                              |    |                           |                             |                  |                           |
| Instruction<br>Pupil Personnel Services                                        | 238,919,890<br>16,873,336    | 232,590,197<br>16,399,218    |    | 228,032,367<br>16,317,220 | 4,557,830<br>81,998         | 98%<br>99%       | 212,851,385<br>13,962,193 |
| Instructional Media Services                                                   | 4,505,056                    | 4,815,548                    |    | 4,249,217                 | 566,331                     | 88%              | 3,668,193                 |
| Curriculum<br>Instructional Staff Training                                     | 4,745,506<br>2,198,633       | 5,464,634<br>2,156,078       |    | 4,950,639<br>1,357,465    | 513,995<br>798,613          | 91%<br>63%       | 5,263,412<br>669,116      |
| Instructional Technology<br>Board                                              | 64,877<br>1,159,303          | 593,771<br>1,223,991         |    | 592,642<br>1,081,500      | 1,129<br>142,491            | 100%<br>88%      | 189,028<br>1,336,453      |
| General Administration                                                         | 1,535,032                    | 1,641,058                    |    | 1,480,295                 | 160,763                     | 90%              | 1,465,717                 |
| School Administration<br>Facility Acquisition & Construction                   | 22,650,403<br>2,615,521      | 23,808,756<br>2,644,273      |    | 23,281,908<br>2,587,747   | 526,848<br>56,526           | 98%<br>98%       | 20,751,444<br>2,745,732   |
| Fiscal Services<br>Food Service                                                | 2,697,459                    | 2,247,603                    |    | 2,050,573                 | 197,030                     | 91%              | 1,881,090                 |
| Central Services                                                               | 7,996,174                    | 8,874,950                    |    | 6,445,849<br>12,656,965   | 2,429,101<br>116,245        | 73%<br>99%       | 5,215,857                 |
| Transportation<br>Operation of Plant                                           | 12,676,395<br>27,521,734     | 12,773,210<br>29,874,992     |    | 28,463,720                | 1,411,272                   | 95%              | 13,005,822<br>29,558,263  |
| Maintenance of Plant<br>Administrative Technology                              | 10,932,619<br>6,418,985      | 9,568,150<br>5,289,215       |    | 9,313,300<br>5,221,400    | 254,850<br>67,815           | 97%<br>99%       | 8,779,822<br>4,815,677    |
| Community Services<br>Debt Service                                             | 2,330,817<br>500,000         | 3,817,711<br>500,000         |    | 3,524,656<br>227,338      | 293,055<br>272,662          | 92%<br>45%       | 2,674,306<br>443,028      |
| Total Expenditures by Function                                                 | 366,341,740                  | 364,283,355                  |    | 351,834,801               | 12,448,554                  | 4070             | 329,276,538               |
| Transfers Out                                                                  |                              |                              |    |                           |                             |                  |                           |
| To Internal Service Fund (Health)<br>Appropriations                            | -                            | 5,964,820                    |    | 5,964,820                 | -                           | 100%             | -                         |
| Reserved for Encumbrance<br>State Required Carryover Programs                  | -                            | -                            |    | -                         | -                           |                  | -                         |
| Unappropriated Fund Balance                                                    | 16,500,000                   | 17,000,000                   | _  | -                         | 17,000,000                  | 0%               |                           |
| Total Transfers Out & Appropriations TOTAL EXPENDITURES & TRANSFERS            | 16,500,000<br>\$ 382,841,740 | 22,964,820<br>\$ 387,248,175 | \$ | 5,964,820<br>357,799,621  | 17,000,000<br>\$ 29,448,554 | 92%              | \$ 329,276,538            |
|                                                                                |                              |                              |    |                           |                             |                  |                           |
| Excess (Deficiency) of Revenue over<br>Expenditures & Financing Sources (Uses) |                              | \$ (14,411,381)              | \$ | 2,936,769                 |                             |                  | \$ 21,914,438             |
| Beginning Fund Balance                                                         | 14,411,381                   | 14,411,381                   |    | 14,411,381                |                             |                  | (7,503,057)               |
| Balance                                                                        | \$ -                         | \$ -                         | \$ | 17,348,150                |                             |                  | \$ 14,411,381             |