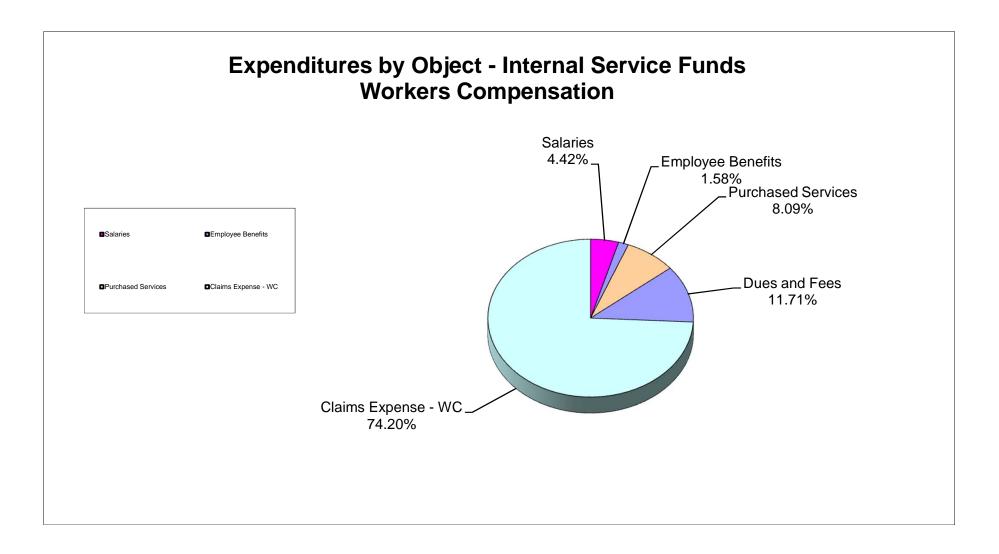

| \$                             | (1,053,310) | \$                     | 74,396    |                                        |                               | \$<br>2,765,758            |  |
| Beginning Fund Balance                                                         |                 | 1,053,310   |                                | 1,053,310   |                        | 1,053,310 |                                        |                               | (1,712,448)                |  |
| Balance                                                                        | \$              | -           | \$                             | -           | \$                     | 1,127,706 |                                        |                               | \$<br>1,053,310            |  |



# School Board of Manatee County Statement of Revenues, Expenditures, and Changes in Fund Balance Trust and Agency Funds As of June 30, 2015

|                                                                         | Original Budget |              | Current Budget |              | YTD as of<br>June 2015 |              | Under/(Over)<br>Collected/<br>Expended |        | Actual<br>as a %<br>of Budget | YTD as of<br>June 2014 |
|-------------------------------------------------------------------------|-----------------|--------------|----------------|--------------|------------------------|--------------|----------------------------------------|--------|-------------------------------|------------------------|
| REVENUES                                                                |