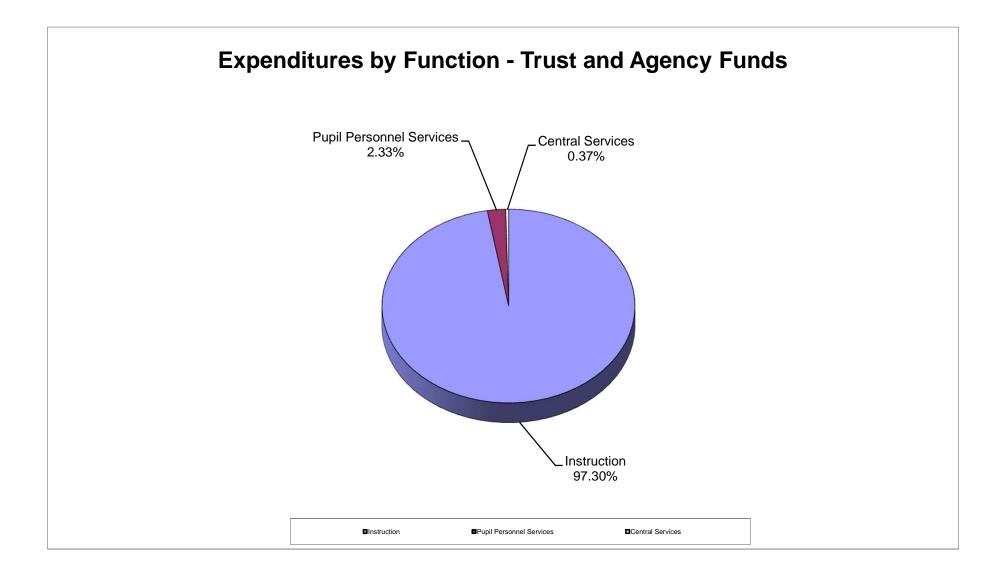

# School Board of Manatee County Combined Statement of Revenues and Expenditures As of June 30, 2015

|                                      |                       |                      |                         |                      | Other Special        |                      |                                       |                                       |                       |
|--------------------------------------|-----------------------|----------------------|-------------------------|----------------------|----------------------|----------------------|---------------------------------------|---------------------------------------|-----------------------|
|                                      |                       | Debt Service         | Capital Projects        | Food Service         | Revenue              | Internal Service     | Trust & Agency                        | TOTAL                                 | TOTAL                 |
|                                      | General Fund          | Funds                | Funds                   | Fund                 | Funds                | Funds                | Funds                                 | June 2015                             | June 2014             |
| Revenue                              | General Fund          | Fullus               | Fullus                  | Fullu                | Fullus               | Fullus               | Funus                                 | Julie 2015                            | June 2014             |
| Federal Direct                       | \$ 519,440            | \$ 932,661           | \$-                     | \$-                  | \$ 2,634,521         | \$-                  | \$-                                   | \$ 4,086,622                          | \$ 4,561,574          |
| Federal Through State                | 1,009,037             | φ 332,001            | Ψ -                     | 19,557,583           | 29,888,637           | Ψ -                  | Ψ -                                   | 50,455,257                            | 46,667,370            |
| State                                | 173,407,954           | 1,587,009            | 2,895,787               | 294,406              | -                    |                      |                                       | 178,185,156                           | 172,934,803           |
| Local                                | 170,352,832           | 202,108              | 68,742,014              | 5,213,893            | -                    | 45,616,314           | 152,944                               | 290,280,105                           | 278,880,830           |
|                                      |                       |                      |                         |                      |                      |                      | · · · · · · · · · · · · · · · · · · · |                                       |                       |
| Total Revenue                        | <u>\$ 345,289,263</u> | <u>\$ 2,721,778</u>  | <u>\$ 71,637,801</u>    | \$25,065,882         | <u>\$ 32,523,158</u> | <u>\$ 45,616,314</u> | <u>\$ 152,944</u>                     | <u>\$ 523,007,140</u>                 | <u>\$ 503,044,577</u> |
| Expenditures                         |                       |                      |                         |                      |                      |                      |                                       |                                       |                       |
| Instruction                          | \$ 228,032,367        | \$-                  | \$-                     | \$-                  | \$ 20,166,351        | \$-                  | \$ 177,137                            | \$ 248,375,855                        | \$ 227,931,362        |
| Pupil Personnel Services             | 16,317,220            | -                    | -                       | -                    | 2,078,965            | -                    | 4,249                                 | 18,400,434                            | 18,370,586            |
| Instructional Media Services         | 4,249,217             | -                    | -                       | -                    | 20                   | -                    | 672                                   | 4,249,909                             | 3,668,256             |
| Curriculum                           | 4,950,639             | -                    | -                       | -                    | 4,369,956            | -                    | -                                     | 9,320,595                             | 9,519,664             |
| Instructional Staff Training         | 1,357,465             | -                    | -                       | -                    | 4,502,088            | -                    | -                                     | 5,859,553                             | 4,864,983             |
| Instructional Technology             | 592,642               | -                    | -                       | -                    | 10,772               | -                    | -                                     | 603,414                               | 191,862               |
| Board                                | 1,081,500             | -                    | -                       | -                    | -                    | -                    | -                                     | 1,081,500                             | 1,336,453             |
| General Administration               | 1,480,295             | -                    | -                       | -                    | 1,148,184            | -                    | -                                     | 2,628,479                             | 2,479,204             |
| School Administration                | 23,281,908            | -                    | -                       | -                    | 44,409               | -                    | -                                     | 23,326,317                            | 20,763,679            |
| Facility Acquisition & Construction  | 2,587,747             | -                    | 12,373,965              | -                    | -                    | -                    | -                                     | 14,961,712                            | 7,516,288             |
| Fiscal Services                      | 2,050,573             | -                    | -                       | -                    | 45,058               | -                    | -                                     | 2,095,631                             | 1.931.355             |
| Food Services                        | -                     | -                    | -                       | 24,235,305           | -                    | -                    | -                                     | 24,235,305                            | 23,104,090            |
| Central Services                     | 6,445,849             | -                    | -                       | -                    | 87,374               | 48,399,841           | -                                     | 54,933,064                            | 48,213,158            |
| Transportation                       | 12,656,965            | -                    | -                       | -                    | 57,463               | -                    | -                                     | 12,714,428                            | 13,081,416            |
| Operation of Plant                   | 28,463,720            | -                    | -                       | -                    | 12,518               | -                    | -                                     | 28,476,238                            | 29,566,112            |
| Maintenance of Plant                 | 9,313,300             | -                    | -                       | -                    | -                    | -                    | -                                     | 9,313,300                             | 8,779,822             |
| Administrative Technology            | 5,221,400             | -                    | -                       | -                    | -                    | -                    | -                                     | 5,221,400                             | 4,815,677             |
| Community Services                   | 3,524,656             | -                    | -                       | -                    | -                    | -                    | -                                     | 3,524,656                             | 2,674,306             |
| Debt Service                         | 227,338               | 40,140,617           | 92,652                  | -                    | -                    | -                    | -                                     | 40,460,607                            | 44,151,691            |
| Total Expenditures                   | \$ 351,834,801        | \$ 40,140,617        | \$ 12,466,617           | \$24,235,305         | \$ 32,523,158        | \$ 48,399,841        | \$ 182,058                            | \$ 509,782,397                        | \$472,959,964         |
|                                      | <u>+</u>              | <u>+,</u>            | <u> </u>                | <u>+ = :,===;===</u> | <u>+</u>             | <u>+,</u>            | <u>+,</u>                             | <u>+</u>                              | +                     |
| Excess (Deficiency) of Revenue over  |                       |                      |                         |                      |                      |                      |                                       |                                       |                       |
| Expenditures                         | \$ (6,545,538)        | \$ (37,418,839)      | \$ 59,171,184           | \$ 830,577           | \$-                  | \$ (2,783,527)       | \$ (29,114)                           | \$ 13,224,743                         | \$ 30,084,613         |
| 1                                    | + (-,,)               | + (,,                | +                       | +,                   | *                    | • (=,: ••,•=: )      | • (                                   | · · · · · · · · · · · · · · · · · · · | +,,                   |
| Other Financing Sources (Uses)       |                       |                      |                         |                      |                      |                      |                                       |                                       |                       |
| Other Financing Sources              | \$ 750,000            | \$ 3,032,323         | \$-                     | \$-                  | \$-                  | \$-                  | \$-                                   | \$ 3,782,323                          | \$ 4,796,404          |
| Other Financing Uses                 | φ 100,000             | ψ 0,002,020          | Ψ -                     | φ -<br>-             | ψ -                  | Ψ -                  | φ -<br>-                              | φ 0,702,020                           | φ τ, / 30, τ04        |
| Transfers In                         | 14,697,127            | 35,515,958           |                         |                      | -                    | \$ 5,964,820         | -                                     | 56,177,905                            | 57,083,413            |
| Transfers Out                        | (5,964,820)           |                      | (50,213,085)            |                      | -                    | φ 0,004,020          | -                                     | (56,177,905)                          | (57,083,413)          |
|                                      |                       | <u> </u>             |                         |                      |                      |                      |                                       |                                       |                       |
| Total Other Financing Sources (Uses) | <u>\$ 9,482,307</u>   | <u>\$ 38,548,281</u> | <u>\$ (50,213,085</u> ) | <u>\$</u> -          | <u>\$</u>            | <u>\$ 5,964,820</u>  | <u>\$ -</u>                           | <u>\$ 3,782,323</u>                   | <u>\$ 4,796,404</u>   |
| Excess (Deficiency) of Revenue over  |                       |                      |                         |                      |                      |                      |                                       |                                       |                       |
| Expenditures & Financing Sources     |                       |                      |                         |                      |                      |                      |                                       |                                       |                       |
| (Uses)                               | \$ 2,936,769          | \$ 1,129,442         | \$ 8,958,099            | \$ 830,577           | \$-                  | \$ 3,181,293         | \$ (29,114)                           | \$ 17,007,066                         | \$ 34,881,017         |
|                                      |                       | . , .,               | ,                       |                      |                      | ·····                | <u> </u>                              | . ,                                   |                       |