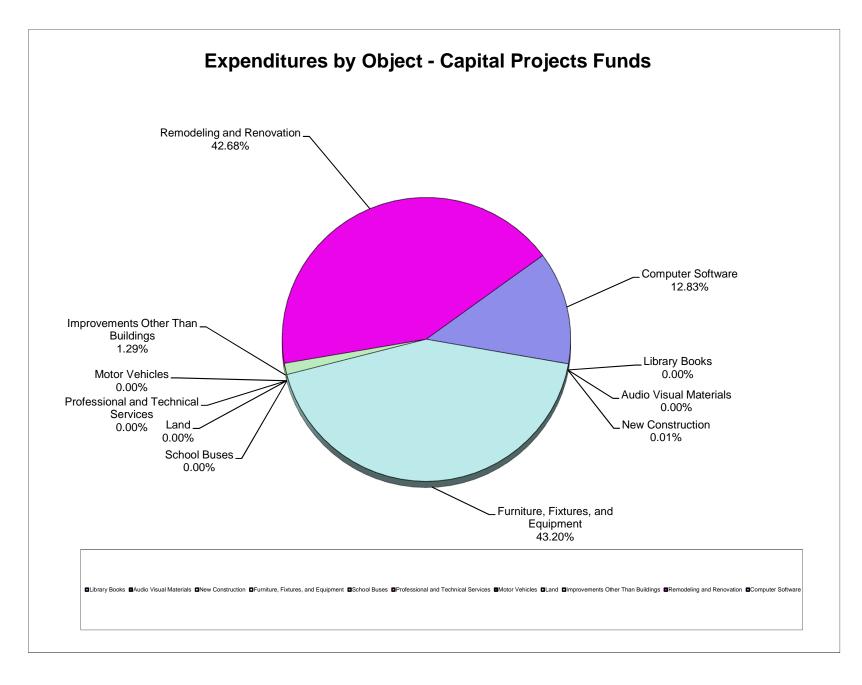

# School Board of Manatee County Statement of Revenues, Expenditures, and Changes in Fund Balance Capital Projects Funds As of June 30, 2015

|                                                                        | Original Budget      |    | Current Budget       |    | YTD as of<br>June 2015 | Under/(Over)<br>Collected/<br>Expended | Actual<br>as a %<br>of Budget |    | YTD as of<br>June 2014 |
|------------------------------------------------------------------------|----------------------|----|----------------------|----|------------------------|----------------------------------------|-------------------------------|----|------------------------|
| REVENUES                                                               |                      |    |                      |    |                        |                                        |                               |    |                        |
| Federal Through State                                                  |                      |    |                      |    |                        |                                        |                               |    |                        |
| State Fiscal Stabilization-K12                                         |                      |    |                      |    | <u> </u>               |                                        |                               |    | -                      |
| Total Federal Through State                                            | -                    |    | -                    |    | -                      | -                                      |                               |    | -                      |
| State                                                                  |                      |    |                      |    |                        |                                        |                               |    |                        |
| CO&DS Distributed                                                      | 171,397              |    | 223,524              |    | 223,524                | -                                      | 100%                          |    | 163,843                |
| Interest on Undist. CO&DS                                              | -                    |    | 11,873               |    | 11,873                 | -                                      | 100%                          |    | 8,553                  |
| Public Education Capital Outlay PECO<br>Charter School Cap Outlay PECO | 827,659<br>1,800,000 |    | 827,659<br>1,743,616 |    | 827,659<br>1,743,616   | -                                      | 100%<br>100%                  |    | -<br>1.936.103         |
| Other Miscellaneous State Revenue                                      | 75,000               |    | 89,115               |    | 89,115                 | -                                      | 100%                          |    | 65,077                 |
| Total State                                                            | 2,874,056            |    | 2,895,787            |    | 2,895,787              | 0                                      |                               |    | 2,173,576              |
| Local                                                                  |                      |    |                      |    |                        |                                        |                               |    |                        |
| District Capital Taxes                                                 | 40,229,777           |    | 40,494,409           |    | 40,494,409             | -                                      | 100%                          |    | 37,542,670             |
| Local Sales Tax                                                        | 27,493,681           |    | 28,209,372           |    | 28,209,372             | -                                      | 100%                          |    | 26,436,232             |
| Interest on Investments                                                | -                    |    | 16,126               |    | 16,126                 | -                                      | 100%                          |    | 6,366                  |
| Other Miscellaneous Local Sources                                      | -                    |    | 22,107               |    | 22,107                 | -                                      | 100%                          |    | 43,331                 |
| Impact Fees<br>Refund of Prior Year Expense                            | -                    |    | -                    |    | -                      | -                                      |                               |    | 153,480<br>1,400,175   |
| Total Local                                                            | 67,723,458           |    | 68,742,014           |    | 68,742,014             | 0                                      |                               |    | 65,582,254             |
|                                                                        | 07,720,400           |    | 00,742,014           |    | 00,7 42,014            | 0                                      |                               |    | 00,002,204             |
| Other Financing Sources                                                |                      |    |                      |    |                        |                                        |                               |    |                        |
| SBE Bonds<br>Section 1011 Loan                                         | -                    |    | -                    |    | -                      | -                                      |                               |    | -                      |
| Sale of Land                                                           | -                    |    | -                    |    | -                      | -                                      |                               |    | -                      |
| Sale of Buildings                                                      | -                    |    | -                    |    | -                      | -                                      |                               |    | -                      |
| Other Financing Sources                                                | -                    |    | -                    |    | -                      | -                                      |                               |    | 429,702                |
| Gain on Disposition of Assets                                          | -                    |    | -                    |    | -                      | -                                      |                               |    | -                      |
| Premium on Sale of Bonds<br>Premium on COPs                            | -                    |    | -                    |    | -                      | -                                      |                               |    | -                      |
| Total Other Financing Sources                                          |                      |    | -                    |    |                        |                                        |                               |    | 429,702                |
| TOTAL REVENUES                                                         | ¢ 70 507 544         | ¢  | 74 627 004           | ¢  | 74 697 004             | ¢                                      | 100%                          | ¢  |                        |
| TOTAL REVENCES                                                         | \$ 70,597,514        | \$ | 71,637,801           | \$ | 71,637,801             | \$-                                    | 100%                          | \$ | 68,185,532             |
| EXPENDITURES                                                           |                      |    |                      |    |                        |                                        |                               |    |                        |
| Facility Acquisition & Construction                                    |                      |    |                      |    |                        |                                        |                               |    |                        |
| Library Books                                                          | -                    |    | -                    |    | -                      | -                                      |                               |    | -                      |
| Audio Visual Materials<br>New Construction                             | -<br>30,783,004      |    | -<br>16,640,850      |    | -<br>1,000             | -<br>16,639,850                        | 0%                            |    | -<br>2,120             |
| Furniture, Fixtures, and Equipment                                     | 1,954,000            |    | 6,077,161            |    | 5,344,985              | 732,176                                | 88%                           |    | 2,349,790              |
| School Buses                                                           | 1,500,000            |    | 1,500,000            |    | -                      | 1,500,000                              | 0%                            |    |                        |
| Professional and Technical Services                                    | -                    |    | -                    |    | -                      | -                                      |                               |    | -                      |
| Motor Vehicles                                                         | -                    |    | -                    |    | -                      | -                                      |                               |    | -                      |
| Land<br>Improvements Other Than Buildings                              | -<br>5,359           |    | -<br>195,149         |    | -<br>160,165           | -<br>34,984                            | 82%                           |    | -<br>84,412            |
| Remodeling and Renovation                                              | 3,804,641            |    | 12,634,042           |    | 5,280,686              | 7,353,356                              | 42%                           |    | 2,224,777              |
| Computer Software                                                      | -                    |    | 1,684,927            |    | 1,587,129              | 97,798                                 | 94%                           |    | 109,457                |
| Total Facility Acquisition & Construction                              | 38,047,004           |    | 38,732,129           |    | 12,373,965             | 26,358,164                             |                               |    | 4,770,556              |
|                                                                        |                      |    |                      |    |                        |                                        |                               |    |                        |
| Debt Service<br>Principal                                              |                      |    | 80,413               |    | 80,413                 |                                        | 100%                          |    | 91,652                 |
| Interest                                                               | -                    |    | 11,239               |    | 11,239                 | -                                      | 100%                          |    | 91,052                 |
| Dues and Fees                                                          | -                    |    | 1,000                |    | 1,000                  | -                                      | 100%                          |    | 999                    |
| Total Debt Service                                                     | -                    |    | 92,652               |    | 92,652                 | -                                      |                               |    | 92,651                 |
| Transfers Out                                                          |                      |    |                      |    |                        |                                        |                               |    |                        |
| To General Fund                                                        | 15,736,499           |    | 16,198,051           |    | 14,697,127             | 1,500,924                              | 91%                           |    | 13,790,875             |
| To Debt Service                                                        | 35,715,000           |    | 35,515,958           |    | 35,515,958             |                                        | 100%                          |    | 42,363,372             |
| Total Transfers Out                                                    | 51,451,499           |    | 51,714,009           |    | 50,213,085             | 1,500,924                              |                               |    | 56,154,247             |
| TOTAL EXPENDITURES & TRANSFERS                                         | \$ 89,498,503        | \$ | 90,538,790           | \$ | 62,679,702             | \$ 27,859,088                          | 69%                           | \$ | 61,017,454             |
| Excess (Deficiency) of Revenue over                                    |                      |    |                      |    |                        |                                        |                               |    |                        |
| Expenditures & Financing Sources (Uses)                                | \$ (18,900,989)      | \$ | (18,900,989)         | \$ | 8,958,099              |                                        |                               | \$ | 7,168,078              |
| Beginning Fund Balance                                                 | 18,900,989           |    | 18,900,989           |    | 18,900,989             |                                        |                               |    | 11,732,911             |
| Balance                                                                | \$-                  | \$ | -                    | \$ | 27,859,088             |                                        |                               | \$ | 18,900,989             |