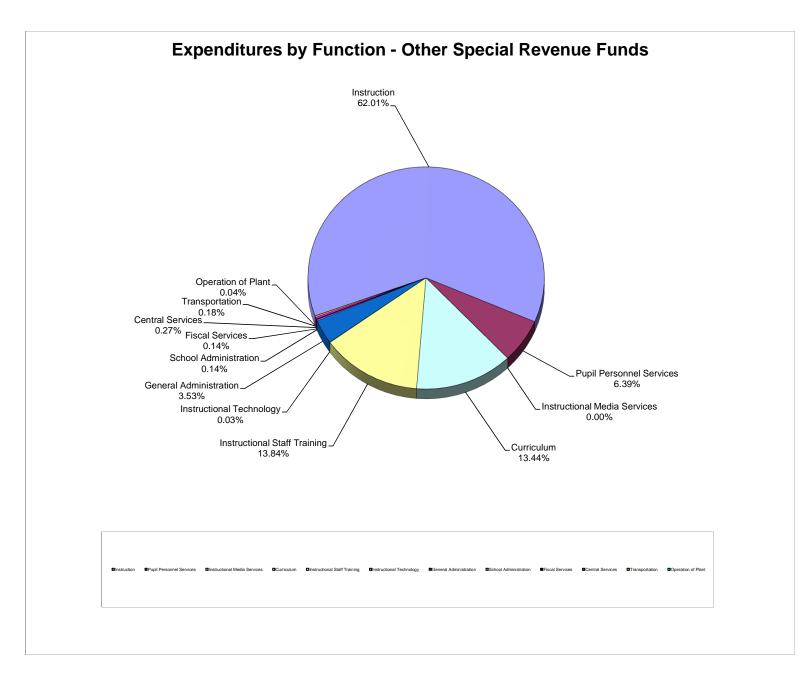

# School Board of Manatee County Combined Statement of Revenues and Expenditures As of June 30, 2015

|                                      |                       |                      |                         |                      | Other Special        |                      |                                       |                                       |                       |
|--------------------------------------|-----------------------|----------------------|-------------------------|----------------------|----------------------|----------------------|---------------------------------------|---------------------------------------|-----------------------|
|                                      |                       | Debt Service         | Capital Projects        | Food Service         | Revenue              | Internal Service     | Trust & Agency                        | TOTAL                                 | TOTAL                 |
|                                      | General Fund          | Funds                | Funds                   | Fund                 | Funds                | Funds                | Funds                                 | June 2015                             | June 2014             |
| Revenue                              | General Fund          | Fullus               | Fullus                  | Fullu                | Fullus               | Fullus               | Funus                                 | Julie 2015                            | June 2014             |
| Federal Direct                       | \$ 519,440            | \$ 932,661           | \$-                     | \$-                  | \$ 2,634,521         | \$-                  | \$-                                   | \$ 4,086,622                          | \$ 4,561,574          |
| Federal Through State                | 1,009,037             | φ 332,001            | Ψ -                     | 19,557,583           | 29,888,637           | Ψ -                  | Ψ -                                   | 50,455,257                            | 46,667,370            |
| State                                | 173,407,954           | 1,587,009            | 2,895,787               | 294,406              | -                    |                      |                                       | 178,185,156                           | 172,934,803           |
| Local                                | 170,352,832           | 202,108              | 68,742,014              | 5,213,893            | -                    | 45,616,314           | 152,944                               | 290,280,105                           | 278,880,830           |
|                                      |                       |                      |                         |                      |                      |                      | · · · · · · · · · · · · · · · · · · · |                                       |                       |
| Total Revenue                        | <u>\$ 345,289,263</u> | <u>\$ 2,721,778</u>  | <u>\$ 71,637,801</u>    | \$25,065,882         | <u>\$ 32,523,158</u> | <u>\$ 45,616,314</u> | <u>\$ 152,944</u>                     | <u>\$ 523,007,140</u>                 | <u>\$ 503,044,577</u> |
| Expenditures                         |                       |                      |                         |                      |                      |                      |                                       |                                       |                       |
| Instruction                          | \$ 228,032,367        | \$-                  | \$-                     | \$-                  | \$ 20,166,351        | \$-                  | \$ 177,137                            | \$ 248,375,855                        | \$ 227,931,362        |
| Pupil Personnel Services             | 16,317,220            | -                    | -                       | -                    | 2,078,965            | -                    | 4,249                                 | 18,400,434                            | 18,370,586            |
| Instructional Media Services         | 4,249,217             | -                    | -                       | -                    | 20                   | -                    | 672                                   | 4,249,909                             | 3,668,256             |
| Curriculum                           | 4,950,639             | -                    | -                       | -                    | 4,369,956            | -                    | -                                     | 9,320,595                             | 9,519,664             |
| Instructional Staff Training         | 1,357,465             | -                    | -                       | -                    | 4,502,088            | -                    | -                                     | 5,859,553                             | 4,864,983             |
| Instructional Technology             | 592,642               | -                    | -                       | -                    | 10,772               | -                    | -                                     | 603,414                               | 191,862               |
| Board                                | 1,081,500             | -                    | -                       | -                    | -                    | -                    | -                                     | 1,081,500                             | 1,336,453             |
| General Administration               | 1,480,295             | -                    | -                       | -                    | 1,148,184            | -                    | -                                     | 2,628,479                             | 2,479,204             |
| School Administration                | 23,281,908            | -                    | -                       | -                    | 44,409               | -                    | -                                     | 23,326,317                            | 20,763,679            |
| Facility Acquisition & Construction  | 2,587,747             | -                    | 12,373,965              | -                    | -                    | -                    | -                                     | 14,961,712                            | 7,516,288             |
| Fiscal Services                      | 2,050,573             | -                    | -                       | -                    | 45,058               | -                    | -                                     | 2,095,631                             | 1.931.355             |
| Food Services                        | -                     | -                    | -                       | 24,235,305           | -                    | -                    | -                                     | 24,235,305                            | 23,104,090            |
| Central Services                     | 6,445,849             | -                    | -                       | -                    | 87,374               | 48,399,841           | -                                     | 54,933,064                            | 48,213,158            |
| Transportation                       | 12,656,965            | -                    | -                       | -                    | 57,463               | -                    | -                                     | 12,714,428                            | 13,081,416            |
| Operation of Plant                   | 28,463,720            | -                    | -                       | -                    | 12,518               | -                    | -                                     | 28,476,238                            | 29,566,112            |
| Maintenance of Plant                 | 9,313,300             | -                    | -                       | -                    | -                    | -                    | -                                     | 9,313,300                             | 8,779,822             |
| Administrative Technology            | 5,221,400             | -                    | -                       | -                    | -                    | -                    | -                                     | 5,221,400                             | 4,815,677             |
| Community Services                   | 3,524,656             | -                    | -                       | -                    | -                    | -                    | -                                     | 3,524,656                             | 2,674,306             |
| Debt Service                         | 227,338               | 40,140,617           | 92,652                  | -                    | -                    | -                    | -                                     | 40,460,607                            | 44,151,691            |
| Total Expenditures                   | \$ 351,834,801        | \$ 40,140,617        | \$ 12,466,617           | \$24,235,305         | \$ 32,523,158        | \$ 48,399,841        | \$ 182,058                            | \$ 509,782,397                        | \$472,959,964         |
|                                      | <u>+</u>              | <u>+,</u>            | <u> </u>                | <u>+ = :,===;===</u> | <u>+</u>             | <u>+,</u>            | <u>+,</u>                             | <u>+</u>                              | +                     |
| Excess (Deficiency) of Revenue over  |                       |                      |                         |                      |                      |                      |                                       |                                       |                       |
| Expenditures                         | \$ (6,545,538)        | \$ (37,418,839)      | \$ 59,171,184           | \$ 830,577           | \$-                  | \$ (2,783,527)       | \$ (29,114)                           | \$ 13,224,743                         | \$ 30,084,613         |
| 1                                    | + (-,,)               | + (,,                | +                       | +,                   | *                    | • (=,: ••,•=: )      | • (                                   | · · · · · · · · · · · · · · · · · · · | +,,                   |
| Other Financing Sources (Uses)       |                       |                      |                         |                      |                      |                      |                                       |                                       |                       |
| Other Financing Sources              | \$ 750,000            | \$ 3,032,323         | \$-                     | \$-                  | \$-                  | \$-                  | \$-                                   | \$ 3,782,323                          | \$ 4,796,404          |
| Other Financing Uses                 | φ 100,000             | ψ 0,002,020          | Ψ -                     | φ -<br>-             | ψ -                  | Ψ -                  | φ -<br>-                              | φ 0,702,020                           | φ τ, / 30, τ04        |
| Transfers In                         | 14,697,127            | 35,515,958           |                         |                      | -                    | \$ 5,964,820         | -                                     | 56,177,905                            | 57,083,413            |
| Transfers Out                        | (5,964,820)           |                      | (50,213,085)            |                      | -                    | φ 0,004,020          | -                                     | (56,177,905)                          | (57,083,413)          |
|                                      |                       | <u> </u>             |                         |                      |                      |                      |                                       |                                       |                       |
| Total Other Financing Sources (Uses) | <u>\$ 9,482,307</u>   | <u>\$ 38,548,281</u> | <u>\$ (50,213,085</u> ) | <u>\$</u> -          | <u>\$</u>            | <u>\$ 5,964,820</u>  | <u>\$ -</u>                           | <u>\$ 3,782,323</u>                   | <u>\$ 4,796,404</u>   |
| Excess (Deficiency) of Revenue over  |                       |                      |                         |                      |                      |                      |                                       |                                       |                       |
| Expenditures & Financing Sources     |                       |                      |                         |                      |                      |                      |                                       |                                       |                       |
| (Uses)                               | \$ 2,936,769          | \$ 1,129,442         | \$ 8,958,099            | \$ 830,577           | \$-                  | \$ 3,181,293         | \$ (29,114)                           | \$ 17,007,066                         | \$ 34,881,017         |
|                                      |                       | . , .,               | ,                       |                      |                      | ·····                | <u> </u>                              | . ,                                   |                       |