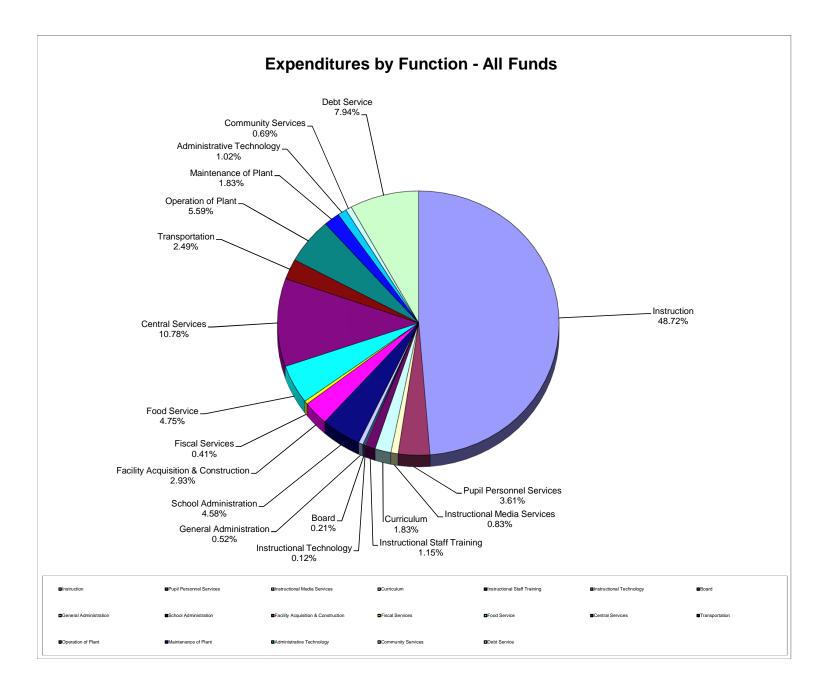

# School Board of Manatee County Combined Statement of Revenues and Expenditures As of June 30, 2015

|                                      |                       |                      |                         |                      | Other Special        |                      |                                       |                                       |                       |
|--------------------------------------|-----------------------|----------------------|-------------------------|----------------------|----------------------|----------------------|---------------------------------------|---------------------------------------|-----------------------|
|                                      |                       | Debt Service         | Capital Projects        | Food Service         | Revenue              | Internal Service     | Trust & Agency                        | TOTAL                                 | TOTAL                 |
|                                      | General Fund          | Funds                | Funds                   | Fund                 | Funds                | Funds                | Funds                                 | June 2015                             | June 2014             |
| Revenue                              | General Fund          | Fullus               | Fullus                  | Fullu                | Fullus               | Fullus               | Funus                                 | Julie 2015                            | June 2014             |
| Federal Direct                       | \$ 519,440            | \$ 932,661           | \$-                     | \$-                  | \$ 2,634,521         | \$-                  | \$-                                   | \$ 4,086,622                          | \$ 4,561,574          |
| Federal Through State                | 1,009,037             | φ 332,001            | Ψ -                     | 19,557,583           | 29,888,637           | Ψ -                  | Ψ -                                   | 50,455,257                            | 46,667,370            |
| State                                | 173,407,954           | 1,587,009            | 2,895,787               | 294,406              | -                    |                      |                                       | 178,185,156                           | 172,934,803           |
| Local                                | 170,352,832           | 202,108              | 68,742,014              | 5,213,893            | -                    | 45,616,314           | 152,944                               | 290,280,105                           | 278,880,830           |
|                                      |                       |                      |                         |                      |                      |                      | · · · · · · · · · · · · · · · · · · · |                                       |                       |
| Total Revenue                        | <u>\$ 345,289,263</u> | <u>\$ 2,721,778</u>  | <u>\$ 71,637,801</u>    | \$25,065,882         | <u>\$ 32,523,158</u> | <u>\$ 45,616,314</u> | <u>\$ 152,944</u>                     | <u>\$ 523,007,140</u>                 | <u>\$ 503,044,577</u> |
| Expenditures                         |                       |                      |                         |                      |                      |                      |                                       |                                       |                       |
| Instruction                          | \$ 228,032,367        | \$-                  | \$-                     | \$-                  | \$ 20,166,351        | \$-                  | \$ 177,137                            | \$ 248,375,855                        | \$ 227,931,362        |
| Pupil Personnel Services             | 16,317,220            | -                    | -                       | -                    | 2,078,965            | -                    | 4,249                                 | 18,400,434                            | 18,370,586            |
| Instructional Media Services         | 4,249,217             | -                    | -                       | -                    | 20                   | -                    | 672                                   | 4,249,909                             | 3,668,256             |
| Curriculum                           | 4,950,639             | -                    | -                       | -                    | 4,369,956            | -                    | -                                     | 9,320,595                             | 9,519,664             |
| Instructional Staff Training         | 1,357,465             | -                    | -                       | -                    | 4,502,088            | -                    | -                                     | 5,859,553                             | 4,864,983             |
| Instructional Technology             | 592,642               | -                    | -                       | -                    | 10,772               | -                    | -                                     | 603,414                               | 191,862               |
| Board                                | 1,081,500             | -                    | -                       | -                    | -                    | -                    | -                                     | 1,081,500                             | 1,336,453             |
| General Administration               | 1,480,295             | -                    | -                       | -                    | 1,148,184            | -                    | -                                     | 2,628,479                             | 2,479,204             |
| School Administration                | 23,281,908            | -                    | -                       | -                    | 44,409               | -                    | -                                     | 23,326,317                            | 20,763,679            |
| Facility Acquisition & Construction  | 2,587,747             | -                    | 12,373,965              | -                    | -                    | -                    | -                                     | 14,961,712                            | 7,516,288             |
| Fiscal Services                      | 2,050,573             | -                    | -                       | -                    | 45,058               | -                    | -                                     | 2,095,631                             | 1.931.355             |
| Food Services                        | -                     | -                    | -                       | 24,235,305           | -                    | -                    | -                                     | 24,235,305                            | 23,104,090            |
| Central Services                     | 6,445,849             | -                    | -                       | -                    | 87,374               | 48,399,841           | -                                     | 54,933,064                            | 48,213,158            |
| Transportation                       | 12,656,965            | -                    | -                       | -                    | 57,463               | -                    | -                                     | 12,714,428                            | 13,081,416            |
| Operation of Plant                   | 28,463,720            | -                    | -                       | -                    | 12,518               | -                    | -                                     | 28,476,238                            | 29,566,112            |
| Maintenance of Plant                 | 9,313,300             | -                    | -                       | -                    | -                    | -                    | -                                     | 9,313,300                             | 8,779,822             |
| Administrative Technology            | 5,221,400             | -                    | -                       | -                    | -                    | -                    | -                                     | 5,221,400                             | 4,815,677             |
| Community Services                   | 3,524,656             | -                    | -                       | -                    | -                    | -                    | -                                     | 3,524,656                             | 2,674,306             |
| Debt Service                         | 227,338               | 40,140,617           | 92,652                  | -                    | -                    | -                    | -                                     | 40,460,607                            | 44,151,691            |
| Total Expenditures                   | \$ 351,834,801        | \$ 40,140,617        | \$ 12,466,617           | \$24,235,305         | \$ 32,523,158        | \$ 48,399,841        | \$ 182,058                            | \$ 509,782,397                        | \$472,959,964         |
|                                      | <u>+</u>              | <u>+,</u>            | <u> </u>                | <u>+ = :,===;===</u> | <u>+</u>             | <u>+,</u>            | <u>+,</u>                             | <u>+</u>                              | +                     |
| Excess (Deficiency) of Revenue over  |                       |                      |                         |                      |                      |                      |                                       |                                       |                       |
| Expenditures                         | \$ (6,545,538)        | \$ (37,418,839)      | \$ 59,171,184           | \$ 830,577           | \$-                  | \$ (2,783,527)       | \$ (29,114)                           | \$ 13,224,743                         | \$ 30,084,613         |
| 1                                    | + (-,,)               | + (,,                | +                       | +,                   | *                    | • (=,: ••,•=: )      | • (                                   | · · · · · · · · · · · · · · · · · · · | +,,                   |
| Other Financing Sources (Uses)       |                       |                      |                         |                      |                      |                      |                                       |                                       |                       |
| Other Financing Sources              | \$ 750,000            | \$ 3,032,323         | \$-                     | \$-                  | \$-                  | \$-                  | \$-                                   | \$ 3,782,323                          | \$ 4,796,404          |
| Other Financing Uses                 | φ 100,000             | ψ 0,002,020          | Ψ -                     | φ -<br>-             | ψ -                  | Ψ -                  | φ -<br>-                              | φ 0,702,020                           | φ τ, / 30, τ04        |
| Transfers In                         | 14,697,127            | 35,515,958           |                         |                      | -                    | \$ 5,964,820         | -                                     | 56,177,905                            | 57,083,413            |
| Transfers Out                        | (5,964,820)           |                      | (50,213,085)            |                      | -                    | φ 0,004,020          | -                                     | (56,177,905)                          | (57,083,413)          |
|                                      |                       | <u> </u>             |                         |                      |                      |                      |                                       |                                       |                       |
| Total Other Financing Sources (Uses) | <u>\$ 9,482,307</u>   | <u>\$ 38,548,281</u> | <u>\$ (50,213,085</u> ) | <u>\$</u> -          | <u>\$</u>            | <u>\$ 5,964,820</u>  | <u>\$ -</u>                           | <u>\$ 3,782,323</u>                   | <u>\$ 4,796,404</u>   |
| Excess (Deficiency) of Revenue over  |                       |                      |                         |                      |                      |                      |                                       |                                       |                       |
| Expenditures & Financing Sources     |                       |                      |                         |                      |                      |                      |                                       |                                       |                       |
| (Uses)                               | \$ 2,936,769          | \$ 1,129,442         | \$ 8,958,099            | \$ 830,577           | \$-                  | \$ 3,181,293         | \$ (29,114)                           | \$ 17,007,066                         | \$ 34,881,017         |
|                                      |                       | . , .,               | ,                       |                      |                      | ·····                | <u> </u>                              | . ,                                   |                       |