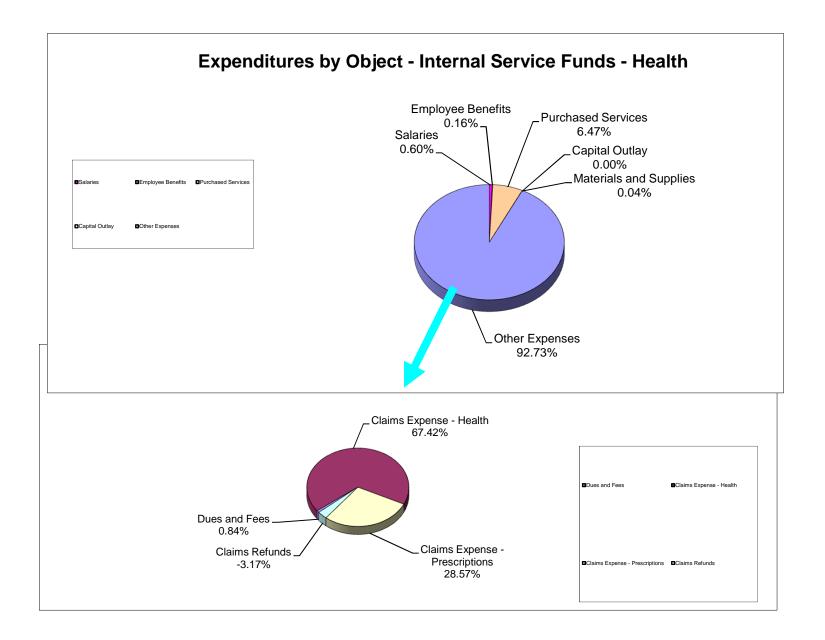

|                             |
| Expenditures & Financing Sources (Uses)                | \$ | (5,084,769)    | \$ | (5,084,769)              | \$<br>3,106,897             |                                            |                               | \$<br>(218,285)             |
| Beginning Fund Balance                                 |    | 5,084,769      |    | 5,084,769                | 5,084,769                   |                                            |                               | 5,303,054                   |
| Balance                                                | \$ | -              | \$ | -                        | \$<br>8,191,666             |                                            |                               | \$<br>5,084,769             |



## School Board of Manatee County Statement of Revenues, Expenditures, and Changes in Fund Balance Internal Service Funds - Workers Compensation As of June 30, 2015

|                                                                                | Original Budget |             | Original Budget Current Budget |             | YTD as of<br>June 2015 |           | Inder/(Over)<br>Collected/<br>Expended | Actual<br>as a %<br>of Budget | <br>YTD as of<br>June 2014 |  |
|--------------------------------------------------------------------------------|-----------------|-------------|--------------------------------|-------------|------------------------|-----------|----------------------------------------|-------------------------------|----------------------------|--|
| REVENUES