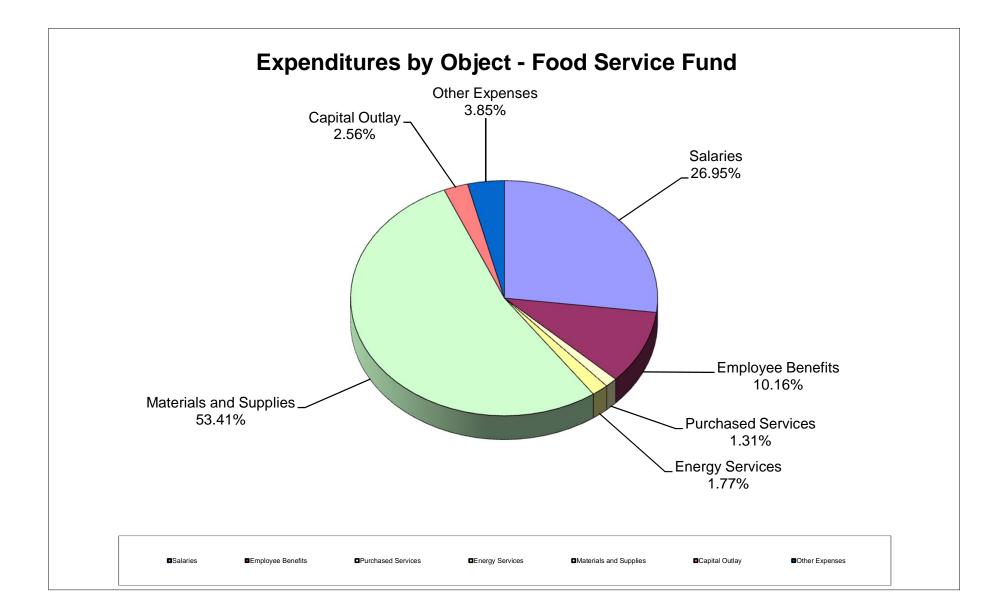

|                            |
| Expenditures & Financing Sources (Uses)                 | \$ | (6,532,468)            | \$ | (6,532,468)            | \$<br>830,577              |                                            |                               | \$<br>1,730,579            |
| Beginning Fund Balance                                  |    | 6,532,468              |    | 6,532,468              | 6,532,468                  |                                            |                               | 4,801,889                  |
| Balance                                                 | \$ | -                      | \$ | -                      | \$<br>7,363,045            |                                            |                               | \$<br>6,532,468            |



# School Board of Manatee County Statement of Revenues, Expenditures, and Changes in Fund Balance Other Special Revenue Funds As of June 30, 2015

|                                                                                   | C  | Driginal Budget | С  | current Budget |    | YTD as of<br>June 2015 | ι  | Jnder/(Over)<br>Collected/<br>Expended | Actual<br>as a %<br>of Budget |    | YTD as of<br>June 2014 |
|-----------------------------------------------------------------------------------|----|-----------------|----|----------------|----|------------------------|----|----------------------------------------|-------------------------------|----|------------------------|
| REVENUES                                                                          |    |                 |    |