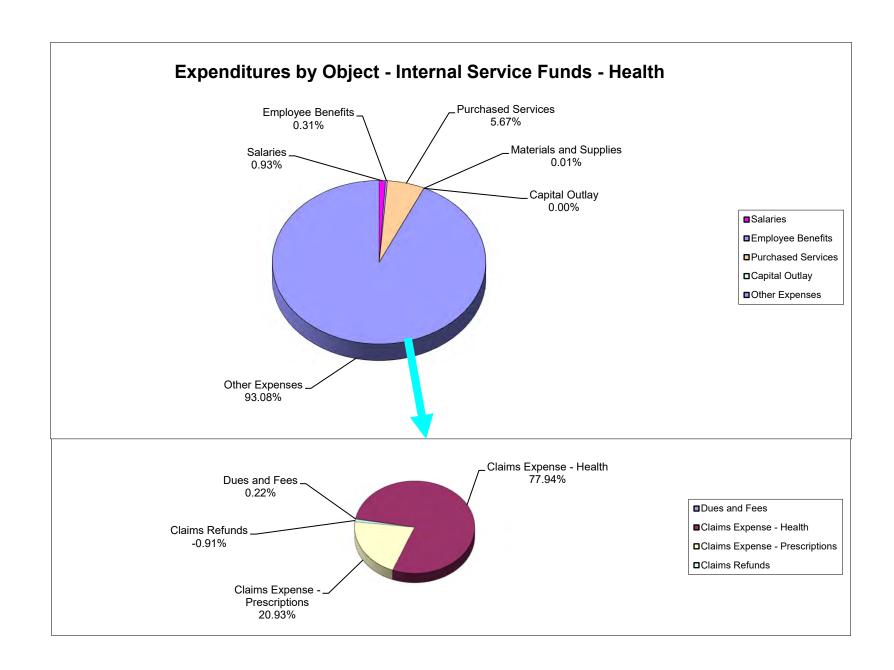

### School District of Manatee County, Florida Statement of Revenues, Expenditures and Changes in Fund Balance (Unaudited) For Month Ended August 31, 2024

|                                              |               |                       |                           |                      | Other Special     |                           |                         |                      |                      |
|----------------------------------------------|---------------|-----------------------|---------------------------|----------------------|-------------------|---------------------------|-------------------------|----------------------|----------------------|
|                                              | General Fund  | Debt Service<br>Funds | Capital Projects<br>Funds | Food Service<br>Fund | Revenue<br>Funds* | Internal Service<br>Funds | Trust & Agency<br>Funds | Total<br>August 2024 | Total<br>August 2023 |
| REVENUES                                     |               |                       |                           |                      |                   |                           |                         |                      | -                    |
| Federal Direct                               | \$ - 9        | -                     | \$ -                      | \$ -                 | \$ 76,119         | \$ -                      | \$ 17,883               | \$ 94,002            | 716,399              |
| Federal Through State                        | 486,794       | -                     | -                         | 2,482,290            | 7,695,010         | -                         | -                       | 10,664,095           | 9,220,400            |
| State                                        | 30,316,059    | -                     | 1,015,677                 | -                    | -                 | -                         | -                       | 31,331,736           | 28,710,406           |
| Local                                        | 8,427,488     | 149,173               | 8,200,291                 | 520,438              |                   | 5,621,234                 | 320,333                 | 23,238,957           | 22,419,127           |
| Total Revenues                               | 39,230,341    | 149,173               | 9,215,968                 | 3,002,729            | 7,771,129         | 5,621,234                 | 338,216                 | 65,328,789           | 61,066,332           |
| EXPENDITURES                                 |               |                       |                           |                      |                   |                           |                         |                      |                      |
| Instruction                                  | 43.845.246    | _                     | _                         | _                    | 4,482,990         | _                         | 2,750                   | 48.330.985           | 44,395,007           |
| Student Support Services                     | 3,025,490     |                       | _                         |                      | 358,346           | -                         | 190                     | 3,384,026            | 3,408,826            |
| Instructional Media Services                 | 607,682       |                       | _                         |                      | -                 | -                         | -                       | 607,682              | 600,536              |
| Instruction & Curriculum Development         | 1,525,353     | _                     | _                         |                      | 1,352,618         | -                         | -                       | 2,877,972            | 2,375,021            |
| Instructional Staff Training Services        | 286,882       |                       | _                         |                      | 1,228,699         | -                         | -                       | 1,515,581            | 1,710,095            |
| Instruction Related Technology               | -             | _                     | -                         | _                    | 119               | _                         | _                       | 119                  | 4,083                |
| School Board                                 | 107,374       | -                     | _                         | -                    | -                 | -                         | _                       | 107,374              | 119,630              |
| General Administration                       | 525,733       | _                     | _                         | _                    | 186,393           | _                         | _                       | 712,127              | 680,884              |
| School Administration                        | 5,692,346     | _                     | -                         | _                    | -                 | _                         | _                       | 5,692,346            | 5,307,589            |
| Facilities Acquisition & Construction        | 1,273,436     | -                     | 34,503,232                | -                    | _                 | -                         | _                       | 35,776,668           | 23,771,058           |
| Fiscal Services                              | 553,681       | _                     |                           | -                    | 20,328            | _                         | _                       | 574,010              | 517,286              |
| Food Services                                | -             | -                     | -                         | 4,106,879            | ,                 | -                         | -                       | 4,106,879            | 4,117,782            |
| Central Services                             | 2,288,964     | -                     | _                         |                      | 36,970            | 11,090,374                | _                       | 13,416,308           | 14,629,053           |
| Student Transportation                       | 2,620,126     | _                     | _                         | -                    | 64,233            |                           | _                       | 2,684,359            | 2,292,210            |
| Operation of Plant                           | 11,283,824    | -                     | _                         | -                    | 36,348            | -                         | -                       | 11,320,172           | 12,026,534           |
| Maintenance of Plant                         | 1,722,742     | _                     | _                         | -                    | -                 | _                         | _                       | 1,722,742            | 1,669,587            |
| Administrative Technology Services           | 1,773,028     | _                     | _                         | _                    | _                 | _                         | -                       | 1,773,028            | 1,435,837            |
| Community Services                           | 649,447       | _                     | _                         | _                    | 4,085             |                           | _                       | 653,532              | 517,708              |
| Debt Service                                 | -             | 1,500                 | 536,346                   |                      | 4,000             |                           |                         | 537,846              | 296,983              |
| Total Expenditures                           | 77,781,355    | 1,500                 | 35,039,579                | 4,106,879            | 7,771,129         | 11,090,374                | 2,940                   | 135,793,755          | 119,875,708          |
| Excess (Deficiency) of Revenue Over          |               |                       |                           |                      |                   |                           |                         |                      |                      |
| (Under) Expenditures                         | (38,551,014)  | 147,673               | (25,823,611)              | (1,104,150)          |                   | (5,469,140)               | 335,276                 | (70,464,966)         | (58,809,377)         |
| Other Financing Sources (Uses)               |               |                       |                           |                      |                   |                           |                         |                      |                      |
| Other Financing Sources                      | _             |                       | 611,145                   |                      |                   |                           |                         | 611,145              | _                    |
| Other Financing Sources Other Financing Uses | <u> </u>      | <u> </u>              |                           | <u>-</u>             |                   | <u>-</u>                  | <u>-</u>                |                      |                      |
| Transfers In                                 | 7,883,489     | 1.500                 | <u></u> _                 | <u>-</u>             | <u>-</u>          |                           | <u>-</u>                | 7.884.989            | 8,552,191            |
| Transfers Out                                | 7,000,709     | 1,500                 | (7,884,989)               |                      | <u> </u>          |                           | <u>-</u>                | (7,884,989)          | (8,552,191)          |
| Total Other Financing Sources (Uses)         | 7,883,489     | 1,500                 | (7,273,844)               |                      |                   |                           |                         | 611,145              | (0,532,191)          |
| Total Other Financing Sources (USES)         | 1,003,409     | 1,000                 | (1,213,044)               |                      |                   |                           |                         | 011,145              | (0)                  |
| Net Change in Fund Balance                   | (30,667,525)  | 149,173               | (33,097,455)              | (1,104,150)          |                   | (5,469,140)               | 335,276                 | (69,853,821)         | (58,809,377)         |
| Fund Balances, Beginning                     | 112,741,820   | 13,864,339            | 303,480,407               | 12,588,545           |                   | 15,354,757                | 1,247,081               | 459,276,949          | 459,588,004          |
| Fund Balances, Ending                        | \$ 82,074,295 | 14,013,512            | \$ 270,382,952            | \$ 11,484,395        | \$                | \$ 9,885,617              | \$ 1,582,357            | \$ 389,423,128       | 400,778,627          |