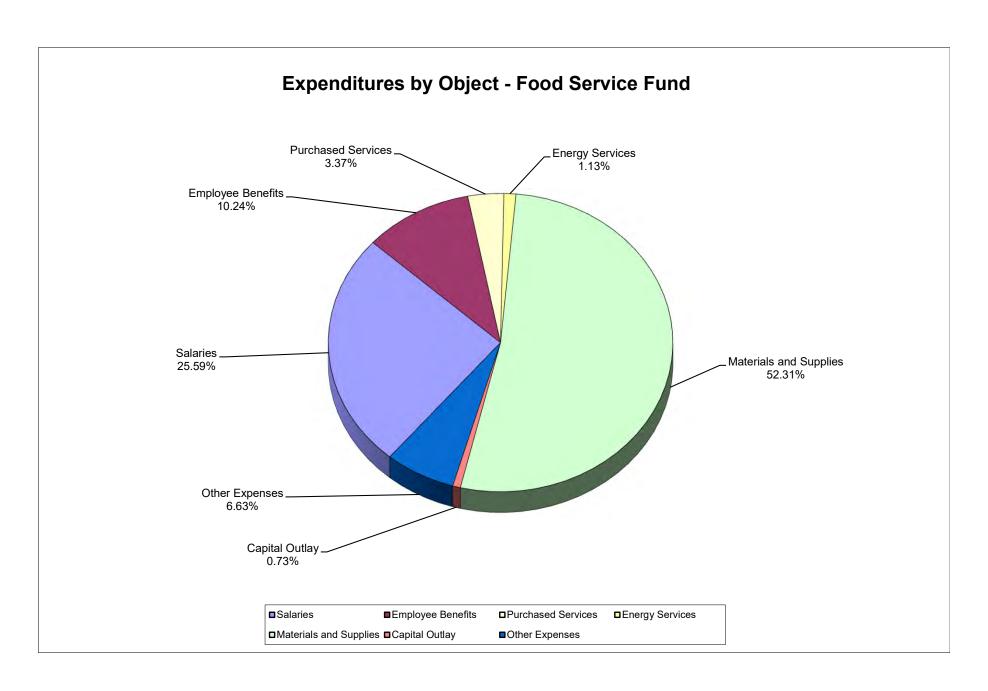

#### School District of Manatee County, Florida Statement of Revenues, Expenditures, and Changes in Fund Balance Food Service Funds