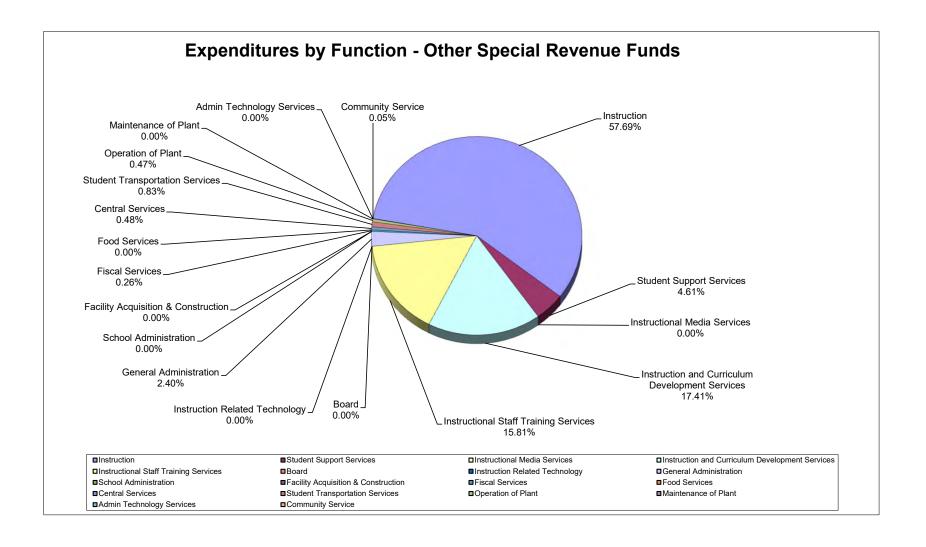

### School District of Manatee County, Florida Statement of Revenues, Expenditures and Changes in Fund Balance (Unaudited) For Month Ended August 31, 2024

|                                              |               |                       |                           |                      | Other Special     |                           |                         |                      |                      |
|----------------------------------------------|---------------|-----------------------|---------------------------|----------------------|-------------------|---------------------------|-------------------------|----------------------|----------------------|
|                                              | General Fund  | Debt Service<br>Funds | Capital Projects<br>Funds | Food Service<br>Fund | Revenue<br>Funds* | Internal Service<br>Funds | Trust & Agency<br>Funds | Total<br>August 2024 | Total<br>August 2023 |
| REVENUES                                     |               |                       |                           |                      |                   |                           |                         |                      | -                    |
| Federal Direct                               | \$ - 9        | -                     | \$ -                      | \$ -                 | \$ 76,119         | \$ -                      | \$ 17,883               | \$ 94,002            | 716,399              |
| Federal Through State                        | 486,794       | -                     | -                         | 2,482,290            | 7,695,010         | -                         | -                       | 10,664,095           | 9,220,400            |
| State                                        | 30,316,059    | -                     | 1,015,677                 | -                    | -                 | -                         | -                       | 31,331,736           | 28,710,406           |
| Local                                        | 8,427,488     | 149,173               | 8,200,291                 | 520,438              |                   | 5,621,234                 | 320,333                 | 23,238,957           | 22,419,127           |
| Total Revenues                               | 39,230,341    | 149,173               | 9,215,968                 | 3,002,729            | 7,771,129         | 5,621,234                 | 338,216                 | 65,328,789           | 61,066,332           |
| EXPENDITURES                                 |               |                       |                           |                      |                   |                           |                         |                      |                      |
| Instruction                                  | 43.845.246    | _                     | _                         | _                    | 4,482,990         | _                         | 2,750                   | 48.330.985           | 44,395,007           |
| Student Support Services                     | 3,025,490     |                       | _                         |                      | 358,346           | -                         | 190                     | 3,384,026            | 3,408,826            |
| Instructional Media Services                 | 607,682       |                       | _                         |                      | -                 | -                         | -                       | 607,682              | 600,536              |
| Instruction & Curriculum Development         | 1,525,353     | _                     | _                         |                      | 1,352,618         | -                         | -                       | 2,877,972            | 2,375,021            |
| Instructional Staff Training Services        | 286,882       |                       | _                         |                      | 1,228,699         | -                         | -                       | 1,515,581            | 1,710,095            |
| Instruction Related Technology               | -             | _                     | -                         | _                    | 119               | _                         | _                       | 119                  | 4,083                |
| School Board                                 | 107,374       | -                     | _                         | -                    | -                 | -                         | _                       | 107,374              | 119,630              |
| General Administration                       | 525,733       | _                     | _                         | _                    | 186,393           | _                         | _                       | 712,127              | 680,884              |
| School Administration                        | 5,692,346     | _                     | -                         | _                    | -                 | _                         | _                       | 5,692,346            | 5,307,589            |
| Facilities Acquisition & Construction        | 1,273,436     | -                     | 34,503,232                | -                    | _                 | -                         | _                       | 35,776,668           | 23,771,058           |
| Fiscal Services                              | 553,681       | _                     |                           | -                    | 20,328            | _                         | _                       | 574,010              | 517,286              |
| Food Services                                | -             | -                     | -                         | 4,106,879            | ,                 | -                         | -                       | 4,106,879            | 4,117,782            |
| Central Services                             | 2,288,964     | -                     | _                         |                      | 36,970            | 11,090,374                | _                       | 13,416,308           | 14,629,053           |
| Student Transportation                       | 2,620,126     | _                     | _                         | -                    | 64,233            |                           | _                       | 2,684,359            | 2,292,210            |
| Operation of Plant                           | 11,283,824    | -                     | _                         | -                    | 36,348            | -                         | -                       | 11,320,172           | 12,026,534           |
| Maintenance of Plant                         | 1,722,742     | _                     | _                         | -                    | -                 | _                         | _                       | 1,722,742            | 1,669,587            |
| Administrative Technology Services           | 1,773,028     | _                     | _                         | _                    | _                 | _                         | -                       | 1,773,028            | 1,435,837            |
| Community Services                           | 649,447       | _                     | _                         | _                    | 4,085             |                           | _                       | 653,532              | 517,708              |
| Debt Service                                 | -             | 1,500                 | 536,346                   |                      | 4,000             |                           |                         | 537,846              | 296,983              |
| Total Expenditures                           | 77,781,355    | 1,500                 | 35,039,579                | 4,106,879            | 7,771,129         | 11,090,374                | 2,940                   | 135,793,755          | 119,875,708          |
| Excess (Deficiency) of Revenue Over          |               |                       |                           |                      |                   |                           |                         |                      |                      |
| (Under) Expenditures                         | (38,551,014)  | 147,673               | (25,823,611)              | (1,104,150)          |                   | (5,469,140)               | 335,276                 | (70,464,966)         | (58,809,377)         |
| Other Financing Sources (Uses)               |               |                       |                           |                      |                   |                           |                         |                      |                      |
| Other Financing Sources                      | _             |                       | 611,145                   |                      |                   |                           |                         | 611,145              | _                    |
| Other Financing Sources Other Financing Uses | <u> </u>      | <u> </u>              |                           | <u>-</u>             |                   | <u>-</u>                  | <u>-</u>                |                      |                      |
| Transfers In                                 | 7,883,489     | 1.500                 | <u></u> _                 | <u>-</u>             | <u>-</u>          |                           | <u>-</u>                | 7.884.989            | 8,552,191            |
| Transfers Out                                | 7,000,709     | 1,500                 | (7,884,989)               |                      | <u> </u>          |                           | <u>-</u>                | (7,884,989)          | (8,552,191)          |
| Total Other Financing Sources (Uses)         | 7,883,489     | 1,500                 | (7,273,844)               |                      |                   |                           |                         | 611,145              | (0,532,191)          |
| Total Other Financing Sources (USES)         | 1,003,409     | 1,000                 | (1,213,044)               |                      |                   |                           |                         | 011,145              | (0)                  |
| Net Change in Fund Balance                   | (30,667,525)  | 149,173               | (33,097,455)              | (1,104,150)          |                   | (5,469,140)               | 335,276                 | (69,853,821)         | (58,809,377)         |
| Fund Balances, Beginning                     | 112,741,820   | 13,864,339            | 303,480,407               | 12,588,545           |                   | 15,354,757                | 1,247,081               | 459,276,949          | 459,588,004          |
| Fund Balances, Ending                        | \$ 82,074,295 | 14,013,512            | \$ 270,382,952            | \$ 11,484,395        | \$                | \$ 9,885,617              | \$ 1,582,357            | \$ 389,423,128       | 400,778,627          |