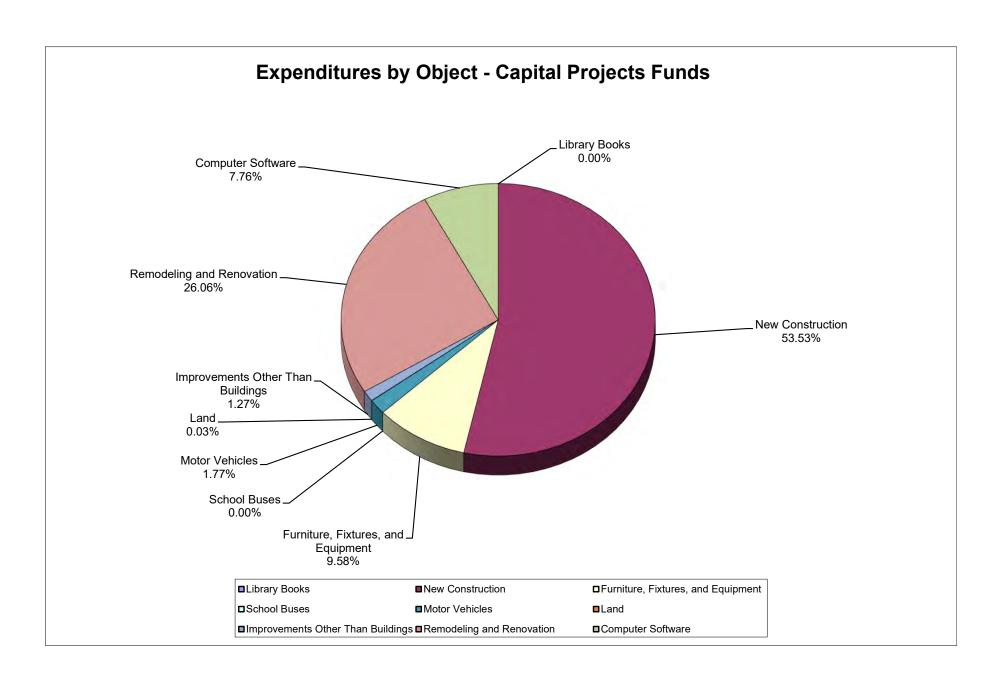

#### School District of Manatee County, Florida Statement of Revenues, Expenditures, and Changes in Fund Balance Capital Project Funds For Month Ended August 31, 2024

|                                                                     | Original Budget        | Current Budget                        | YTD Actual        | Under (Over)<br>Collected/<br>Expended | % of YTD<br>Actual to<br>Current<br>Budget | YTD Actual<br>August 2023 |
|---------------------------------------------------------------------|------------------------|---------------------------------------|-------------------|----------------------------------------|--------------------------------------------|---------------------------|
| REVENUES                                                            |                        |                                       |                   |                                        |                                            |                           |
| State:                                                              |                        |                                       |                   |                                        |                                            |                           |
| CO&DS Distributed                                                   | \$ 1,712,268           |                                       |                   | 1,712,268                              | 0%                                         | -                         |
| Interest on CO&DS                                                   | 55,566                 | 59,288                                | 59,288            | - 0.740.004                            | 100%                                       | -                         |
| Public Education Capital Outlay PECO Charter School Cap Outlay PECO | 3,748,001<br>6,745,480 | 3,748,001<br>6,745,480                | 956,389           | 3,748,001<br>5,789,091                 | 0%<br>14%                                  | 720,611                   |
| Other Miscellaneous State Revenue                                   | 4,341,987              | 4,341,987                             | 900,369           | 4,341,987                              | 0%                                         | 720,611                   |
| ***************************************                             |                        |                                       |                   | 15.591.347                             | 6%                                         |                           |
| Total State Sources                                                 | 16,603,303             | 16,607,024                            | 1,015,677         | 15,591,347                             | 6%                                         | 1,427,941                 |
| Local:                                                              |                        |                                       |                   |                                        |                                            |                           |
| District Capital Taxes                                              | 113,267,626            | 113,267,626                           | 44,973            | 113,222,653                            | 0%                                         | _                         |
| Local Sales Tax                                                     | 53,756,695             | 53,756,695                            | 3,007,155         | 50,749,540                             | 6%                                         | 3,390,359                 |
| Interest on Investments                                             | 6,382,709              | 6,382,709                             | 1,269,806         | 5,112,903                              | 20%                                        | 2,517,692                 |
| Other Miscellaneous Local Sources                                   | 79,875                 | 79,875                                | -                 | 79,875                                 | 0%                                         | 57,705                    |
| Impact Fees                                                         | 32,650,000             | 32,650,000                            | 3,878,356         | 28,771,644                             | 12%                                        | 4,689,572                 |
| Refund of Prior Year Expense                                        | -                      | -                                     | -                 | -                                      | _                                          | -                         |
| Total Local Sources                                                 | 206,136,905            | 206,136,905                           | 8,200,291         | 197,936,615                            | 4%                                         | 10,655,328                |
|                                                                     |                        |                                       |                   |                                        |                                            |                           |
| Total Revenues                                                      | 222,740,208            | 222,743,930                           | 9,215,968         | 213,527,962                            | 4%                                         | 12,083,269                |
| EXPENDITURES                                                        |                        |                                       |                   |                                        |                                            |                           |
| Capital Outlay:                                                     |                        |                                       |                   |                                        |                                            |                           |
| Library Books                                                       | -                      |                                       | -                 | -                                      |                                            | -                         |
| Audio Visual Materials  Buildings and Fixed Equipment               | 364,905,398            | 364,315,044                           | 18,468,223        | 345,846,821                            | 5%                                         | 10,802,109                |
| Furniture, Fixtures, and Equipment                                  | 16,324,706             | 16,915,060                            | 3,306,361         | 13,608,699                             | 20%                                        | 1,780,948                 |
| School Buses                                                        | 2,691,705              | 2,691,705                             | 3,300,301         | 2,691,705                              | 0%                                         | 223,198                   |
| Motor Vehicles                                                      | 634,686                | 844,971                               | 611,145           | 233,826                                | 72%                                        | - 223,190                 |
| Land                                                                | 5,000,000              | 5,000,000                             | 10,000            | 4,990,000                              | 0%                                         | -                         |
| Improvements Other Than Buildings                                   | 6,212,701              | 6,212,701                             | 437,256           | 5,775,445                              | 7%                                         | 631,319                   |
| Remodeling and Renovation                                           | 79,024,468             | 79,024,468                            | 8,991,558         | 70,032,910                             | 11%                                        | 6,419,197                 |
| Computer Software                                                   | 4,112,187              | 4,112,187                             | 2,678,689         | 1,433,498                              | 65%                                        | 2,761,459                 |
| Total Capital Outlay                                                | 478,905,851            | 479,116,136                           | 34,503,232        | 444,612,904                            | 7%                                         | 22,618,228                |
| Other Expenses:                                                     | 470,900,001            | 479,110,130                           | 34,303,232        | 444,012,904                            | 1 70                                       | 22,010,220                |
| Charter School Capital Outlay 1.5 M                                 | 5,329,781              | 5,329,781                             |                   | 5,329,781                              | 0%                                         |                           |
| Charter School Capital Outlay Sales Tax                             | 201,761                | 201,761                               | -                 | 201,761                                | 0%                                         | 156,437                   |
| Total Other Expenses                                                | 5,531,542              | 5,531,542                             |                   | 5,531,542                              |                                            | 156,437                   |
| Debt Service:                                                       | 3,331,342              | 3,331,342                             | <u>-</u>          | 3,331,342                              |                                            | 130,437                   |
| Redemption of Principal                                             | 1,819,333              | 1,847,190                             | 514,204           | 1,332,986                              | 28%                                        | 290,708                   |
| Interest                                                            | 1,010,000              | 22,143                                | 22,143            | 1,002,000                              | 100%                                       | 613                       |
| Dues and Fees                                                       |                        | -                                     | -                 | _                                      | 10070                                      | -                         |
| Total Debt Service                                                  | 1,819,333              | 1,869,333                             | 536,346           | 1,332,986                              | 29%                                        | 291,321                   |
|                                                                     |                        |                                       |                   |                                        |                                            |                           |
| Total Expenditures                                                  | 486,256,726            | 486,517,011                           | 35,039,579        | 451,477,432                            | 7%                                         | 23,065,987                |
| Excess (Deficiency) of Revenues                                     |                        |                                       |                   |                                        |                                            |                           |
| Over (Under) Expenditures                                           | (263,516,518)          | (263,773,081)                         | (25,823,611)      | 237,949,470                            |                                            | (10,982,718               |
| OTHER FINANCING SOURCES (USES)                                      |                        |                                       |                   |                                        |                                            |                           |
| Loans                                                               | <u>-</u>               |                                       | -                 |                                        |                                            | -                         |
| Lease Agreements and SBITAs                                         | 401,797                | 612,082                               | 611,145           | 937                                    |                                            | -                         |
| Certificates of Participation Issued                                | 140,000,000            | 140,000,000                           | -                 | 140,000,000                            | 0%                                         | -                         |
| Premiums on Certificates of Participation Issued                    | -                      | -                                     | -                 | -                                      |                                            | -                         |
| Proceeds of Lease-Purchase Agreements                               | -                      | -                                     | -                 | -                                      |                                            | -                         |
| Transfers In: From General Fund                                     |                        |                                       |                   |                                        |                                            |                           |
| Transfers Out:                                                      |                        | -                                     | -                 | -                                      |                                            | -                         |
| To General Fund                                                     | (24,916,840)           | (24,918,325)                          | (7,883,489)       | (17,034,837)                           | 32%                                        | (8,550,691                |
| To Debt Service                                                     | (33,994,051)           | (33,994,051)                          | (1,500)           | (33,992,551)                           | 0%                                         | (1,500                    |
| Total Transfers                                                     | (58,910,890)           | (58,912,376)                          | (7,884,989)       | (51,027,387)                           | J/0                                        | (8,552,191                |
| Total Hallsters                                                     | (36,910,690)           | (30,912,370)                          | (1,004,909)       | (31,027,367)                           | -                                          | (6,552,19                 |
| Total Other Financing Sources (Uses)                                | 81,490,906             | 81,699,706                            | (7,273,844)       | (88,973,550)                           | -9%                                        | (8,552,191                |
|                                                                     | 51,490,900             | 31,000,100                            | (1,210,077)       | (55,575,550)                           | 370                                        | (0,002,191                |
| Net Change in Fund Balances                                         | (182,025,611)          | (182,073,376)                         | (33,097,455)      | 148,975,921                            |                                            | (19,534,909               |
| Front Balances B. C. C.                                             | 000 100 10-            | 000 100 105                           | 000 100 10-       |                                        |                                            | 000 000 ===               |
| Fund Balances, Beginning                                            | 303,480,407            | 303,480,407                           | 303,480,407       | -                                      |                                            | 330,630,793               |
| Fund Balances, Ending                                               | \$ 121,454,796         | \$ 121,407,032                        | \$ 270,382,952 \$ | 148,975,921                            |                                            | 311,095,884               |
| =                                                                   |                        | · · · · · · · · · · · · · · · · · · · |                   | •                                      |                                            |                           |