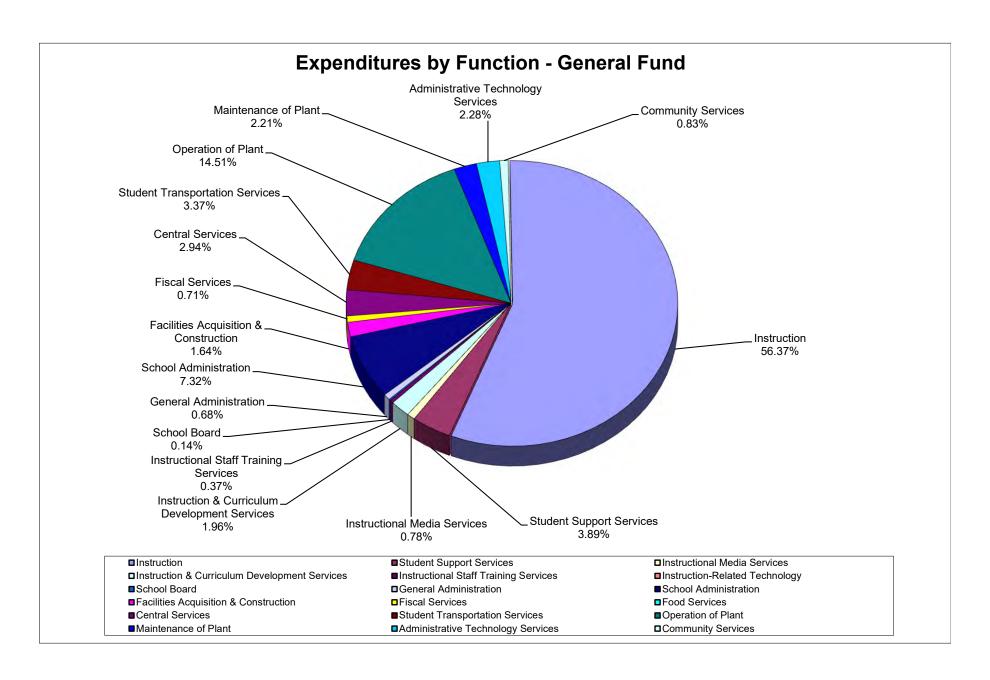

#### School District of Manatee County, Florida Statement of Revenues, Expenditures, and Changes in Fund Balance General Fund For Month Ending August 31, 2024

|                                                                                         | For Mon                  | th Ending Augus          | t 31, 2024             |                                                        |                                            |                                         |
|-----------------------------------------------------------------------------------------|--------------------------|--------------------------|------------------------|--------------------------------------------------------|--------------------------------------------|-----------------------------------------|
| REVENUES                                                                                | Original Budget          | Current Budget           | YTD Actual             | Variance with<br>Current Budget<br>Positive (Negative) | % of YTD<br>Actual to<br>Current<br>Budget | YTD Actual<br>August 2023               |
| Federal Direct:                                                                         |                          |                          |                        |                                                        |                                            |                                         |
| Reserve Officers Training Corps (ROTC) Miscellaneous Federal Direct                     | \$ 720,000<br>3.584      | \$ 720,000 \$<br>3,584   |                        | \$ (720,000)<br>(3,584)                                | 0%                                         | 24,857                                  |
| Total Federal Direct                                                                    | 723,584                  | 723,584                  | -                      | (723,584)                                              | 0%                                         | 24,857                                  |
| Federal Through State:                                                                  |                          |                          |                        |                                                        |                                            |                                         |
| Vocational Education Act Medicaid                                                       | 905,000                  | 905,000                  | 65,246                 | (839,754)                                              | 7%                                         | 44,879                                  |
| Individuals with Disabilities                                                           | 115,000                  | 115,385                  | 34,855                 | (80,530)                                               | 30%                                        | 7,476                                   |
| Educational Stabilization K-12 Educational Stabilization Workforce                      | <u> </u>                 | -                        | <u> </u>               | -                                                      |                                            | -                                       |
| Educational Stabilization VPK                                                           |                          | -                        | -                      | -                                                      |                                            | -                                       |
| Miscellaneous Federal Through State  Total Federal Through State                        | 1,020,000                | 1,073,397<br>2,093,782   | 386,693<br>486,794     | (686,704)                                              | 36%<br>23%                                 | 237,689<br>290,044                      |
| State:                                                                                  |                          |                          |                        | , , , ,                                                |                                            |                                         |
| Florida Education Finance Program (FEFP)                                                | 118,431,370              | 118,431,370              | 19,336,332             | (99,095,038)                                           | 16%<br>17%                                 | 17,327,406                              |
| Workforce Development Workforce Education Performance Incentive                         | 10,347,179<br>600,000    | 10,347,179<br>600,000    | 1,724,528<br>57,750    | (8,622,651)<br>(542,250)                               | 10%                                        | 1,690,716                               |
| CO&DS Withheld for Administrative Expenditures State License Tax                        | 31,200<br>360,000        | 31,200<br>360,000        | 5,649                  | (31,200)<br>(354,351)                                  | 0%<br>2%                                   | 8,790                                   |
| Discretionary Lottery Categorical Programs:                                             | -                        | -                        | -                      | -                                                      |                                            | -                                       |
| Class Size Reduction Operating Funds<br>Florida School Recognition Funds                | 50,400,319               | 50,400,319               | 8,400,054              | (42,000,265)                                           | 17%                                        | 8,172,276                               |
| Voluntary Prekindergarten Program                                                       | 2,256,570                | 2,256,570                | 56,136                 | (2,200,434)                                            | 2%                                         | 59,074                                  |
| Other Miscellaneous State Revenue Total State                                           | 51,520<br>182,478,158    | 744,691<br>183,171,329   | 735,610<br>30,316,059  | (9,081)                                                | 99%<br>17%                                 | 24,204<br>27,282,466                    |
| Local:                                                                                  | . , . ,                  |                          |                        | , , , , , , ,                                          |                                            | , . ,                                   |
| Required Local Effort & District Nonvoted Operating D                                   |                          | 286,869,142              | 118,176                | (286,750,966)                                          | 0%                                         |                                         |
| District Voted Additional Operating Tax<br>Lease Revenue                                | 75,511,751<br>294,600    | 75,511,751<br>297,650    | 29,942<br>20,586       | (75,481,809)<br>(277,064)                              | 0%<br>7%                                   | 21,409                                  |
| Interest on Investments Student and Adult a la Carte                                    | 11,000,000               | 11,136,815               | 2,825,221              | (8,311,594)                                            | 25%                                        | 2,199,392                               |
| Catering/Specials Net Increase (Decrease) in Fair Value                                 | -                        | 1,369                    | 1.369                  | -                                                      | 100%                                       | - 30                                    |
| Gifts, Grants and Bequests                                                              | -                        | 308                      | 1,143                  | 835                                                    | 371%                                       | 3,872                                   |
| Vending Sales<br>Student Fees:                                                          | -                        | -                        | -                      | -                                                      |                                            | -                                       |
| Adult Gen Ed Course Fees Post Secondary Vocational Ed Course Fees                       | 140,000                  | 140,000<br>1,960,000     | 86,370<br>1,448,848    | (53,630)<br>(511,152)                                  | 62%<br>74%                                 | 65,495<br>1,290,166                     |
| Continuing Workforce Education Course Fees Capital Improvement Fees                     | 135,000<br>184,000       | 135,000<br>184,000       | 19,432<br>141,286      | (115,568)<br>(42,714)                                  | 14%<br>77%                                 | 118,265                                 |
| Post Secondary Lab Fees                                                                 | 1,300,000                | 1,300,000                | 1,081,497              | (218,503)                                              | 83%<br>19%                                 | 794,860                                 |
| Lifelong Learning Fees GED Testing Fees                                                 | 6,000<br>24,000          | 6,000<br>24,000          | 1,146<br>4,784         | (4,854)<br>(19,216)                                    | 20%                                        | 100<br>1,641                            |
| Other Student Fees Other Fees:                                                          | 215,400                  | 619,907                  | 579,200                | (40,707)                                               | 93%                                        | 393,018                                 |
| Preschool Program Fees<br>School Age Child Care Fees                                    | 955,500<br>6,485,000     | 955,500<br>6,485,000     | 31,139<br>672,508      | (924,361)<br>(5,812,492)                               | 3%<br>10%                                  | 15,923<br>662,626                       |
| Other Schools, Courses and Classes Fees                                                 | 17,200                   | 17,200                   | 3,611                  | (13,589)                                               | 21%                                        | -                                       |
| Miscellaneous Local: Bus Fees                                                           | 65,000                   | 65,000                   | 2,256                  | (62,744)                                               | 3%                                         | -                                       |
| Transportation Services Rendered for School Activities<br>Sale of Junk                  | 35,000<br>184,000        | 35,000<br>184,000        | 980<br>3,992           | (34,020)                                               | 3%<br>2%                                   | 294<br>7,300                            |
| Receipt of Federal Indirect Cost Rate Other Miscellaneous Local Sources                 | 1,400,000<br>2,509,225   | 1,400,000<br>2,448,418   | 187,554<br>903,444     | (1,212,446)<br>(1,544,974)                             | 13%<br>37%                                 | 260,134<br>552,148                      |
| Refund of Prior Year's Expenditures                                                     | -                        |                          | 463                    | 463                                                    | 100%                                       | 1,478                                   |
| Collections for Lost, Damaged and Sold Textbooks Receipt of Food Service Indirect Costs | 2,000,000                | 2,165<br>2,000,000       | 2,165<br>260,376       | (1,739,624)                                            | 13%                                        | 240,012                                 |
| Total Local                                                                             | 391,290,818              | 391,778,225              | 8,427,488              | (383,350,738)                                          | 2%                                         | 6,628,164                               |
| Total Revenues                                                                          | 575,512,560              | 577,766,920              | 39,230,341             | (538,536,579)                                          | 7%                                         | 34,225,530                              |
|                                                                                         |                          | , ,                      | ,                      |                                                        |                                            | , , , , , , , , , , , , , , , , , , , , |
| Expenditures (by Function)                                                              |                          |                          |                        |                                                        |                                            |                                         |
| Current:<br>Instruction                                                                 | 436,533,273              | 437,936,486              | 43,845,246             | 394,091,241                                            | 10%                                        | 41,192,417                              |
| Student Support Services<br>Instructional Media Services                                | 30,119,211<br>5,750,308  | 30,534,798<br>5,751,308  | 3,025,490<br>607,682   | 27,509,308<br>5,143,627                                | 10%<br>11%                                 | 2,423,893<br>600,419                    |
| Instruction & Curriculum Development Services Instructional Staff Training Services     | 9,038,935<br>2,017,134   | 9,339,578<br>1,778,257   | 1,525,353<br>286,882   | 7,814,224<br>1,491,375                                 | 16%                                        | 1,265,183<br>241,503                    |
| Instruction-Related Technology<br>School Board                                          | 1,630,123                | 147<br>1,712,123         | 107,374                | 147<br>1,604,749                                       | 0%<br>6%                                   | 119.630                                 |
| General Administration                                                                  | 4,440,064                | 4,440,064                | 525,733                | 3,914,331                                              | 12%                                        | 420,750                                 |
| School Administration<br>Facilities Acquisition & Construction                          | 38,952,677<br>9,185,506  | 38,923,713<br>9,185,506  | 5,692,346<br>1,273,436 | 33,231,367<br>7,912,070                                | 15%<br>14%                                 | 5,307,589<br>996,392                    |
| Fiscal Services Food Services                                                           | 3,881,577                | 3,881,577                | 553,681                | 3,327,896                                              | 14%                                        | 484,672                                 |
| Central Services Student Transportation Services                                        | 16,646,461<br>21,243,010 | 16,532,766<br>21,388,310 | 2,288,964<br>2,620,126 | 14,243,802<br>18,768,184                               | 14%<br>12%                                 | 2,095,175<br>2,245,247                  |
| Operation of Plant                                                                      | 53,906,399               | 54,126,676               | 11,283,824             | 42,842,853                                             | 21%                                        | 12,014,122                              |
| Maintenance of Plant Administrative Technology Services                                 | 12,340,728<br>9,114,384  | 12,341,580<br>9,115,745  | 1,722,742<br>1,773,028 | 10,618,837<br>7,342,717                                | 14%<br>19%                                 | 1,669,587<br>1,411,933                  |
| Community Services Debt Service                                                         | 6,944,106<br>655,377     | 6,945,048<br>655,377     | 649,447                | 6,295,600<br>655,377                                   | 9%<br>0%                                   | 517,708                                 |
|                                                                                         |                          |                          |                        |                                                        |                                            |                                         |
| Total Expenditures                                                                      | 662,399,420              | 664,589,060              | 77,781,355             | 586,807,706                                            | 12%                                        | 73,006,220                              |
| 5 (D. 6 ) . (D                                                                          |                          |                          |                        |                                                        |                                            |                                         |
| Excess (Deficiency) of Revenues Over (Under) Expenditures                               | (86,886,860)             | (86,822,140)             | (38,551,014)           | 48,271,127                                             |                                            | (38,780,690                             |
|                                                                                         | (,,                      | (/- / -/                 | X-2/ /- /-             |                                                        |                                            | (,                                      |
| OTHER FINANCING SOURCES (USES) Other Loss Recovery                                      |                          |                          |                        |                                                        |                                            |                                         |
| Transfers In:                                                                           | 24,916,839               | 24,918,325               | 7.883.489              | (17,034,837)                                           | 32%                                        |                                         |
| From Capital Project Funds From Special Revenue Funds                                   | 24,916,839               | 24,918,325<br>13,346     | 1,063,489              | (17,034,837)                                           | 32%<br>0%                                  | 8,550,691                               |
| Transfers Out: To Capital Project Funds                                                 |                          |                          |                        |                                                        |                                            | -                                       |
| To Internal Service Funds                                                               |                          | -                        | -                      | -                                                      |                                            | -                                       |
| Total Other Financing Sources (Uses)                                                    | 24,916,839               | 24,931,671               | 7,883,489              | (17,048,183)                                           | 32%                                        | 8,550,691                               |
|                                                                                         |                          |                          |                        |                                                        |                                            |                                         |
| Net Change in Fund Balance                                                              | (61,970,021)             | (61,890,469)             | (30,667,525)           | 31,222,944                                             |                                            | (30,229,999                             |
| Fund Balance, Beginning                                                                 | 112,741,820              | 112,741,820              | 112,741,820            |                                                        |                                            | 85,961,974                              |
| Nonspendable                                                                            | 517,798                  |                          |                        | -                                                      |                                            |                                         |
| Restricted<br>Assigned                                                                  | 1,009,672                | -                        |                        |                                                        |                                            | <u> </u>                                |
| Unassigned                                                                              | 49,244,329               | 50,851,351               | 00.074.00-             | - 24 000 041                                           |                                            | FF 70.1 C==                             |
| Fund Balance, Ending                                                                    | \$ 50,771,799            | \$ 50,851,351 \$         | 82,074,295             | \$ 31,222,944                                          | _                                          | 55,731,975                              |