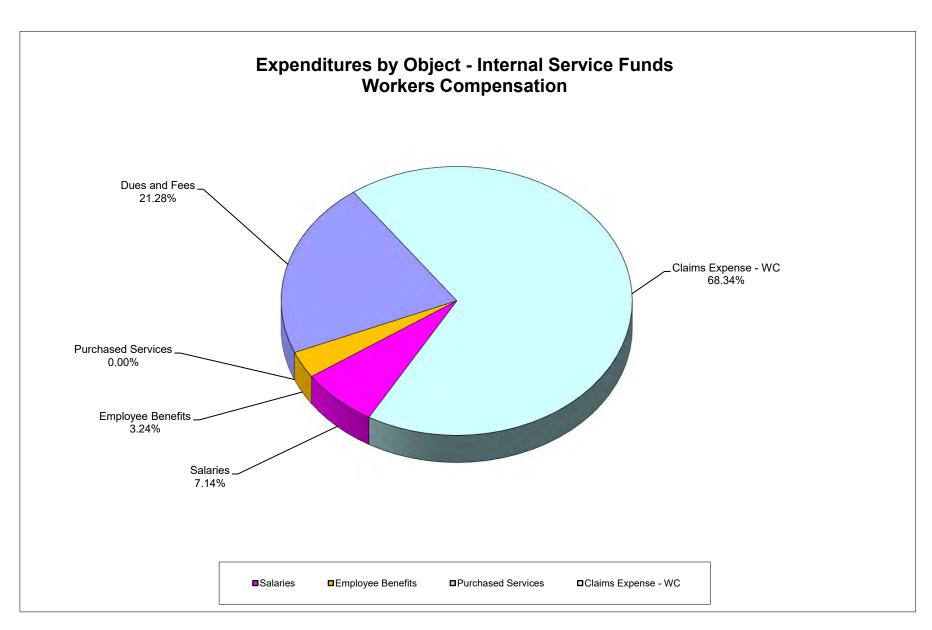

### School District of Manatee County, Florida Statement of Revenues, Expenditures and Changes in Fund Balance (Unaudited) For Month Ended August 31, 2024

|                                              |               |                       |                           |                      | Other Special     |                           |                         |                      |                      |
|----------------------------------------------|---------------|-----------------------|---------------------------|----------------------|-------------------|---------------------------|-------------------------|----------------------|----------------------|
|                                              | General Fund  | Debt Service<br>Funds | Capital Projects<br>Funds | Food Service<br>Fund | Revenue<br>Funds* | Internal Service<br>Funds | Trust & Agency<br>Funds | Total<br>August 2024 | Total<br>August 2023 |
| REVENUES                                     |               |                       |                           |                      |                   |                           |                         |                      | -                    |
| Federal Direct                               | \$ - 9        | -                     | \$ -                      | \$ -                 | \$ 76,119         | \$ -                      | \$ 17,883               | \$ 94,002            | 716,399              |
| Federal Through State                        | 486,794       | -                     | -                         | 2,482,290            | 7,695,010         | -                         | -                       | 10,664,095           | 9,220,400            |
| State                                        | 30,316,059    | -                     | 1,015,677                 | -                    | -                 | -                         | -                       | 31,331,736           | 28,710,406           |
| Local                                        | 8,427,488     | 149,173               | 8,200,291                 | 520,438              |                   | 5,621,234                 | 320,333                 | 23,238,957           | 22,419,127           |
| Total Revenues                               | 39,230,341    | 149,173               | 9,215,968                 | 3,002,729            | 7,771,129         | 5,621,234                 | 338,216                 | 65,328,789           | 61,066,332           |
| EXPENDITURES                                 |               |                       |                           |                      |                   |                           |                         |                      |                      |
| Instruction                                  | 43.845.246    | _                     | _                         | _                    | 4,482,990         | _                         | 2,750                   | 48.330.985           | 44,395,007           |
| Student Support Services                     | 3,025,490     |                       | _                         |                      | 358,346           | -                         | 190                     | 3,384,026            | 3,408,826            |
| Instructional Media Services                 | 607,682       |                       | _                         |                      | -                 | -                         | -                       | 607,682              | 600,536              |
| Instruction & Curriculum Development         | 1,525,353     | _                     | _                         |                      | 1,352,618         | -                         | -                       | 2,877,972            | 2,375,021            |
| Instructional Staff Training Services        | 286,882       |                       | _                         |                      | 1,228,699         | -                         | -                       | 1,515,581            | 1,710,095            |
| Instruction Related Technology               | -             | _                     | -                         | _                    | 119               | _                         | _                       | 119                  | 4,083                |
| School Board                                 | 107,374       | -                     | _                         | -                    | -                 | -                         | _                       | 107,374              | 119,630              |
| General Administration                       | 525,733       | _                     | _                         | _                    | 186,393           | _                         | _                       | 712,127              | 680,884              |
| School Administration                        | 5,692,346     | _                     | -                         | _                    | -                 | _                         | _                       | 5,692,346            | 5,307,589            |
| Facilities Acquisition & Construction        | 1,273,436     | -                     | 34,503,232                | -                    | _                 | -                         | _                       | 35,776,668           | 23,771,058           |
| Fiscal Services                              | 553,681       | _                     |                           | -                    | 20,328            | _                         | _                       | 574,010              | 517,286              |
| Food Services                                | -             | -                     | -                         | 4,106,879            | ,                 | -                         | -                       | 4,106,879            | 4,117,782            |
| Central Services                             | 2,288,964     | -                     | _                         |                      | 36,970            | 11,090,374                | _                       | 13,416,308           | 14,629,053           |
| Student Transportation                       | 2,620,126     | _                     | _                         | -                    | 64,233            |                           | _                       | 2,684,359            | 2,292,210            |
| Operation of Plant                           | 11,283,824    | -                     | _                         | -                    | 36,348            | -                         | -                       | 11,320,172           | 12,026,534           |
| Maintenance of Plant                         | 1,722,742     | _                     | _                         | -                    | -                 | _                         | _                       | 1,722,742            | 1,669,587            |
| Administrative Technology Services           | 1,773,028     | _                     | _                         | _                    | _                 | _                         | -                       | 1,773,028            | 1,435,837            |
| Community Services                           | 649,447       | _                     | _                         | _                    | 4,085             |                           | _                       | 653,532              | 517,708              |
| Debt Service                                 | -             | 1,500                 | 536,346                   |                      | 4,000             |                           |                         | 537,846              | 296,983              |
| Total Expenditures                           | 77,781,355    | 1,500                 | 35,039,579                | 4,106,879            | 7,771,129         | 11,090,374                | 2,940                   | 135,793,755          | 119,875,708          |
| Excess (Deficiency) of Revenue Over          |               |                       |                           |                      |                   |                           |                         |                      |                      |
| (Under) Expenditures                         | (38,551,014)  | 147,673               | (25,823,611)              | (1,104,150)          |                   | (5,469,140)               | 335,276                 | (70,464,966)         | (58,809,377)         |
| Other Financing Sources (Uses)               |               |                       |                           |                      |                   |                           |                         |                      |                      |
| Other Financing Sources                      | _             |                       | 611,145                   |                      |                   |                           |                         | 611,145              | _                    |
| Other Financing Sources Other Financing Uses | <u> </u>      | <u> </u>              |                           | <u>-</u>             |                   | <u>-</u>                  | <u>-</u>                |                      |                      |
| Transfers In                                 | 7,883,489     | 1.500                 | <u></u> _                 | <u>-</u>             | <u>-</u>          |                           | <u>-</u>                | 7.884.989            | 8,552,191            |
| Transfers Out                                | 7,000,709     | 1,500                 | (7,884,989)               |                      | <u> </u>          |                           | <u>-</u>                | (7,884,989)          | (8,552,191)          |
| Total Other Financing Sources (Uses)         | 7,883,489     | 1,500                 | (7,273,844)               |                      |                   |                           |                         | 611,145              | (0,532,191)          |
| Total Other Financing Sources (USES)         | 1,003,409     | 1,000                 | (1,213,044)               |                      |                   |                           |                         | 011,145              | (0)                  |
| Net Change in Fund Balance                   | (30,667,525)  | 149,173               | (33,097,455)              | (1,104,150)          |                   | (5,469,140)               | 335,276                 | (69,853,821)         | (58,809,377)         |
| Fund Balances, Beginning                     | 112,741,820   | 13,864,339            | 303,480,407               | 12,588,545           |                   | 15,354,757                | 1,247,081               | 459,276,949          | 459,588,004          |
| Fund Balances, Ending                        | \$ 82,074,295 | 14,013,512            | \$ 270,382,952            | \$ 11,484,395        | \$                | \$ 9,885,617              | \$ 1,582,357            | \$ 389,423,128       | 400,778,627          |