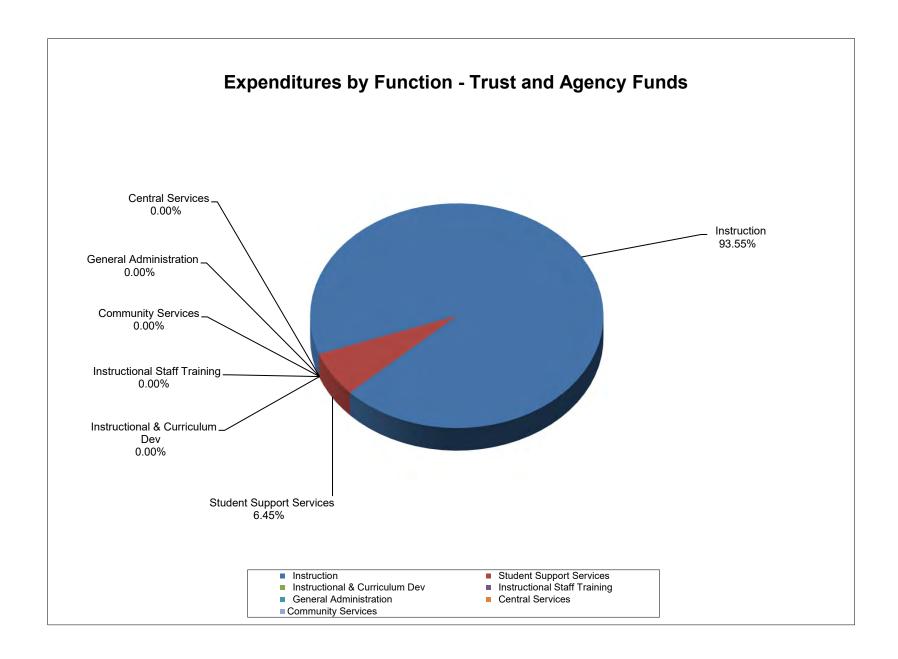

### School District of Manatee County, Florida Statement of Revenues, Expenditures and Changes in Fund Balance (Unaudited) For Month Ended August 31, 2024

|                                              |               |                       |                           |                      | Other Special     |                           |                         |                      |                      |
|----------------------------------------------|---------------|-----------------------|---------------------------|----------------------|-------------------|---------------------------|-------------------------|----------------------|----------------------|
|                                              | General Fund  | Debt Service<br>Funds | Capital Projects<br>Funds | Food Service<br>Fund | Revenue<br>Funds* | Internal Service<br>Funds | Trust & Agency<br>Funds | Total<br>August 2024 | Total<br>August 2023 |
| REVENUES                                     |               |                       |                           |                      |                   |                           |                         |                      | -                    |
| Federal Direct                               | \$ - 9        | -                     | \$ -                      | \$ -                 | \$ 76,119         | \$ -                      | \$ 17,883               | \$ 94,002            | 716,399              |
| Federal Through State                        | 486,794       | -                     | -                         | 2,482,290            | 7,695,010         | -                         | -                       | 10,664,095           | 9,220,400            |
| State                                        | 30,316,059    | -                     | 1,015,677                 | -                    | -                 | -                         | -                       | 31,331,736           | 28,710,406           |
| Local                                        | 8,427,488     | 149,173               | 8,200,291                 | 520,438              |                   | 5,621,234                 | 320,333                 | 23,238,957           | 22,419,127           |
| Total Revenues                               | 39,230,341    | 149,173               | 9,215,968                 | 3,002,729            | 7,771,129         | 5,621,234                 | 338,216                 | 65,328,789           | 61,066,332           |
| EXPENDITURES                                 |               |                       |                           |                      |                   |                           |                         |                      |                      |
| Instruction                                  | 43.845.246    | _                     | _                         | _                    | 4,482,990         | _                         | 2,750                   | 48.330.985           | 44,395,007           |
| Student Support Services                     | 3,025,490     |                       | _                         |                      | 358,346           | -                         | 190                     | 3,384,026            | 3,408,826            |
| Instructional Media Services                 | 607,682       |                       | _                         |                      | -                 | -                         | -                       | 607,682              | 600,536              |
| Instruction & Curriculum Development         | 1,525,353     | _                     | _                         |                      | 1,352,618         | -                         | -                       | 2,877,972            | 2,375,021            |
| Instructional Staff Training Services        | 286,882       |                       | _                         |                      | 1,228,699         | -                         | -                       | 1,515,581            | 1,710,095            |
| Instruction Related Technology               | -             | _                     | -                         | _                    | 119               | _                         | _                       | 119                  | 4,083                |
| School Board                                 | 107,374       | -                     | _                         | -                    | -                 | -                         | _                       | 107,374              | 119,630              |
| General Administration                       | 525,733       | _                     | _                         | _                    | 186,393           | _                         | _                       | 712,127              | 680,884              |
| School Administration                        | 5,692,346     | _                     | -                         | _                    | -                 | _                         | _                       | 5,692,346            | 5,307,589            |
| Facilities Acquisition & Construction        | 1,273,436     | -                     | 34,503,232                | -                    | _                 | -                         | _                       | 35,776,668           | 23,771,058           |
| Fiscal Services                              | 553,681       | _                     |                           | -                    | 20,328            | _                         | _                       | 574,010              | 517,286              |
| Food Services                                | -             | -                     | -                         | 4,106,879            | ,                 | -                         | -                       | 4,106,879            | 4,117,782            |
| Central Services                             | 2,288,964     | -                     | _                         |                      | 36,970            | 11,090,374                | _                       | 13,416,308           | 14,629,053           |
| Student Transportation                       | 2,620,126     | _                     | _                         | -                    | 64,233            |                           | _                       | 2,684,359            | 2,292,210            |
| Operation of Plant                           | 11,283,824    | -                     | _                         | -                    | 36,348            | -                         | -                       | 11,320,172           | 12,026,534           |
| Maintenance of Plant                         | 1,722,742     | _                     | _                         | -                    | -                 | _                         | _                       | 1,722,742            | 1,669,587            |
| Administrative Technology Services           | 1,773,028     | _                     | _                         | _                    | _                 | _                         | -                       | 1,773,028            | 1,435,837            |
| Community Services                           | 649,447       | _                     | _                         | _                    | 4,085             |                           | _                       | 653,532              | 517,708              |
| Debt Service                                 | -             | 1,500                 | 536,346                   |                      | 4,000             |                           |                         | 537,846              | 296,983              |
| Total Expenditures                           | 77,781,355    | 1,500                 | 35,039,579                | 4,106,879            | 7,771,129         | 11,090,374                | 2,940                   | 135,793,755          | 119,875,708          |
| Excess (Deficiency) of Revenue Over          |               |                       |                           |                      |                   |                           |                         |                      |                      |
| (Under) Expenditures                         | (38,551,014)  | 147,673               | (25,823,611)              | (1,104,150)          |                   | (5,469,140)               | 335,276                 | (70,464,966)         | (58,809,377)         |
| Other Financing Sources (Uses)               |               |                       |                           |                      |                   |                           |                         |                      |                      |
| Other Financing Sources                      | _             |                       | 611,145                   |                      |                   |                           |                         | 611,145              | _                    |
| Other Financing Sources Other Financing Uses | <u> </u>      | <u> </u>              |                           | <u>-</u>             |                   | <u>-</u>                  | <u>-</u>                |                      |                      |
| Transfers In                                 | 7,883,489     | 1.500                 | <u></u> _                 | <u>-</u>             | <u>-</u>          |                           | <u>-</u>                | 7.884.989            | 8,552,191            |
| Transfers Out                                | 7,000,709     | 1,500                 | (7,884,989)               |                      | <u> </u>          |                           | <u>-</u>                | (7,884,989)          | (8,552,191)          |
| Total Other Financing Sources (Uses)         | 7,883,489     | 1,500                 | (7,273,844)               |                      |                   |                           |                         | 611,145              | (0,532,191)          |
| Total Other Financing Sources (USES)         | 1,003,409     | 1,000                 | (1,213,044)               |                      |                   |                           |                         | 011,145              | (0)                  |
| Net Change in Fund Balance                   | (30,667,525)  | 149,173               | (33,097,455)              | (1,104,150)          |                   | (5,469,140)               | 335,276                 | (69,853,821)         | (58,809,377)         |
| Fund Balances, Beginning                     | 112,741,820   | 13,864,339            | 303,480,407               | 12,588,545           |                   | 15,354,757                | 1,247,081               | 459,276,949          | 459,588,004          |
| Fund Balances, Ending                        | \$ 82,074,295 | 14,013,512            | \$ 270,382,952            | \$ 11,484,395        | \$                | \$ 9,885,617              | \$ 1,582,357            | \$ 389,423,128       | 400,778,627          |