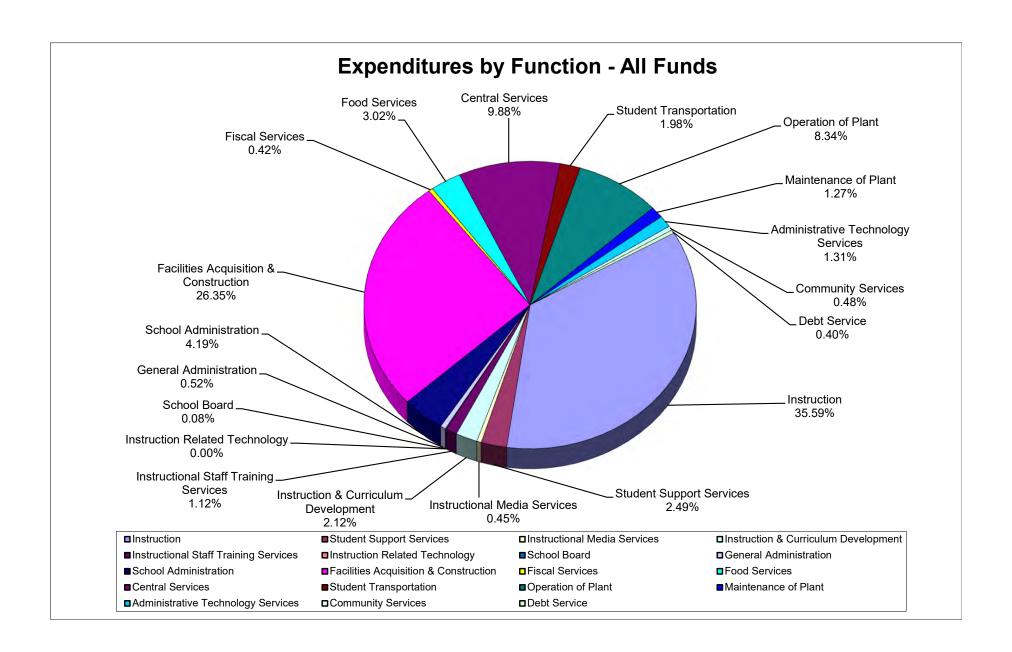

### School District of Manatee County, Florida Statement of Revenues, Expenditures and Changes in Fund Balance (Unaudited) For Month Ended August 31, 2024

|                                              |               |                       |                           |                      | Other Special     |                           |                         |                      |                      |
|----------------------------------------------|---------------|-----------------------|---------------------------|----------------------|-------------------|---------------------------|-------------------------|----------------------|----------------------|
|                                              | General Fund  | Debt Service<br>Funds | Capital Projects<br>Funds | Food Service<br>Fund | Revenue<br>Funds* | Internal Service<br>Funds | Trust & Agency<br>Funds | Total<br>August 2024 | Total<br>August 2023 |
| REVENUES                                     |               |                       |                           |                      |                   |                           |                         |                      | -                    |
| Federal Direct                               | \$ - 9        | -                     | \$ -                      | \$ -                 | \$ 76,119         | \$ -                      | \$ 17,883               | \$ 94,002            | 716,399              |
| Federal Through State                        | 486,794       | -                     | -                         | 2,482,290            | 7,695,010         | -                         | -                       | 10,664,095           | 9,220,400            |
| State                                        | 30,316,059    | -                     | 1,015,677                 | -                    | -                 | -                         | -                       | 31,331,736           | 28,710,406           |
| Local                                        | 8,427,488     | 149,173               | 8,200,291                 | 520,438              |                   | 5,621,234                 | 320,333                 | 23,238,957           | 22,419,127           |
| Total Revenues                               | 39,230,341    | 149,173               | 9,215,968                 | 3,002,729            | 7,771,129         | 5,621,234                 | 338,216                 | 65,328,789           | 61,066,332           |
| EXPENDITURES                                 |               |                       |                           |                      |                   |                           |                         |                      |                      |
| Instruction                                  | 43.845.246    | _                     | _                         | _                    | 4,482,990         | _                         | 2,750                   | 48.330.985           | 44,395,007           |
| Student Support Services                     | 3,025,490     |                       | _                         |                      | 358,346           | -                         | 190                     | 3,384,026            | 3,408,826            |
| Instructional Media Services                 | 607,682       |                       | _                         |                      | -                 | -                         | -                       | 607,682              | 600,536              |
| Instruction & Curriculum Development         | 1,525,353     | _                     | _                         |                      | 1,352,618         | -                         | -                       | 2,877,972            | 2,375,021            |
| Instructional Staff Training Services        | 286,882       |                       | _                         |                      | 1,228,699         | -                         | -                       | 1,515,581            | 1,710,095            |
| Instruction Related Technology               | -             | _                     | -                         | _                    | 119               | _                         | _                       | 119                  | 4,083                |
| School Board                                 | 107,374       | -                     | _                         | -                    | -                 | -                         | _                       | 107,374              | 119,630              |
| General Administration                       | 525,733       | _                     | _                         | _                    | 186,393           | _                         | _                       | 712,127              | 680,884              |
| School Administration                        | 5,692,346     | _                     | -                         | _                    | -                 | _                         | _                       | 5,692,346            | 5,307,589            |
| Facilities Acquisition & Construction        | 1,273,436     | -                     | 34,503,232                | -                    | _                 | -                         | _                       | 35,776,668           | 23,771,058           |
| Fiscal Services                              | 553,681       | _                     |                           | -                    | 20,328            | _                         | _                       | 574,010              | 517,286              |
| Food Services                                | -             | -                     | -                         | 4,106,879            | ,                 | -                         | -                       | 4,106,879            | 4,117,782            |
| Central Services                             | 2,288,964     | -                     | _                         |                      | 36,970            | 11,090,374                | _                       | 13,416,308           | 14,629,053           |
| Student Transportation                       | 2,620,126     | _                     | _                         | -                    | 64,233            |                           | _                       | 2,684,359            | 2,292,210            |
| Operation of Plant                           | 11,283,824    | -                     | _                         | -                    | 36,348            | -                         | -                       | 11,320,172           | 12,026,534           |
| Maintenance of Plant                         | 1,722,742     | _                     | _                         | -                    | -                 | _                         | _                       | 1,722,742            | 1,669,587            |
| Administrative Technology Services           | 1,773,028     | _                     | _                         | _                    | _                 | _                         | -                       | 1,773,028            | 1,435,837            |
| Community Services                           | 649,447       | _                     | _                         | _                    | 4,085             |                           | _                       | 653,532              | 517,708              |
| Debt Service                                 | -             | 1,500                 | 536,346                   |                      | 4,000             |                           |                         | 537,846              | 296,983              |
| Total Expenditures                           | 77,781,355    | 1,500                 | 35,039,579                | 4,106,879            | 7,771,129         | 11,090,374                | 2,940                   | 135,793,755          | 119,875,708          |
| Excess (Deficiency) of Revenue Over          |               |                       |                           |                      |                   |                           |                         |                      |                      |
| (Under) Expenditures                         | (38,551,014)  | 147,673               | (25,823,611)              | (1,104,150)          |                   | (5,469,140)               | 335,276                 | (70,464,966)         | (58,809,377)         |
| Other Financing Sources (Uses)               |               |                       |                           |                      |                   |                           |                         |                      |                      |
| Other Financing Sources                      | _             |                       | 611,145                   |                      |                   |                           |                         | 611,145              | _                    |
| Other Financing Sources Other Financing Uses | <u> </u>      | <u> </u>              |                           | <u>-</u>             |                   | <u>-</u>                  | <u>-</u>                |                      |                      |
| Transfers In                                 | 7,883,489     | 1.500                 | <u></u> _                 | <u>-</u>             | <u>-</u>          |                           | <u>-</u>                | 7.884.989            | 8,552,191            |
| Transfers Out                                | 7,000,709     | 1,500                 | (7,884,989)               |                      | <u> </u>          |                           | <u>-</u>                | (7,884,989)          | (8,552,191)          |
| Total Other Financing Sources (Uses)         | 7,883,489     | 1,500                 | (7,273,844)               |                      |                   |                           |                         | 611,145              | (0,532,191)          |
| Total Other Financing Sources (USES)         | 1,003,409     | 1,000                 | (1,213,044)               |                      |                   |                           |                         | 011,145              | (0)                  |
| Net Change in Fund Balance                   | (30,667,525)  | 149,173               | (33,097,455)              | (1,104,150)          |                   | (5,469,140)               | 335,276                 | (69,853,821)         | (58,809,377)         |
| Fund Balances, Beginning                     | 112,741,820   | 13,864,339            | 303,480,407               | 12,588,545           |                   | 15,354,757                | 1,247,081               | 459,276,949          | 459,588,004          |
| Fund Balances, Ending                        | \$ 82,074,295 | 14,013,512            | \$ 270,382,952            | \$ 11,484,395        | \$                | \$ 9,885,617              | \$ 1,582,357            | \$ 389,423,128       | 400,778,627          |