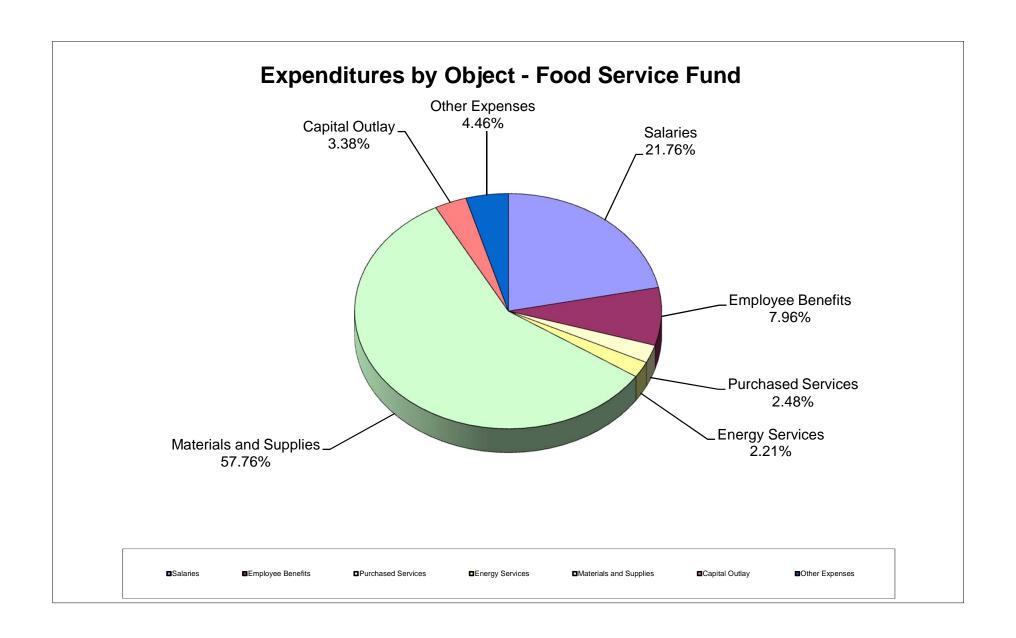

### School Board of Manatee County Statement of Revenues, Expenditures, and Changes in Fund Balance Food Service Fund As of November 30, 2014

|                                                        |    |                    |          |                       |    |                        |    | Under/(Over)           | Actual           |    |                        |
|--------------------------------------------------------|----|--------------------|----------|-----------------------|----|------------------------|----|------------------------|------------------|----|------------------------|
|                                                        | 0  | riginal Budget     | C        | urrent Budget         | No | YTD as of ovember 2014 |    | Collected/<br>Expended | as a % of Budget | No | YTD as of ovember 2013 |
| REVENUES                                               |    | ngmai Daagot       | <u> </u> | dirent Budget         |    | 770111001 2014         |    | Ехропаса               | or Budget        |    | 770111001 2010         |
| Federal Through State                                  |    |                    |          |                       |    |                        |    |                        |                  |    |                        |
| Fresh Fruit & Vegetables                               |    | 252,200            |          | 252,200               |    | -                      |    | 252,200                | 0%               |    | _                      |
| School Lunch Reimbursement                             |    | 13,753,200         |          | 13,753,200            |    | 4,777,010              |    | 8,976,190              | 35%              |    | 4,304,497              |
| School Breakfast Reimbursement                         |    | 4,767,000          |          | 4,767,000             |    | 1,457,110              |    | 3,309,890              | 31%              |    | 1,327,656              |
| After-School Snack Reimbursement                       |    | 535,050            |          | 535,050               |    | 90,360                 |    | 444,690                | 17%              |    | 170,378                |
| School Supper Reimbursement                            |    | 1,422,925          |          | 1,422,925             |    | 120,720                |    | 1,302,205              | 8%               |    | 195,490                |
| USDA Donated Commodities                               |    | 1,400,001          |          | 1,400,001             |    | 450.400                |    | 1,400,001              | 0%               |    | 269,106                |
| Summer Food Service Program Other Food Service Revenue |    | 379,467<br>118,982 |          | 379,467               |    | 459,133                |    | (79,666)               | 121%             |    | 251,721                |
| Total Federal Through State                            | _  | 22,628,825         |          | 132,982<br>22,642,825 |    | 10,026<br>6,914,359    |    | 122,956<br>15,728,466  | 8%               |    | 34,012<br>6,552,860    |
| -                                                      |    | 22,020,023         |          | 22,042,023            |    | 0,914,559              |    | 13,720,400             |                  |    | 0,332,000              |
| State                                                  |    | 400 400            |          | 400 400               |    | 00.040                 |    | 74 000                 | 400/             |    | 00.040                 |
| School Breakfast Supplement School Lunch Supplement    |    | 138,433<br>163,139 |          | 138,433<br>163,139    |    | 66,813<br>80,390       |    | 71,620<br>82,749       | 48%<br>49%       |    | 66,648<br>81,569       |
| Other Miscellaneous State                              |    | 103,139            |          | 103,139               |    | 60,390                 |    | 02,749                 | 4970             |    | 61,309                 |
| Total State                                            |    | 301,572            |          | 301,572               |    | 147,203                |    | 154,369                |                  |    | 148,217                |
|                                                        |    | 301,372            |          | 301,372               |    | 147,203                |    | 134,309                |                  |    | 140,217                |
| Local                                                  |    |                    |          |                       |    |                        |    |                        |                  |    |                        |
| Interest on Investments                                |    | -                  |          | -                     |    | 4,769                  |    | (4,769)                | 000/             |    | 1,650                  |
| Student Lunches Student Breakfasts                     |    | 3,432,650          |          | 3,432,650             |    | 1,015,325              |    | 2,417,325              | 30%              |    | 1,163,668              |
| Adult Breakfast/Lunch                                  |    | 336,600<br>247,400 |          | 336,600<br>247,400    |    | 63,299<br>88,730       |    | 273,301<br>158.670     | 19%<br>36%       |    | 56,856<br>90,979       |
| Student/Adult Ala Carte                                |    | 2,122,500          |          | 2,122,500             |    | 679,252                |    | 1,443,248              | 32%              |    | 800,123                |
| Catering/Special                                       |    | 83,000             |          | 83,000                |    | 17,963                 |    | 65,037                 | 22%              |    | 9,384                  |
| Other Food Sales                                       |    | -                  |          | -                     |    |                        |    | -                      |                  |    | -                      |
| Vending Sales                                          |    | 8,100              |          | 8,100                 |    | 2,283                  |    | 5,817                  | 28%              |    | 2,547                  |
| Prepaid Adjustment                                     |    | -                  |          | -                     |    | -                      |    | -                      |                  |    | (19)                   |
| Cash Over/(Short)                                      |    | -                  |          | -                     |    | (4,108)                |    | 4,108                  |                  |    | (4,789)                |
| Other Miscellaneous Local Sources                      |    | 92,800             |          | 92,800                |    | 36,062                 |    | 56,738                 | 39%              |    | 42,623                 |
| Refund of Prior Year Expense                           |    |                    |          |                       |    | 92,655                 |    | (92,655)               |                  |    |                        |
| Total Local                                            |    | 6,323,050          |          | 6,323,050             |    | 1,996,230              |    | 4,326,820              |                  |    | 2,163,022              |
| TOTAL REVENUES                                         | \$ | 29,253,447         | \$       | 29,267,447            | \$ | 9,057,792              | \$ | 20,209,655             | 31%              | \$ | 8,864,099              |
| EXPENDITURES                                           |    |                    |          |                       |    |                        |    |                        |                  |    |                        |
| Food Service                                           |    |                    |          |                       |    |                        |    |                        |                  |    |                        |
| Salaries                                               |    | 10,846,691         |          | 7,364,739             |    | 1,767,645              |    | 5,597,094              | 24%              |    | 1,671,928              |
| Employee Benefits                                      |    | -                  |          | 3,481,952             |    | 646,422                |    | 2,835,530              | 19%              |    | 681,034                |
| Purchased Services                                     |    | <del>-</del>       |          | 522,620               |    | 201,430                |    | 321,190                | 39%              |    | 180,404                |
| Energy Services                                        |    | 2,001,062          |          | 465,400               |    | 179,196                |    | 286,204                | 39%              |    | 179,463                |
| Materials and Supplies                                 |    | 15,713,475         |          | 15,733,475            |    | 4,692,628              |    | 11,040,847             | 30%<br>37%       |    | 5,106,475              |
| Capital Outlay Other Expenses                          |    | 697,175            |          | 738,675<br>965,542    |    | 274,714<br>362,369     |    | 463,961<br>603,173     | 38%              |    | 190,808<br>267,755     |
| Total Food Service                                     | _  | 29,258,403         | _        | 29,272,403            |    | 8,124,404              |    | 21,147,999             | 3070             |    | 8,277,867              |
| Appropriations                                         |    |                    |          |                       |    |                        |    |                        |                  |    |                        |
| Reserved Fund Balance                                  |    |                    |          | _                     |    | _                      |    |                        |                  |    | _                      |
| Unappropriated Fund Balance                            |    | 6,527,512          |          | 6,527,512             |    | -                      |    | 6,527,512              | 0%               |    | -                      |
| Total Appropriations                                   | _  | 6,527,512          | _        | 6,527,512             |    | -                      |    | 6,527,512              | 0,0              |    |                        |
| TOTAL EXPENDITURES                                     | \$ | 35,785,915         | \$       | 35,799,915            | \$ | 8,124,404              | \$ | 27,675,511             | 23%              | \$ | 8 277 867              |
| TOTAL EXPENDITURES                                     | Ψ  | 33,763,913         | Ψ        | 33,799,913            | Ψ  | 0,124,404              | Ψ  | 27,073,311             | 23 /0            | φ  | 8,277,867              |
| Excess (Deficiency) of Revenue over                    |    |                    |          |                       |    |                        |    |                        |                  |    |                        |
| Expenditures & Financing Sources (Uses)                | \$ | (6,532,468)        | \$       | (6,532,468)           | \$ | 933,388                |    |                        |                  | \$ | 586,232                |
| Beginning Fund Balance                                 |    | 6,532,468          |          | 6,532,468             |    | 6,532,468              |    |                        |                  |    | 4,801,889              |
| Balance                                                | \$ | -                  | \$       | -                     | \$ | 7,465,856              |    |                        |                  | \$ | 5,388,121              |