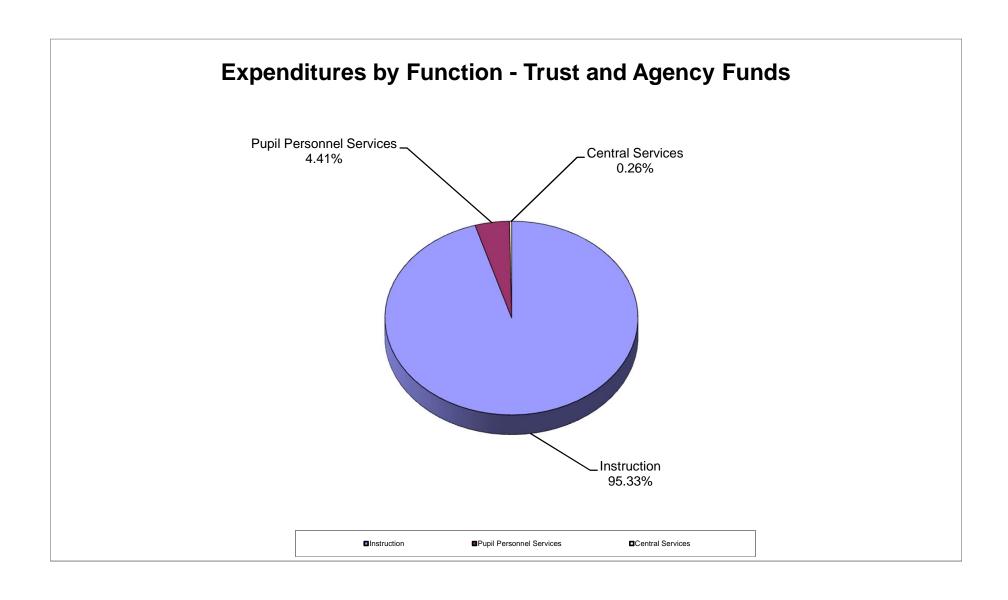

#### Combined Statement of Revenues and Expenditures As of November 30, 2014

|                                      |                        |                             |                           |              | Other Special |                      |                |                           |                 |
|--------------------------------------|------------------------|-----------------------------|---------------------------|--------------|---------------|----------------------|----------------|---------------------------|-----------------|
|                                      |                        | Debt Service                | Capital Projects          | Food Service | Revenue       | Internal Service     | Trust & Agency | TOTAL                     | TOTAL           |
|                                      | Cananal Fund           |                             |                           |              |               |                      | 0 ,            |                           |                 |
| Revenue                              | General Fund           | Funds                       | Funds                     | Fund         | Funds         | Funds                | Funds          | November 2014             | November 2013   |
|                                      | ¢ 420.042              | ф 400 200                   | \$ -                      | ф.           | \$ 812.932    | \$ -                 | œ.             | Ф 4.440.074               | Ф 4 F00 700     |
| Federal Direct                       | \$ 138,943             | \$ 466,399                  | \$ -                      | \$ -         | ¥,            | 7                    | \$ -           | \$ 1,418,274              | \$ 1,532,706    |
| Federal Through State                | 163,074                | -                           | -                         | 6,914,359    | 8,453,040     | -                    | -              | 15,530,473                | 14,361,324      |
| State                                | 71,656,105             | -                           | 1,550,091                 | 147,203      | -             | -                    | -              | 73,353,399                | 72,119,381      |
| Local                                | 6,212,393              | 82,950                      | 8,799,349                 | 1,996,230    |               | 13,368,934           | 55,859         | 30,515,715                | 50,099,029      |
| Total Revenue                        | \$ 78,170,515          | \$ 549,349                  | \$ 10,349,440             | \$ 9,057,792 | \$ 9,265,972  | \$ 13,368,934        | \$ 55,859      | \$ 120,817,861            | \$ 138,112,440  |
| Expenditures                         |                        |                             |                           |              |               |                      |                |                           |                 |
| Instruction                          | \$ 73,841,400          | \$ -                        | \$ -                      | \$ -         | \$ 5,474,321  | \$ -                 | \$ 35,054      | \$ 79,350,775             | \$ 71,662,908   |
| Pupil Personnel Services             | 4,965,868              | -                           | -                         | -            | 650,758       | -                    | 1,621          | 5,618,247                 | 5,532,112       |
| Instructional Media Services         | 1,349,393              | -                           | _                         | _            | 20            | _                    | 96             | 1,349,509                 | 1,143,153       |
| Curriculum                           | 1,793,924              | -                           | -                         | -            | 1,305,623     | -                    | -              | 3,099,547                 | 3,185,701       |
| Instructional Staff Training         | 382,986                | -                           | _                         | _            | 1,443,844     | _                    | -              | 1,826,830                 | 1,742,335       |
| Instructional Technology             | 23,954                 | -                           | -                         | _            | -             | -                    | -              | 23,954                    | 61,409          |
| Board                                | 337,319                | -                           | _                         | -            | _             | _                    | -              | 337,319                   | 545,458         |
| General Administration               | 413,113                | _                           | _                         | _            | 344,639       | _                    | _              | 757,752                   | 816,372         |
| School Administration                | 7,686,484              | -                           | -                         | -            | 1,947         | -                    | -              | 7,688,431                 | 7,319,364       |
| Facility Acquisition & Construction  | 835,884                | _                           | 6,178,685                 | -            | 1,547         | _                    | _              | 7,014,569                 | 2,053,110       |
| Fiscal Services                      | 769.192                | -                           | - 0,170,003               | -            | 16.142        | -                    | -              | 7,014,309                 | 669.188         |
| Food Services                        | 709,192                | -                           | -                         | 8,124,404    | 10,142        | -                    | -              | 8,124,404                 | 8,277,867       |
|                                      |                        |                             |                           | , ,          | 10,603        |                      |                | 21.365.979                | , ,             |
| Central Services                     | 3,355,756<br>4,303,379 | -                           | -                         | -            | ,             | 17,999,620           | -              | 4,321,454                 | 20,758,568      |
| Transportation                       |                        | -                           | -                         | -            | 18,075        | -                    | -              | , ,                       | 4,300,487       |
| Operation of Plant                   | 12,633,983             | -                           | -                         | -            | -             | -                    | -              | 12,633,983                | 12,144,095      |
| Maintenance of Plant                 | 3,705,434              | -                           | -                         | -            | -             | -                    | -              | 3,705,434                 | 3,244,152       |
| Administrative Technology            | 1,967,419              | -                           | -                         | -            | -             | -                    | -              | 1,967,419                 | 2,290,014       |
| Community Services                   | 973,961                | -                           | -                         | -            | -             | -                    | -              | 973,961                   | 691,347         |
| Debt Service                         | 42,983                 | <u>15,631,046</u>           |                           |              |               |                      |                | 15,674,029                | 16,373,704      |
| Total Expenditures                   | \$ 119,382,432         | <u>\$ 15,631,046</u>        | \$ 6,178,685              | \$ 8,124,404 | \$ 9,265,972  | \$ 17,999,620        | \$ 36,771      | \$ 176,618,930            | \$ 162,811,344  |
| F (D.f.::) - ( D                     |                        |                             |                           |              |               |                      |                |                           |                 |
| Excess (Deficiency) of Revenue over  | Φ (44.044.047)         | Φ (45 004 00 <del>7</del> ) | <b>A</b> 4470.755         |              |               | <b>A</b> (4.000.000) |                | Φ (55.004.000)            | Φ (04.000.004)  |
| Expenditures                         | \$ (41,211,917)        | \$ (15,081,697)             | \$ 4,170,755              | \$ 933,388   | \$ -          | \$ (4,630,686)       | \$ 19,088      | \$ (55,801,069)           | \$ (24,698,904) |
| Other Financing Sources (Uses)       |                        |                             |                           |              |               |                      |                |                           |                 |
| • ,                                  | \$ 750,000             | œ.                          | <b>c</b>                  | œ.           | œ.            | ¢ 1500,000           | ¢.             | ¢ 2.250.000               | ¢ 16.704        |
| Other Financing Sources              | \$ 750,000             | \$ -                        | \$ -                      | \$ -         | \$ -          | \$ 1,500,000         | \$ -           | \$ 2,250,000              | \$ 16,701       |
| Other Financing Uses                 | 7.400.500              | - 40.040.040                | -                         | -            | -             | -                    |                |                           | 40 004 517      |
| Transfers In                         | 7,136,598              | 16,019,840                  | (00 450 400)              | -            | -             | -                    | -              | 23,156,438                | 18,321,517      |
| Transfers Out                        | (1,500,000)            |                             | (23,156,438)              |              |               |                      |                | (24,656,438)              | (18,321,517)    |
| Total Other Financing Sources (Uses) | \$ 6,386,598           | <u>\$ 16,019,840</u>        | <u>\$ (23,156,438)</u>    | <u>\$ -</u>  | <u>\$</u>     | \$ 1,500,000         | <u>\$ -</u>    | \$ 750,000                | \$ 16,701       |
| Excess (Deficiency) of Revenue over  |                        |                             |                           |              |               |                      |                |                           |                 |
| Expenditures & Financing Sources     |                        |                             |                           |              |               |                      |                |                           |                 |
| (Uses)                               | \$ (34,825,319)        | \$ 938,143                  | \$ (18,985,683)           | \$ 933,388   | \$ -          | \$ (3,130,686)       | \$ 19,088      | \$ (55,051,069)           | \$ (24,682,203) |
| <u> </u>                             | Ψ (01,020,010)         | Ψ 300,140                   | <del>ψ (10,000,000)</del> | Ψ 555,555    | <u> </u>      | Ψ (0,100,000)        | Ψ 10,000       | <del>* (00,001,000)</del> | Ψ (Σ 1,002,200) |