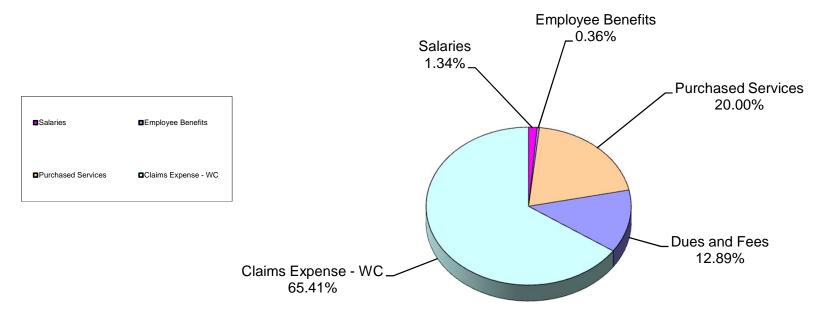

#### Combined Statement of Revenues and Expenditures As of November 30, 2014

|                                      |                        |                             |                           |              | Other Special |                      |                |                           |                 |
|--------------------------------------|------------------------|-----------------------------|---------------------------|--------------|---------------|----------------------|----------------|---------------------------|-----------------|
|                                      |                        | Debt Service                | Capital Projects          | Food Service | Revenue       | Internal Service     | Trust & Agency | TOTAL                     | TOTAL           |
|                                      | Cananal Fund           |                             |                           |              |               |                      | 0 ,            |                           |                 |
| Revenue                              | General Fund           | Funds                       | Funds                     | Fund         | Funds         | Funds                | Funds          | November 2014             | November 2013   |
|                                      | ¢ 420.042              | ф 400 200                   | \$ -                      | ф.           | \$ 812.932    | \$ -                 | œ.             | Ф 4.440.074               | Ф 4 F00 700     |
| Federal Direct                       | \$ 138,943             | \$ 466,399                  | \$ -                      | \$ -         | ¥,            | 7                    | \$ -           | \$ 1,418,274              | \$ 1,532,706    |
| Federal Through State                | 163,074                | -                           | -                         | 6,914,359    | 8,453,040     | -                    | -              | 15,530,473                | 14,361,324      |
| State                                | 71,656,105             | -                           | 1,550,091                 | 147,203      | -             | -                    | -              | 73,353,399                | 72,119,381      |
| Local                                | 6,212,393              | 82,950                      | 8,799,349                 | 1,996,230    |               | 13,368,934           | 55,859         | 30,515,715                | 50,099,029      |
| Total Revenue                        | \$ 78,170,515          | \$ 549,349                  | \$ 10,349,440             | \$ 9,057,792 | \$ 9,265,972  | \$ 13,368,934        | \$ 55,859      | \$ 120,817,861            | \$ 138,112,440  |
| Expenditures                         |                        |                             |                           |              |               |                      |                |                           |                 |
| Instruction                          | \$ 73,841,400          | \$ -                        | \$ -                      | \$ -         | \$ 5,474,321  | \$ -                 | \$ 35,054      | \$ 79,350,775             | \$ 71,662,908   |
| Pupil Personnel Services             | 4,965,868              | -                           | -                         | -            | 650,758       | -                    | 1,621          | 5,618,247                 | 5,532,112       |
| Instructional Media Services         | 1,349,393              | -                           | _                         | _            | 20            | _                    | 96             | 1,349,509                 | 1,143,153       |
| Curriculum                           | 1,793,924              | -                           | -                         | -            | 1,305,623     | -                    | -              | 3,099,547                 | 3,185,701       |
| Instructional Staff Training         | 382,986                | -                           | _                         | _            | 1,443,844     | _                    | -              | 1,826,830                 | 1,742,335       |
| Instructional Technology             | 23,954                 | -                           | -                         | _            | -             | -                    | -              | 23,954                    | 61,409          |
| Board                                | 337,319                | -                           | _                         | -            | _             | _                    | -              | 337,319                   | 545,458         |
| General Administration               | 413,113                | _                           | _                         | _            | 344,639       | _                    | _              | 757,752                   | 816,372         |
| School Administration                | 7,686,484              | -                           | -                         | -            | 1,947         | -                    | -              | 7,688,431                 | 7,319,364       |
| Facility Acquisition & Construction  | 835,884                | _                           | 6,178,685                 | -            | 1,547         | _                    | _              | 7,014,569                 | 2,053,110       |
| Fiscal Services                      | 769.192                | -                           | - 0,170,003               | -            | 16.142        | -                    | -              | 7,014,309                 | 669.188         |
| Food Services                        | 709,192                | -                           | -                         | 8,124,404    | 10,142        | -                    | -              | 8,124,404                 | 8,277,867       |
|                                      |                        |                             |                           | , ,          | 10,603        |                      |                | 21.365.979                | , ,             |
| Central Services                     | 3,355,756<br>4,303,379 | -                           | -                         | -            | ,             | 17,999,620           | -              | 4,321,454                 | 20,758,568      |
| Transportation                       |                        | -                           | -                         | -            | 18,075        | -                    | -              | , ,                       | 4,300,487       |
| Operation of Plant                   | 12,633,983             | -                           | -                         | -            | -             | -                    | -              | 12,633,983                | 12,144,095      |
| Maintenance of Plant                 | 3,705,434              | -                           | -                         | -            | -             | -                    | -              | 3,705,434                 | 3,244,152       |
| Administrative Technology            | 1,967,419              | -                           | -                         | -            | -             | -                    | -              | 1,967,419                 | 2,290,014       |
| Community Services                   | 973,961                | -                           | -                         | -            | -             | -                    | -              | 973,961                   | 691,347         |
| Debt Service                         | 42,983                 | <u>15,631,046</u>           |                           |              |               |                      |                | 15,674,029                | 16,373,704      |
| Total Expenditures                   | \$ 119,382,432         | <u>\$ 15,631,046</u>        | \$ 6,178,685              | \$ 8,124,404 | \$ 9,265,972  | \$ 17,999,620        | \$ 36,771      | \$ 176,618,930            | \$ 162,811,344  |
| F (D.f.::) - ( D                     |                        |                             |                           |              |               |                      |                |                           |                 |
| Excess (Deficiency) of Revenue over  | Φ (44.044.047)         | Φ (45 004 00 <del>7</del> ) | <b>A</b> 4470.755         |              |               | <b>A</b> (4.000.000) |                | Φ (55.004.000)            | Φ (04.000.004)  |
| Expenditures                         | \$ (41,211,917)        | \$ (15,081,697)             | \$ 4,170,755              | \$ 933,388   | \$ -          | \$ (4,630,686)       | \$ 19,088      | \$ (55,801,069)           | \$ (24,698,904) |
| Other Financing Sources (Uses)       |                        |                             |                           |              |               |                      |                |                           |                 |
| • ,                                  | \$ 750,000             | œ.                          | <b>c</b>                  | œ.           | œ.            | ¢ 1500,000           | ¢.             | ¢ 2.250.000               | ¢ 16.704        |
| Other Financing Sources              | \$ 750,000             | \$ -                        | \$ -                      | \$ -         | \$ -          | \$ 1,500,000         | \$ -           | \$ 2,250,000              | \$ 16,701       |
| Other Financing Uses                 | 7.400.500              | - 40.040.040                | -                         | -            | -             | -                    |                |                           | 40 004 517      |
| Transfers In                         | 7,136,598              | 16,019,840                  | (00 450 400)              | -            | -             | -                    | -              | 23,156,438                | 18,321,517      |
| Transfers Out                        | (1,500,000)            |                             | (23,156,438)              |              |               |                      |                | (24,656,438)              | (18,321,517)    |
| Total Other Financing Sources (Uses) | \$ 6,386,598           | <u>\$ 16,019,840</u>        | <u>\$ (23,156,438)</u>    | <u>\$ -</u>  | <u>\$</u>     | \$ 1,500,000         | <u>\$ -</u>    | \$ 750,000                | \$ 16,701       |
| Excess (Deficiency) of Revenue over  |                        |                             |                           |              |               |                      |                |                           |                 |
| Expenditures & Financing Sources     |                        |                             |                           |              |               |                      |                |                           |                 |
| (Uses)                               | \$ (34,825,319)        | \$ 938,143                  | \$ (18,985,683)           | \$ 933,388   | \$ -          | \$ (3,130,686)       | \$ 19,088      | \$ (55,051,069)           | \$ (24,682,203) |
| <u> </u>                             | Ψ (01,020,010)         | Ψ 300,140                   | <del>ψ (10,000,000)</del> | Ψ 555,555    | <u> </u>      | Ψ (0,100,000)        | Ψ 10,000       | <del>* (00,001,000)</del> | Ψ (Σ 1,002,200) |