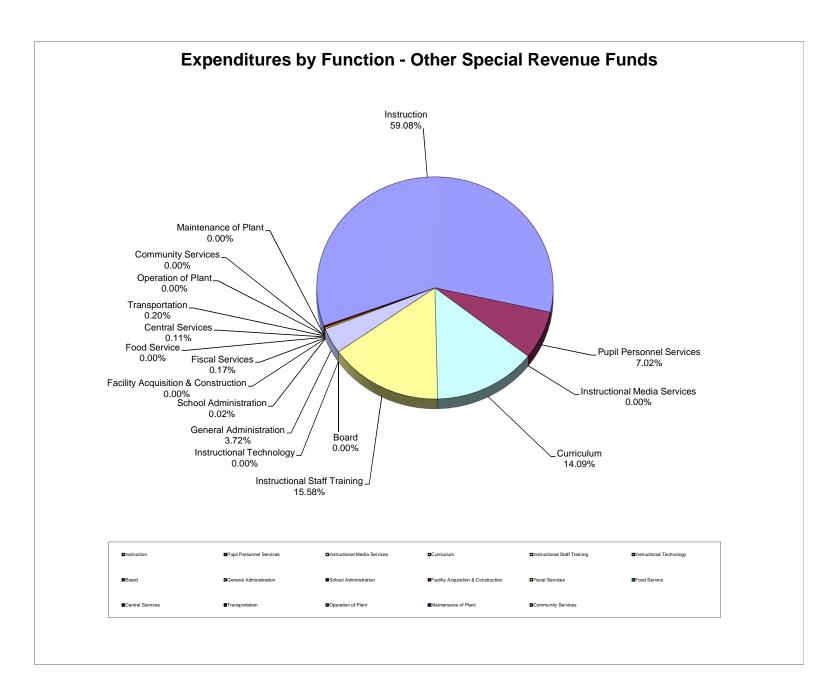

#### Combined Statement of Revenues and Expenditures As of November 30, 2014

|                                      |                        |                             |                           |              | Other Special |                      |                |                           |                 |
|--------------------------------------|------------------------|-----------------------------|---------------------------|--------------|---------------|----------------------|----------------|---------------------------|-----------------|
|                                      |                        | Debt Service                | Capital Projects          | Food Service | Revenue       | Internal Service     | Trust & Agency | TOTAL                     | TOTAL           |
|                                      | Cananal Fund           |                             |                           |              |               |                      | 0 ,            |                           |                 |
| Revenue                              | General Fund           | Funds                       | Funds                     | Fund         | Funds         | Funds                | Funds          | November 2014             | November 2013   |
|                                      | ¢ 420.042              | ф 400 200                   | \$ -                      | ф.           | \$ 812.932    | \$ -                 | œ.             | Ф 4.440.074               | Ф 4 F00 700     |
| Federal Direct                       | \$ 138,943             | \$ 466,399                  | \$ -                      | \$ -         | ¥,            | 7                    | \$ -           | \$ 1,418,274              | \$ 1,532,706    |
| Federal Through State                | 163,074                | -                           | -                         | 6,914,359    | 8,453,040     | -                    | -              | 15,530,473                | 14,361,324      |
| State                                | 71,656,105             | -                           | 1,550,091                 | 147,203      | -             | -                    | -              | 73,353,399                | 72,119,381      |
| Local                                | 6,212,393              | 82,950                      | 8,799,349                 | 1,996,230    |               | 13,368,934           | 55,859         | 30,515,715                | 50,099,029      |
| Total Revenue                        | \$ 78,170,515          | \$ 549,349                  | \$ 10,349,440             | \$ 9,057,792 | \$ 9,265,972  | \$ 13,368,934        | \$ 55,859      | \$ 120,817,861            | \$ 138,112,440  |
| Expenditures                         |                        |                             |                           |              |               |                      |                |                           |                 |
| Instruction                          | \$ 73,841,400          | \$ -                        | \$ -                      | \$ -         | \$ 5,474,321  | \$ -                 | \$ 35,054      | \$ 79,350,775             | \$ 71,662,908   |
| Pupil Personnel Services             | 4,965,868              | -                           | -                         | -            | 650,758       | -                    | 1,621          | 5,618,247                 | 5,532,112       |
| Instructional Media Services         | 1,349,393              | -                           | _                         | _            | 20            | _                    | 96             | 1,349,509                 | 1,143,153       |
| Curriculum                           | 1,793,924              | -                           | -                         | -            | 1,305,623     | -                    | -              | 3,099,547                 | 3,185,701       |
| Instructional Staff Training         | 382,986                | -                           | _                         | _            | 1,443,844     | _                    | -              | 1,826,830                 | 1,742,335       |
| Instructional Technology             | 23,954                 | -                           | -                         | _            | -             | -                    | -              | 23,954                    | 61,409          |
| Board                                | 337,319                | -                           | _                         | -            | _             | _                    | -              | 337,319                   | 545,458         |
| General Administration               | 413,113                | _                           | _                         | _            | 344,639       | _                    | _              | 757,752                   | 816,372         |
| School Administration                | 7,686,484              | -                           | -                         | -            | 1,947         | -                    | -              | 7,688,431                 | 7,319,364       |
| Facility Acquisition & Construction  | 835,884                | _                           | 6,178,685                 | -            | 1,547         | _                    | _              | 7,014,569                 | 2,053,110       |
| Fiscal Services                      | 769.192                | -                           | - 0,170,003               | -            | 16.142        | -                    | -              | 7,014,309                 | 669.188         |
| Food Services                        | 709,192                | -                           | -                         | 8,124,404    | 10,142        | -                    | -              | 8,124,404                 | 8,277,867       |
|                                      |                        |                             |                           | , ,          | 10,603        |                      |                | 21.365.979                | , ,             |
| Central Services                     | 3,355,756<br>4,303,379 | -                           | -                         | -            | ,             | 17,999,620           | -              | 4,321,454                 | 20,758,568      |
| Transportation                       |                        | -                           | -                         | -            | 18,075        | -                    | -              | , ,                       | 4,300,487       |
| Operation of Plant                   | 12,633,983             | -                           | -                         | -            | -             | -                    | -              | 12,633,983                | 12,144,095      |
| Maintenance of Plant                 | 3,705,434              | -                           | -                         | -            | -             | -                    | -              | 3,705,434                 | 3,244,152       |
| Administrative Technology            | 1,967,419              | -                           | -                         | -            | -             | -                    | -              | 1,967,419                 | 2,290,014       |
| Community Services                   | 973,961                | -                           | -                         | -            | -             | -                    | -              | 973,961                   | 691,347         |
| Debt Service                         | 42,983                 | <u>15,631,046</u>           |                           |              |               |                      |                | 15,674,029                | 16,373,704      |
| Total Expenditures                   | \$ 119,382,432         | <u>\$ 15,631,046</u>        | \$ 6,178,685              | \$ 8,124,404 | \$ 9,265,972  | \$ 17,999,620        | \$ 36,771      | \$ 176,618,930            | \$ 162,811,344  |
| F (D.f.::) - ( D                     |                        |                             |                           |              |               |                      |                |                           |                 |
| Excess (Deficiency) of Revenue over  | Φ (44.044.047)         | Φ (45 004 00 <del>7</del> ) | <b>A</b> 4470.755         |              |               | <b>A</b> (4.000.000) |                | Φ (55.004.000)            | Φ (04.000.004)  |
| Expenditures                         | \$ (41,211,917)        | \$ (15,081,697)             | \$ 4,170,755              | \$ 933,388   | \$ -          | \$ (4,630,686)       | \$ 19,088      | \$ (55,801,069)           | \$ (24,698,904) |
| Other Financing Sources (Uses)       |                        |                             |                           |              |               |                      |                |                           |                 |
| • ,                                  | \$ 750,000             | œ.                          | <b>c</b>                  | œ.           | œ.            | ¢ 1500,000           | ¢.             | ¢ 2.250.000               | ¢ 16.704        |
| Other Financing Sources              | \$ 750,000             | \$ -                        | \$ -                      | \$ -         | \$ -          | \$ 1,500,000         | \$ -           | \$ 2,250,000              | \$ 16,701       |
| Other Financing Uses                 | 7.400.500              | - 40.040.040                | -                         | -            | -             | -                    |                |                           | 40 004 517      |
| Transfers In                         | 7,136,598              | 16,019,840                  | (00 450 400)              | -            | -             | -                    | -              | 23,156,438                | 18,321,517      |
| Transfers Out                        | (1,500,000)            |                             | (23,156,438)              |              |               |                      |                | (24,656,438)              | (18,321,517)    |
| Total Other Financing Sources (Uses) | \$ 6,386,598           | <u>\$ 16,019,840</u>        | <u>\$ (23,156,438)</u>    | <u>\$ -</u>  | <u>\$</u>     | \$ 1,500,000         | <u>\$ -</u>    | \$ 750,000                | \$ 16,701       |
| Excess (Deficiency) of Revenue over  |                        |                             |                           |              |               |                      |                |                           |                 |
| Expenditures & Financing Sources     |                        |                             |                           |              |               |                      |                |                           |                 |
| (Uses)                               | \$ (34,825,319)        | \$ 938,143                  | \$ (18,985,683)           | \$ 933,388   | \$ -          | \$ (3,130,686)       | \$ 19,088      | \$ (55,051,069)           | \$ (24,682,203) |
| <u> </u>                             | Ψ (01,020,010)         | Ψ 300,140                   | <del>ψ (10,000,000)</del> | Ψ 555,555    | <u> </u>      | Ψ (0,100,000)        | Ψ 10,000       | <del>* (00,001,000)</del> | Ψ (Σ 1,002,200) |