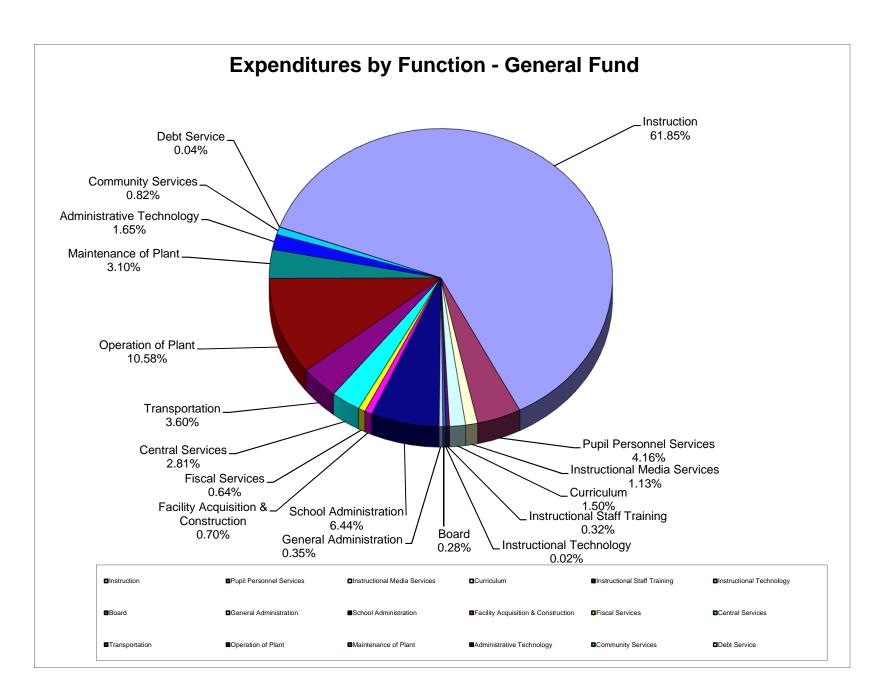

#### School Board of Manatee County Statement of Revenues, Expenditures, and Changes in Fund Balance General Fund As of November 30, 2014

|                                                               | As                        | of November 30            | ), 2014                    |                           |                     |                            |
|---------------------------------------------------------------|---------------------------|---------------------------|----------------------------|---------------------------|---------------------|----------------------------|
|                                                               |                           |                           |                            | Under/(Over)              | Actual              |                            |
|                                                               | Original Budget           | Current Budget            | YTD as of<br>November 2014 | Collected/<br>Expended    | as a %<br>of Budget | YTD as of<br>November 2013 |
| REVENUES                                                      |                           |                           |                            |                           |                     |                            |
| Federal Direct                                                |                           |                           |                            |                           |                     |                            |
| ROTC<br>Miscellaneous Federal Direct                          | 525,000<br>2,640          | 525,000                   | 137,533<br>1,410           | 387,467<br>(1,410)        | 26%                 | 180,408                    |
| Total Federal Direct                                          | 527,640                   | 525,000                   | 138,943                    | 386,057                   |                     | 180,408                    |
| Federal Through State                                         |                           |                           |                            |                           |                     |                            |
| Medicaid                                                      | 1,800,000                 | 1,800,000                 | 138,395                    | 1,661,605                 | 8%                  | 79,632                     |
| Job Training Partnership Act<br>Vocational Education Acts     | -                         | 30,000                    | 24,679                     | 5,321                     | 82%                 | 14,621                     |
| Federal Through Local                                         | =                         | -                         |                            | -                         |                     | · -                        |
| Other Federal Through State  Total Federal Through State      | 1,800,000                 | 1,830,000                 | 163,074                    | 1,666,926                 |                     | 19,724<br>113,977          |
|                                                               | 1,000,000                 | 1,030,000                 | 103,074                    | 1,000,920                 |                     | 113,577                    |
| State<br>FEFP                                                 | 107,058,103               | 107,058,103               | 45,210,730                 | 61,847,373                | 42%                 | 44,930,629                 |
| Workforce Development Performance Based Incentives            | 9,346,968                 | 9,346,968                 | 3,889,271                  | 5,457,697                 | 42%                 | 3,781,313                  |
| CO&DS W/H Administrative Expense                              | 22,000                    | 22,000                    | -                          | 22,000                    | 0%                  | -                          |
| Teacher Lead Program<br>Instructional Materials               | -                         | -                         | -                          | -                         |                     | -                          |
| State License Tax                                             | 330,000                   | 330,000                   | 134,399                    | 195,601                   | 41%                 | 136,951                    |
| Discretionary Lottery Transportation                          | -                         | -                         | -                          | -                         |                     | -                          |
| Class Size Reduction                                          | 52,013,139                | 52,013,139                | 21,672,140                 | 30,340,999                | 42%                 | 21,579,650                 |
| School Recognition Funds<br>Voluntary PreK Program            | 1,959,354<br>1,400,000    | 1,959,354<br>1,400,000    | 636,395                    | 1,959,354<br>763,605      | 0%<br>45%           | 629,834                    |
| Pre-School Projects                                           | -                         | -                         | -                          | -                         |                     | -                          |
| Public School Technology<br>Teacher Training                  | -                         | -                         | -                          | -                         |                     | -                          |
| Full Service Schools                                          | -                         |                           | -                          | -                         | 100/                | (6,250)                    |
| Other Miscellaneous State Revenue  Total State                | 300,000<br>172,429,564    | 607,224<br>172,736,788    | 71,656,105                 | 494,054<br>101,080,683    | 19%                 | 121,751<br>71,173,878      |
| Local                                                         | 172, 120,001              | 172,700,700               | 71,000,100                 | 101,000,000               |                     | 71,170,070                 |
| District School Taxes                                         | 160,172,585               | 160,172,585               | 1,793,494                  | 158,379,091               | 1%                  | 18,376,383                 |
| Rent<br>Interest on Investments                               | 400,000<br>50,000         | 459,541<br>50,000         | 133,237<br>2,981           | 326,304<br>47,019         | 29%<br>6%           | 188,300<br>13,731          |
| Gain on Investments                                           | -                         |                           | -                          | -                         | 0%                  | -                          |
| Gifts, Grants & Bequests Vending Sales                        | =                         | 4,600<br>10,000           | 4,699<br>10,187            | (99)<br>(187)             | 102%<br>102%        | 5,200<br>(6,238)           |
| Post Secondary Vocational Ed Course Fees                      | 2,200,000                 | 2,784,895                 | 591,212                    | 2,193,683                 | 21%                 | 3,948                      |
| Continuing Workforce Ed Fees Capital Improvement Fees         | -                         | 5,800<br>28,097           | 5,800<br>27,917            | 180                       | 100%<br>99%         | -                          |
| Other School Class Fees                                       | -                         | 33,502                    | 33,685                     | (183)                     | 101%                | 9                          |
| School Age Child Care Fees<br>Charges for Services            | 1,000,000                 | 4,978,005<br>999,427      | 1,432,483<br>335,721       | 3,545,522<br>663,706      | 29%<br>34%          | 371,468                    |
| Bus Fees                                                      | 710,000                   | 710,000                   | 237,335                    | 472,665                   | 33%                 | 241,333                    |
| Activity Bus Fees Sale of Junk                                | 48,000<br>4,000           | 48,000<br>4,000           | 63,826<br>9                | (15,826)<br>3,991         | 133%<br>0%          | 25,012                     |
| Federal Indirect                                              | 1,100,000                 | 1,100,000                 | 348,271                    | 751,729                   | 32%                 | 309,982                    |
| Other Miscellaneous Local Sources<br>Refund of Prior Year Exp | 7,940,571                 | 4,610,354<br>-            | 736,880<br>297,778         | 3,873,474<br>(297,778)    | 16%                 | 1,851,203<br>5,755         |
| Lost & Damaged Textbooks                                      | 4,000                     | 8,005                     | 4,452                      | 3,553                     | 56%                 | 2,348                      |
| Food Service Indirect Total Local                             | 302,500<br>173,931,656    | 302,500<br>176,309,311    | 152,426<br>6,212,393       | 150,074<br>170,096,918    | 50%                 | 130,226<br>21,518,660      |
| Transfers In                                                  | ,,                        | ,,                        | -,,                        | ,,                        |                     | ,,                         |
| From Capital Project Funds                                    | 16,736,499                | 16,736,499                | 7,136,598                  | 9,599,901                 | 43%                 | 1,312,351                  |
| Other Financing Sources Sale of Equipment                     | -                         | _                         | _                          | _                         |                     | -                          |
| Sale of Land/Buildings                                        | 3,000,000                 | 3,000,000                 | 750,000                    | 2,250,000                 | 25%                 | -                          |
| Insurance Loss Recovery                                       | 5,000                     | 5,000                     |                            | 5,000                     | 0%                  | 16,701                     |
| Total Transfers In & Other Financing Sources                  | 19,741,499                | 19,741,499                | 7,886,598                  | 11,854,901                |                     | 1,329,052                  |
| TOTAL REVENUES                                                | \$ 368,430,359            | \$ 371,142,598            | \$ 86,057,113              | \$ 285,085,485            | 23%                 | \$ 94,315,975              |
| EXPENDITURES                                                  |                           |                           |                            |                           |                     |                            |
| Expenditures By Function                                      |                           |                           |                            |                           |                     |                            |
| Instruction Pupil Personnel Services                          | 238,919,890<br>16,873,336 | 233,382,676<br>16,447,565 | 73,841,400<br>4,965,868    | 159,541,276<br>11,481,697 | 32%<br>30%          | 67,228,892<br>4,547,798    |
| Instructional Media Services                                  | 4,505,056                 | 4,639,464                 | 1,349,393                  | 3,290,071                 | 29%                 | 1,143,153                  |
| Curriculum<br>Instructional Staff Training                    | 4,745,506<br>2,198,633    | 5,315,249<br>2,441,216    | 1,793,924<br>382,986       | 3,521,325<br>2,058,230    | 34%<br>16%          | 1,933,748<br>311,659       |
| Instructional Technology Board                                | 64,877                    | 686,417                   | 23,954                     | 662,463                   | 3%<br>29%           | 61,409                     |
| General Administration                                        | 1,159,303<br>1,535,032    | 1,182,128<br>1,815,609    | 337,319<br>413,113         | 844,809<br>1,402,496      | 23%                 | 545,458<br>512,702         |
| School Administration Facility Acquisition & Construction     | 22,650,403<br>2,615,521   | 22,777,549<br>3,159,207   | 7,686,484<br>835,884       | 15,091,065<br>2,323,323   | 34%<br>26%          | 7,310,860<br>899,431       |
| Fiscal Services                                               | 2,697,459                 | 2,739,389                 | 769,192                    | 1,970,197                 | 28%                 | 650,377                    |
| Food Service<br>Central Services                              | 7,996,174                 | 8,804,286                 | 3,355,756                  | 5,448,530                 | 38%                 | 2,805,927                  |
| Transportation                                                | 12,676,395                | 12,779,328                | 4,303,379                  | 8,475,949                 | 34%                 | 4,276,030                  |
| Operation of Plant<br>Maintenance of Plant                    | 27,521,734<br>10,932,619  | 29,591,943<br>10,700,275  | 12,633,983<br>3,705,434    | 16,957,960<br>6,994,841   | 43%<br>35%          | 12,136,246<br>3,244,152    |
| Administrative Technology                                     | 6,418,985                 | 7,082,856                 | 1,967,419                  | 5,115,437                 | 28%                 | 2,290,014                  |
| Community Services Debt Service                               | 2,330,817<br>500,000      | 3,508,822<br>500,000      | 973,961<br>42,983          | 2,534,861<br>457,017      | 28%<br>9%           | 691,347<br>34,435          |
| Total Expenditures by Function                                | 366,341,740               | 367,553,979               | 119,382,432                | 248,171,547               |                     | 110,623,638                |
| Transfers Out                                                 |                           |                           |                            |                           |                     |                            |
| To Internal Service Fund (Health) Appropriations              | -                         | 1,500,000                 | 1,500,000                  | -                         | 100%                | -                          |
| Reserved for Encumbrance                                      | =                         | -                         | =                          | -                         |                     | =                          |
| State Required Carryover Programs Unappropriated Fund Balance | 16,500,000                | 16,500,000                | -                          | 16,500,000                | 0%                  | -                          |
| Total Transfers Out & Appropriations                          | 16,500,000                | 18,000,000                | 1,500,000                  | 16,500,000                | 370                 | <del></del>                |
| TOTAL EXPENDITURES & TRANSFERS                                | \$ 382,841,740            | \$ 385,553,979            | \$ 120,882,432             | \$ 264,671,547            | 31%                 | \$ 110,623,638             |
| Excess (Deficiency) of Revenue over                           |                           |                           |                            |                           |                     |                            |
| Expenditures & Financing Sources (Uses)                       | \$ (14,411,381)           | \$ (14,411,381)           | \$ (34,825,319)            |                           |                     | \$ (16,307,663)            |
| Beginning Fund Balance                                        | 14,411,381                | 14,411,381                | 14,411,381                 |                           |                     | (7,503,057)                |
| Balance                                                       | \$ -                      | \$ -                      |                            |                           |                     |                            |
| Datalice                                                      | Ψ -                       | - پ                       | \$ (20,413,938)            |                           |                     | \$ (23,810,720)            |