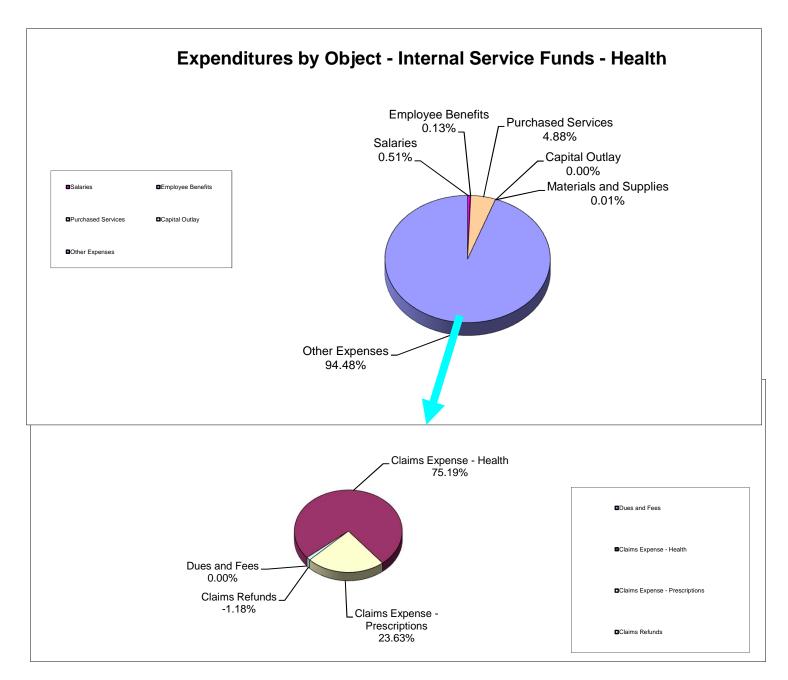

#### Combined Statement of Revenues and Expenditures As of November 30, 2014

|                                      |                        |                             |                           |              | Other Special |                      |                |                           |                 |
|--------------------------------------|------------------------|-----------------------------|---------------------------|--------------|---------------|----------------------|----------------|---------------------------|-----------------|
|                                      |                        | Debt Service                | Capital Projects          | Food Service | Revenue       | Internal Service     | Trust & Agency | TOTAL                     | TOTAL           |
|                                      | Cananal Fund           |                             |                           |              |               |                      | 0 ,            |                           |                 |
| Revenue                              | General Fund           | Funds                       | Funds                     | Fund         | Funds         | Funds                | Funds          | November 2014             | November 2013   |
|                                      | ¢ 420.042              | ф 400 200                   | \$ -                      | ф.           | \$ 812.932    | \$ -                 | œ.             | Ф 4.440.074               | Ф 4 F00 700     |
| Federal Direct                       | \$ 138,943             | \$ 466,399                  | \$ -                      | \$ -         | ¥,            | 7                    | \$ -           | \$ 1,418,274              | \$ 1,532,706    |
| Federal Through State                | 163,074                | -                           | -                         | 6,914,359    | 8,453,040     | -                    | -              | 15,530,473                | 14,361,324      |
| State                                | 71,656,105             | -                           | 1,550,091                 | 147,203      | -             | -                    | -              | 73,353,399                | 72,119,381      |
| Local                                | 6,212,393              | 82,950                      | 8,799,349                 | 1,996,230    |               | 13,368,934           | 55,859         | 30,515,715                | 50,099,029      |
| Total Revenue                        | \$ 78,170,515          | \$ 549,349                  | \$ 10,349,440             | \$ 9,057,792 | \$ 9,265,972  | \$ 13,368,934        | \$ 55,859      | \$ 120,817,861            | \$ 138,112,440  |
| Expenditures                         |                        |                             |                           |              |               |                      |                |                           |                 |
| Instruction                          | \$ 73,841,400          | \$ -                        | \$ -                      | \$ -         | \$ 5,474,321  | \$ -                 | \$ 35,054      | \$ 79,350,775             | \$ 71,662,908   |
| Pupil Personnel Services             | 4,965,868              | -                           | -                         | -            | 650,758       | -                    | 1,621          | 5,618,247                 | 5,532,112       |
| Instructional Media Services         | 1,349,393              | -                           | _                         | _            | 20            | _                    | 96             | 1,349,509                 | 1,143,153       |
| Curriculum                           | 1,793,924              | -                           | -                         | -            | 1,305,623     | -                    | -              | 3,099,547                 | 3,185,701       |
| Instructional Staff Training         | 382,986                | -                           | _                         | _            | 1,443,844     | _                    | -              | 1,826,830                 | 1,742,335       |
| Instructional Technology             | 23,954                 | -                           | -                         | _            | -             | -                    | -              | 23,954                    | 61,409          |
| Board                                | 337,319                | -                           | _                         | -            | _             | _                    | -              | 337,319                   | 545,458         |
| General Administration               | 413,113                | _                           | _                         | _            | 344,639       | _                    | _              | 757,752                   | 816,372         |
| School Administration                | 7,686,484              | -                           | -                         | -            | 1,947         | -                    | -              | 7,688,431                 | 7,319,364       |
| Facility Acquisition & Construction  | 835,884                | _                           | 6,178,685                 | -            | 1,547         | _                    | _              | 7,014,569                 | 2,053,110       |
| Fiscal Services                      | 769.192                | -                           | - 0,170,003               | -            | 16.142        | -                    | -              | 7,014,309                 | 669.188         |
| Food Services                        | 709,192                | -                           | -                         | 8,124,404    | 10,142        | -                    | -              | 8,124,404                 | 8,277,867       |
|                                      |                        |                             |                           | , ,          | 10,603        |                      |                | 21.365.979                | , ,             |
| Central Services                     | 3,355,756<br>4,303,379 | -                           | -                         | -            | ,             | 17,999,620           | -              | 4,321,454                 | 20,758,568      |
| Transportation                       |                        | -                           | -                         | -            | 18,075        | -                    | -              | , ,                       | 4,300,487       |
| Operation of Plant                   | 12,633,983             | -                           | -                         | -            | -             | -                    | -              | 12,633,983                | 12,144,095      |
| Maintenance of Plant                 | 3,705,434              | -                           | -                         | -            | -             | -                    | -              | 3,705,434                 | 3,244,152       |
| Administrative Technology            | 1,967,419              | -                           | -                         | -            | -             | -                    | -              | 1,967,419                 | 2,290,014       |
| Community Services                   | 973,961                | -                           | -                         | -            | -             | -                    | -              | 973,961                   | 691,347         |
| Debt Service                         | 42,983                 | <u>15,631,046</u>           |                           |              |               |                      |                | 15,674,029                | 16,373,704      |
| Total Expenditures                   | \$ 119,382,432         | <u>\$ 15,631,046</u>        | \$ 6,178,685              | \$ 8,124,404 | \$ 9,265,972  | \$ 17,999,620        | \$ 36,771      | \$ 176,618,930            | \$ 162,811,344  |
| F (D.f.::) - ( D                     |                        |                             |                           |              |               |                      |                |                           |                 |
| Excess (Deficiency) of Revenue over  | Φ (44.044.047)         | Φ (45 004 00 <del>7</del> ) | <b>A</b> 4470.755         |              |               | <b>A</b> (4.000.000) |                | Φ (55.004.000)            | Φ (04.000.004)  |
| Expenditures                         | \$ (41,211,917)        | \$ (15,081,697)             | \$ 4,170,755              | \$ 933,388   | \$ -          | \$ (4,630,686)       | \$ 19,088      | \$ (55,801,069)           | \$ (24,698,904) |
| Other Financing Sources (Uses)       |                        |                             |                           |              |               |                      |                |                           |                 |
| • ,                                  | \$ 750,000             | œ.                          | <b>c</b>                  | œ.           | œ.            | ¢ 1500,000           | ¢.             | ¢ 2.250.000               | ¢ 16.704        |
| Other Financing Sources              | \$ 750,000             | \$ -                        | \$ -                      | \$ -         | \$ -          | \$ 1,500,000         | \$ -           | \$ 2,250,000              | \$ 16,701       |
| Other Financing Uses                 | 7.400.500              | - 40.040.040                | -                         | -            | -             | -                    |                |                           | 40 004 517      |
| Transfers In                         | 7,136,598              | 16,019,840                  | (00 450 400)              | -            | -             | -                    | -              | 23,156,438                | 18,321,517      |
| Transfers Out                        | (1,500,000)            |                             | (23,156,438)              |              |               |                      |                | (24,656,438)              | (18,321,517)    |
| Total Other Financing Sources (Uses) | \$ 6,386,598           | <u>\$ 16,019,840</u>        | <u>\$ (23,156,438)</u>    | <u>\$ -</u>  | <u>\$</u>     | \$ 1,500,000         | <u>\$ -</u>    | \$ 750,000                | \$ 16,701       |
| Excess (Deficiency) of Revenue over  |                        |                             |                           |              |               |                      |                |                           |                 |
| Expenditures & Financing Sources     |                        |                             |                           |              |               |                      |                |                           |                 |
| (Uses)                               | \$ (34,825,319)        | \$ 938,143                  | \$ (18,985,683)           | \$ 933,388   | \$ -          | \$ (3,130,686)       | \$ 19,088      | \$ (55,051,069)           | \$ (24,682,203) |
| <u> </u>                             | Ψ (01,020,010)         | Ψ 300,140                   | <del>ψ (10,000,000)</del> | Ψ 555,555    | <u> </u>      | Ψ (0,100,000)        | Ψ 10,000       | <del>* (00,001,000)</del> | Ψ (Σ 1,002,200) |