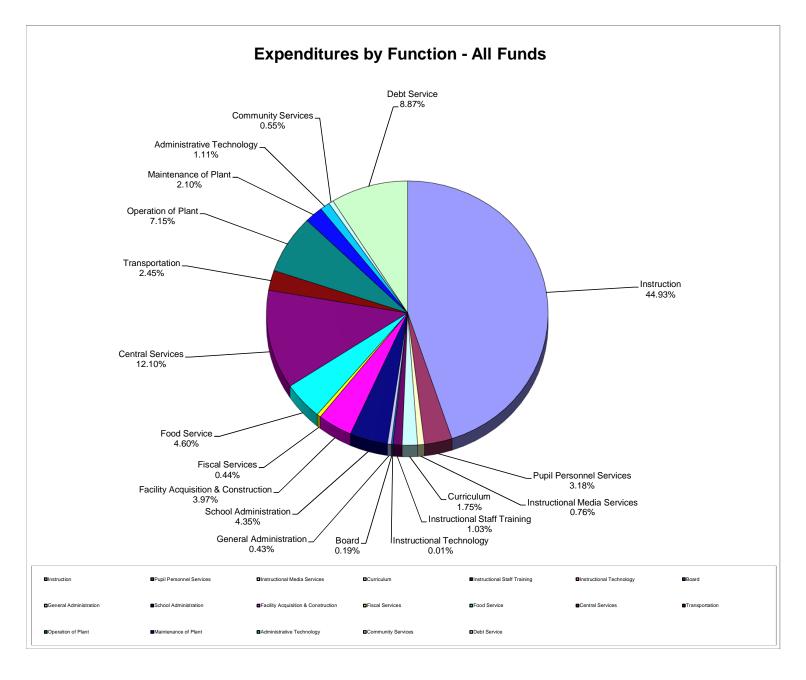

#### Combined Statement of Revenues and Expenditures As of November 30, 2014

|                                      |                        |                             |                           |              | Other Special |                      |                |                           |                 |
|--------------------------------------|------------------------|-----------------------------|---------------------------|--------------|---------------|----------------------|----------------|---------------------------|-----------------|
|                                      |                        | Debt Service                | Capital Projects          | Food Service | Revenue       | Internal Service     | Trust & Agency | TOTAL                     | TOTAL           |
|                                      | Cananal Fund           |                             |                           |              |               |                      | 0 ,            |                           |                 |
| Revenue                              | General Fund           | Funds                       | Funds                     | Fund         | Funds         | Funds                | Funds          | November 2014             | November 2013   |
|                                      | ¢ 420.042              | ф 400 200                   | \$ -                      | ф.           | \$ 812.932    | \$ -                 | œ.             | Ф 4.440.074               | Ф 4 F00 700     |
| Federal Direct                       | \$ 138,943             | \$ 466,399                  | \$ -                      | \$ -         | ¥,            | 7                    | \$ -           | \$ 1,418,274              | \$ 1,532,706    |
| Federal Through State                | 163,074                | -                           | -                         | 6,914,359    | 8,453,040     | -                    | -              | 15,530,473                | 14,361,324      |
| State                                | 71,656,105             | -                           | 1,550,091                 | 147,203      | -             | -                    | -              | 73,353,399                | 72,119,381      |
| Local                                | 6,212,393              | 82,950                      | 8,799,349                 | 1,996,230    |               | 13,368,934           | 55,859         | 30,515,715                | 50,099,029      |
| Total Revenue                        | \$ 78,170,515          | \$ 549,349                  | \$ 10,349,440             | \$ 9,057,792 | \$ 9,265,972  | \$ 13,368,934        | \$ 55,859      | \$ 120,817,861            | \$ 138,112,440  |
| Expenditures                         |                        |                             |                           |              |               |                      |                |                           |                 |
| Instruction                          | \$ 73,841,400          | \$ -                        | \$ -                      | \$ -         | \$ 5,474,321  | \$ -                 | \$ 35,054      | \$ 79,350,775             | \$ 71,662,908   |
| Pupil Personnel Services             | 4,965,868              | -                           | -                         | -            | 650,758       | -                    | 1,621          | 5,618,247                 | 5,532,112       |
| Instructional Media Services         | 1,349,393              | -                           | _                         | _            | 20            | _                    | 96             | 1,349,509                 | 1,143,153       |
| Curriculum                           | 1,793,924              | -                           | -                         | -            | 1,305,623     | -                    | -              | 3,099,547                 | 3,185,701       |
| Instructional Staff Training         | 382,986                | -                           | _                         | _            | 1,443,844     | _                    | -              | 1,826,830                 | 1,742,335       |
| Instructional Technology             | 23,954                 | -                           | -                         | _            | -             | -                    | -              | 23,954                    | 61,409          |
| Board                                | 337,319                | -                           | _                         | -            | _             | _                    | -              | 337,319                   | 545,458         |
| General Administration               | 413,113                | _                           | _                         | _            | 344,639       | _                    | _              | 757,752                   | 816,372         |
| School Administration                | 7,686,484              | -                           | -                         | -            | 1,947         | -                    | -              | 7,688,431                 | 7,319,364       |
| Facility Acquisition & Construction  | 835,884                | _                           | 6,178,685                 | -            | 1,547         | _                    | _              | 7,014,569                 | 2,053,110       |
| Fiscal Services                      | 769.192                | -                           | - 0,170,003               | -            | 16.142        | -                    | -              | 7,014,309                 | 669.188         |
| Food Services                        | 709,192                | -                           | -                         | 8,124,404    | 10,142        | -                    | -              | 8,124,404                 | 8,277,867       |
|                                      |                        |                             |                           | , ,          | 10,603        |                      |                | 21.365.979                | , ,             |
| Central Services                     | 3,355,756<br>4,303,379 | -                           | -                         | -            | ,             | 17,999,620           | -              | 4,321,454                 | 20,758,568      |
| Transportation                       |                        | -                           | -                         | -            | 18,075        | -                    | -              | , ,                       | 4,300,487       |
| Operation of Plant                   | 12,633,983             | -                           | -                         | -            | -             | -                    | -              | 12,633,983                | 12,144,095      |
| Maintenance of Plant                 | 3,705,434              | -                           | -                         | -            | -             | -                    | -              | 3,705,434                 | 3,244,152       |
| Administrative Technology            | 1,967,419              | -                           | -                         | -            | -             | -                    | -              | 1,967,419                 | 2,290,014       |
| Community Services                   | 973,961                | -                           | -                         | -            | -             | -                    | -              | 973,961                   | 691,347         |
| Debt Service                         | 42,983                 | <u>15,631,046</u>           |                           |              |               |                      |                | 15,674,029                | 16,373,704      |
| Total Expenditures                   | \$ 119,382,432         | <u>\$ 15,631,046</u>        | \$ 6,178,685              | \$ 8,124,404 | \$ 9,265,972  | \$ 17,999,620        | \$ 36,771      | \$ 176,618,930            | \$ 162,811,344  |
| F (D.f.::) - ( D                     |                        |                             |                           |              |               |                      |                |                           |                 |
| Excess (Deficiency) of Revenue over  | Φ (44.044.047)         | Φ (45 004 00 <del>7</del> ) | <b>A</b> 4470.755         |              |               | <b>A</b> (4.000.000) |                | Φ (55.004.000)            | Φ (04.000.004)  |
| Expenditures                         | \$ (41,211,917)        | \$ (15,081,697)             | \$ 4,170,755              | \$ 933,388   | \$ -          | \$ (4,630,686)       | \$ 19,088      | \$ (55,801,069)           | \$ (24,698,904) |
| Other Financing Sources (Uses)       |                        |                             |                           |              |               |                      |                |                           |                 |
| • ,                                  | \$ 750,000             | œ.                          | <b>c</b>                  | œ.           | œ.            | ¢ 1500,000           | ¢.             | ¢ 2.250.000               | ¢ 16.704        |
| Other Financing Sources              | \$ 750,000             | \$ -                        | \$ -                      | \$ -         | \$ -          | \$ 1,500,000         | \$ -           | \$ 2,250,000              | \$ 16,701       |
| Other Financing Uses                 | 7.400.500              | - 40.040.040                | -                         | -            | -             | -                    |                |                           | 40 004 517      |
| Transfers In                         | 7,136,598              | 16,019,840                  | (00 450 400)              | -            | -             | -                    | -              | 23,156,438                | 18,321,517      |
| Transfers Out                        | (1,500,000)            |                             | (23,156,438)              |              |               |                      |                | (24,656,438)              | (18,321,517)    |
| Total Other Financing Sources (Uses) | \$ 6,386,598           | <u>\$ 16,019,840</u>        | <u>\$ (23,156,438)</u>    | <u>\$ -</u>  | <u>\$</u>     | \$ 1,500,000         | <u>\$ -</u>    | \$ 750,000                | \$ 16,701       |
| Excess (Deficiency) of Revenue over  |                        |                             |                           |              |               |                      |                |                           |                 |
| Expenditures & Financing Sources     |                        |                             |                           |              |               |                      |                |                           |                 |
| (Uses)                               | \$ (34,825,319)        | \$ 938,143                  | \$ (18,985,683)           | \$ 933,388   | \$ -          | \$ (3,130,686)       | \$ 19,088      | \$ (55,051,069)           | \$ (24,682,203) |
| <u> </u>                             | Ψ (01,020,010)         | Ψ 300,140                   | <del>ψ (10,000,000)</del> | Ψ 555,555    | <u> </u>      | Ψ (0,100,000)        | Ψ 10,000       | <del>* (00,001,000)</del> | Ψ (Σ 1,002,200) |