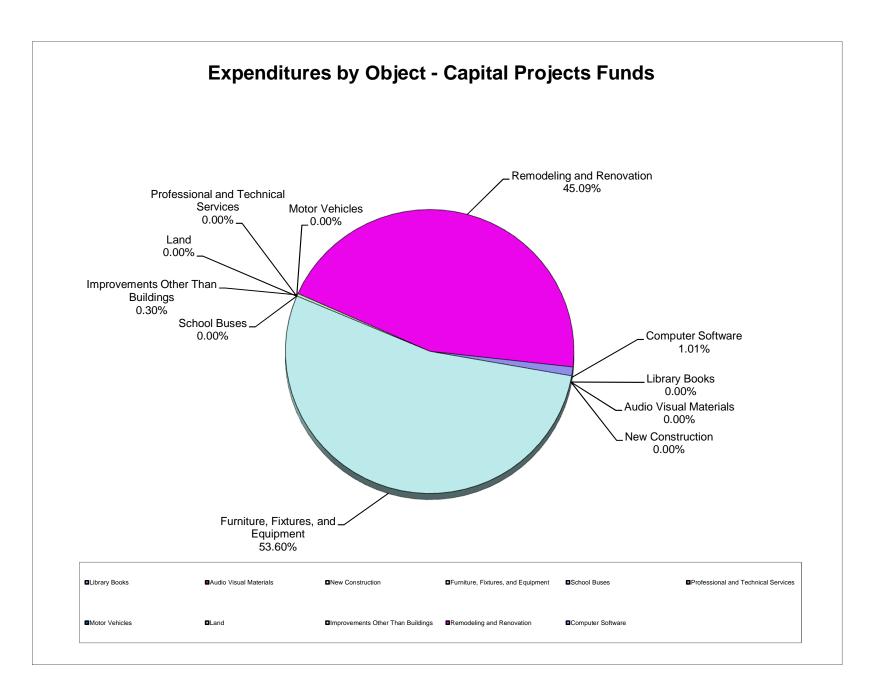

#### School Board of Manatee County Statement of Revenues, Expenditures, and Changes in Fund Balance Capital Projects Funds As of November 30, 2014

|                                                                  | Or | iginal Budget            |    | Current Budget           | N  | YTD as of lovember 2014  | Under/(Over)<br>Collected/<br>Expended | Actual<br>as a %<br>of Budget | N  | YTD as of ovember 2013   |
|------------------------------------------------------------------|----|--------------------------|----|--------------------------|----|--------------------------|----------------------------------------|-------------------------------|----|--------------------------|
| REVENUES                                                         |    |                          |    |                          |    |                          |                                        |                               |    |                          |
| Federal Through State State Fiscal Stabilization-K12             |    | _                        |    |                          |    | _                        | _                                      |                               |    |                          |
| Total Federal Through State                                      |    |                          |    | <del>-</del>             |    | <del></del> -            |                                        |                               |    | <del></del>              |
| -                                                                |    |                          |    |                          |    |                          |                                        |                               |    |                          |
| State CO&DS Distributed                                          |    | 171,397                  |    | 171,397                  |    | _                        | _                                      | 0%                            |    | _                        |
| Interest on Undist. CO&DS                                        |    | -                        |    | -                        |    | -                        | -                                      | 070                           |    | -                        |
| Public Education Capital Outlay PECO                             |    | 827,659                  |    | 827,659                  |    | 827,659                  | -                                      | 100%                          |    | -                        |
| Charter School Cap Outlay PECO Other Miscellaneous State Revenue |    | 1,800,000<br>75,000      |    | 1,800,000<br>75,000      |    | 675,053<br>47,379        | 1,124,947<br>27,621                    | 38%<br>63%                    |    | 773,164<br>24,122        |
| Total State                                                      |    | 2,874,056                |    | 2,874,056                | -  | 1,550,091                | 1,152,568                              | 0070                          |    | 797,286                  |
|                                                                  |    |                          |    |                          |    |                          |                                        |                               |    |                          |
| Local District Capital Taxes                                     |    | 40,229,777               |    | 40,229,777               |    | 456,296                  | 39,773,481                             | 1%                            |    | 4,538,949                |
| Local Sales Tax                                                  |    | 27,493,681               |    | 27,493,681               |    | 8,337,322                | 19,156,359                             | 30%                           |    | 7,656,266                |
| Interest on Investments                                          |    | -                        |    | 5,731                    |    | 5,731                    | =                                      | 100%                          |    | 2,039                    |
| Other Miscellaneous Local Sources Impact Fees                    |    | -                        |    | -                        |    | -                        | -                                      |                               |    | -<br>3,945               |
| Refund of Prior Year Expense                                     |    | <u>-</u>                 |    | <u>-</u>                 |    | <u>-</u>                 |                                        |                               |    | -                        |
| Total Local                                                      |    | 67,723,458               |    | 67,729,189               |    | 8,799,349                | 58,929,840                             |                               |    | 12,201,199               |
| Other Financing Sources                                          |    |                          |    |                          |    |                          |                                        |                               |    |                          |
| SBE Bonds                                                        |    | -                        |    | -                        |    | -                        | -                                      |                               |    | -                        |
| Section 1011 Loan                                                |    | -                        |    | -                        |    | -                        | -                                      |                               |    | -                        |
| Sale of Land                                                     |    | -                        |    | -                        |    | -                        | -                                      |                               |    | -                        |
| Sale of Buildings Other Financing Sources                        |    | -                        |    | -                        |    | -                        | -                                      |                               |    | -                        |
| Gain on Disposition of Assets                                    |    | -                        |    | -                        |    | -                        | -                                      |                               |    | -                        |
| Premium on Sale of Bonds                                         |    | -                        |    | -                        |    | -                        | -                                      |                               |    | -                        |
| Premium on COPs                                                  |    |                          | _  |                          |    |                          |                                        |                               |    | <u>-</u>                 |
| Total Other Financing Sources                                    |    | -                        |    | -                        |    | -                        | -                                      |                               |    | -                        |
| TOTAL REVENUES                                                   | \$ | 70,597,514               | \$ | 70,603,245               | \$ | 10,349,440               | \$ 60,082,408                          | 15%                           | \$ | 12,998,485               |
| EXPENDITURES                                                     |    |                          |    |                          |    |                          |                                        |                               |    |                          |
| Facility Acquisition & Construction                              |    |                          |    |                          |    |                          |                                        |                               |    |                          |
| Library Books<br>Audio Visual Materials                          |    | -                        |    | -                        |    | -                        | -                                      |                               |    | -                        |
| New Construction                                                 |    | 30,783,004               |    | 22,878,417               |    | -                        | 22,878,417                             | 0%                            |    | -                        |
| Furniture, Fixtures, and Equipment                               |    | 1,954,000                |    | 5,067,318                |    | 3,311,569                | 1,755,749                              | 65%                           |    | 267,477                  |
| School Buses Professional and Technical Services                 |    | 1,500,000                |    | 1,500,000                |    | -                        | 1,500,000                              | 0%                            |    | -                        |
| Motor Vehicles                                                   |    | -                        |    | -                        |    | -                        | -                                      |                               |    | -                        |
| Land                                                             |    |                          |    |                          |    | -                        |                                        |                               |    |                          |
| Improvements Other Than Buildings Remodeling and Renovation      |    | 5,359<br>3,804,641       |    | 24,117<br>7,982,346      |    | 18,641<br>2,786,207      | 5,476<br>5,196,139                     | 77%<br>35%                    |    | 17,532<br>859,579        |
| Computer Software                                                |    | 3,004,041                |    | 600,537                  |    | 62,268                   | 538,269                                | 10%                           |    | 9,091                    |
| Total Facility Acquisition & Construction                        | -  | 38,047,004               |    | 38,052,735               |    | 6,178,685                | 31,874,050                             |                               |    | 1,153,679                |
| Dobt Sorvice                                                     |    |                          |    |                          |    |                          |                                        |                               |    |                          |
| Debt Service Principal                                           |    | -                        |    | -                        |    | -                        | -                                      |                               |    | -                        |
| Interest                                                         |    | -                        |    | -                        |    | -                        | -                                      |                               |    | -                        |
| Dues and Fees                                                    |    |                          |    | <u>-</u>                 | _  | <del>-</del>             |                                        |                               |    |                          |
| Total Debt Service                                               |    | -                        |    | -                        |    | -                        | -                                      |                               |    | -                        |
| Transfers Out                                                    |    |                          |    |                          |    |                          |                                        |                               |    |                          |
| To General Fund                                                  |    | 15,736,499               |    | 15,736,499               |    | 7,136,598                | 8,599,901                              | 45%                           |    | 1,312,350                |
| To Debt Service Total Transfers Out                              |    | 35,715,000<br>51,451,499 | _  | 35,715,000<br>51,451,499 | _  | 16,019,840<br>23,156,438 | <u>19,695,160</u><br>28,295,061        | 45%                           | _  | 17,009,166<br>18,321,516 |
| Total Transfers Out                                              |    | 51,451,499               |    | 51,451,499               |    | 23,130,436               | 26,295,061                             |                               |    | 10,321,510               |
| TOTAL EXPENDITURES & TRANSFERS                                   | \$ | 89,498,503               | \$ | 89,504,234               | \$ | 29,335,123               | \$ 60,169,111                          | 33%                           | \$ | 19,475,195               |
| Excess (Deficiency) of Revenue over                              |    |                          |    |                          |    |                          |                                        |                               |    |                          |
| Expenditures & Financing Sources (Uses)                          | \$ | (18,900,989)             | \$ | (18,900,989)             | \$ | (18,985,683)             |                                        |                               | \$ | (6,476,710)              |
| Beginning Fund Balance                                           |    | 18,900,989               |    | 18,900,989               |    | 18,900,989               |                                        |                               |    | 11,732,911               |
| Balance                                                          | \$ | -                        | \$ | -                        | \$ | (84,694)                 |                                        |                               | \$ | 5,256,201                |