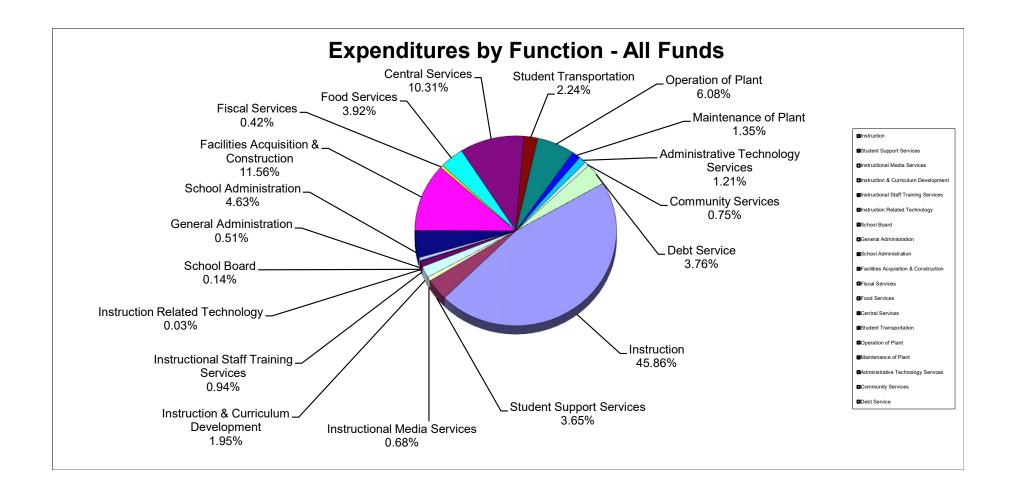

### School District of Manatee County, Florida Statement of Revenues, Expenditures, and Changes in Fund Balance General Fund For Month Ended November 30, 2021

| For Month Ended November 30, 2021                                                      |                          |                          |                         |                                                        |                                            |                             |  |  |  |
|----------------------------------------------------------------------------------------|--------------------------|--------------------------|-------------------------|--------------------------------------------------------|--------------------------------------------|-----------------------------|--|--|--|
|                                                                                        | Original Budget          | Current Budget           | YTD Actual              | Variance with<br>Current Budget<br>Positive (Negative) | % of YTD<br>Actual to<br>Current<br>Budget | YTD Actual<br>November 2020 |  |  |  |
| REVENUES                                                                               |                          |                          |                         |                                                        |                                            |                             |  |  |  |
| Federal Direct:<br>Reserve Officers Training Corps (ROTC)                              | \$ 649,841               | \$ 649,841               | \$ 210,254              | \$ (439,587)                                           | 32%                                        | \$ 206,492                  |  |  |  |
| Miscellaneous Federal Direct                                                           | 4,395                    | 31,679                   | 29,394                  | (2,285)                                                | 93%                                        | 4,395                       |  |  |  |
| Total Federal Direct                                                                   | 654,236                  | 681,520                  | 239,648                 | (441,872)                                              | 35%                                        | 210,887                     |  |  |  |
| Federal Through State:<br>Vocational Education Act                                     | -                        |                          | -                       |                                                        |                                            | -                           |  |  |  |
| Medicaid                                                                               | 2,231,335                | 2,231,335                | 105,028                 | (2,126,307)                                            | 5%                                         | 7,163                       |  |  |  |
| Individuals with Disabilities Educational Stabilization K-12                           | -                        | 311,902                  | 20,620<br>(10,990)      | (291,282)<br>(10,990)                                  | 7%                                         | 110,644                     |  |  |  |
| Miscellaneous Federal Through State                                                    |                          |                          |                         |                                                        | F0/                                        | - 447.007                   |  |  |  |
| Total Federal Through State State:                                                     | 2,231,335                | 2,543,237                | 114,658                 | (2,428,579)                                            | 5%                                         | 117,807                     |  |  |  |
| Florida Education Finance Program (FEFP)                                               | 128,832,657              | 128,832,657              | 46,156,180              | (82,676,477)                                           | 36%                                        | 52,099,962                  |  |  |  |
| Workforce Development Workforce Education Performance Incentive                        | 9,465,433<br>200,000     | 9,465,433<br>355,000     | 3,943,069<br>184,216    | (5,522,364)<br>(170,784)                               | 42%<br>52%                                 | 3,943,930<br>154,165        |  |  |  |
| CO&DS Withheld for Administrative Expenditures<br>State License Tax                    | 28,000<br>340,481        | 28,000<br>340,481        | 115,006                 | (28,000)<br>(225,475)                                  | 0%<br>34%                                  | 91,327                      |  |  |  |
| Discretionary Lottery Categorical Programs:                                            | -                        | -                        | -                       | -                                                      |                                            | -                           |  |  |  |
| Class Size Reduction Operating Funds<br>Florida School Recognition Funds               | 49,534,825               | 49,534,825               | 20,639,510              | (28,895,315)                                           | 42%                                        | 22,648,210                  |  |  |  |
| Voluntary Prekindergarten Program                                                      | 1,548,720                | 1,548,720                | 579,335                 | (969,385)                                              | 37%                                        | 500,441                     |  |  |  |
| Other Miscellaneous State Revenue<br>Total State                                       | 957,800<br>190,907,916   | 3,699,026<br>193,804,142 | 378,705<br>71,996,021   | (3,320,321)                                            | 10%<br>37%                                 | 547,189<br>79,985,224       |  |  |  |
| Local:                                                                                 |                          |                          |                         |                                                        |                                            |                             |  |  |  |
| District School Taxes<br>Rent                                                          | 245,462,135<br>100,000   | 245,462,135<br>100,000   | 31,436,246<br>42,102    | (214,025,889)<br>(57,898)                              | 13%<br>42%                                 | 8,066,143<br>18,898         |  |  |  |
| Interest on Investments Student and Adult a la Carte                                   | 350,000<br>173,601       | 353,727<br>177,175       | 48,265<br>45,227        | (305,462)<br>(131,948)                                 | 14%<br>26%                                 | 73,496                      |  |  |  |
| Catering/Specials                                                                      | -                        | 1,426                    | 1,426                   |                                                        | 100%                                       | -                           |  |  |  |
| Net Increase (Decrease) in Fair Value<br>Gifts, Grants and Bequests                    | -                        | (57,966)<br>1,100        | (85,326)<br>950         | (27,360)<br>(150)                                      | 147%<br>86%                                | 54,998<br>-                 |  |  |  |
| Vending Sales<br>Student Fees:                                                         | -                        | 129                      | 40                      | (89)                                                   | 31%                                        | 40                          |  |  |  |
| Adult Gen Ed Course Fees<br>Post Secondary Vocational Ed Course Fees                   | -<br>3,651,811           | 95,000<br>2,395,973      | 21,618<br>1,720,716     | (73,382)<br>(675,257)                                  | 23%<br>72%                                 | 40,020<br>974,307           |  |  |  |
| Continuing Workforce Education Course Fees Capital Improvement Fees                    | 175,000                  | 157,420                  | 50,648<br>109.516       | (106,772)                                              | 32%                                        | 45,091<br>58.216            |  |  |  |
| Post Secondary Lab Fees                                                                | 143,998                  | 143,998<br>1,160,838     | 781,745                 | (34,482)<br>(379,093)                                  | 76%<br>67%                                 | 606,570                     |  |  |  |
| Lifelong Learning Fees<br>GED Testing Fees                                             | -                        | 2,160<br>25,000          | 2,160<br>3,465          | (21,535)                                               | 100%<br>14%                                | 1,375<br>2,720              |  |  |  |
| Other Student Fees Other Fees:                                                         | 631,732                  | 664,272                  | 632,423                 | (31,849)                                               | 95%                                        | 339,856                     |  |  |  |
| Preschool Program Fees<br>School Age Child Care Fees                                   | 4,725,000                | 450,000<br>5,600,000     | 248,633<br>2,386,732    | (201,367)<br>(3,213,268)                               | 55%<br>43%                                 | 176,003<br>1,598,320        |  |  |  |
| Other Schools, Courses and Classes Fees Miscellaneous Local:                           | 35,000                   | 15,807                   | 5,807                   | (10,000)                                               | 37%                                        | 2,589                       |  |  |  |
| Bus Fees                                                                               | 37,813                   | 37,813                   | 1,093                   | (36,720)                                               | 3%                                         | -                           |  |  |  |
| Transportation Services Rendered for School Acti<br>Sale of Junk                       | 128,000                  | 73,961<br>128,000        | 39,216<br>42,888        | (34,745)<br>(85,112)                                   | 53%<br>34%                                 | 6,921<br>86,096             |  |  |  |
| Receipt of Federal Indirect Cost Rate<br>Other Miscellaneous Local Sources             | 3,630,417<br>1,844,085   | 3,441,996<br>2,242,601   | 561,788<br>1,134,920    | (2,880,208)<br>(1,107,681)                             | 16%<br>51%                                 | 609,114<br>808,511          |  |  |  |
| Refund of Prior Year's Expenditures<br>Collections for Lost, Damaged and Sold Textbook | -                        | 9,663                    | (700)<br>9,500          | (700)<br>(163)                                         | 98%                                        | (4,512,055)<br>1,551        |  |  |  |
| Receipt of Food Service Indirect Costs                                                 | 1,630,000                | 1,630,000                | 663,219                 | (966,781)                                              | 41%                                        | 685,345                     |  |  |  |
| Total Local                                                                            | 262,792,553              | 264,312,228              | 39,904,317              | (224,407,911)                                          | 15%                                        | 9,744,125                   |  |  |  |
| Total Revenues                                                                         | 456,586,040              | 461,341,127              | 112,254,644             | (349,086,483)                                          | 24%                                        | 90,058,043                  |  |  |  |
| Expenditures (by Function)                                                             |                          |                          |                         |                                                        |                                            |                             |  |  |  |
| Current:<br>Instruction                                                                | 333,527,763              | 328,747,730              | 119,756,644             | 208,991,086                                            | 36%                                        | 119,329,958                 |  |  |  |
| Student Support Services<br>Instructional Media Services                               | 15,544,672<br>5,205,492  | 15,516,374<br>5,147,078  | 6,010,944<br>1,950,680  | 9,505,430<br>3,196,398                                 | 39%<br>38%                                 | 7,428,947<br>1,879,571      |  |  |  |
| Instruction & Curriculum Development Services<br>Instructional Staff Training Services | 7,059,025<br>1,781,061   | 7,786,404<br>2,163,843   | 3,037,488<br>748,722    | 4,748,916<br>1,415,121                                 | 39%<br>35%                                 | 2,965,324<br>933,956        |  |  |  |
| Instruction-Related Technology<br>School Board                                         | 118,420<br>1,762,099     | 121,620<br>1,898,875     | 57,399<br>391,090       | 64,221<br>1,507,785                                    | 47%<br>21%                                 | 101,838<br>323,676          |  |  |  |
| General Administration                                                                 | 3,107,286                | 2,904,366                | 903,593                 | 2,000,773                                              | 31%                                        | 885,664                     |  |  |  |
| School Administration Facilities Acquisition & Construction                            | 33,357,595<br>4,704,147  | 34,644,003<br>11,641,750 | 13,202,236<br>1,782,225 | 21,441,767<br>9,859,525                                | 38%<br>15%                                 | 12,983,049<br>2,467,809     |  |  |  |
| Fiscal Services<br>Food Services                                                       | 3,154,490<br>176,262     | 3,076,665<br>181,054     | 1,177,871<br>86,066     | 1,898,794<br>94,988                                    | 38%<br>48%                                 | 1,302,411                   |  |  |  |
| Central Services Student Transportation Services                                       | 12,825,362<br>17,953,469 | 12,817,057<br>17,464,206 | 4,953,755<br>6,381,850  | 7,863,302<br>11,082,356                                | 39%<br>37%                                 | 4,796,072<br>6,114,878      |  |  |  |
| Operation of Plant<br>Maintenance of Plant                                             | 39,037,813<br>9,337,710  | 37,957,555<br>10,717,641 | 16,980,028<br>3,860,760 | 20,977,527<br>6.856.881                                | 45%<br>36%                                 | 16,201,707<br>3,871,171     |  |  |  |
| Administrative Technology Services                                                     | 8,427,192                | 8,420,870                | 3,438,990               | 4,981,880                                              | 41%                                        | 4,633,300                   |  |  |  |
| Community Services Debt Service                                                        | 4,784,921<br>280,881     | 5,501,007<br>70,800      | 2,130,315<br>24,000     | 3,370,692<br>46,800                                    | 39%<br>34%                                 | 1,801,571<br>25,426         |  |  |  |
| Total Expenditures                                                                     | 502,145,660              | 506,778,898              | 186,874,656             | 319,904,242                                            | 37%                                        | 188,046,328                 |  |  |  |
| Excess (Deficiency) of Revenues                                                        |                          |                          |                         |                                                        |                                            |                             |  |  |  |
| Over (Under) Expenditures                                                              | (45,559,620)             | (45,437,771)             | (74,620,012)            | (29,182,241)                                           |                                            | (97,988,285)                |  |  |  |
| OTHER FINANCING SOURCES (USES) Transfers In:                                           |                          |                          |                         |                                                        |                                            |                             |  |  |  |
| From Capital Project Funds<br>From Special Revenue Funds                               | 15,561,209<br>14,971,775 | 15,573,709<br>10,392,095 | 8,484,169<br>3,105,622  | (7,089,540)<br>(7,286,473)                             | 54%<br>30%                                 | 14,279,197                  |  |  |  |
| Total Other Financing Sources (Uses)                                                   | 30,532,984               | 25,965,804               | 11,589,791              | (14,376,013)                                           | 45%                                        | 14,279,197                  |  |  |  |
| Net Change in Fund Balance                                                             | (15,026,636)             | (19,471,967)             | (63,030,221)            | (43,558,254)                                           |                                            | (83,709,088)                |  |  |  |
| Fund Balance, Beginning  Nonspendable                                                  | 39,429,816<br>865,222    | 42,260,186               | 42,260,186              |                                                        |                                            | 29,018,719                  |  |  |  |
| Restricted                                                                             | -                        |                          |                         | -                                                      |                                            | -                           |  |  |  |
| Assigned<br>Unassigned                                                                 | 23,537,958               | 22,788,219               |                         |                                                        |                                            |                             |  |  |  |
| Fund Balance, Ending                                                                   | \$ 24,403,180            | \$ 22,788,219            | \$ (20,770,035)         | \$ (43,558,254)                                        |                                            | \$ (54,690,369)             |  |  |  |