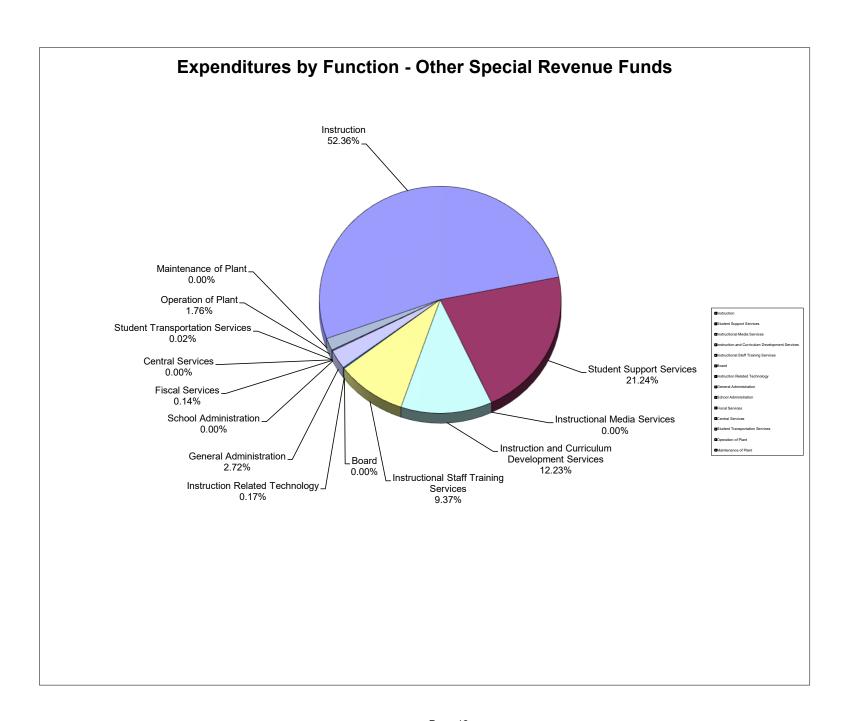

<sup>\*</sup>Fund 49101 - School Internal Funds excluded, will be reported at fiscal year-end. Monthly reports on file with SDMC.