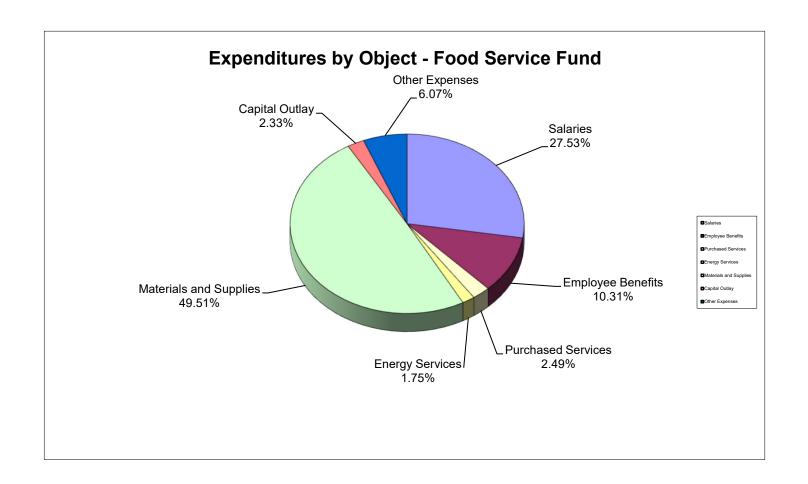

| \$ 6,603,240                                                                                  | \$ 6,603,240                                                                                  | \$ 9,361,339                                                                                          | \$ 2,758,099                                                                                                                         |                                                    | \$ 2,267,917                                                                                          |



# School District of Manatee County, Florida Statement of Revenues, Expenditures, and Changes in Fund Balance Other Special Revenue Funds\* For Month Ended November 30, 2021

|                                                          | Original Budget | Current Budget | YTD Actual  | Under (Over)<br>Collected/<br>Expended | % of YTD<br>Actual to<br>Current<br>Budget | YTD Actual<br>November 2020 |
|----------------------------------------------------------|-----------------|----------------|-------------|----------------------------------------|--------------------------------------------|-----------------------------|
| REVENUES                                                 |                 |                |             |                                        |