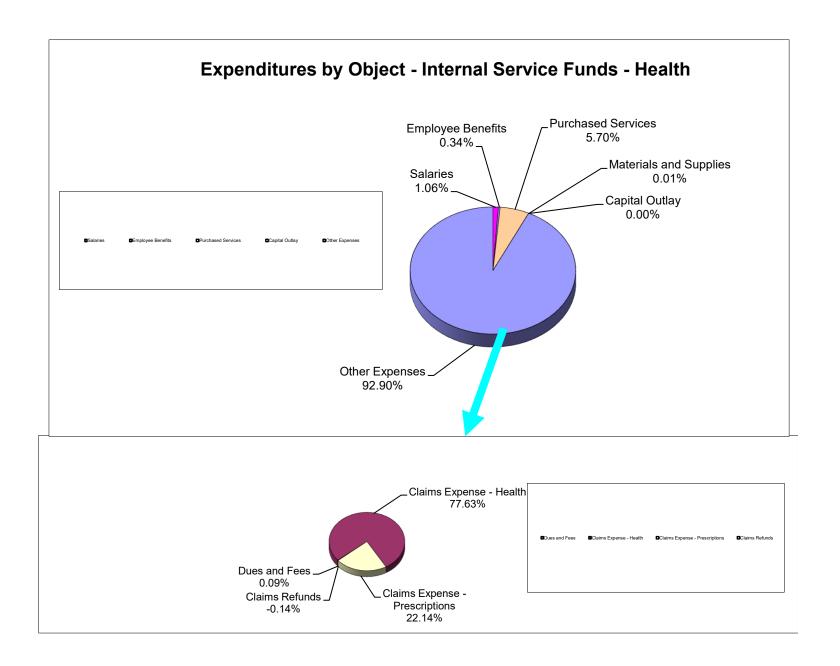

# School District of Manatee County, Florida Statement of Revenues, Expenditures, and Changes in Fund Net Position Internal Service Funds - Workers Compensation For Month Ended November 30, 2021

|                                    | Original Budget |           | Current Budget |           | YTD Actual |           | Under (Over)<br>Collected/<br>Expended |             | % of YTD<br>Actual to<br>Current<br>Budget | YTD Actual<br>November 2020 |           |
|------------------------------------|-----------------|-----------|----------------|-----------|------------|-----------|----------------------------------------|-------------|--------------------------------------------|-----------------------------|-----------|
| REVENUES                           |                 | <u> </u>  |                |           |            |           |                                        |             |                                            |                             |           |
| Operating Revenues:                |                 |           |                |           |            |           |                                        |             |                                            |                             |           |
| Premium - Employer                 | \$              | 2,605,900 | \$             | 2,605,900 | \$         | 1,127,072 | \$                                     | (1,478,828) | 43%                                        | \$                          | 924,750   |
| Total Operating Revenues           |                 | 2,605,900 |                | 2,605,900 |            | 1,127,072 |                                        | (1,478,828) | 43%                                        |                             | 924,750   |
| Total Revenues                     |                 | 2,605,900 |                | 2,605,900 |            | 1,127,072 |                                        | (1,478,828) | 43%                                        |                             | 924,750   |
| EXPENDITURES                       |                 |           |                |           |            |           |                                        |             |                                            |                             |           |
| Operating Expenditures:            |                 |           |                |           |            |           |                                        |             |                                            |                             |           |
| Salaries                           |                 | -         |                | 226,455   |            | 73,498    |                                        | 152,957     | 32%                                        |                             | 90,813    |
| Employee Benefits                  |                 | -         |                | 72,039    |            | 29,131    |                                        | 42,908      | 40%                                        |                             | 33,126    |
| Purchased Services Other Expenses: |                 | 623,494   |                | -         |            | -         |                                        | -           |                                            |                             | -         |
| Dues and Fees                      |                 | _         |                | 325,000   |            | 75,306    |                                        | 249,694     | 23%                                        |                             | 137,727   |
| Claims Expense - Workers' Comp     |                 | 2,000,000 |                | 2,000,000 |            | 877.105   |                                        | 1,122,895   | 44%                                        |                             | 690.398   |
| Claims Refund                      |                 |           |                |           |            | (143,789) |                                        | 143,789     |                                            |                             | (76,980)  |
| Total Other Expenses               |                 | 2,000,000 |                | 2,325,000 |            | 808,622   |                                        | 1,516,378   | 35%                                        |                             | 751,145   |
| Total Expenditures                 |                 | 2,623,494 |                | 2,623,494 |            | 911,251   |                                        | 1,712,243   | 35%                                        |                             | 875,084   |
| Operating Income (Loss)            |                 | (17,594)  |                | (17,594)  |            | 215,821   |                                        | 233,415     |                                            |                             | 49,666    |
| Change in Net Position             |                 | (17,594)  |                | (17,594)  |            | 215,821   |                                        | 233,415     |                                            |                             | 49,666    |
| Net Position, Beginning            |                 | 2,022,148 |                | 2,022,148 |            | 2,022,148 |                                        |             |                                            |                             | 3,731,541 |
| Net Position, Ending               | \$              | 2,004,554 | \$             | 2,004,554 | \$         | 2,237,969 | \$                                     | 233,415     |                                            | \$                          | 3,781,207 |