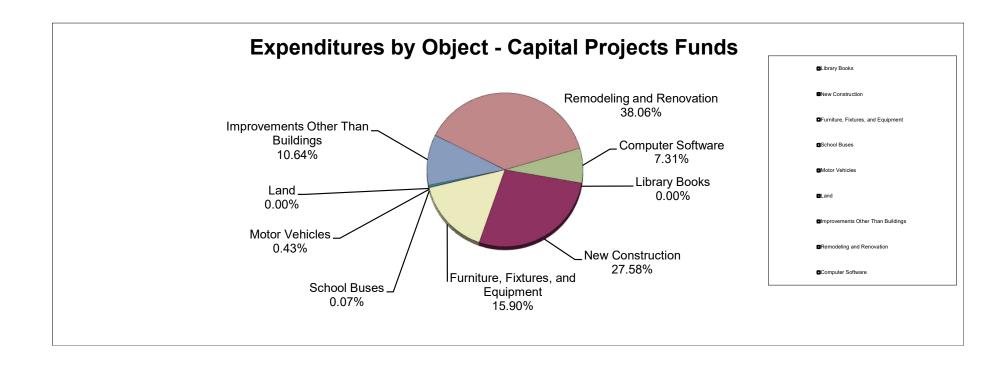

8,993,811)  | (74,172,113)                           | -34%                                       | (23,795,650)                |
| Net Change in Fund Balances                      | (67,944,119)    | (68,072,479)      | (13,357,906)  | 54,714,573                             |                                            | (22,833,478)                |
| Fund Balances, Beginning                         | 93,921,482      | 93,921,482        | 93,921,482    |                                        |                                            | 77,873,695                  |
| Fund Balances, Ending                            | \$ 25,977,363   | \$ 25,849,003     | \$ 80,563,576 | \$ 54,714,573                          |                                            | \$ 55,040,217               |



#### School District of Manatee County, Florida Statement of Revenues, Expenditures, and Changes in Fund Balance Food Service Fund

|                                                                                                                                                                                                                                                                                                           | For Mont                                                                                      | n Ended Novem                                                                                 | ber 30, 2021                                                                                          |