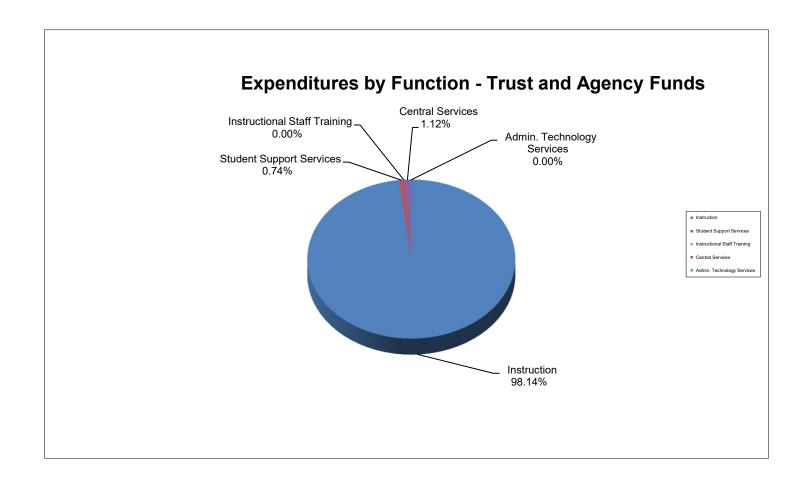

|                                        | 335,484              |                                            |                             | (6,733)           |
| Net Position, Beginning                                 |    | 600,754            |                | 600,754            |            | 600,754            |                                        |                      |                                            |                             | 653,947           |
| Net Position, Ending                                    | \$ | 543,837            | \$             | 543,837            | \$         | 879,321            | \$                                     | 335,484              |                                            | \$                          | 647,214           |