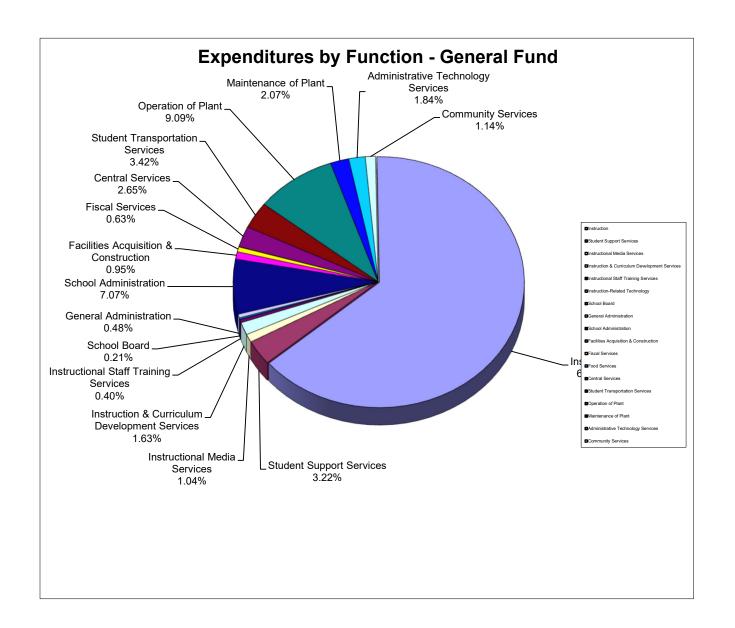

### School District of Manatee County, Florida Statement of Revenues, Expenditures, and Changes in Fund Balance General Fund For Month Ended November 30, 2021

| For Month Ended November 30, 2021                                                      |                          |                          |                         |                                                        |                                            |                             |  |  |  |
|----------------------------------------------------------------------------------------|--------------------------|--------------------------|-------------------------|--------------------------------------------------------|--------------------------------------------|-----------------------------|--|--|--|
|                                                                                        | Original Budget          | Current Budget           | YTD Actual              | Variance with<br>Current Budget<br>Positive (Negative) | % of YTD<br>Actual to<br>Current<br>Budget | YTD Actual<br>November 2020 |  |  |  |
| REVENUES                                                                               |                          |                          |                         |                                                        |                                            |                             |  |  |  |
| Federal Direct:<br>Reserve Officers Training Corps (ROTC)                              | \$ 649,841               | \$ 649,841               | \$ 210,254              | \$ (439,587)                                           | 32%                                        | \$ 206,492                  |  |  |  |
| Miscellaneous Federal Direct                                                           | 4,395                    | 31,679                   | 29,394                  | (2,285)                                                | 93%                                        | 4,395                       |  |  |  |
| Total Federal Direct                                                                   | 654,236                  | 681,520                  | 239,648                 | (441,872)                                              | 35%                                        | 210,887                     |  |  |  |
| Federal Through State:<br>Vocational Education Act                                     | -                        |                          | -                       |                                                        |                                            | -                           |  |  |  |
| Medicaid                                                                               | 2,231,335                | 2,231,335                | 105,028                 | (2,126,307)                                            | 5%                                         | 7,163                       |  |  |  |
| Individuals with Disabilities Educational Stabilization K-12                           | -                        | 311,902                  | 20,620<br>(10,990)      | (291,282)<br>(10,990)                                  | 7%                                         | 110,644                     |  |  |  |
| Miscellaneous Federal Through State                                                    |                          |                          |                         |                                                        | F0/                                        | - 447.007                   |  |  |  |
| Total Federal Through State State:                                                     | 2,231,335                | 2,543,237                | 114,658                 | (2,428,579)                                            | 5%                                         | 117,807                     |  |  |  |
| Florida Education Finance Program (FEFP)                                               | 128,832,657              | 128,832,657              | 46,156,180              | (82,676,477)                                           | 36%                                        | 52,099,962                  |  |  |  |
| Workforce Development Workforce Education Performance Incentive                        | 9,465,433<br>200,000     | 9,465,433<br>355,000     | 3,943,069<br>184,216    | (5,522,364)<br>(170,784)                               | 42%<br>52%                                 | 3,943,930<br>154,165        |  |  |  |
| CO&DS Withheld for Administrative Expenditures<br>State License Tax                    | 28,000<br>340,481        | 28,000<br>340,481        | 115,006                 | (28,000)<br>(225,475)                                  | 0%<br>34%                                  | 91,327                      |  |  |  |
| Discretionary Lottery Categorical Programs:                                            | -                        | -                        | -                       | -                                                      |                                            | -                           |  |  |  |
| Class Size Reduction Operating Funds<br>Florida School Recognition Funds               | 49,534,825               | 49,534,825               | 20,639,510              | (28,895,315)                                           | 42%                                        | 22,648,210                  |  |  |  |
| Voluntary Prekindergarten Program                                                      | 1,548,720                | 1,548,720                | 579,335                 | (969,385)                                              | 37%                                        | 500,441                     |  |  |  |
| Other Miscellaneous State Revenue<br>Total State                                       | 957,800<br>190,907,916   | 3,699,026<br>193,804,142 | 378,705<br>71,996,021   | (3,320,321)                                            | 10%<br>37%                                 | 547,189<br>79,985,224       |  |  |  |
| Local:                                                                                 |                          |                          |                         |                                                        |                                            |                             |  |  |  |
| District School Taxes<br>Rent                                                          | 245,462,135<br>100,000   | 245,462,135<br>100,000   | 31,436,246<br>42,102    | (214,025,889)<br>(57,898)                              | 13%<br>42%                                 | 8,066,143<br>18,898         |  |  |  |
| Interest on Investments Student and Adult a la Carte                                   | 350,000<br>173,601       | 353,727<br>177,175       | 48,265<br>45,227        | (305,462)<br>(131,948)                                 | 14%<br>26%                                 | 73,496                      |  |  |  |
| Catering/Specials                                                                      | -                        | 1,426                    | 1,426                   |                                                        | 100%                                       | -                           |  |  |  |
| Net Increase (Decrease) in Fair Value<br>Gifts, Grants and Bequests                    | -                        | (57,966)<br>1,100        | (85,326)<br>950         | (27,360)<br>(150)                                      | 147%<br>86%                                | 54,998<br>-                 |  |  |  |
| Vending Sales<br>Student Fees:                                                         | -                        | 129                      | 40                      | (89)                                                   | 31%                                        | 40                          |  |  |  |
| Adult Gen Ed Course Fees<br>Post Secondary Vocational Ed Course Fees                   | -<br>3,651,811           | 95,000<br>2,395,973      | 21,618<br>1,720,716     | (73,382)<br>(675,257)                                  | 23%<br>72%                                 | 40,020<br>974,307           |  |  |  |
| Continuing Workforce Education Course Fees Capital Improvement Fees                    | 175,000                  | 157,420                  | 50,648<br>109.516       | (106,772)                                              | 32%                                        | 45,091<br>58.216            |  |  |  |
| Post Secondary Lab Fees                                                                | 143,998                  | 143,998<br>1,160,838     | 781,745                 | (34,482)<br>(379,093)                                  | 76%<br>67%                                 | 606,570                     |  |  |  |
| Lifelong Learning Fees<br>GED Testing Fees                                             | -                        | 2,160<br>25,000          | 2,160<br>3,465          | (21,535)                                               | 100%<br>14%                                | 1,375<br>2,720              |  |  |  |
| Other Student Fees Other Fees:                                                         | 631,732                  | 664,272                  | 632,423                 | (31,849)                                               | 95%                                        | 339,856                     |  |  |  |
| Preschool Program Fees<br>School Age Child Care Fees                                   | 4,725,000                | 450,000<br>5,600,000     | 248,633<br>2,386,732    | (201,367)<br>(3,213,268)                               | 55%<br>43%                                 | 176,003<br>1,598,320        |  |  |  |
| Other Schools, Courses and Classes Fees Miscellaneous Local:                           | 35,000                   | 15,807                   | 5,807                   | (10,000)                                               | 37%                                        | 2,589                       |  |  |  |
| Bus Fees                                                                               | 37,813                   | 37,813                   | 1,093                   | (36,720)                                               | 3%                                         | -                           |  |  |  |
| Transportation Services Rendered for School Acti<br>Sale of Junk                       | 128,000                  | 73,961<br>128,000        | 39,216<br>42,888        | (34,745)<br>(85,112)                                   | 53%<br>34%                                 | 6,921<br>86,096             |  |  |  |
| Receipt of Federal Indirect Cost Rate<br>Other Miscellaneous Local Sources             | 3,630,417<br>1,844,085   | 3,441,996<br>2,242,601   | 561,788<br>1,134,920    | (2,880,208)<br>(1,107,681)                             | 16%<br>51%                                 | 609,114<br>808,511          |  |  |  |
| Refund of Prior Year's Expenditures<br>Collections for Lost, Damaged and Sold Textbook | -                        | 9,663                    | (700)<br>9,500          | (700)<br>(163)                                         | 98%                                        | (4,512,055)<br>1,551        |  |  |  |
| Receipt of Food Service Indirect Costs                                                 | 1,630,000                | 1,630,000                | 663,219                 | (966,781)                                              | 41%                                        | 685,345                     |  |  |  |
| Total Local                                                                            | 262,792,553              | 264,312,228              | 39,904,317              | (224,407,911)                                          | 15%                                        | 9,744,125                   |  |  |  |
| Total Revenues                                                                         | 456,586,040              | 461,341,127              | 112,254,644             | (349,086,483)                                          | 24%                                        | 90,058,043                  |  |  |  |
| Expenditures (by Function)                                                             |                          |                          |                         |                                                        |                                            |                             |  |  |  |
| Current:<br>Instruction                                                                | 333,527,763              | 328,747,730              | 119,756,644             | 208,991,086                                            | 36%                                        | 119,329,958                 |  |  |  |
| Student Support Services<br>Instructional Media Services                               | 15,544,672<br>5,205,492  | 15,516,374<br>5,147,078  | 6,010,944<br>1,950,680  | 9,505,430<br>3,196,398                                 | 39%<br>38%                                 | 7,428,947<br>1,879,571      |  |  |  |
| Instruction & Curriculum Development Services<br>Instructional Staff Training Services | 7,059,025<br>1,781,061   | 7,786,404<br>2,163,843   | 3,037,488<br>748,722    | 4,748,916<br>1,415,121                                 | 39%<br>35%                                 | 2,965,324<br>933,956        |  |  |  |
| Instruction-Related Technology<br>School Board                                         | 118,420<br>1,762,099     | 121,620<br>1,898,875     | 57,399<br>391,090       | 64,221<br>1,507,785                                    | 47%<br>21%                                 | 101,838<br>323,676          |  |  |  |
| General Administration                                                                 | 3,107,286                | 2,904,366                | 903,593                 | 2,000,773                                              | 31%                                        | 885,664                     |  |  |  |
| School Administration Facilities Acquisition & Construction                            | 33,357,595<br>4,704,147  | 34,644,003<br>11,641,750 | 13,202,236<br>1,782,225 | 21,441,767<br>9,859,525                                | 38%<br>15%                                 | 12,983,049<br>2,467,809     |  |  |  |
| Fiscal Services<br>Food Services                                                       | 3,154,490<br>176,262     | 3,076,665<br>181,054     | 1,177,871<br>86,066     | 1,898,794<br>94,988                                    | 38%<br>48%                                 | 1,302,411                   |  |  |  |
| Central Services Student Transportation Services                                       | 12,825,362<br>17,953,469 | 12,817,057<br>17,464,206 | 4,953,755<br>6,381,850  | 7,863,302<br>11,082,356                                | 39%<br>37%                                 | 4,796,072<br>6,114,878      |  |  |  |
| Operation of Plant<br>Maintenance of Plant                                             | 39,037,813<br>9,337,710  | 37,957,555<br>10,717,641 | 16,980,028<br>3,860,760 | 20,977,527<br>6.856.881                                | 45%<br>36%                                 | 16,201,707<br>3,871,171     |  |  |  |
| Administrative Technology Services                                                     | 8,427,192                | 8,420,870                | 3,438,990               | 4,981,880                                              | 41%                                        | 4,633,300                   |  |  |  |
| Community Services Debt Service                                                        | 4,784,921<br>280,881     | 5,501,007<br>70,800      | 2,130,315<br>24,000     | 3,370,692<br>46,800                                    | 39%<br>34%                                 | 1,801,571<br>25,426         |  |  |  |
| Total Expenditures                                                                     | 502,145,660              | 506,778,898              | 186,874,656             | 319,904,242                                            | 37%                                        | 188,046,328                 |  |  |  |
| Excess (Deficiency) of Revenues                                                        |                          |                          |                         |                                                        |                                            |                             |  |  |  |
| Over (Under) Expenditures                                                              | (45,559,620)             | (45,437,771)             | (74,620,012)            | (29,182,241)                                           |                                            | (97,988,285)                |  |  |  |
| OTHER FINANCING SOURCES (USES) Transfers In:                                           |                          |                          |                         |                                                        |                                            |                             |  |  |  |
| From Capital Project Funds<br>From Special Revenue Funds                               | 15,561,209<br>14,971,775 | 15,573,709<br>10,392,095 | 8,484,169<br>3,105,622  | (7,089,540)<br>(7,286,473)                             | 54%<br>30%                                 | 14,279,197                  |  |  |  |
| Total Other Financing Sources (Uses)                                                   | 30,532,984               | 25,965,804               | 11,589,791              | (14,376,013)                                           | 45%                                        | 14,279,197                  |  |  |  |
| Net Change in Fund Balance                                                             | (15,026,636)             | (19,471,967)             | (63,030,221)            | (43,558,254)                                           |                                            | (83,709,088)                |  |  |  |
| Fund Balance, Beginning  Nonspendable                                                  | 39,429,816<br>865,222    | 42,260,186               | 42,260,186              |                                                        |                                            | 29,018,719                  |  |  |  |
| Restricted                                                                             | -                        |                          |                         | -                                                      |                                            | -                           |  |  |  |
| Assigned<br>Unassigned                                                                 | 23,537,958               | 22,788,219               |                         |                                                        |                                            |                             |  |  |  |
| Fund Balance, Ending                                                                   | \$ 24,403,180            | \$ 22,788,219            | \$ (20,770,035)         | \$ (43,558,254)                                        |                                            | \$ (54,690,369)             |  |  |  |