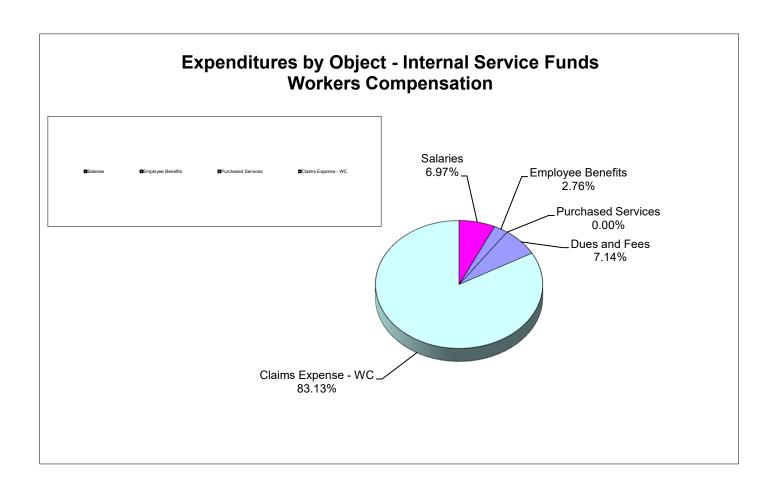

#### School District of Manatee County, Florida Statement of Revenues, Expenditures, and Changes in Fund Net Position Trust and Agency Funds

|                                                         |    | inal Budget        | Current Budget |                    | YTD Actual |                    | Under (Over)<br>Collected/<br>Expended |                      | % of YTD<br>Actual to<br>Current<br>Budget | YTD Actual<br>November 2020 |                   |
|---------------------------------------------------------|----|--------------------|----------------|--------------------|------------|--------------------|----------------------------------------|----------------------|--------------------------------------------|-----------------------------|-------------------|
| REVENUES                                                |    |                    |                |                    |            |                    |                                        |                      |                                            |                             |                   |
| Miscellaneous Federal Direct:<br>Federal Direct         | \$ | 215,000            | \$             | 215,000            | \$         | 108,252            | \$                                     | (106,748)            | 50%                                        | \$                          | 94,378            |
| Total Federal Direct                                    |    | 215,000            |                | 215,000            |            | 108,252            |                                        | (106,748)            | 50%                                        |                             | 94,378            |
| Local:                                                  |    |                    |                |                    |            |                    |                                        |                      |                                            |                             |                   |
| Gifts, Grants, & Bequests                               |    | -                  |                | 461                |            | 461                |                                        | -                    | 100%                                       |                             | 1,385             |
| Financial Aid Fees<br>Other Miscellaneous Local Sources |    | 287,996<br>115,000 |                | 287,996<br>157,520 |            | 219,033<br>157,520 |                                        | (68,963)<br><u>-</u> | 76%<br>100%                                |                             | 116,432<br>80,016 |
| Total Local                                             |    | 402,996            |                | 445,977            |            | 377,014            |                                        | (68,963)             | 85%                                        |                             | 197,833           |
| Total Revenues                                          |    | 617,996            |                | 660,977            |            | 485,266            |                                        | (175,711)            | 73%                                        |                             | 292,211           |
| EXPENDITURES                                            |    |                    |                |                    |            |                    |                                        |                      |                                            |                             |                   |
| Instruction                                             |    | 619,280            |                | 661,800            |            | 202,851            |                                        | 458,949              | 31%                                        |                             | 292,603           |
| Student Support Services                                |    | 39,610             |                | 39,310             |            | 1,524              |                                        | 37,786               | 4%                                         |                             | 52                |
| Instructional Staff Training Central Services           |    | 16,023             |                | 500<br>16,284      |            | 2,324              |                                        | 500<br>13,960        | 0%<br>14%                                  |                             | 2,039             |
| Student Transportation Services                         |    | 10,023             |                | 10,204             |            | 2,324              |                                        | 13,900               | 14 /0                                      |                             | 2,039             |
| Admin. Technology Services                              |    |                    |                |                    |            | <u>-</u>           |                                        | <u>-</u>             |                                            |                             | 4,250             |
| Total Expenditures                                      |    | 674,913            |                | 717,894            |            | 206,699            |                                        | 511,195              | 29%                                        |                             | 298,944           |
| Change in Net Position                                  |    | (56,917)           |                | (56,917)           |            | 278,567            |                                        | 335,484              |                                            |                             | (6,733)           |
| Net Position, Beginning                                 |    | 600,754            |                | 600,754            |            | 600,754            |                                        |                      |                                            |                             | 653,947           |
| Net Position, Ending                                    | \$ | 543,837            | \$             | 543,837            | \$         | 879,321            | \$                                     | 335,484              |                                            | \$                          | 647,214           |