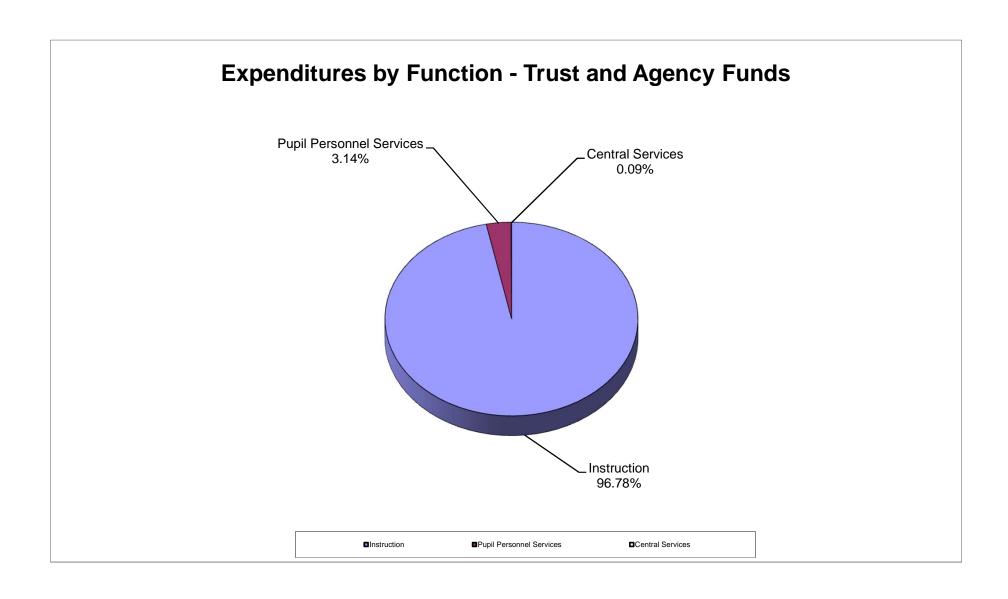

#### Combined Statement of Revenues and Expenditures As of October 31, 2014

|                                               |                 |                      |                        |                | 045 0 1-1     |                   |                |                 |                      |
|-----------------------------------------------|-----------------|----------------------|------------------------|----------------|---------------|-------------------|----------------|-----------------|----------------------|
|                                               |                 | Dalat Camalaa        | Ossital Desis ets      | F 0            | Other Special | late med O emiles | T              | TOTAL           | TOTAL                |
|                                               |                 | Debt Service         | Capital Projects       | Food Service   | Revenue       | Internal Service  | Trust & Agency | TOTAL           | TOTAL                |
| Davis                                         | General Fund    | Funds                | Funds                  | Fund           | Funds         | Funds             | Funds          | October 2014    | October 2013         |
| Revenue                                       |                 |                      |                        |                |               |                   |                |                 |                      |
| Federal Direct                                | \$ 91,796       | \$ 466,399           | \$ -                   | \$ -           | \$ 465,772    | \$ -              | \$ -           | \$ 1,023,967    | \$ 1,189,364         |
| Federal Through State                         | 103,222         | -                    | -                      | 3,465,784      | 6,062,019     | -                 | -              | 9,631,025       | 10,921,271           |
| State                                         | 57,149,385      | -                    | 585,592                | 0              | -             | -                 | -              | 57,734,977      | 54,442,558           |
| Local                                         | 3,516,142       | 85,400               | 5,822,768              | 1,572,522      |               | 9,878,157         | 37,514         | 20,912,503      | 20,533,323           |
| Total Revenue                                 | \$ 60,860,545   | <u>\$ 551,799</u>    | \$ 6,408,360           | \$ 5,038,306   | \$ 6,527,791  | \$ 9,878,157      | \$ 37,514      | \$ 89,302,472   | <u>\$ 87,086,516</u> |
| Expenditures                                  |                 |                      |                        |                |               |                   |                |                 |                      |
| Instruction                                   | \$ 55,523,812   | \$ -                 | \$ -                   | \$ -           | \$ 3,616,609  | \$ -              | \$ 35,055      | \$ 59,175,476   | \$ 53,224,302        |
| Pupil Personnel Services                      | 3,630,069       | _                    | -                      | -              | 457,283       | _                 | 1,136          | 4,088,488       | 4,060,575            |
| Instructional Media Services                  | 861,793         | -                    | -                      | -              | 20            | -                 | 32             | 861,845         | 745,268              |
| Curriculum                                    | 1,369,955       | _                    | -                      | -              | 1,013,102     | -                 | -              | 2,383,057       | 2,493,058            |
| Instructional Staff Training                  | 273,677         | -                    | -                      | -              | 1,156,523     | -                 | -              | 1,430,200       | 1,382,030            |
| Instructional Technology                      | 18,633          | -                    | -                      | _              | 1,130,323     | -                 | _              | 18,633          | 49,735               |
| Board                                         | 178,806         | -                    | -                      | -              | -             | -                 | -              | 178,806         | 283,392              |
| General Administration                        | 328,796         | -                    | -                      | -              | 243.664       | -                 | -              | 572,460         | 604,385              |
| School Administration                         |                 | -                    | -                      |                | 1,947         | -                 | -              | 5,886,405       | 5,602,114            |
|                                               | 5,884,458       |                      |                        | -              | '             |                   |                |                 |                      |
| Facility Acquisition & Construction           | 771,189         | -                    | 5,686,570              | -              | 40.007        | -                 | -              | 6,457,759       | 1,633,996            |
| Fiscal Services                               | 567,269         | -                    | -                      | -              | 12,637        | -                 | -              | 579,906         | 516,855              |
| Food Services                                 | -               | -                    | -                      | 6,383,770      | -             | -                 | -              | 6,383,770       | 6,653,293            |
| Central Services                              | 2,631,060       | -                    | -                      | -              | 10,603        | 15,827,450        | -              | 18,469,113      | 16,082,731           |
| Transportation                                | 3,161,618       | -                    | -                      | -              | 15,403        | -                 | -              | 3,177,021       | 3,233,089            |
| Operation of Plant                            | 10,660,588      | -                    | -                      | -              | -             | -                 | -              | 10,660,588      | 9,775,916            |
| Maintenance of Plant                          | 2,895,679       | -                    | -                      | -              | -             | -                 | -              | 2,895,679       | 2,538,245            |
| Administrative Technology                     | 1,673,351       | -                    | -                      | -              | -             | -                 | -              | 1,673,351       | 1,937,200            |
| Community Services                            | 617,458         | -                    | -                      | -              | -             | -                 | -              | 617,458         | 399,602              |
| Debt Service                                  | 42,983          | 15,567,990           |                        |                |               |                   |                | 15,610,973      | 15,306,120           |
| Total Expenditures                            | \$ 91,091,194   | \$ 15,567,990        | \$ 5,686,570           | \$ 6,383,770   | \$ 6,527,791  | \$ 15,827,450     | \$ 36,223      | \$ 141,120,988  | \$ 126,521,906       |
|                                               |                 |                      |                        |                |               |                   |                |                 |                      |
| Excess (Deficiency) of Revenue over           |                 |                      |                        |                |               |                   |                |                 |                      |
| Expenditures                                  | \$ (30,230,649) | \$ (15,016,191)      | \$ 721,790             | \$ (1,345,464) | \$ -          | \$ (5,949,293)    | \$ 1,291       | \$ (51,818,516) | \$ (39,435,390)      |
| Other Financing Sources (Uses)                |                 |                      |                        |                |               |                   |                |                 |                      |
| Other Financing Sources                       | \$ 750,000      | \$ -                 | \$ -                   | \$ -           | \$ -          | \$ 1.500.000      | \$ -           | \$ 2.250.000    | \$ 16,701            |
| Other Financing Sources  Other Financing Uses | ψ 130,000       | Ψ -                  | ъ -<br>-               | φ -<br>-       | φ -<br>-      | \$ 1,500,000      | φ -            | Ψ 2,230,000     | Ψ 10,701             |
| Transfers In                                  | 6,077,823       | 15,956,783           | -                      | -              | -             | -                 | -              | 22.034.606      | 16,971,443           |
| Transfers Out                                 | (1,500,000)     | 15,956,765           | (22,034,607)           | -              | -             | -                 | -              | (23,534,607)    | (16,971,443)         |
|                                               |                 |                      |                        |                |               |                   |                |                 |                      |
| Total Other Financing Sources (Uses)          | \$ 5,327,823    | <u>\$ 15,956,783</u> | <u>\$ (22,034,607)</u> | <u>\$ -</u>    | \$ -          | \$ 1,500,000      | <u>\$</u>      | \$ 749,999      | <u>\$ 16,701</u>     |
| Excess (Deficiency) of Revenue over           |                 |                      |                        |                |               |                   |                |                 |                      |
| Expenditures & Financing Sources              |                 |                      |                        |                |               |                   |                |                 |                      |
| (Uses)                                        | \$ (24,902,826) | \$ 940,592           | \$ (21,312,817)        | \$ (1,345,464) | \$ -          | \$ (4,449,293)    | \$ 1,291       | \$ (51,068,517) | \$ (39,418,689)      |
|                                               |                 |                      |                        |                |               |                   | <del></del>    |                 |                      |