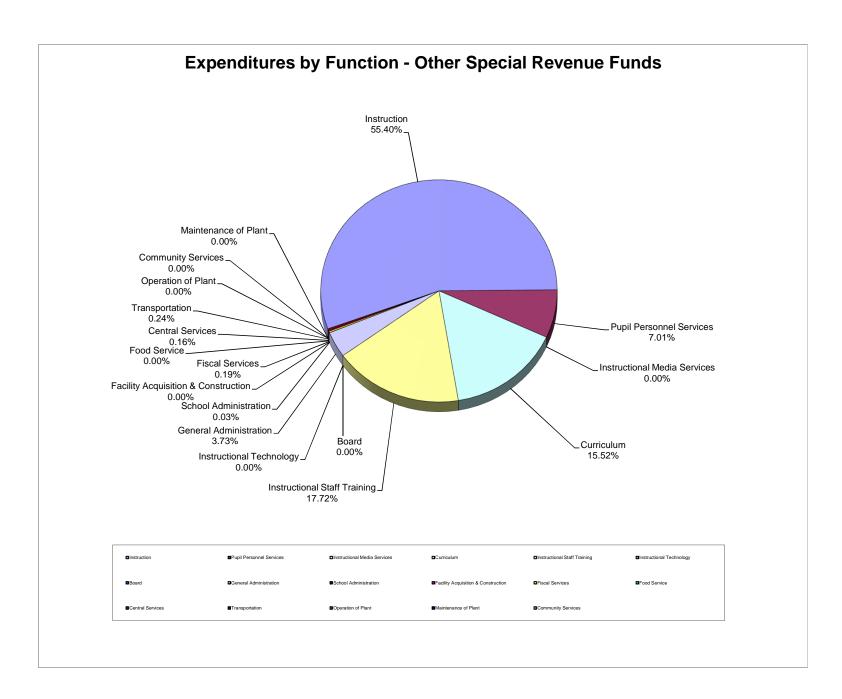

#### Combined Statement of Revenues and Expenditures As of October 31, 2014

|                                               |                 |                      |                        |                | 045 0 1-1     |                   |                |                 |                      |
|-----------------------------------------------|-----------------|----------------------|------------------------|----------------|---------------|-------------------|----------------|-----------------|----------------------|
|                                               |                 | Dalat Camalaa        | Ossital Desis ets      | F 0            | Other Special | late med O emiles | T              | TOTAL           | TOTAL                |
|                                               |                 | Debt Service         | Capital Projects       | Food Service   | Revenue       | Internal Service  | Trust & Agency | TOTAL           | TOTAL                |
| Davis                                         | General Fund    | Funds                | Funds                  | Fund           | Funds         | Funds             | Funds          | October 2014    | October 2013         |
| Revenue                                       |                 |                      |                        |                |               |                   |                |                 |                      |
| Federal Direct                                | \$ 91,796       | \$ 466,399           | \$ -                   | \$ -           | \$ 465,772    | \$ -              | \$ -           | \$ 1,023,967    | \$ 1,189,364         |
| Federal Through State                         | 103,222         | -                    | -                      | 3,465,784      | 6,062,019     | -                 | -              | 9,631,025       | 10,921,271           |
| State                                         | 57,149,385      | -                    | 585,592                | 0              | -             | -                 | -              | 57,734,977      | 54,442,558           |
| Local                                         | 3,516,142       | 85,400               | 5,822,768              | 1,572,522      |               | 9,878,157         | 37,514         | 20,912,503      | 20,533,323           |
| Total Revenue                                 | \$ 60,860,545   | <u>\$ 551,799</u>    | \$ 6,408,360           | \$ 5,038,306   | \$ 6,527,791  | \$ 9,878,157      | \$ 37,514      | \$ 89,302,472   | <u>\$ 87,086,516</u> |
| Expenditures                                  |                 |                      |                        |                |               |                   |                |                 |                      |
| Instruction                                   | \$ 55,523,812   | \$ -                 | \$ -                   | \$ -           | \$ 3,616,609  | \$ -              | \$ 35,055      | \$ 59,175,476   | \$ 53,224,302        |
| Pupil Personnel Services                      | 3,630,069       | _                    | -                      | -              | 457,283       | _                 | 1,136          | 4,088,488       | 4,060,575            |
| Instructional Media Services                  | 861,793         | -                    | -                      | -              | 20            | -                 | 32             | 861,845         | 745,268              |
| Curriculum                                    | 1,369,955       | _                    | -                      | -              | 1,013,102     | -                 | -              | 2,383,057       | 2,493,058            |
| Instructional Staff Training                  | 273,677         | -                    | -                      | -              | 1,156,523     | -                 | -              | 1,430,200       | 1,382,030            |
| Instructional Technology                      | 18,633          | -                    | -                      | _              | 1,130,323     | -                 | _              | 18,633          | 49,735               |
| Board                                         | 178,806         | -                    | -                      | -              | -             | -                 | -              | 178,806         | 283,392              |
| General Administration                        | 328,796         | -                    | -                      | -              | 243.664       | -                 | -              | 572,460         | 604,385              |
| School Administration                         |                 | -                    | -                      |                | 1,947         | -                 | -              | 5,886,405       | 5,602,114            |
|                                               | 5,884,458       |                      |                        | -              | '             |                   |                |                 |                      |
| Facility Acquisition & Construction           | 771,189         | -                    | 5,686,570              | -              | 40.007        | -                 | -              | 6,457,759       | 1,633,996            |
| Fiscal Services                               | 567,269         | -                    | -                      | -              | 12,637        | -                 | -              | 579,906         | 516,855              |
| Food Services                                 | -               | -                    | -                      | 6,383,770      | -             | -                 | -              | 6,383,770       | 6,653,293            |
| Central Services                              | 2,631,060       | -                    | -                      | -              | 10,603        | 15,827,450        | -              | 18,469,113      | 16,082,731           |
| Transportation                                | 3,161,618       | -                    | -                      | -              | 15,403        | -                 | -              | 3,177,021       | 3,233,089            |
| Operation of Plant                            | 10,660,588      | -                    | -                      | -              | -             | -                 | -              | 10,660,588      | 9,775,916            |
| Maintenance of Plant                          | 2,895,679       | -                    | -                      | -              | -             | -                 | -              | 2,895,679       | 2,538,245            |
| Administrative Technology                     | 1,673,351       | -                    | -                      | -              | -             | -                 | -              | 1,673,351       | 1,937,200            |
| Community Services                            | 617,458         | -                    | -                      | -              | -             | -                 | -              | 617,458         | 399,602              |
| Debt Service                                  | 42,983          | 15,567,990           |                        |                |               |                   |                | 15,610,973      | 15,306,120           |
| Total Expenditures                            | \$ 91,091,194   | \$ 15,567,990        | \$ 5,686,570           | \$ 6,383,770   | \$ 6,527,791  | \$ 15,827,450     | \$ 36,223      | \$ 141,120,988  | \$ 126,521,906       |
|                                               |                 |                      |                        |                |               |                   |                |                 |                      |
| Excess (Deficiency) of Revenue over           |                 |                      |                        |                |               |                   |                |                 |                      |
| Expenditures                                  | \$ (30,230,649) | \$ (15,016,191)      | \$ 721,790             | \$ (1,345,464) | \$ -          | \$ (5,949,293)    | \$ 1,291       | \$ (51,818,516) | \$ (39,435,390)      |
| Other Financing Sources (Uses)                |                 |                      |                        |                |               |                   |                |                 |                      |
| Other Financing Sources                       | \$ 750,000      | \$ -                 | \$ -                   | \$ -           | \$ -          | \$ 1.500.000      | \$ -           | \$ 2.250.000    | \$ 16,701            |
| Other Financing Sources  Other Financing Uses | ψ 130,000       | Ψ -                  | ъ -<br>-               | φ -<br>-       | φ -<br>-      | \$ 1,500,000      | φ -            | Ψ 2,230,000     | Ψ 10,701             |
| Transfers In                                  | 6,077,823       | 15,956,783           | -                      | -              | -             | -                 | -              | 22.034.606      | 16,971,443           |
| Transfers Out                                 | (1,500,000)     | 15,956,765           | (22,034,607)           | -              | -             | -                 | -              | (23,534,607)    | (16,971,443)         |
|                                               |                 |                      |                        |                |               |                   |                |                 |                      |
| Total Other Financing Sources (Uses)          | \$ 5,327,823    | <u>\$ 15,956,783</u> | <u>\$ (22,034,607)</u> | <u>\$ -</u>    | \$ -          | \$ 1,500,000      | <u>\$</u>      | \$ 749,999      | <u>\$ 16,701</u>     |
| Excess (Deficiency) of Revenue over           |                 |                      |                        |                |               |                   |                |                 |                      |
| Expenditures & Financing Sources              |                 |                      |                        |                |               |                   |                |                 |                      |
| (Uses)                                        | \$ (24,902,826) | \$ 940,592           | \$ (21,312,817)        | \$ (1,345,464) | \$ -          | \$ (4,449,293)    | \$ 1,291       | \$ (51,068,517) | \$ (39,418,689)      |
|                                               |                 |                      |                        |                |               |                   | <del></del>    |                 |                      |