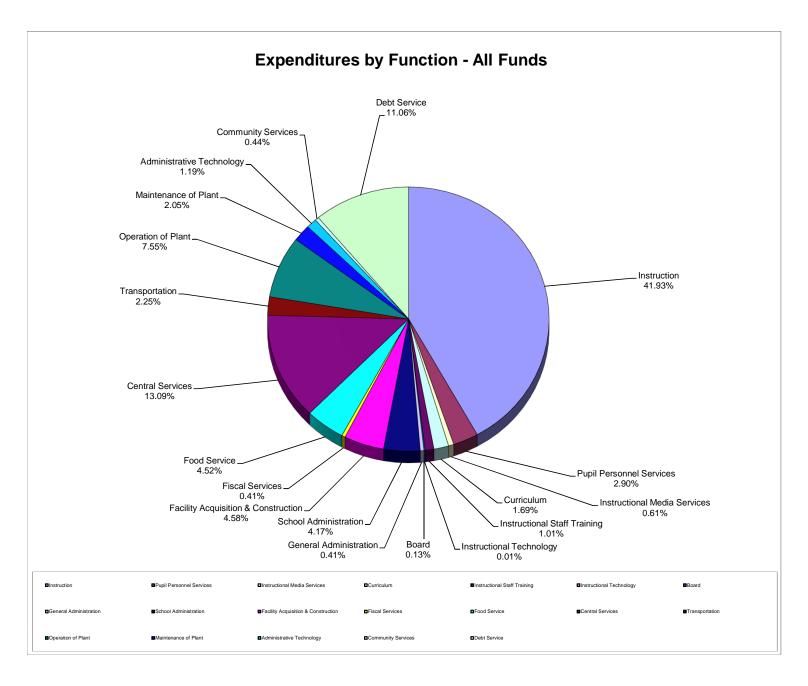

#### Combined Statement of Revenues and Expenditures As of October 31, 2014

|                                               |                 |                      |                        |                | 045 0 1-1     |                   |                |                 |                      |
|-----------------------------------------------|-----------------|----------------------|------------------------|----------------|---------------|-------------------|----------------|-----------------|----------------------|
|                                               |                 | Dalat Camalaa        | Ossital Desis ets      | F 0            | Other Special | late med O emiles | T              | TOTAL           | TOTAL                |
|                                               |                 | Debt Service         | Capital Projects       | Food Service   | Revenue       | Internal Service  | Trust & Agency | TOTAL           | TOTAL                |
| Davis                                         | General Fund    | Funds                | Funds                  | Fund           | Funds         | Funds             | Funds          | October 2014    | October 2013         |
| Revenue                                       |                 |                      |                        |                |               |                   |                |                 |                      |
| Federal Direct                                | \$ 91,796       | \$ 466,399           | \$ -                   | \$ -           | \$ 465,772    | \$ -              | \$ -           | \$ 1,023,967    | \$ 1,189,364         |
| Federal Through State                         | 103,222         | -                    | -                      | 3,465,784      | 6,062,019     | -                 | -              | 9,631,025       | 10,921,271           |
| State                                         | 57,149,385      | -                    | 585,592                | 0              | -             | -                 | -              | 57,734,977      | 54,442,558           |
| Local                                         | 3,516,142       | 85,400               | 5,822,768              | 1,572,522      |               | 9,878,157         | 37,514         | 20,912,503      | 20,533,323           |
| Total Revenue                                 | \$ 60,860,545   | <u>\$ 551,799</u>    | \$ 6,408,360           | \$ 5,038,306   | \$ 6,527,791  | \$ 9,878,157      | \$ 37,514      | \$ 89,302,472   | <u>\$ 87,086,516</u> |
| Expenditures                                  |                 |                      |                        |                |               |                   |                |                 |                      |
| Instruction                                   | \$ 55,523,812   | \$ -                 | \$ -                   | \$ -           | \$ 3,616,609  | \$ -              | \$ 35,055      | \$ 59,175,476   | \$ 53,224,302        |
| Pupil Personnel Services                      | 3,630,069       | _                    | -                      | -              | 457,283       | _                 | 1,136          | 4,088,488       | 4,060,575            |
| Instructional Media Services                  | 861,793         | -                    | -                      | -              | 20            | -                 | 32             | 861,845         | 745,268              |
| Curriculum                                    | 1,369,955       | _                    | -                      | -              | 1,013,102     | -                 | -              | 2,383,057       | 2,493,058            |
| Instructional Staff Training                  | 273,677         | -                    | -                      | -              | 1,156,523     | -                 | -              | 1,430,200       | 1,382,030            |
| Instructional Technology                      | 18,633          | -                    | -                      | _              | 1,130,323     | -                 | _              | 18,633          | 49,735               |
| Board                                         | 178,806         | -                    | -                      | -              | -             | -                 | -              | 178,806         | 283,392              |
| General Administration                        | 328,796         | -                    | -                      | -              | 243.664       | -                 | -              | 572,460         | 604,385              |
| School Administration                         |                 | -                    | -                      |                | 1,947         | -                 | -              | 5,886,405       | 5,602,114            |
|                                               | 5,884,458       |                      |                        | -              | '             |                   |                |                 |                      |
| Facility Acquisition & Construction           | 771,189         | -                    | 5,686,570              | -              | 40.007        | -                 | -              | 6,457,759       | 1,633,996            |
| Fiscal Services                               | 567,269         | -                    | -                      | -              | 12,637        | -                 | -              | 579,906         | 516,855              |
| Food Services                                 | -               | -                    | -                      | 6,383,770      | -             | -                 | -              | 6,383,770       | 6,653,293            |
| Central Services                              | 2,631,060       | -                    | -                      | -              | 10,603        | 15,827,450        | -              | 18,469,113      | 16,082,731           |
| Transportation                                | 3,161,618       | -                    | -                      | -              | 15,403        | -                 | -              | 3,177,021       | 3,233,089            |
| Operation of Plant                            | 10,660,588      | -                    | -                      | -              | -             | -                 | -              | 10,660,588      | 9,775,916            |
| Maintenance of Plant                          | 2,895,679       | -                    | -                      | -              | -             | -                 | -              | 2,895,679       | 2,538,245            |
| Administrative Technology                     | 1,673,351       | -                    | -                      | -              | -             | -                 | -              | 1,673,351       | 1,937,200            |
| Community Services                            | 617,458         | -                    | -                      | -              | -             | -                 | -              | 617,458         | 399,602              |
| Debt Service                                  | 42,983          | 15,567,990           |                        |                |               |                   |                | 15,610,973      | 15,306,120           |
| Total Expenditures                            | \$ 91,091,194   | \$ 15,567,990        | \$ 5,686,570           | \$ 6,383,770   | \$ 6,527,791  | \$ 15,827,450     | \$ 36,223      | \$ 141,120,988  | \$ 126,521,906       |
|                                               |                 |                      |                        |                |               |                   |                |                 |                      |
| Excess (Deficiency) of Revenue over           |                 |                      |                        |                |               |                   |                |                 |                      |
| Expenditures                                  | \$ (30,230,649) | \$ (15,016,191)      | \$ 721,790             | \$ (1,345,464) | \$ -          | \$ (5,949,293)    | \$ 1,291       | \$ (51,818,516) | \$ (39,435,390)      |
| Other Financing Sources (Uses)                |                 |                      |                        |                |               |                   |                |                 |                      |
| Other Financing Sources                       | \$ 750,000      | \$ -                 | \$ -                   | \$ -           | \$ -          | \$ 1.500.000      | \$ -           | \$ 2.250.000    | \$ 16,701            |
| Other Financing Sources  Other Financing Uses | ψ 130,000       | Ψ -                  | ъ -<br>-               | φ -<br>-       | φ -<br>-      | \$ 1,500,000      | φ -            | Ψ 2,230,000     | Ψ 10,701             |
| Transfers In                                  | 6,077,823       | 15,956,783           | -                      | -              | -             | -                 | -              | 22.034.606      | 16,971,443           |
| Transfers Out                                 | (1,500,000)     | 15,956,765           | (22,034,607)           | -              | -             | -                 | -              | (23,534,607)    | (16,971,443)         |
|                                               |                 |                      |                        |                |               |                   |                |                 |                      |
| Total Other Financing Sources (Uses)          | \$ 5,327,823    | <u>\$ 15,956,783</u> | <u>\$ (22,034,607)</u> | <u>\$ -</u>    | \$ -          | \$ 1,500,000      | <u>\$</u>      | \$ 749,999      | <u>\$ 16,701</u>     |
| Excess (Deficiency) of Revenue over           |                 |                      |                        |                |               |                   |                |                 |                      |
| Expenditures & Financing Sources              |                 |                      |                        |                |               |                   |                |                 |                      |
| (Uses)                                        | \$ (24,902,826) | \$ 940,592           | \$ (21,312,817)        | \$ (1,345,464) | \$ -          | \$ (4,449,293)    | \$ 1,291       | \$ (51,068,517) | \$ (39,418,689)      |
|                                               |                 |                      |                        |                |               |                   | <del></del>    |                 |                      |