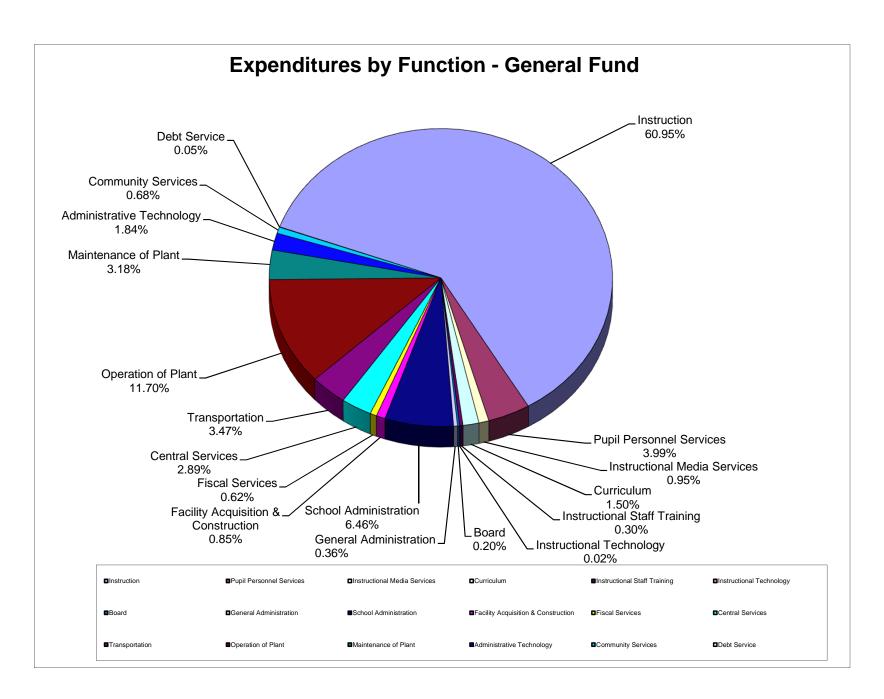

#### School Board of Manatee County Statement of Revenues, Expenditures, and Changes in Fund Balance General Fund As of October 31, 2014

|                                                                                | Original Budget          | Current Budget           | YTD as of<br>October 2014 | Under/(Over)<br>Collected/<br>Expended | Actual<br>as a %<br>of Budget | YTD as of<br>October 2013 |
|--------------------------------------------------------------------------------|--------------------------|--------------------------|---------------------------|----------------------------------------|-------------------------------|---------------------------|
| REVENUES<br>Federal Direct                                                     |                          |                          |                           |                                        |                               |                           |
| ROTC<br>Miscellaneous Federal Direct                                           | 525,000<br>2,640         | 525,000                  | 90,386<br>1,410           | 434,614<br>(1,410)                     | 17%                           | 78,978<br>-               |
| Total Federal Direct                                                           | 527,640                  | 525,000                  | 91,796                    | 433,204                                |                               | 78,978                    |
| Federal Through State                                                          | 4 000 000                | 4 000 000                | 400.000                   | 4 000 770                              | 00/                           | 45.007                    |
| Medicaid<br>Job Training Partnership Act                                       | 1,800,000                | 1,800,000                | 103,222                   | 1,696,778                              | 6%                            | 45,937                    |
| Vocational Education Acts<br>Federal Through Local                             | -                        | -                        | -                         | -                                      |                               | 14,621                    |
| Other Federal Through State                                                    |                          |                          |                           |                                        |                               | 19,724                    |
| Total Federal Through State                                                    | 1,800,000                | 1,800,000                | 103,222                   | 1,696,778                              |                               | 80,282                    |
| State<br>FEFP                                                                  | 107,058,103              | 107,058,103              | 36,117,624                | 70,940,479                             | 34%                           | 33,368,703                |
| Workforce Development<br>Performance Based Incentives                          | 9,346,968                | 9,346,968                | 3,111,871                 | 6,235,097                              | 33%                           | 3,026,148                 |
| CO&DS W/H Administrative Expense<br>Teacher Lead Program                       | 22,000                   | 22,000                   | -                         | 22,000                                 | 0%                            | <del>-</del>              |
| Instructional Materials<br>State License Tax                                   | 330,000                  | 330,000                  | 54,362                    | 275,638                                | 16%                           | 46,264                    |
| Discretionary Lottery                                                          | -                        | -                        | -                         | -                                      | 1070                          | -                         |
| Transportation Class Size Reduction                                            | 52,013,139               | 52,013,139               | 17,337,712                | 34,675,427                             | 33%                           | 17,263,720                |
| School Recognition Funds<br>Voluntary PreK Program                             | 1,959,354<br>1,400,000   | 1,959,354<br>1,400,000   | 428,082                   | 1,959,354<br>971,918                   | 0%<br>31%                     | 6,329                     |
| Pre-School Projects Public School Technology                                   | -                        | -                        | -                         | -                                      |                               | -                         |
| Teacher Training Full Service Schools                                          | = -                      | =                        | =                         | -                                      |                               | (6,250)                   |
| Other Miscellaneous State Revenue                                              | 300,000                  | 607,224                  | 99,734                    | 507,490                                | 16%                           | 92,521                    |
| Total State                                                                    | 172,429,564              | 172,736,788              | 57,149,385                | 115,587,403                            |                               | 53,797,435                |
| Local District School Taxes                                                    | 160,172,585              | 160,172,585              | 102,568                   | 160,070,017                            | 0%                            | 194,192                   |
| Rent<br>Interest on Investments                                                | 400,000<br>50,000        | 459,541<br>50,000        | 100,756<br>2,859          | 358,785<br>47,141                      | 22%<br>6%                     | 156,222<br>13,651         |
| Gain on Investments<br>Gifts, Grants & Bequests                                | -                        | 4,600                    | 4,699                     | (99)                                   | 0%<br>102%                    | 5,200                     |
| Vending Sales Post Secondary Vocational Ed Course Fees                         | 2,200,000                | 10,000<br>2,595,140      | 1,303<br>395,140          | 8,697<br>2,200,000                     | 13%<br>15%                    | 13,347<br>1,824           |
| Continuing Workforce Ed Fees                                                   | 2,200,000                | 3,183                    | 3,183                     | 2,200,000                              | 100%                          | 1,024                     |
| Capital Improvement Fees<br>Other School Class Fees                            | -<br>-                   | 18,750<br>24,335         | 18,750<br>24,338          | (3)                                    | 100%<br>100%                  | 9                         |
| School Age Child Care Fees<br>Charges for Services                             | 1,000,000                | 4,956,736<br>999,427     | 1,134,136<br>282,578      | 3,822,600<br>716,849                   | 23%<br>28%                    | 290,405                   |
| Bus Fees<br>Activity Bus Fees                                                  | 710,000<br>48,000        | 710,000<br>48,000        | 146,259<br>49,313         | 563,741<br>(1,313)                     | 21%<br>103%                   | 152,869<br>22,576         |
| Sale of Junk                                                                   | 4,000                    | 4,000                    | •                         | 4,000                                  | 0%<br>22%                     | -                         |
| Federal Indirect Other Miscellaneous Local Sources                             | 1,100,000<br>7,940,571   | 1,100,000<br>4,607,239   | 245,893<br>592,604        | 854,107<br>4,014,635                   | 13%                           | 234,761<br>1,876,947      |
| Refund of Prior Year Exp<br>Lost & Damaged Textbooks                           | 4,000                    | 8,005                    | 297,778<br>4,452          | (297,778)<br>3,553                     | 56%                           | 5,755<br>2,348            |
| Food Service Indirect Total Local                                              | 302,500<br>173,931,656   | 302,500<br>176,074,041   | 109,533<br>3,516,142      | 192,967<br>172,557,899                 | 36%                           | 94,581<br>3,064,687       |
| Transfers In                                                                   | 170,331,030              | 170,074,041              | 5,510,142                 | 172,007,000                            |                               | 3,004,007                 |
| From Capital Project Funds Other Financing Sources                             | 16,736,499               | 16,736,499               | 6,077,823                 | 10,658,676                             | 36%                           | 1,029,861                 |
| Sale of Equipment                                                              | -                        | -                        | -                         | -                                      |                               | -                         |
| Sale of Land/Buildings<br>Insurance Loss Recovery                              | 3,000,000<br>5,000       | 3,000,000<br>5,000       | 750,000                   | 2,250,000<br>5,000                     | 25%<br>0%                     | 16,701                    |
| Total Transfers In & Other Financing Sources                                   | 19,741,499               | 19,741,499               | 6,827,823                 | 12,913,676                             |                               | 1,046,562                 |
| TOTAL REVENUES                                                                 | \$ 368,430,359           | \$ 370,877,328           | \$ 67,688,368             | \$ 303,188,960                         | 18%                           | \$ 58,067,944             |
| EXPENDITURES                                                                   |                          |                          |                           |                                        |                               |                           |
| Expenditures By Function<br>Instruction                                        | 238,919,890              | 231,884,964              | 55,523,812                | 176,361,152                            | 24%                           | 50,070,644                |
| Pupil Personnel Services<br>Instructional Media Services                       | 16,873,336<br>4,505,056  | 17,163,820<br>4,634,536  | 3,630,069<br>861,793      | 13,533,751<br>3,772,743                | 21%<br>19%                    | 3,347,573<br>745,268      |
| Curriculum                                                                     | 4,745,506                | 5,495,167                | 1,369,955                 | 4,125,212                              | 25%                           | 1,538,545                 |
| Instructional Staff Training<br>Instructional Technology                       | 2,198,633<br>64,877      | 2,447,961<br>686,417     | 273,677<br>18,633         | 2,174,284<br>667,784                   | 11%<br>3%                     | 248,867<br>49,735         |
| Board<br>General Administration                                                | 1,159,303<br>1,535,032   | 1,159,303<br>1,846,484   | 178,806<br>328,796        | 980,497<br>1,517,688                   | 15%<br>18%                    | 283,392<br>374,543        |
| School Administration Facility Acquisition & Construction                      | 22,650,403<br>2,615,521  | 23,177,793<br>3,134,782  | 5,884,458<br>771,189      | 17,293,335<br>2,363,593                | 25%<br>25%                    | 5,596,391<br>837,429      |
| Fiscal Services<br>Food Service                                                | 2,697,459                | 2,737,800                | 567,269                   | 2,170,531                              | 21%                           | 502,266                   |
| Central Services                                                               | 7,996,174                | 8,749,912                | 2,631,060                 | 6,118,852                              | 30%                           | 1,887,731                 |
| Transportation Operation of Plant                                              | 12,676,395<br>27,521,734 | 12,774,328<br>29,629,167 | 3,161,618<br>10,660,588   | 9,612,710<br>18,968,579                | 25%<br>36%                    | 3,215,927<br>9,768,067    |
| Maintenance of Plant Administrative Technology                                 | 10,932,619<br>6,418,985  | 11,219,737<br>6,558,985  | 2,895,679<br>1,673,351    | 8,324,058<br>4,885,634                 | 26%<br>26%                    | 2,538,245<br>1,937,200    |
| Community Services Debt Service                                                | 2,330,817<br>500,000     | 3,487,553<br>500,000     | 617,458<br>42,983         | 2,870,095<br>457,017                   | 18%<br>9%                     | 399,602<br>34,435         |
| Total Expenditures by Function                                                 | 366,341,740              | 367,288,709              | 91,091,194                | 276,197,515                            | 0,0                           | 83,375,860                |
| Transfers Out To Internal Service Fund (Health)                                |                          | 1,500,000                | 1,500,000                 |                                        | 1000/                         |                           |
| To Internal Service Fund (Health)  Appropriations                              | -                        | 1,500,000                | 1,500,000                 | -                                      | 100%                          | -                         |
| Reserved for Encumbrance<br>State Required Carryover Programs                  | -                        | <del>-</del><br>-        | -                         | -                                      |                               | -                         |
| Unappropriated Fund Balance Total Transfers Out & Appropriations               | 16,500,000               | 16,500,000<br>18,000,000 | 1,500,000                 | 16,500,000<br>16,500,000               | 0%                            | <del></del>               |
|                                                                                |                          |                          |                           |                                        | 240/                          | ¢ 02.275.000              |
| TOTAL EXPENDITURES & TRANSFERS                                                 | \$ 382,841,740           | \$ 385,288,709           | \$ 92,591,194             | \$ 292,697,515                         | 24%                           | \$ 83,375,860             |
| Excess (Deficiency) of Revenue over<br>Expenditures & Financing Sources (Uses) | \$ (14,411,381)          | \$ (14,411,381)          | \$ (24,902,826)           |                                        |                               | \$ (25,307,916)           |
| Beginning Fund Balance                                                         | 14,411,381               | 14,411,381               | 14,411,381                |                                        |                               | (7,503,057)               |
| Balance                                                                        | \$ -                     | \$ -                     | \$ (10,491,445)           |                                        |                               | \$ (32,810,973)           |
|                                                                                |                          |                          |                           |                                        |                               |                           |