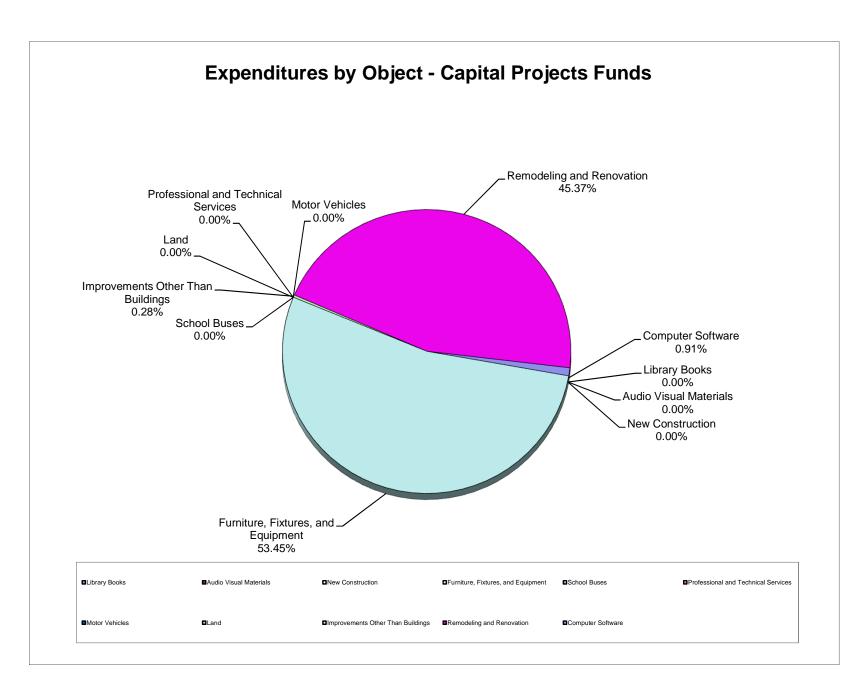

### School Board of Manatee County Statement of Revenues, Expenditures, and Changes in Fund Balance Capital Projects Funds As of October 31, 2014

|                                                                  | Oı | riginal Budget      |    | Current Budget      | YTD as of<br>October 2014 | Under/(Over)<br>Collected/<br>Expended | Actual<br>as a %<br>of Budget |    | YTD as of<br>October 2013 |
|------------------------------------------------------------------|----|---------------------|----|---------------------|---------------------------|----------------------------------------|-------------------------------|----|---------------------------|
| REVENUES                                                         |    |                     |    |                     |                           |                                        |                               |    |                           |
| Federal Through State State Fiscal Stabilization-K12             |    | _                   |    | _                   | _                         | _                                      |                               |    | _                         |
| Total Federal Through State                                      | _  | =                   | _  | -                   | <br>                      | -                                      |                               |    | =                         |
|                                                                  |    |                     |    |                     |                           |                                        |                               |    |                           |
| State CO&DS Distributed                                          |    | 171,397             |    | 171,397             | _                         | _                                      | 0%                            |    | _                         |
| Interest on Undist. CO&DS                                        |    | -                   |    | -                   | -                         | -                                      | 0,70                          |    | -                         |
| Public Education Capital Outlay PECO                             |    | 827,659             |    | 827,659             | -                         | 827,659                                | 0%                            |    | -                         |
| Charter School Cap Outlay PECO Other Miscellaneous State Revenue |    | 1,800,000<br>75,000 |    | 1,800,000<br>75,000 | 538,213<br>47,379         | 1,261,787<br>27,621                    | 30%<br>63%                    |    | 621,001<br>24,122         |
| Total State                                                      |    | 2,874,056           |    | 2,874,056           | <br>585,592               | 2,117,067                              |                               |    | 645,123                   |
| Local                                                            |    |                     |    |                     |                           |                                        |                               |    |                           |
| District Capital Taxes                                           |    | 40,229,777          |    | 40,229,777          | 24,914                    | 40,204,863                             | 0%                            |    | 47,351                    |
| Local Sales Tax                                                  |    | 27,493,681          |    | 27,493,681          | 5,792,976                 | 21,700,705                             | 21%                           |    | 5,358,152                 |
| Interest on Investments Other Miscellaneous Local Sources        |    | -                   |    | 4,878               | 4,878                     | -                                      | 100%                          |    | 1,797                     |
| Impact Fees                                                      |    | -                   |    | -                   | -                         | -                                      |                               |    | 3,945                     |
| Refund of Prior Year Expense                                     |    | <del></del>         |    | <del></del>         | <br><del></del>           | <del></del>                            |                               | _  | <del></del>               |
| Total Local                                                      |    | 67,723,458          |    | 67,728,336          | 5,822,768                 | 61,905,568                             |                               |    | 5,411,245                 |
| Other Financing Sources                                          |    |                     |    |                     |                           |                                        |                               |    |                           |
| SBE Bonds                                                        |    | -                   |    | -                   | -                         | -                                      |                               |    | -                         |
| Section 1011 Loan Sale of Land                                   |    | -                   |    | -                   | -                         | -                                      |                               |    | -                         |
| Sale of Buildings                                                |    | -                   |    | -                   | -                         | -                                      |                               |    | -                         |
| Other Financing Sources Gain on Disposition of Assets            |    | -                   |    | -                   | -                         | -                                      |                               |    | -                         |
| Premium on Sale of Bonds                                         |    | -                   |    | -                   | -                         | -                                      |                               |    | -                         |
| Premium on COPs                                                  |    | <u>-</u>            |    |                     | <br>                      |                                        |                               |    |                           |
| Total Other Financing Sources                                    |    | -                   |    | -                   | -                         | -                                      |                               |    | -                         |
| TOTAL REVENUES                                                   | \$ | 70,597,514          | \$ | 70,602,392          | \$<br>6,408,360           | \$ 64,022,635                          | 9%                            | \$ | 6,056,368                 |
| EXPENDITURES                                                     |    |                     |    |                     |                           |                                        |                               |    |                           |
| Facility Acquisition & Construction                              |    |                     |    |                     |                           |                                        |                               |    |                           |
| Library Books<br>Audio Visual Materials                          |    | -                   |    | -                   | -                         | -                                      |                               |    | -                         |
| New Construction                                                 |    | 30,783,004          |    | 22,914,682          | -                         | 22,914,682                             | 0%                            |    | -                         |
| Furniture, Fixtures, and Equipment School Buses                  |    | 1,954,000           |    | 5,108,625           | 3,039,338                 | 2,069,287<br>1,500,000                 | 59%<br>0%                     |    | 146,084                   |
| Professional and Technical Services                              |    | 1,500,000           |    | 1,500,000           | -                         | 1,500,000                              | 0 /6                          |    | -                         |
| Motor Vehicles                                                   |    | -                   |    | -                   | -                         | -                                      |                               |    | -                         |
| Land<br>Improvements Other Than Buildings                        |    | -<br>5,359          |    | -<br>25,526         | -<br>15,655               | -<br>9,871                             | 61%                           |    | 12,102                    |
| Remodeling and Renovation                                        |    | 3,804,641           |    | 7,977,512           | 2,579,729                 | 5,397,783                              | 32%                           |    | 629,290                   |
| Computer Software                                                |    | <u> </u>            |    | 525,537             | <br>51,848                | 473,689                                | 10%                           |    | 9,091                     |
| Total Facility Acquisition & Construction                        |    | 38,047,004          |    | 38,051,882          | 5,686,570                 | 32,365,312                             |                               |    | 796,567                   |
| Debt Service                                                     |    |                     |    |                     |                           |                                        |                               |    |                           |
| Principal                                                        |    | -                   |    | -                   | -                         | -                                      |                               |    | -                         |
| Interest Dues and Fees                                           |    | -                   |    | -                   | -                         | -                                      |                               |    | -                         |
| Total Debt Service                                               |    | -                   |    | -                   | <br>-                     | -                                      |                               |    | -                         |
| Transfers Out                                                    |    |                     |    |                     |                           |                                        |                               |    |                           |
| To General Fund                                                  |    | 15,736,499          |    | 15,736,499          | 6,077,823                 | 9,658,676                              | 39%                           |    | 1,029,862                 |
| To Debt Service                                                  |    | 35,715,000          |    | 35,715,000          | <br>15,956,784            | 19,758,216                             | 45%                           |    | 15,941,582                |
| Total Transfers Out                                              |    | 51,451,499          |    | 51,451,499          | 22,034,607                | 29,416,892                             |                               |    | 16,971,444                |
| TOTAL EXPENDITURES & TRANSFERS                                   | \$ | 89,498,503          | \$ | 89,503,381          | \$<br>27,721,177          | \$ 61,782,204                          | 31%                           | \$ | 17,768,011                |
| Excess (Deficiency) of Revenue over                              |    |                     |    |                     |                           |                                        |                               |    |                           |
| Expenditures & Financing Sources (Uses)                          | \$ | (18,900,989)        | \$ | (18,900,989)        | \$<br>(21,312,817)        |                                        |                               | \$ | (11,711,643)              |
| Beginning Fund Balance                                           |    | 18,900,989          |    | 18,900,989          | 18,900,989                |                                        |                               |    | 11,732,911                |
| Balance                                                          | \$ | -                   | \$ | -                   | \$<br>(2,411,828)         |                                        |                               | \$ | 21,268                    |