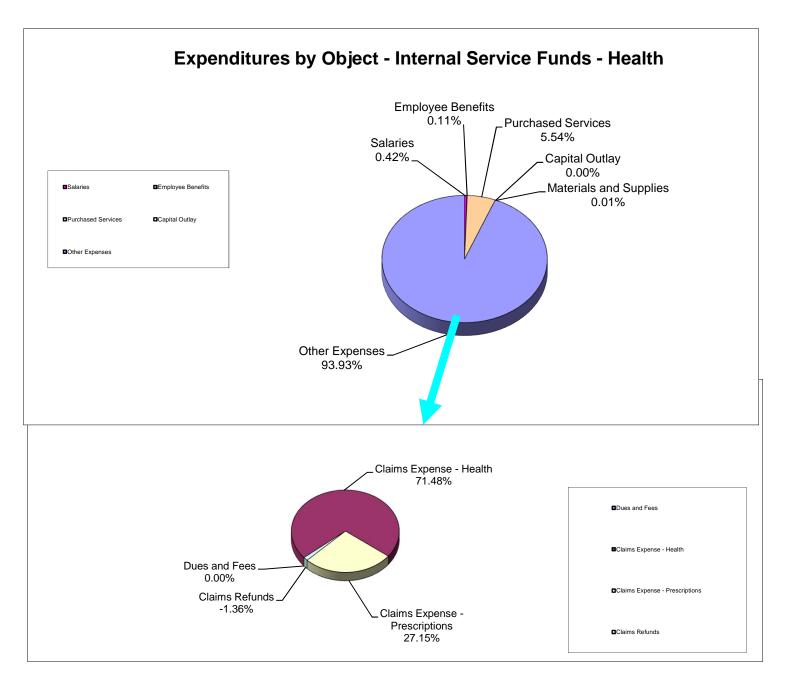

#### Combined Statement of Revenues and Expenditures As of October 31, 2014

|                                               |                 |                      |                        |                | 045 0 1-1     |                   |                |                 |                      |
|-----------------------------------------------|-----------------|----------------------|------------------------|----------------|---------------|-------------------|----------------|-----------------|----------------------|
|                                               |                 | Dalat Camalaa        | Ossital Desis ets      | F 0            | Other Special | late med O emiles | T              | TOTAL           | TOTAL                |
|                                               |                 | Debt Service         | Capital Projects       | Food Service   | Revenue       | Internal Service  | Trust & Agency | TOTAL           | TOTAL                |
| Davis                                         | General Fund    | Funds                | Funds                  | Fund           | Funds         | Funds             | Funds          | October 2014    | October 2013         |
| Revenue                                       |                 |                      |                        |                |               |                   |                |                 |                      |
| Federal Direct                                | \$ 91,796       | \$ 466,399           | \$ -                   | \$ -           | \$ 465,772    | \$ -              | \$ -           | \$ 1,023,967    | \$ 1,189,364         |
| Federal Through State                         | 103,222         | -                    | -                      | 3,465,784      | 6,062,019     | -                 | -              | 9,631,025       | 10,921,271           |
| State                                         | 57,149,385      | -                    | 585,592                | 0              | -             | -                 | -              | 57,734,977      | 54,442,558           |
| Local                                         | 3,516,142       | 85,400               | 5,822,768              | 1,572,522      |               | 9,878,157         | 37,514         | 20,912,503      | 20,533,323           |
| Total Revenue                                 | \$ 60,860,545   | <u>\$ 551,799</u>    | \$ 6,408,360           | \$ 5,038,306   | \$ 6,527,791  | \$ 9,878,157      | \$ 37,514      | \$ 89,302,472   | <u>\$ 87,086,516</u> |
| Expenditures                                  |                 |                      |                        |                |               |                   |                |                 |                      |
| Instruction                                   | \$ 55,523,812   | \$ -                 | \$ -                   | \$ -           | \$ 3,616,609  | \$ -              | \$ 35,055      | \$ 59,175,476   | \$ 53,224,302        |
| Pupil Personnel Services                      | 3,630,069       | _                    | -                      | -              | 457,283       | _                 | 1,136          | 4,088,488       | 4,060,575            |
| Instructional Media Services                  | 861,793         | -                    | -                      | -              | 20            | -                 | 32             | 861,845         | 745,268              |
| Curriculum                                    | 1,369,955       | _                    | -                      | -              | 1,013,102     | -                 | -              | 2,383,057       | 2,493,058            |
| Instructional Staff Training                  | 273,677         | -                    | -                      | -              | 1,156,523     | -                 | -              | 1,430,200       | 1,382,030            |
| Instructional Technology                      | 18,633          | -                    | -                      | _              | 1,130,323     | -                 | _              | 18,633          | 49,735               |
| Board                                         | 178,806         | -                    | -                      | -              | -             | -                 | -              | 178,806         | 283,392              |
| General Administration                        | 328,796         | -                    | -                      | -              | 243.664       | -                 | -              | 572,460         | 604,385              |
| School Administration                         |                 | -                    | -                      |                | 1,947         | -                 | -              | 5,886,405       | 5,602,114            |
|                                               | 5,884,458       |                      |                        | -              | '             |                   |                |                 |                      |
| Facility Acquisition & Construction           | 771,189         | -                    | 5,686,570              | -              | 40.007        | -                 | -              | 6,457,759       | 1,633,996            |
| Fiscal Services                               | 567,269         | -                    | -                      | -              | 12,637        | -                 | -              | 579,906         | 516,855              |
| Food Services                                 | -               | -                    | -                      | 6,383,770      | -             | -                 | -              | 6,383,770       | 6,653,293            |
| Central Services                              | 2,631,060       | -                    | -                      | -              | 10,603        | 15,827,450        | -              | 18,469,113      | 16,082,731           |
| Transportation                                | 3,161,618       | -                    | -                      | -              | 15,403        | -                 | -              | 3,177,021       | 3,233,089            |
| Operation of Plant                            | 10,660,588      | -                    | -                      | -              | -             | -                 | -              | 10,660,588      | 9,775,916            |
| Maintenance of Plant                          | 2,895,679       | -                    | -                      | -              | -             | -                 | -              | 2,895,679       | 2,538,245            |
| Administrative Technology                     | 1,673,351       | -                    | -                      | -              | -             | -                 | -              | 1,673,351       | 1,937,200            |
| Community Services                            | 617,458         | -                    | -                      | -              | -             | -                 | -              | 617,458         | 399,602              |
| Debt Service                                  | 42,983          | 15,567,990           |                        |                |               |                   |                | 15,610,973      | 15,306,120           |
| Total Expenditures                            | \$ 91,091,194   | \$ 15,567,990        | \$ 5,686,570           | \$ 6,383,770   | \$ 6,527,791  | \$ 15,827,450     | \$ 36,223      | \$ 141,120,988  | \$ 126,521,906       |
|                                               |                 |                      |                        |                |               |                   |                |                 |                      |
| Excess (Deficiency) of Revenue over           |                 |                      |                        |                |               |                   |                |                 |                      |
| Expenditures                                  | \$ (30,230,649) | \$ (15,016,191)      | \$ 721,790             | \$ (1,345,464) | \$ -          | \$ (5,949,293)    | \$ 1,291       | \$ (51,818,516) | \$ (39,435,390)      |
| Other Financing Sources (Uses)                |                 |                      |                        |                |               |                   |                |                 |                      |
| Other Financing Sources                       | \$ 750,000      | \$ -                 | \$ -                   | \$ -           | \$ -          | \$ 1.500.000      | \$ -           | \$ 2.250.000    | \$ 16,701            |
| Other Financing Sources  Other Financing Uses | ψ 130,000       | Ψ -                  | ъ -<br>-               | φ -<br>-       | φ -<br>-      | \$ 1,500,000      | φ -            | Ψ 2,230,000     | Ψ 10,701             |
| Transfers In                                  | 6,077,823       | 15,956,783           | -                      | -              | -             | -                 | -              | 22.034.606      | 16,971,443           |
| Transfers Out                                 | (1,500,000)     | 15,956,765           | (22,034,607)           | -              | -             | -                 | -              | (23,534,607)    | (16,971,443)         |
|                                               |                 |                      |                        |                |               |                   |                |                 |                      |
| Total Other Financing Sources (Uses)          | \$ 5,327,823    | <u>\$ 15,956,783</u> | <u>\$ (22,034,607)</u> | <u>\$ -</u>    | \$ -          | \$ 1,500,000      | <u>\$</u>      | \$ 749,999      | <u>\$ 16,701</u>     |
| Excess (Deficiency) of Revenue over           |                 |                      |                        |                |               |                   |                |                 |                      |
| Expenditures & Financing Sources              |                 |                      |                        |                |               |                   |                |                 |                      |
| (Uses)                                        | \$ (24,902,826) | \$ 940,592           | \$ (21,312,817)        | \$ (1,345,464) | \$ -          | \$ (4,449,293)    | \$ 1,291       | \$ (51,068,517) | \$ (39,418,689)      |
|                                               |                 |                      |                        |                |               |                   | <del></del>    |                 |                      |