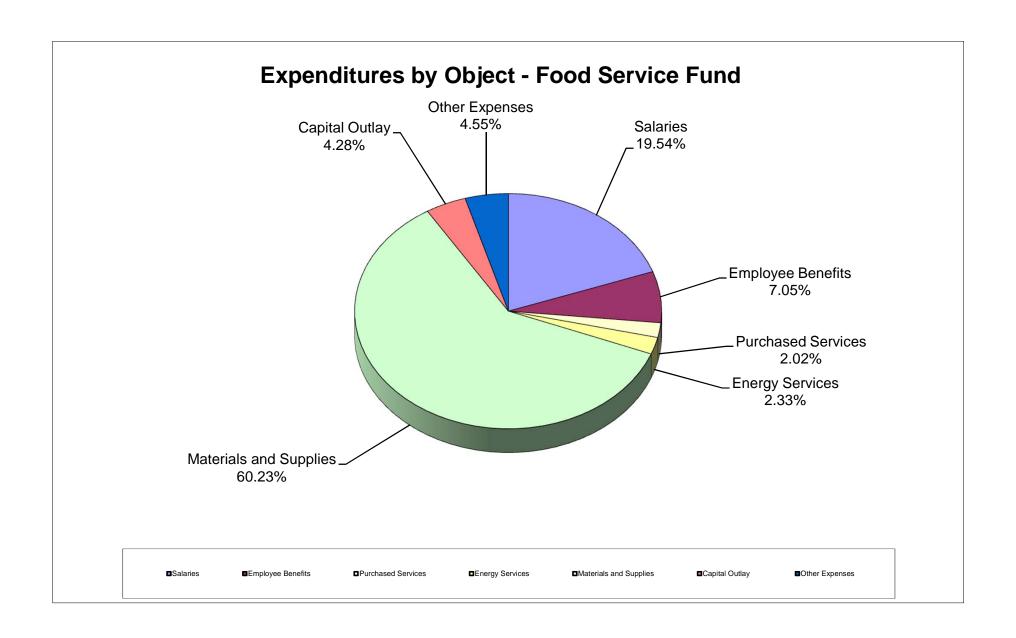

### School Board of Manatee County Statement of Revenues, Expenditures, and Changes in Fund Balance Food Service Fund As of October 31, 2014

|                                                      | 0  | riginal Budget         |    | urrent Budget          | <br>YTD as of<br>October 2014 | <br>Under/(Over)<br>Collected/<br>Expended | Actual<br>as a %<br>of Budget | <br>YTD as of<br>October 2013 |
|------------------------------------------------------|----|------------------------|----|------------------------|-------------------------------|--------------------------------------------|-------------------------------|-------------------------------|
| REVENUES                                             |    |                        |    |                        |                               |                                            |                               |                               |
| Federal Through State                                |    |                        |    |                        |                               |                                            |                               |                               |
| Fresh Fruit & Vegetables                             |    | 252,200                |    | 252,200                | -                             | 252,200                                    | 0%                            | -                             |
| School Lunch Reimbursement                           |    | 13,753,200             |    | 13,753,200             | 2,239,797                     | 11,513,403                                 | 16%                           | 3,322,313                     |
| School Breakfast Reimbursement                       |    | 4,767,000              |    | 4,767,000              | 673,567                       | 4,093,433                                  | 14%                           | 1,013,724                     |
| After-School Snack Reimbursement                     |    | 535,050                |    | 535,050                | 41,208                        | 493,842                                    | 8%                            | 127,981                       |
| School Supper Reimbursement USDA Donated Commodities |    | 1,422,925<br>1,400,001 |    | 1,422,925<br>1,400,001 | 48,085                        | 1,374,840<br>1,400,001                     | 3%<br>0%                      | 145,756<br>269,106            |
| Summer Food Service Program                          |    | 379,467                |    | 379.467                | 459,133                       | (79,666)                                   | 121%                          | 251,721                       |
| Other Food Service Revenue                           |    | 118,982                |    | 132,982                | 3,994                         | 128,988                                    | 3%                            | 30,066                        |
| Total Federal Through State                          | _  | 22,628,825             | _  | 22,642,825             | <br>3,465,784                 | <br>19,177,041                             | 0,0                           | <br>5,160,667                 |
| State                                                |    |                        |    |                        |                               |                                            |                               |                               |
| School Breakfast Supplement                          |    | 138,433                |    | 138,433                | -                             | 138,433                                    | 0%                            | -                             |
| School Lunch Supplement                              |    | 163,139                |    | 163,139                | -                             | 163,139                                    | 0%                            | -                             |
| Other Miscellaneous State                            |    | <u>-</u>               |    |                        | <br><u> </u>                  | <br><u>-</u>                               |                               | <br><u> </u>                  |
| Total State                                          |    | 301,572                |    | 301,572                | -                             | 301,572                                    |                               | -                             |
| Local                                                |    |                        |    |                        |                               |                                            |                               |                               |
| Interest on Investments                              |    | -                      |    | -                      | 4,043                         | (4,043)                                    |                               | 1,548                         |
| Student Lunches                                      |    | 3,432,650              |    | 3,432,650              | 791,708                       | 2,640,942                                  | 23%                           | 895,481                       |
| Student Breakfasts                                   |    | 336,600                |    | 336,600                | 48,988                        | 287,612                                    | 15%                           | 49,632                        |
| Adult Breakfast/Lunch                                |    | 247,400                |    | 247,400                | 68,949                        | 178,451                                    | 28%                           | 71,313                        |
| Student/Adult Ala Carte Catering/Special             |    | 2,122,500<br>83,000    |    | 2,122,500<br>83,000    | 527,408<br>13,296             | 1,595,092<br>69,704                        | 25%<br>16%                    | 616,298<br>7,204              |
| Other Food Sales                                     |    | 65,000                 |    | 65,000                 | 13,290                        | 09,704                                     | 1076                          | 7,204                         |
| Vending Sales                                        |    | 8,100                  |    | 8,100                  | 1,868                         | 6,232                                      | 23%                           | 1,793                         |
| Prepaid Adjustment                                   |    | -                      |    | -,                     | -                             | -                                          |                               | (19)                          |
| Cash Over/(Short)                                    |    | -                      |    | -                      | (3,733)                       | 3,733                                      |                               | 10,145                        |
| Other Miscellaneous Local Sources                    |    | 92,800                 |    | 92,800                 | 27,340                        | 65,460                                     | 29%                           | 33,593                        |
| Refund of Prior Year Expense                         |    | <u>-</u>               |    | <u>-</u>               | <br>92,655                    | <br>(92,655)                               |                               | <br><u>-</u>                  |
| Total Local                                          |    | 6,323,050              |    | 6,323,050              | 1,572,522                     | 4,750,528                                  |                               | 1,686,988                     |
| TOTAL REVENUES                                       | \$ | 29,253,447             | \$ | 29,267,447             | \$<br>5,038,306               | \$<br>24,229,141                           | 17%                           | \$<br>6,847,655               |
| EXPENDITURES                                         |    |                        |    |                        |                               |                                            |                               |                               |
| Food Service                                         |    |                        |    |                        |                               |                                            |                               |                               |
| Salaries                                             |    | 10,846,691             |    | 7,364,739              | 1,247,597                     | 6,117,142                                  | 17%                           | 1,159,665                     |
| Employee Benefits                                    |    | -                      |    | 3,481,952              | 449,905                       | 3,032,047                                  | 13%                           | 469,364                       |
| Purchased Services                                   |    | 2,001,062              |    | 522,620<br>465,400     | 129,038<br>148,699            | 393,582<br>316,701                         | 25%<br>32%                    | 176,117<br>147,195            |
| Energy Services Materials and Supplies               |    | 15,713,475             |    | 15,733,475             | 3,844,801                     | 11,888,674                                 | 32%<br>24%                    | 4,324,088                     |
| Capital Outlay                                       |    | 697,175                |    | 738,675                | 273,516                       | 465,159                                    | 37%                           | 166,948                       |
| Other Expenses                                       |    | -                      |    | 965,542                | 290,214                       | 675,328                                    | 30%                           | 209,916                       |
| Total Food Service                                   |    | 29,258,403             |    | 29,272,403             | 6,383,770                     | 22,888,633                                 |                               | 6,653,293                     |
| Appropriations                                       |    |                        |    |                        |                               |                                            |                               |                               |
| Reserved Fund Balance                                |    | -                      |    | -                      | -                             | -                                          |                               | -                             |
| Unappropriated Fund Balance                          |    | 6,527,512              | _  | 6,527,512              | <br>-                         | <br>6,527,512                              | 0%                            | <br>-                         |
| Total Appropriations                                 |    | 6,527,512              |    | 6,527,512              | -                             | 6,527,512                                  |                               | -                             |
| TOTAL EXPENDITURES                                   | \$ | 35,785,915             | \$ | 35,799,915             | \$<br>6,383,770               | \$<br>29,416,145                           | 18%                           | \$<br>6,653,293               |
| Excess (Deficiency) of Revenue over                  |    |                        |    |                        |                               |                                            |                               |                               |
| Expenditures & Financing Sources (Uses)              | \$ | (6,532,468)            | \$ | (6,532,468)            | \$<br>(1,345,464)             |                                            |                               | \$<br>194,362                 |
| Beginning Fund Balance                               |    | 6,532,468              |    | 6,532,468              | 6,532,468                     |                                            |                               | 4,801,889                     |
| Balance                                              | \$ | -                      | \$ | -                      | \$<br>5,187,004               |                                            |                               | \$<br>4,996,251               |