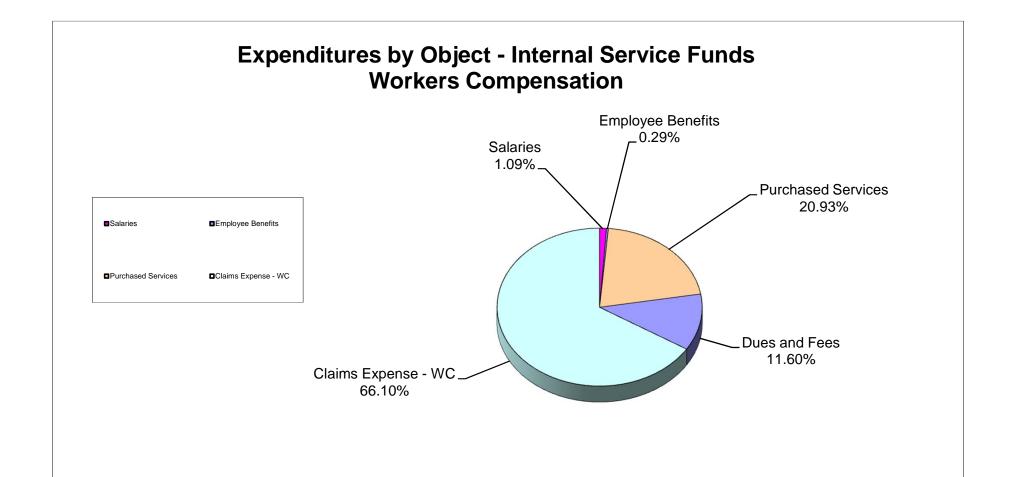

#### Combined Statement of Revenues and Expenditures As of October 31, 2014

|                                               |                 |                      |                        |                | 045 0 1-1     |                   |                |                 |                      |
|-----------------------------------------------|-----------------|----------------------|------------------------|----------------|---------------|-------------------|----------------|-----------------|----------------------|
|                                               |                 | Dalat Camalaa        | Ossital Desis ets      | F 0            | Other Special | late med O emiles | T              | TOTAL           | TOTAL                |
|                                               |                 | Debt Service         | Capital Projects       | Food Service   | Revenue       | Internal Service  | Trust & Agency | TOTAL           | TOTAL                |
| Davis                                         | General Fund    | Funds                | Funds                  | Fund           | Funds         | Funds             | Funds          | October 2014    | October 2013         |
| Revenue                                       |                 |                      |                        |                |               |                   |                |                 |                      |
| Federal Direct                                | \$ 91,796       | \$ 466,399           | \$ -                   | \$ -           | \$ 465,772    | \$ -              | \$ -           | \$ 1,023,967    | \$ 1,189,364         |
| Federal Through State                         | 103,222         | -                    | -                      | 3,465,784      | 6,062,019     | -                 | -              | 9,631,025       | 10,921,271           |
| State                                         | 57,149,385      | -                    | 585,592                | 0              | -             | -                 | -              | 57,734,977      | 54,442,558           |
| Local                                         | 3,516,142       | 85,400               | 5,822,768              | 1,572,522      |               | 9,878,157         | 37,514         | 20,912,503      | 20,533,323           |
| Total Revenue                                 | \$ 60,860,545   | <u>\$ 551,799</u>    | \$ 6,408,360           | \$ 5,038,306   | \$ 6,527,791  | \$ 9,878,157      | \$ 37,514      | \$ 89,302,472   | <u>\$ 87,086,516</u> |
| Expenditures                                  |                 |                      |                        |                |               |                   |                |                 |                      |
| Instruction                                   | \$ 55,523,812   | \$ -                 | \$ -                   | \$ -           | \$ 3,616,609  | \$ -              | \$ 35,055      | \$ 59,175,476   | \$ 53,224,302        |
| Pupil Personnel Services                      | 3,630,069       | _                    | -                      | -              | 457,283       | _                 | 1,136          | 4,088,488       | 4,060,575            |
| Instructional Media Services                  | 861,793         | -                    | -                      | -              | 20            | -                 | 32             | 861,845         | 745,268              |
| Curriculum                                    | 1,369,955       | _                    | -                      | -              | 1,013,102     | -                 | -              | 2,383,057       | 2,493,058            |
| Instructional Staff Training                  | 273,677         | -                    | -                      | -              | 1,156,523     | -                 | -              | 1,430,200       | 1,382,030            |
| Instructional Technology                      | 18,633          | -                    | -                      | _              | 1,130,323     | -                 | _              | 18,633          | 49,735               |
| Board                                         | 178,806         | -                    | -                      | -              | -             | -                 | -              | 178,806         | 283,392              |
| General Administration                        | 328,796         | -                    | -                      | -              | 243.664       | -                 | -              | 572,460         | 604,385              |
| School Administration                         |                 | -                    | -                      |                | 1,947         | -                 | -              | 5,886,405       | 5,602,114            |
|                                               | 5,884,458       |                      |                        | -              | '             |                   |                |                 |                      |
| Facility Acquisition & Construction           | 771,189         | -                    | 5,686,570              | -              | 40.007        | -                 | -              | 6,457,759       | 1,633,996            |
| Fiscal Services                               | 567,269         | -                    | -                      | -              | 12,637        | -                 | -              | 579,906         | 516,855              |
| Food Services                                 | -               | -                    | -                      | 6,383,770      | -             | -                 | -              | 6,383,770       | 6,653,293            |
| Central Services                              | 2,631,060       | -                    | -                      | -              | 10,603        | 15,827,450        | -              | 18,469,113      | 16,082,731           |
| Transportation                                | 3,161,618       | -                    | -                      | -              | 15,403        | -                 | -              | 3,177,021       | 3,233,089            |
| Operation of Plant                            | 10,660,588      | -                    | -                      | -              | -             | -                 | -              | 10,660,588      | 9,775,916            |
| Maintenance of Plant                          | 2,895,679       | -                    | -                      | -              | -             | -                 | -              | 2,895,679       | 2,538,245            |
| Administrative Technology                     | 1,673,351       | -                    | -                      | -              | -             | -                 | -              | 1,673,351       | 1,937,200            |
| Community Services                            | 617,458         | -                    | -                      | -              | -             | -                 | -              | 617,458         | 399,602              |
| Debt Service                                  | 42,983          | 15,567,990           |                        |                |               |                   |                | 15,610,973      | 15,306,120           |
| Total Expenditures                            | \$ 91,091,194   | \$ 15,567,990        | \$ 5,686,570           | \$ 6,383,770   | \$ 6,527,791  | \$ 15,827,450     | \$ 36,223      | \$ 141,120,988  | \$ 126,521,906       |
|                                               |                 |                      |                        |                |               |                   |                |                 |                      |
| Excess (Deficiency) of Revenue over           |                 |                      |                        |                |               |                   |                |                 |                      |
| Expenditures                                  | \$ (30,230,649) | \$ (15,016,191)      | \$ 721,790             | \$ (1,345,464) | \$ -          | \$ (5,949,293)    | \$ 1,291       | \$ (51,818,516) | \$ (39,435,390)      |
| Other Financing Sources (Uses)                |                 |                      |                        |                |               |                   |                |                 |                      |
| Other Financing Sources                       | \$ 750,000      | \$ -                 | \$ -                   | \$ -           | \$ -          | \$ 1.500.000      | \$ -           | \$ 2.250.000    | \$ 16,701            |
| Other Financing Sources  Other Financing Uses | ψ 130,000       | Ψ -                  | ъ -<br>-               | φ -<br>-       | φ -<br>-      | \$ 1,500,000      | φ -            | Ψ 2,230,000     | Ψ 10,701             |
| Transfers In                                  | 6,077,823       | 15,956,783           | -                      | -              | -             | -                 | -              | 22.034.606      | 16,971,443           |
| Transfers Out                                 | (1,500,000)     | 15,956,765           | (22,034,607)           | -              | -             | -                 | -              | (23,534,607)    | (16,971,443)         |
|                                               |                 |                      |                        |                |               |                   |                |                 |                      |
| Total Other Financing Sources (Uses)          | \$ 5,327,823    | <u>\$ 15,956,783</u> | <u>\$ (22,034,607)</u> | <u>\$ -</u>    | \$ -          | \$ 1,500,000      | <u>\$</u>      | \$ 749,999      | <u>\$ 16,701</u>     |
| Excess (Deficiency) of Revenue over           |                 |                      |                        |                |               |                   |                |                 |                      |
| Expenditures & Financing Sources              |                 |                      |                        |                |               |                   |                |                 |                      |
| (Uses)                                        | \$ (24,902,826) | \$ 940,592           | \$ (21,312,817)        | \$ (1,345,464) | \$ -          | \$ (4,449,293)    | \$ 1,291       | \$ (51,068,517) | \$ (39,418,689)      |
|                                               |                 |                      |                        |                |               |                   | <del></del>    |                 |                      |