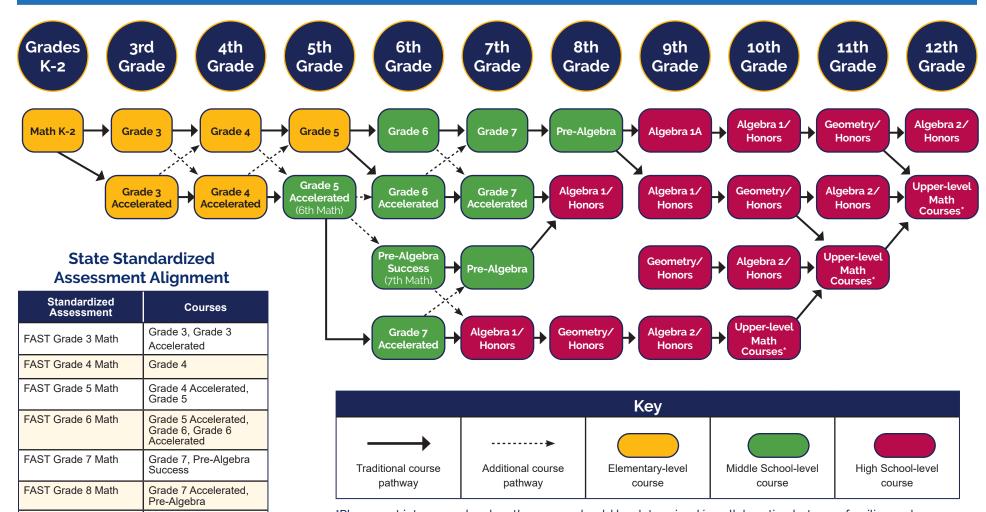

## **MATH PROGRESSION**

Kindergarten through Grade 12

Algebra 1, Algebra 1

Geometry, Geometry

Honors

Honors

Algebra

Geometry

End-of-Course (EOC)

End-of-Course(EOC)

Please view the course catalog for your student's school to see the most accurate list of course offerings and recommendations for enrollment.

Note: High school AP, AICE, and IB math courses administer course exams for enrolled students.

<sup>\*</sup>Placement into upper-level math courses should be determined in collaboration between families and schools based on student's individual college and/or career goals. Upper-level math course offerings will vary by school and special programs (e.g., career pathways, AP, AICE, IB).