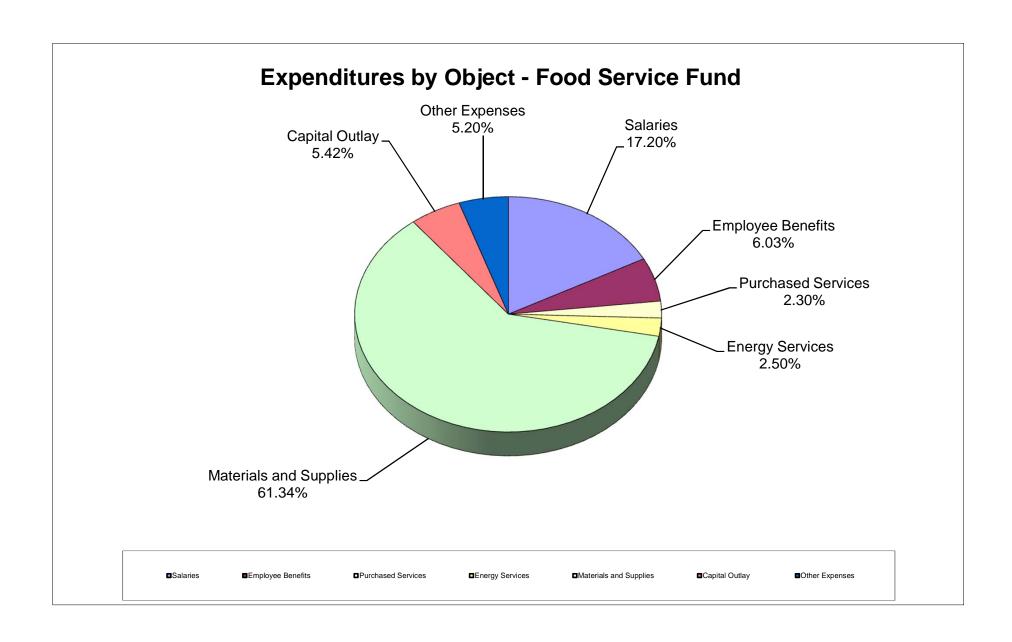

|
| Expenditures & Financing Sources (Uses) | \$ | (6,532,468)    | \$ | (6,532,468)   | \$ | 281,275                |    |                        |                  | \$ | (248,130)              |
| Beginning Fund Balance                  | •  | 6,532,468      | •  | 6,532,468     | ·  | 6,532,468              |    |                        |                  | •  | 4,801,889              |
| -                                       | _  | -,, 100        | _  | -,,           |    |                        |    |                        |                  |    |                        |
| Balance                                 | \$ | -              | \$ | -             | \$ | 6,813,743              |    |                        |                  | \$ | 4,553,759              |



## School Board of Manatee County Statement of Revenues, Expenditures, and Changes in Fund Balance Other Special Revenue Funds As of September 30, 2014

|                                                                                   | Original Budget | Current Budget    | YTD as of<br>September 2014 | Under/(Over)<br>Collected/<br>Expended | Actual<br>as a %<br>of Budget | YTD as of<br>September 2013 |
|-----------------------------------------------------------------------------------|-----------------|-------------------|-----------------------------|----------------------------------------|-------------------------------|-----------------------------|
| REVENUES                                                                          |                 |                   |