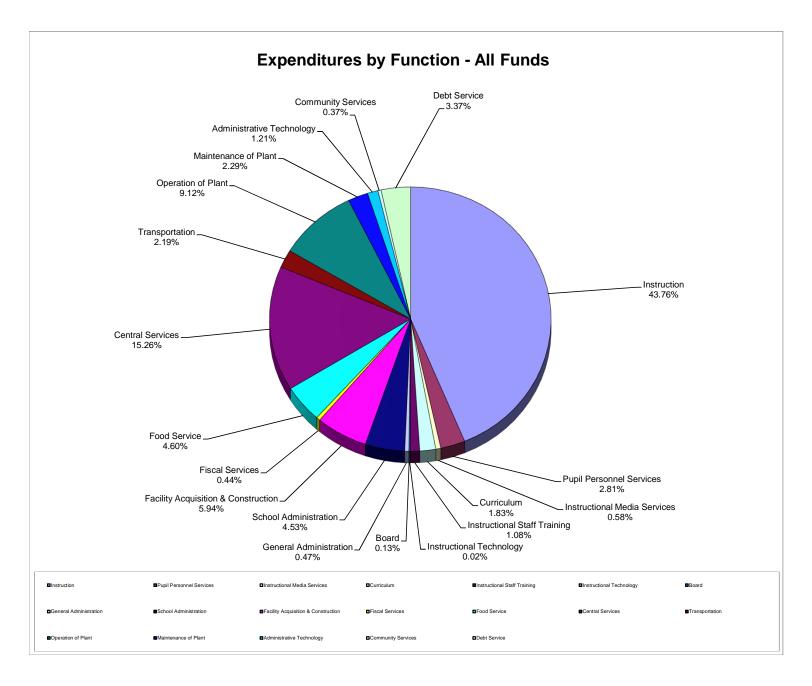

#### Combined Statement of Revenues and Expenditures As of September 30, 2014

|                                      |                      |                     |                       |                     | Other Special       |                      |                |                  |                      |
|--------------------------------------|----------------------|---------------------|-----------------------|---------------------|---------------------|----------------------|----------------|------------------|----------------------|
|                                      |                      | Debt Service        | Capital Projects      | Food Service        | Revenue             | Internal Service     | Trust & Agency | TOTAL            | TOTAL                |
|                                      | 0                    |                     |                       |                     |                     |                      | ,              |                  |                      |
| Davanua                              | General Fund         | Funds               | Funds                 | Fund                | Funds               | Funds                | Funds          | September 2014   | September 2013       |
| Revenue                              |                      |                     |                       | •                   |                     |                      | •              |                  | <b>.</b>             |
| Federal Direct                       | \$ 44,647            | \$ 466,399          | \$ -                  | \$ -                | \$ 253,984          | \$ -                 | \$ -           | \$ 765,030       | \$ 1,001,397         |
| Federal Through State                | 62,329               | -                   | -                     | 3,465,784           | 3,983,650           | -                    | -              | 7,511,763        | 6,995,800            |
| State                                | 42,964,097           | -                   | 448,741               | 0                   | -                   | -                    | -              | 43,412,838       | 41,032,981           |
| Local                                | 2,104,477            | 14,833              | 3,954,136             | 947,671             |                     | 5,933,801            | 37,514         | 12,992,432       | 12,915,755           |
| Total Revenue                        | <u>\$ 45,175,550</u> | <u>\$ 481,232</u>   | <u>\$ 4,402,877</u>   | <u>\$ 4,413,455</u> | <u>\$ 4,237,634</u> | \$ 5,933,801         | \$ 37,514      | \$ 64,682,063    | \$ 61,945,933        |
| Expenditures                         |                      |                     |                       |                     |                     |                      |                |                  |                      |
| Instruction                          | \$ 37,092,880        | \$ -                | \$ -                  | \$ -                | \$ 2,187,101        | \$ -                 | \$ 35,055      | \$ 39,315,036    | \$ 33,821,661        |
| Pupil Personnel Services             | 2,153,124            | -                   | -                     | -                   | 374,486             | -                    | 247            | 2,527,857        | 2,534,916            |
| Instructional Media Services         | 516,949              | -                   | -                     | -                   | 1,930               | -                    | 32             | 518,911          | 451,438              |
| Curriculum                           | 968,175              | -                   | -                     | -                   | 672,483             | -                    | -              | 1,640,658        | 1,698,332            |
| Instructional Staff Training         | 162,704              | -                   | _                     | -                   | 805,592             | -                    | -              | 968,296          | 948.726              |
| Instructional Technology             | 21,224               | -                   | -                     | _                   | -                   | -                    | -              | 21,224           | 35,675               |
| Board                                | 115,963              | -                   | -                     | -                   | -                   | -                    | -              | 115,963          | 217,557              |
| General Administration               | 254,764              | _                   | _                     | _                   | 164,449             | -                    | _              | 419,213          | 432.967              |
| School Administration                | 4,066,094            | -                   | _                     | -                   | 1,947               | -                    | -              | 4,068,041        | 3,806,938            |
| Facility Acquisition & Construction  | 443,123              | _                   | 4,896,620             | -                   | 1,041               | _                    | _              | 5,339,743        | 993,611              |
| Fiscal Services                      | 384.916              | -                   | -,030,020             | -                   | 9.131               | -                    | -              | 394.047          | 356.013              |
| Food Services                        | 304,310              | -                   | -                     | 4,132,180           | 9,131               | _                    | -              | 4,132,180        | 4,435,185            |
| Central Services                     | 1,854,743            |                     |                       | 4,132,160           | 10,603              | 11,842,399           | _              | 13,707,745       | 12.215.414           |
| Transportation                       | 1,962,092            | -                   | -                     | -                   | 9,912               | 11,042,399           | -              | 1,972,004        | 2,059,741            |
| Operation of Plant                   | 8,193,045            |                     |                       |                     | 9,912               | -                    | _              | 8,193,045        | 6,837,192            |
| Maintenance of Plant                 | 2,060,378            | -                   | -                     | -                   | -                   | -                    | -              | 2,060,378        | 1,779,919            |
|                                      | 1,087,615            | -                   | -                     | -                   | -                   | -                    | -              |                  |                      |
| Administrative Technology            |                      | -                   |                       |                     |                     |                      |                | 1,087,615        | 1,324,828            |
| Community Services                   | 331,041              | - 0.007.000         | -                     | -                   | -                   | -                    | -              | 331,041          | 147,349              |
| Debt Service                         | 42,983               | 2,987,906           | <u> </u>              |                     |                     | <u> </u>             |                | 3,030,889        | 13,437,128           |
| Total Expenditures                   | <u>\$ 61,711,813</u> | <u>\$ 2,987,906</u> | <u>\$ 4,896,620</u>   | \$ 4,132,180        | <u>\$ 4,237,634</u> | <u>\$ 11,842,399</u> | \$ 35,334      | \$ 89,843,886    | <u>\$ 87,534,590</u> |
| Excess (Deficiency) of Revenue over  |                      |                     |                       |                     |                     |                      |                |                  |                      |
| Expenditures                         | \$ (16,536,263)      | \$ (2,506,674)      | \$ (493.743)          | \$ 281,275          | \$ -                | \$ (5,908,598)       | \$ 2,180       | \$ (25,161,823)  | \$ (25,588,657)      |
| Experialtures                        | \$ (10,000,200)      | \$ (2,506,674)      | \$ (493,743)          | Φ 201,275           | ъ -                 | \$ (5,906,596)       | φ 2,10U        | \$ (23,101,023)  | \$ (25,500,057)      |
| Other Financia a O. (1)              |                      |                     |                       |                     |                     |                      |                |                  |                      |
| Other Financing Sources (Uses)       |                      |                     |                       |                     |                     |                      |                |                  |                      |
| Other Financing Sources              | \$ 750,000           | \$ -                | \$ -                  | \$ -                | \$ -                | \$ -                 | \$ -           | \$ 750,000       | \$ 16,701            |
| Other Financing Uses                 | -                    | -                   | -                     | -                   | -                   | -                    | -              | -                | -                    |
| Transfers In                         | 5,192,852            | 3,879,680           | -                     | -                   | -                   | -                    | -              | 9,072,532        | 15,344,079           |
| Transfers Out                        |                      |                     | (9,072,532)           |                     |                     |                      |                | (9,072,532)      | (15,344,079)         |
| Total Other Financing Sources (Uses) | \$ 5,942,852         | \$ 3,879,680        | <u>\$ (9,072,532)</u> | <u>\$ -</u>         | <u>\$</u> _         | <u>\$ -</u>          | <u>\$</u> -    | \$ 750,000       | \$ 16,701            |
| Excess (Deficiency) of Revenue over  |                      |                     |                       |                     |                     |                      |                |                  |                      |
| Expenditures & Financing Sources     |                      |                     |                       |                     |                     |                      |                |                  |                      |
| (Uses)                               | \$ (10,593,411)      | \$ 1,373,006        | \$ (9,566,275)        | \$ 281,275          | \$ -                | \$ (5,908,598)       | \$ 2,180       | \$ (24,411,823)  | \$ (25,571,956)      |
|                                      | Ψ (10,000,+11)       | Ψ 1,070,000         | Ψ (0,000,270)         | Ψ 201,273           | Ψ -                 | Ψ (0,000,000)        | Ψ 2,100        | Ψ (Δ-7,-111,023) | Ψ (20,071,000)       |

#### School Board of Manatee County Statement of Revenues, Expenditures, and Changes in Fund Balance General Fund As of September 30, 2014

|                                                                                | As                       | of September 30          | ), 2014                     |                         |                     |                             |
|--------------------------------------------------------------------------------|--------------------------|--------------------------|-----------------------------|-------------------------|---------------------|-----------------------------|
|                                                                                |                          |                          |                             | Under/(Over)            | Actual              |                             |
|                                                                                | Original Budget          | Current Budget           | YTD as of<br>September 2014 | Collected/<br>Expended  | as a %<br>of Budget | YTD as of<br>September 2013 |
| REVENUES                                                                       |                          |                          |                             |                         |                     |                             |
| Federal Direct                                                                 |                          |                          |                             |                         |                     |                             |
| ROTC<br>Miscellaneous Federal Direct                                           | 525,000<br>2,640         | 525,000                  | 43,237<br>1,410             | 481,763<br>(1,410)      | 8%                  | 33,076                      |
| Total Federal Direct                                                           | 527,640                  | 525,000                  | 44,647                      | 480,353                 |                     | 33,076                      |
| Federal Through State                                                          |                          |                          |                             |                         |                     |                             |
| Medicaid                                                                       | 1,800,000                | 1,800,000                | 62,329                      | 1,737,671               | 3%                  | 45,937                      |
| Job Training Partnership Act<br>Vocational Education Acts                      | -                        | -                        | -                           | -                       |                     | -                           |
| Federal Through Local                                                          | -                        | -                        | -                           | -                       |                     | -                           |
| Other Federal Through State                                                    | 1 800 000                | 1 900 000                | 62 220                      | 1 727 674               |                     | 19,724                      |
| Total Federal Through State                                                    | 1,800,000                | 1,800,000                | 62,329                      | 1,737,671               |                     | 65,661                      |
| State<br>FEFP                                                                  | 107,058,103              | 107,058,103              | 27,274,898                  | 79,783,205              | 25%                 | 25,220,377                  |
| Workforce Development                                                          | 9,346,968                | 9,346,968                | 2,334,471                   | 7,012,497               | 25%                 | 2,270,775                   |
| Performance Based Incentives<br>CO&DS W/H Administrative Expense               | 22,000                   | 22,000                   | -                           | 22,000                  | 0%                  | -                           |
| Teacher Lead Program                                                           | -                        | -                        | -                           | -                       |                     | -                           |
| Instructional Materials<br>State License Tax                                   | 330,000                  | 330,000                  | 49,185                      | 280,815                 | 15%                 | 40,267                      |
| Discretionary Lottery                                                          | · -                      | -                        | -                           |                         |                     | -                           |
| Transportation Class Size Reduction                                            | 52,013,139               | 52,013,139               | 13,003,284                  | 39,009,855              | 25%                 | 12,947,790                  |
| School Recognition Funds                                                       | 1,959,354                | 1,959,354                | - 040 454                   | 1,959,354               | 0%                  | -                           |
| Voluntary PreK Program Pre-School Projects                                     | 1,400,000                | 1,400,000                | 219,451                     | 1,180,549               | 16%                 | 6,329                       |
| Public School Technology                                                       | -                        | -                        | -                           | -                       |                     | =                           |
| Teacher Training Full Service Schools                                          | -                        | -                        | -                           | -                       |                     | (6,250)                     |
| Other Miscellaneous State Revenue                                              | 300,000                  | 544,264                  | 82,808                      | 461,456                 | 15%                 | 75,975                      |
| Total State                                                                    | 172,429,564              | 172,673,828              | 42,964,097                  | 129,709,731             |                     | 40,555,263                  |
| Local District School Taxes                                                    | 160,172,585              | 160,172,584              | 65,005                      | 160,107,579             | 0%                  | 151,001                     |
| Rent                                                                           | 400,000                  | 459,541                  | 60,501                      | 399,040                 | 13%                 | 97,511                      |
| Interest on Investments Gain on Investments                                    | 50,000                   | 50,000                   | 1,077                       | 48,923                  | 2%<br>0%            | 12,923                      |
| Gifts, Grants & Bequests                                                       | =                        | 4,250                    | 4,299                       | (49)                    | 101%                | 4,450                       |
| Vending Sales Post Secondary Vocational Ed Course Fees                         | 2,200,000                | 10,000<br>2,595,140      | 608<br>395,293              | 9,392<br>2,199,847      | 6%<br>15%           | 12,802                      |
| Continuing Workforce Ed Fees                                                   | -                        | 3,183                    | 3,183                       | 2,100,011               | 100%                | =                           |
| Capital Improvement Fees<br>Other School Class Fees                            | =                        | 18,750<br>24,335         | 18,750<br>24,335            | -                       | 100%<br>100%        | -                           |
| School Age Child Care Fees                                                     | -                        | 4,105,887                | 283,192                     | 3,822,695               | 7%                  | -                           |
| Charges for Services Bus Fees                                                  | 1,000,000<br>710,000     | 999,427<br>710,000       | 185,151<br>48,268           | 814,276<br>661,732      | 19%<br>7%           | 199,161<br>47,647           |
| Activity Bus Fees                                                              | 48,000                   | 48,000                   | 6,730                       | 41,270                  | 14%                 | 10,593                      |
| Sale of Junk<br>Federal Indirect                                               | 4,000<br>1,100,000       | 4,000<br>1,100,000       | 166,396                     | 4,000<br>933,604        | 0%<br>15%           | 155,208                     |
| Other Miscellaneous Local Sources                                              | 7,940,571                | 4,303,238                | 472,281                     | 3,830,957               | 11%                 | 1,068,081                   |
| Refund of Prior Year Exp<br>Lost & Damaged Textbooks                           | 4,000                    | 8,005                    | 298,628<br>4,452            | (298,628)<br>3,553      | 56%                 | 4,310<br>2,348              |
| Food Service Indirect                                                          | 302,500                  | 302,500                  | 66,328                      | 236,172                 | 22%                 | 56,602                      |
| Total Local                                                                    | 173,931,656              | 174,918,840              | 2,104,477                   | 172,814,363             |                     | 1,822,637                   |
| Transfers In                                                                   | 40.700.400               | 40.700.400               | F 400 0F0                   | 44 540 047              | 040/                | 740.004                     |
| From Capital Project Funds Other Financing Sources                             | 16,736,499               | 16,736,499               | 5,192,852                   | 11,543,647              | 31%                 | 716,001                     |
| Sale of Equipment                                                              | -                        | -                        | -                           | -                       | 0.504               | -                           |
| Sale of Land/Buildings<br>Insurance Loss Recovery                              | 3,000,000<br>5,000       | 3,000,000<br>5,000       | 750,000                     | 2,250,000<br>5,000      | 25%<br>0%           | 16,701                      |
| Total Transfers In & Other Financing Sources                                   | 19,741,499               | 19,741,499               | 5,942,852                   | 13,798,647              |                     | 732,702                     |
| TOTAL REVENUES                                                                 | \$ 368,430,359           | \$ 369,659,167           | \$ 51,118,402               | \$ 318,540,765          | 14%                 | \$ 43,209,339               |
| TOTAL REVENUES                                                                 | Ψ 300,430,333            | \$ 303,033,107           | ψ 31,110, <del>1</del> 02   | \$ 510,540,705          | 17/0                | Ψ 45,205,555                |
| EXPENDITURES                                                                   |                          |                          |                             |                         |                     |                             |
| Expenditures By Function Instruction                                           | 238,919,890              | 233,946,120              | 37,092,880                  | 196,853,240             | 16%                 | 31,760,771                  |
| Pupil Personnel Services                                                       | 16,873,336               | 17,168,237               | 2,153,124                   | 15,015,113              | 13%                 | 2,091,207                   |
| Instructional Media Services<br>Curriculum                                     | 4,505,056<br>4,745,506   | 4,635,599<br>5,330,777   | 516,949<br>968,175          | 4,118,650<br>4,362,602  | 11%<br>18%          | 451,438<br>1,062,877        |
| Instructional Staff Training                                                   | 2,198,633                | 2,566,878                | 162,704                     | 2,404,174               | 6%                  | 142,143                     |
| Instructional Technology<br>Board                                              | 64,877<br>1,159,303      | 64,877<br>1,159,303      | 21,224<br>115,963           | 43,653<br>1,043,340     | 33%<br>10%          | 35,675<br>217,557           |
| General Administration                                                         | 1,535,032                | 1,834,133                | 254,764                     | 1,579,369               | 14%                 | 280,913                     |
| School Administration Facility Acquisition & Construction                      | 22,650,403<br>2,615,521  | 23,171,735<br>3,134,782  | 4,066,094<br>443,123        | 19,105,641<br>2,691,659 | 18%<br>14%          | 3,803,977<br>451,769        |
| Fiscal Services                                                                | 2,697,459                | 2,737,800                | 384,916                     | 2,352,884               | 14%                 | 345,607                     |
| Food Service<br>Central Services                                               | 7,996,174                | 8,508,749                | 1,854,743                   | 6,654,006               | 22%                 | 1,371,196                   |
| Transportation                                                                 | 12,676,395               | 12,768,328               | 1,962,092                   | 10,806,236              | 15%                 | 2,051,450                   |
| Operation of Plant<br>Maintenance of Plant                                     | 27,521,734<br>10,932,619 | 29,674,836<br>11,172,706 | 8,193,045<br>2,060,378      | 21,481,791<br>9,112,328 | 28%<br>18%          | 6,829,343<br>1,779,919      |
| Administrative Technology                                                      | 6,418,985                | 6,558,985                | 1,087,615                   | 5,471,370               | 17%                 | 1,324,828                   |
| Community Services Debt Service                                                | 2,330,817<br>500,000     | 2,636,703<br>500,000     | 331,041<br>42,983           | 2,305,662<br>457,017    | 13%<br>9%           | 147,349<br>24,347           |
| Total Expenditures by Function                                                 | 366,341,740              | 367,570,548              | 61,711,813                  | 305,858,735             |                     | 54,172,366                  |
| Transfers Out                                                                  |                          |                          |                             |                         |                     |                             |
| To Appropriations                                                              | -                        | -                        | -                           | -                       |                     | -                           |
| Reserved for Encumbrance                                                       | -                        | -                        | -                           | =                       |                     | =                           |
| State Required Carryover Programs<br>Unappropriated Fund Balance               | 16,500,000               | 16,500,000               | -                           | 16,500,000              | 0%                  | -                           |
| Total Transfers Out & Appropriations                                           | 16,500,000               | 16,500,000               |                             | 16,500,000              | J 70                | <del></del>                 |
| TOTAL EXPENDITURES & TRANSFERS                                                 | ¢ 383 844 740            | ¢ 38/ 070 E/O            | \$ 61,711,813               | ¢ 333 350 735           | 169/                | \$ 54.172.266               |
| IOTAL EXPENDITURES & IKANSPERS                                                 | \$ 382,841,740           | \$ 384,070,548           | \$ 61,711,813               | \$ 322,358,735          | 16%                 | \$ 54,172,366               |
| Evener (Definion ) No. ( De                                                    |                          |                          |                             |                         |                     |                             |
| Excess (Deficiency) of Revenue over<br>Expenditures & Financing Sources (Uses) | \$ (14,411,381)          | \$ (14,411,381)          | \$ (10,593,411)             |                         |                     | \$ (10,963,027)             |
| • • • • • • • • • • • • • • • • • • • •                                        | , , ,                    |                          |                             |                         |                     |                             |
| Beginning Fund Balance                                                         | 14,411,381               | 14,411,381               | 14,411,381                  |                         |                     | (7,503,057)                 |
| Balance                                                                        | \$ -                     | \$ -                     | \$ 3,817,970                |                         |                     | \$ (18,466,084)             |
|                                                                                |                          |                          |                             |                         |                     |                             |