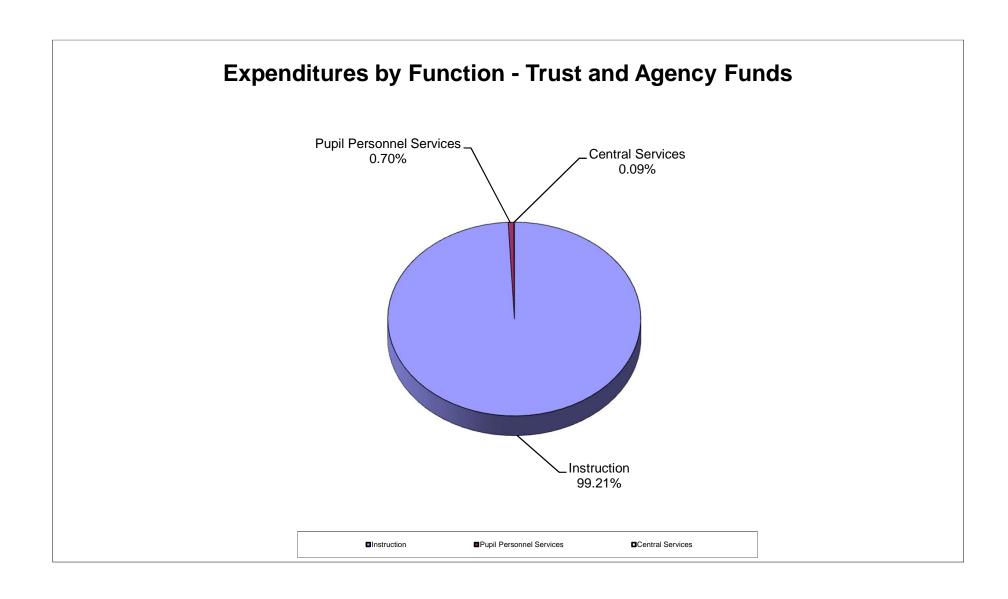

#### Combined Statement of Revenues and Expenditures As of September 30, 2014

|                                      |                      |                     |                       |                     | Other Special       |                      |                |                  |                      |
|--------------------------------------|----------------------|---------------------|-----------------------|---------------------|---------------------|----------------------|----------------|------------------|----------------------|
|                                      |                      | Debt Service        | Capital Projects      | Food Service        | Revenue             | Internal Service     | Trust & Agency | TOTAL            | TOTAL                |
|                                      | 0                    |                     |                       |                     |                     |                      | ,              |                  |                      |
| Davanua                              | General Fund         | Funds               | Funds                 | Fund                | Funds               | Funds                | Funds          | September 2014   | September 2013       |
| Revenue                              |                      |                     |                       | •                   |                     |                      | •              |                  | <b>.</b>             |
| Federal Direct                       | \$ 44,647            | \$ 466,399          | \$ -                  | \$ -                | \$ 253,984          | \$ -                 | \$ -           | \$ 765,030       | \$ 1,001,397         |
| Federal Through State                | 62,329               | -                   | -                     | 3,465,784           | 3,983,650           | -                    | -              | 7,511,763        | 6,995,800            |
| State                                | 42,964,097           | -                   | 448,741               | 0                   | -                   | -                    | -              | 43,412,838       | 41,032,981           |
| Local                                | 2,104,477            | 14,833              | 3,954,136             | 947,671             |                     | 5,933,801            | 37,514         | 12,992,432       | 12,915,755           |
| Total Revenue                        | <u>\$ 45,175,550</u> | <u>\$ 481,232</u>   | <u>\$ 4,402,877</u>   | <u>\$ 4,413,455</u> | <u>\$ 4,237,634</u> | \$ 5,933,801         | \$ 37,514      | \$ 64,682,063    | \$ 61,945,933        |
| Expenditures                         |                      |                     |                       |                     |                     |                      |                |                  |                      |
| Instruction                          | \$ 37,092,880        | \$ -                | \$ -                  | \$ -                | \$ 2,187,101        | \$ -                 | \$ 35,055      | \$ 39,315,036    | \$ 33,821,661        |
| Pupil Personnel Services             | 2,153,124            | -                   | -                     | -                   | 374,486             | -                    | 247            | 2,527,857        | 2,534,916            |
| Instructional Media Services         | 516,949              | -                   | -                     | -                   | 1,930               | -                    | 32             | 518,911          | 451,438              |
| Curriculum                           | 968,175              | -                   | -                     | -                   | 672,483             | -                    | -              | 1,640,658        | 1,698,332            |
| Instructional Staff Training         | 162,704              | -                   | _                     | -                   | 805,592             | -                    | -              | 968,296          | 948.726              |
| Instructional Technology             | 21,224               | -                   | -                     | _                   | -                   | -                    | -              | 21,224           | 35,675               |
| Board                                | 115,963              | -                   | -                     | -                   | -                   | -                    | -              | 115,963          | 217,557              |
| General Administration               | 254,764              | _                   | _                     | _                   | 164,449             | -                    | _              | 419,213          | 432.967              |
| School Administration                | 4,066,094            | -                   | _                     | -                   | 1,947               | -                    | -              | 4,068,041        | 3,806,938            |
| Facility Acquisition & Construction  | 443,123              | _                   | 4,896,620             | -                   | 1,041               | _                    | _              | 5,339,743        | 993,611              |
| Fiscal Services                      | 384.916              | -                   | -,030,020             | -                   | 9.131               | -                    | -              | 394.047          | 356.013              |
| Food Services                        | 304,310              | -                   | -                     | 4,132,180           | 9,131               | _                    | -              | 4,132,180        | 4,435,185            |
| Central Services                     | 1,854,743            |                     |                       | 4,132,160           | 10,603              | 11,842,399           | _              | 13,707,745       | 12.215.414           |
| Transportation                       | 1,962,092            | -                   | -                     | -                   | 9,912               | 11,042,399           | -              | 1,972,004        | 2,059,741            |
| Operation of Plant                   | 8,193,045            |                     |                       |                     | 9,912               | -                    | _              | 8,193,045        | 6,837,192            |
| Maintenance of Plant                 | 2,060,378            | -                   | -                     | -                   | -                   | -                    | -              | 2,060,378        | 1,779,919            |
|                                      | 1,087,615            | -                   | -                     | -                   | -                   | -                    | -              |                  |                      |
| Administrative Technology            |                      | -                   |                       |                     |                     |                      |                | 1,087,615        | 1,324,828            |
| Community Services                   | 331,041              | - 0.007.000         | -                     | -                   | -                   | -                    | -              | 331,041          | 147,349              |
| Debt Service                         | 42,983               | 2,987,906           | <u> </u>              |                     |                     | <u> </u>             |                | 3,030,889        | 13,437,128           |
| Total Expenditures                   | <u>\$ 61,711,813</u> | <u>\$ 2,987,906</u> | <u>\$ 4,896,620</u>   | \$ 4,132,180        | <u>\$ 4,237,634</u> | <u>\$ 11,842,399</u> | \$ 35,334      | \$ 89,843,886    | <u>\$ 87,534,590</u> |
| Excess (Deficiency) of Revenue over  |                      |                     |                       |                     |                     |                      |                |                  |                      |
| Expenditures                         | \$ (16,536,263)      | \$ (2,506,674)      | \$ (493.743)          | \$ 281,275          | \$ -                | \$ (5,908,598)       | \$ 2,180       | \$ (25,161,823)  | \$ (25,588,657)      |
| Experialtures                        | \$ (10,000,200)      | \$ (2,506,674)      | \$ (493,743)          | Φ 201,275           | ъ -                 | \$ (5,906,596)       | φ 2,10U        | \$ (23,101,023)  | \$ (25,500,057)      |
| Other Financia a O. (1)              |                      |                     |                       |                     |                     |                      |                |                  |                      |
| Other Financing Sources (Uses)       |                      |                     |                       |                     |                     |                      |                |                  |                      |
| Other Financing Sources              | \$ 750,000           | \$ -                | \$ -                  | \$ -                | \$ -                | \$ -                 | \$ -           | \$ 750,000       | \$ 16,701            |
| Other Financing Uses                 | -                    | -                   | -                     | -                   | -                   | -                    | -              | -                | -                    |
| Transfers In                         | 5,192,852            | 3,879,680           | -                     | -                   | -                   | -                    | -              | 9,072,532        | 15,344,079           |
| Transfers Out                        |                      |                     | (9,072,532)           |                     |                     |                      |                | (9,072,532)      | (15,344,079)         |
| Total Other Financing Sources (Uses) | \$ 5,942,852         | \$ 3,879,680        | <u>\$ (9,072,532)</u> | <u>\$ -</u>         | <u>\$</u> _         | <u>\$ -</u>          | <u>\$</u> -    | \$ 750,000       | \$ 16,701            |
| Excess (Deficiency) of Revenue over  |                      |                     |                       |                     |                     |                      |                |                  |                      |
| Expenditures & Financing Sources     |                      |                     |                       |                     |                     |                      |                |                  |                      |
| (Uses)                               | \$ (10,593,411)      | \$ 1,373,006        | \$ (9,566,275)        | \$ 281,275          | \$ -                | \$ (5,908,598)       | \$ 2,180       | \$ (24,411,823)  | \$ (25,571,956)      |
|                                      | Ψ (10,000,+11)       | Ψ 1,070,000         | Ψ (0,000,270)         | Ψ 201,273           | Ψ -                 | Ψ (0,000,000)        | Ψ 2,100        | Ψ (Δ-7,-111,023) | Ψ (20,071,000)       |