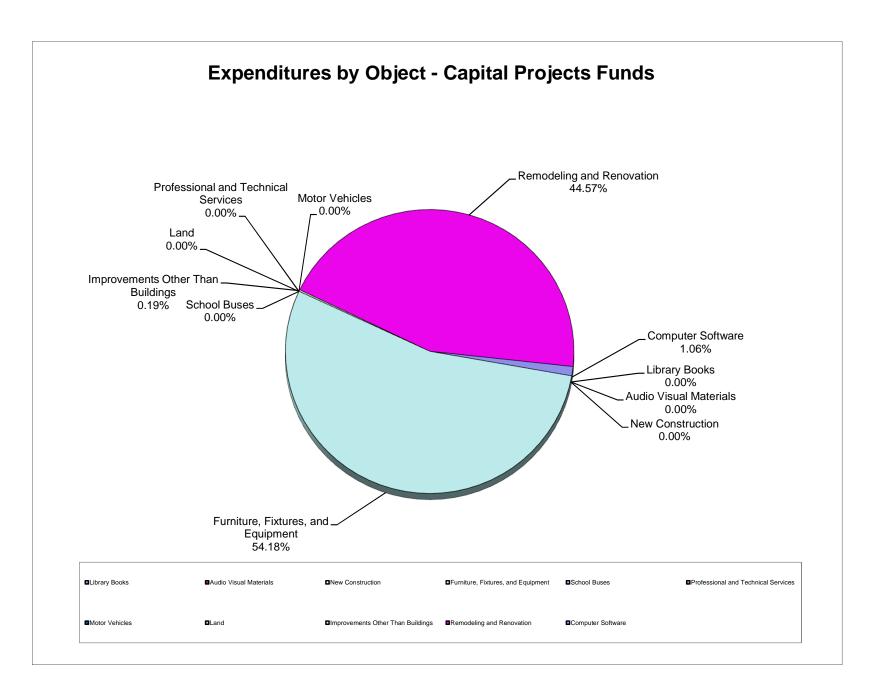

| \$ | -                        | \$ | -                        | \$ | 9,334,714               |                                        |                               | \$ | (21,414)                 |



### School Board of Manatee County Statement of Revenues, Expenditures, and Changes in Fund Balance Food Service Fund As of September 30, 2014

|                                         |    |                |    |               |    |                        |    | Under/(Over)           | Actual           |    |                        |
|-----------------------------------------|----|----------------|----|---------------|----|------------------------|----|------------------------|------------------|----|------------------------|
|                                         | 0  | riginal Budget | С  | urrent Budget | Se | YTD as of ptember 2014 |    | Collected/<br>Expended | as a % of Budget | Se | YTD as of ptember 2013 |
| REVENUES                                |    | 3              |