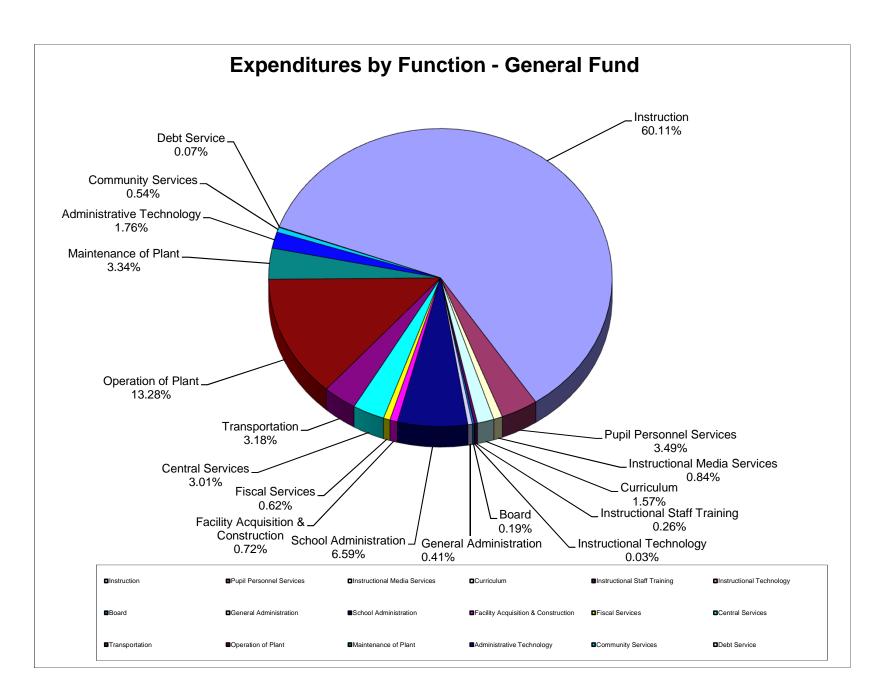

#### School Board of Manatee County Statement of Revenues, Expenditures, and Changes in Fund Balance General Fund As of September 30, 2014

|                                                                                | As                       | of September 30          | ), 2014                     |                         |                     |                             |
|--------------------------------------------------------------------------------|--------------------------|--------------------------|-----------------------------|-------------------------|---------------------|-----------------------------|
|                                                                                |                          |                          |                             | Under/(Over)            | Actual              |                             |
|                                                                                | Original Budget          | Current Budget           | YTD as of<br>September 2014 | Collected/<br>Expended  | as a %<br>of Budget | YTD as of<br>September 2013 |
| REVENUES                                                                       |                          |                          |                             |                         |                     |                             |
| Federal Direct                                                                 |                          |                          |                             |                         |                     |                             |
| ROTC<br>Miscellaneous Federal Direct                                           | 525,000<br>2,640         | 525,000                  | 43,237<br>1,410             | 481,763<br>(1,410)      | 8%                  | 33,076                      |
| Total Federal Direct                                                           | 527,640                  | 525,000                  | 44,647                      | 480,353                 |                     | 33,076                      |
| Federal Through State                                                          |                          |                          |                             |                         |                     |                             |
| Medicaid                                                                       | 1,800,000                | 1,800,000                | 62,329                      | 1,737,671               | 3%                  | 45,937                      |
| Job Training Partnership Act<br>Vocational Education Acts                      | -                        | -                        | -                           | -                       |                     | -                           |
| Federal Through Local                                                          | -                        | -                        | -                           | -                       |                     | -                           |
| Other Federal Through State                                                    | 1 800 000                | 1 900 000                | 62 220                      | 1 727 674               |                     | 19,724                      |
| Total Federal Through State                                                    | 1,800,000                | 1,800,000                | 62,329                      | 1,737,671               |                     | 65,661                      |
| State<br>FEFP                                                                  | 107,058,103              | 107,058,103              | 27,274,898                  | 79,783,205              | 25%                 | 25,220,377                  |
| Workforce Development                                                          | 9,346,968                | 9,346,968                | 2,334,471                   | 7,012,497               | 25%                 | 2,270,775                   |
| Performance Based Incentives<br>CO&DS W/H Administrative Expense               | 22,000                   | 22,000                   | -                           | 22,000                  | 0%                  | -                           |
| Teacher Lead Program                                                           | -                        | -                        | -                           | -                       |                     | -                           |
| Instructional Materials<br>State License Tax                                   | 330,000                  | 330,000                  | 49,185                      | 280,815                 | 15%                 | 40,267                      |
| Discretionary Lottery                                                          | · -                      | -                        | -                           |                         |                     | -                           |
| Transportation Class Size Reduction                                            | 52,013,139               | 52,013,139               | 13,003,284                  | 39,009,855              | 25%                 | 12,947,790                  |
| School Recognition Funds                                                       | 1,959,354                | 1,959,354                | - 040 454                   | 1,959,354               | 0%                  | -                           |
| Voluntary PreK Program Pre-School Projects                                     | 1,400,000                | 1,400,000                | 219,451                     | 1,180,549               | 16%                 | 6,329                       |
| Public School Technology                                                       | -                        | -                        | -                           | -                       |                     | =                           |
| Teacher Training Full Service Schools                                          | -                        | -                        | -                           | -                       |                     | (6,250)                     |
| Other Miscellaneous State Revenue                                              | 300,000                  | 544,264                  | 82,808                      | 461,456                 | 15%                 | 75,975                      |
| Total State                                                                    | 172,429,564              | 172,673,828              | 42,964,097                  | 129,709,731             |                     | 40,555,263                  |
| Local District School Taxes                                                    | 160,172,585              | 160,172,584              | 65,005                      | 160,107,579             | 0%                  | 151,001                     |
| Rent                                                                           | 400,000                  | 459,541                  | 60,501                      | 399,040                 | 13%                 | 97,511                      |
| Interest on Investments Gain on Investments                                    | 50,000                   | 50,000                   | 1,077                       | 48,923                  | 2%<br>0%            | 12,923                      |
| Gifts, Grants & Bequests                                                       | =                        | 4,250                    | 4,299                       | (49)                    | 101%                | 4,450                       |
| Vending Sales Post Secondary Vocational Ed Course Fees                         | 2,200,000                | 10,000<br>2,595,140      | 608<br>395,293              | 9,392<br>2,199,847      | 6%<br>15%           | 12,802                      |
| Continuing Workforce Ed Fees                                                   | -                        | 3,183                    | 3,183                       | 2,100,011               | 100%                | =                           |
| Capital Improvement Fees<br>Other School Class Fees                            | =                        | 18,750<br>24,335         | 18,750<br>24,335            | -                       | 100%<br>100%        | -                           |
| School Age Child Care Fees                                                     | -                        | 4,105,887                | 283,192                     | 3,822,695               | 7%                  | -                           |
| Charges for Services Bus Fees                                                  | 1,000,000<br>710,000     | 999,427<br>710,000       | 185,151<br>48,268           | 814,276<br>661,732      | 19%<br>7%           | 199,161<br>47,647           |
| Activity Bus Fees                                                              | 48,000                   | 48,000                   | 6,730                       | 41,270                  | 14%                 | 10,593                      |
| Sale of Junk<br>Federal Indirect                                               | 4,000<br>1,100,000       | 4,000<br>1,100,000       | 166,396                     | 4,000<br>933,604        | 0%<br>15%           | 155,208                     |
| Other Miscellaneous Local Sources                                              | 7,940,571                | 4,303,238                | 472,281                     | 3,830,957               | 11%                 | 1,068,081                   |
| Refund of Prior Year Exp<br>Lost & Damaged Textbooks                           | 4,000                    | 8,005                    | 298,628<br>4,452            | (298,628)<br>3,553      | 56%                 | 4,310<br>2,348              |
| Food Service Indirect                                                          | 302,500                  | 302,500                  | 66,328                      | 236,172                 | 22%                 | 56,602                      |
| Total Local                                                                    | 173,931,656              | 174,918,840              | 2,104,477                   | 172,814,363             |                     | 1,822,637                   |
| Transfers In                                                                   | 40.700.400               | 40.700.400               | F 400 0F0                   | 44 540 047              | 040/                | 740.004                     |
| From Capital Project Funds Other Financing Sources                             | 16,736,499               | 16,736,499               | 5,192,852                   | 11,543,647              | 31%                 | 716,001                     |
| Sale of Equipment                                                              | -                        | -                        | -                           | -                       | 0.504               | -                           |
| Sale of Land/Buildings<br>Insurance Loss Recovery                              | 3,000,000<br>5,000       | 3,000,000<br>5,000       | 750,000                     | 2,250,000<br>5,000      | 25%<br>0%           | 16,701                      |
| Total Transfers In & Other Financing Sources                                   | 19,741,499               | 19,741,499               | 5,942,852                   | 13,798,647              |                     | 732,702                     |
| TOTAL REVENUES                                                                 | \$ 368,430,359           | \$ 369,659,167           | \$ 51,118,402               | \$ 318,540,765          | 14%                 | \$ 43,209,339               |
| TOTAL REVENUES                                                                 | Ψ 300,430,333            | \$ 303,033,107           | ψ 31,110, <del>1</del> 02   | \$ 510,540,705          | 17/0                | Ψ 45,205,555                |
| EXPENDITURES                                                                   |                          |                          |                             |                         |                     |                             |
| Expenditures By Function Instruction                                           | 238,919,890              | 233,946,120              | 37,092,880                  | 196,853,240             | 16%                 | 31,760,771                  |
| Pupil Personnel Services                                                       | 16,873,336               | 17,168,237               | 2,153,124                   | 15,015,113              | 13%                 | 2,091,207                   |
| Instructional Media Services<br>Curriculum                                     | 4,505,056<br>4,745,506   | 4,635,599<br>5,330,777   | 516,949<br>968,175          | 4,118,650<br>4,362,602  | 11%<br>18%          | 451,438<br>1,062,877        |
| Instructional Staff Training                                                   | 2,198,633                | 2,566,878                | 162,704                     | 2,404,174               | 6%                  | 142,143                     |
| Instructional Technology<br>Board                                              | 64,877<br>1,159,303      | 64,877<br>1,159,303      | 21,224<br>115,963           | 43,653<br>1,043,340     | 33%<br>10%          | 35,675<br>217,557           |
| General Administration                                                         | 1,535,032                | 1,834,133                | 254,764                     | 1,579,369               | 14%                 | 280,913                     |
| School Administration Facility Acquisition & Construction                      | 22,650,403<br>2,615,521  | 23,171,735<br>3,134,782  | 4,066,094<br>443,123        | 19,105,641<br>2,691,659 | 18%<br>14%          | 3,803,977<br>451,769        |
| Fiscal Services                                                                | 2,697,459                | 2,737,800                | 384,916                     | 2,352,884               | 14%                 | 345,607                     |
| Food Service<br>Central Services                                               | 7,996,174                | 8,508,749                | 1,854,743                   | 6,654,006               | 22%                 | 1,371,196                   |
| Transportation                                                                 | 12,676,395               | 12,768,328               | 1,962,092                   | 10,806,236              | 15%                 | 2,051,450                   |
| Operation of Plant<br>Maintenance of Plant                                     | 27,521,734<br>10,932,619 | 29,674,836<br>11,172,706 | 8,193,045<br>2,060,378      | 21,481,791<br>9,112,328 | 28%<br>18%          | 6,829,343<br>1,779,919      |
| Administrative Technology                                                      | 6,418,985                | 6,558,985                | 1,087,615                   | 5,471,370               | 17%                 | 1,324,828                   |
| Community Services Debt Service                                                | 2,330,817<br>500,000     | 2,636,703<br>500,000     | 331,041<br>42,983           | 2,305,662<br>457,017    | 13%<br>9%           | 147,349<br>24,347           |
| Total Expenditures by Function                                                 | 366,341,740              | 367,570,548              | 61,711,813                  | 305,858,735             |                     | 54,172,366                  |
| Transfers Out                                                                  |                          |                          |                             |                         |                     |                             |
| To Appropriations                                                              | -                        | -                        | -                           | -                       |                     | -                           |
| Reserved for Encumbrance                                                       | -                        | -                        | -                           | =                       |                     | =                           |
| State Required Carryover Programs<br>Unappropriated Fund Balance               | 16,500,000               | 16,500,000               | -                           | 16,500,000              | 0%                  | -                           |
| Total Transfers Out & Appropriations                                           | 16,500,000               | 16,500,000               |                             | 16,500,000              | J 70                | <del></del>                 |
| TOTAL EXPENDITURES & TRANSFERS                                                 | ¢ 383 844 740            | ¢ 38/ 070 E/O            | \$ 61,711,813               | ¢ 333 350 735           | 169/                | \$ 54.172.266               |
| IOTAL EXPENDITURES & IKANSPERS                                                 | \$ 382,841,740           | \$ 384,070,548           | \$ 61,711,813               | \$ 322,358,735          | 16%                 | \$ 54,172,366               |
| Evener (Definion ) No. ( De                                                    |                          |                          |                             |                         |                     |                             |
| Excess (Deficiency) of Revenue over<br>Expenditures & Financing Sources (Uses) | \$ (14,411,381)          | \$ (14,411,381)          | \$ (10,593,411)             |                         |                     | \$ (10,963,027)             |
| • • • • • • • • • • • • • • • • • • • •                                        | , , ,                    |                          |                             |                         |                     |                             |
| Beginning Fund Balance                                                         | 14,411,381               | 14,411,381               | 14,411,381                  |                         |                     | (7,503,057)                 |
| Balance                                                                        | \$ -                     | \$ -                     | \$ 3,817,970                |                         |                     | \$ (18,466,084)             |
|                                                                                |                          |                          |                             |                         |                     |                             |