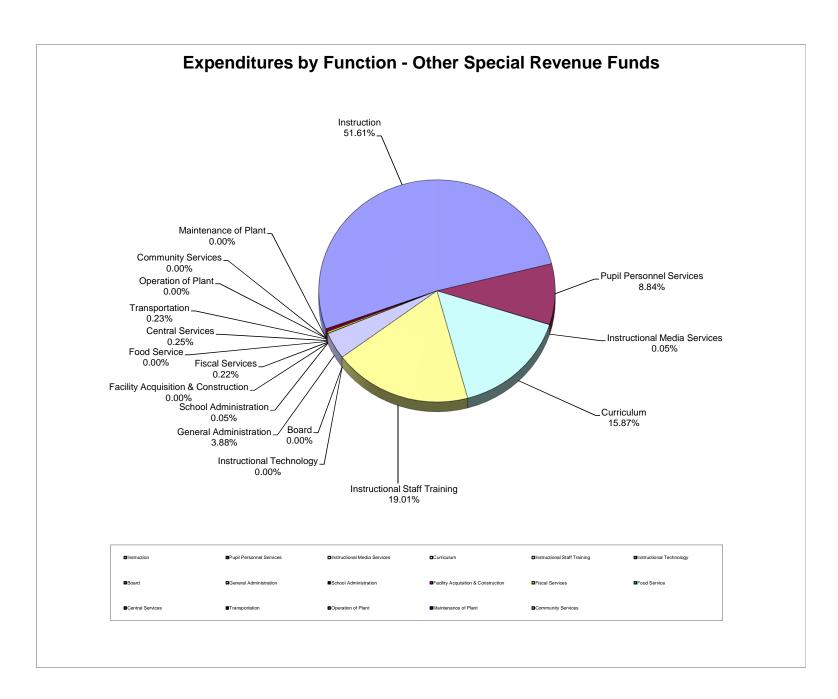

#### Combined Statement of Revenues and Expenditures As of September 30, 2014

|                                      |                      |                     |                       |                     | Other Special       |                      |                |                  |                      |
|--------------------------------------|----------------------|---------------------|-----------------------|---------------------|---------------------|----------------------|----------------|------------------|----------------------|
|                                      |                      | Debt Service        | Capital Projects      | Food Service        | Revenue             | Internal Service     | Trust & Agency | TOTAL            | TOTAL                |
|                                      | 0                    |                     |                       |                     |                     |                      | ,              |                  |                      |
| Davanua                              | General Fund         | Funds               | Funds                 | Fund                | Funds               | Funds                | Funds          | September 2014   | September 2013       |
| Revenue                              |                      |                     |                       | •                   |                     |                      | •              |                  | <b>.</b>             |
| Federal Direct                       | \$ 44,647            | \$ 466,399          | \$ -                  | \$ -                | \$ 253,984          | \$ -                 | \$ -           | \$ 765,030       | \$ 1,001,397         |
| Federal Through State                | 62,329               | -                   | -                     | 3,465,784           | 3,983,650           | -                    | -              | 7,511,763        | 6,995,800            |
| State                                | 42,964,097           | -                   | 448,741               | 0                   | -                   | -                    | -              | 43,412,838       | 41,032,981           |
| Local                                | 2,104,477            | 14,833              | 3,954,136             | 947,671             |                     | 5,933,801            | 37,514         | 12,992,432       | 12,915,755           |
| Total Revenue                        | <u>\$ 45,175,550</u> | <u>\$ 481,232</u>   | <u>\$ 4,402,877</u>   | <u>\$ 4,413,455</u> | <u>\$ 4,237,634</u> | \$ 5,933,801         | \$ 37,514      | \$ 64,682,063    | \$ 61,945,933        |
| Expenditures                         |                      |                     |                       |                     |                     |                      |                |                  |                      |
| Instruction                          | \$ 37,092,880        | \$ -                | \$ -                  | \$ -                | \$ 2,187,101        | \$ -                 | \$ 35,055      | \$ 39,315,036    | \$ 33,821,661        |
| Pupil Personnel Services             | 2,153,124            | -                   | -                     | -                   | 374,486             | -                    | 247            | 2,527,857        | 2,534,916            |
| Instructional Media Services         | 516,949              | -                   | -                     | -                   | 1,930               | -                    | 32             | 518,911          | 451,438              |
| Curriculum                           | 968,175              | -                   | -                     | -                   | 672,483             | -                    | -              | 1,640,658        | 1,698,332            |
| Instructional Staff Training         | 162,704              | -                   | _                     | -                   | 805,592             | -                    | -              | 968,296          | 948.726              |
| Instructional Technology             | 21,224               | -                   | -                     | _                   | -                   | -                    | -              | 21,224           | 35,675               |
| Board                                | 115,963              | -                   | -                     | -                   | -                   | -                    | -              | 115,963          | 217,557              |
| General Administration               | 254,764              | _                   | _                     | _                   | 164,449             | -                    | _              | 419,213          | 432.967              |
| School Administration                | 4,066,094            | -                   | _                     | -                   | 1,947               | -                    | -              | 4,068,041        | 3,806,938            |
| Facility Acquisition & Construction  | 443,123              | _                   | 4,896,620             | -                   | 1,041               | _                    | _              | 5,339,743        | 993,611              |
| Fiscal Services                      | 384.916              | -                   | -,030,020             | -                   | 9.131               | -                    | -              | 394.047          | 356.013              |
| Food Services                        | 304,310              | -                   | -                     | 4,132,180           | 9,131               | _                    | -              | 4,132,180        | 4,435,185            |
| Central Services                     | 1,854,743            |                     |                       | 4,132,160           | 10,603              | 11,842,399           | _              | 13,707,745       | 12.215.414           |
| Transportation                       | 1,962,092            | -                   | -                     | -                   | 9,912               | 11,042,399           | -              | 1,972,004        | 2,059,741            |
| Operation of Plant                   | 8,193,045            |                     |                       |                     | 9,912               | -                    | _              | 8,193,045        | 6,837,192            |
| Maintenance of Plant                 | 2,060,378            | -                   | -                     | -                   | -                   | -                    | -              | 2,060,378        | 1,779,919            |
|                                      | 1,087,615            | -                   | -                     | -                   | -                   | -                    | -              |                  |                      |
| Administrative Technology            |                      | -                   |                       |                     |                     |                      |                | 1,087,615        | 1,324,828            |
| Community Services                   | 331,041              | - 0.007.000         | -                     | -                   | -                   | -                    | -              | 331,041          | 147,349              |
| Debt Service                         | 42,983               | 2,987,906           | <u> </u>              |                     |                     | <u> </u>             |                | 3,030,889        | 13,437,128           |
| Total Expenditures                   | <u>\$ 61,711,813</u> | <u>\$ 2,987,906</u> | <u>\$ 4,896,620</u>   | \$ 4,132,180        | <u>\$ 4,237,634</u> | <u>\$ 11,842,399</u> | \$ 35,334      | \$ 89,843,886    | <u>\$ 87,534,590</u> |
| Excess (Deficiency) of Revenue over  |                      |                     |                       |                     |                     |                      |                |                  |                      |
| Expenditures                         | \$ (16,536,263)      | \$ (2,506,674)      | \$ (493.743)          | \$ 281,275          | \$ -                | \$ (5,908,598)       | \$ 2,180       | \$ (25,161,823)  | \$ (25,588,657)      |
| Experialtures                        | \$ (10,000,200)      | \$ (2,506,674)      | \$ (493,743)          | Φ 201,275           | ъ -                 | \$ (5,906,596)       | φ 2,10U        | \$ (23,101,023)  | \$ (25,500,057)      |
| Other Financia a O. (1)              |                      |                     |                       |                     |                     |                      |                |                  |                      |
| Other Financing Sources (Uses)       |                      |                     |                       |                     |                     |                      |                |                  |                      |
| Other Financing Sources              | \$ 750,000           | \$ -                | \$ -                  | \$ -                | \$ -                | \$ -                 | \$ -           | \$ 750,000       | \$ 16,701            |
| Other Financing Uses                 | -                    | -                   | -                     | -                   | -                   | -                    | -              | -                | -                    |
| Transfers In                         | 5,192,852            | 3,879,680           | -                     | -                   | -                   | -                    | -              | 9,072,532        | 15,344,079           |
| Transfers Out                        |                      |                     | (9,072,532)           |                     |                     |                      |                | (9,072,532)      | (15,344,079)         |
| Total Other Financing Sources (Uses) | \$ 5,942,852         | \$ 3,879,680        | <u>\$ (9,072,532)</u> | <u>\$ -</u>         | <u>\$</u> _         | <u>\$ -</u>          | <u>\$</u> -    | \$ 750,000       | \$ 16,701            |
| Excess (Deficiency) of Revenue over  |                      |                     |                       |                     |                     |                      |                |                  |                      |
| Expenditures & Financing Sources     |                      |                     |                       |                     |                     |                      |                |                  |                      |
| (Uses)                               | \$ (10,593,411)      | \$ 1,373,006        | \$ (9,566,275)        | \$ 281,275          | \$ -                | \$ (5,908,598)       | \$ 2,180       | \$ (24,411,823)  | \$ (25,571,956)      |
|                                      | Ψ (10,000,+11)       | Ψ 1,070,000         | Ψ (0,000,270)         | Ψ 201,273           | Ψ -                 | Ψ (0,000,000)        | Ψ 2,100        | Ψ (Δ-7,-111,023) | Ψ (20,071,000)       |